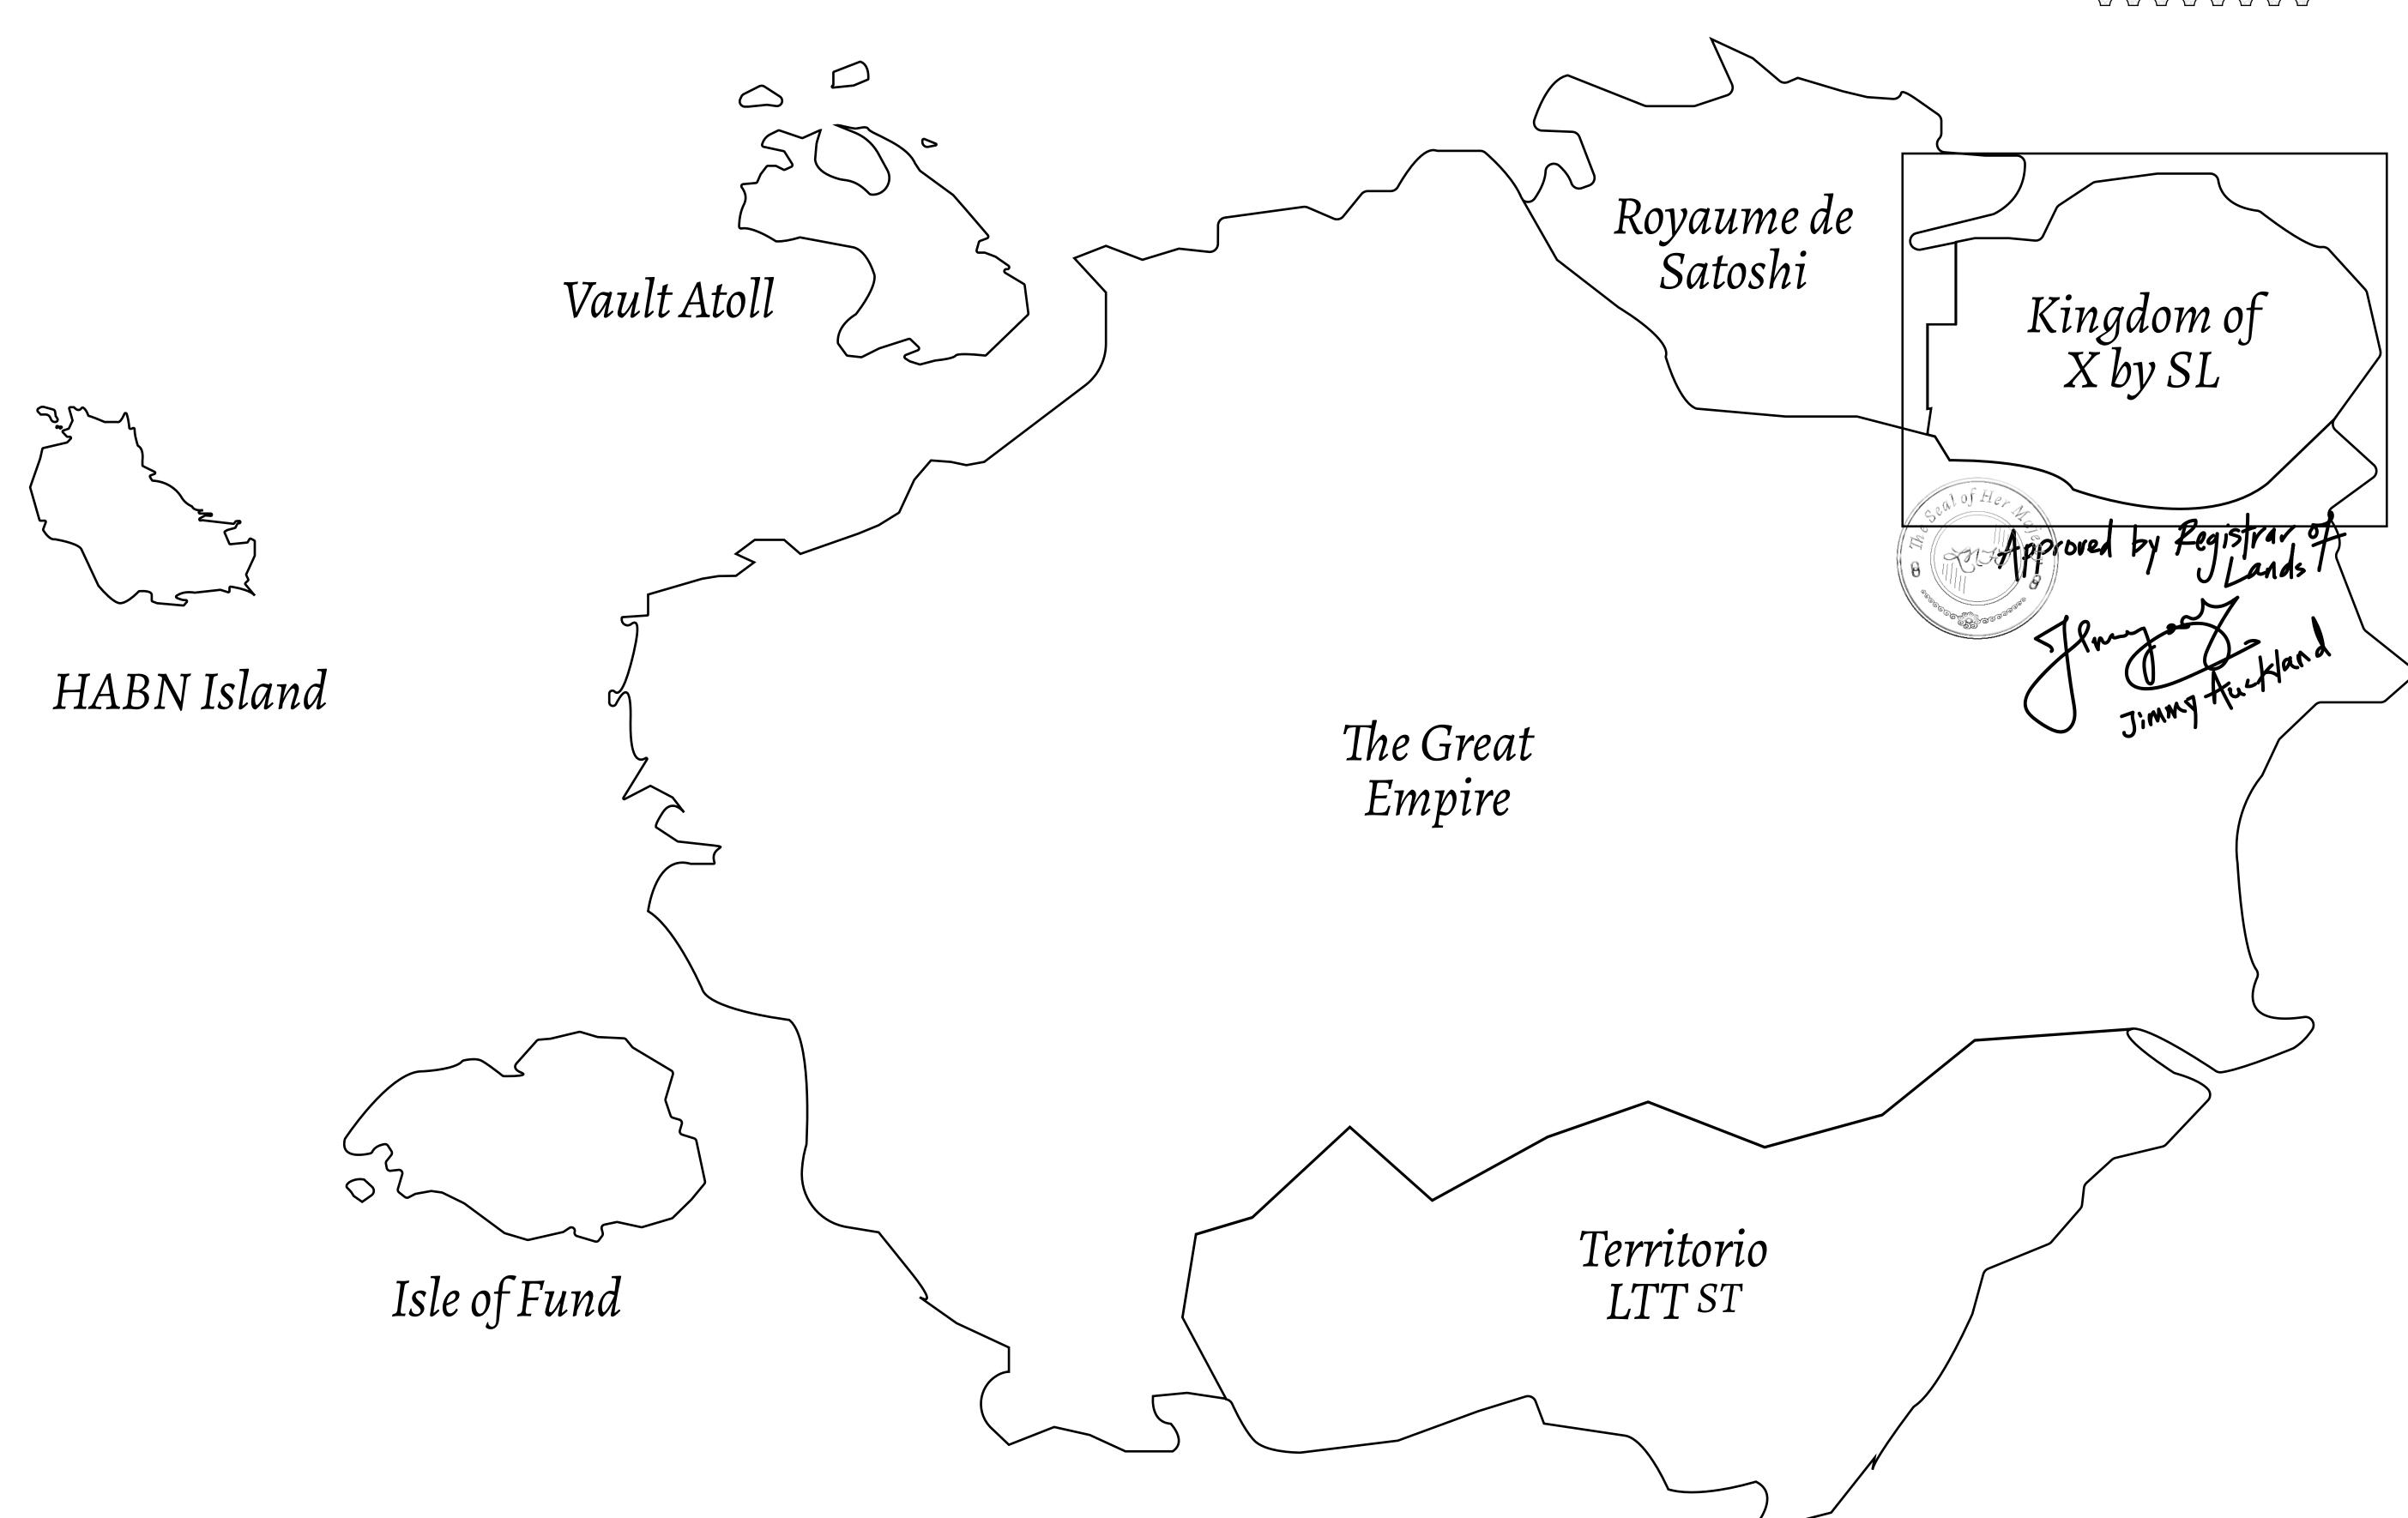

## GEOGRAPHY

COASTLINE
BORDERS
HIGHEST POINT
LOWEST POINT
PLOTS
SCALE

93.89 KM (58.34 MILES)

OCEAN, THE GREAT EMPIRE, SL

PEAK HERMES +7899 M

PORT OF EXCLUSIVITY 0 M

549

1:50000

## H.M. LNFT Land Registry

X258-221121

TITLE NUMBER

ADMINISTRATIVE AREA

KINGDOM OF X BY SL

ISSUED 22 November 2021

SCALE **1/50000** 

Type W-XBYSL: Share of 0.5% of all X by SL winning bid values based on number of NFT Stories minted (rewarded in Credits); Automatic invite to X by SL; Mint 4 NFT Stories