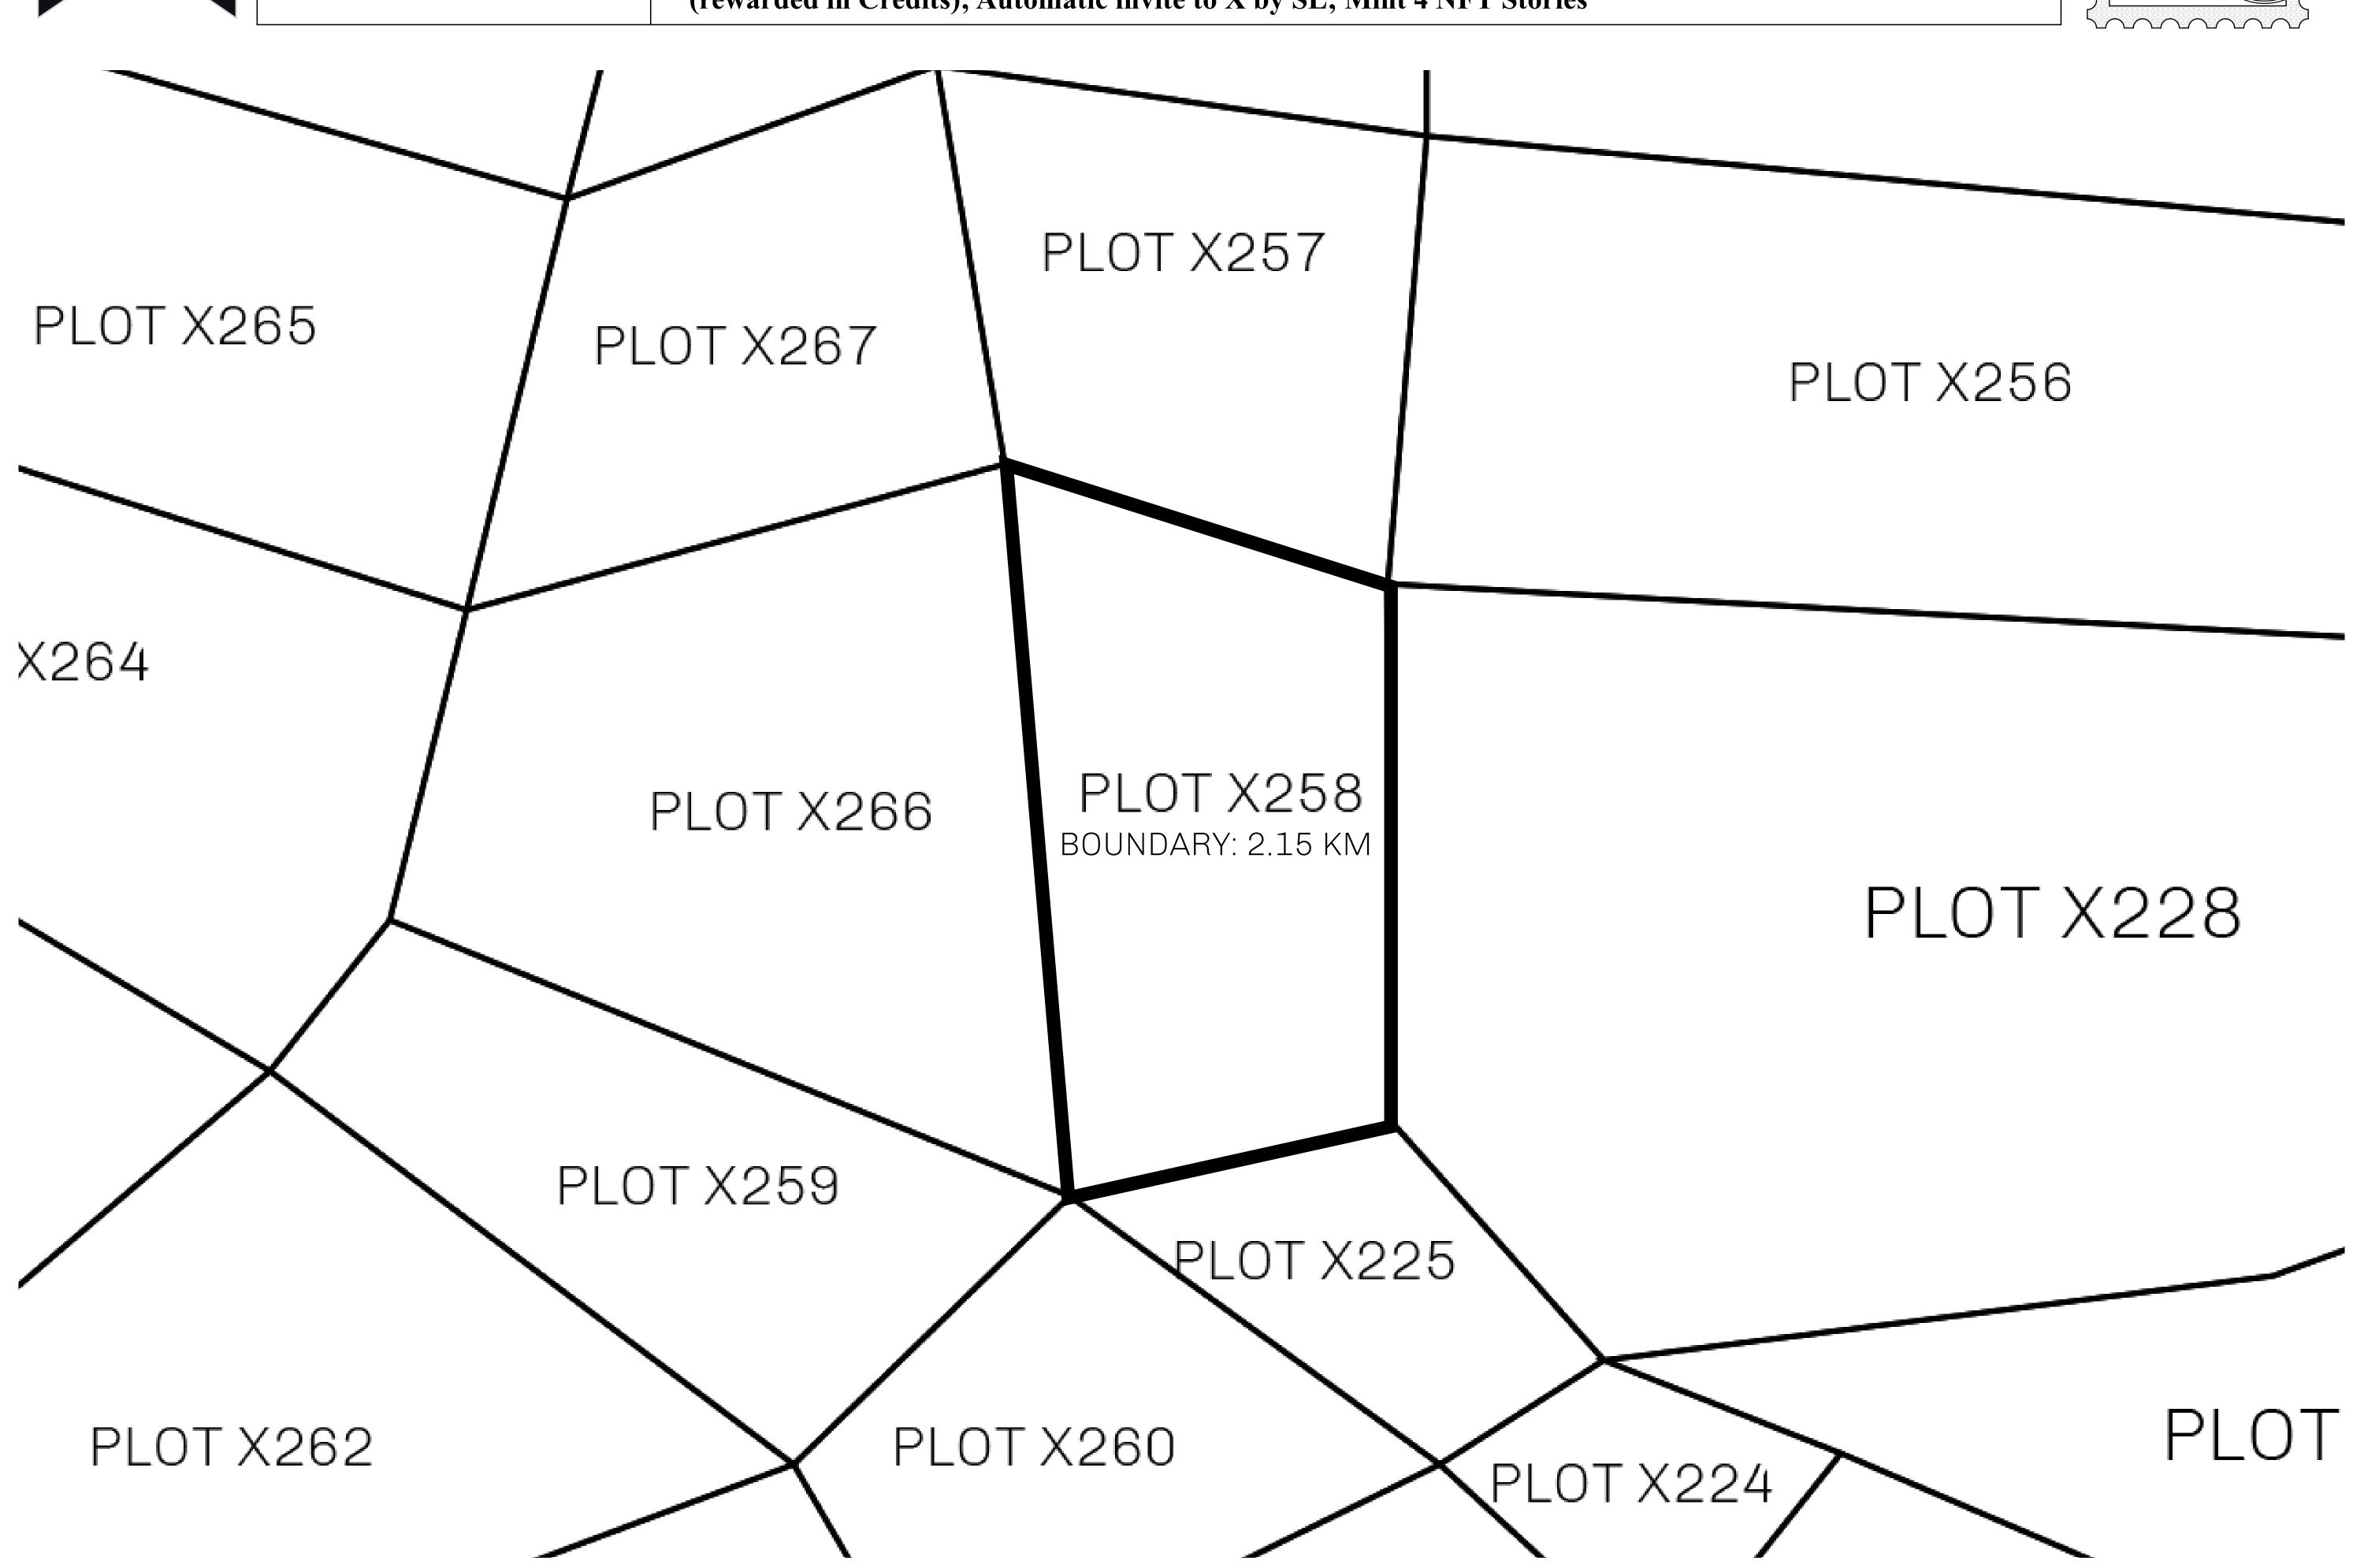

## H.M. LNFT Land Registry

X258-221121

TITLE NUMBER

ADMINISTRATIVE AREA

KINGDOM OF X BY SL

ISSUED 22 November 2021

SCALE **1/50000** 

Type W-XBYSL: Share of 0.5% of all X by SL winning bid values based on number of NFT Stories minted (rewarded in Credits); Automatic invite to X by SL; Mint 4 NFT Stories