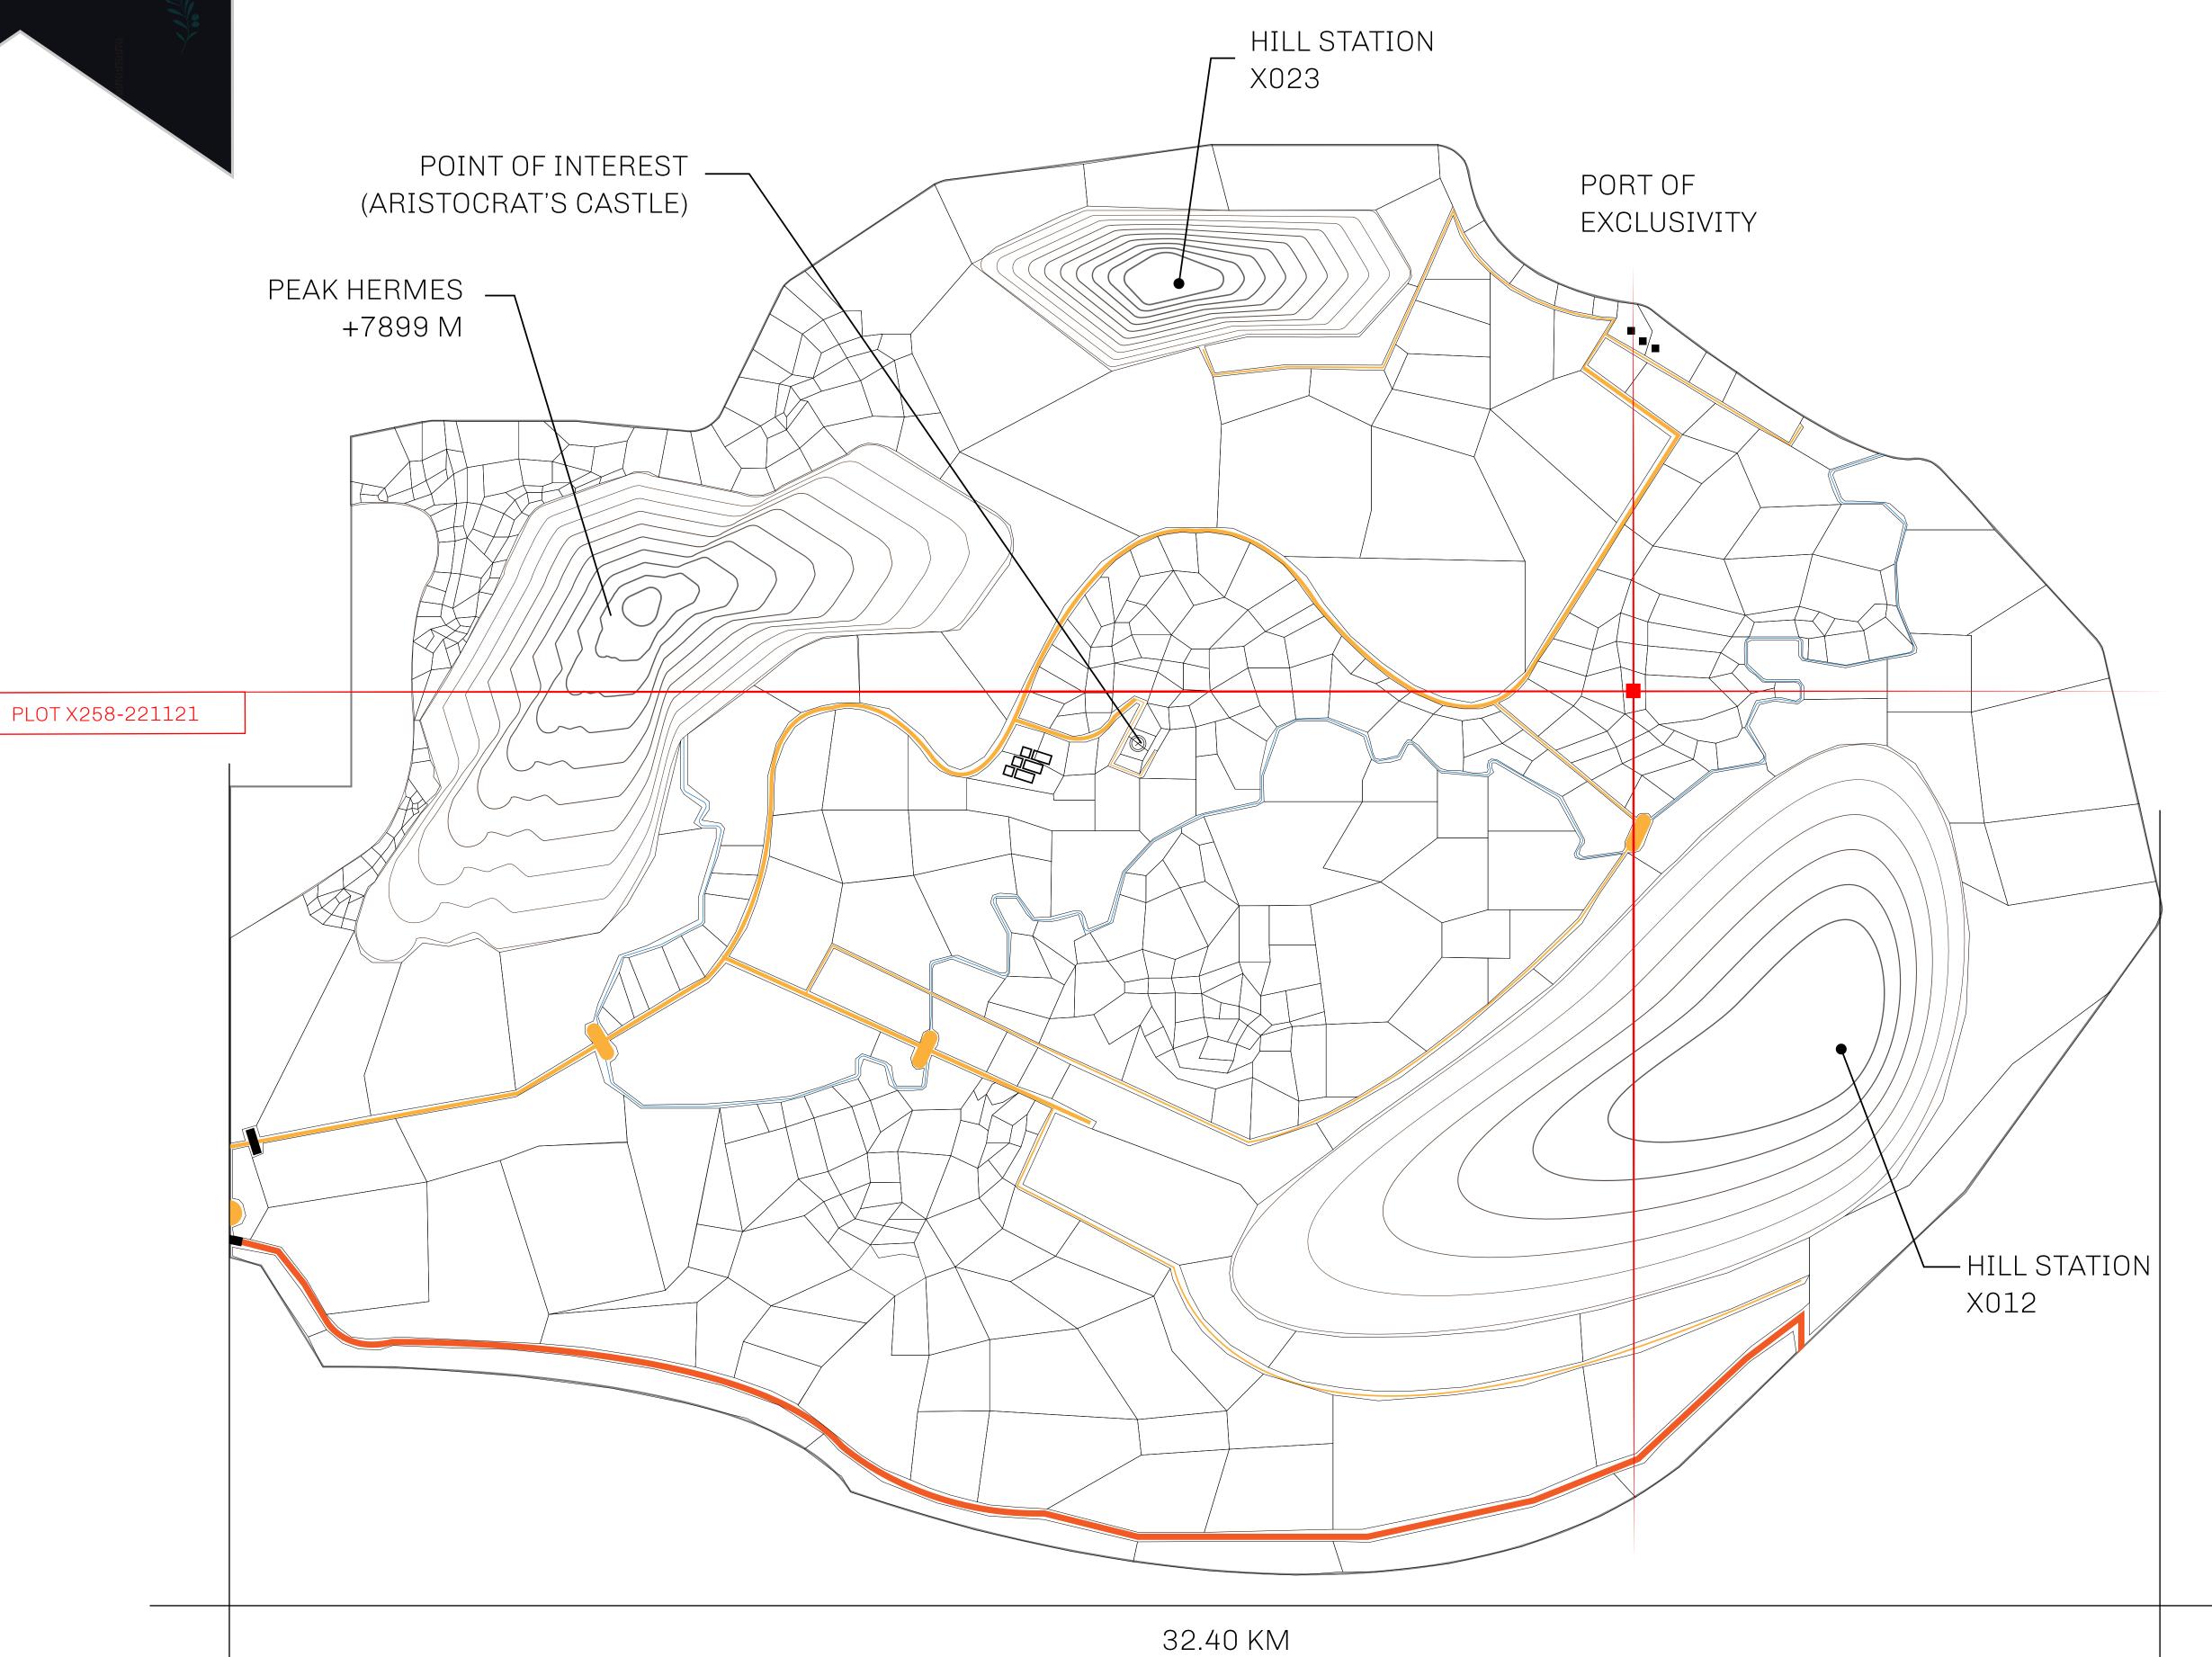

## GEOGRAPHY

COASTLINE
BORDERS
HIGHEST POINT
LOWEST POINT
PLOTS
SCALE

93.89 KM (58.34 MILES)

OCEAN, THE GREAT EMPIRE, SL

PEAK HERMES +7899 M

PORT OF EXCLUSIVITY 0 M

549

1:50000

## H.M. LNFT Land Registry

X258-221121

TITLE NUMBER

ADMINISTRATIVE AREA

KINGDOM OF X BY SL

ISSUED 22 November 2021

SCALE **1/50000** 

Type W-XBYSL: Share of 0.5% of all X by SL winning bid values based on number of NFT Stories minted (rewarded in Credits); Automatic invite to X by SL; Mint 4 NFT Stories