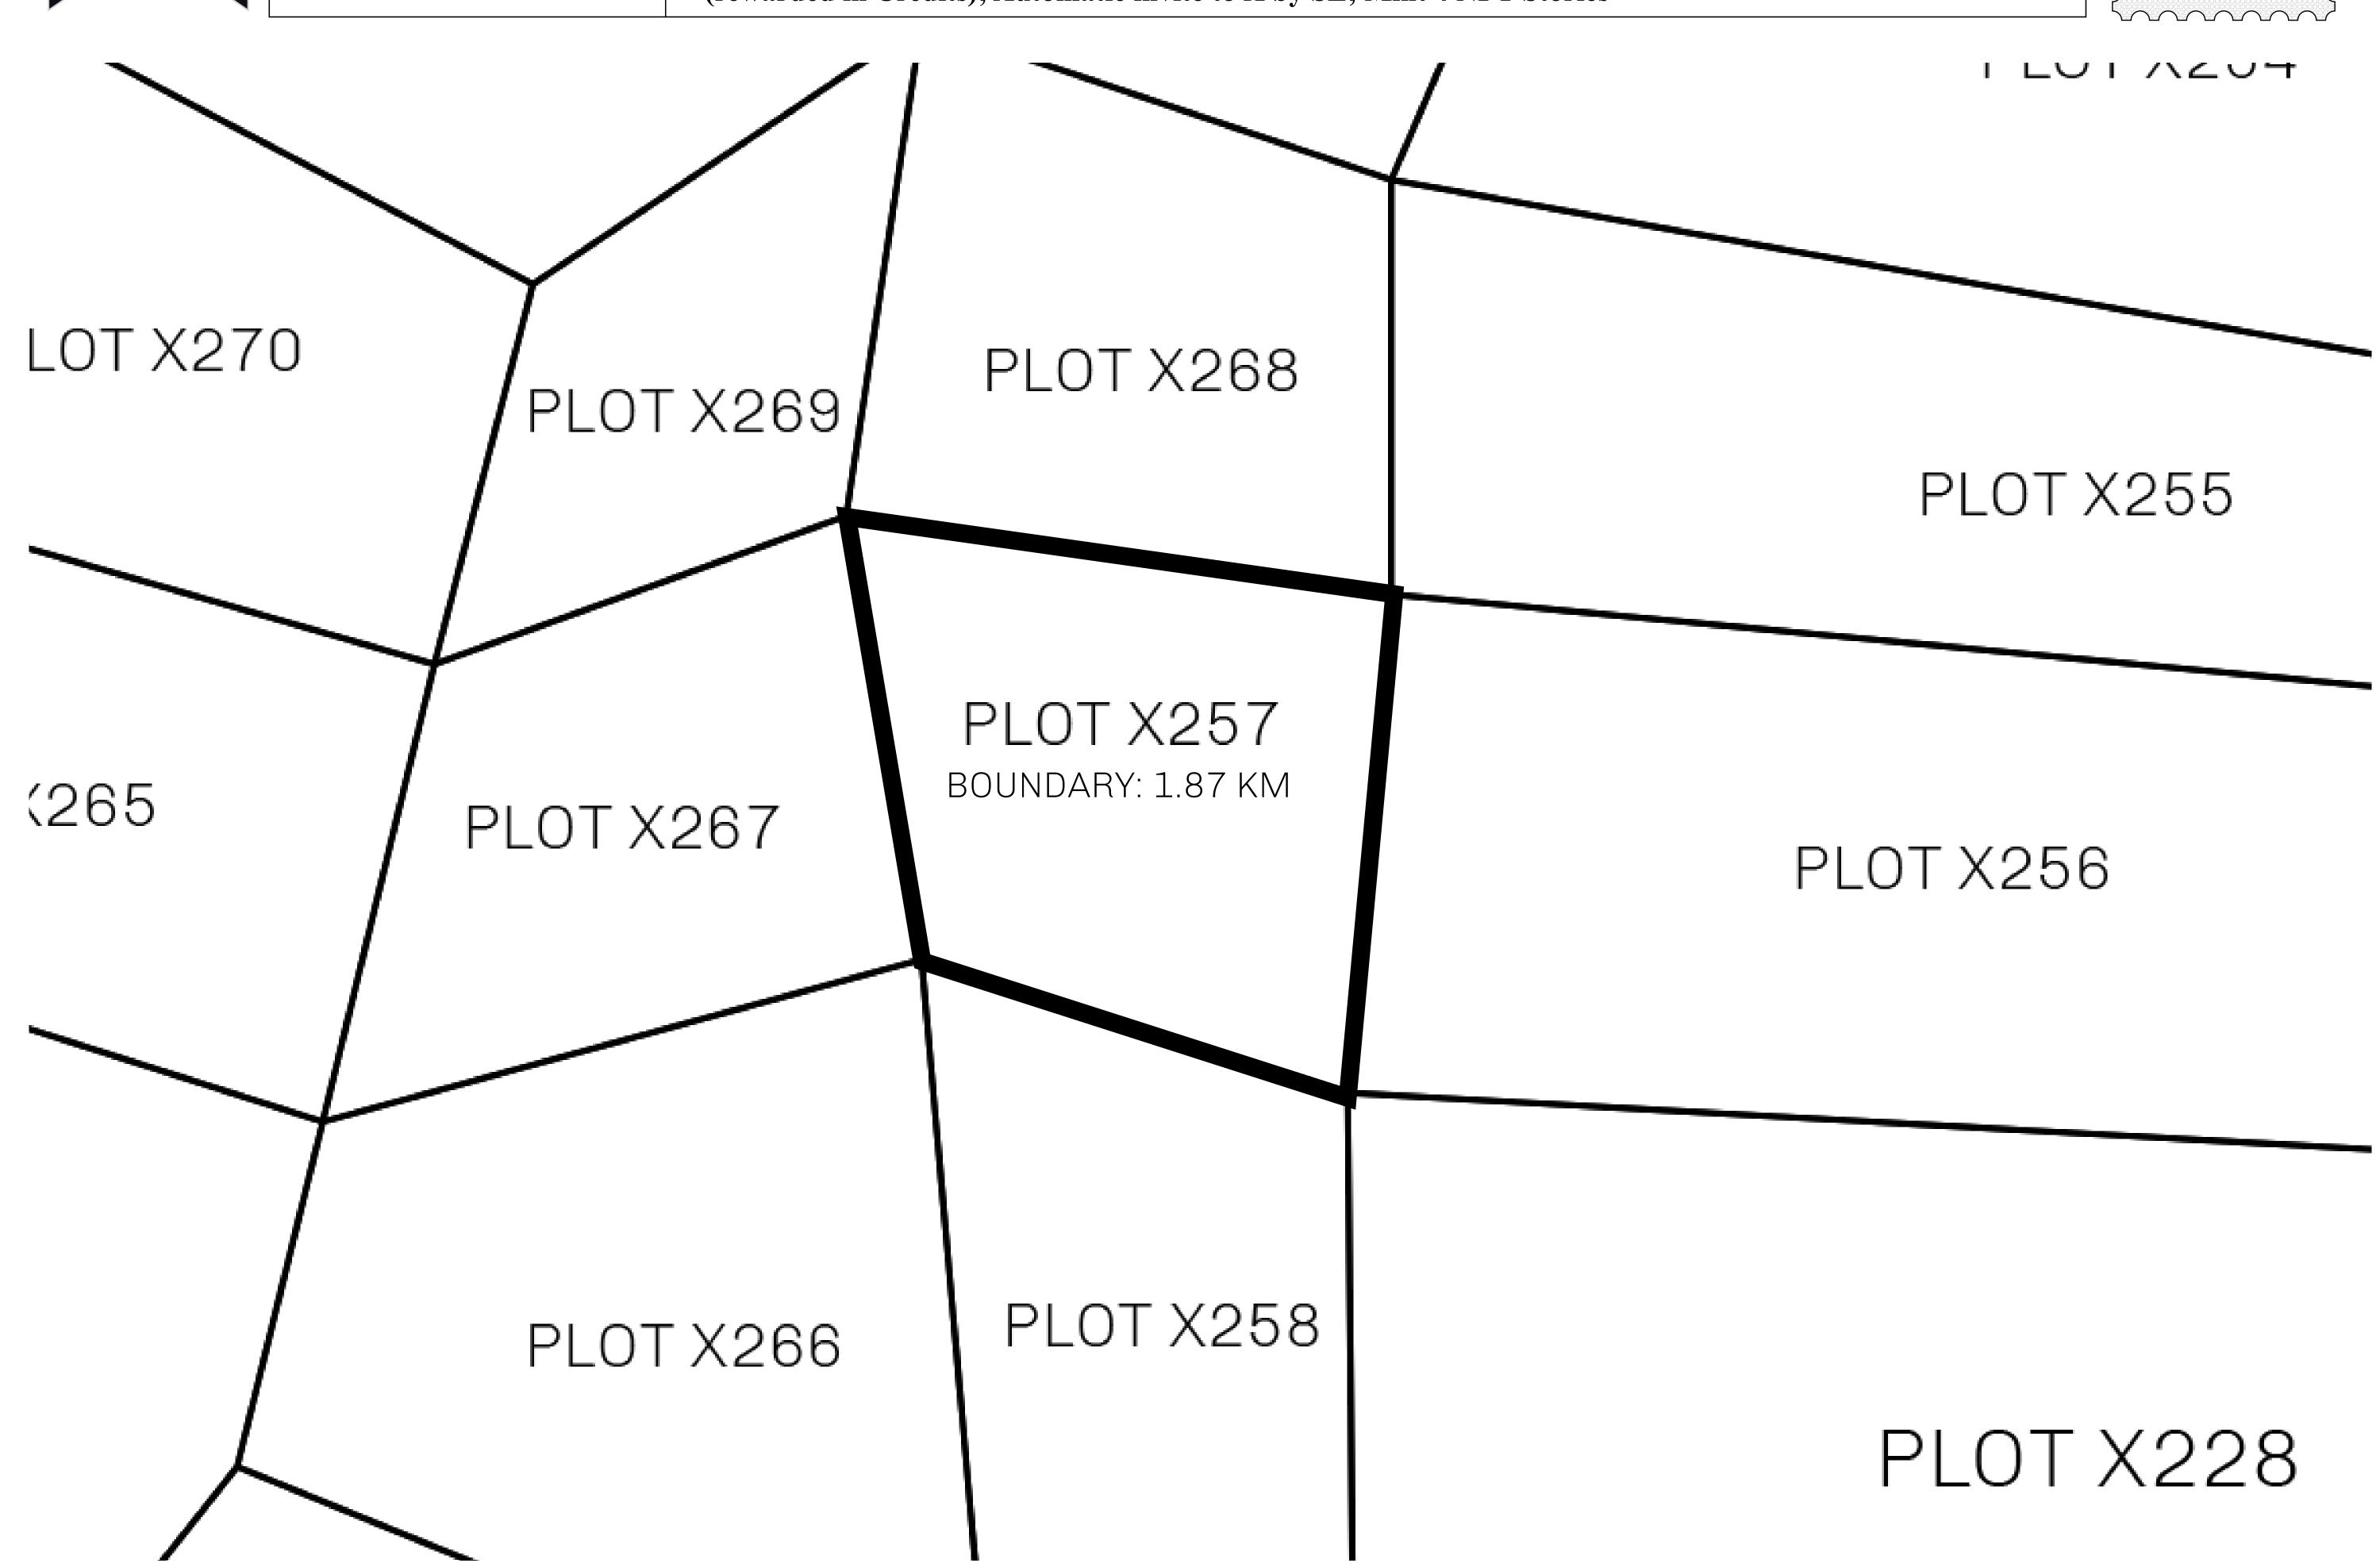

## GEOGRAPHY

COASTLINE
BORDERS
HIGHEST POINT
LOWEST POINT
PLOTS
SCALE

93.89 KM (58.34 MILES)

OCEAN, THE GREAT EMPIRE, SL

PEAK HERMES +7899 M

PORT OF EXCLUSIVITY 0 M

549

1:50000

## H.M. LNFT Land Registry

X257-221121

TITLE NUMBER

ADMINISTRATIVE AREA

KINGDOM OF X BY SL

ISSUED 22 November 2021

SCALE **1/50000** 

OWNER ENTITLEMENT