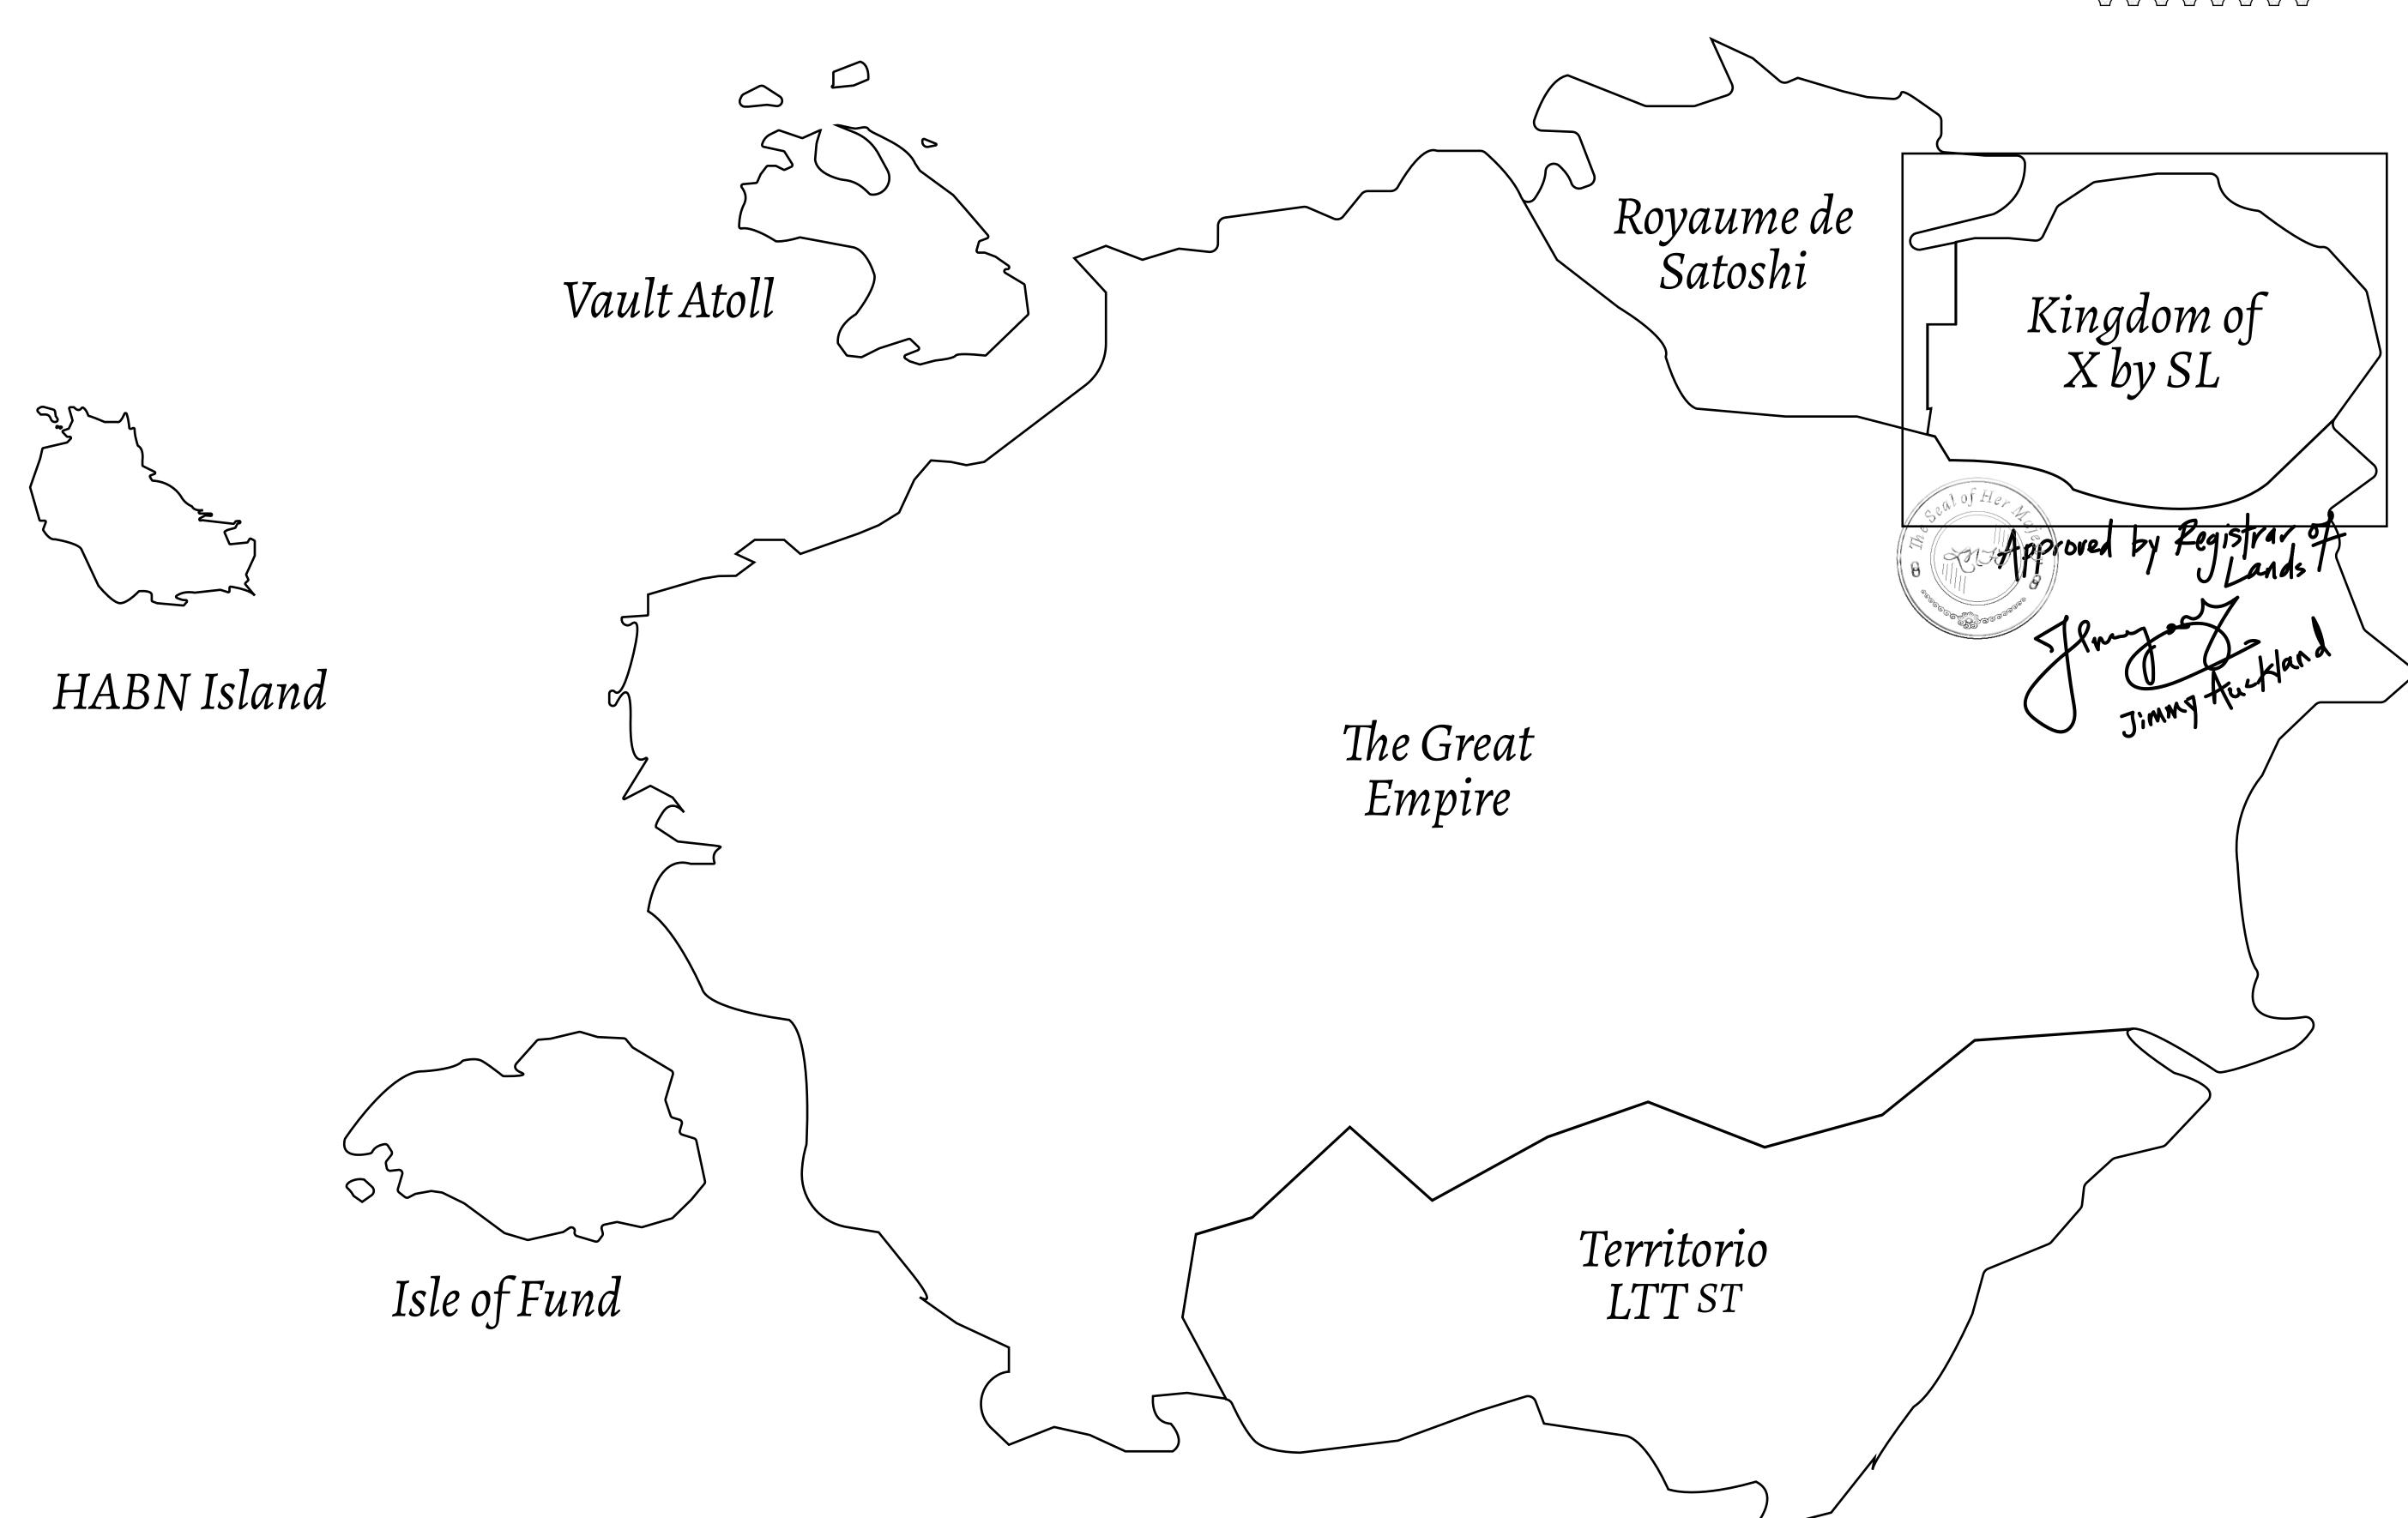

## GEOGRAPHY

COASTLINE
BORDERS
HIGHEST POINT
LOWEST POINT
PLOTS
SCALE

93.89 KM (58.34 MILES)

OCEAN, THE GREAT EMPIRE, SL

PEAK HERMES +7899 M

PORT OF EXCLUSIVITY 0 M

549

1:50000

## H.M. LNFT Land Registry

X257-221121

TITLE NUMBER

ADMINISTRATIVE AREA

KINGDOM OF X BY SL

ISSUED 22 November 2021

SCALE **1/50000** 

OWNER ENTITLEMENT