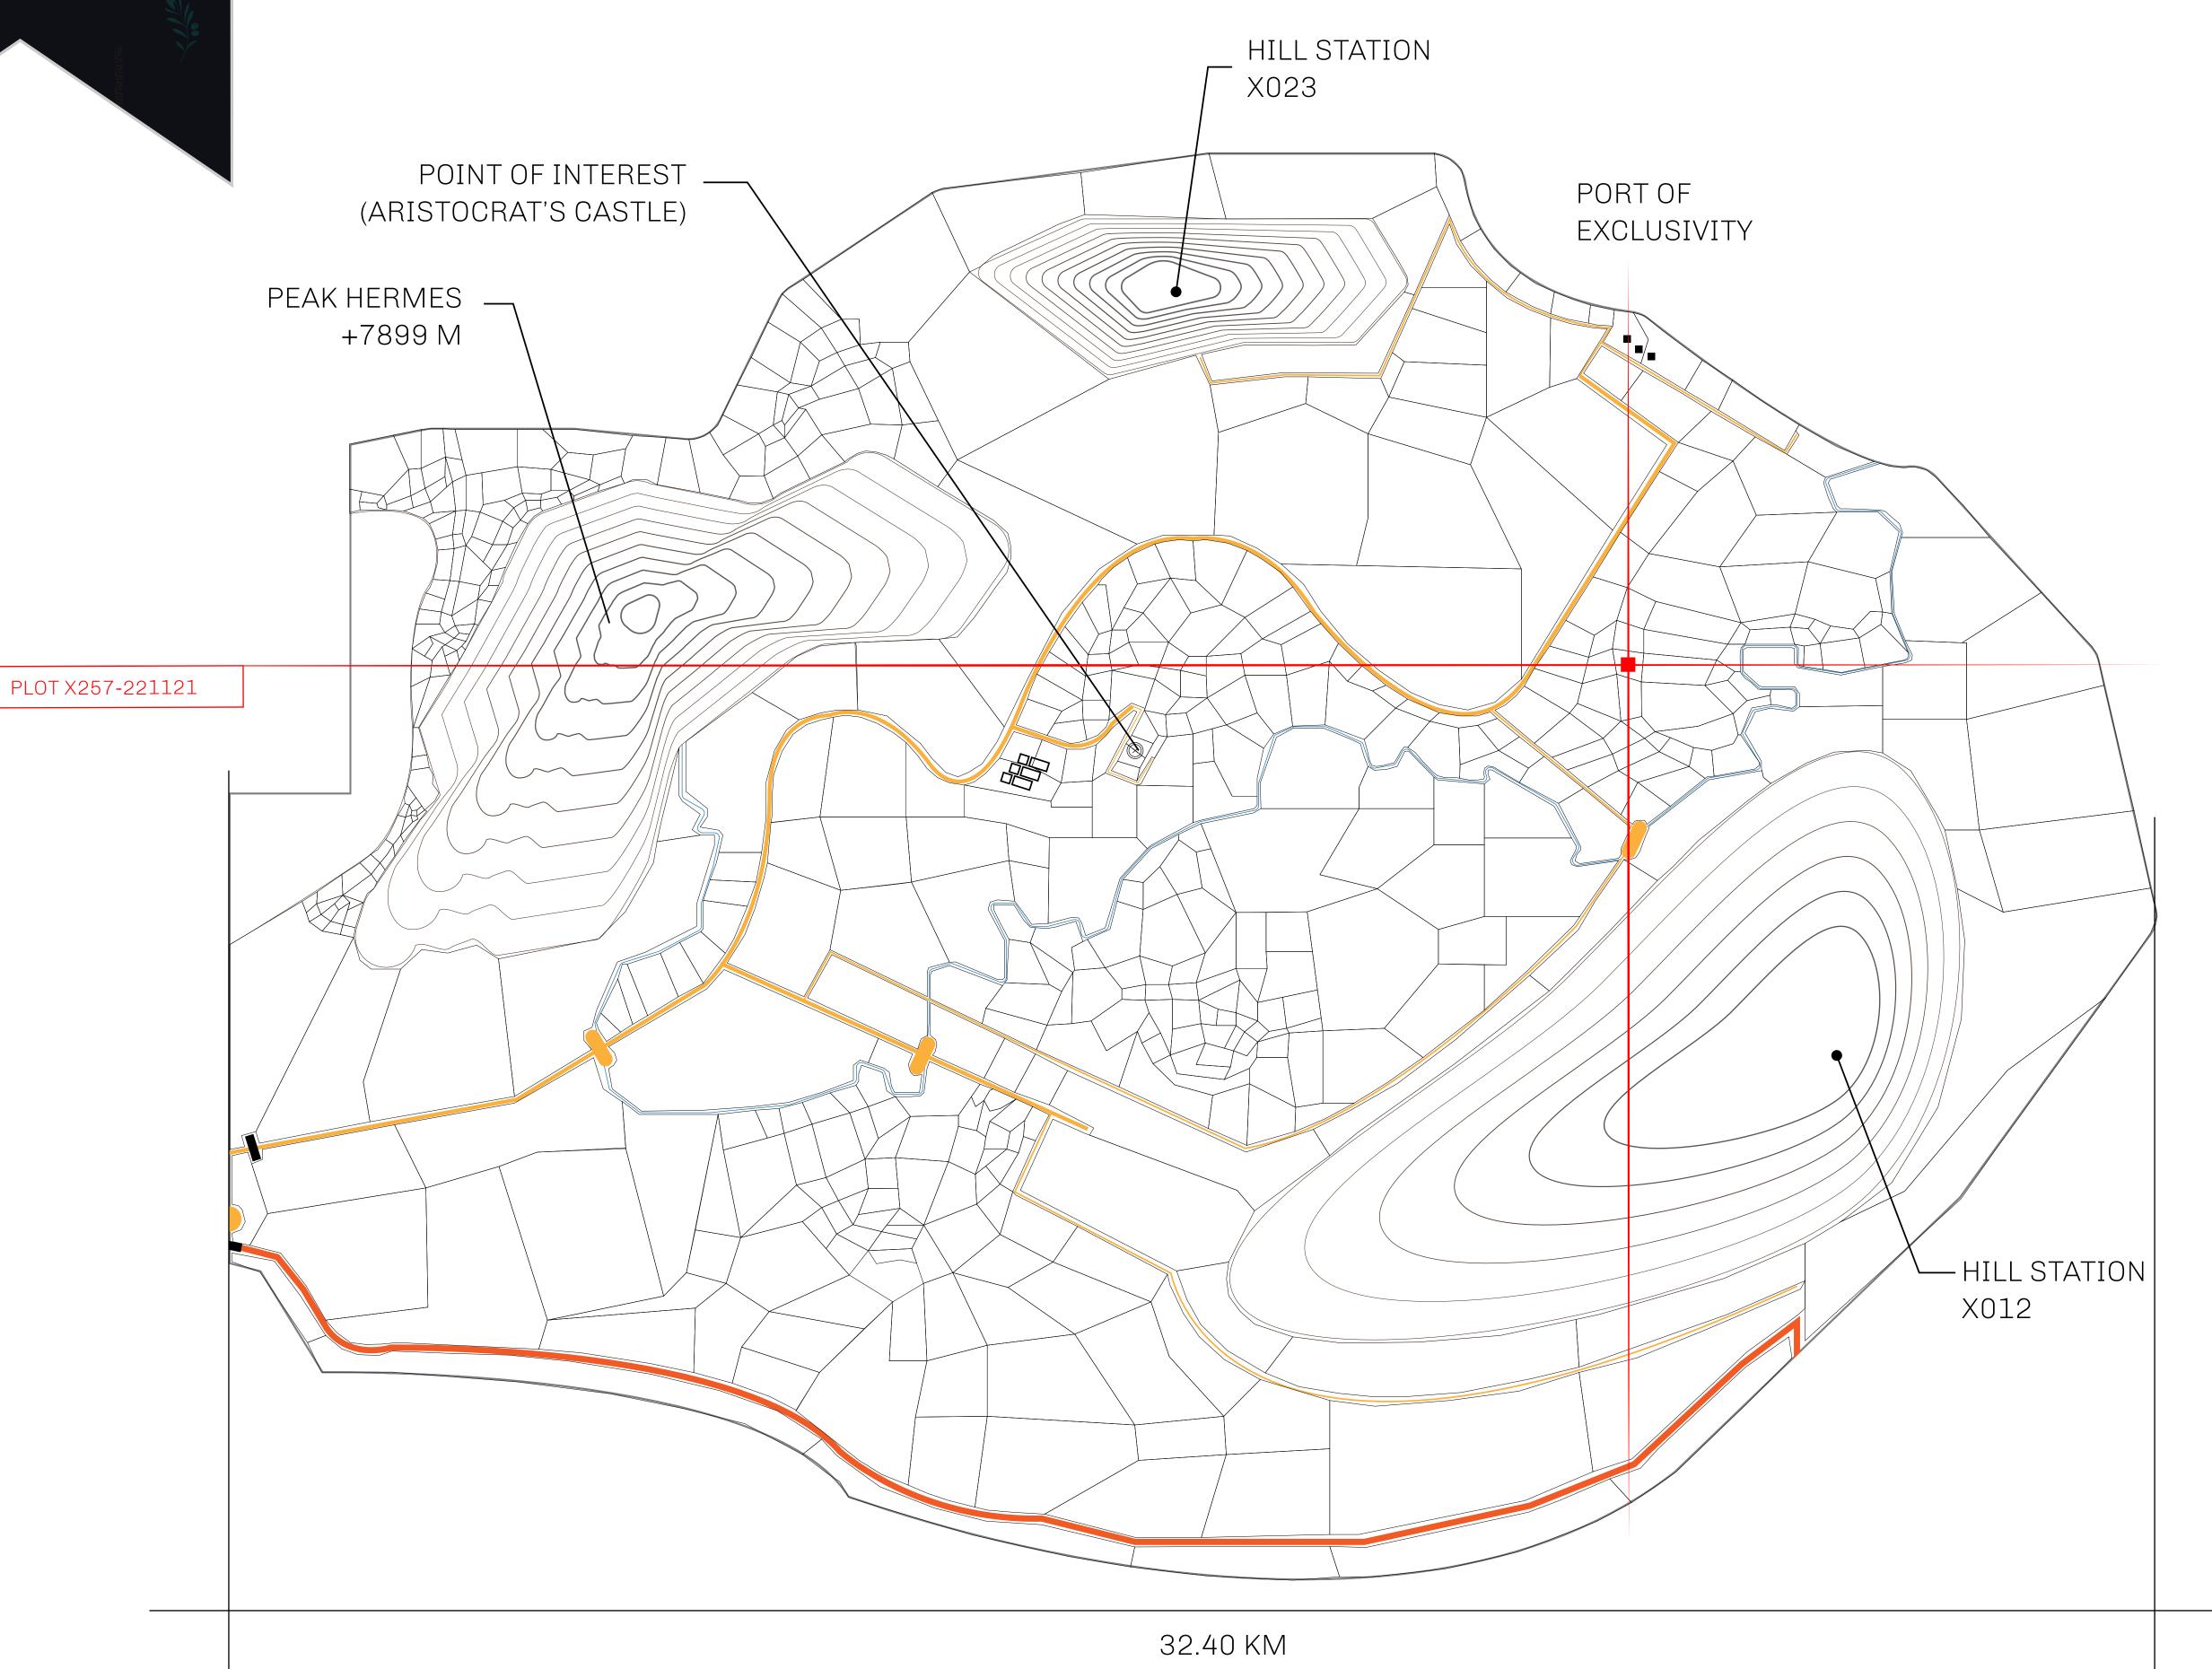

## GEOGRAPHY

COASTLINE
BORDERS
HIGHEST POINT
LOWEST POINT
PLOTS
SCALE

93.89 KM (58.34 MILES)

OCEAN, THE GREAT EMPIRE, SL

PEAK HERMES +7899 M

PORT OF EXCLUSIVITY 0 M

549

1:50000

## H.M. LNFT Land Registry

X257-221121

TITLE NUMBER

ADMINISTRATIVE AREA

KINGDOM OF X BY SL

ISSUED 22 November 2021

SCALE **1/50000** 

OWNER ENTITLEMENT