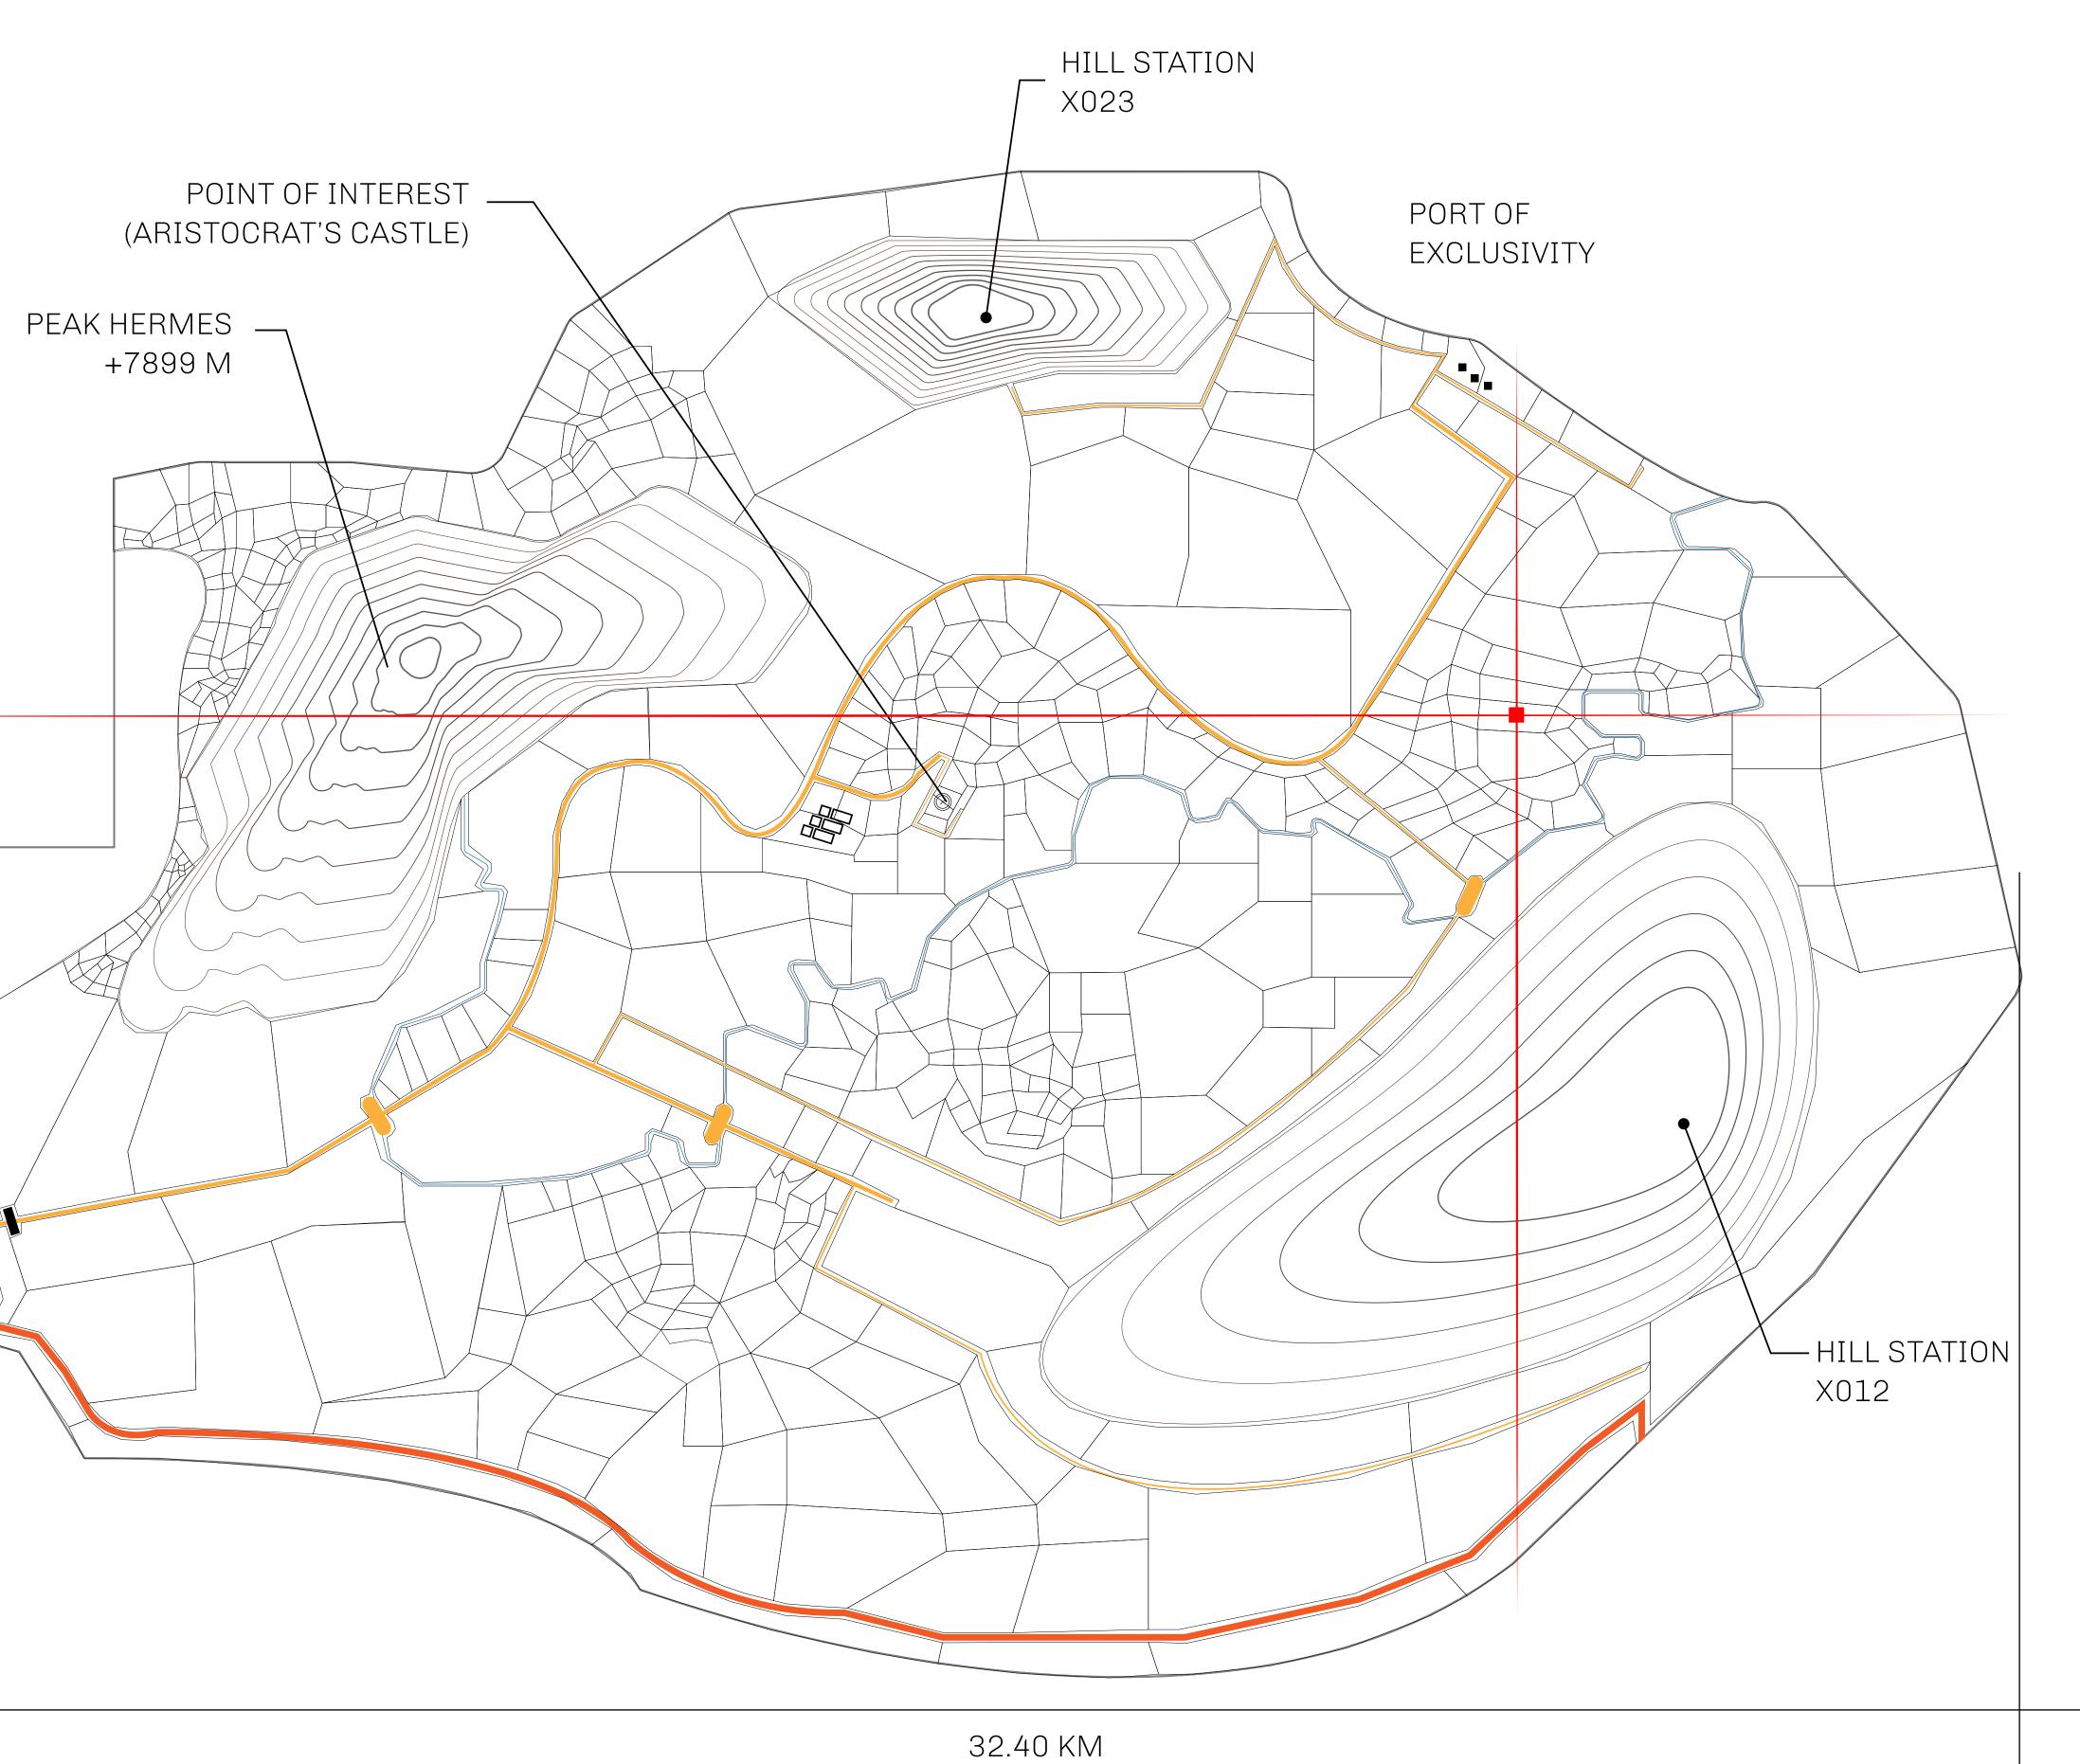

## GEOGRAPHY

COASTLINE
BORDERS
HIGHEST POINT
LOWEST POINT
PLOTS
SCALE

93.89 KM (58.34 MILES)

OCEAN, THE GREAT EMPIRE, SL

PEAK HERMES +7899 M

PORT OF EXCLUSIVITY 0 M

549

1:50000