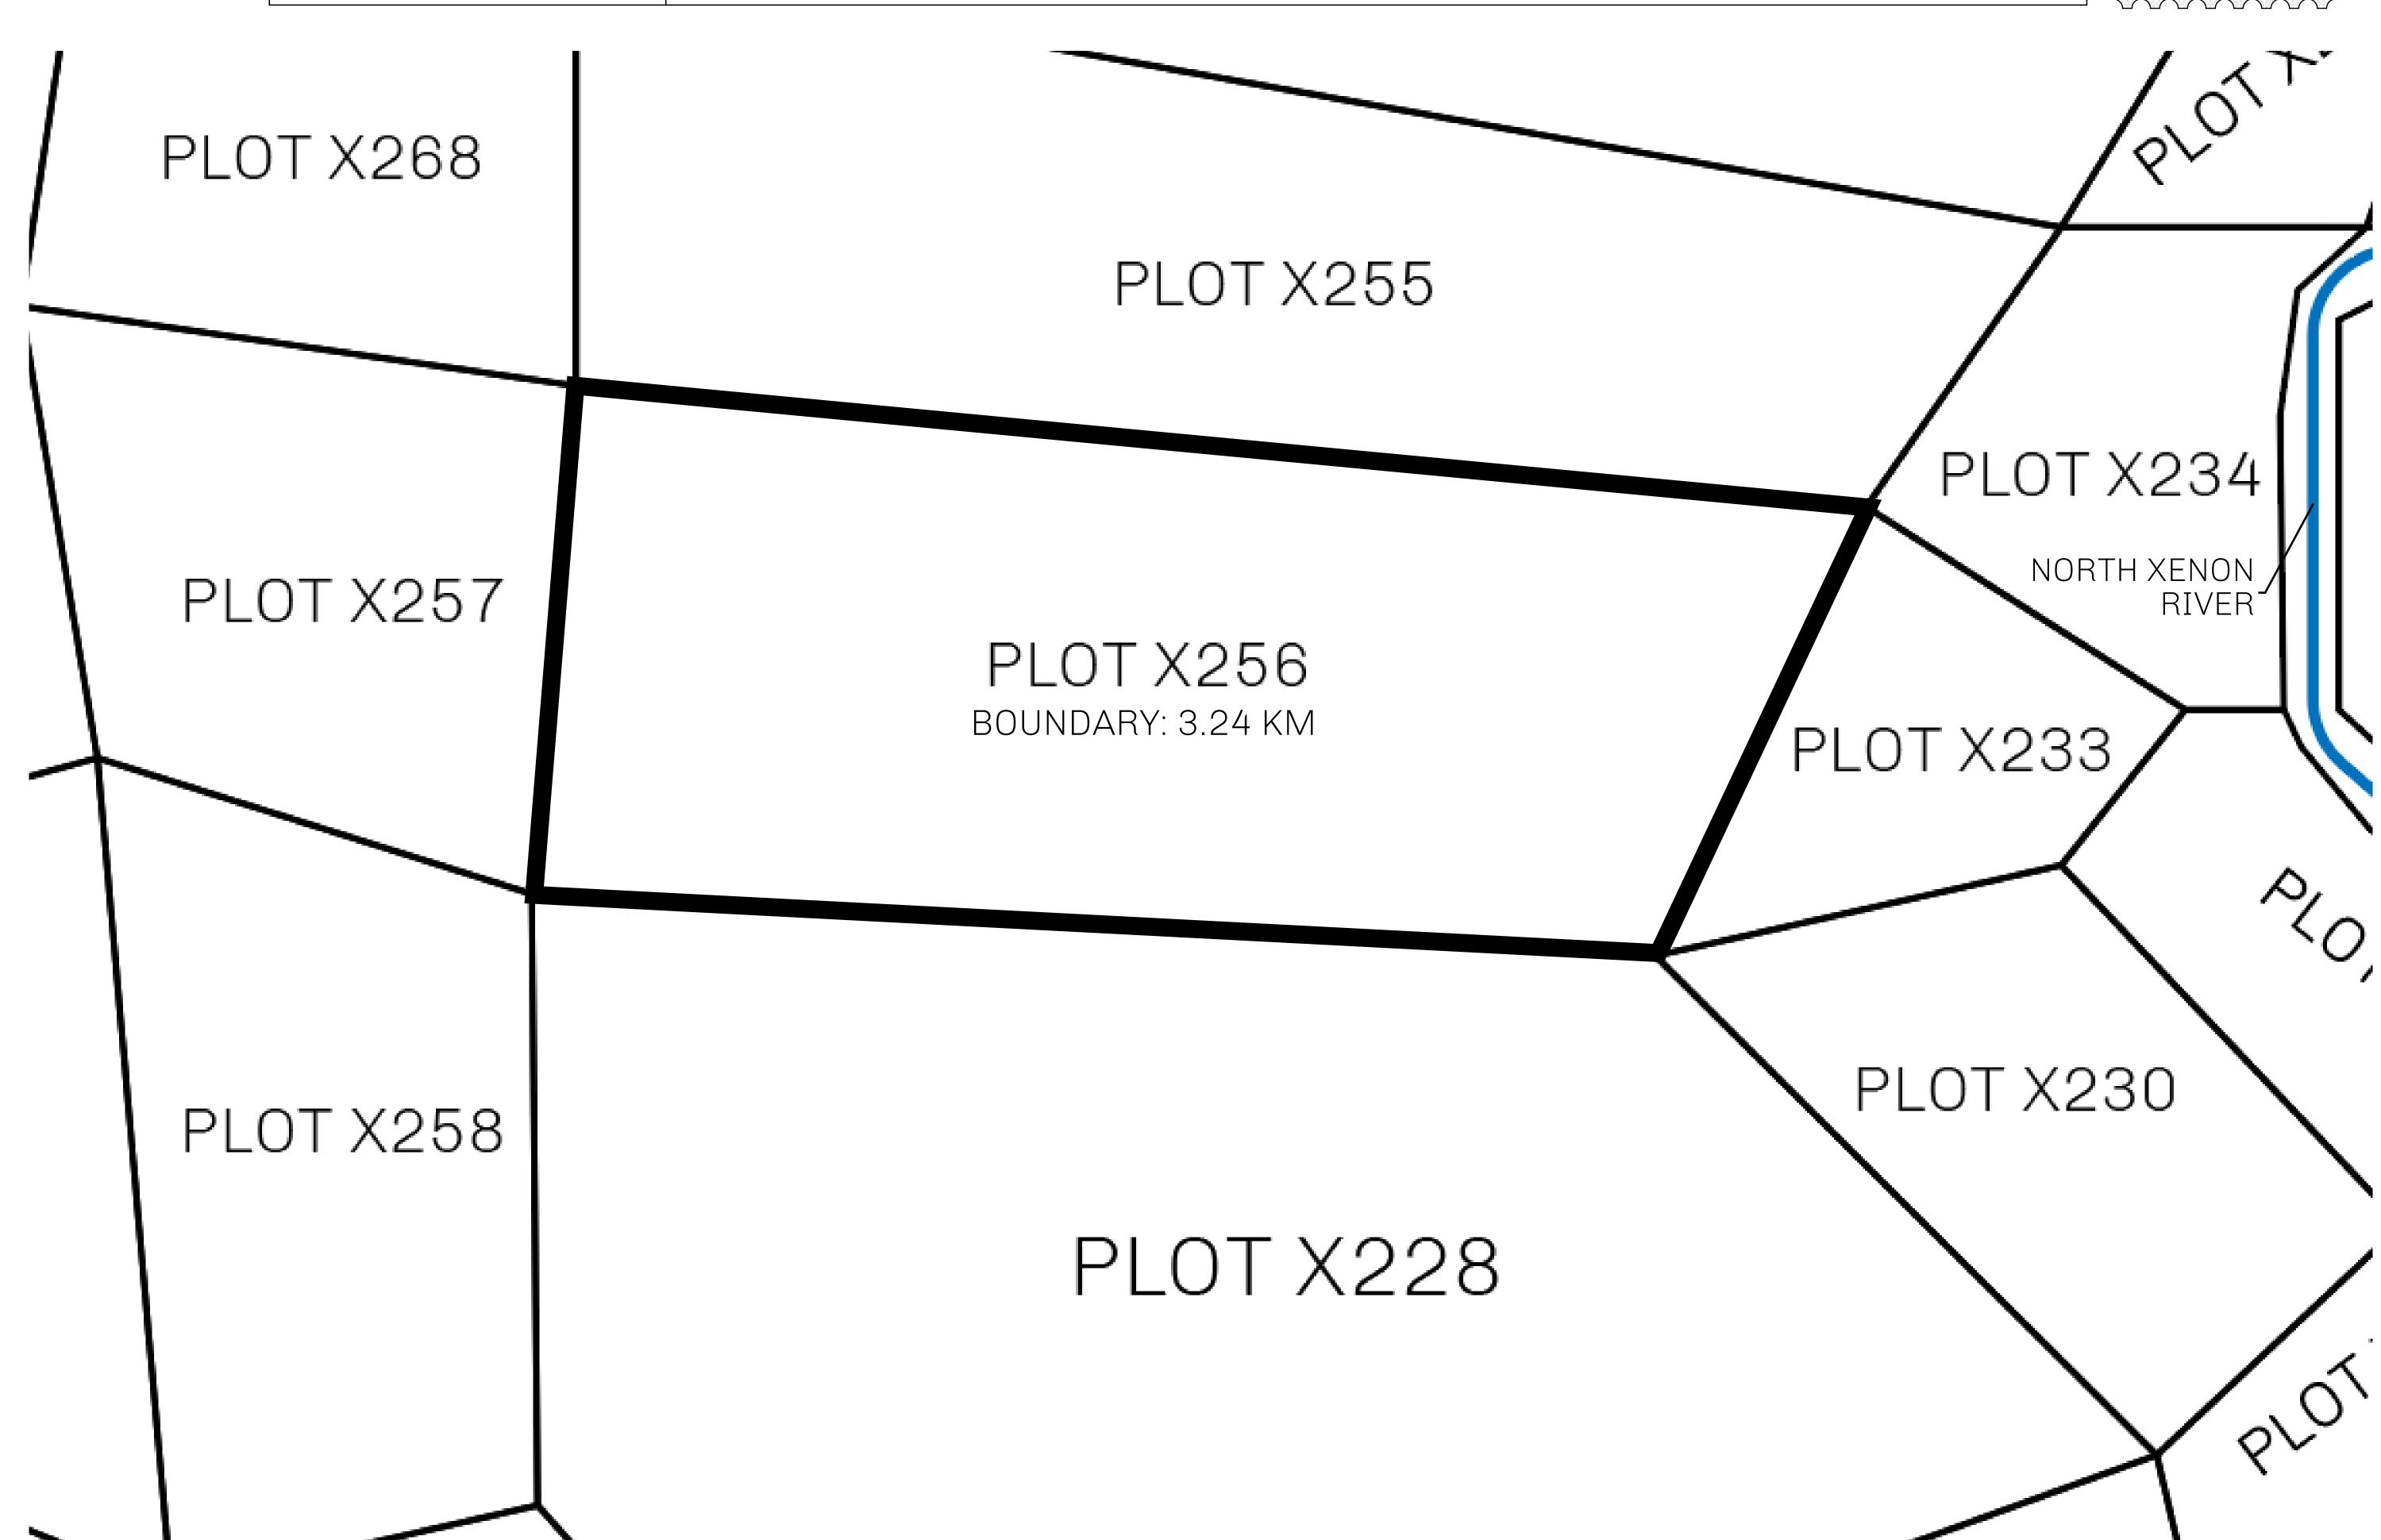

## LOOTNFT WORLD

PLOT X256-221121

## H.M. LNFT Land Registry

KINGDOM OF X BY SL

X256-221121

TITLE NUMBER

OWNER ENTITLEMENT

ADMINISTRATIVE AREA

Type W-XBYSL: Share of 0.5% of all X by SL winning bid values based on number of NFT Stories minted (rewarded in Credits); Automatic invite to X by SL; Mint 4 NFT Stories