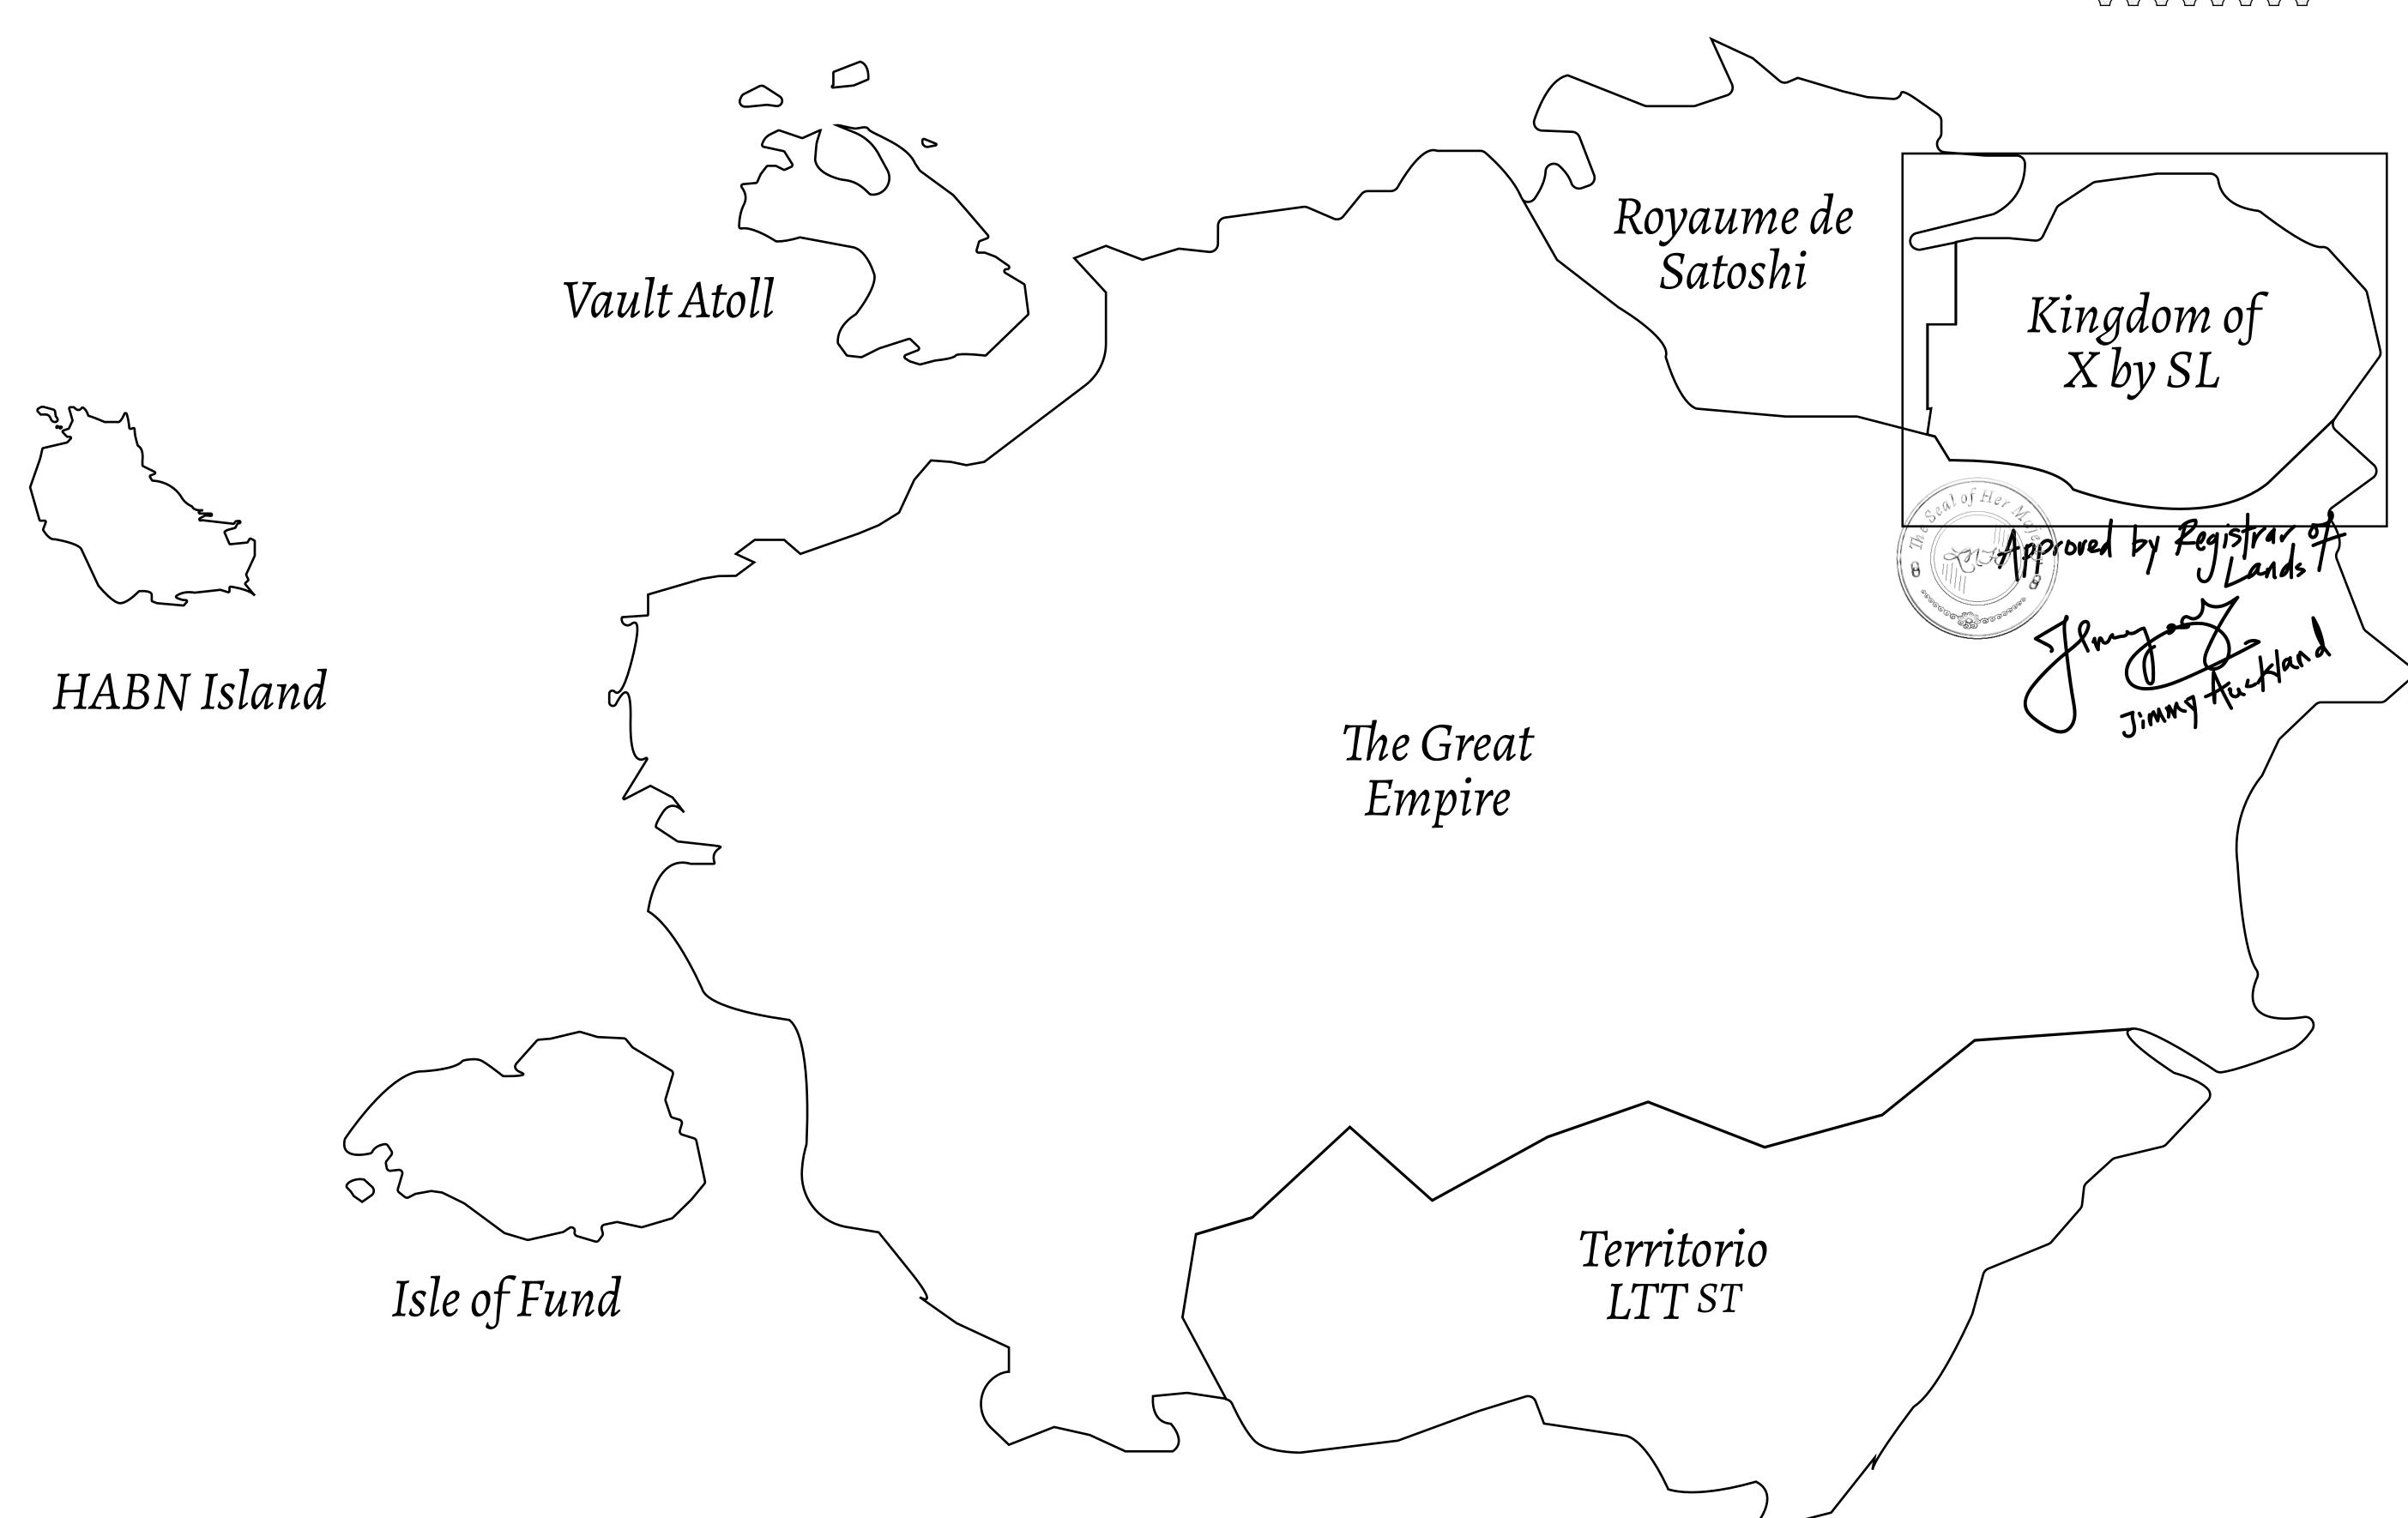

## THE ARISTOCRATS

The richest state in Loot NFT World. Special tablets are used to conduct high value auctions at galas and special events. The aristocrats donate 7% of their earnings to the Stakers, a special group of people, from the Great Empire. Ever since the marriage of the Sultan's daughter and the prince of X by SL, the Kingdom also donates 3% of its earnings to the Royaume De Satoshi.

## GEOGRAPHY

COASTLINE
BORDERS
HIGHEST POINT
LOWEST POINT
PLOTS
SCALE

93.89 KM (58.34 MILES)

OCEAN, THE GREAT EMPIRE, SL

PEAK HERMES +7899 M

PORT OF EXCLUSIVITY 0 M

549

1:50000

## H.M. LNFT Land Registry

KINGDOM OF X BY SL

X256-221121

TITLE NUMBER

OWNER ENTITLEMENT

ADMINISTRATIVE AREA

Type W-XBYSL: Share of 0.5% of all X by SL winning bid values based on number of NFT Stories minted (rewarded in Credits); Automatic invite to X by SL; Mint 4 NFT Stories