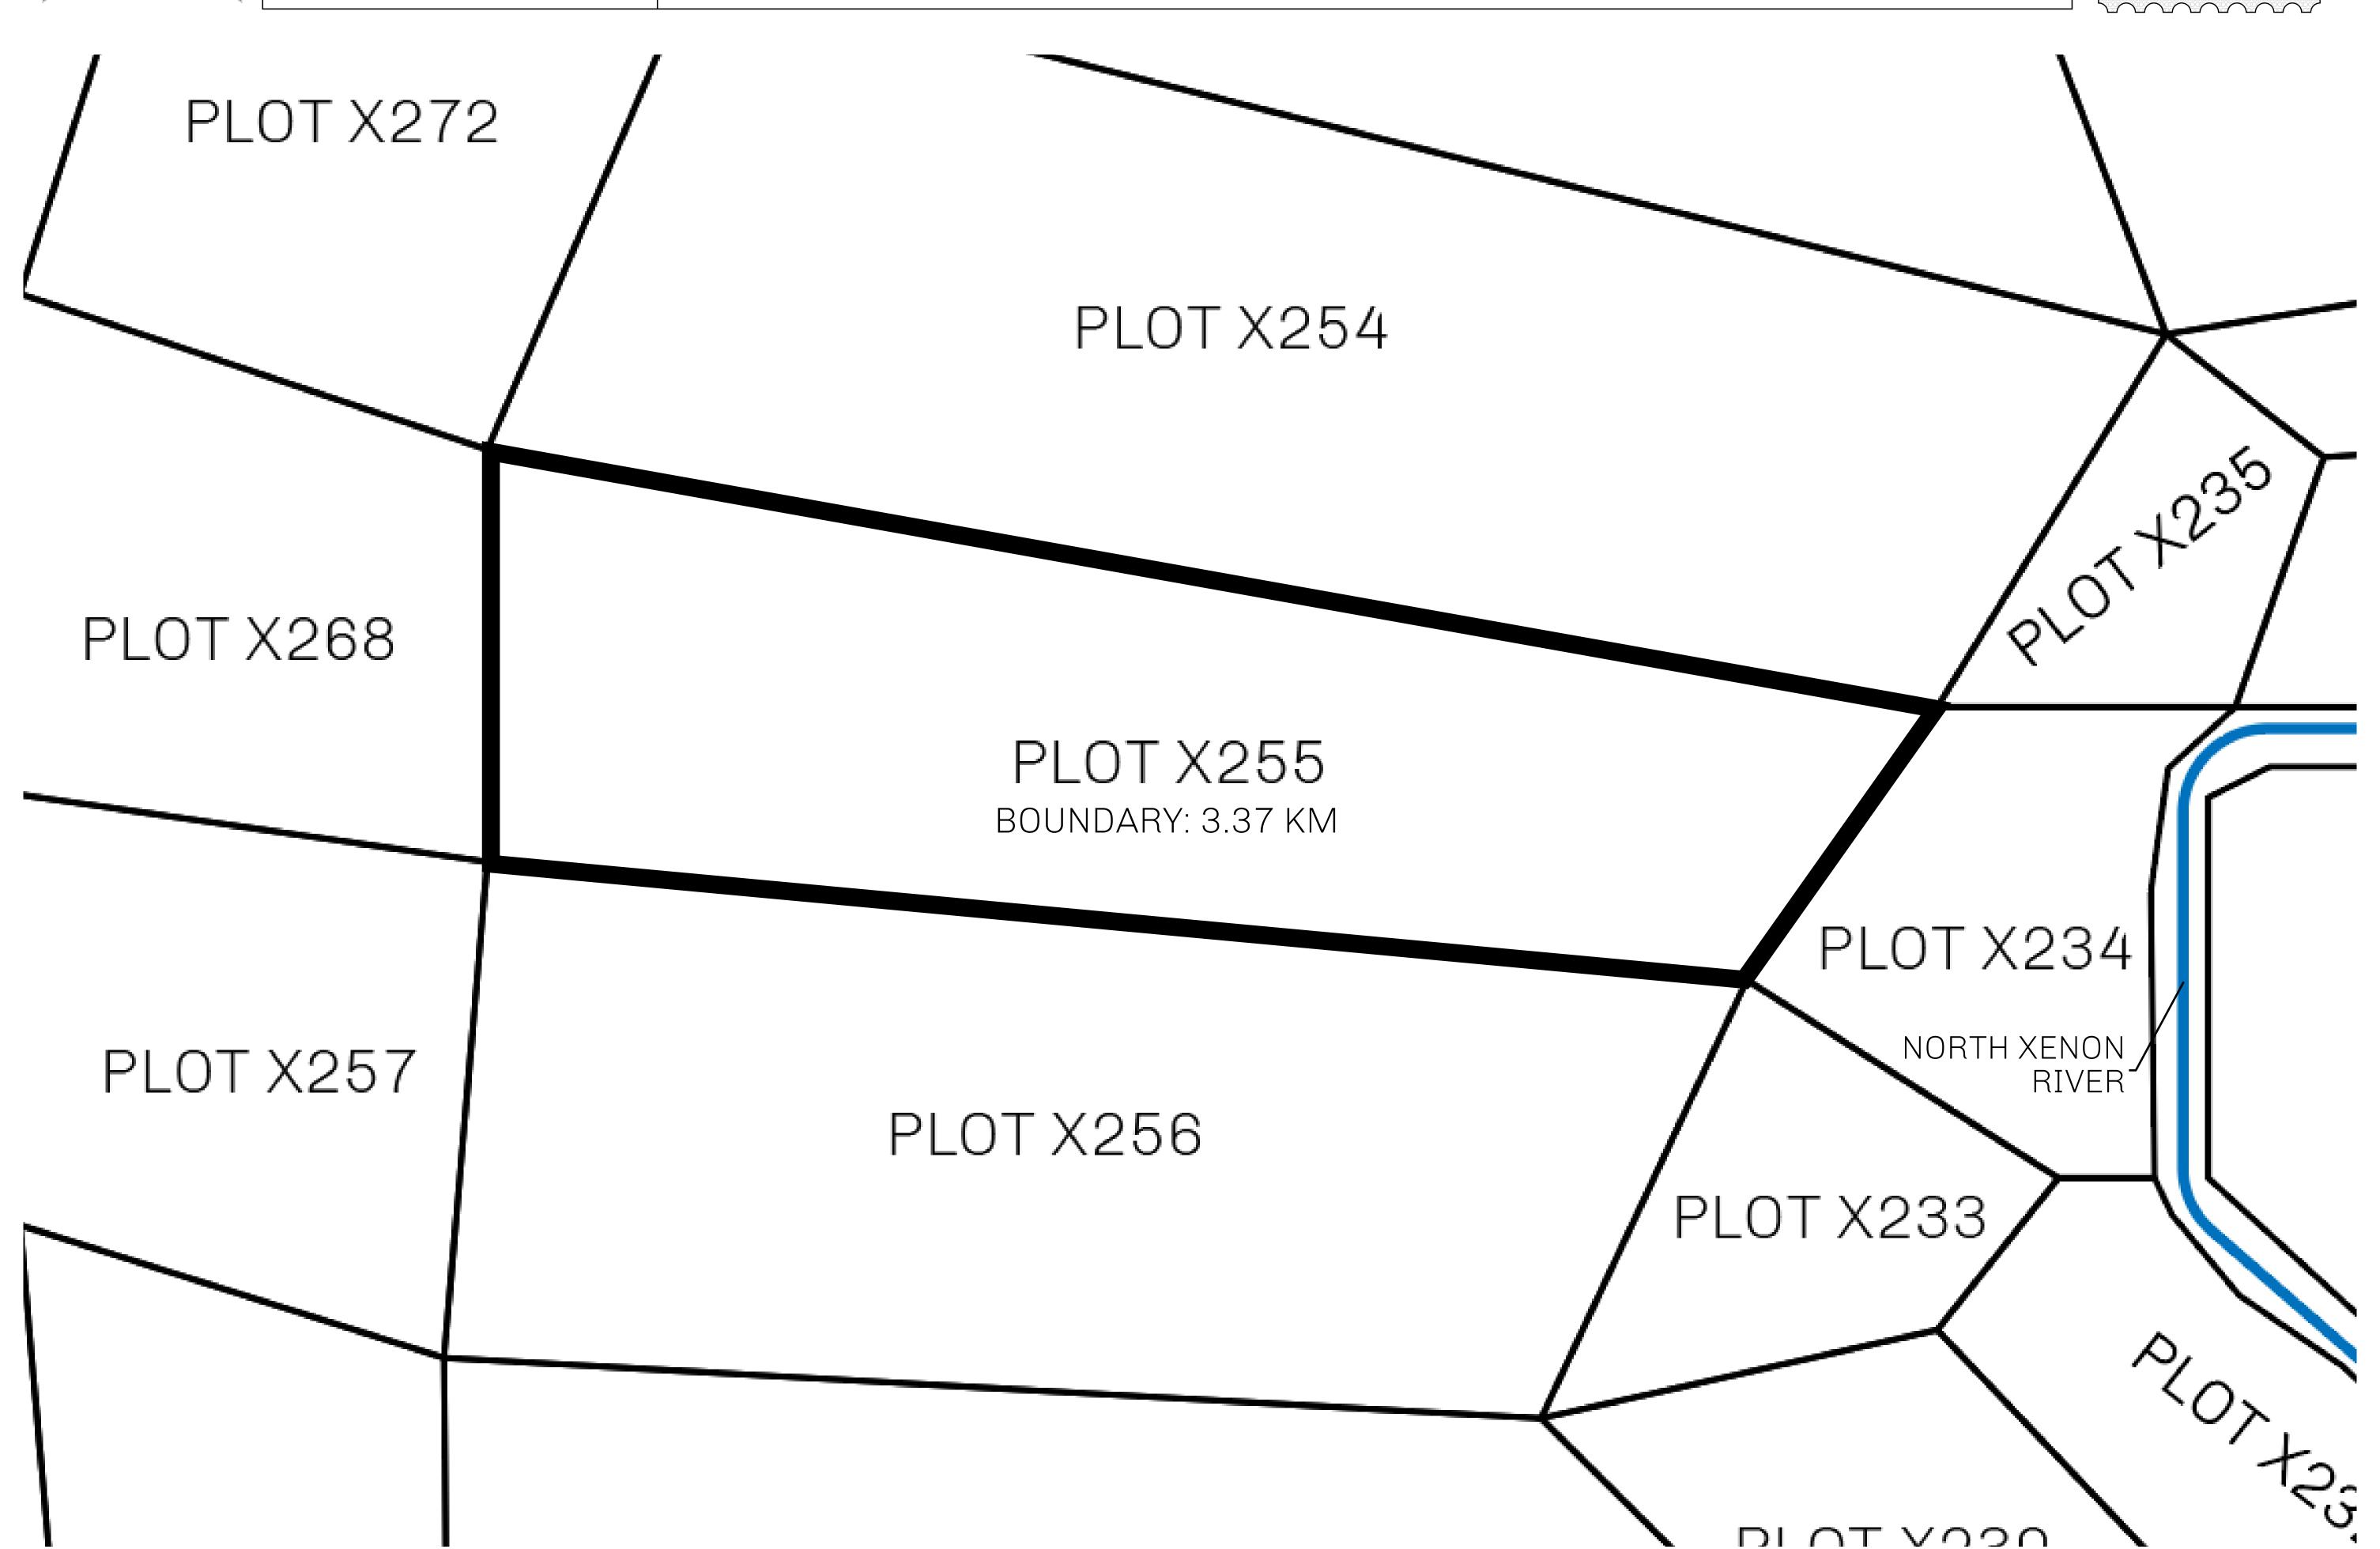

## GEOGRAPHY

COASTLINE
BORDERS
HIGHEST POINT
LOWEST POINT
PLOTS
SCALE

93.89 KM (58.34 MILES)

OCEAN, THE GREAT EMPIRE, SL

PEAK HERMES +7899 M

PORT OF EXCLUSIVITY 0 M

549

1:50000

## H.M. LNFT Land Registry

KINGDOM OF X BY SL

X255-221121

TITLE NUMBER

SCALE **1/50000** 

OWNER ENTITLEMENT

ADMINISTRATIVE AREA

Type W-XBYSL: Share of 0.5% of all X by SL winning bid values based on number of NFT Stories minted

(rewarded in Credits); Automatic invite to X by SL; Mint 4 NFT Stories