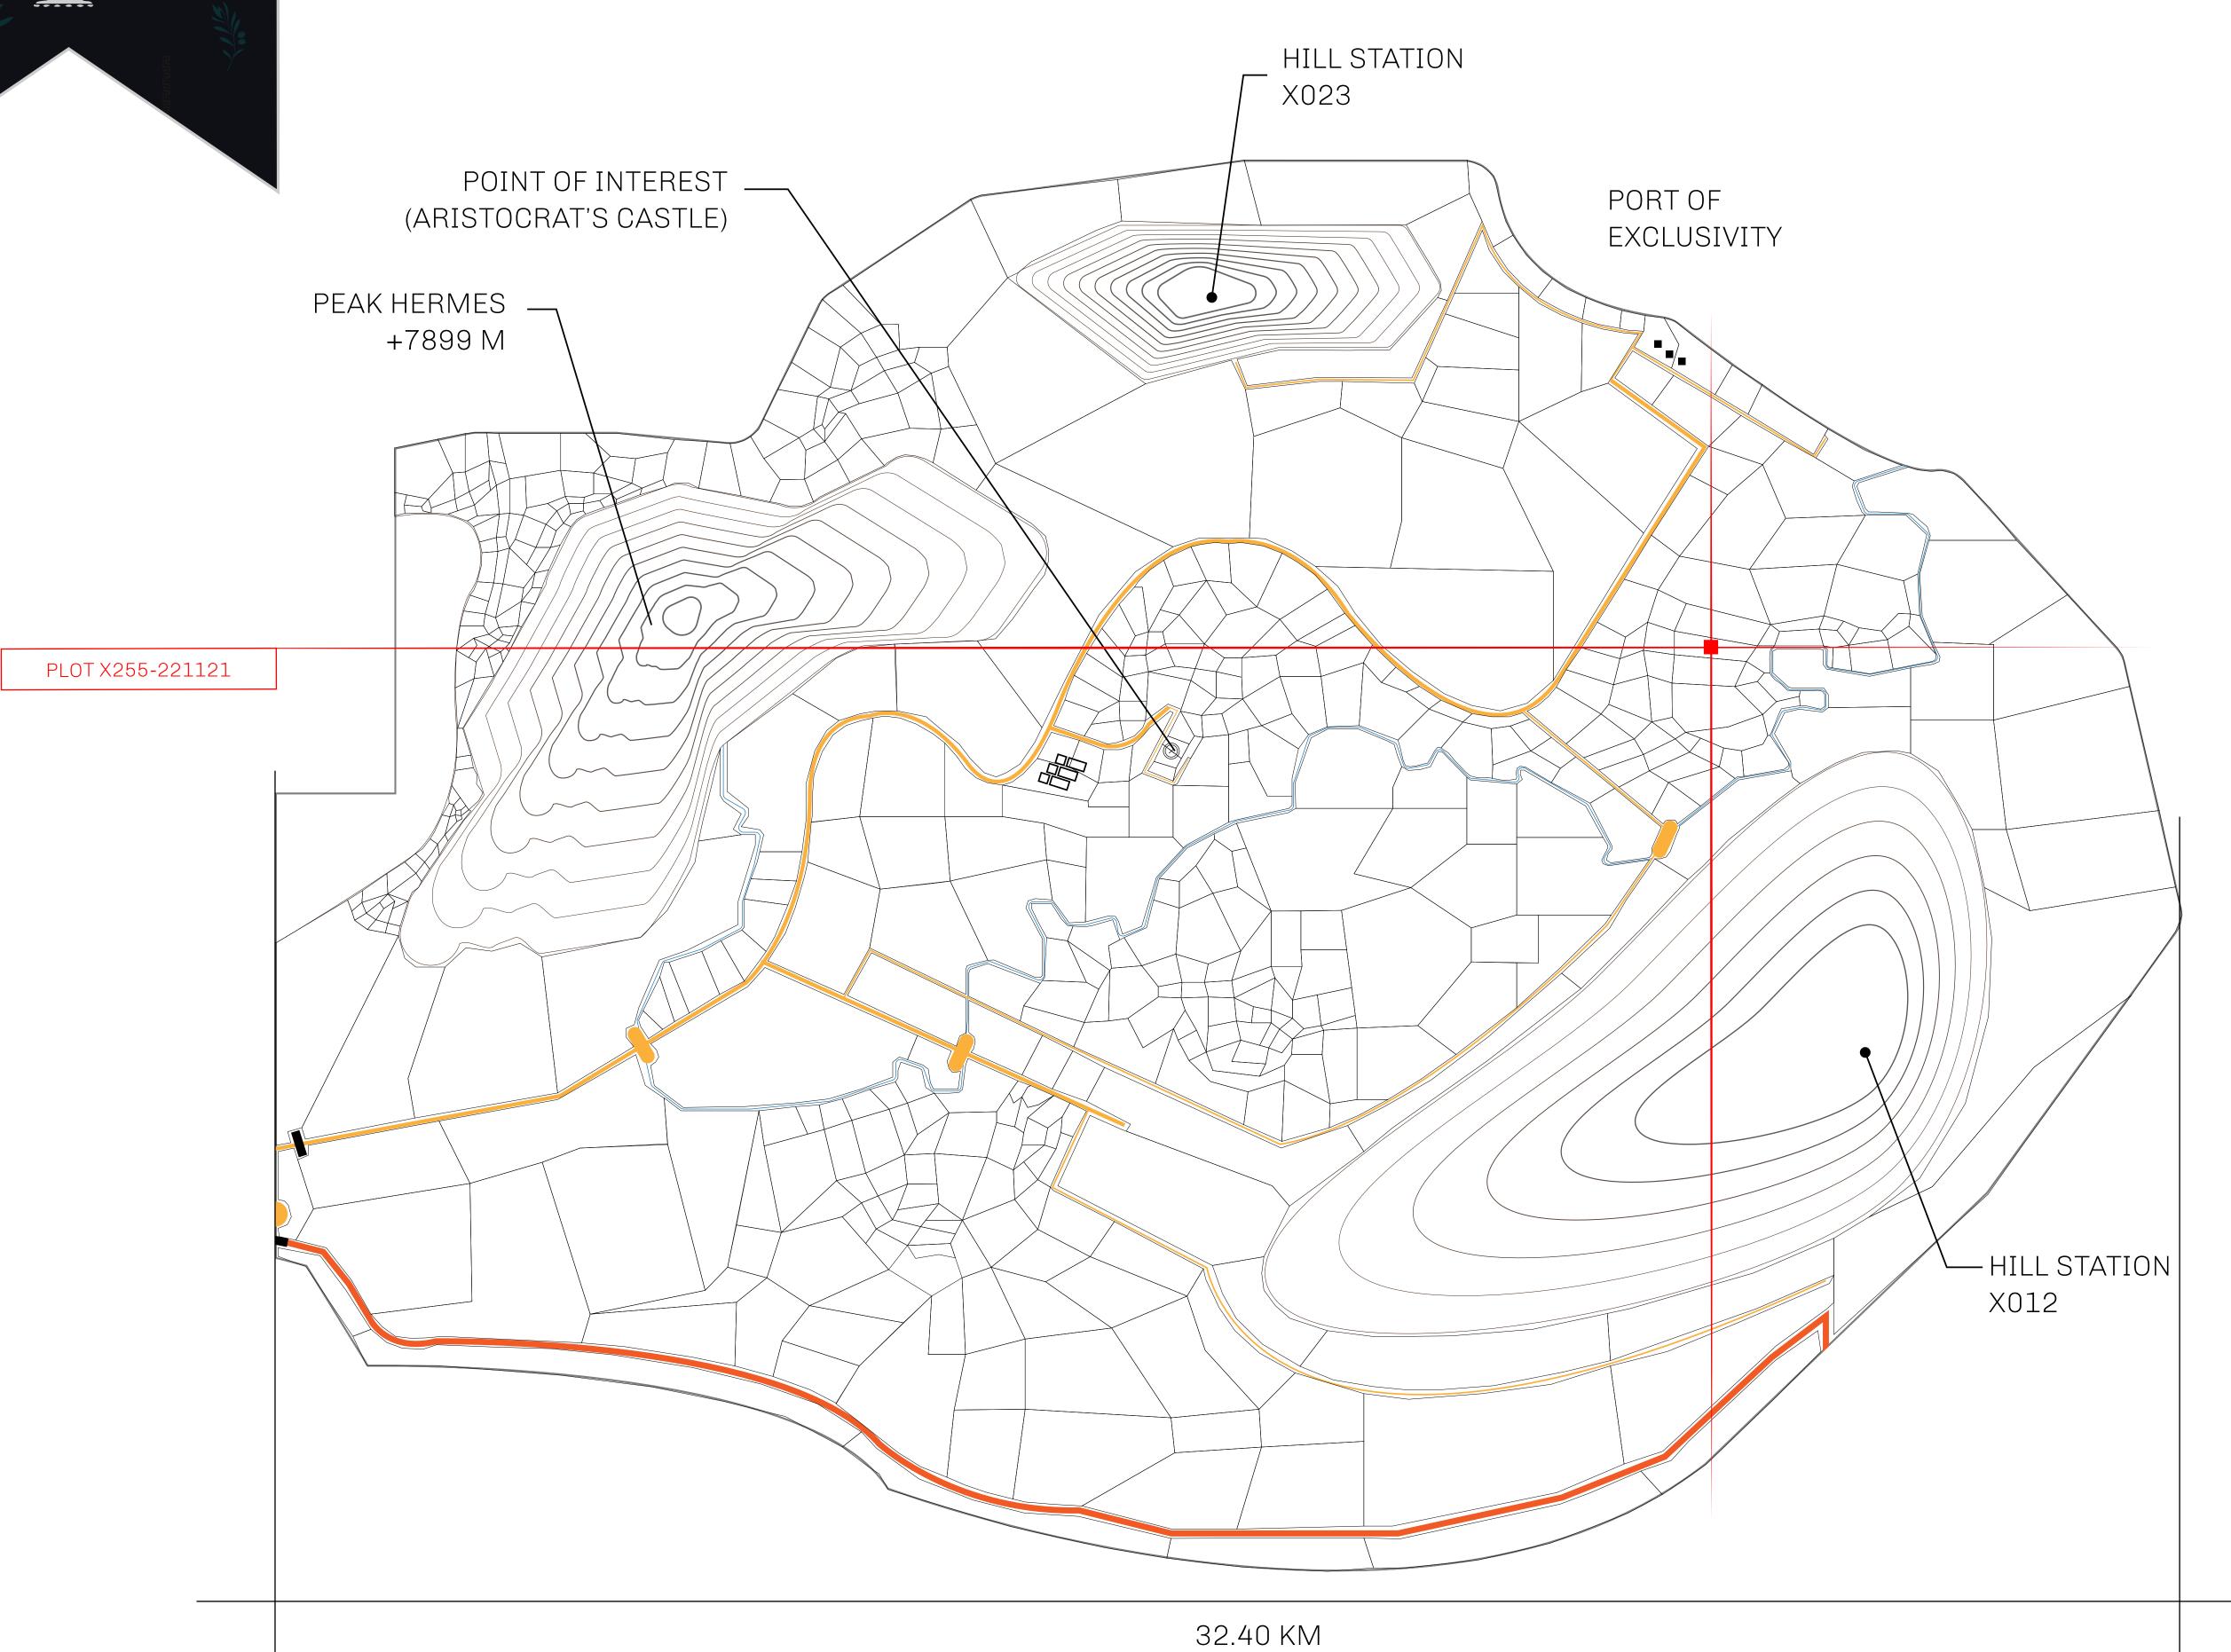

## GEOGRAPHY

COASTLINE
BORDERS
HIGHEST POINT
LOWEST POINT
PLOTS
SCALE

93.89 KM (58.34 MILES)

OCEAN, THE GREAT EMPIRE, SL

PEAK HERMES +7899 M

PORT OF EXCLUSIVITY 0 M

549

1:50000

## H.M. LNFT Land Registry

KINGDOM OF X BY SL

X255-221121

TITLE NUMBER

SCALE **1/50000** 

OWNER ENTITLEMENT

ADMINISTRATIVE AREA

Type W-XBYSL: Share of 0.5% of all X by SL winning bid values based on number of NFT Stories minted