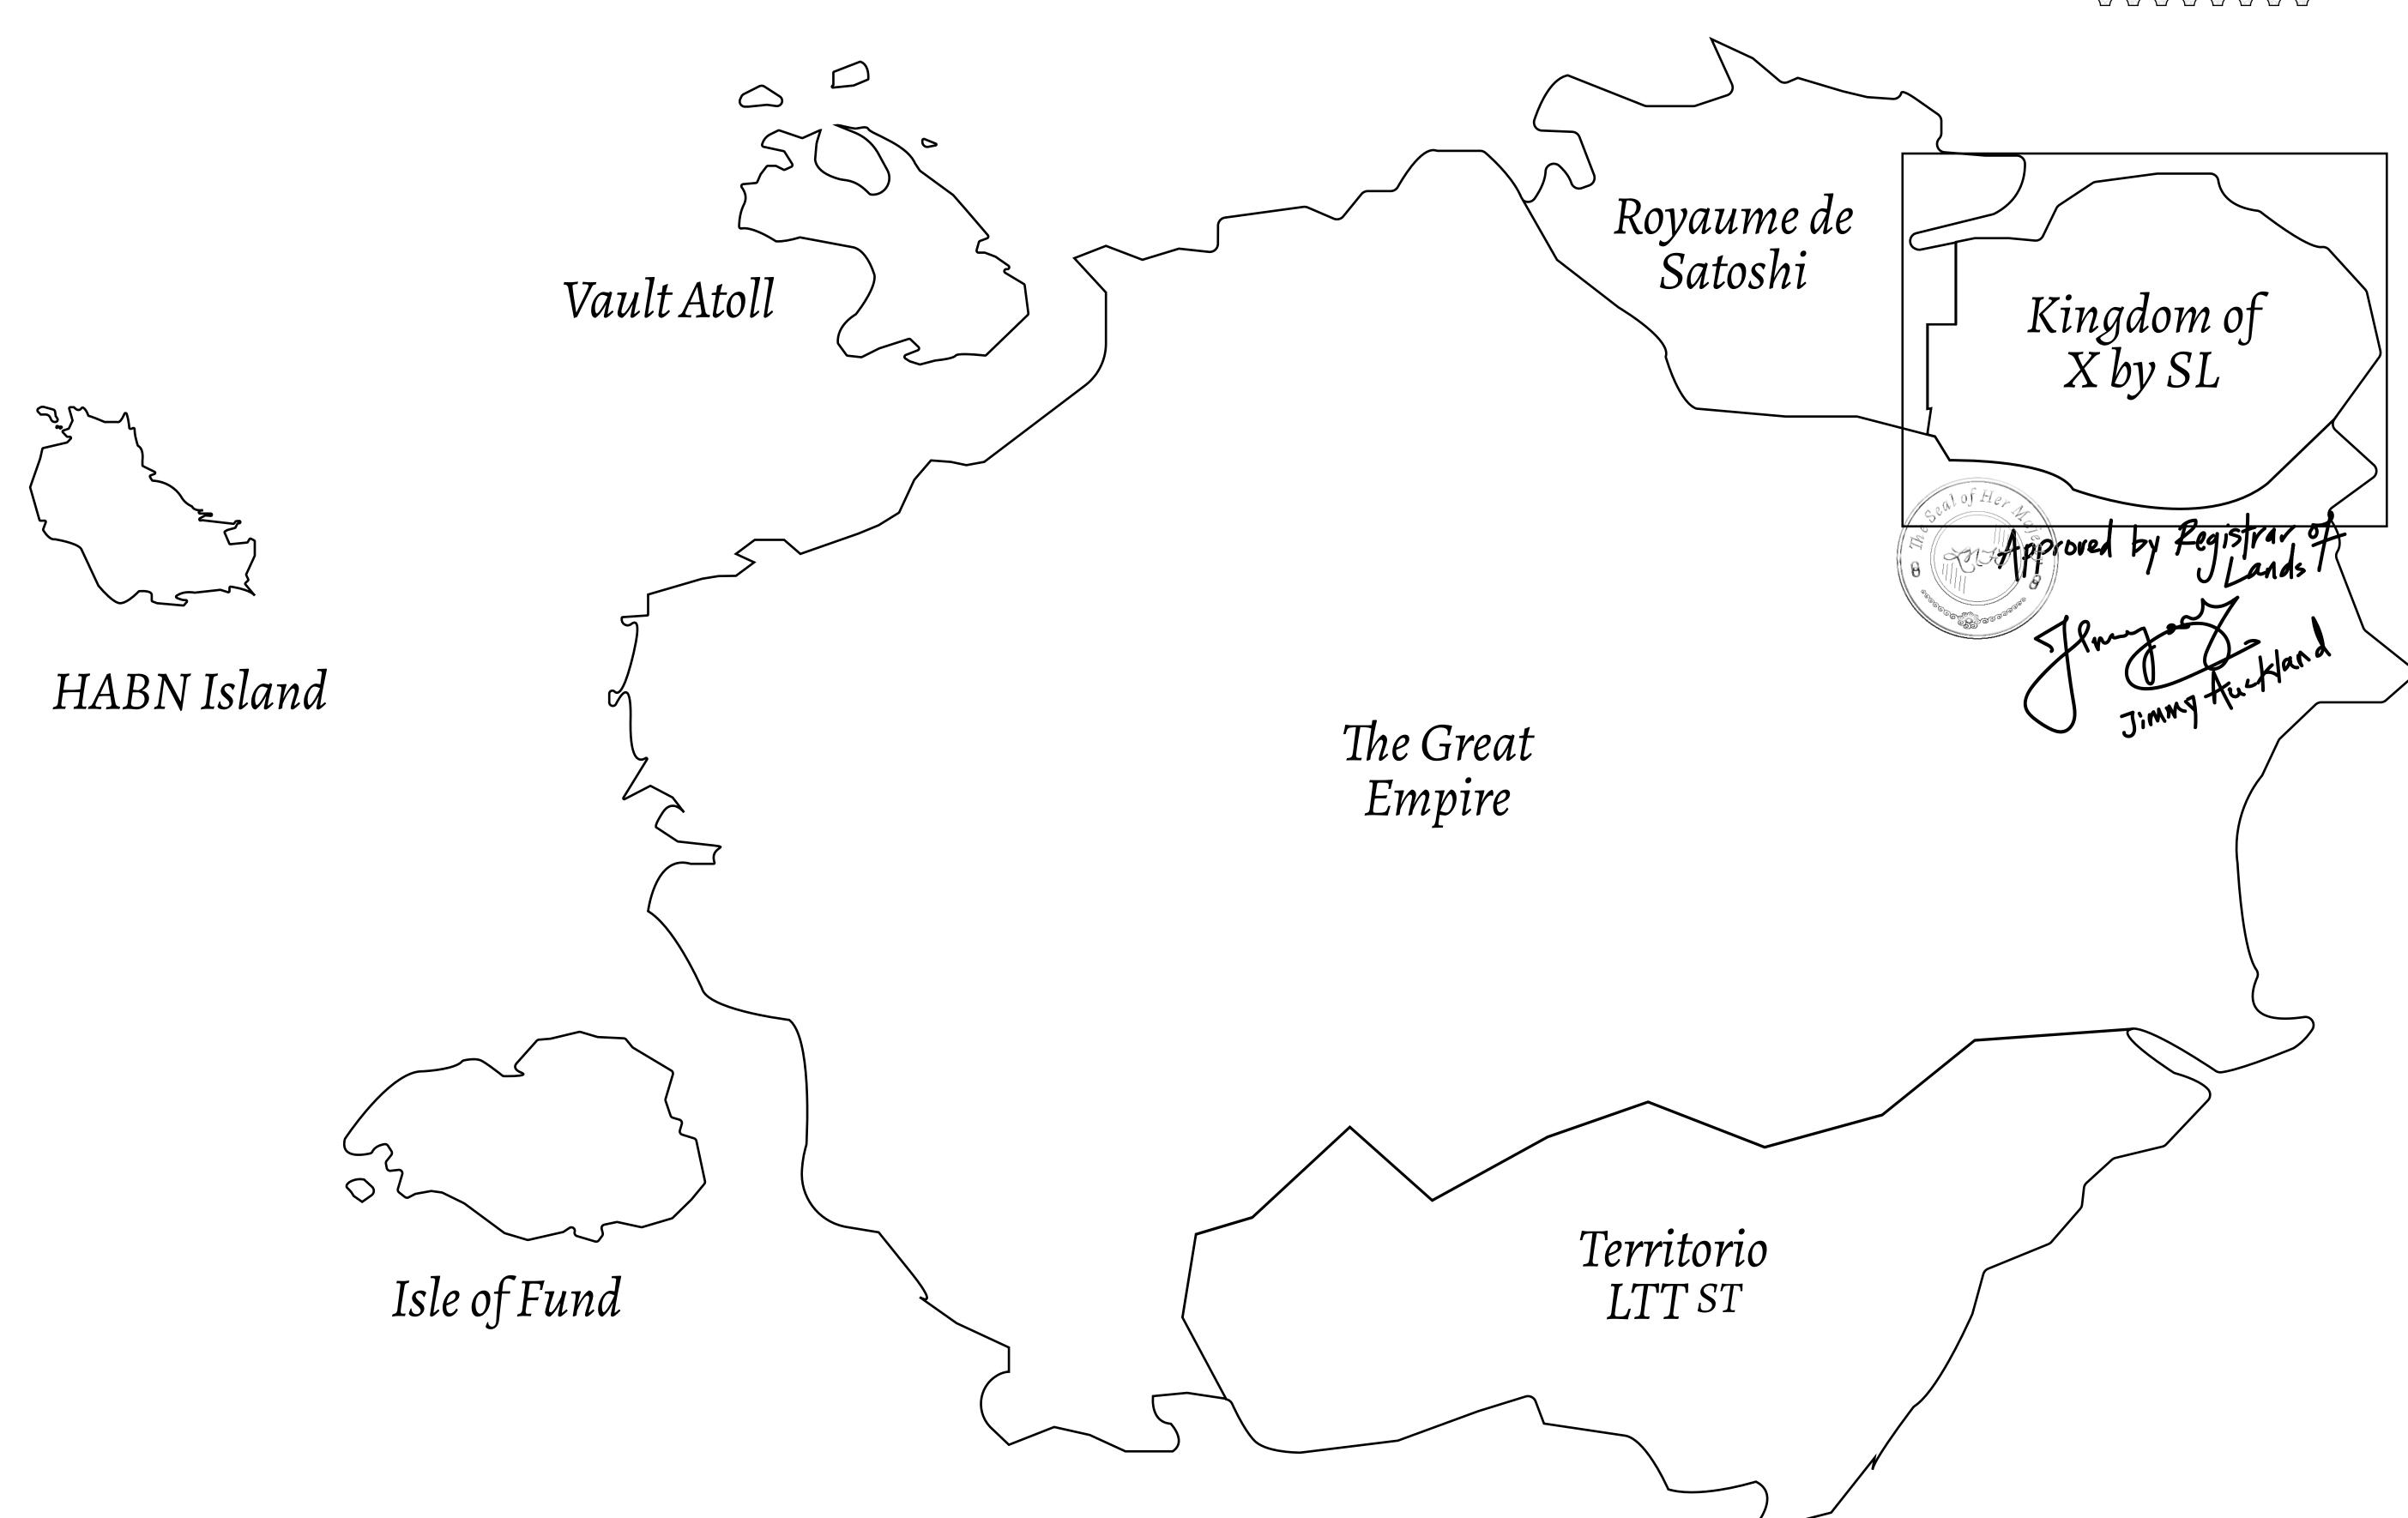

## GEOGRAPHY

COASTLINE
BORDERS
HIGHEST POINT
LOWEST POINT
PLOTS
SCALE

93.89 KM (58.34 MILES)

OCEAN, THE GREAT EMPIRE, SL

PEAK HERMES +7899 M

PORT OF EXCLUSIVITY 0 M

549

1:50000

## H.M. LNFT Land Registry

KINGDOM OF X BY SL

X255-221121

TITLE NUMBER

SCALE **1/50000** 

OWNER ENTITLEMENT

ADMINISTRATIVE AREA

Type W-XBYSL: Share of 0.5% of all X by SL winning bid values based on number of NFT Stories minted