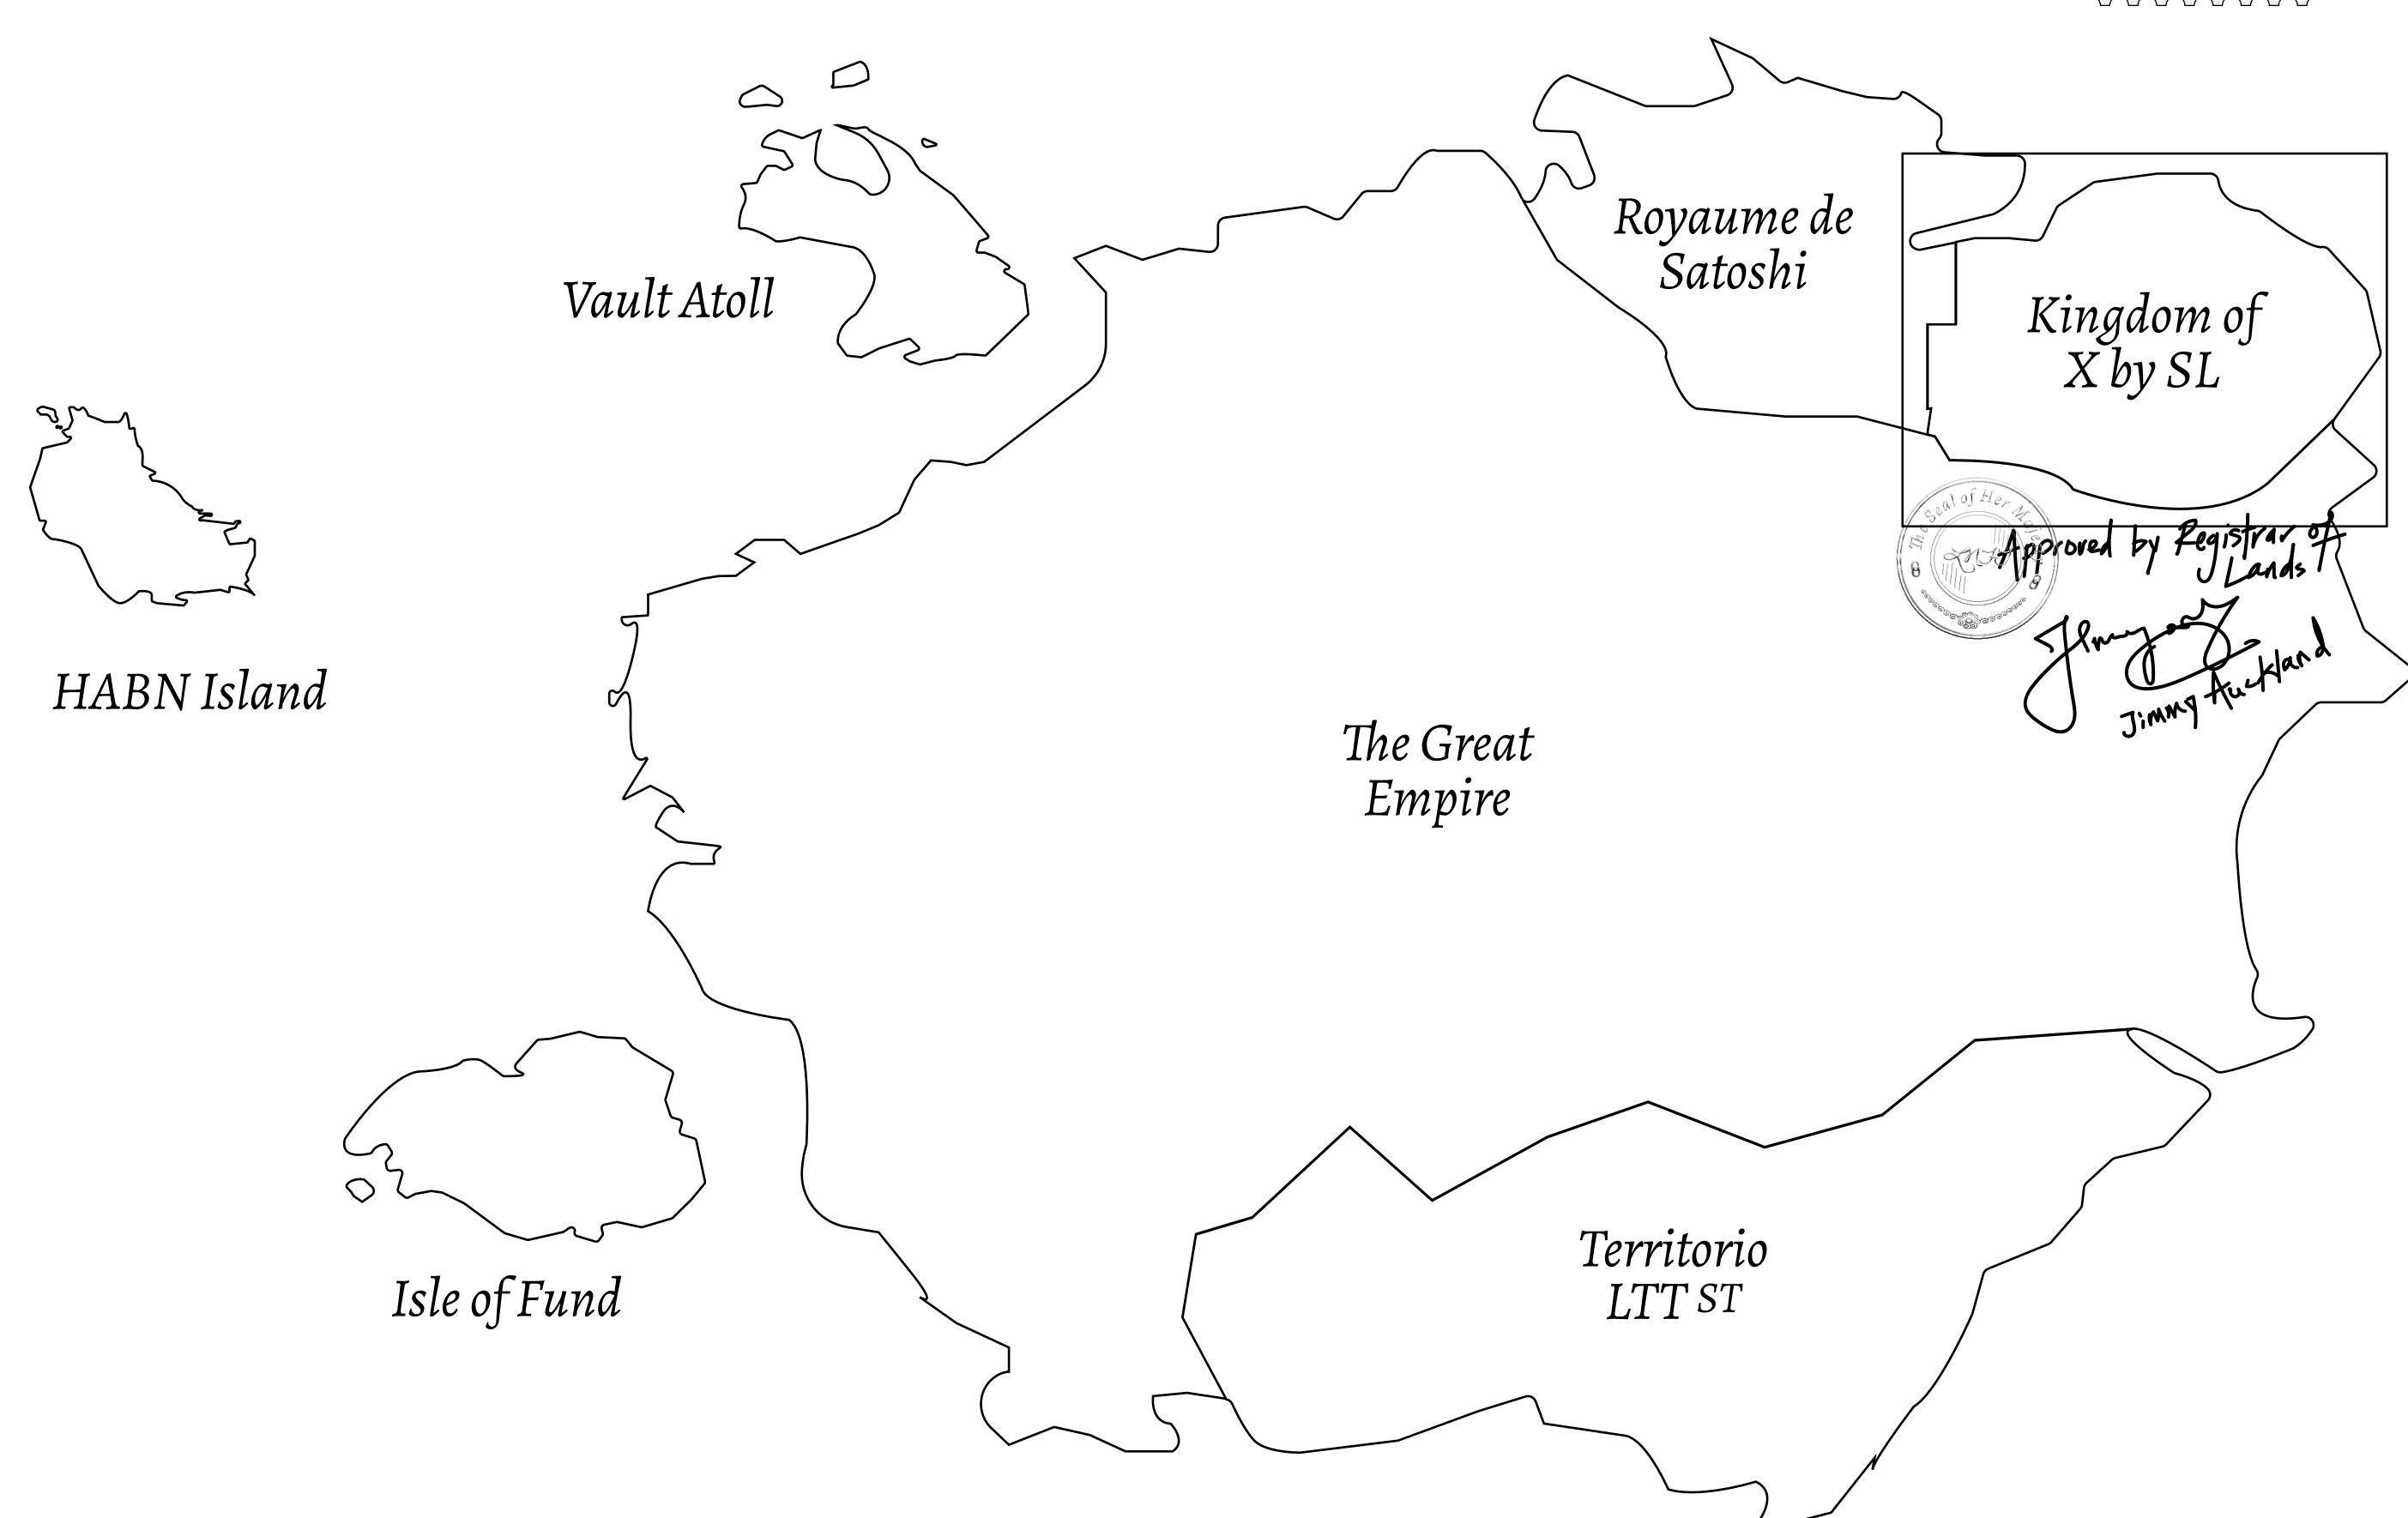

## GEOGRAPHY

COASTLINE
BORDERS
HIGHEST POINT
LOWEST POINT
PLOTS
SCALE

93.89 KM (58.34 MILES)

OCEAN, THE GREAT EMPIRE, SL

PEAK HERMES +7899 M

PORT OF EXCLUSIVITY 0 M

549

1:50000

## H.M. LNFT Land Registry

X254-221121

TITLE NUMBER

KINGDOM OF X BY SL

ISSUED 22 November 2021

SCALE **1/50000** 

Type W-XBYSL: Share of 0.5% of all X by SL winning bid values based on number of NFT Stories minted (rewarded in Credits); Automatic invite to X by SL; Mint 4 NFT Stories