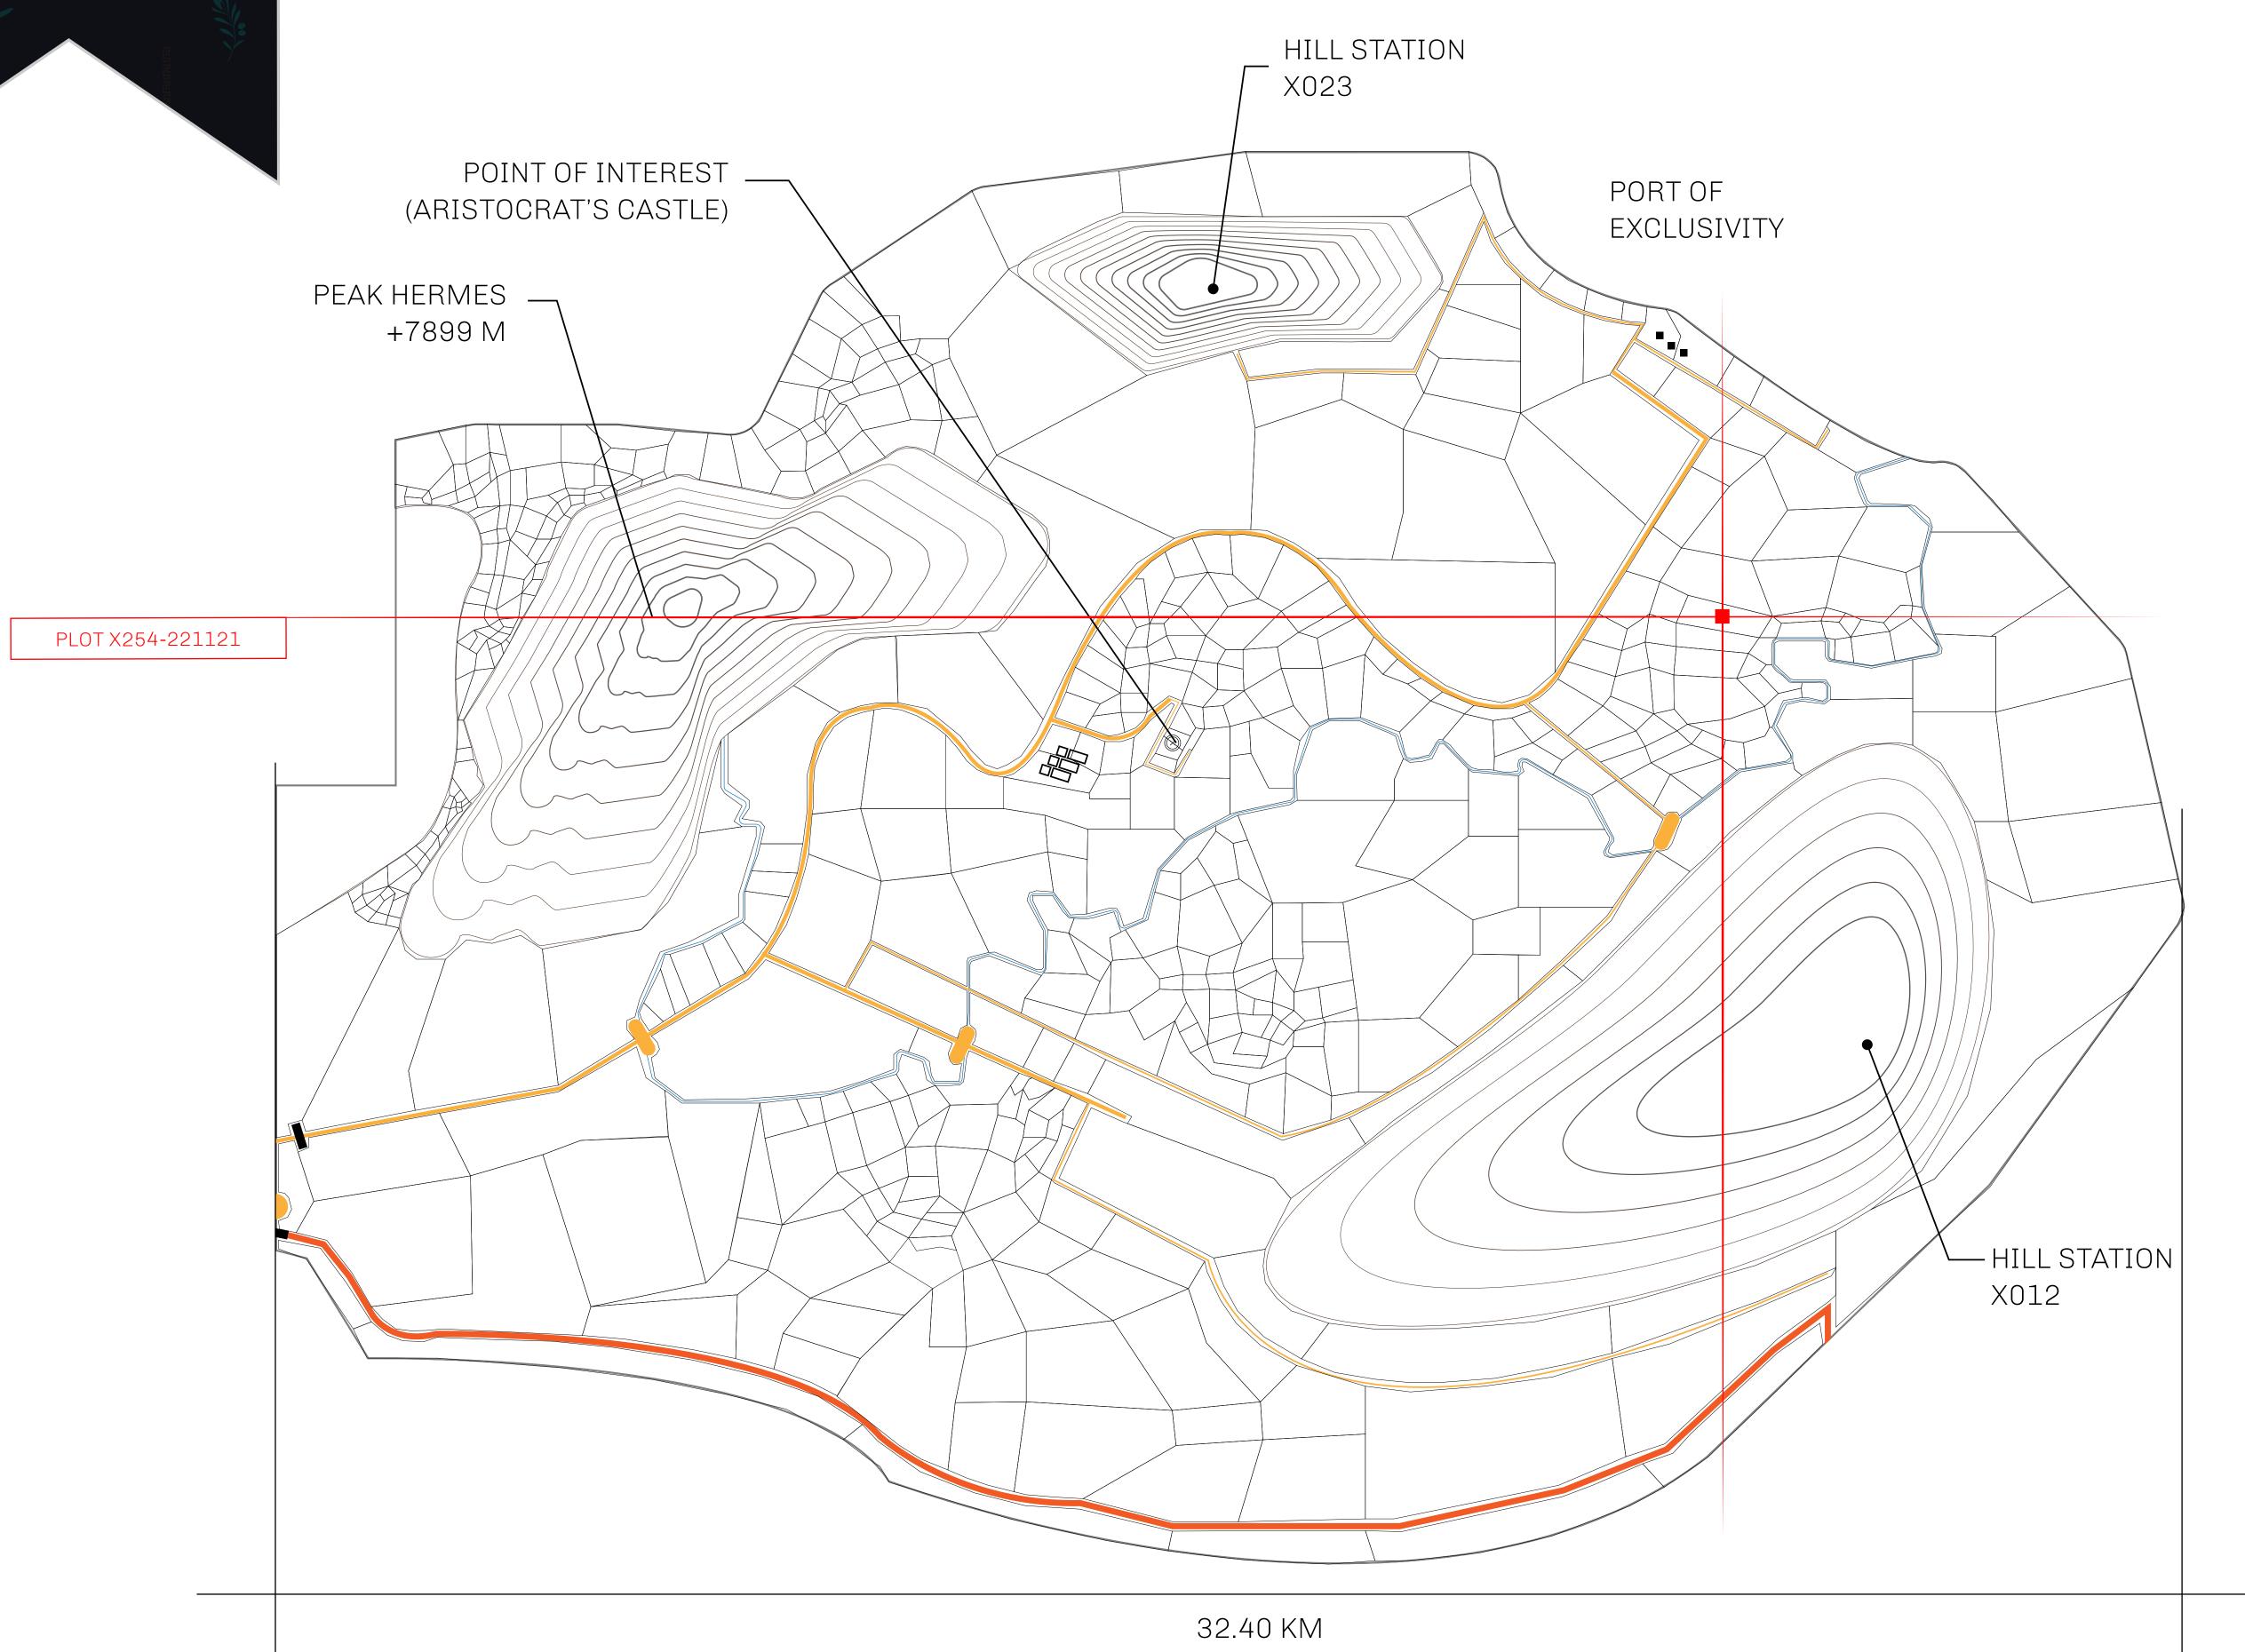

## GEOGRAPHY

COASTLINE
BORDERS
HIGHEST POINT
LOWEST POINT
PLOTS
SCALE

93.89 KM (58.34 MILES)

OCEAN, THE GREAT EMPIRE, SL

PEAK HERMES +7899 M

PORT OF EXCLUSIVITY 0 M

549

1:50000

## H.M. LNFT Land Registry

X254-221121

TITLE NUMBER

KINGDOM OF X BY SL

ISSUED 22 November 2021

SCALE **1/50000** 

Type W-XBYSL: Share of 0.5% of all X by SL winning bid values based on number of NFT Stories minted (rewarded in Credits); Automatic invite to X by SL; Mint 4 NFT Stories