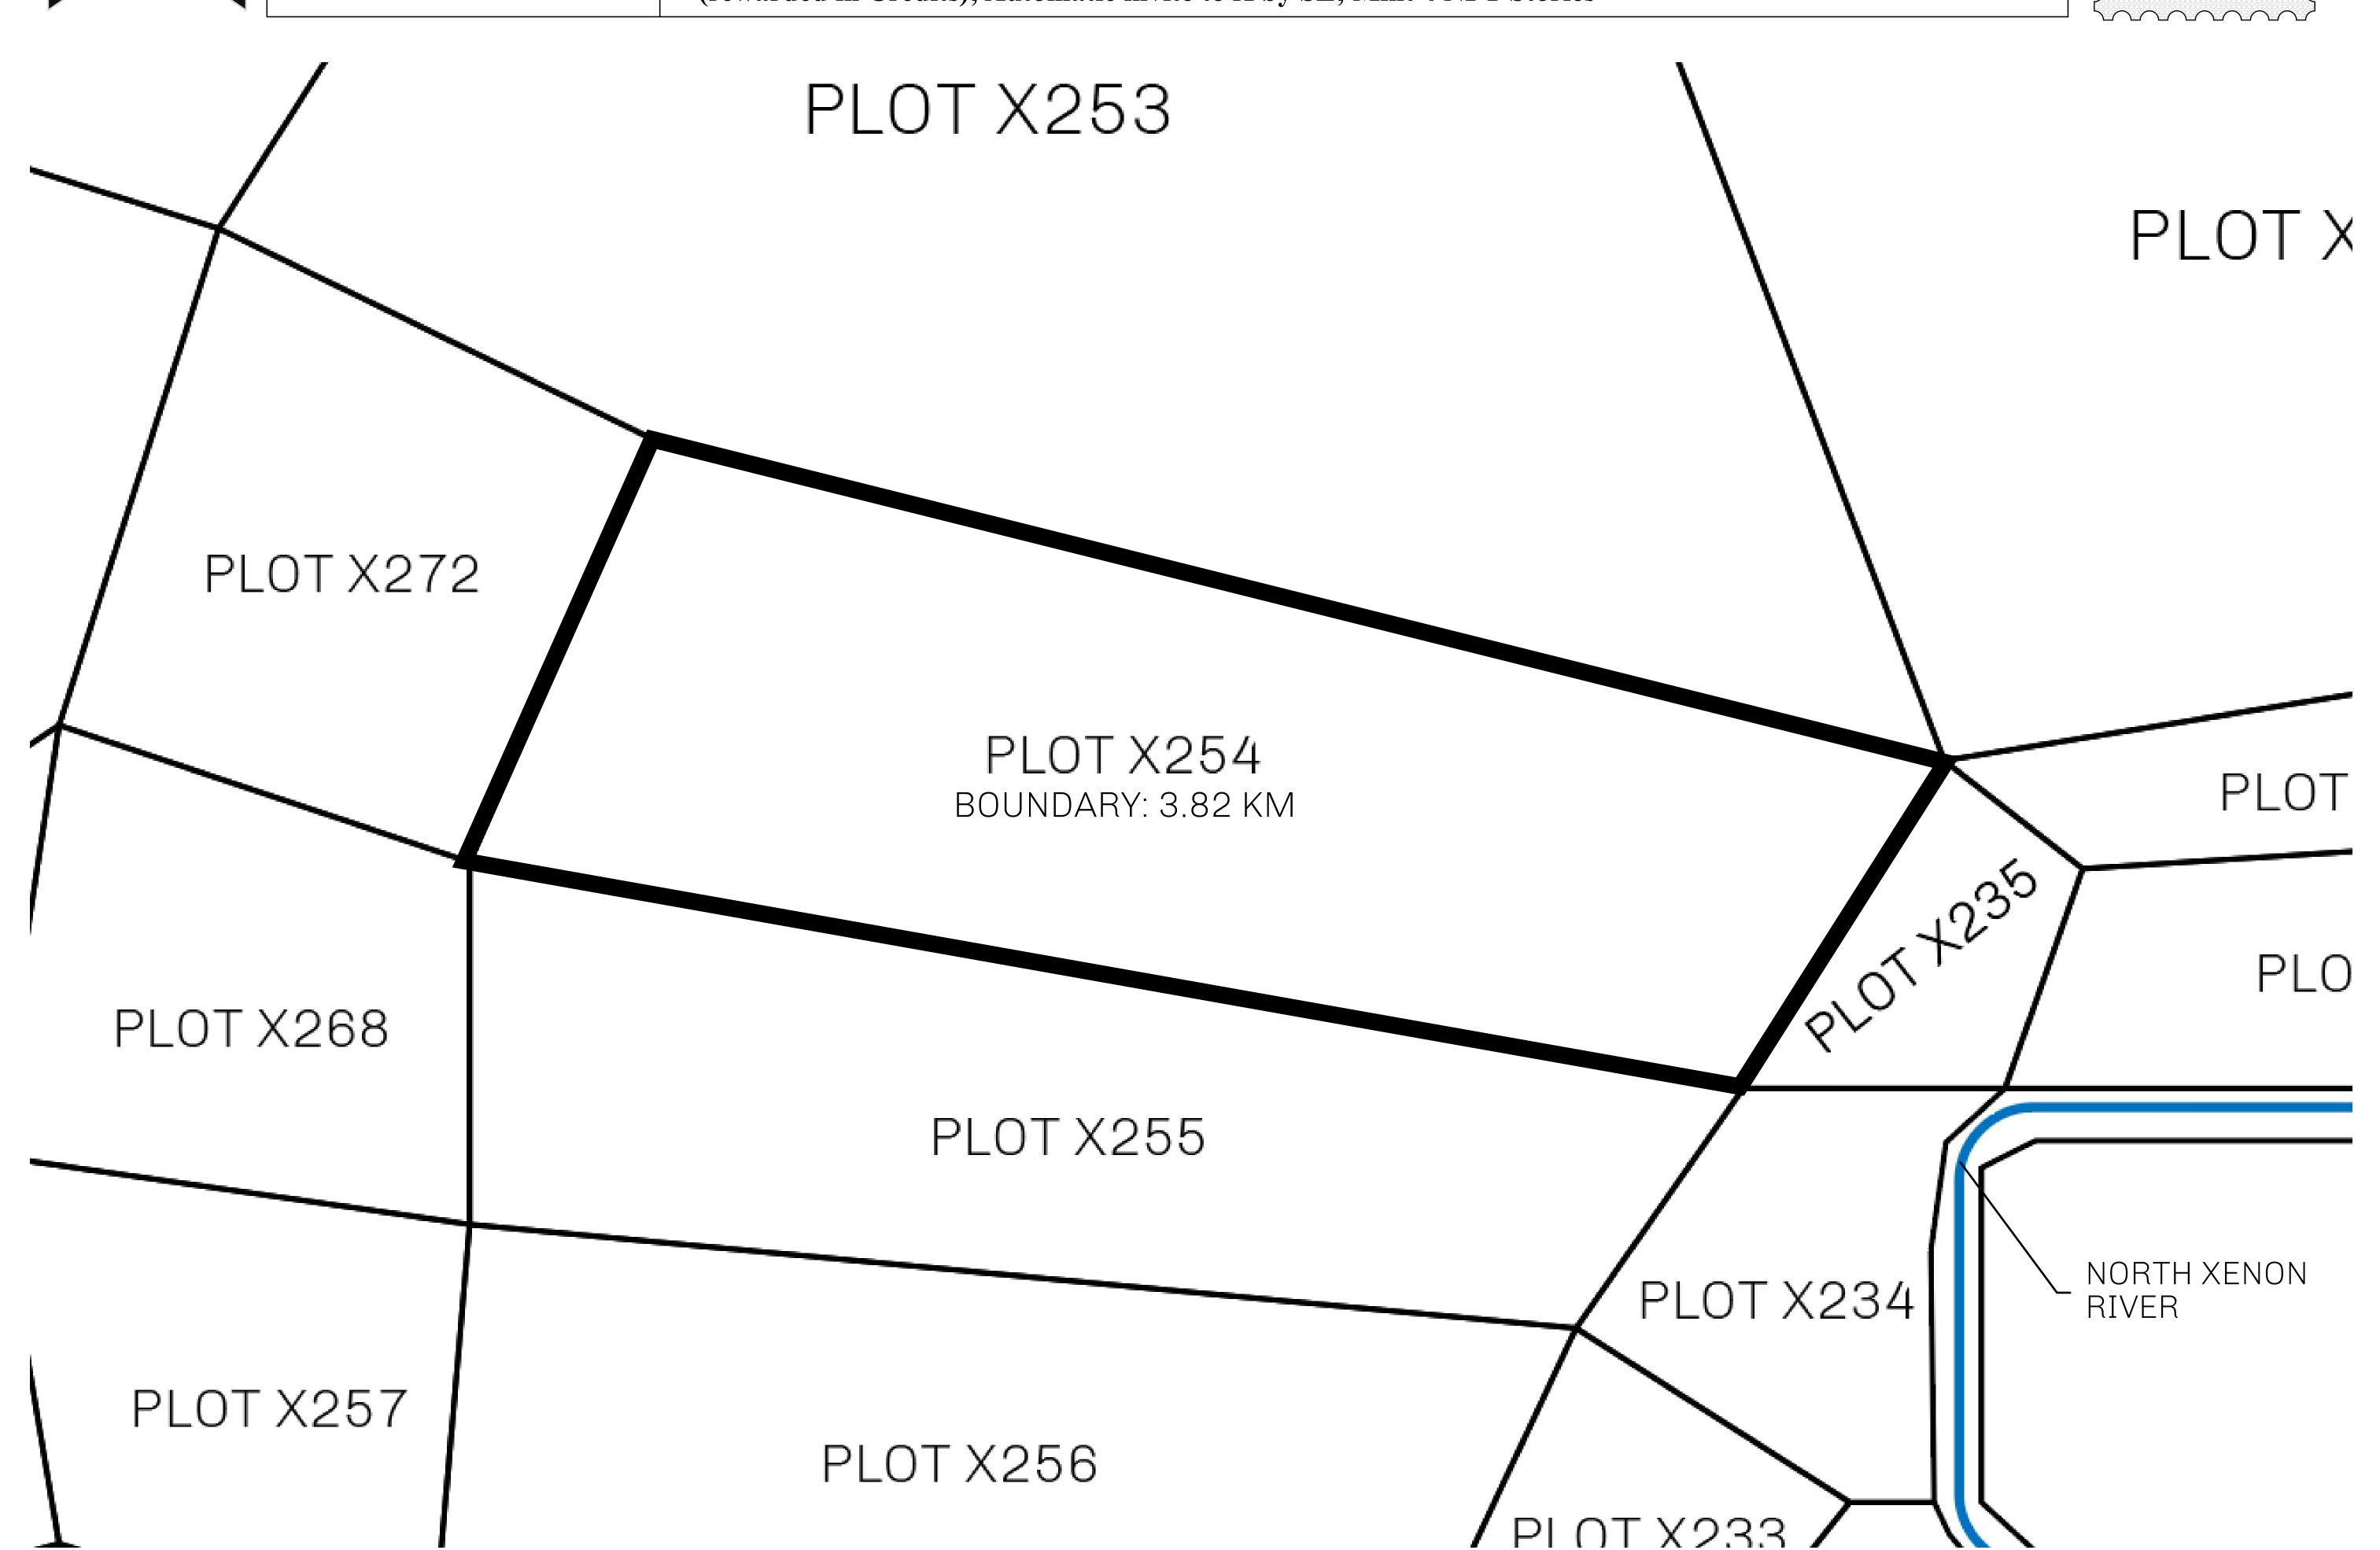

## H.M. LNFT Land Registry

X254-221121

TITLE NUMBER

KINGDOM OF X BY SL

ISSUED 22 November 2021

SCALE **1/50000** 

Type W-XBYSL: Share of 0.5% of all X by SL winning bid values based on number of NFT Stories minted (rewarded in Credits); Automatic invite to X by SL; Mint 4 NFT Stories