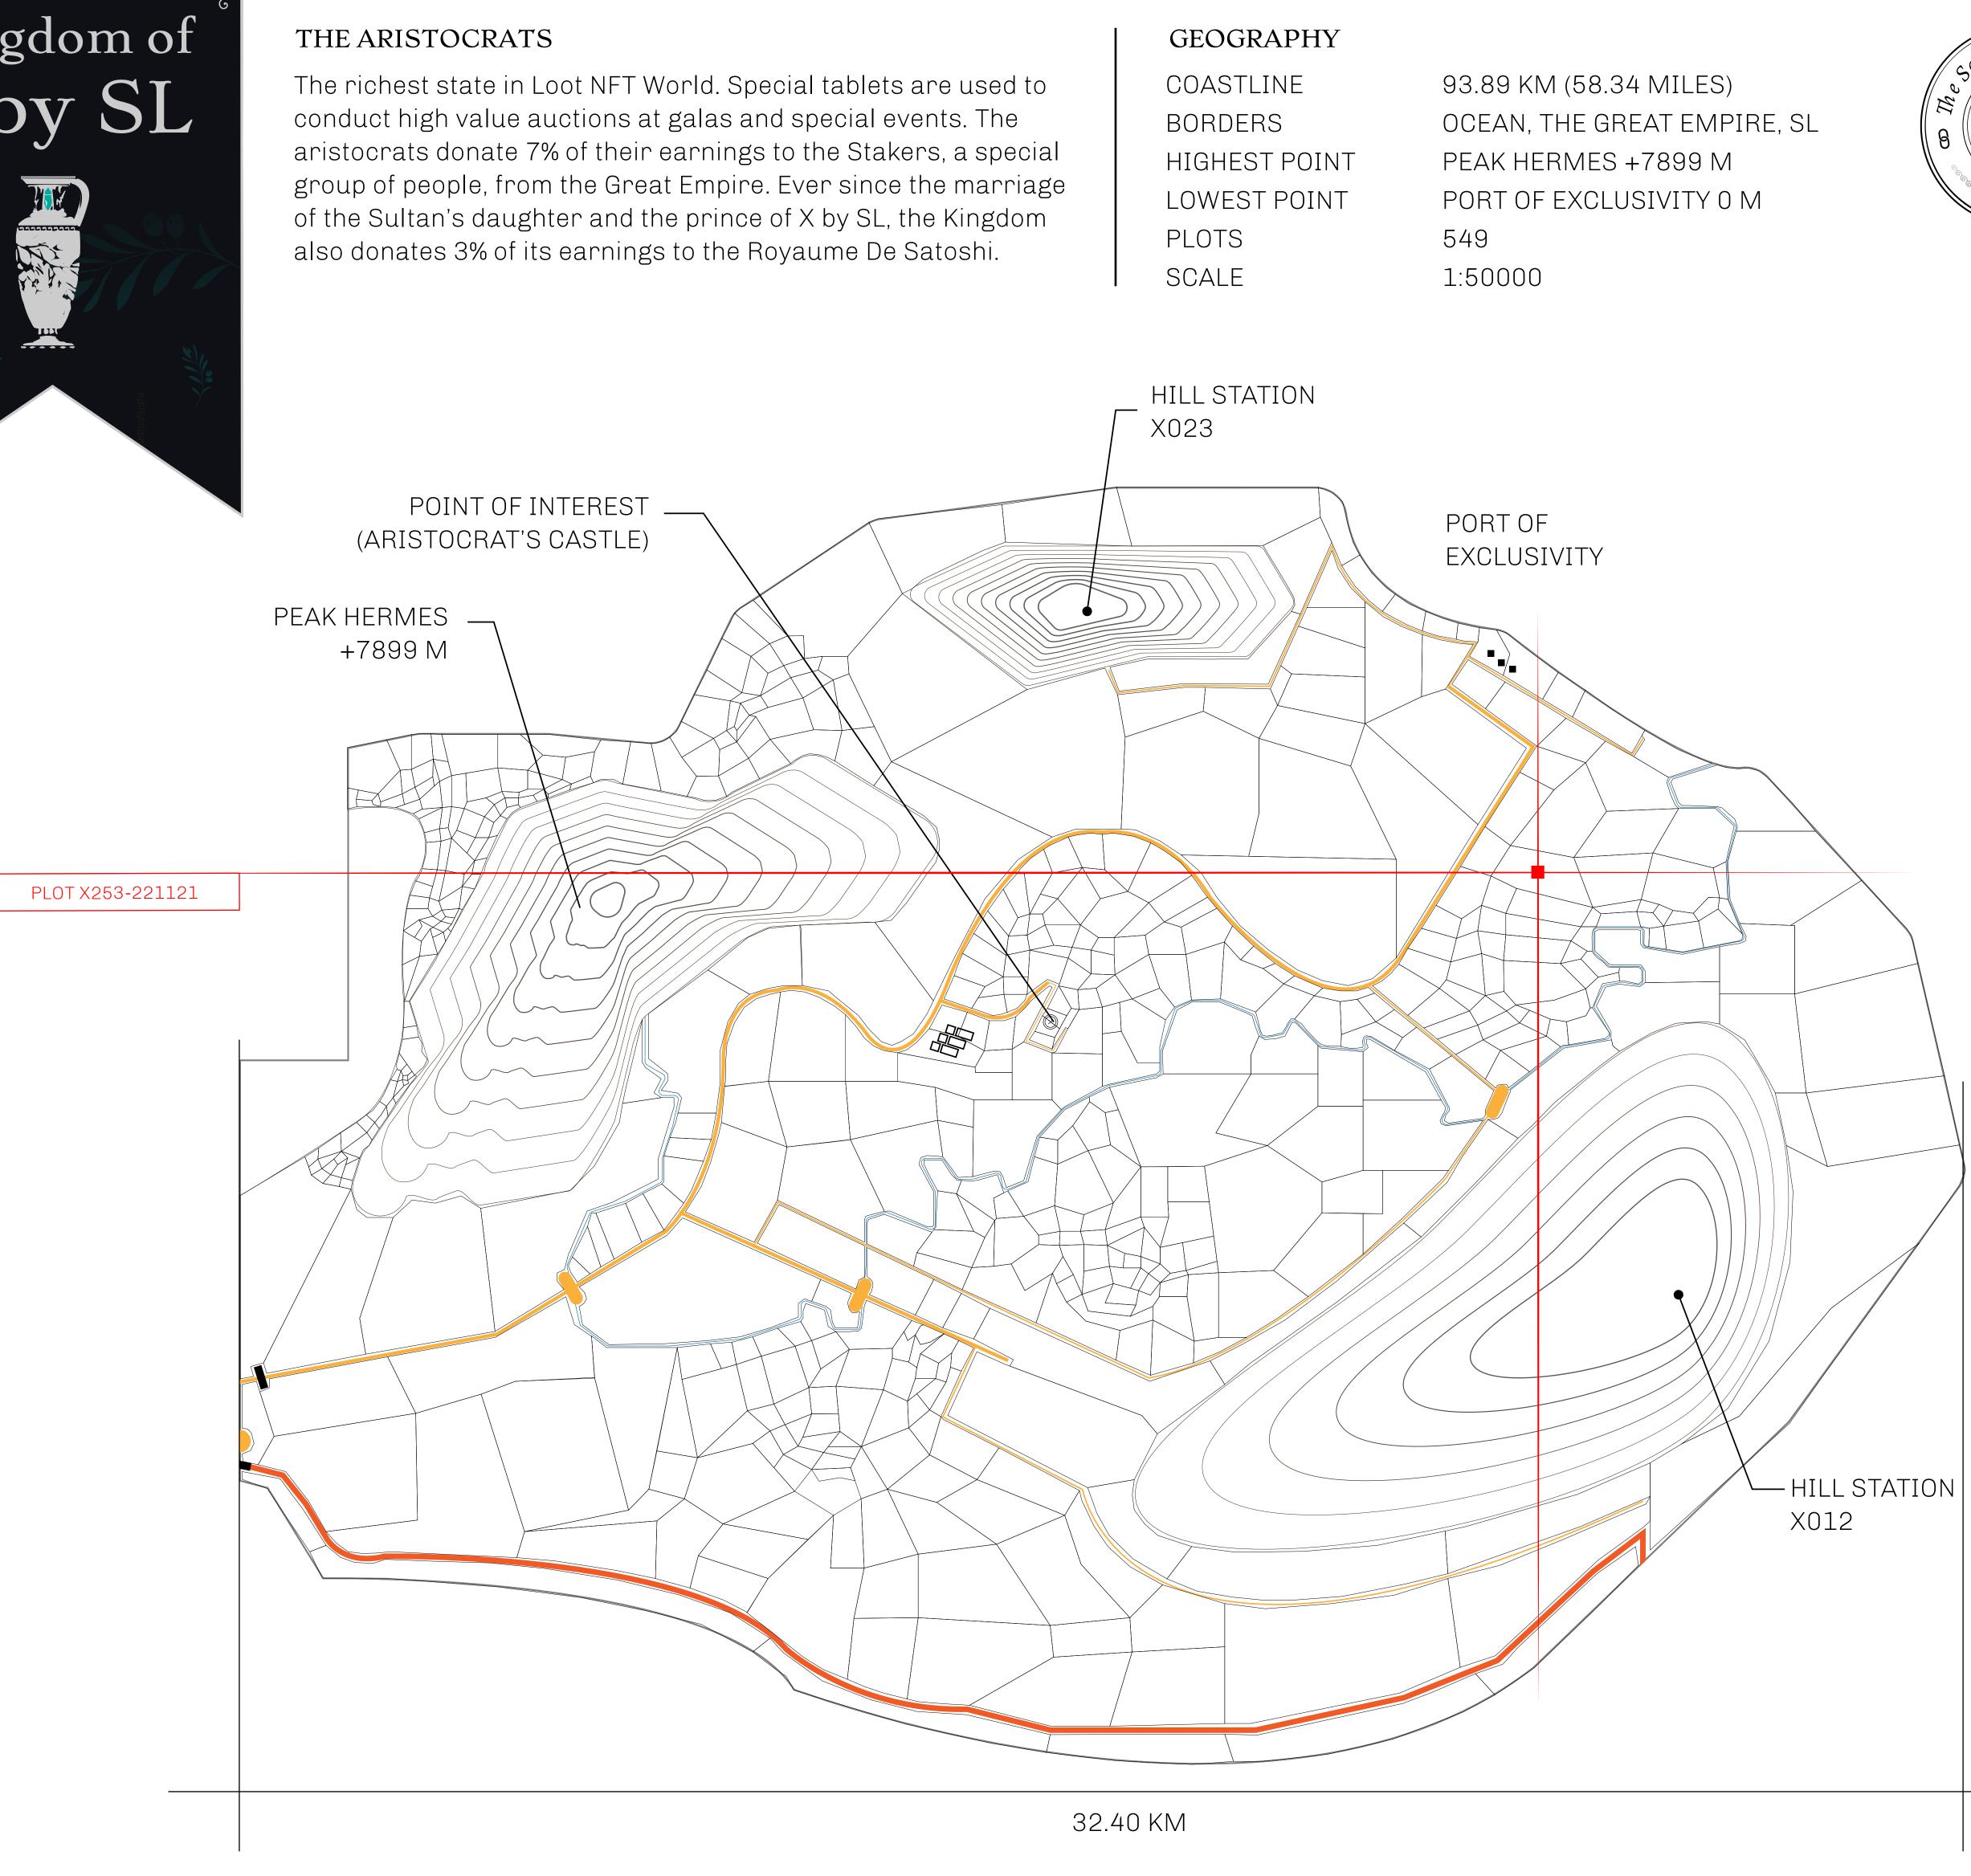

# H.M. LNFT Land Registry

ADMINISTRATIVE AREA

OWNER ENTITLEMENT

**KINGDOM O** 

Type W-XBYS (rewarded in C

|           | 1           |                                   |        |                  |         |                 |
|-----------|-------------|-----------------------------------|--------|------------------|---------|-----------------|
|           |             |                                   | T:     | ITLE NUN         | IBER    |                 |
| y         | X253-221121 |                                   |        |                  |         |                 |
| F X BY SL | ISSUED      | 22 November                       | r 2021 | b.               | SCALE   | 1/50000         |
|           |             | K by SL winnin<br>e to X by SL; N | -      |                  | on numb | er of NF        |
|           |             |                                   |        |                  |         |                 |
|           | LOT X       |                                   |        |                  |         |                 |
|           | PL          | OT X254                           |        |                  |         |                 |
|           |             |                                   |        |                  |         | /2 <sup>0</sup> |
|           | PLOT        | X255                              | NORTI  | H XENON<br>RIVEF |         | r               |