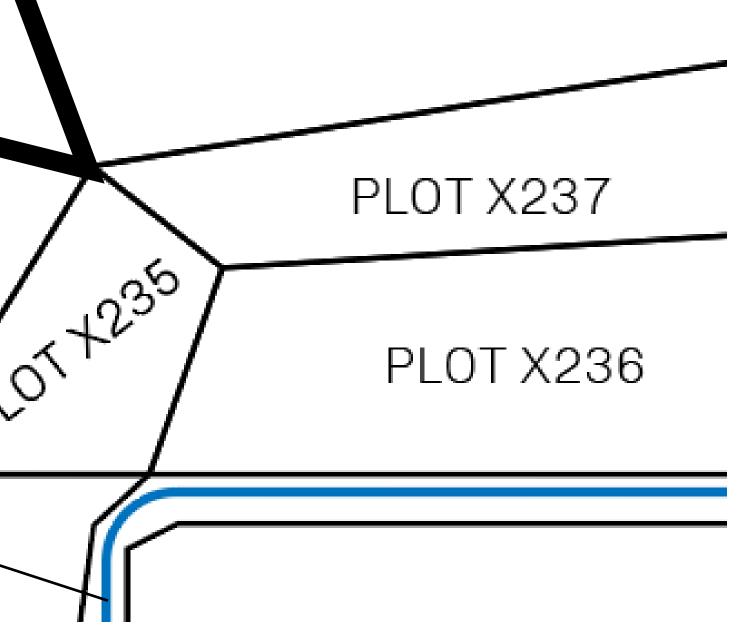

# H.M. LNFT Land Registry

ADMINISTRATIVE AREA

OWNER ENTITLEMENT

**KINGDOM O** 

Type W-XBYS (rewarded in C

|           | 1           |                                   |        |                  |         |                 |
|-----------|-------------|-----------------------------------|--------|------------------|---------|-----------------|
|           |             |                                   | T:     | ITLE NUN         | IBER    |                 |
| y         | X253-221121 |                                   |        |                  |         |                 |
| F X BY SL | ISSUED      | 22 November                       | r 2021 | b.               | SCALE   | 1/50000         |
|           |             | K by SL winnin<br>e to X by SL; N | -      |                  | on numb | er of NF        |
|           |             |                                   |        |                  |         |                 |
|           | LOT X       |                                   |        |                  |         |                 |
|           | PL          | OT X254                           |        |                  |         |                 |
|           |             |                                   |        |                  |         | /2 <sup>0</sup> |
|           | PLOT        | X255                              | NORTI  | H XENON<br>RIVEF |         | r               |