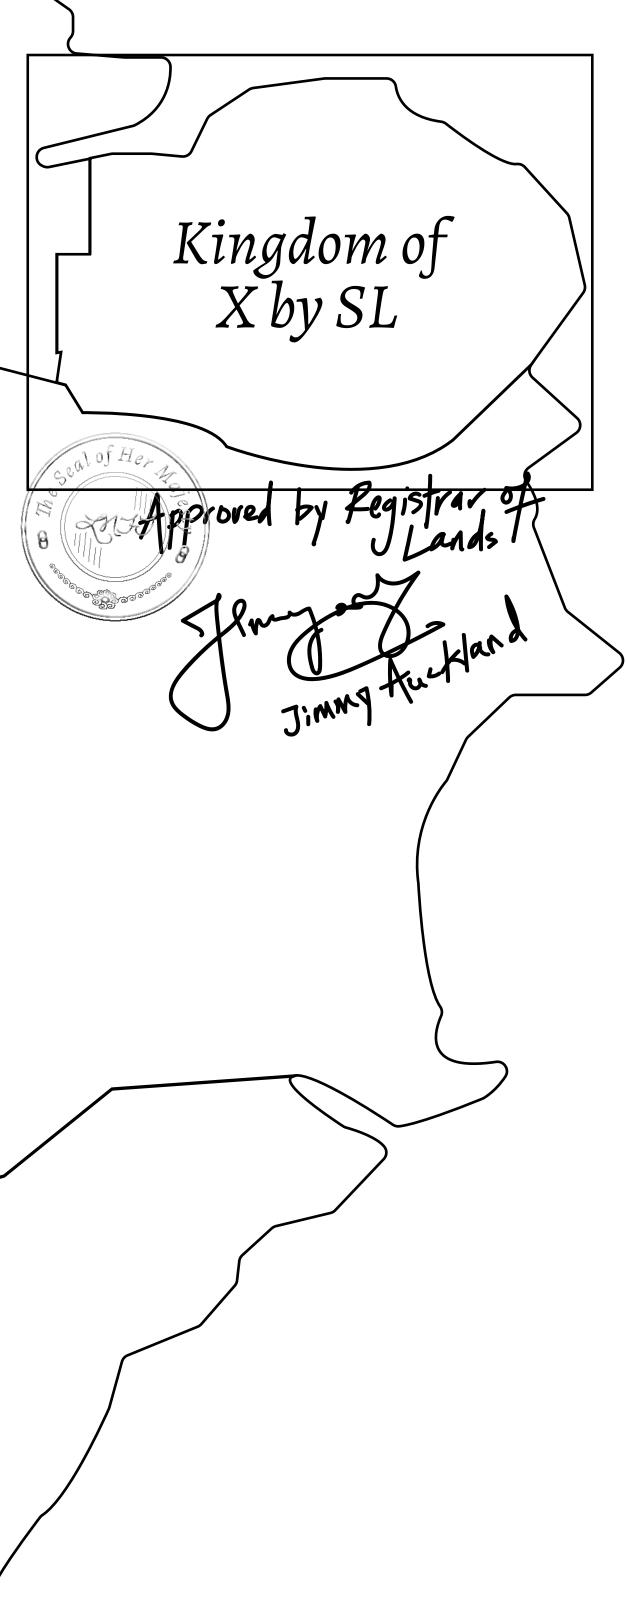

# H.M. LNFT Land Registry

ADMINISTRATIVE AREA

OWNER ENTITLEMENT

**KINGDOM O** 

Type W-XBYS (rewarded in C

|           | 1           |                                   |        |                  |         |                 |
|-----------|-------------|-----------------------------------|--------|------------------|---------|-----------------|
|           |             |                                   | T:     | ITLE NUN         | IBER    |                 |
| y         | X253-221121 |                                   |        |                  |         |                 |
| F X BY SL | ISSUED      | 22 November                       | r 2021 | b.               | SCALE   | 1/50000         |
|           |             | K by SL winnin<br>e to X by SL; N | -      |                  | on numb | er of NF        |
|           |             |                                   |        |                  |         |                 |
|           | LOT X       |                                   |        |                  |         |                 |
|           | PL          | OT X254                           |        |                  |         |                 |
|           |             |                                   |        |                  |         | /2 <sup>0</sup> |
|           | PLOT        | X255                              | NORTI  | H XENON<br>RIVEF |         | r               |