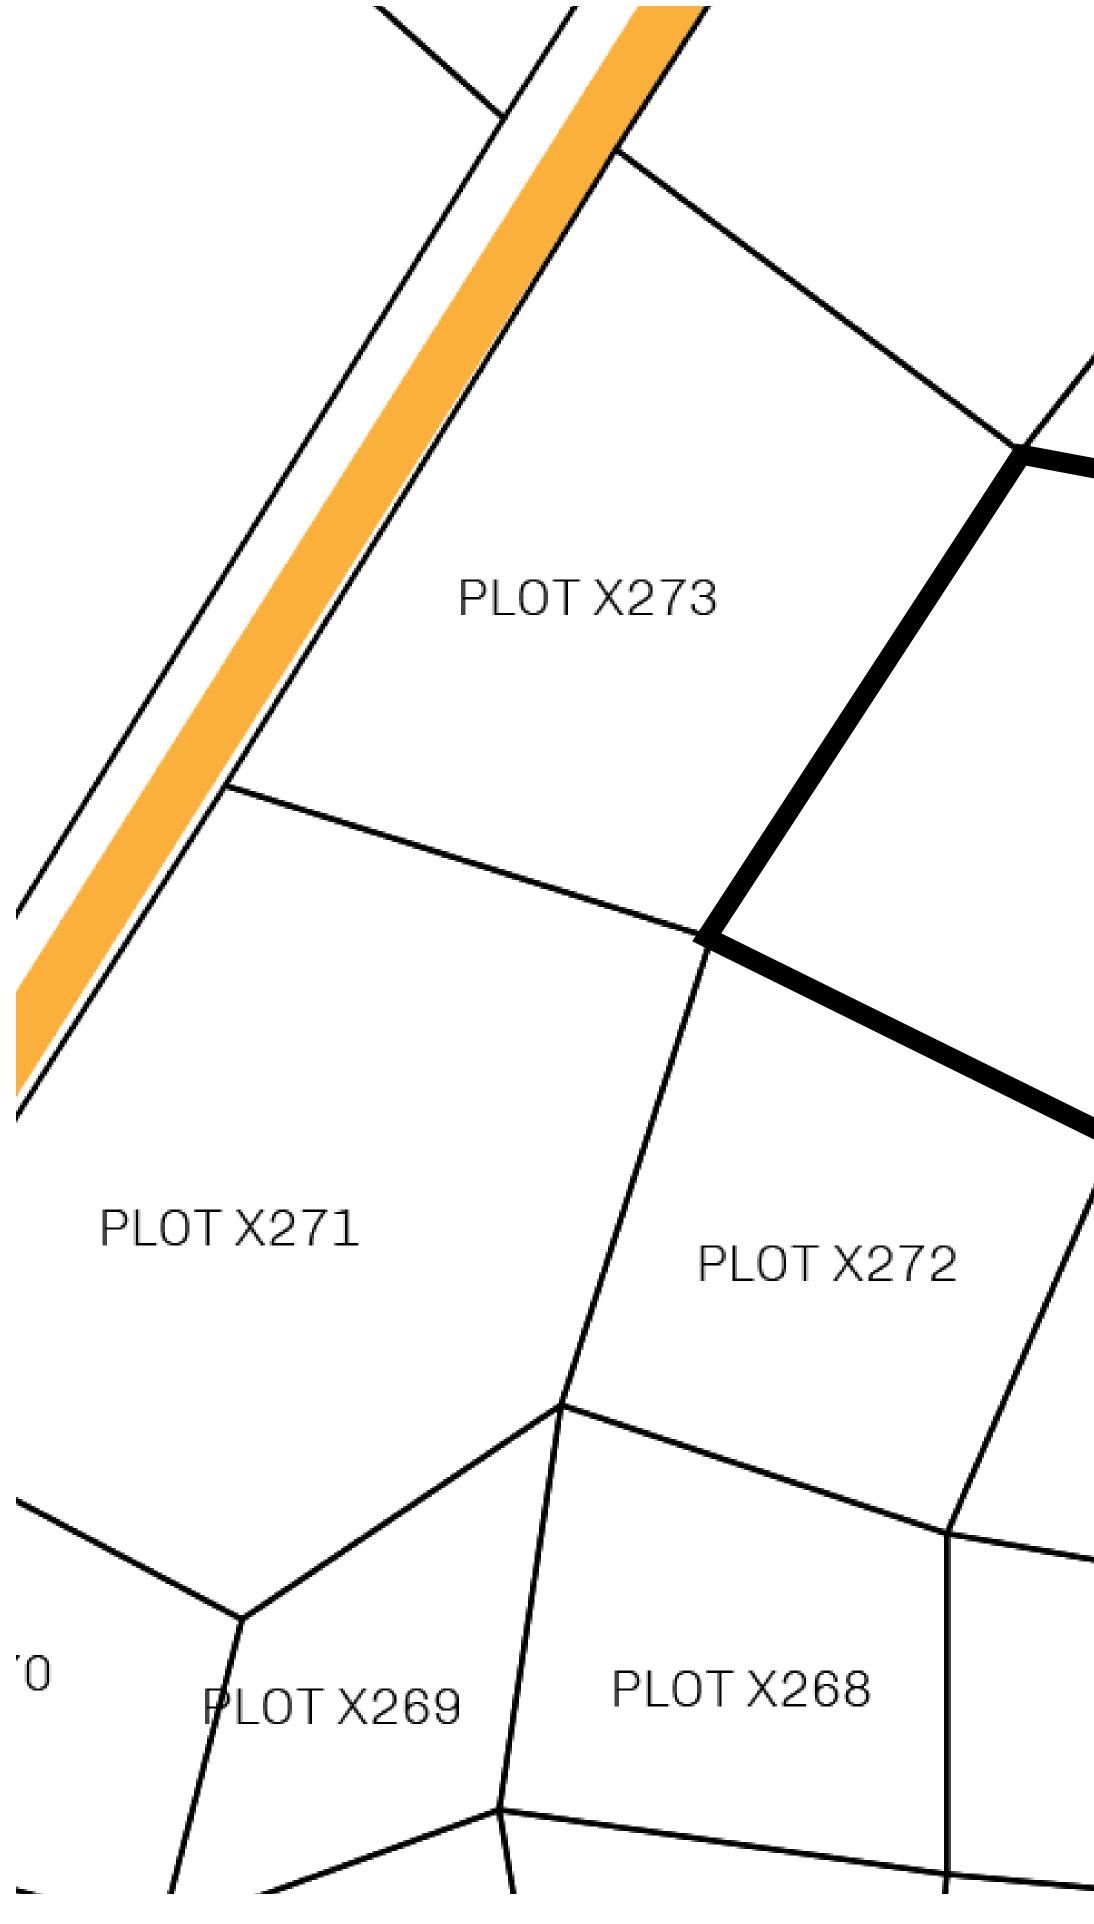

# H.M. LNFT Land Registry

ADMINISTRATIVE AREA

OWNER ENTITLEMENT

**KINGDOM O** 

Type W-XBYS (rewarded in C

|           | 1           |                                   |        |                  |         |                 |
|-----------|-------------|-----------------------------------|--------|------------------|---------|-----------------|
|           |             |                                   | T:     | ITLE NUN         | IBER    |                 |
| y         | X253-221121 |                                   |        |                  |         |                 |
| F X BY SL | ISSUED      | 22 November                       | r 2021 | b.               | SCALE   | 1/50000         |
|           |             | K by SL winnin<br>e to X by SL; N | -      |                  | on numb | er of NF        |
|           |             |                                   |        |                  |         |                 |
|           | LOT X       |                                   |        |                  |         |                 |
|           | PL          | OT X254                           |        |                  |         |                 |
|           |             |                                   |        |                  |         | /2 <sup>0</sup> |
|           | PLOT        | X255                              | NORTI  | H XENON<br>RIVEF |         | r               |