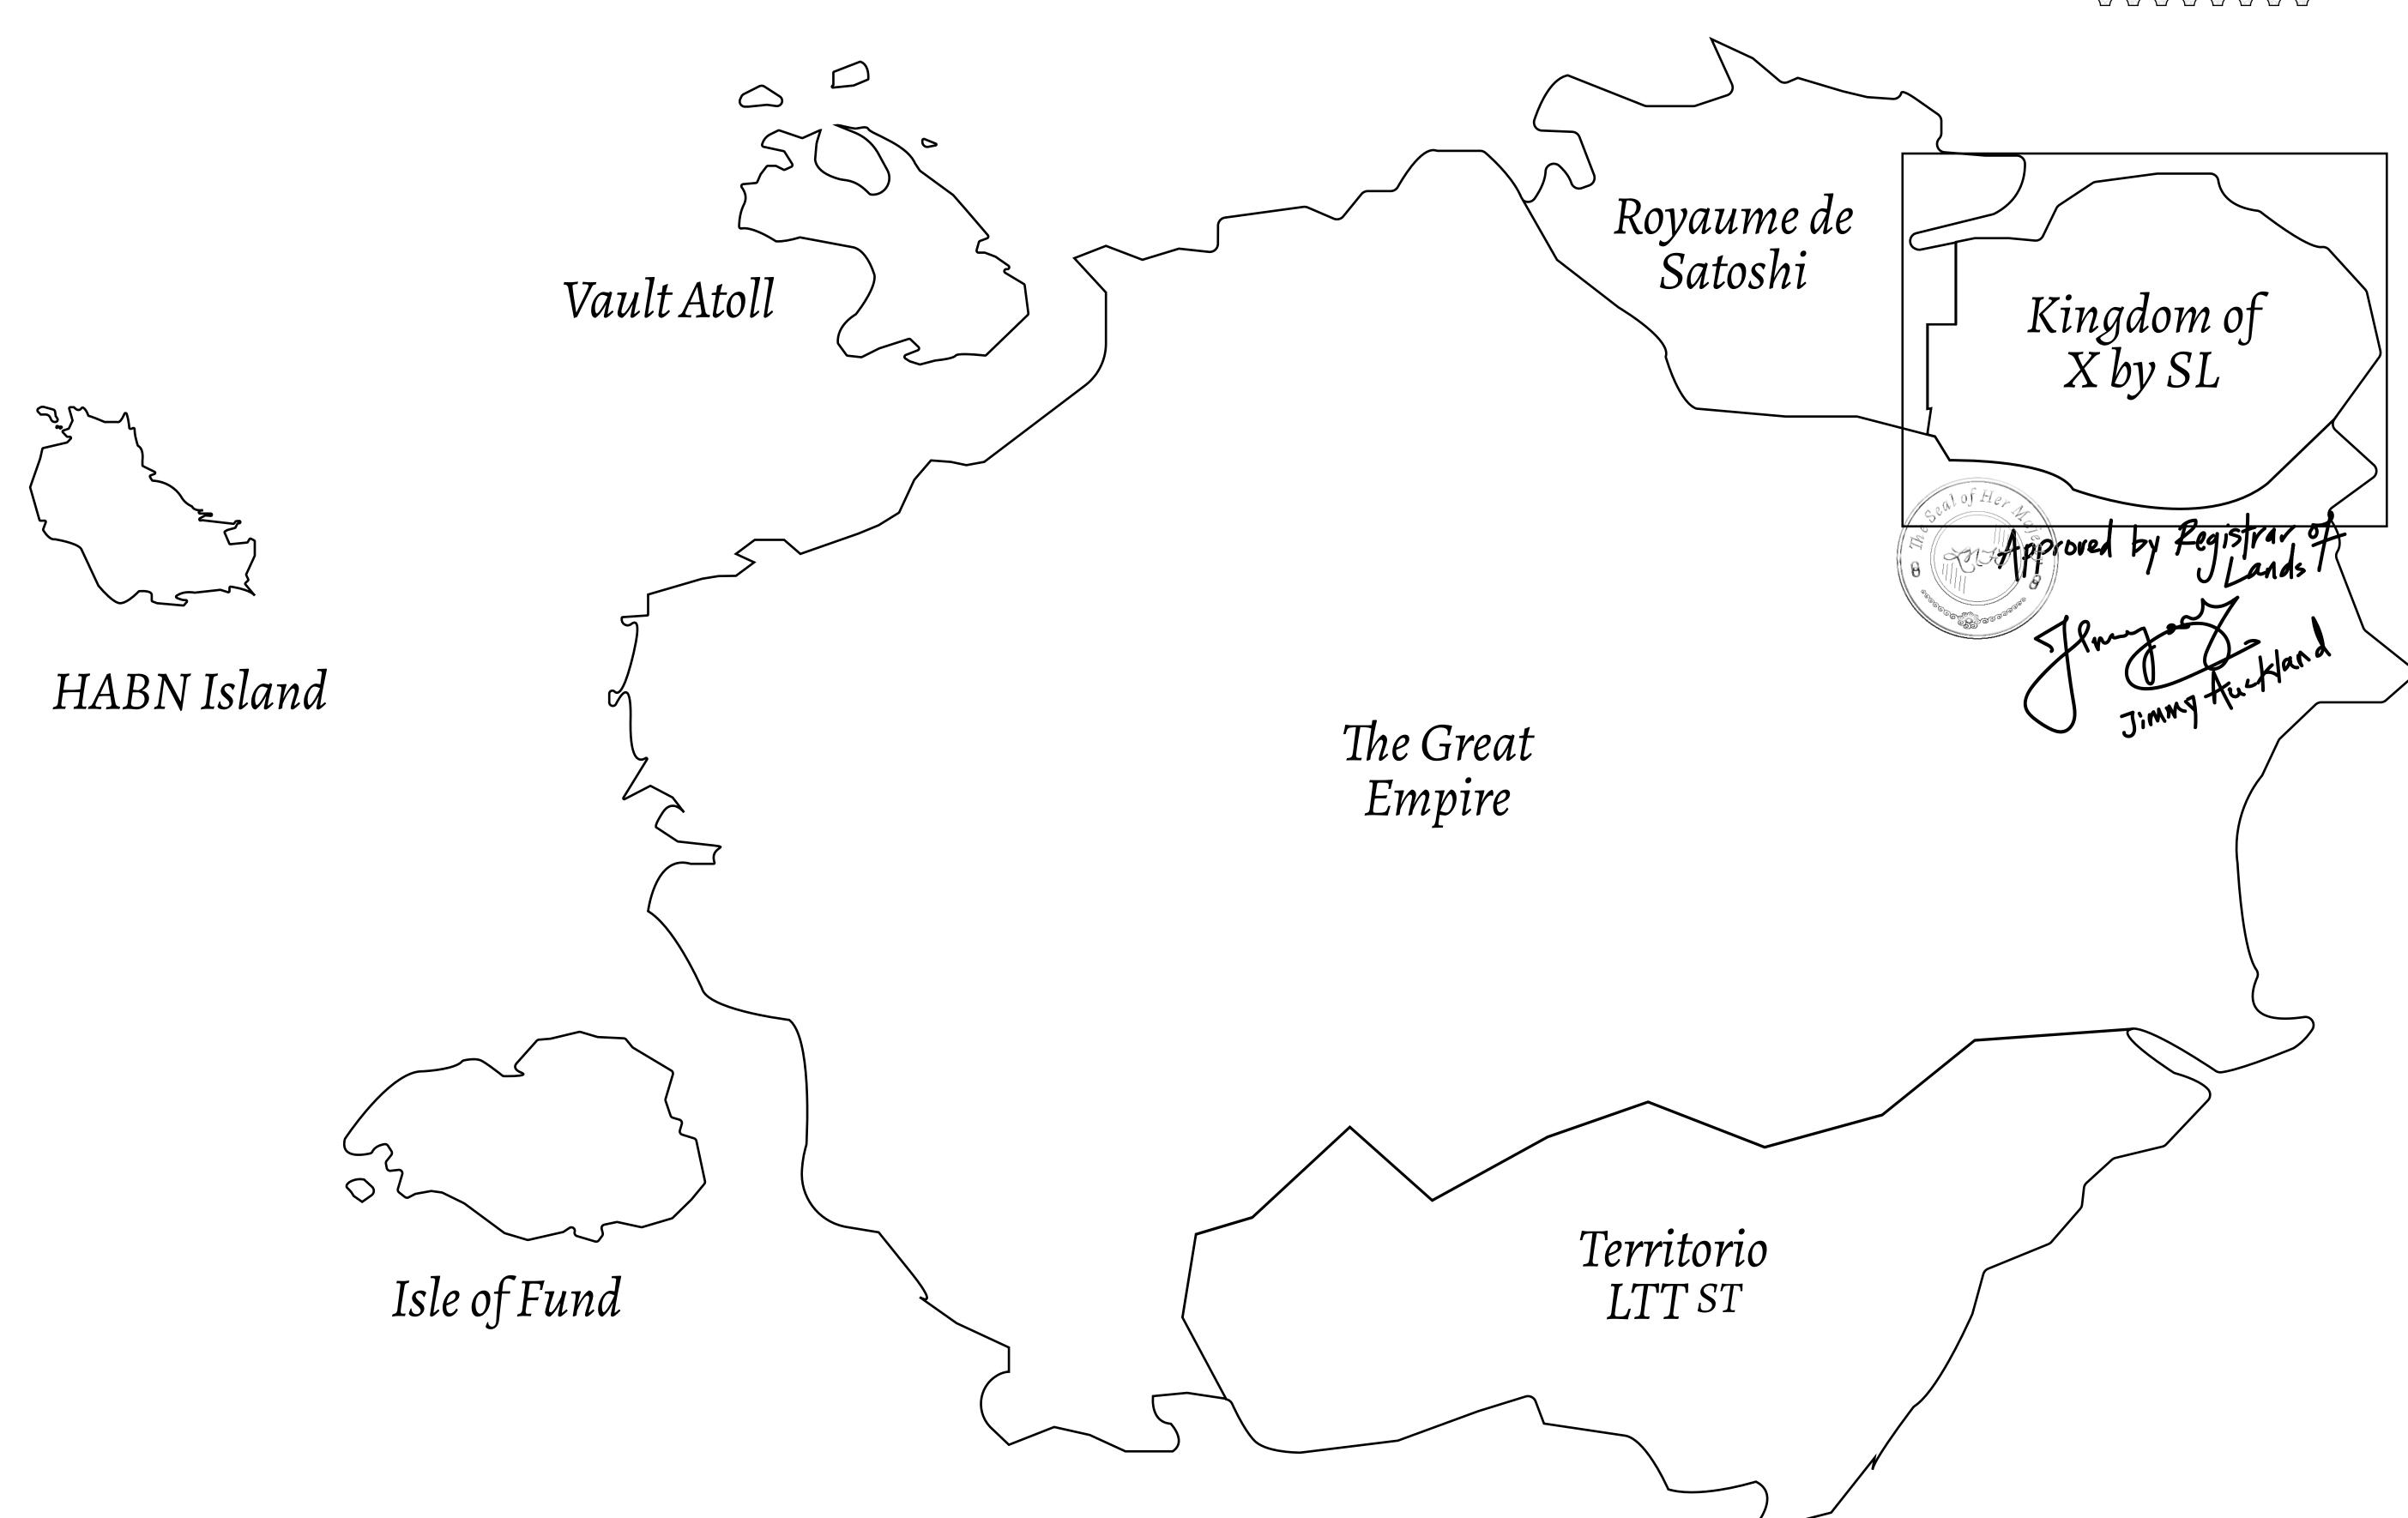

## THE ARISTOCRATS

The richest state in Loot NFT World. Special tablets are used to conduct high value auctions at galas and special events. The aristocrats donate 7% of their earnings to the Stakers, a special group of people, from the Great Empire. Ever since the marriage of the Sultan's daughter and the prince of X by SL, the Kingdom also donates 3% of its earnings to the Royaume De Satoshi.

## GEOGRAPHY

COASTLINE
BORDERS
HIGHEST POINT
LOWEST POINT
PLOTS
SCALE

93.89 KM (58.34 MILES)

OCEAN, THE GREAT EMPIRE, SL

PEAK HERMES +7899 M

PORT OF EXCLUSIVITY 0 M

549

1:50000

## H.M. LNFT Land Registry

X252-221121

TITLE NUMBER

ADMINISTRATIVE AREA

KINGDOM OF X BY SL

ISSUED 22 November 2021

SCALE **1/50000** 

OWNER ENTITLEMENT