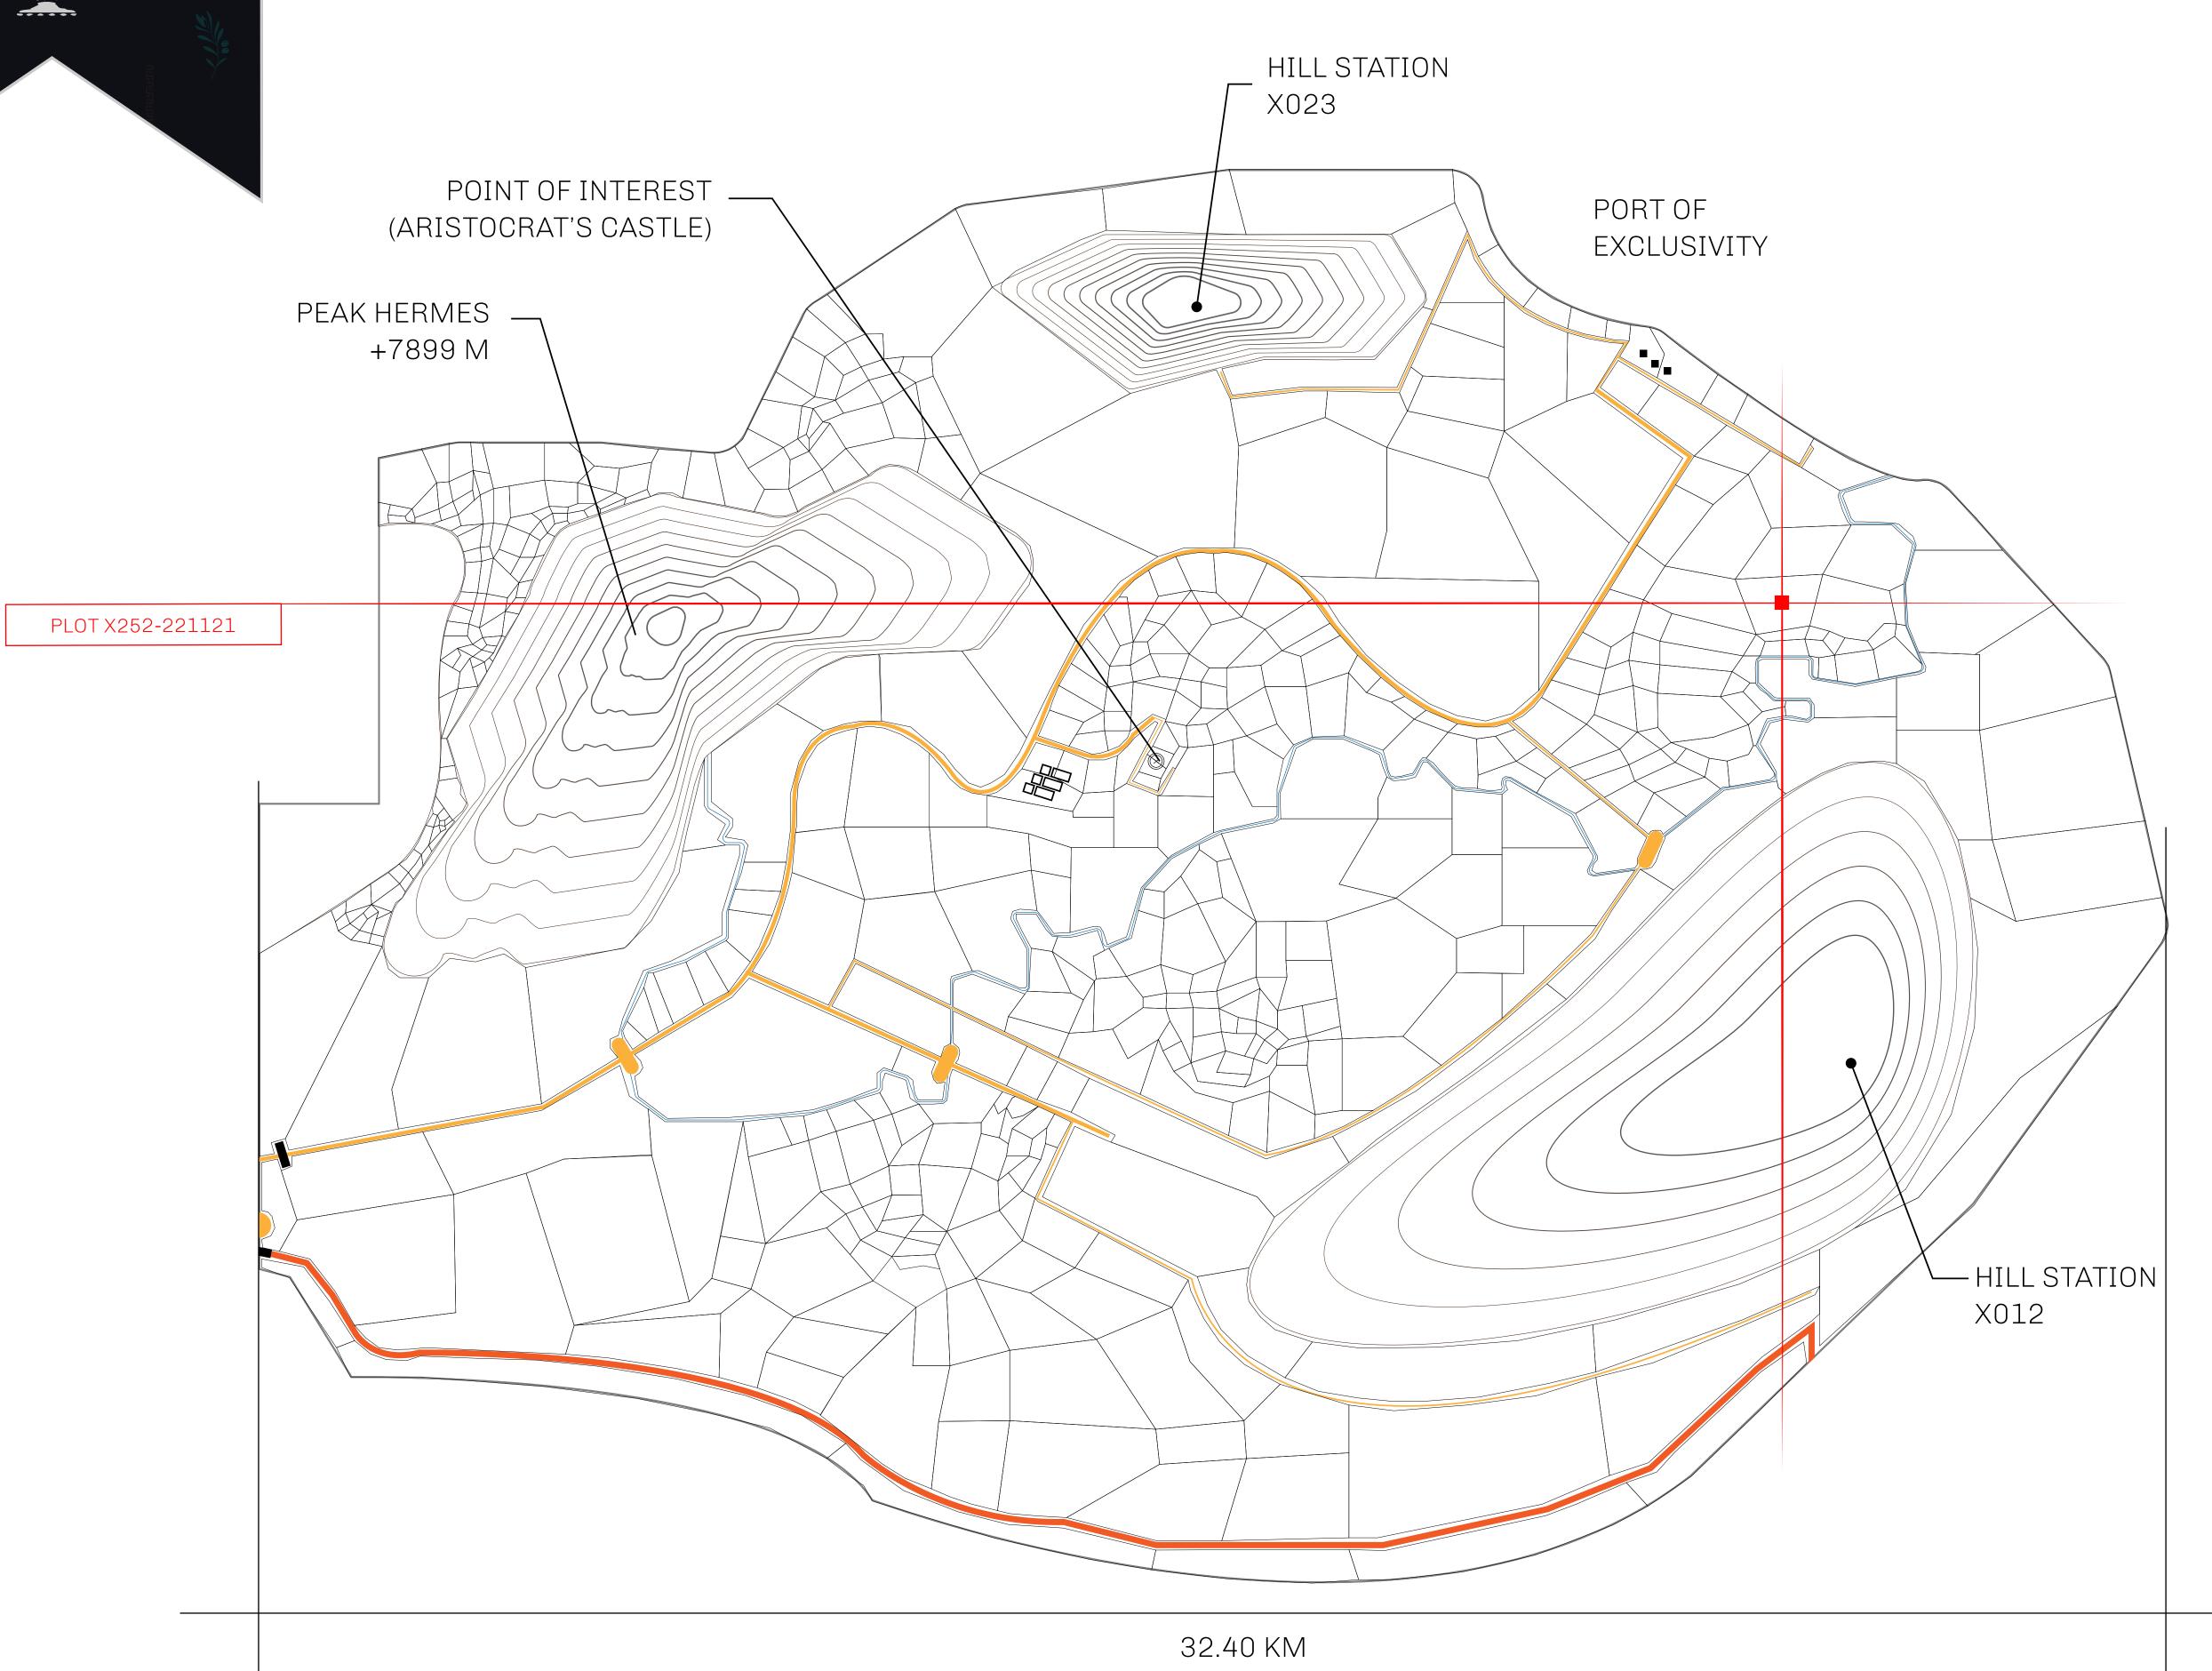

## GEOGRAPHY

COASTLINE
BORDERS
HIGHEST POINT
LOWEST POINT
PLOTS
SCALE

93.89 KM (58.34 MILES)

OCEAN, THE GREAT EMPIRE, SL

PEAK HERMES +7899 M

PORT OF EXCLUSIVITY 0 M

549

1:50000

## H.M. LNFT Land Registry

X252-221121

TITLE NUMBER

ADMINISTRATIVE AREA

KINGDOM OF X BY SL

ISSUED 22 November 2021

SCALE **1/50000** 

OWNER ENTITLEMENT