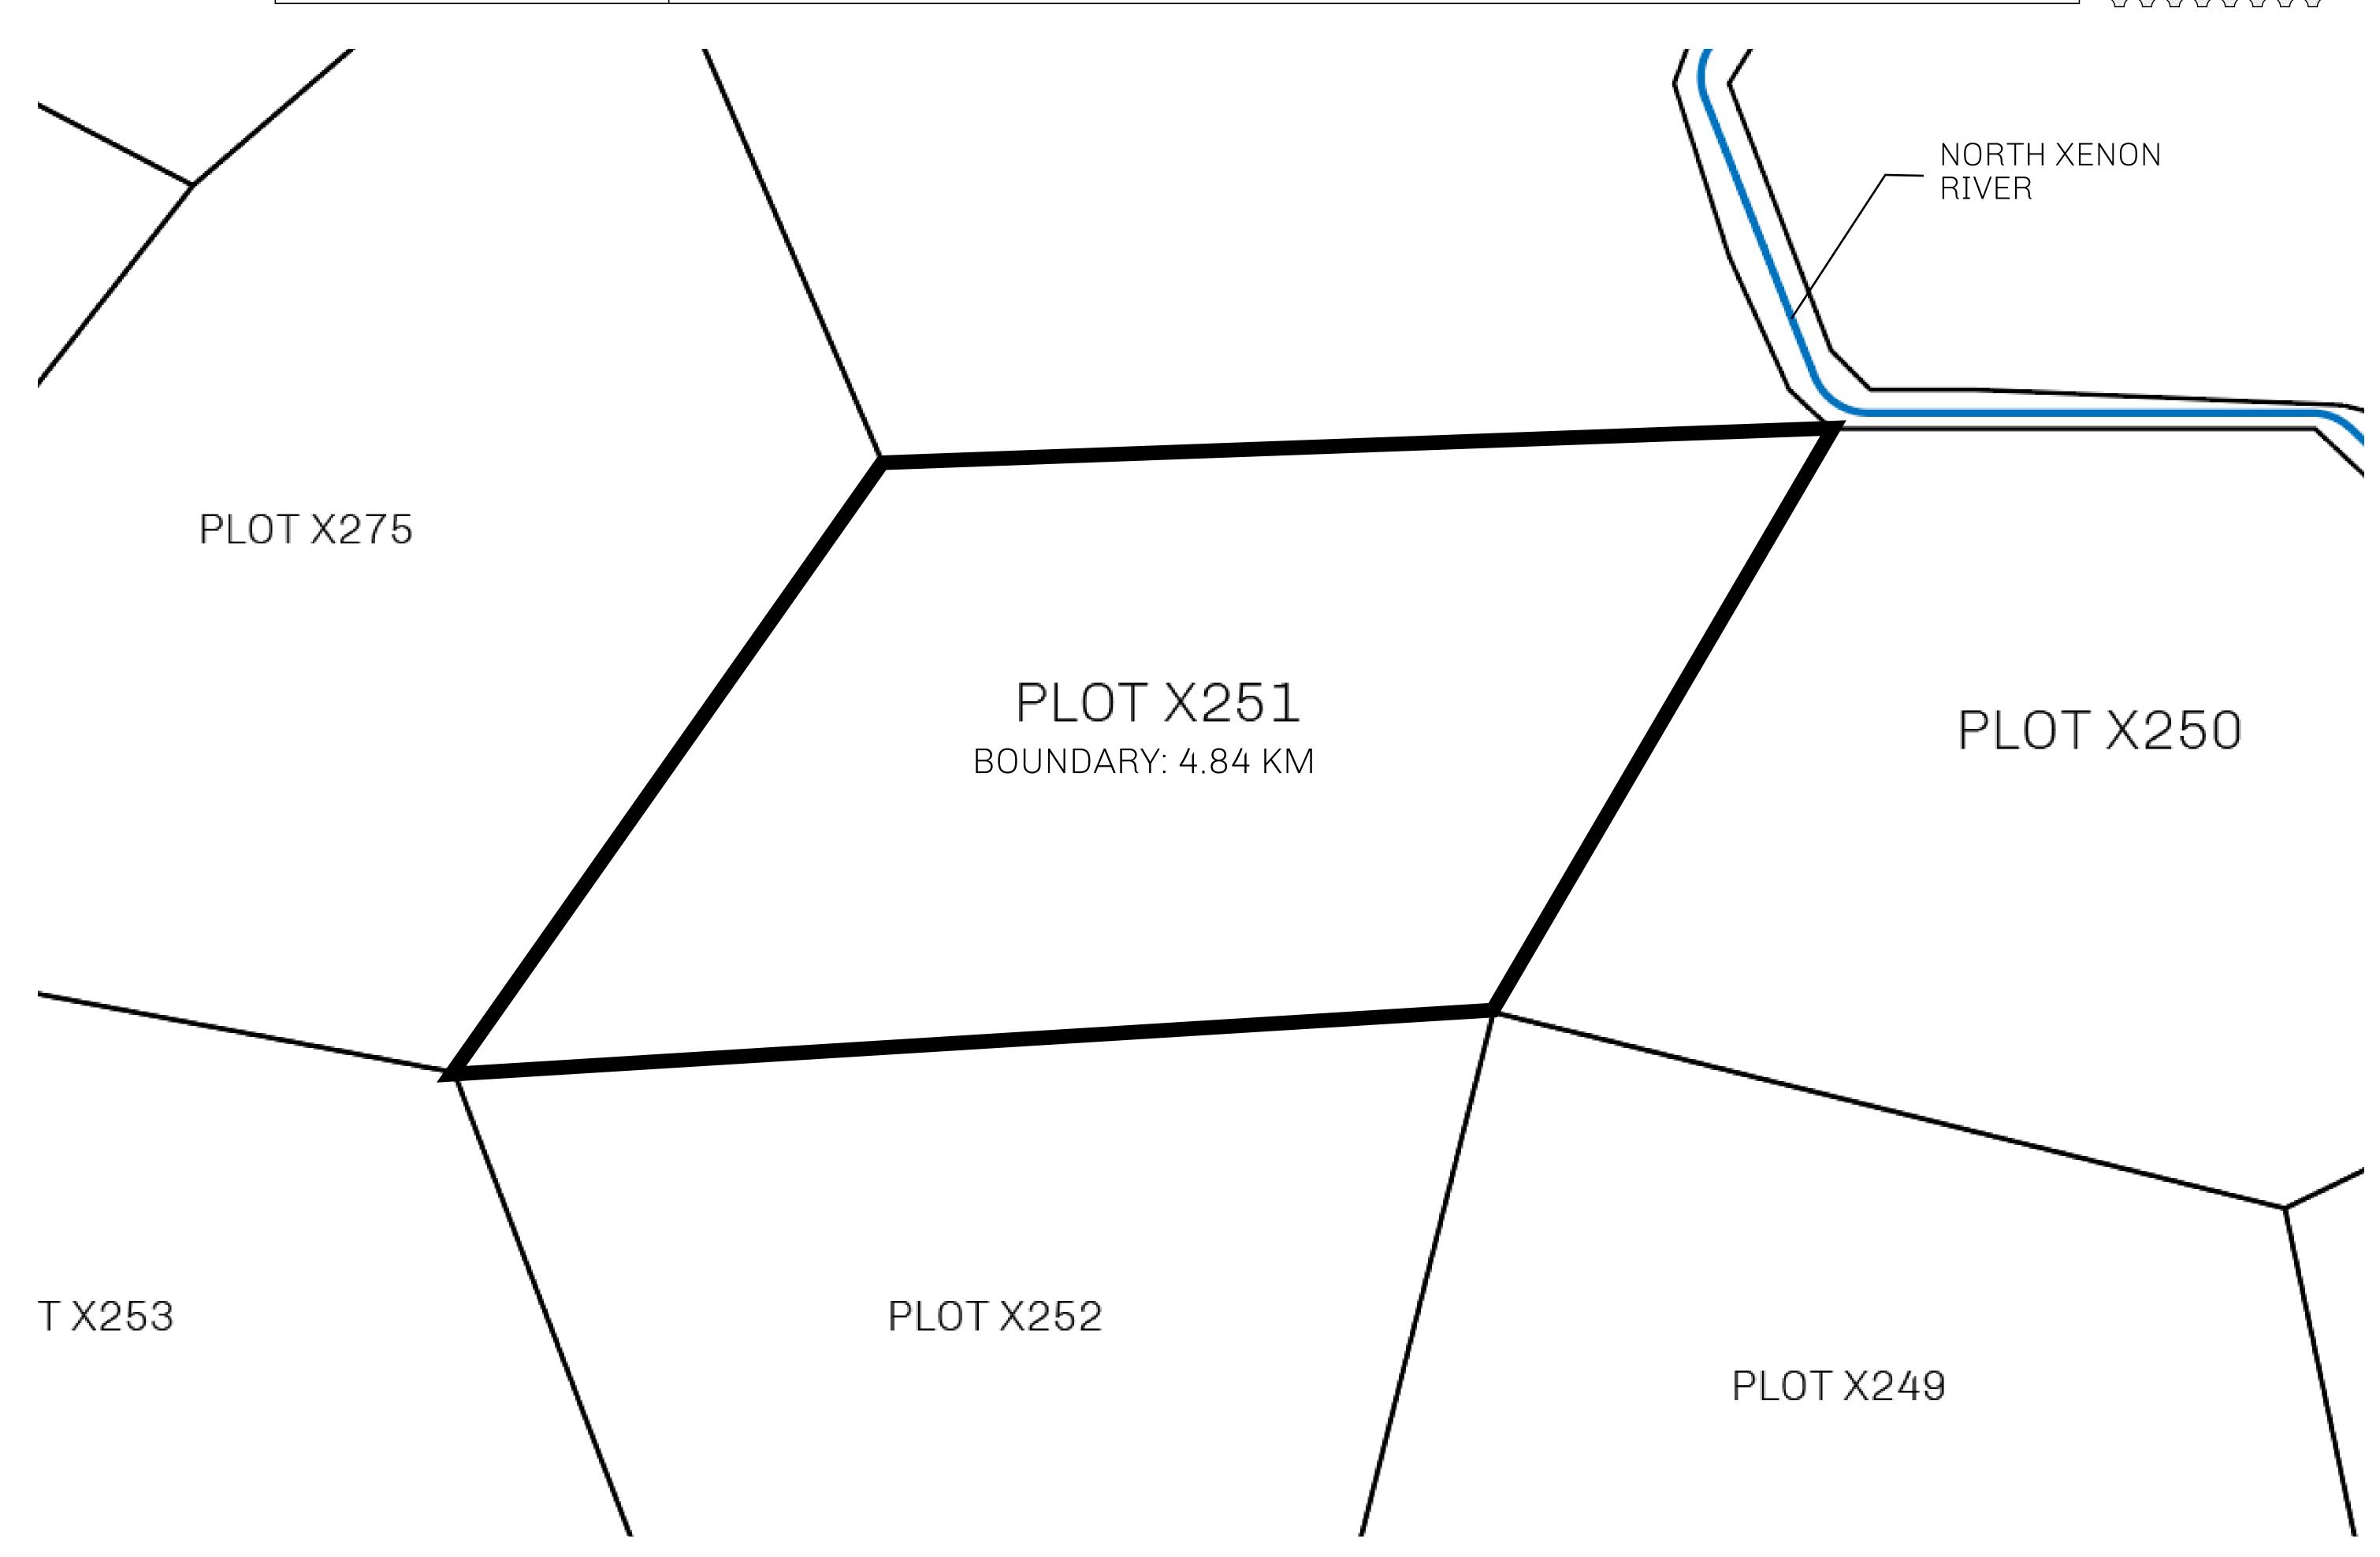

## GEOGRAPHY

COASTLINE
BORDERS
HIGHEST POINT
LOWEST POINT
PLOTS
SCALE

93.89 KM (58.34 MILES)

OCEAN, THE GREAT EMPIRE, SL

PEAK HERMES +7899 M

PORT OF EXCLUSIVITY 0 M

549

1:50000

## H.M. LNFT Land Registry

X251-221121

TITLE NUMBER

ADMINISTRATIVE AREA KINGDOM OF X BY SL

ISSUED 22 November 2021

SCALE **1/50000** 

OWNER ENTITLEMENT

Type W-XBYSL: Share of 0.5% of all X by SL winning bid values based on number of NFT Stories minted (rewarded in Credits); Automatic invite to X by SL; Mint 4 NFT Stories