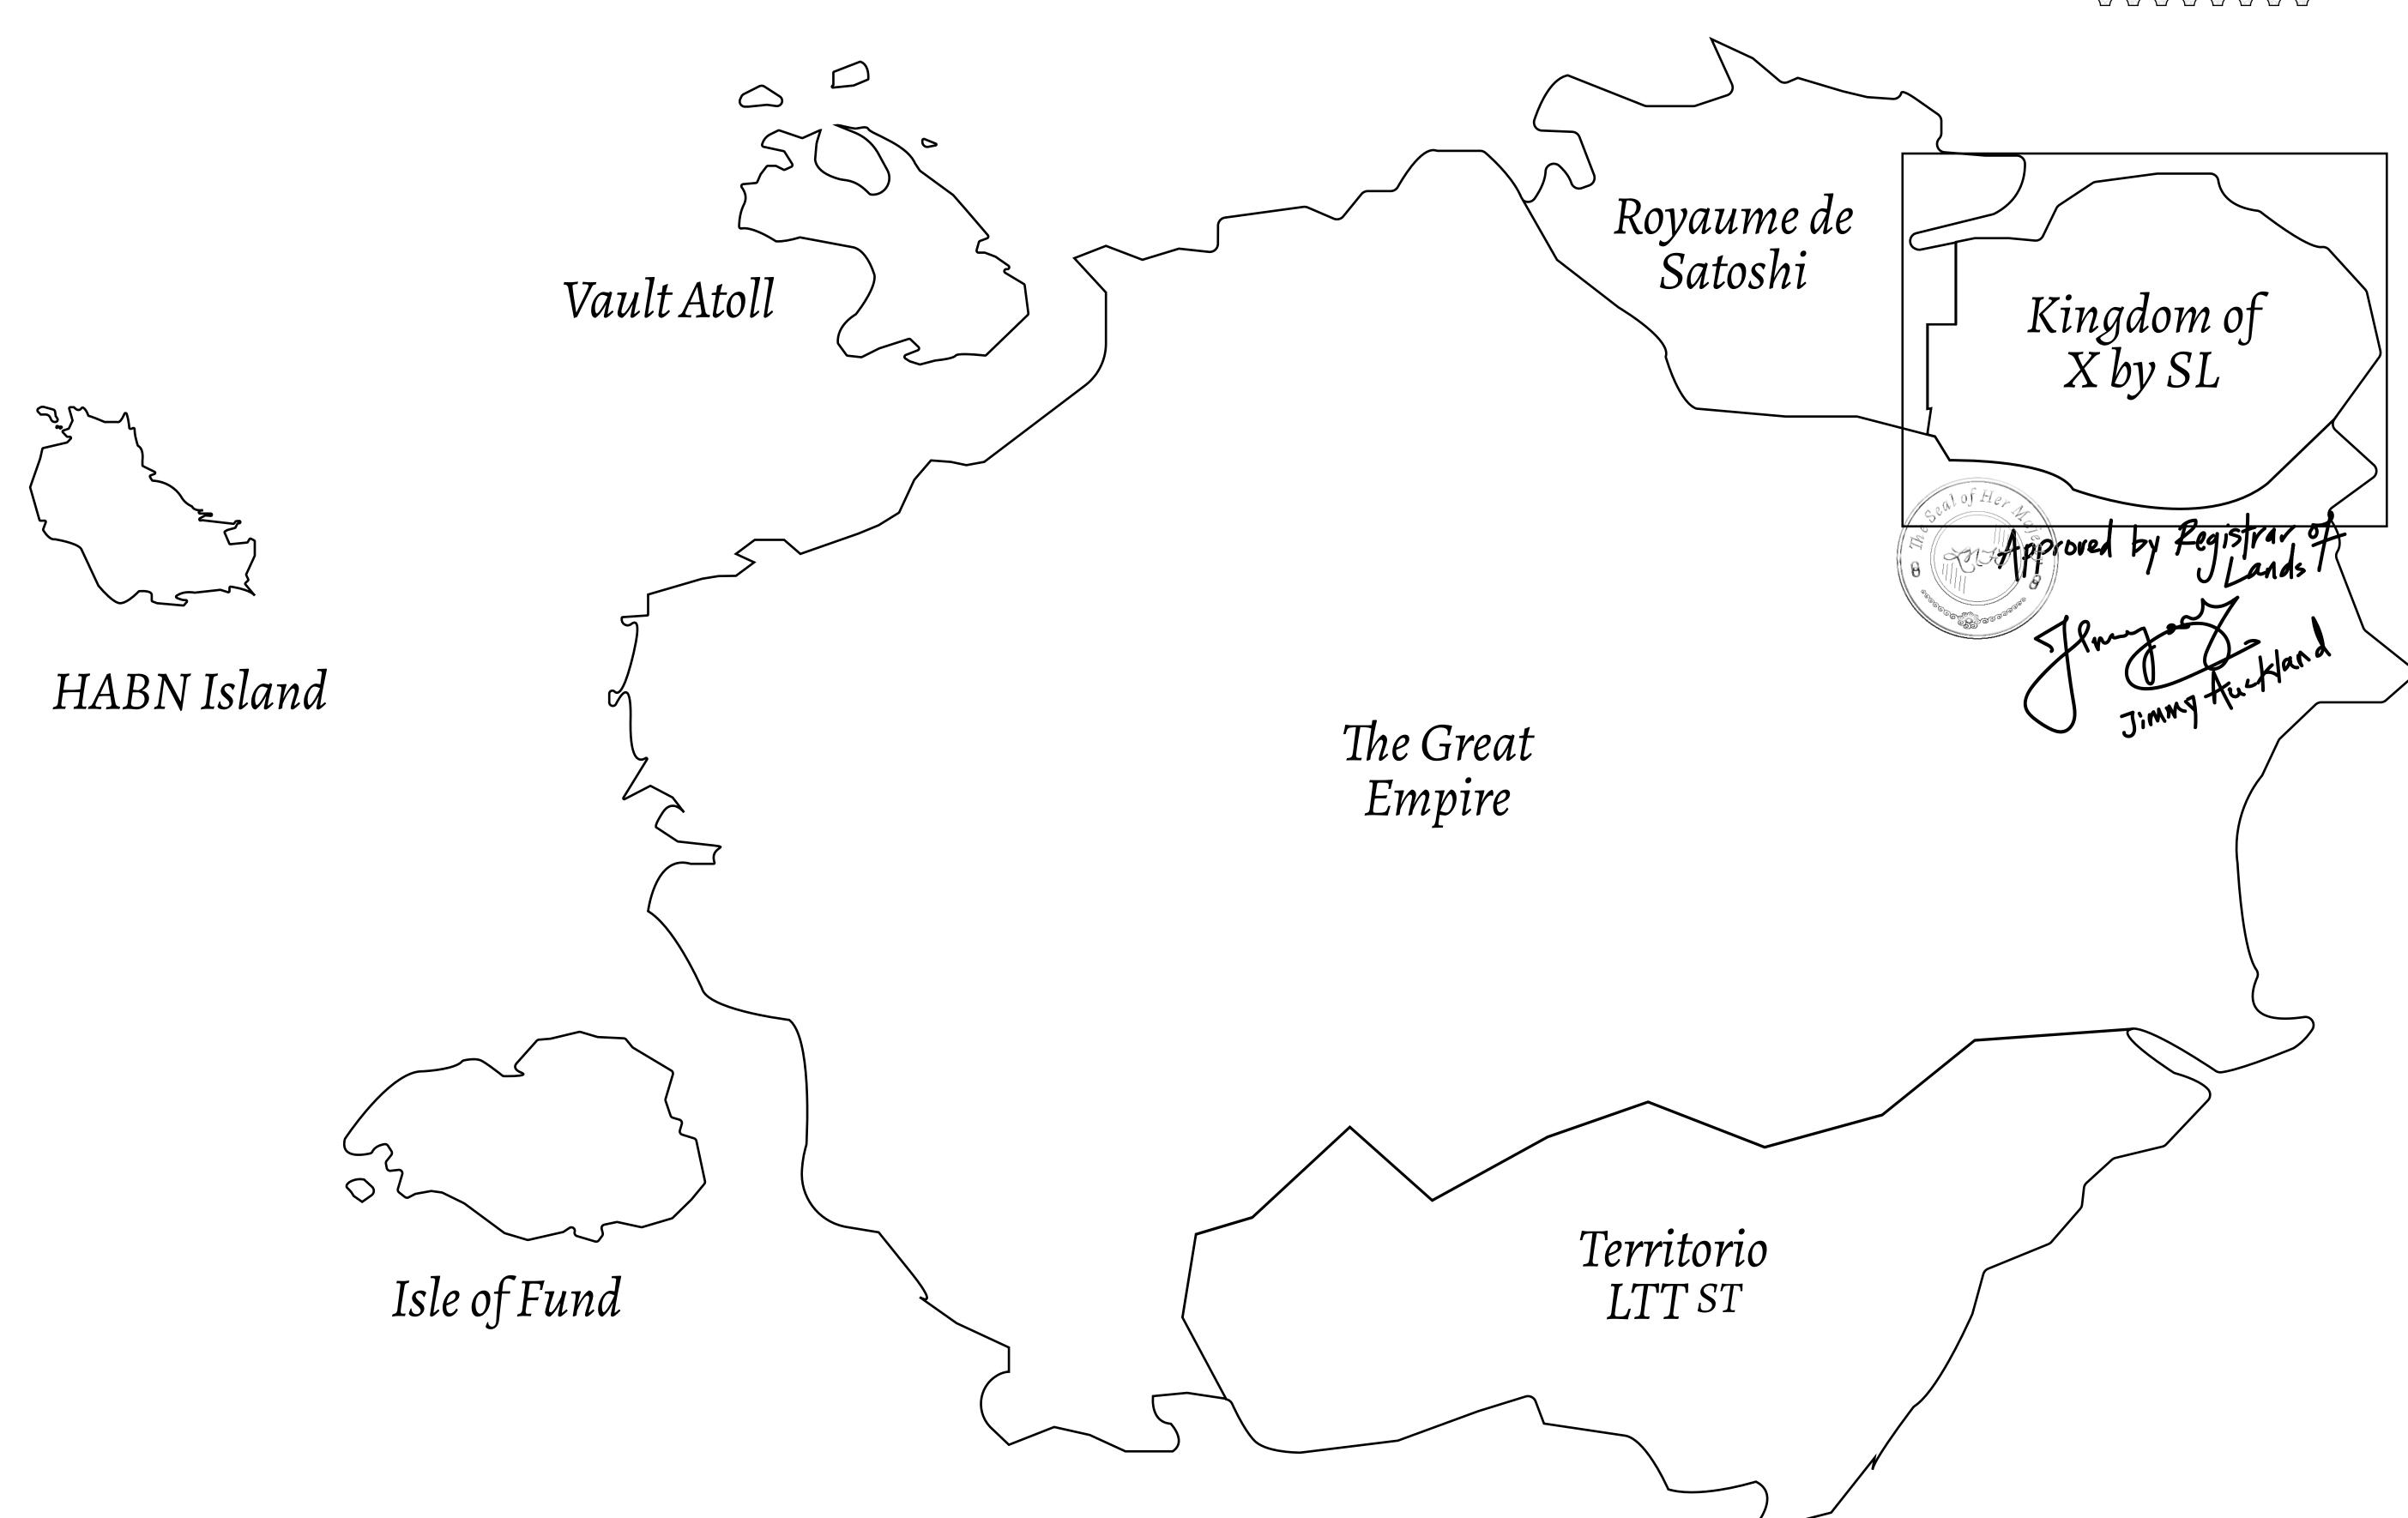

## THE ARISTOCRATS

The richest state in Loot NFT World. Special tablets are used to conduct high value auctions at galas and special events. The aristocrats donate 7% of their earnings to the Stakers, a special group of people, from the Great Empire. Ever since the marriage of the Sultan's daughter and the prince of X by SL, the Kingdom also donates 3% of its earnings to the Royaume De Satoshi.

## GEOGRAPHY

COASTLINE
BORDERS
HIGHEST POINT
LOWEST POINT
PLOTS
SCALE

93.89 KM (58.34 MILES)

OCEAN, THE GREAT EMPIRE, SL

PEAK HERMES +7899 M

PORT OF EXCLUSIVITY 0 M

549

1:50000

## H.M. LNFT Land Registry

X251-221121

TITLE NUMBER

ADMINISTRATIVE AREA KINGDOM OF X BY SL

ISSUED 22 November 2021

SCALE **1/50000** 

OWNER ENTITLEMENT

Type W-XBYSL: Share of 0.5% of all X by SL winning bid values based on number of NFT Stories minted (rewarded in Credits); Automatic invite to X by SL; Mint 4 NFT Stories