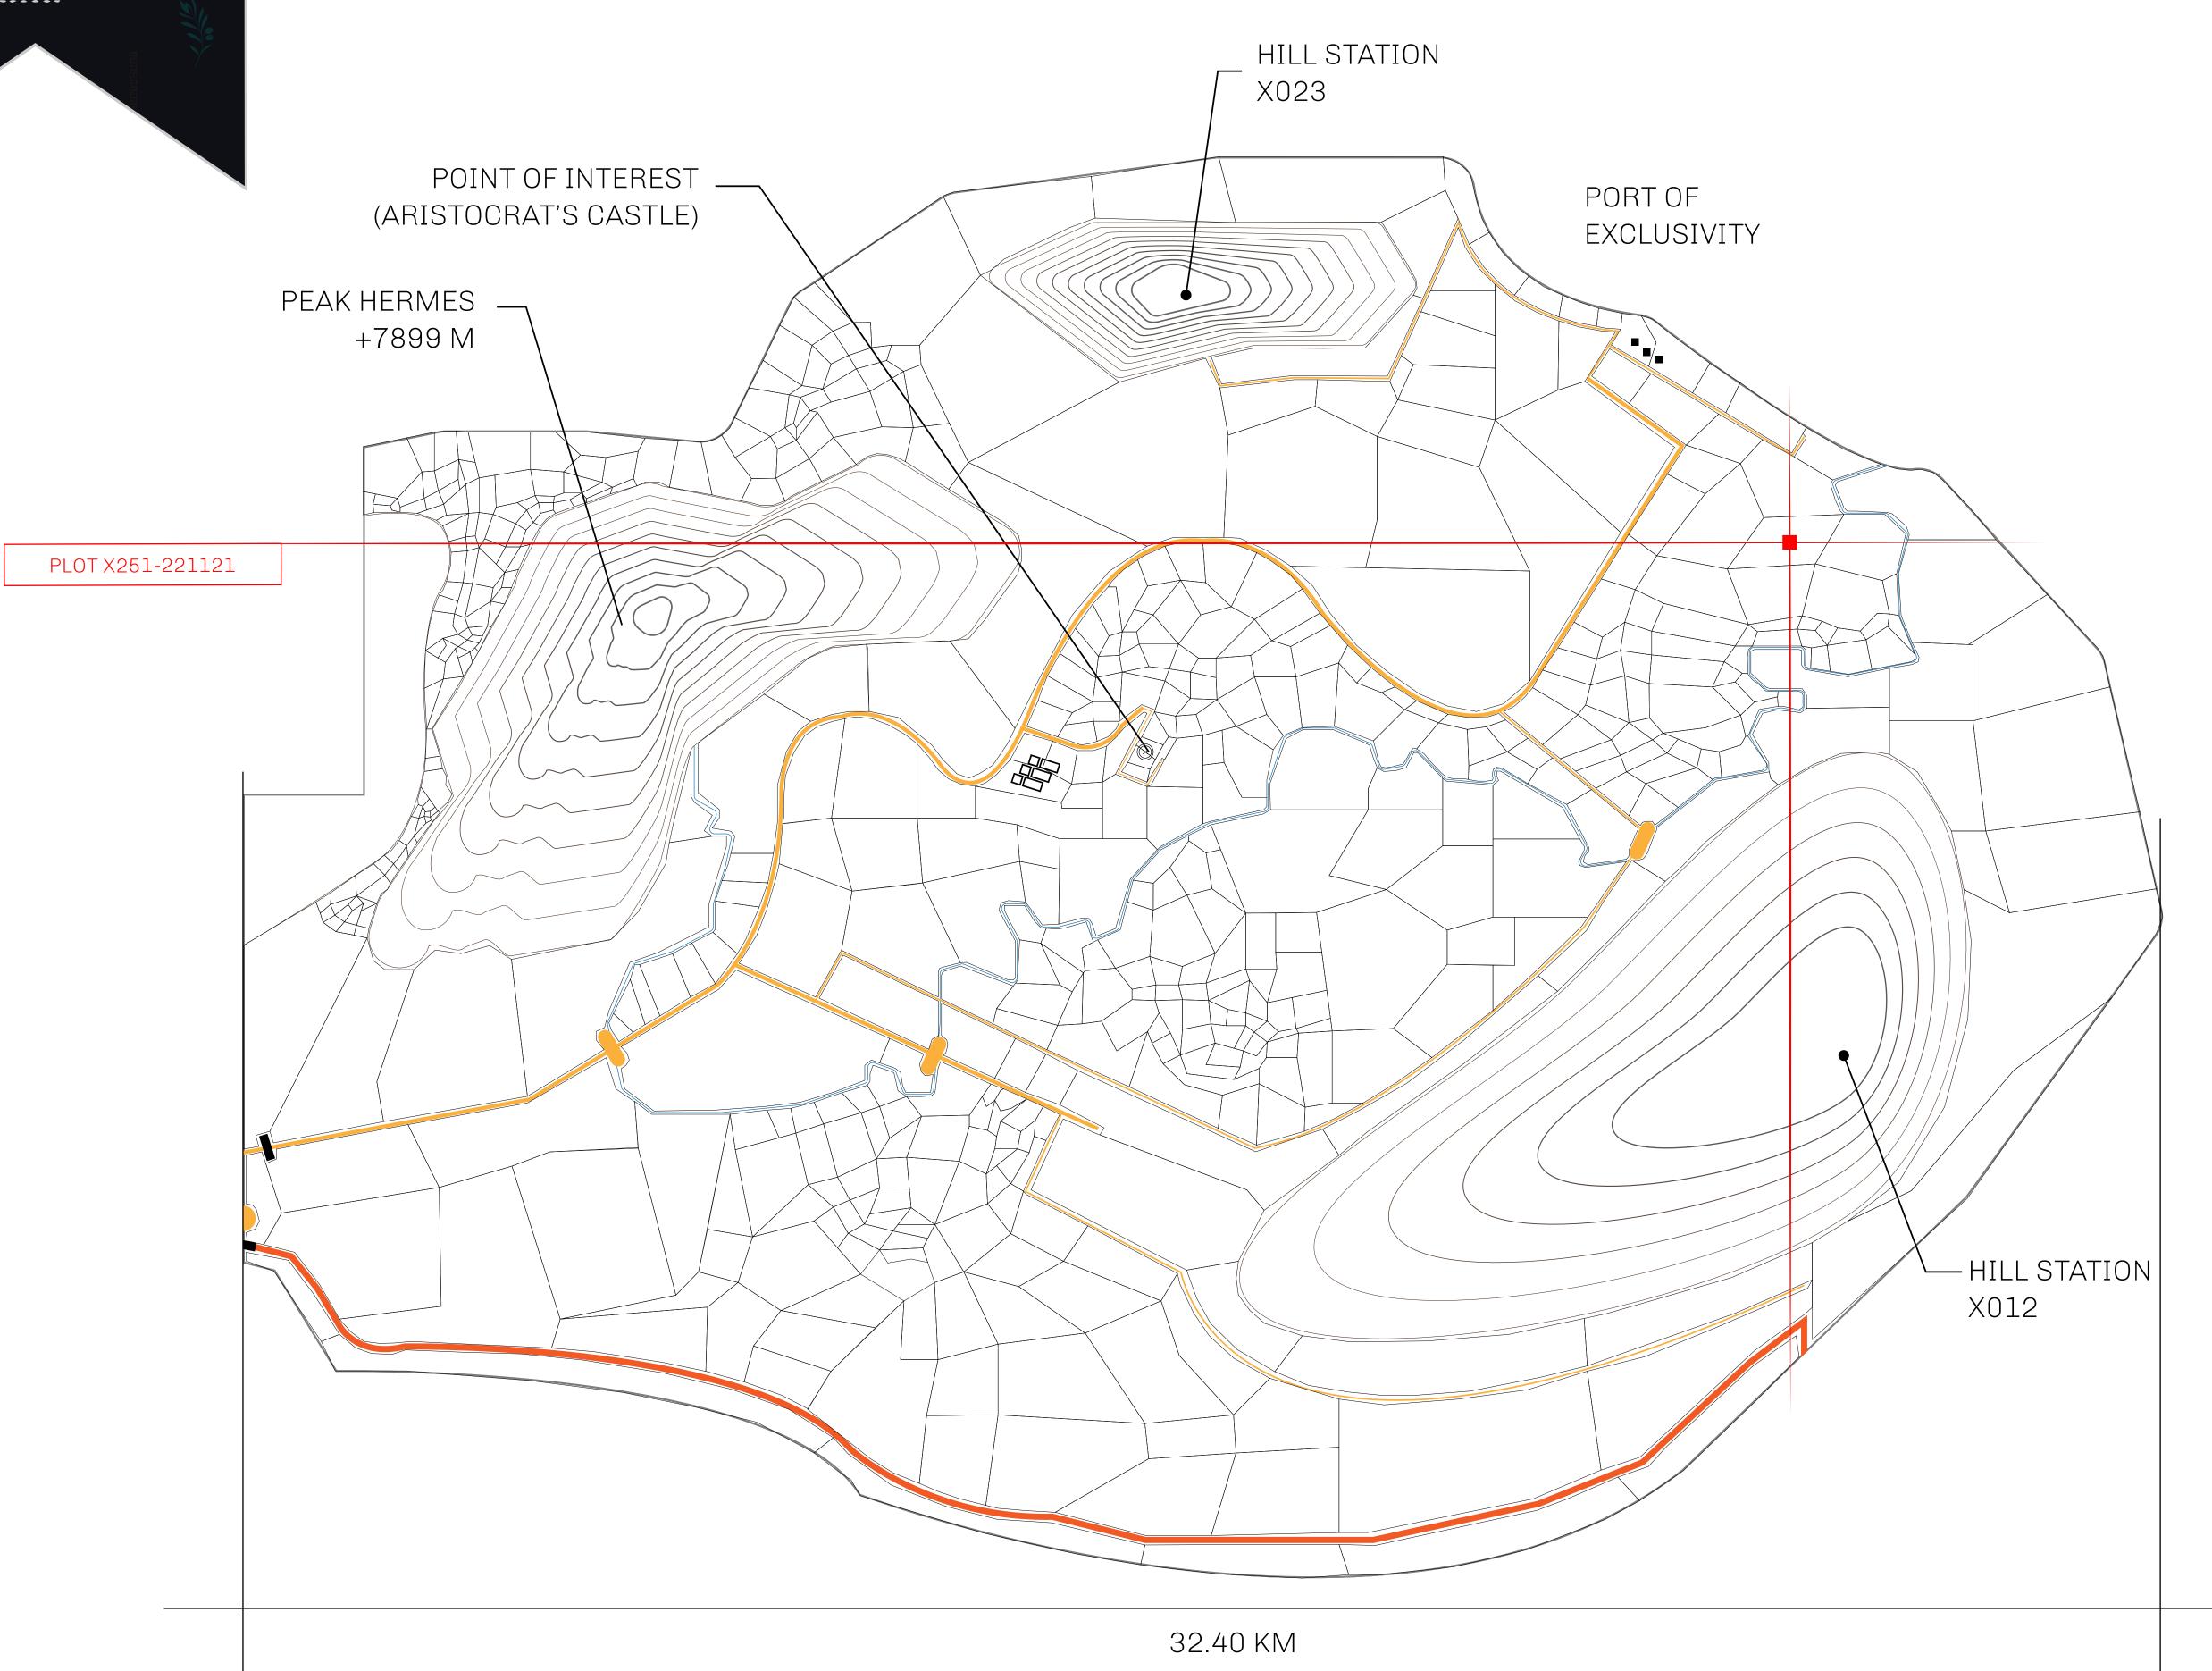

## GEOGRAPHY

COASTLINE
BORDERS
HIGHEST POINT
LOWEST POINT
PLOTS
SCALE

93.89 KM (58.34 MILES)

OCEAN, THE GREAT EMPIRE, SL

PEAK HERMES +7899 M

PORT OF EXCLUSIVITY 0 M

549

1:50000