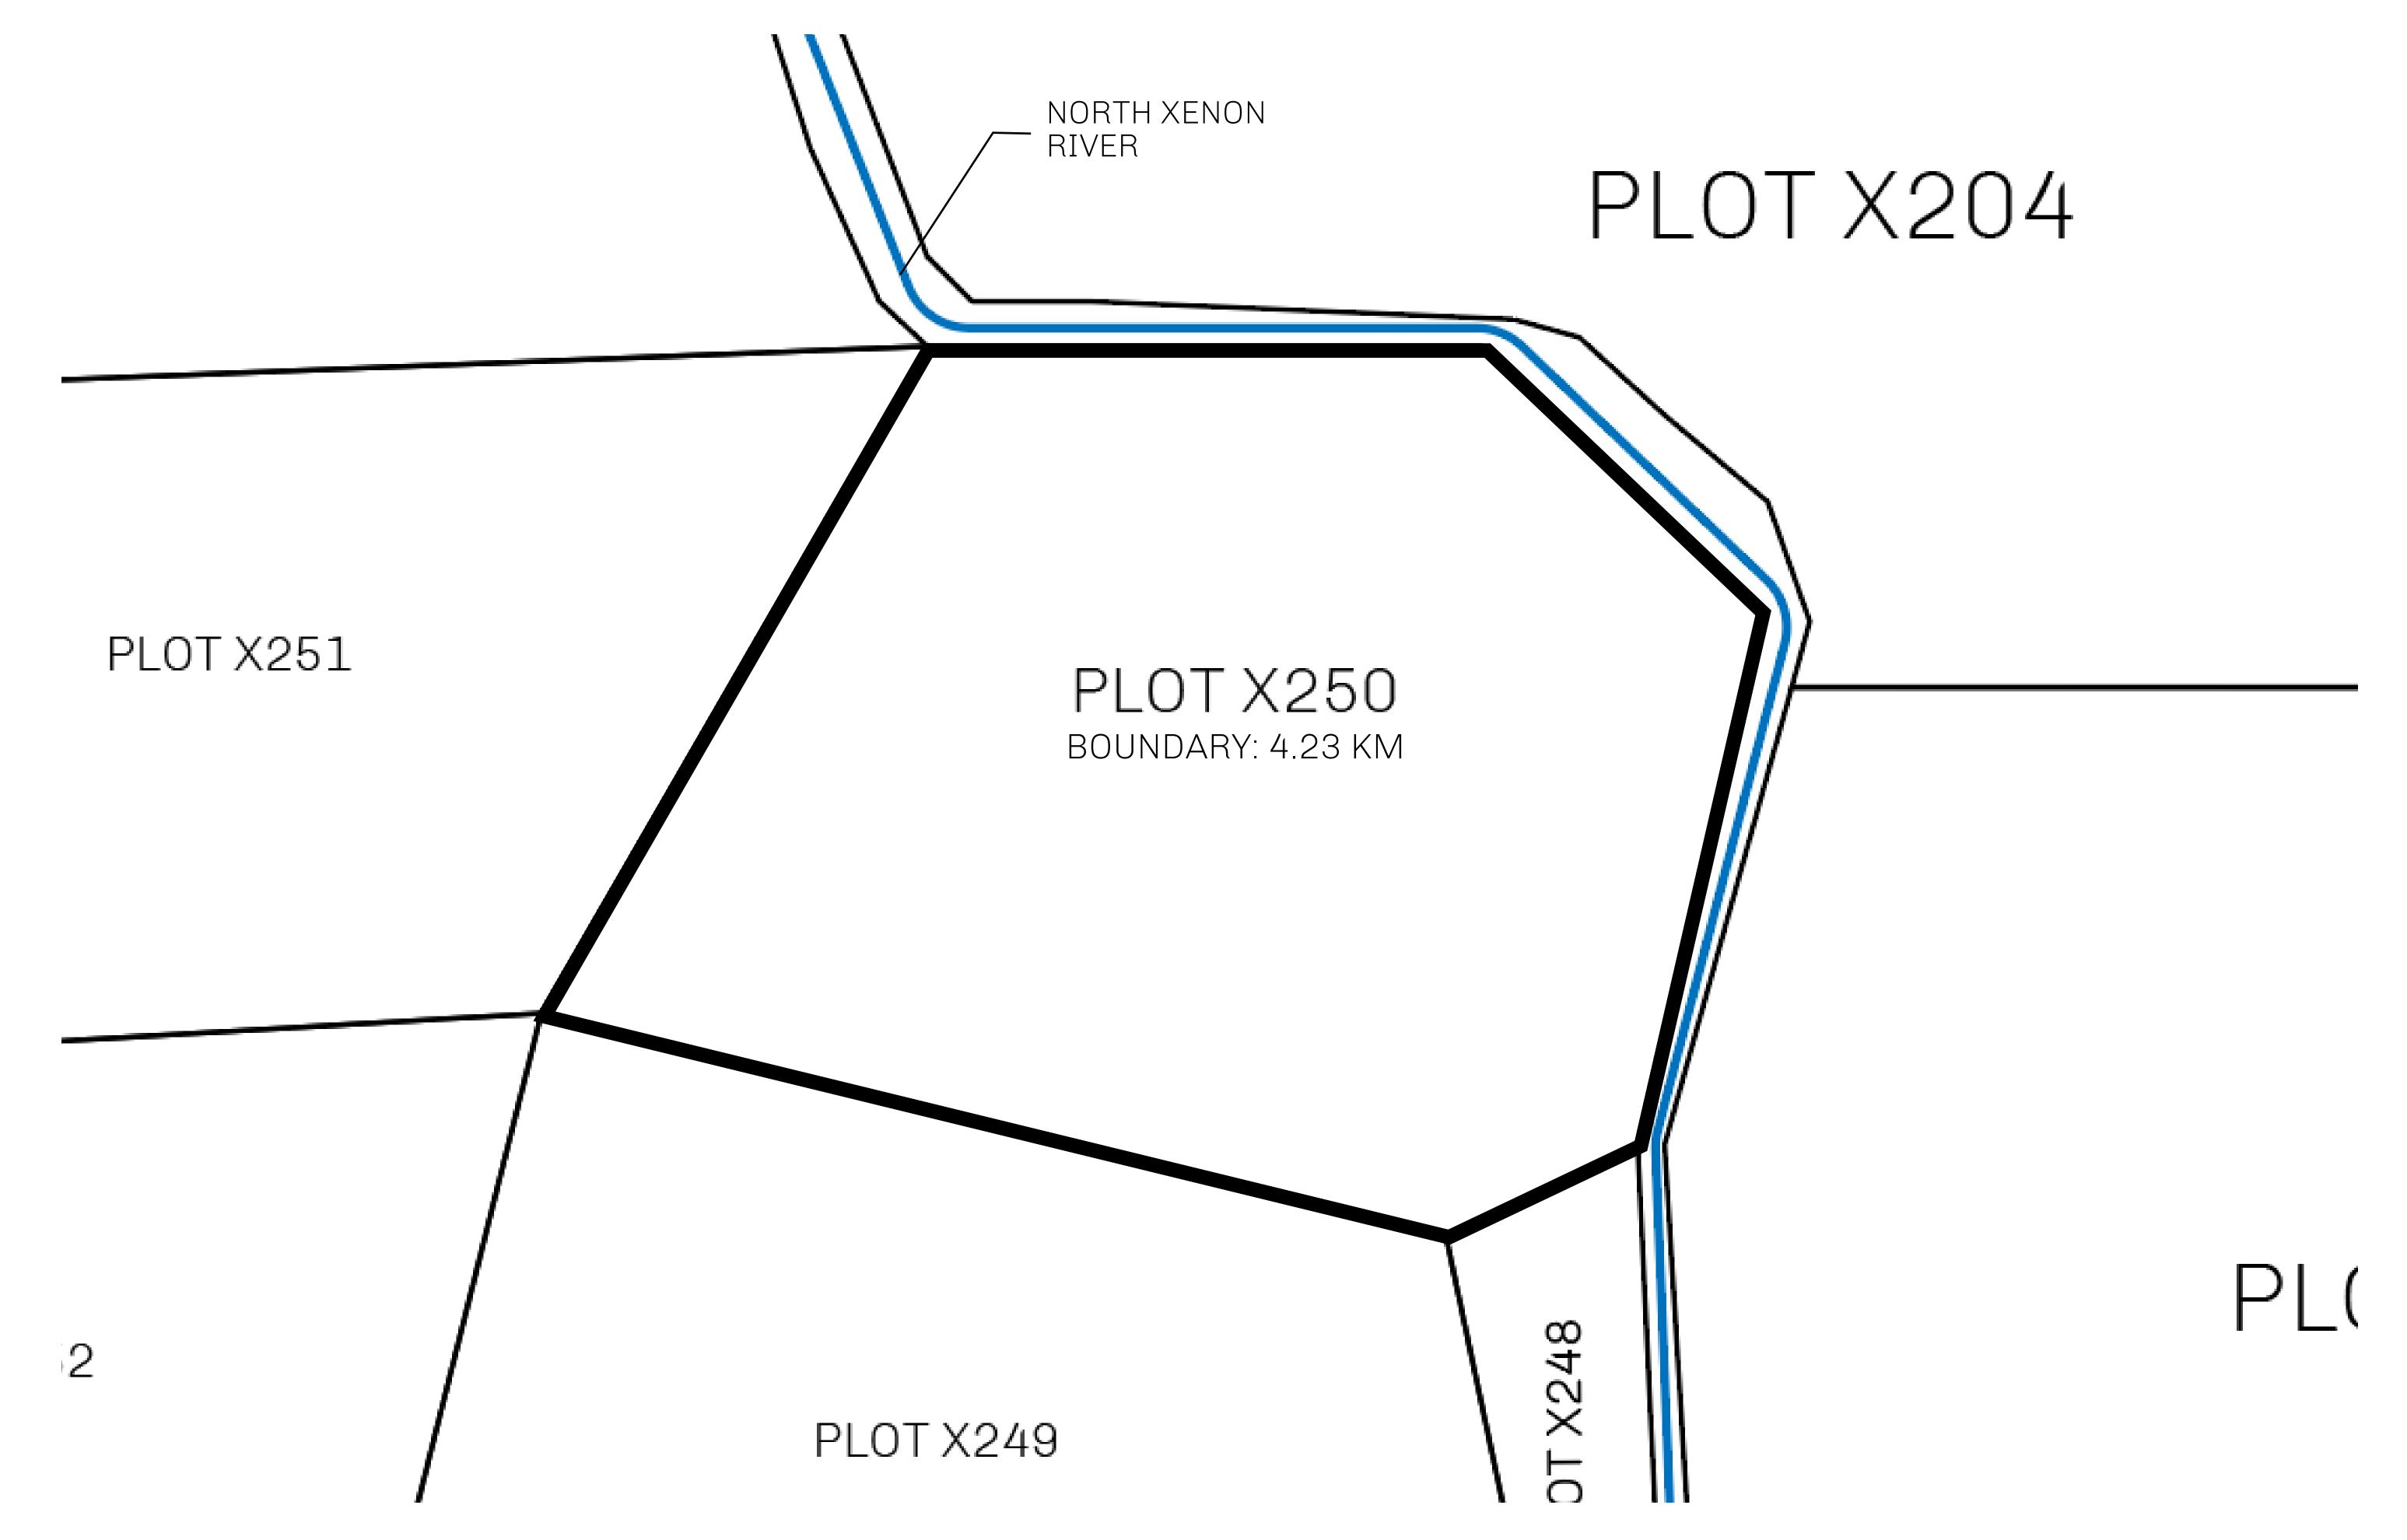

## GEOGRAPHY

COASTLINE
BORDERS
HIGHEST POINT
LOWEST POINT
PLOTS
SCALE

93.89 KM (58.34 MILES)
OCEAN, THE GREAT EMPIRE, SL
PEAK HERMES +7899 M
PORT OF EXCLUSIVITY 0 M
549

1:50000

## H.M. LNFT Land Registry

TITLE NUMBER

ISSUED 22 November 2021

SCALE **1/50000** 

OWNER ENTITLEMENT

Type W-XBYSL: Share of 0.5% of all X by SL winning bid values based on number of NFT Stories minted (rewarded in Credits); Automatic invite to X by SL; Mint 4 NFT Stories