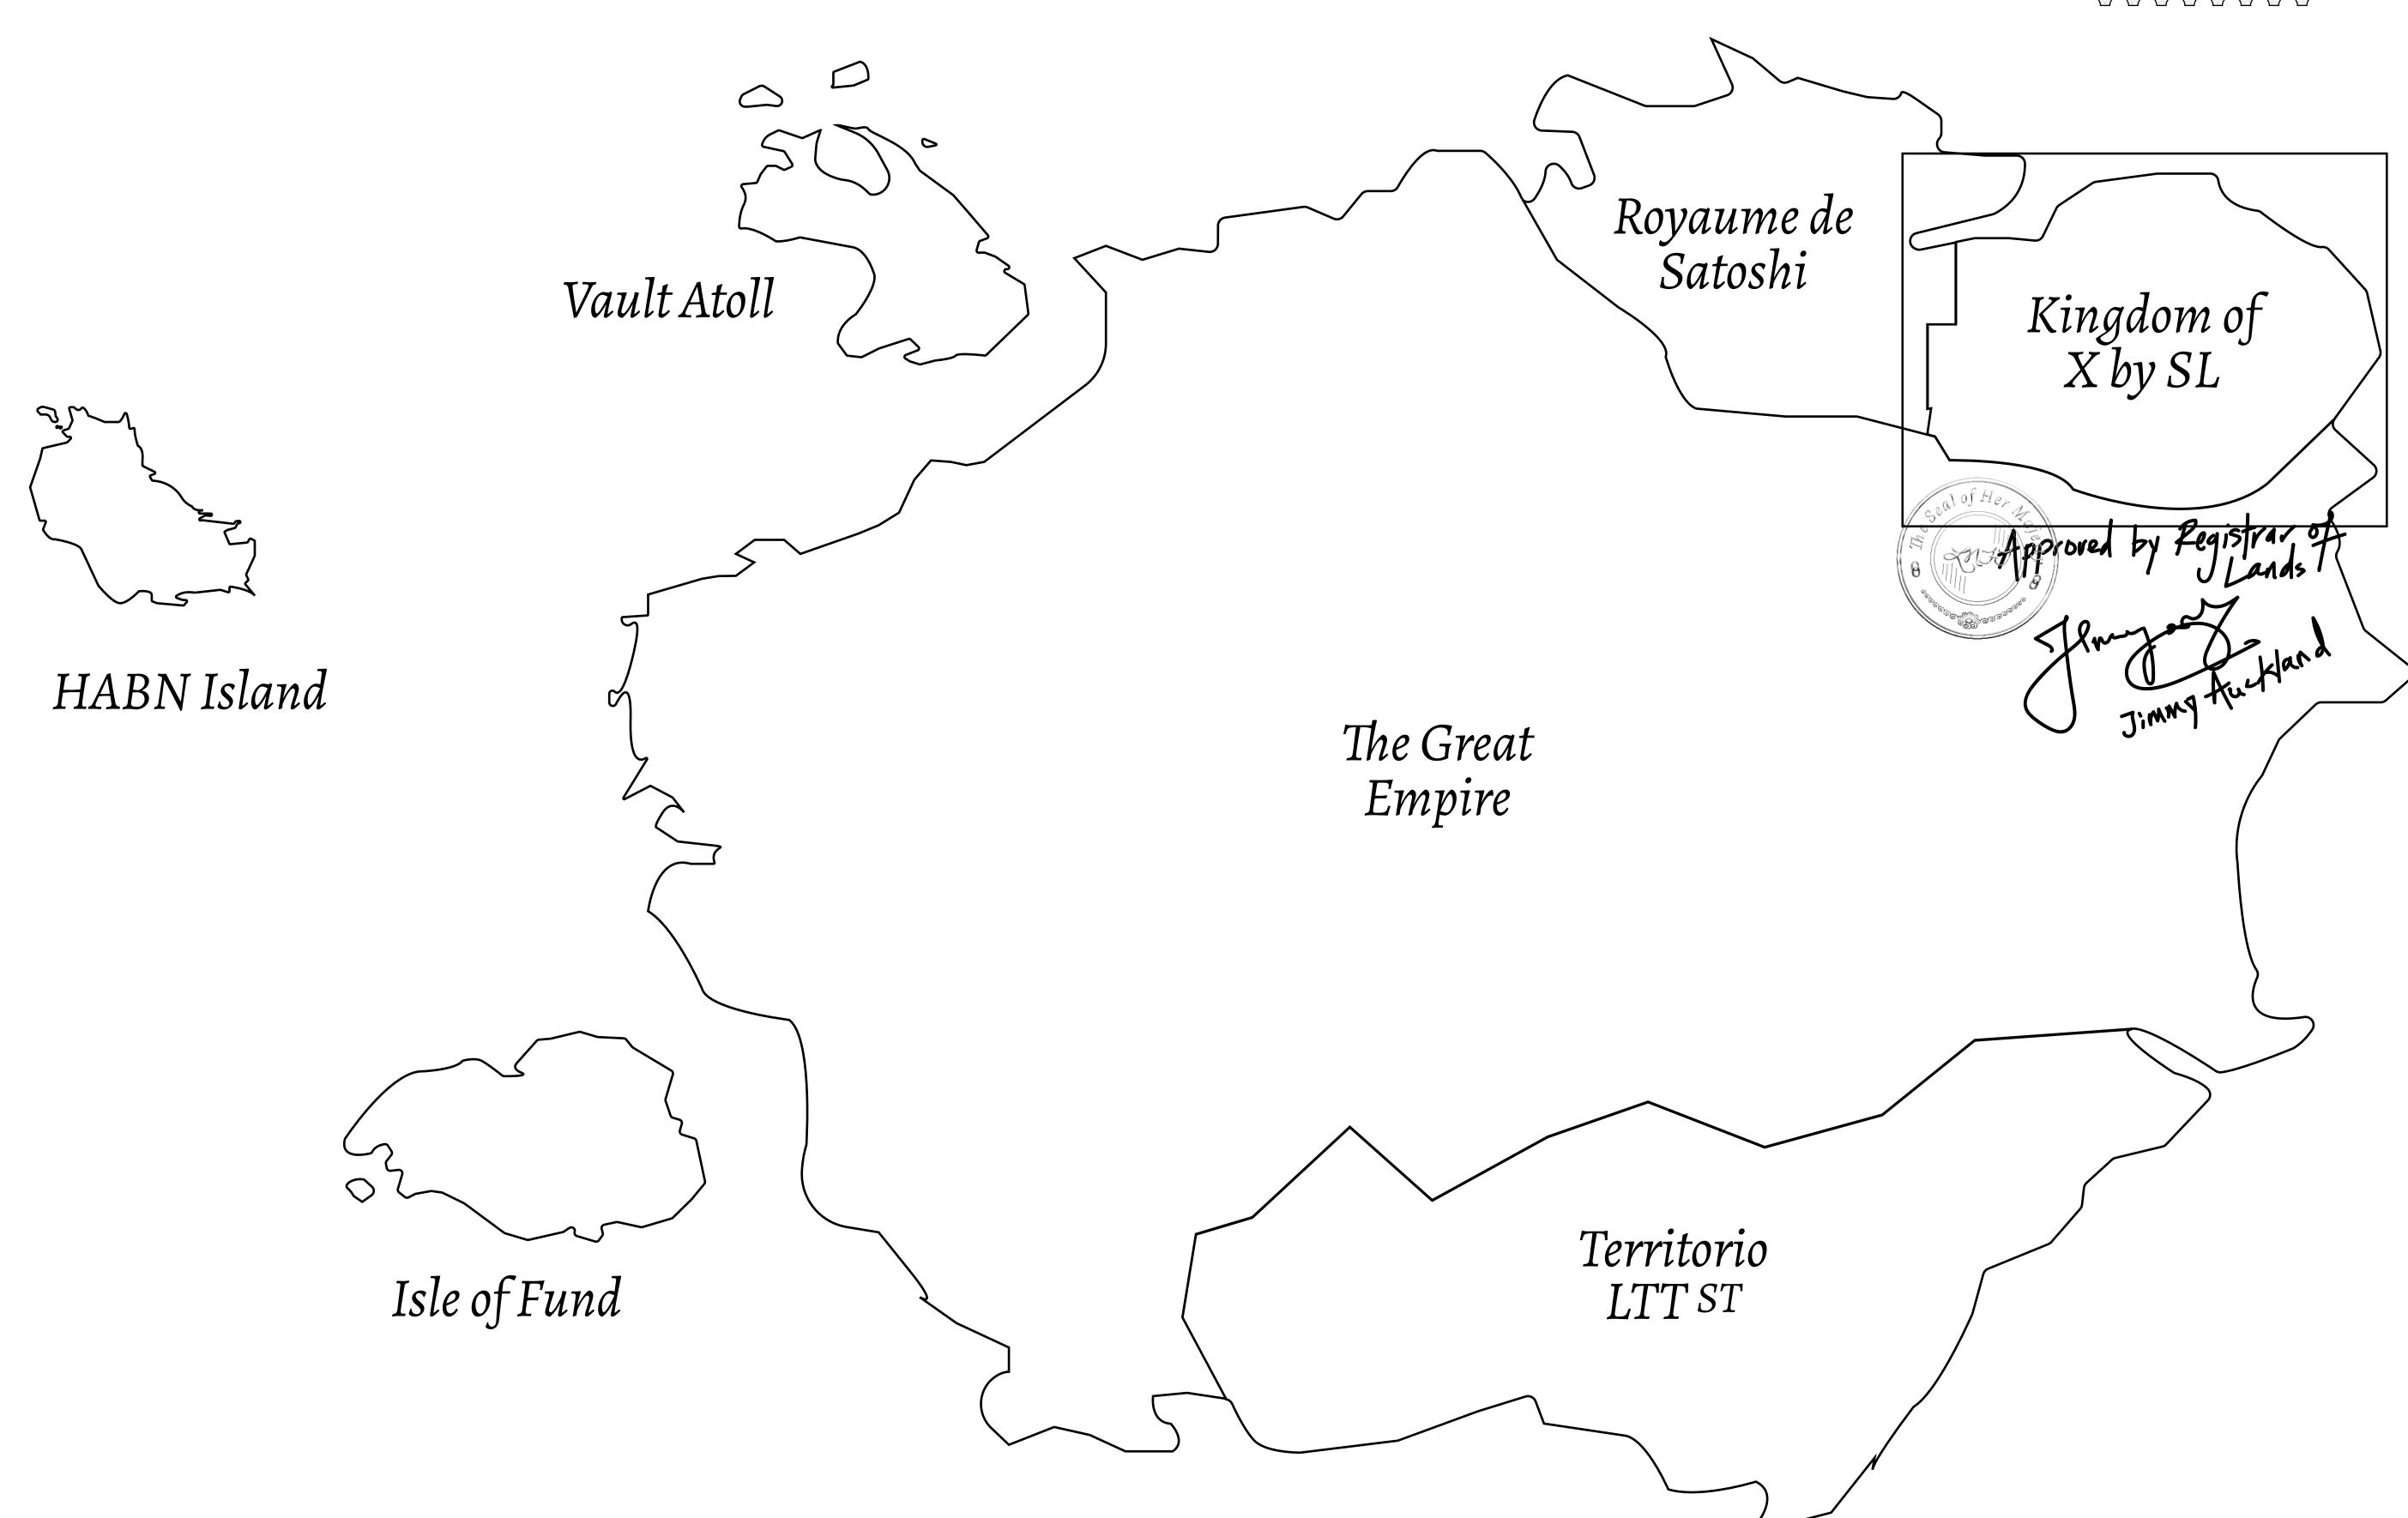

## THE ARISTOCRATS

The richest state in Loot NFT World. Special tablets are used to conduct high value auctions at galas and special events. The aristocrats donate 7% of their earnings to the Stakers, a special group of people, from the Great Empire. Ever since the marriage of the Sultan's daughter and the prince of X by SL, the Kingdom also donates 3% of its earnings to the Royaume De Satoshi.

## GEOGRAPHY

COASTLINE
BORDERS
HIGHEST POINT
LOWEST POINT
PLOTS
SCALE

93.89 KM (58.34 MILES)
OCEAN, THE GREAT EMPIRE, SL
PEAK HERMES +7899 M
PORT OF EXCLUSIVITY 0 M
549

1:50000

## H.M. LNFT Land Registry

TITLE NUMBER

ISSUED 22 November 2021

SCALE **1/50000** 

OWNER ENTITLEMENT

Type W-XBYSL: Share of 0.5% of all X by SL winning bid values based on number of NFT Stories minted (rewarded in Credits); Automatic invite to X by SL; Mint 4 NFT Stories