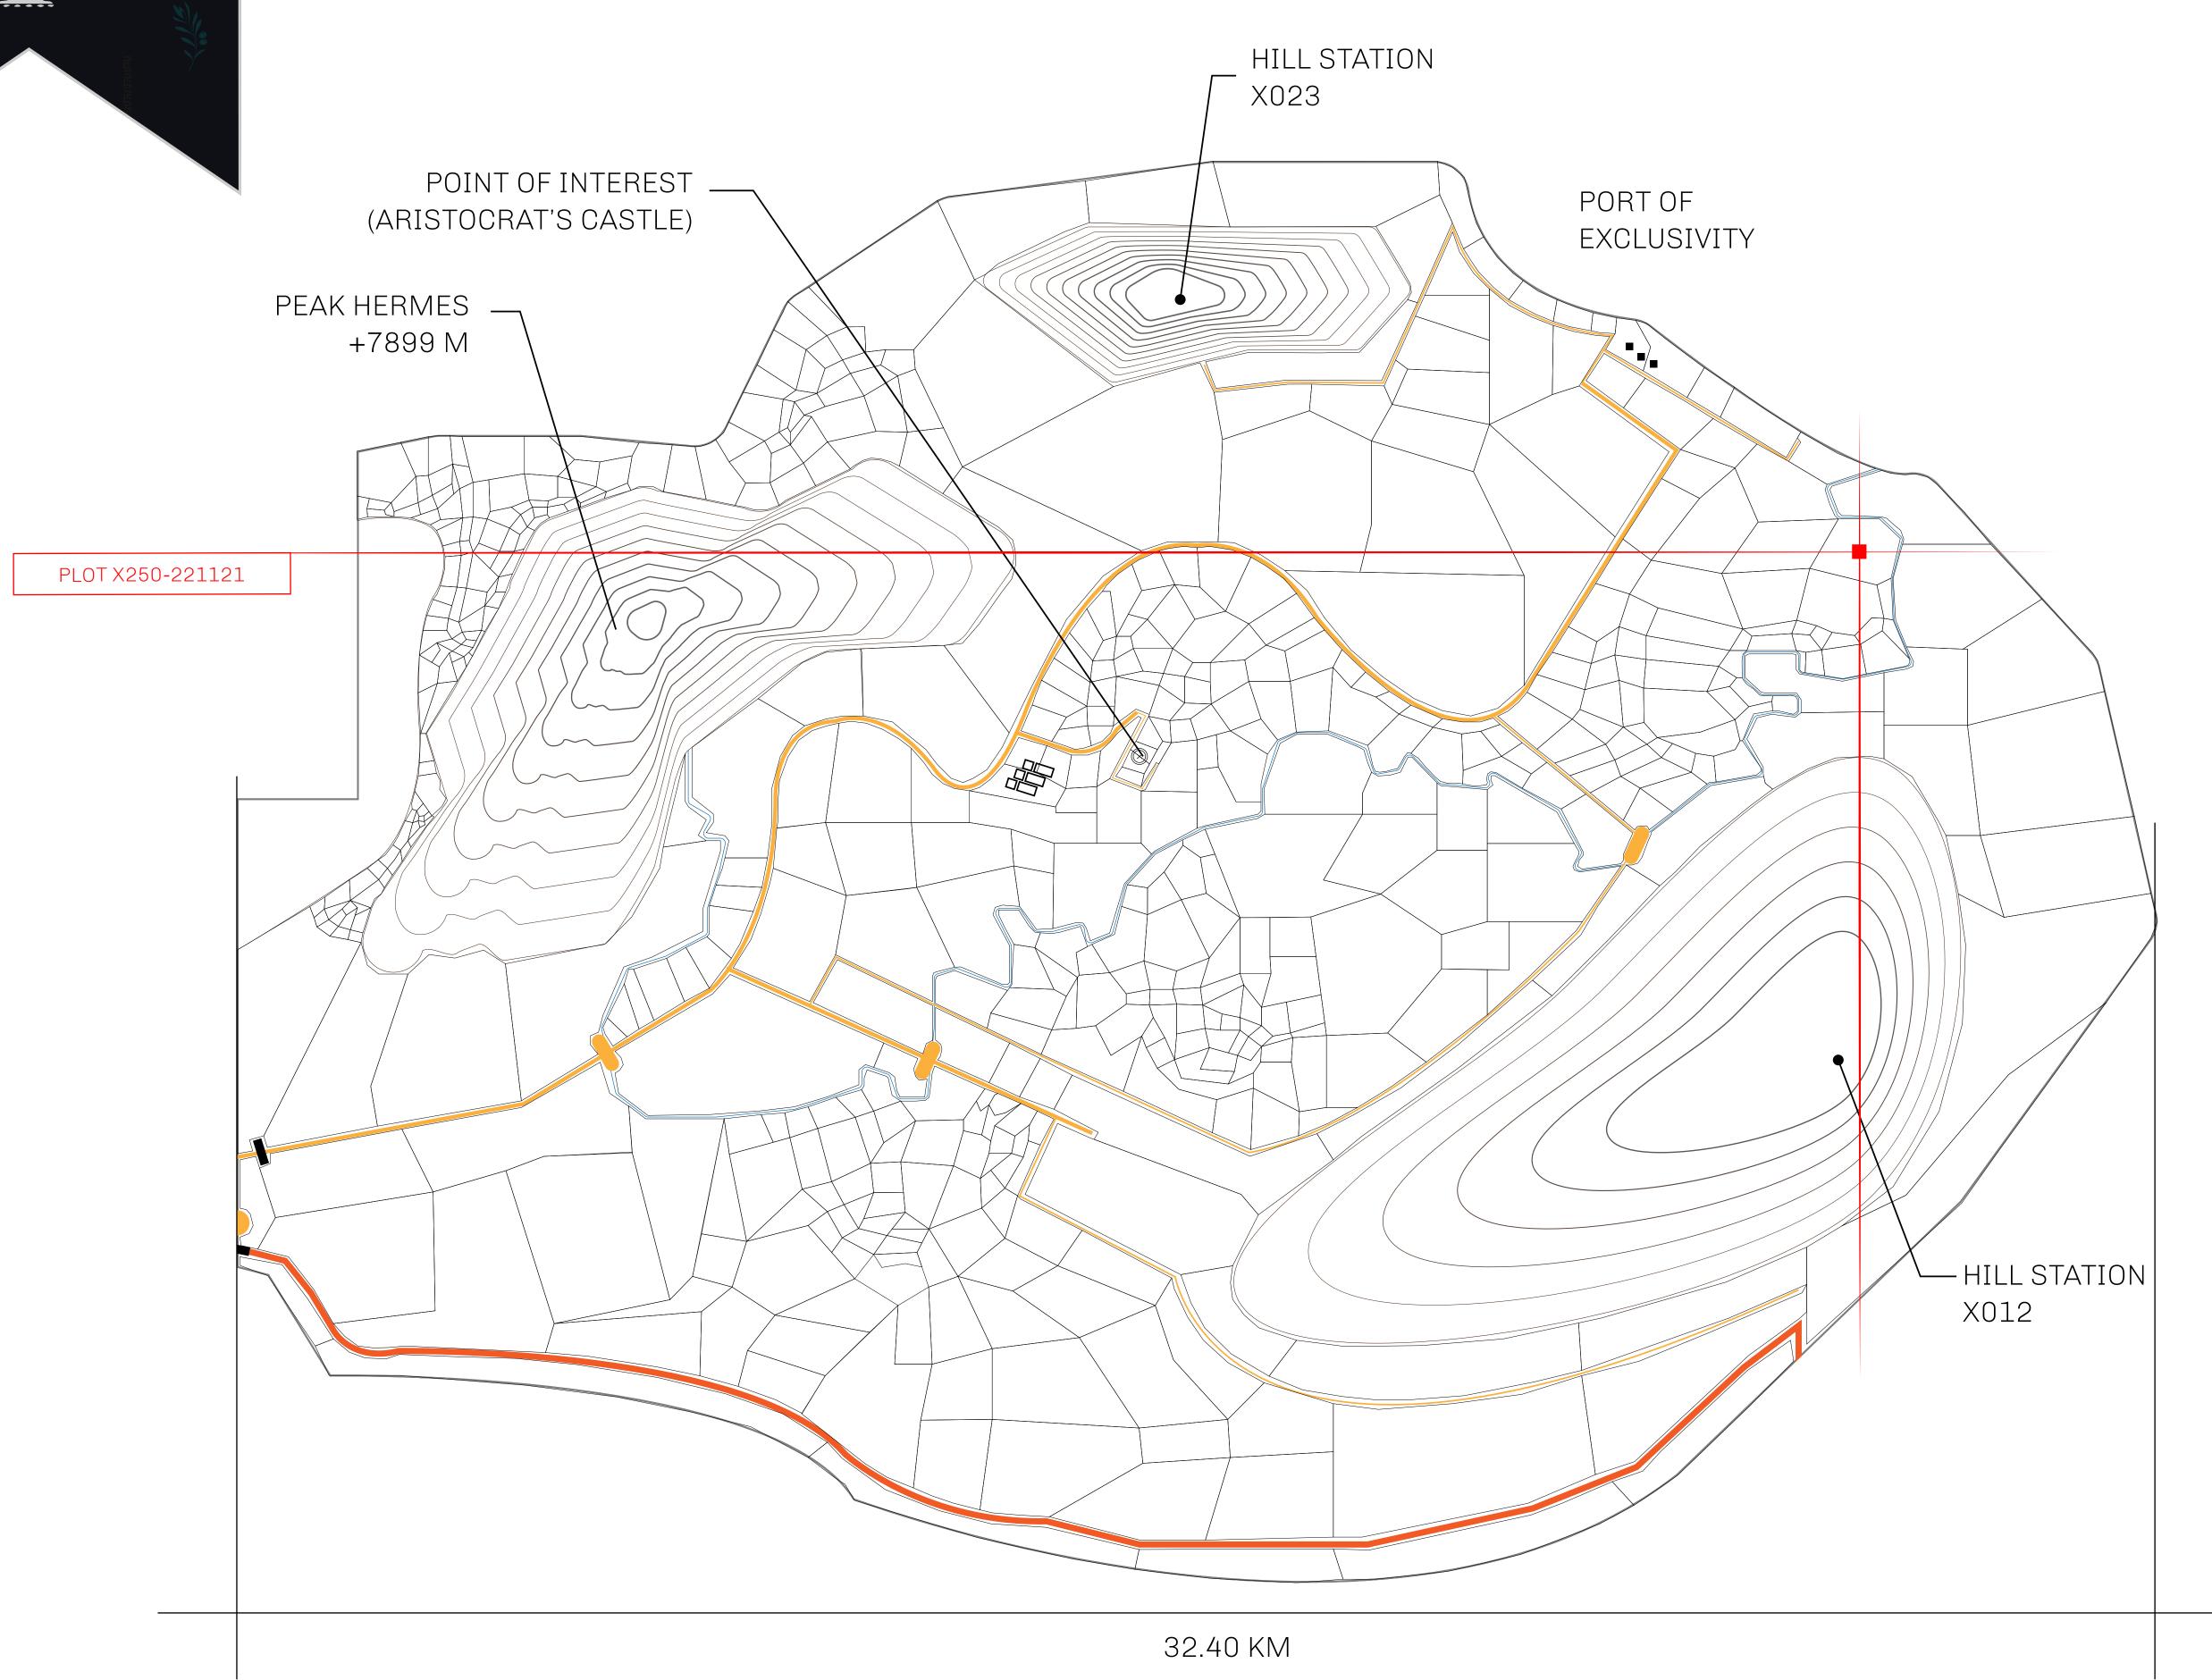

## GEOGRAPHY

COASTLINE
BORDERS
HIGHEST POINT
LOWEST POINT
PLOTS
SCALE

93.89 KM (58.34 MILES)
OCEAN, THE GREAT EMPIRE, SL
PEAK HERMES +7899 M
PORT OF EXCLUSIVITY 0 M
549

1:50000