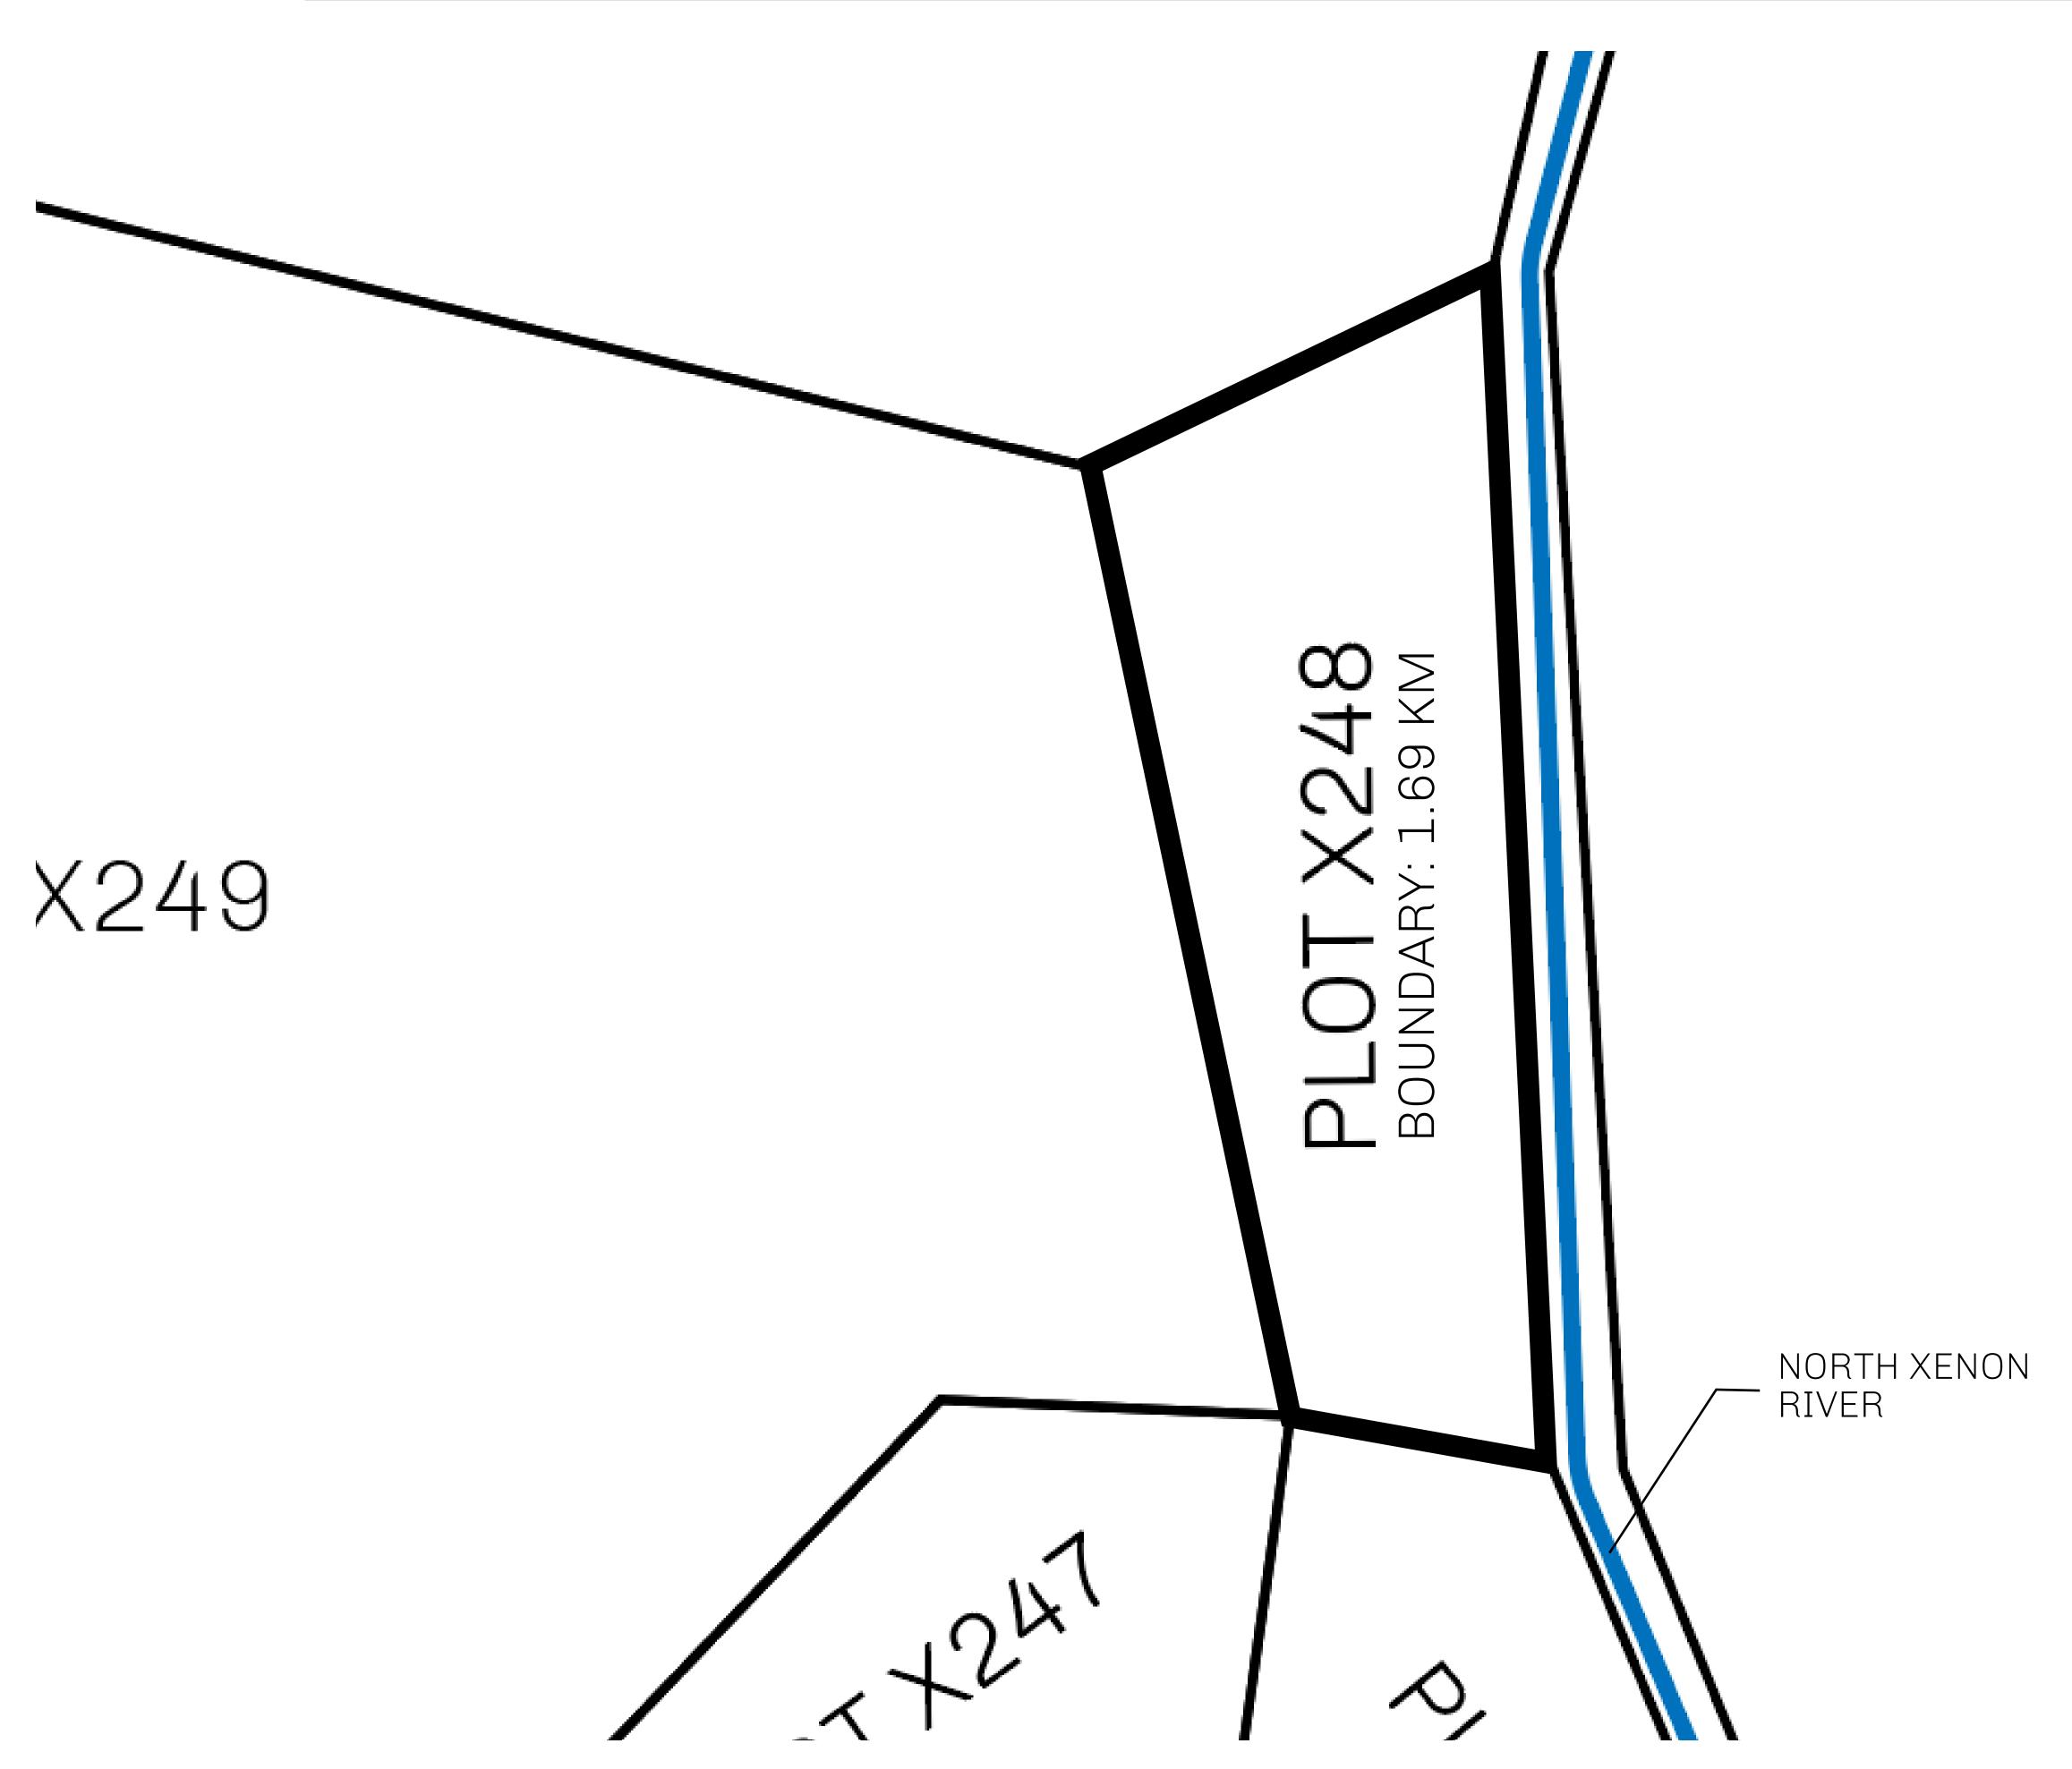

| H.M. LNFT Land Registry |                                                                                                                                                                            | TITLE NUMBER            |     |               |                                                          |
|-------------------------|----------------------------------------------------------------------------------------------------------------------------------------------------------------------------|-------------------------|-----|---------------|----------------------------------------------------------|
|                         |                                                                                                                                                                            | X248-221121             |     |               | goal of Her the sest                                     |
| ADMINISTRATIVE AREA     | KINGDOM OF X BY SL                                                                                                                                                         | ISSUED 22 November 2021 | BJ. | SCALE 1/50000 | \$ \$ \$ \$ \$ \$ \$ \$ \$ \$ \$ \$ \$ \$ \$ \$ \$ \$ \$ |
| OWNER ENTITLEMENT       | Type W-XBYSL: Share of 0.5% of all X by SL winning bid values based on number of NFT Stories minted (rewarded in Credits); Automatic invite to X by SL; Mint 4 NFT Stories |                         |     |               |                                                          |