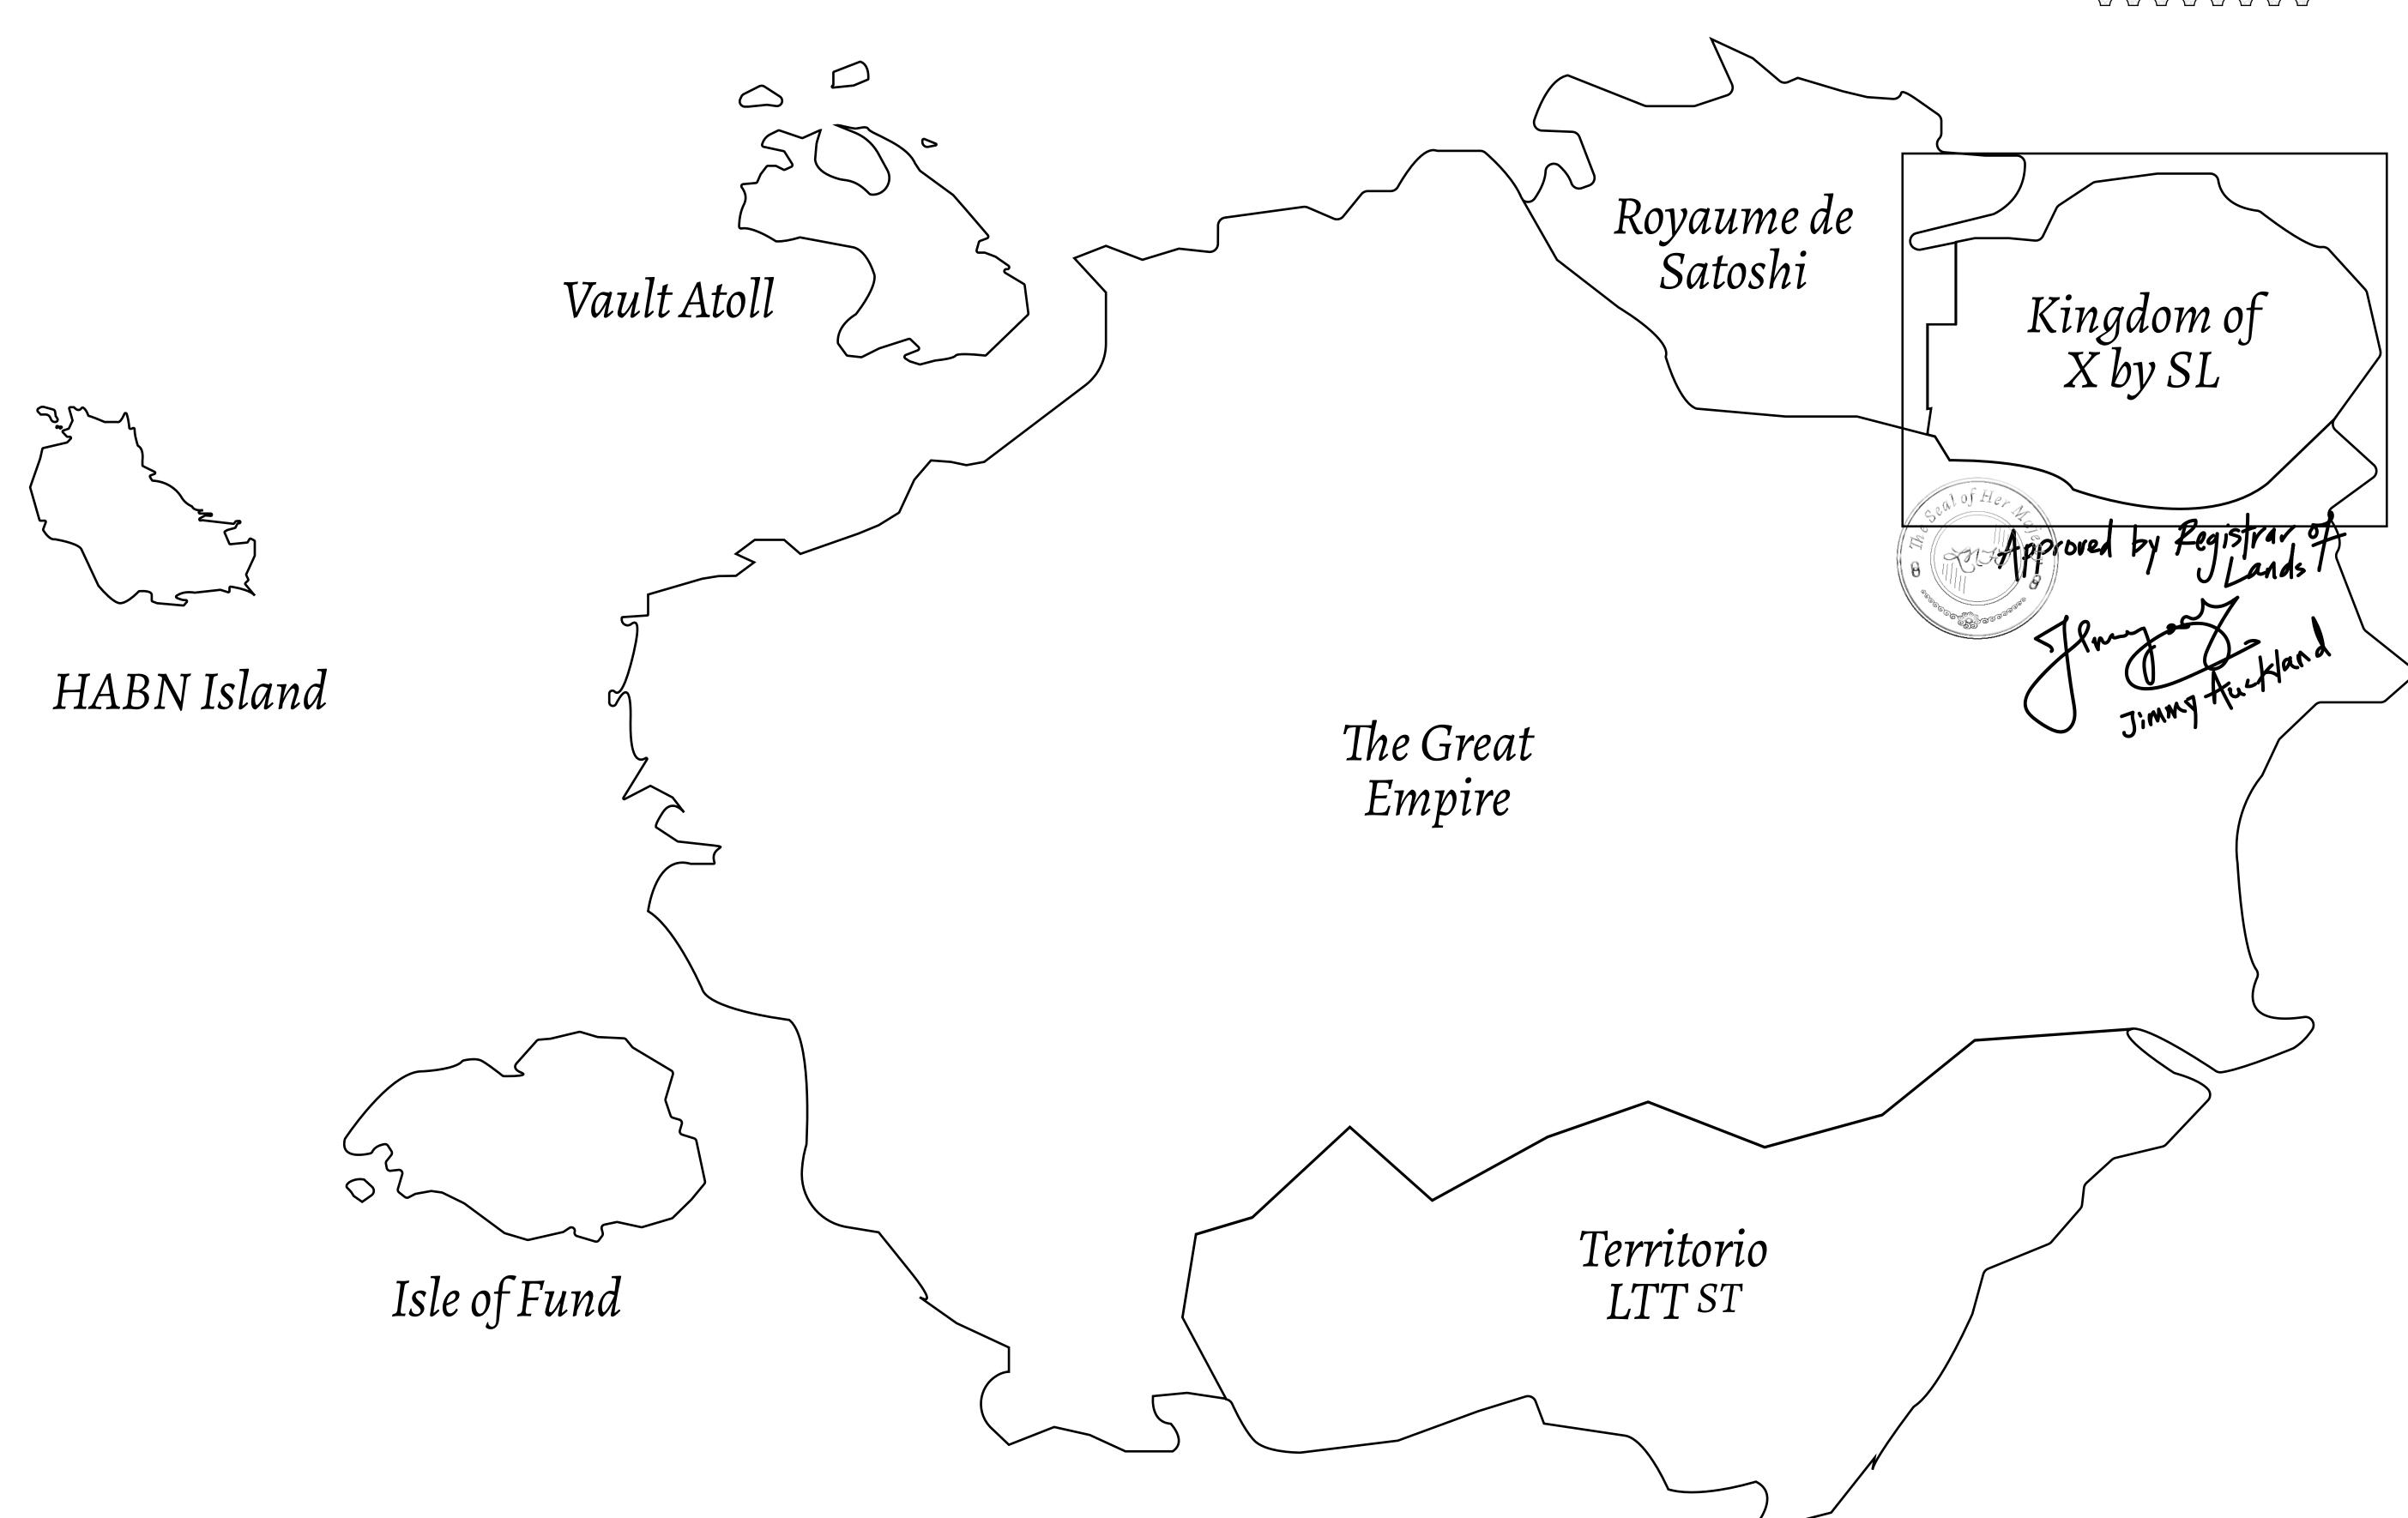

## GEOGRAPHY

COASTLINE
BORDERS
HIGHEST POINT
LOWEST POINT
PLOTS
SCALE

93.89 KM (58.34 MILES)

OCEAN, THE GREAT EMPIRE, SL

PEAK HERMES +7899 M

PORT OF EXCLUSIVITY 0 M

549

1:50000

| H.M. LNFT Land Registry |                                                                                                                                                                            | TITLE NUMBER            |     |               |                                                          |
|-------------------------|----------------------------------------------------------------------------------------------------------------------------------------------------------------------------|-------------------------|-----|---------------|----------------------------------------------------------|
|                         |                                                                                                                                                                            | X248-221121             |     |               | goal of Her the sest                                     |
| ADMINISTRATIVE AREA     | KINGDOM OF X BY SL                                                                                                                                                         | ISSUED 22 November 2021 | BJ. | SCALE 1/50000 | \$ \$ \$ \$ \$ \$ \$ \$ \$ \$ \$ \$ \$ \$ \$ \$ \$ \$ \$ |
| OWNER ENTITLEMENT       | Type W-XBYSL: Share of 0.5% of all X by SL winning bid values based on number of NFT Stories minted (rewarded in Credits); Automatic invite to X by SL; Mint 4 NFT Stories |                         |     |               |                                                          |