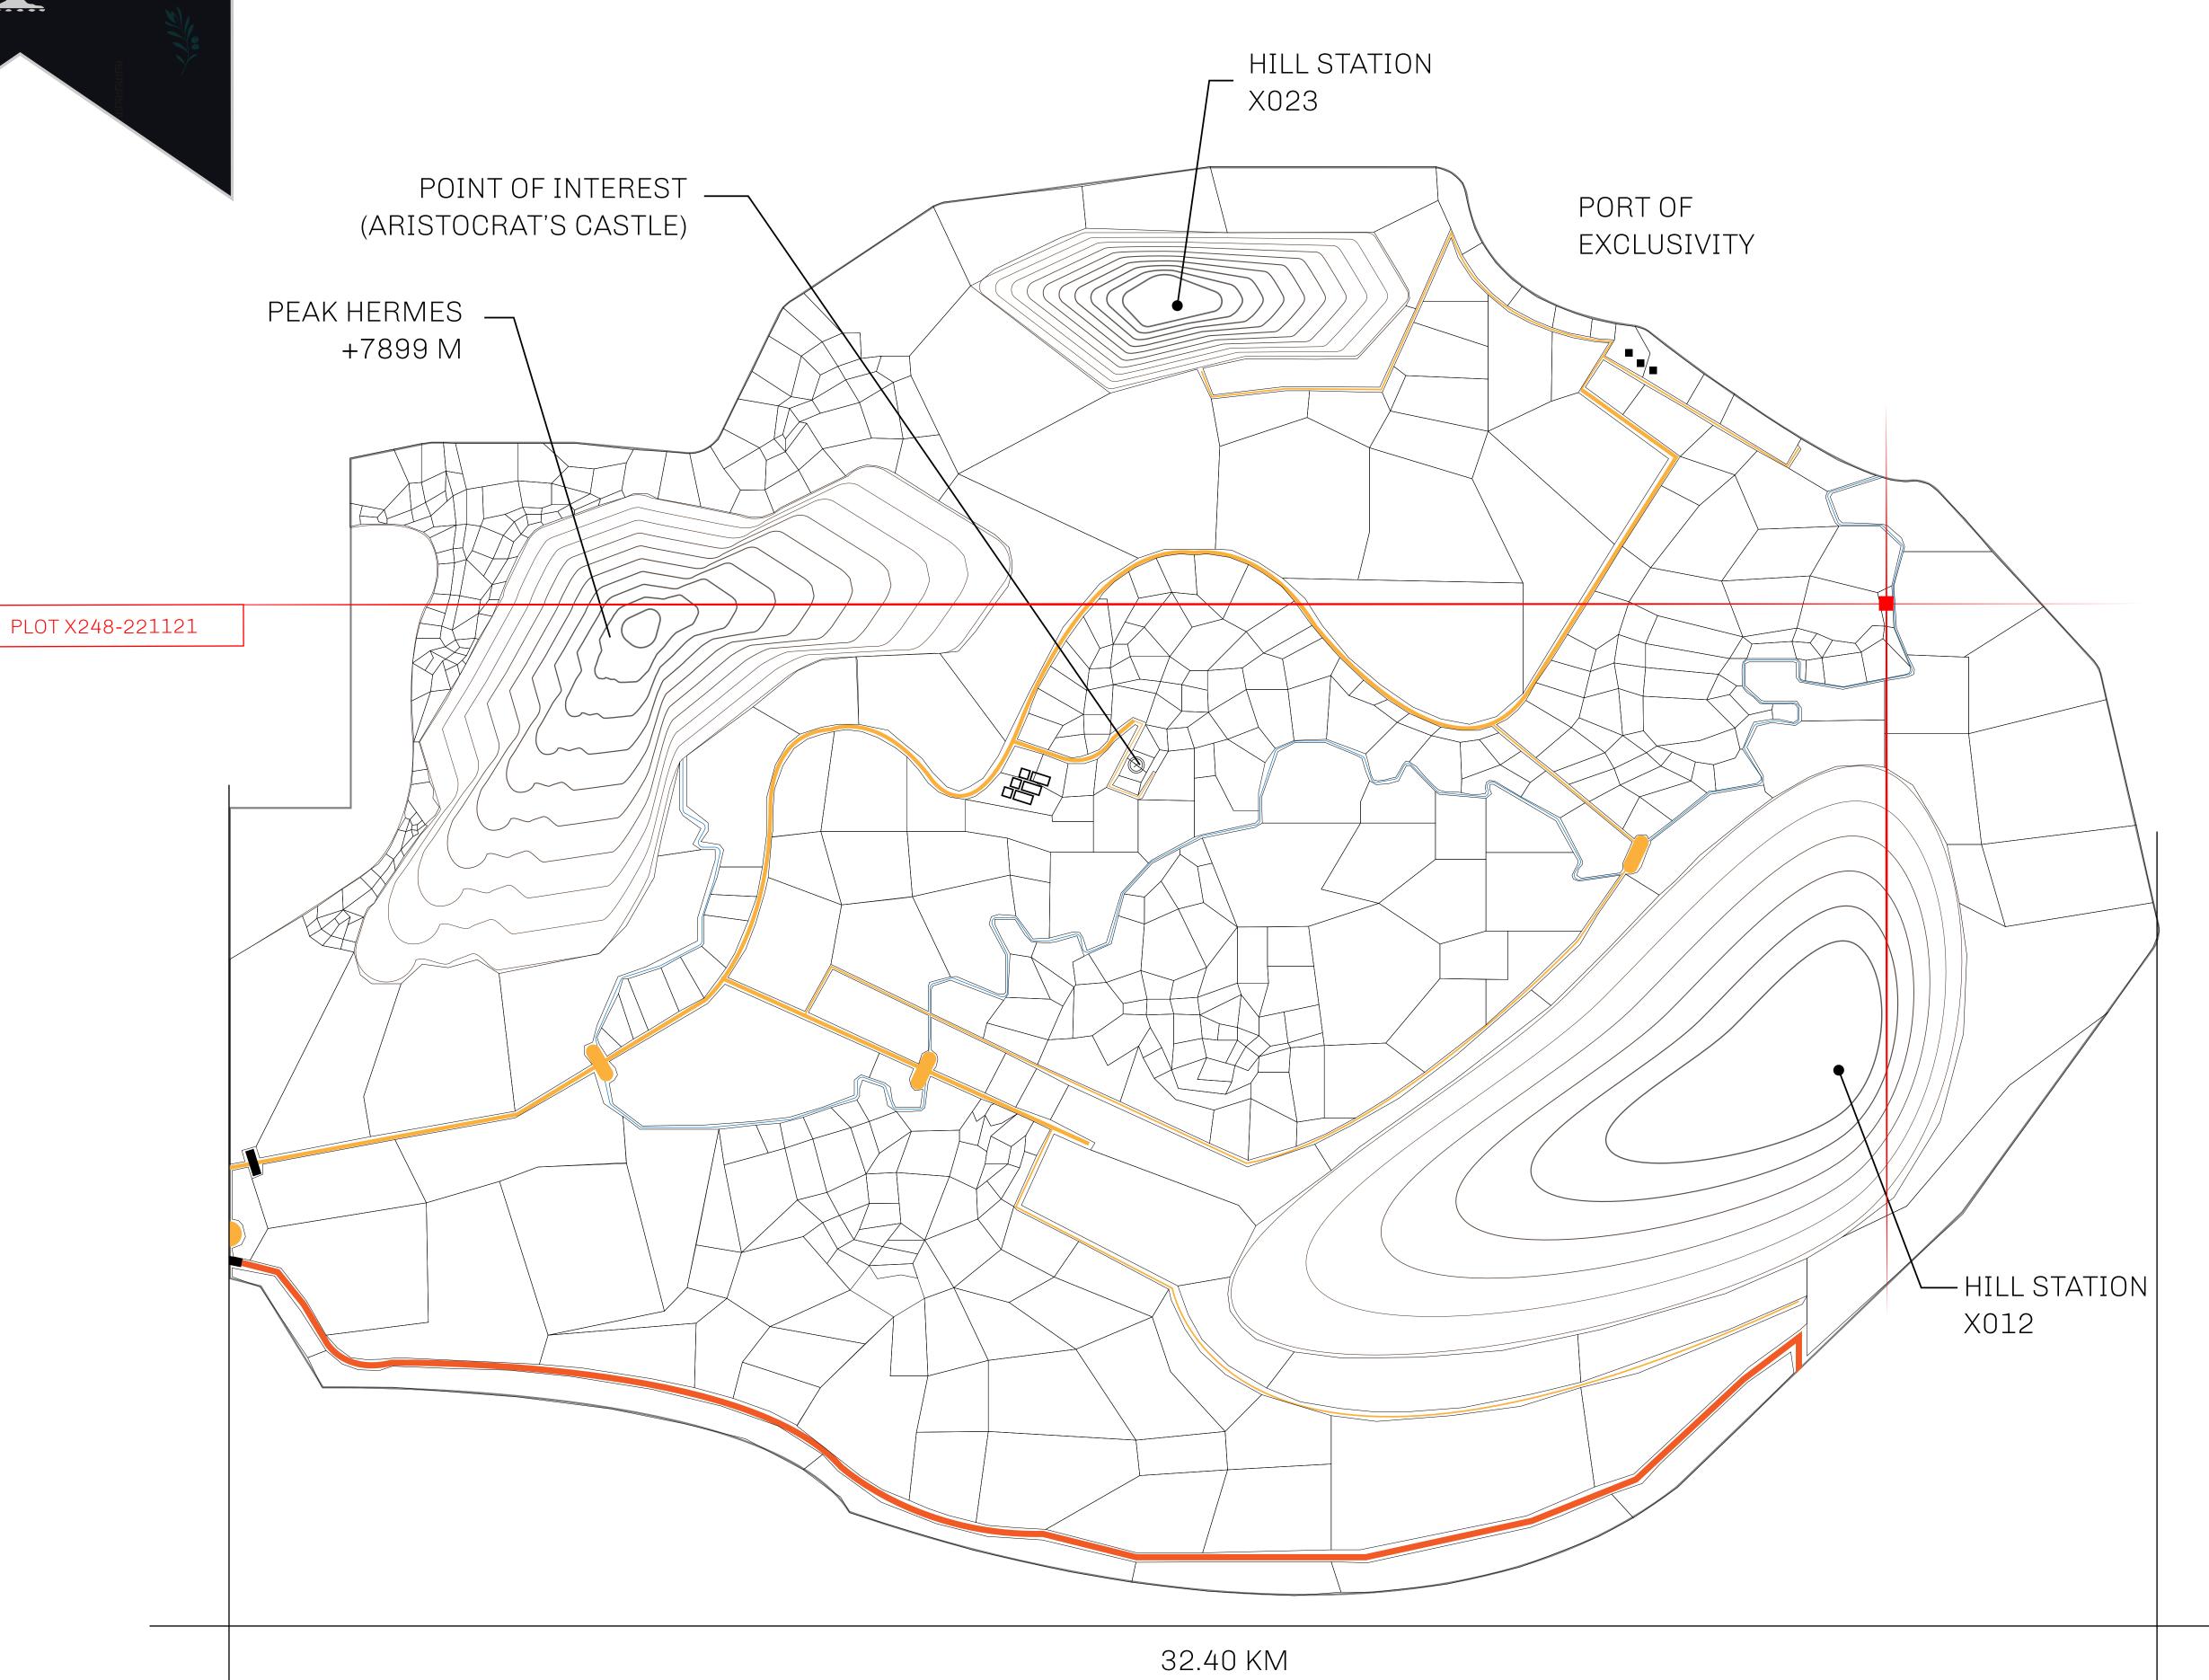

## GEOGRAPHY

COASTLINE
BORDERS
HIGHEST POINT
LOWEST POINT
PLOTS
SCALE

93.89 KM (58.34 MILES)

OCEAN, THE GREAT EMPIRE, SL

PEAK HERMES +7899 M

PORT OF EXCLUSIVITY 0 M

549

1:50000

| H.M. LNFT Land Registry |                                                                                                                                                                            | TITLE NUMBER            |     |               |                                                          |
|-------------------------|----------------------------------------------------------------------------------------------------------------------------------------------------------------------------|-------------------------|-----|---------------|----------------------------------------------------------|
|                         |                                                                                                                                                                            | X248-221121             |     |               | goal of Her the sest                                     |
| ADMINISTRATIVE AREA     | KINGDOM OF X BY SL                                                                                                                                                         | ISSUED 22 November 2021 | BJ. | SCALE 1/50000 | \$ \$ \$ \$ \$ \$ \$ \$ \$ \$ \$ \$ \$ \$ \$ \$ \$ \$ \$ |
| OWNER ENTITLEMENT       | Type W-XBYSL: Share of 0.5% of all X by SL winning bid values based on number of NFT Stories minted (rewarded in Credits); Automatic invite to X by SL; Mint 4 NFT Stories |                         |     |               |                                                          |