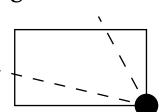

## OFFICIAL PERSPECTIVE SHEET FOR FILING

Indicate vantage point for each drawing. Copy and mark each sheet required prior to filing.

Guide - Vantage point should be indicated as shown in the diagram: