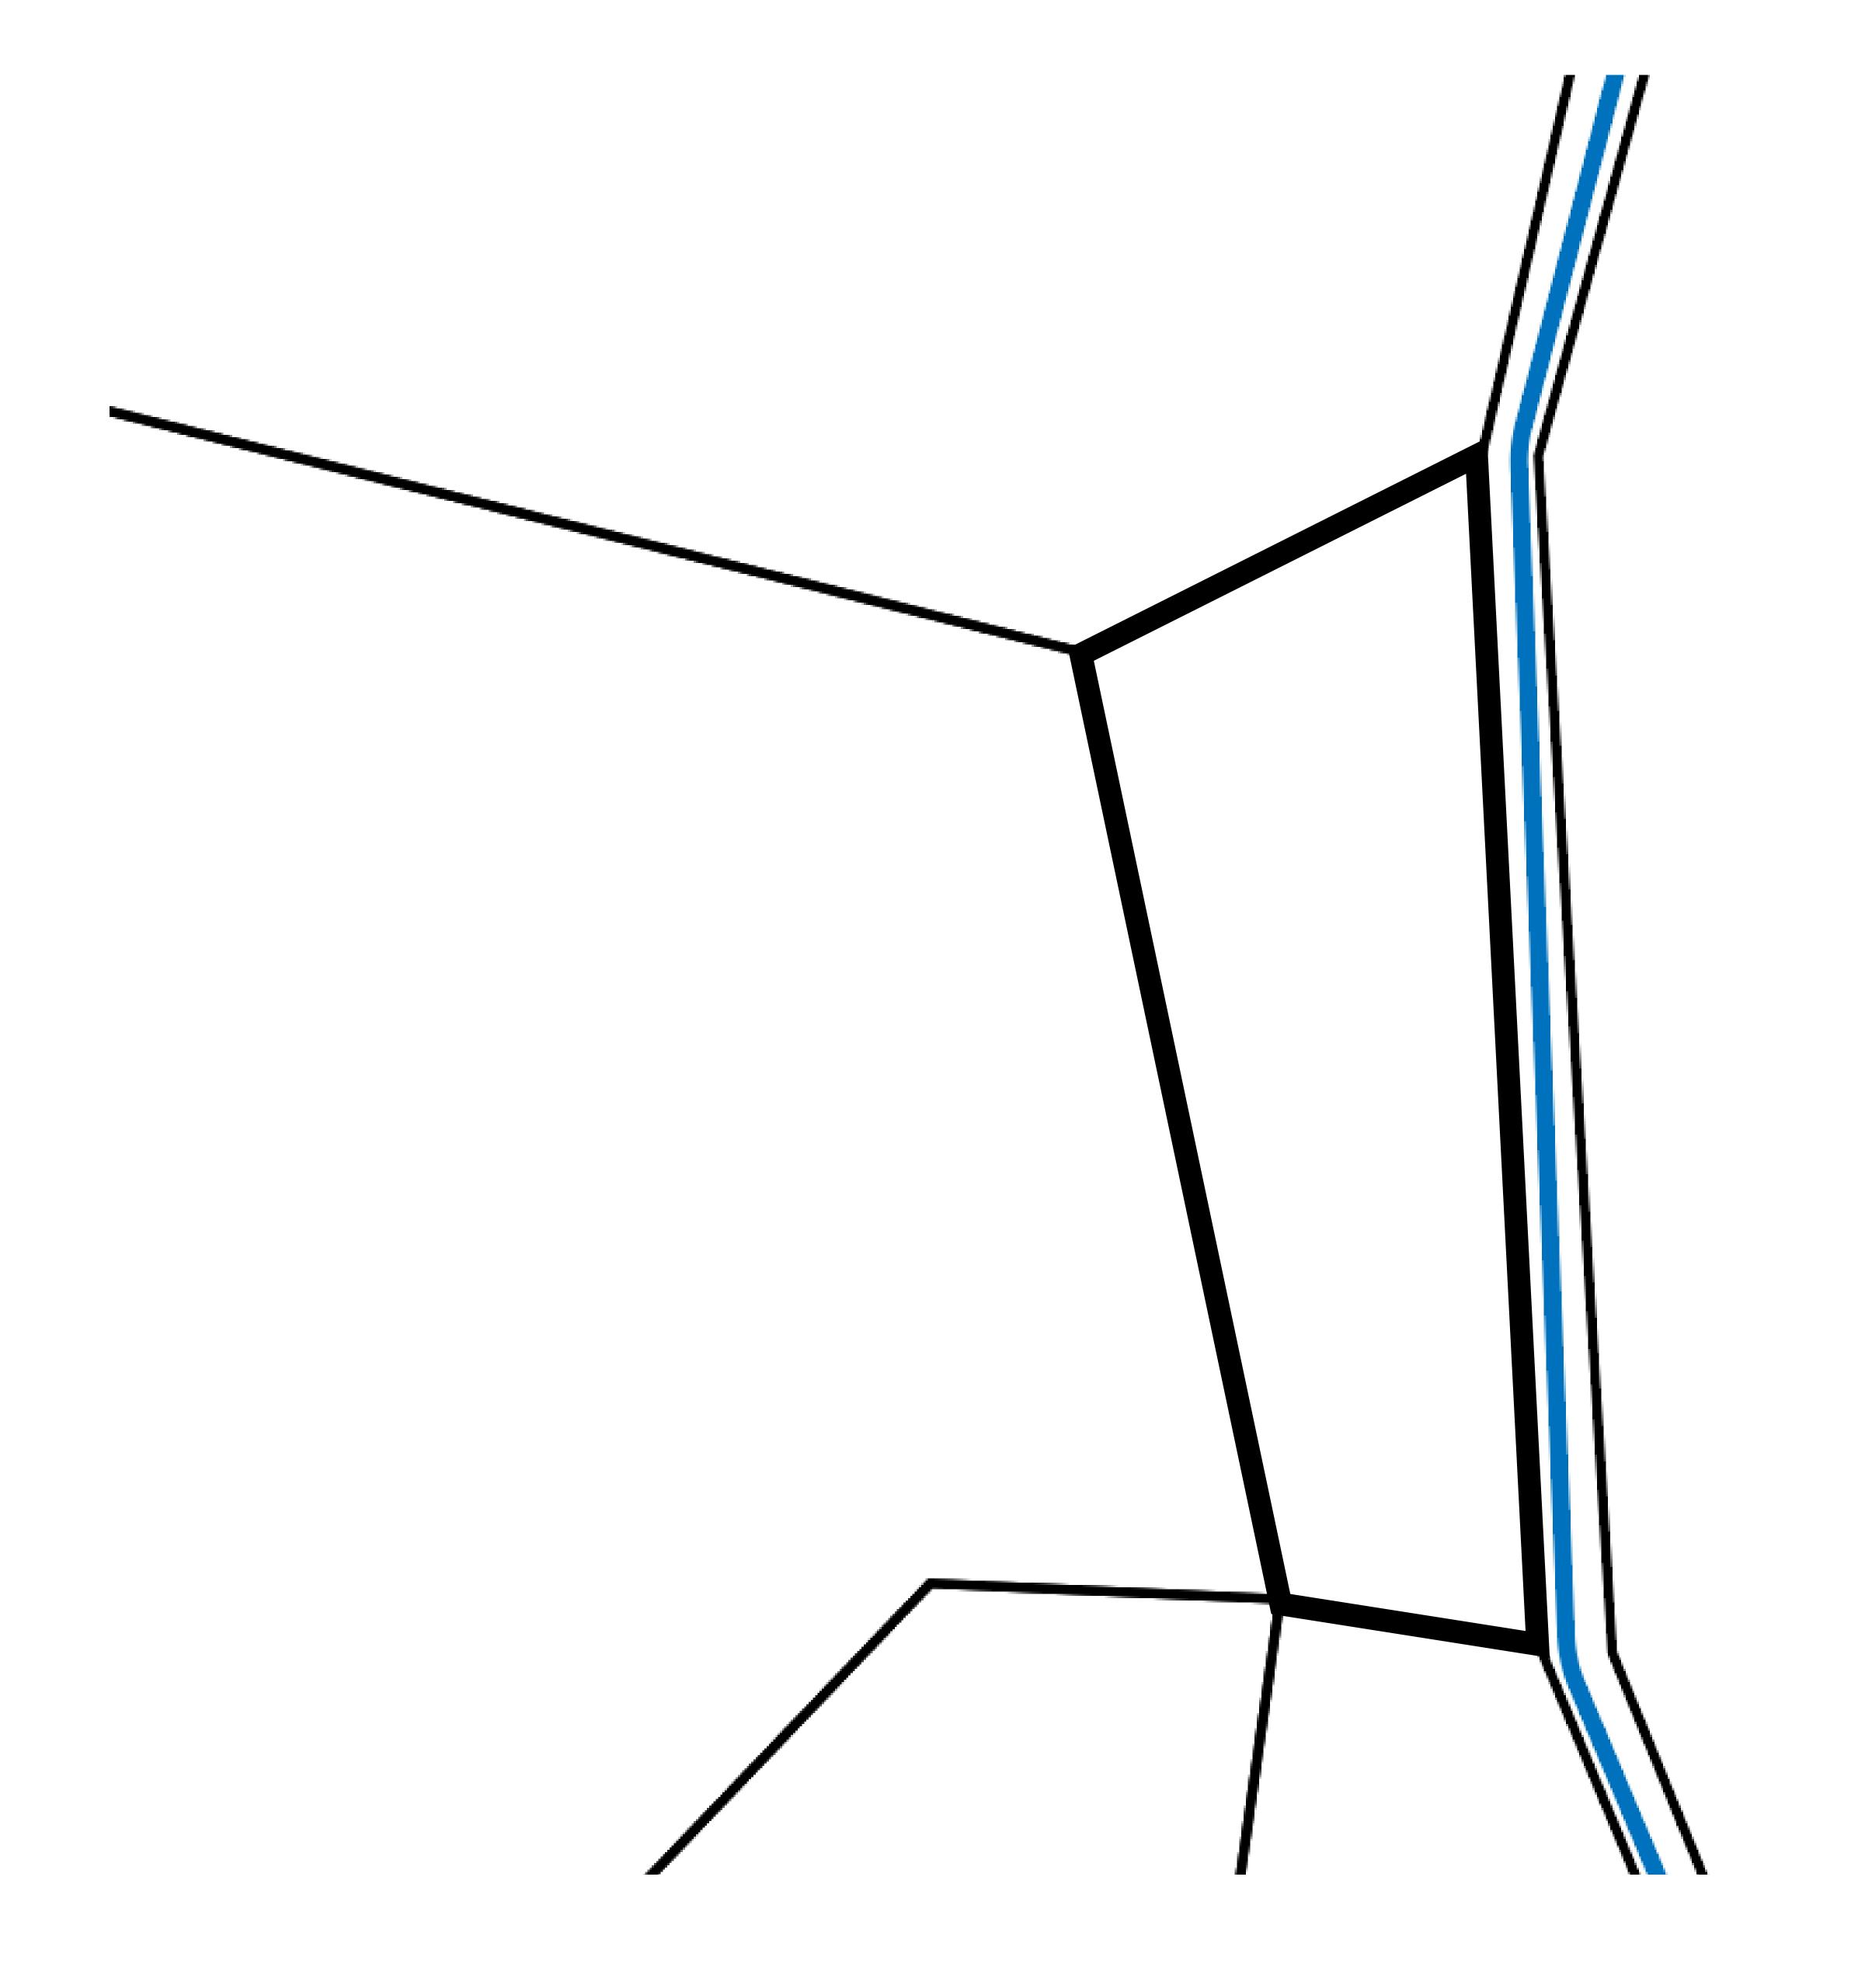

## GEOGRAPHY

COASTLINE
BORDERS
HIGHEST POINT
LOWEST POINT
PLOTS
SCALE

93.89 KM (58.34 MILES)

OCEAN, THE GREAT EMPIRE, SL

PEAK HERMES +7899 M

PORT OF EXCLUSIVITY 0 M

549

1:50000