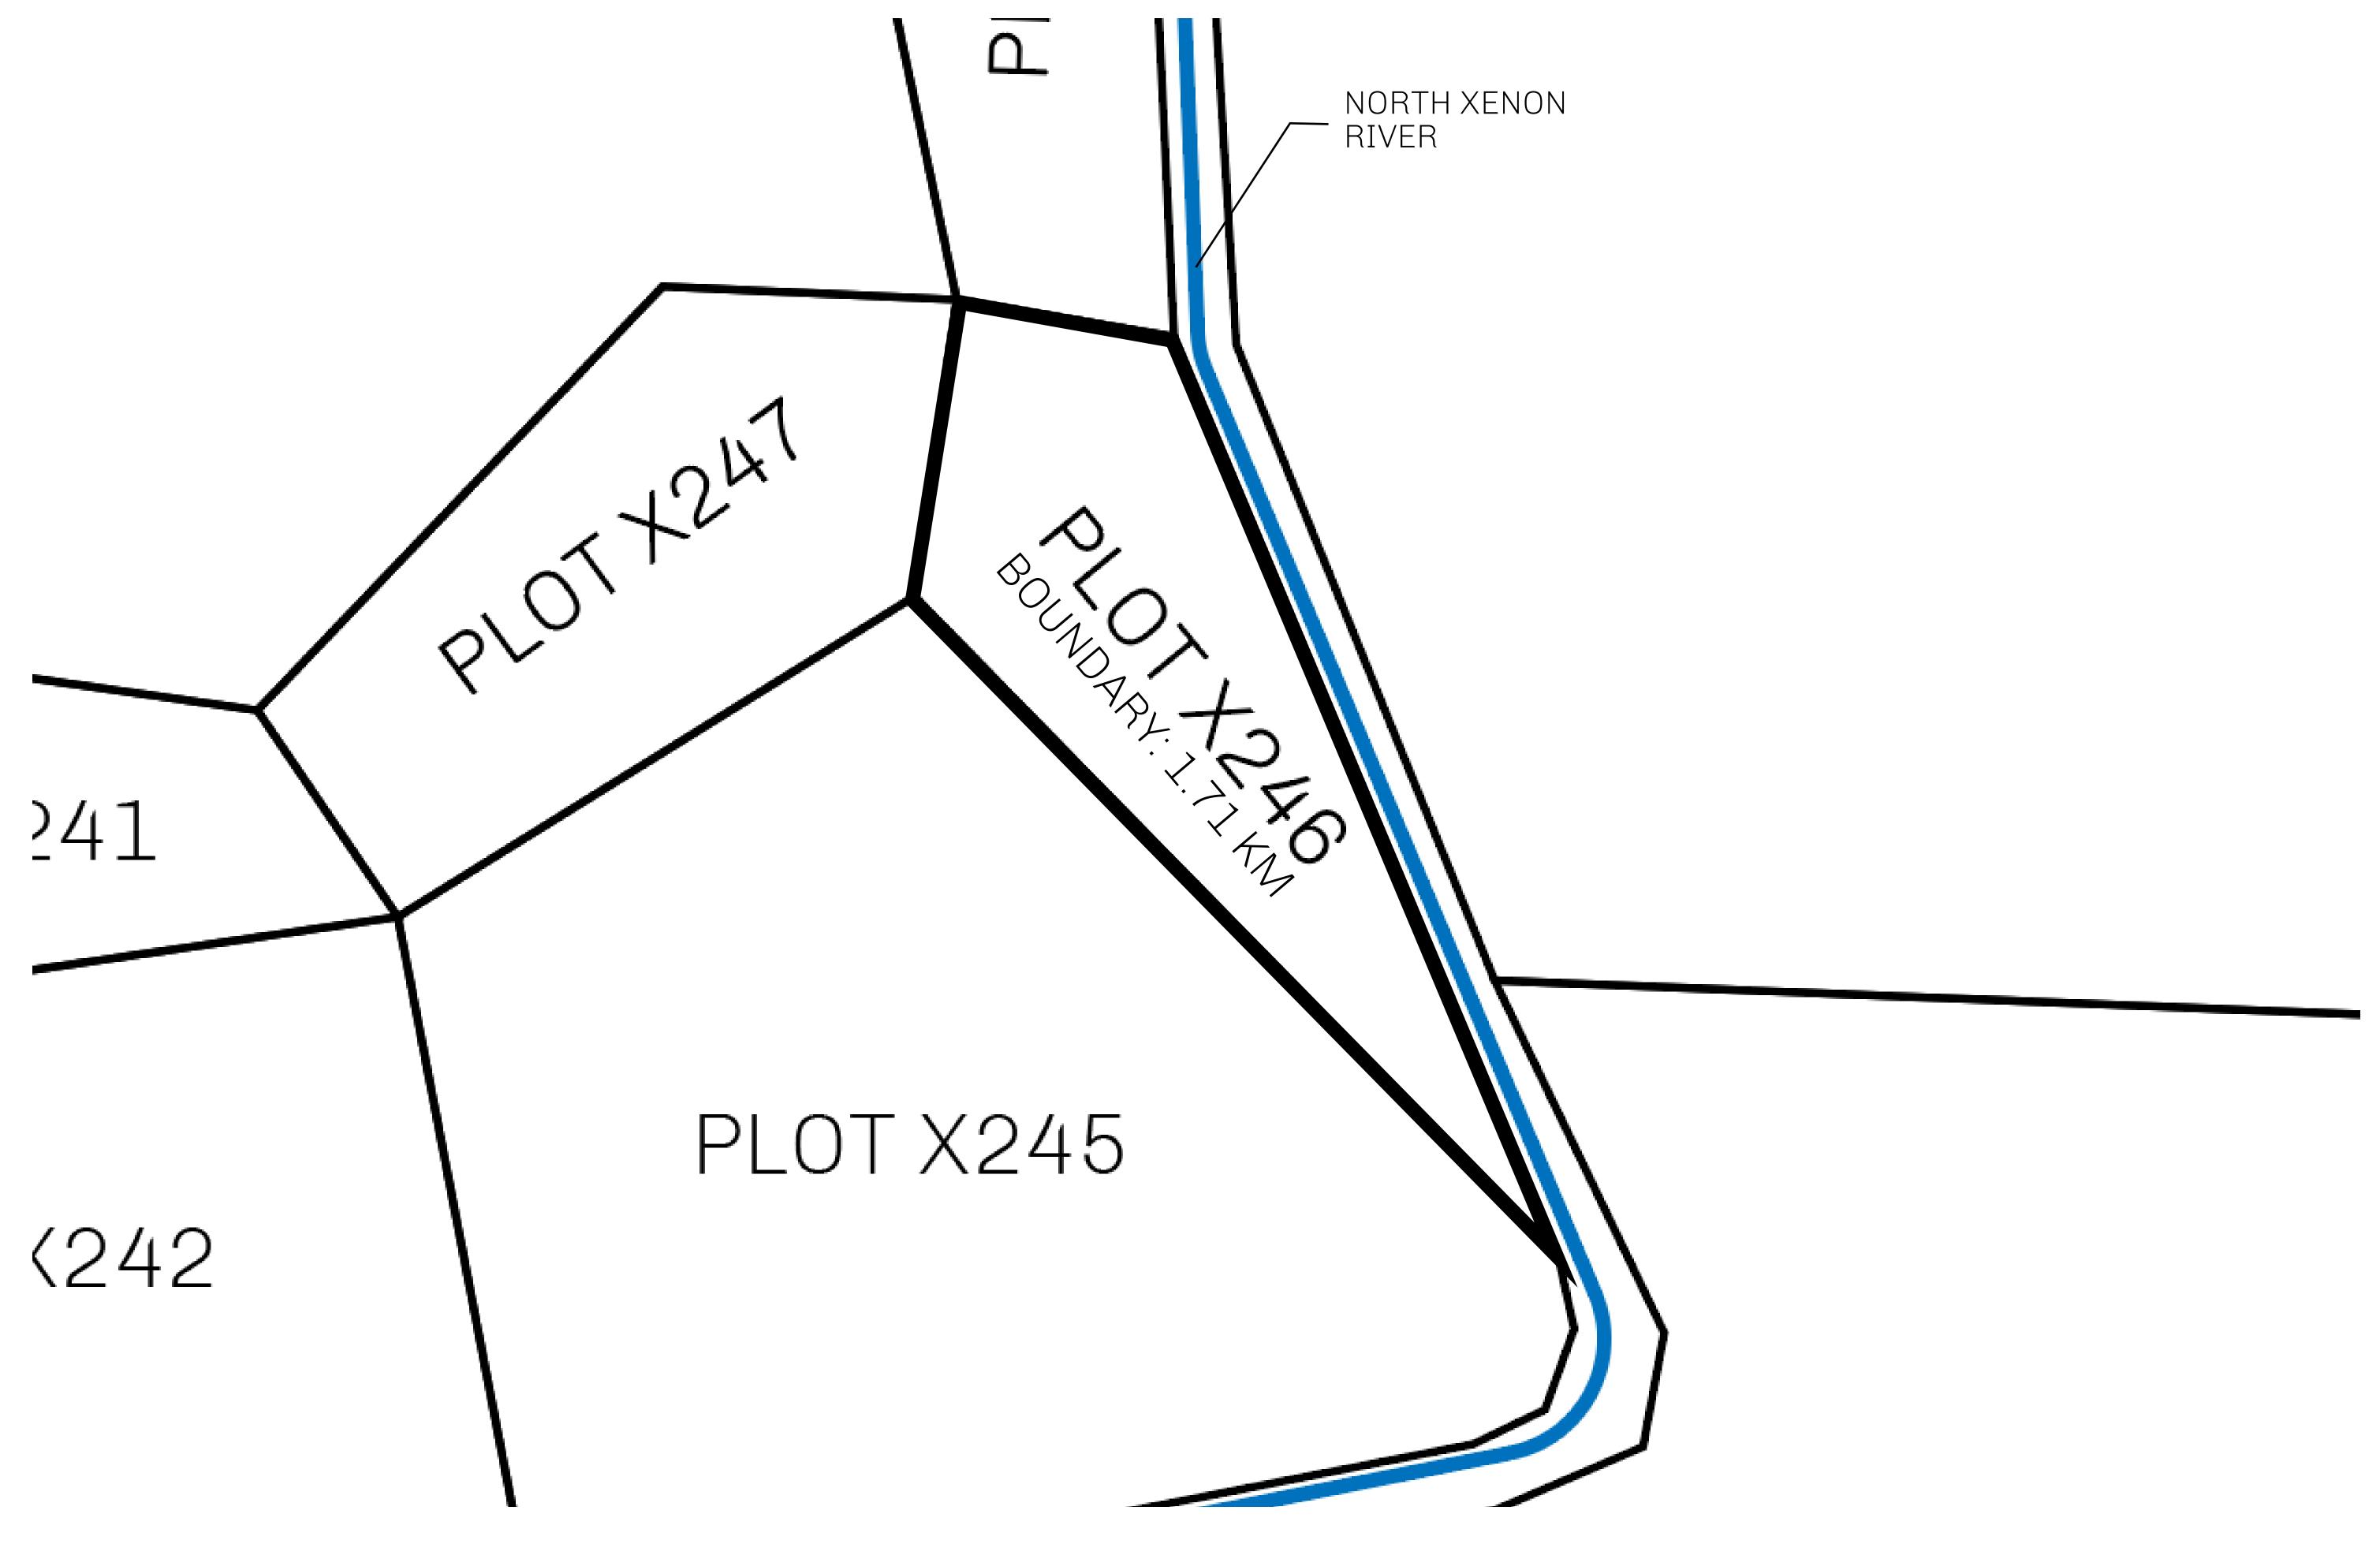

## H.M. LNFT Land Registry

X246-221121

TITLE NUMBER

ADMINISTRATIVE AREA

KINGDOM OF X BY SL

ISSUED 22 November 2021

OWNER ENTITLEMENT

Type W-XBYSL: Share of 0.5% of all X by SL winning bid values based on number of NFT Stories minted (rewarded in Credits); Automatic invite to X by SL; Mint 4 NFT Stories