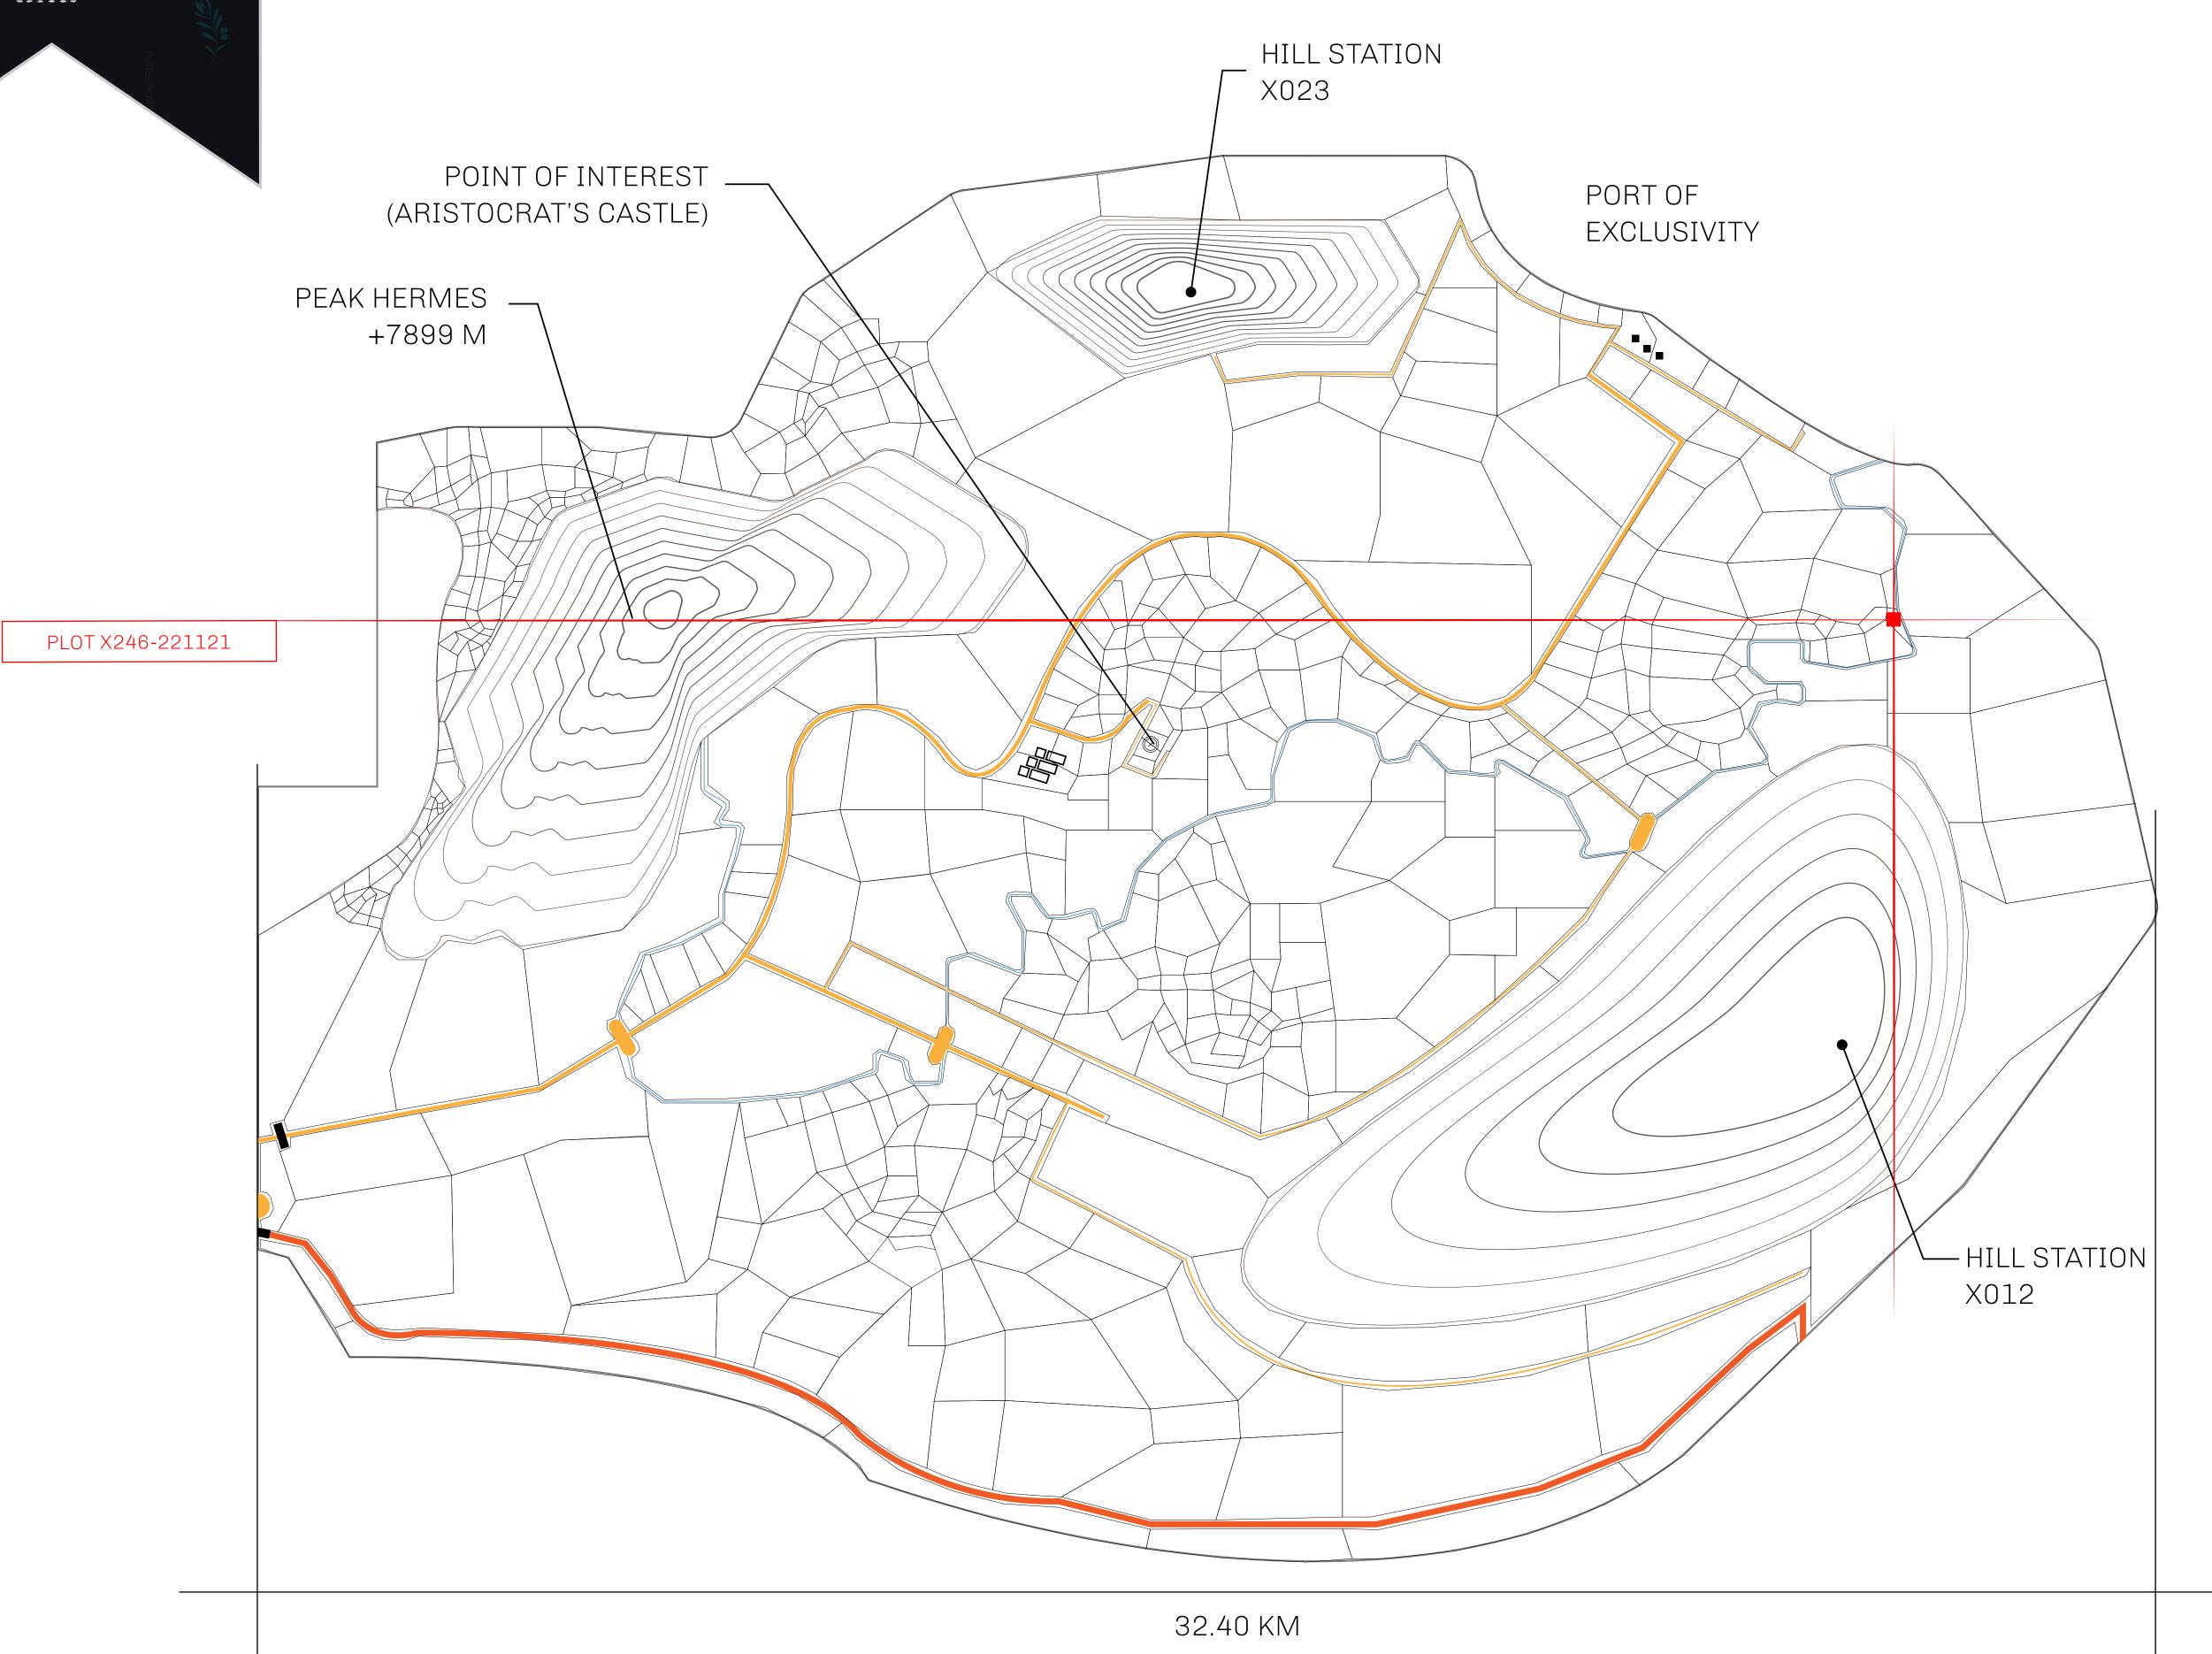

## GEOGRAPHY

COASTLINE
BORDERS
HIGHEST POINT
LOWEST POINT
PLOTS
SCALE

93.89 KM (58.34 MILES)

OCEAN, THE GREAT EMPIRE, SL

PEAK HERMES +7899 M

PORT OF EXCLUSIVITY 0 M

549

1:50000

## H.M. LNFT Land Registry

X246-221121

TITLE NUMBER

ADMINISTRATIVE AREA

KINGDOM OF X BY SL

ISSUED 22 November 2021

OWNER ENTITLEMENT

Type W-XBYSL: Share of 0.5% of all X by SL winning bid values based on number of NFT Stories minted (rewarded in Credits); Automatic invite to X by SL; Mint 4 NFT Stories