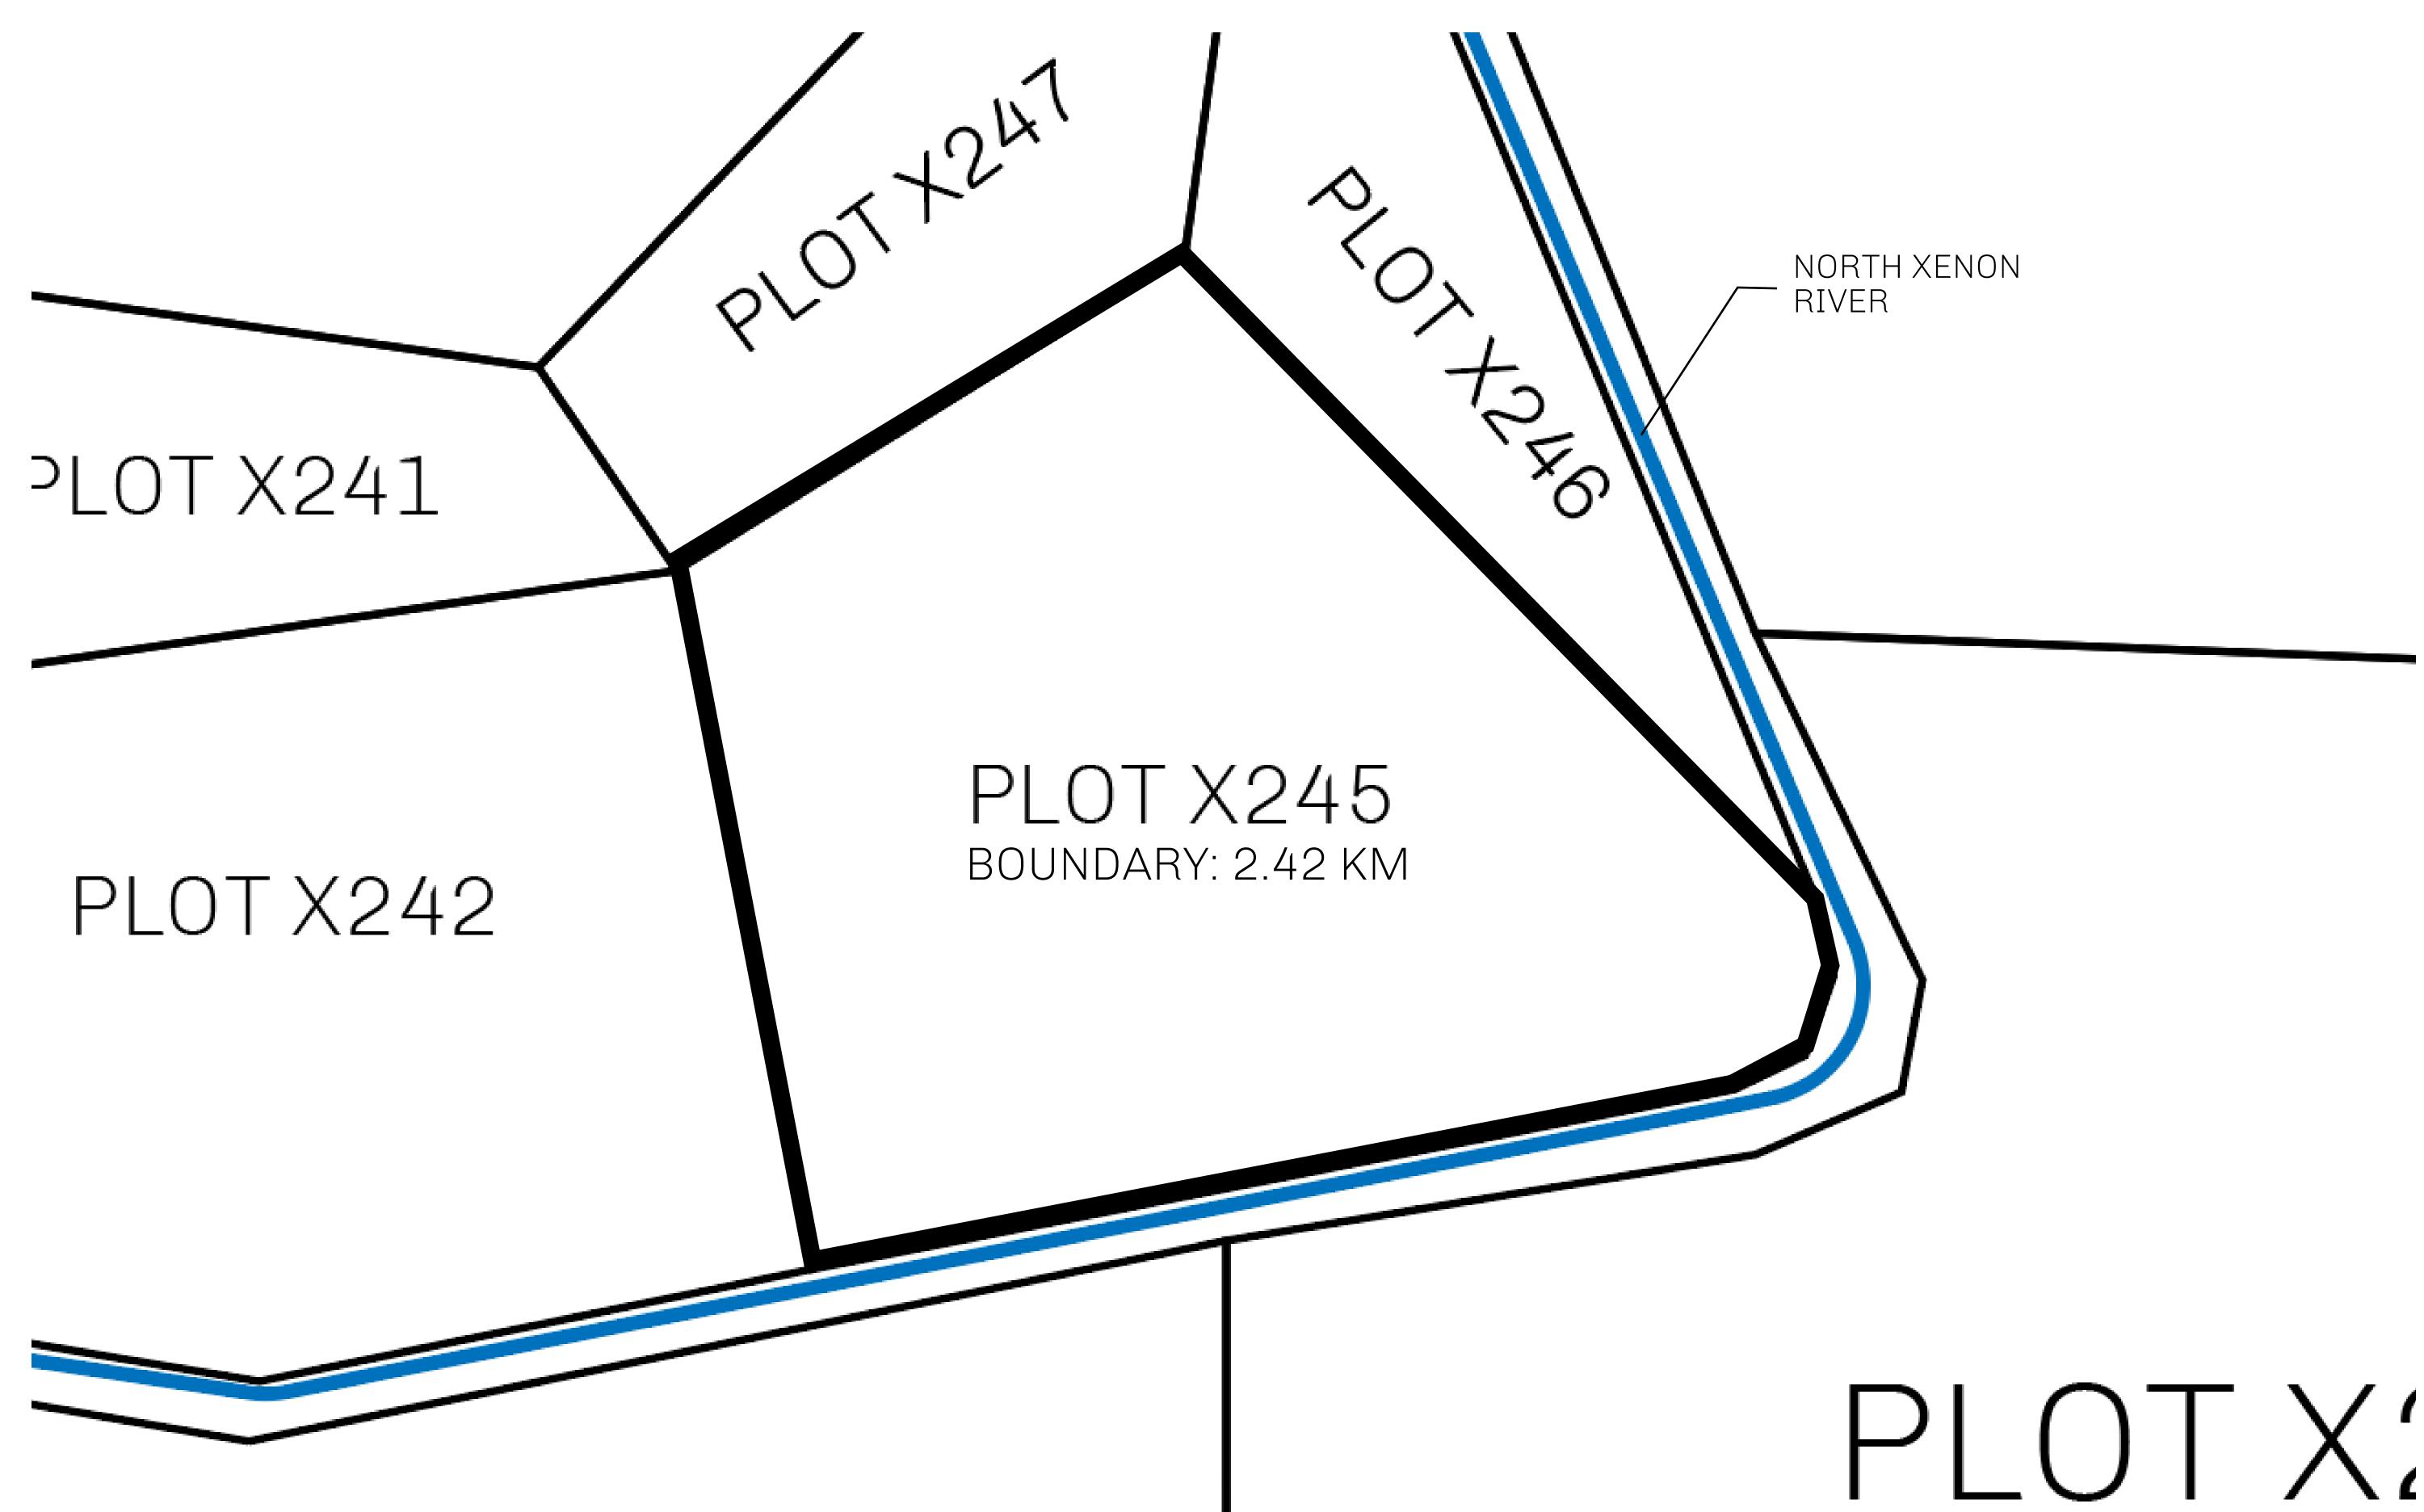

## GEOGRAPHY

COASTLINE
BORDERS
HIGHEST POINT
LOWEST POINT
PLOTS
SCALE

93.89 KM (58.34 MILES)

OCEAN, THE GREAT EMPIRE, SL

PEAK HERMES +7899 M

PORT OF EXCLUSIVITY 0 M

549

1:50000