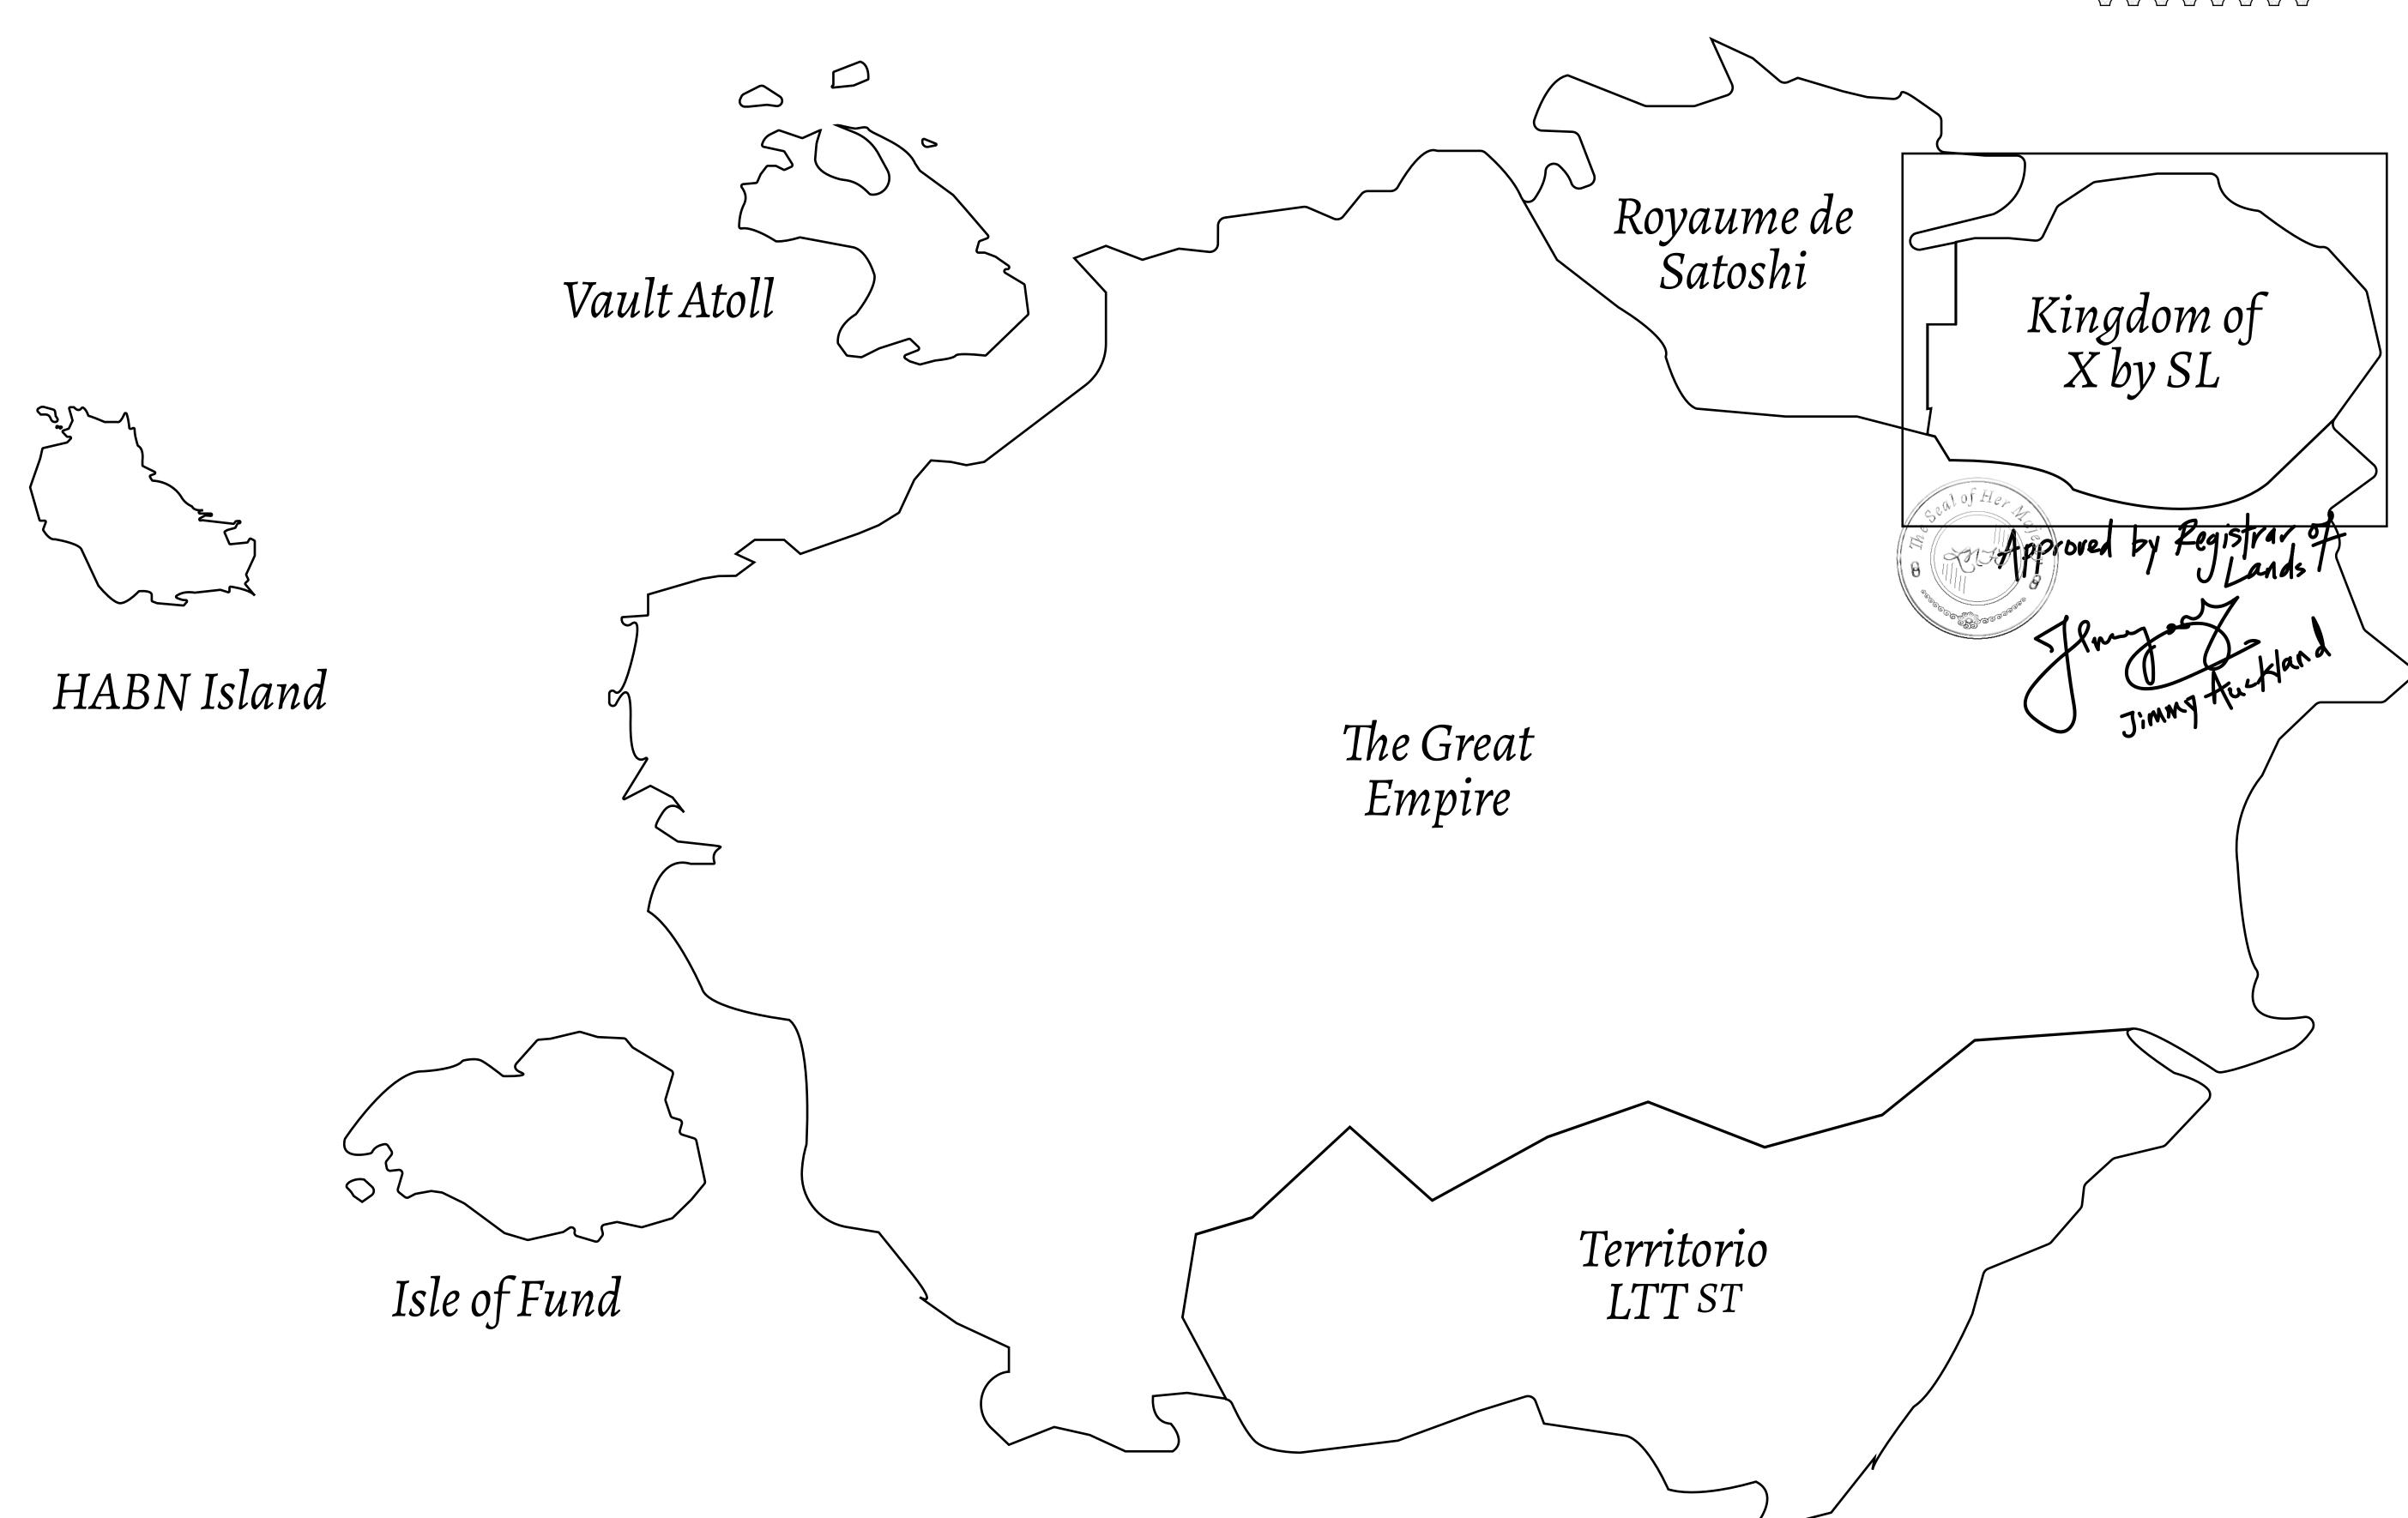

## GEOGRAPHY

COASTLINE
BORDERS
HIGHEST POINT
LOWEST POINT
PLOTS
SCALE

93.89 KM (58.34 MILES)

OCEAN, THE GREAT EMPIRE, SL

PEAK HERMES +7899 M

PORT OF EXCLUSIVITY 0 M

549

1:50000

## H.M. LNFT Land Registry

TITLE NUMBER

KINGDOM OF X BY SL

ISSUED 22 November 2021

SCALE **1/50000** 

Type W-XBYSL: Share of 0.5% of all X by SL winning bid values based on number of NFT Stories minted (rewarded in Credits); Automatic invite to X by SL; Mint 4 NFT Stories