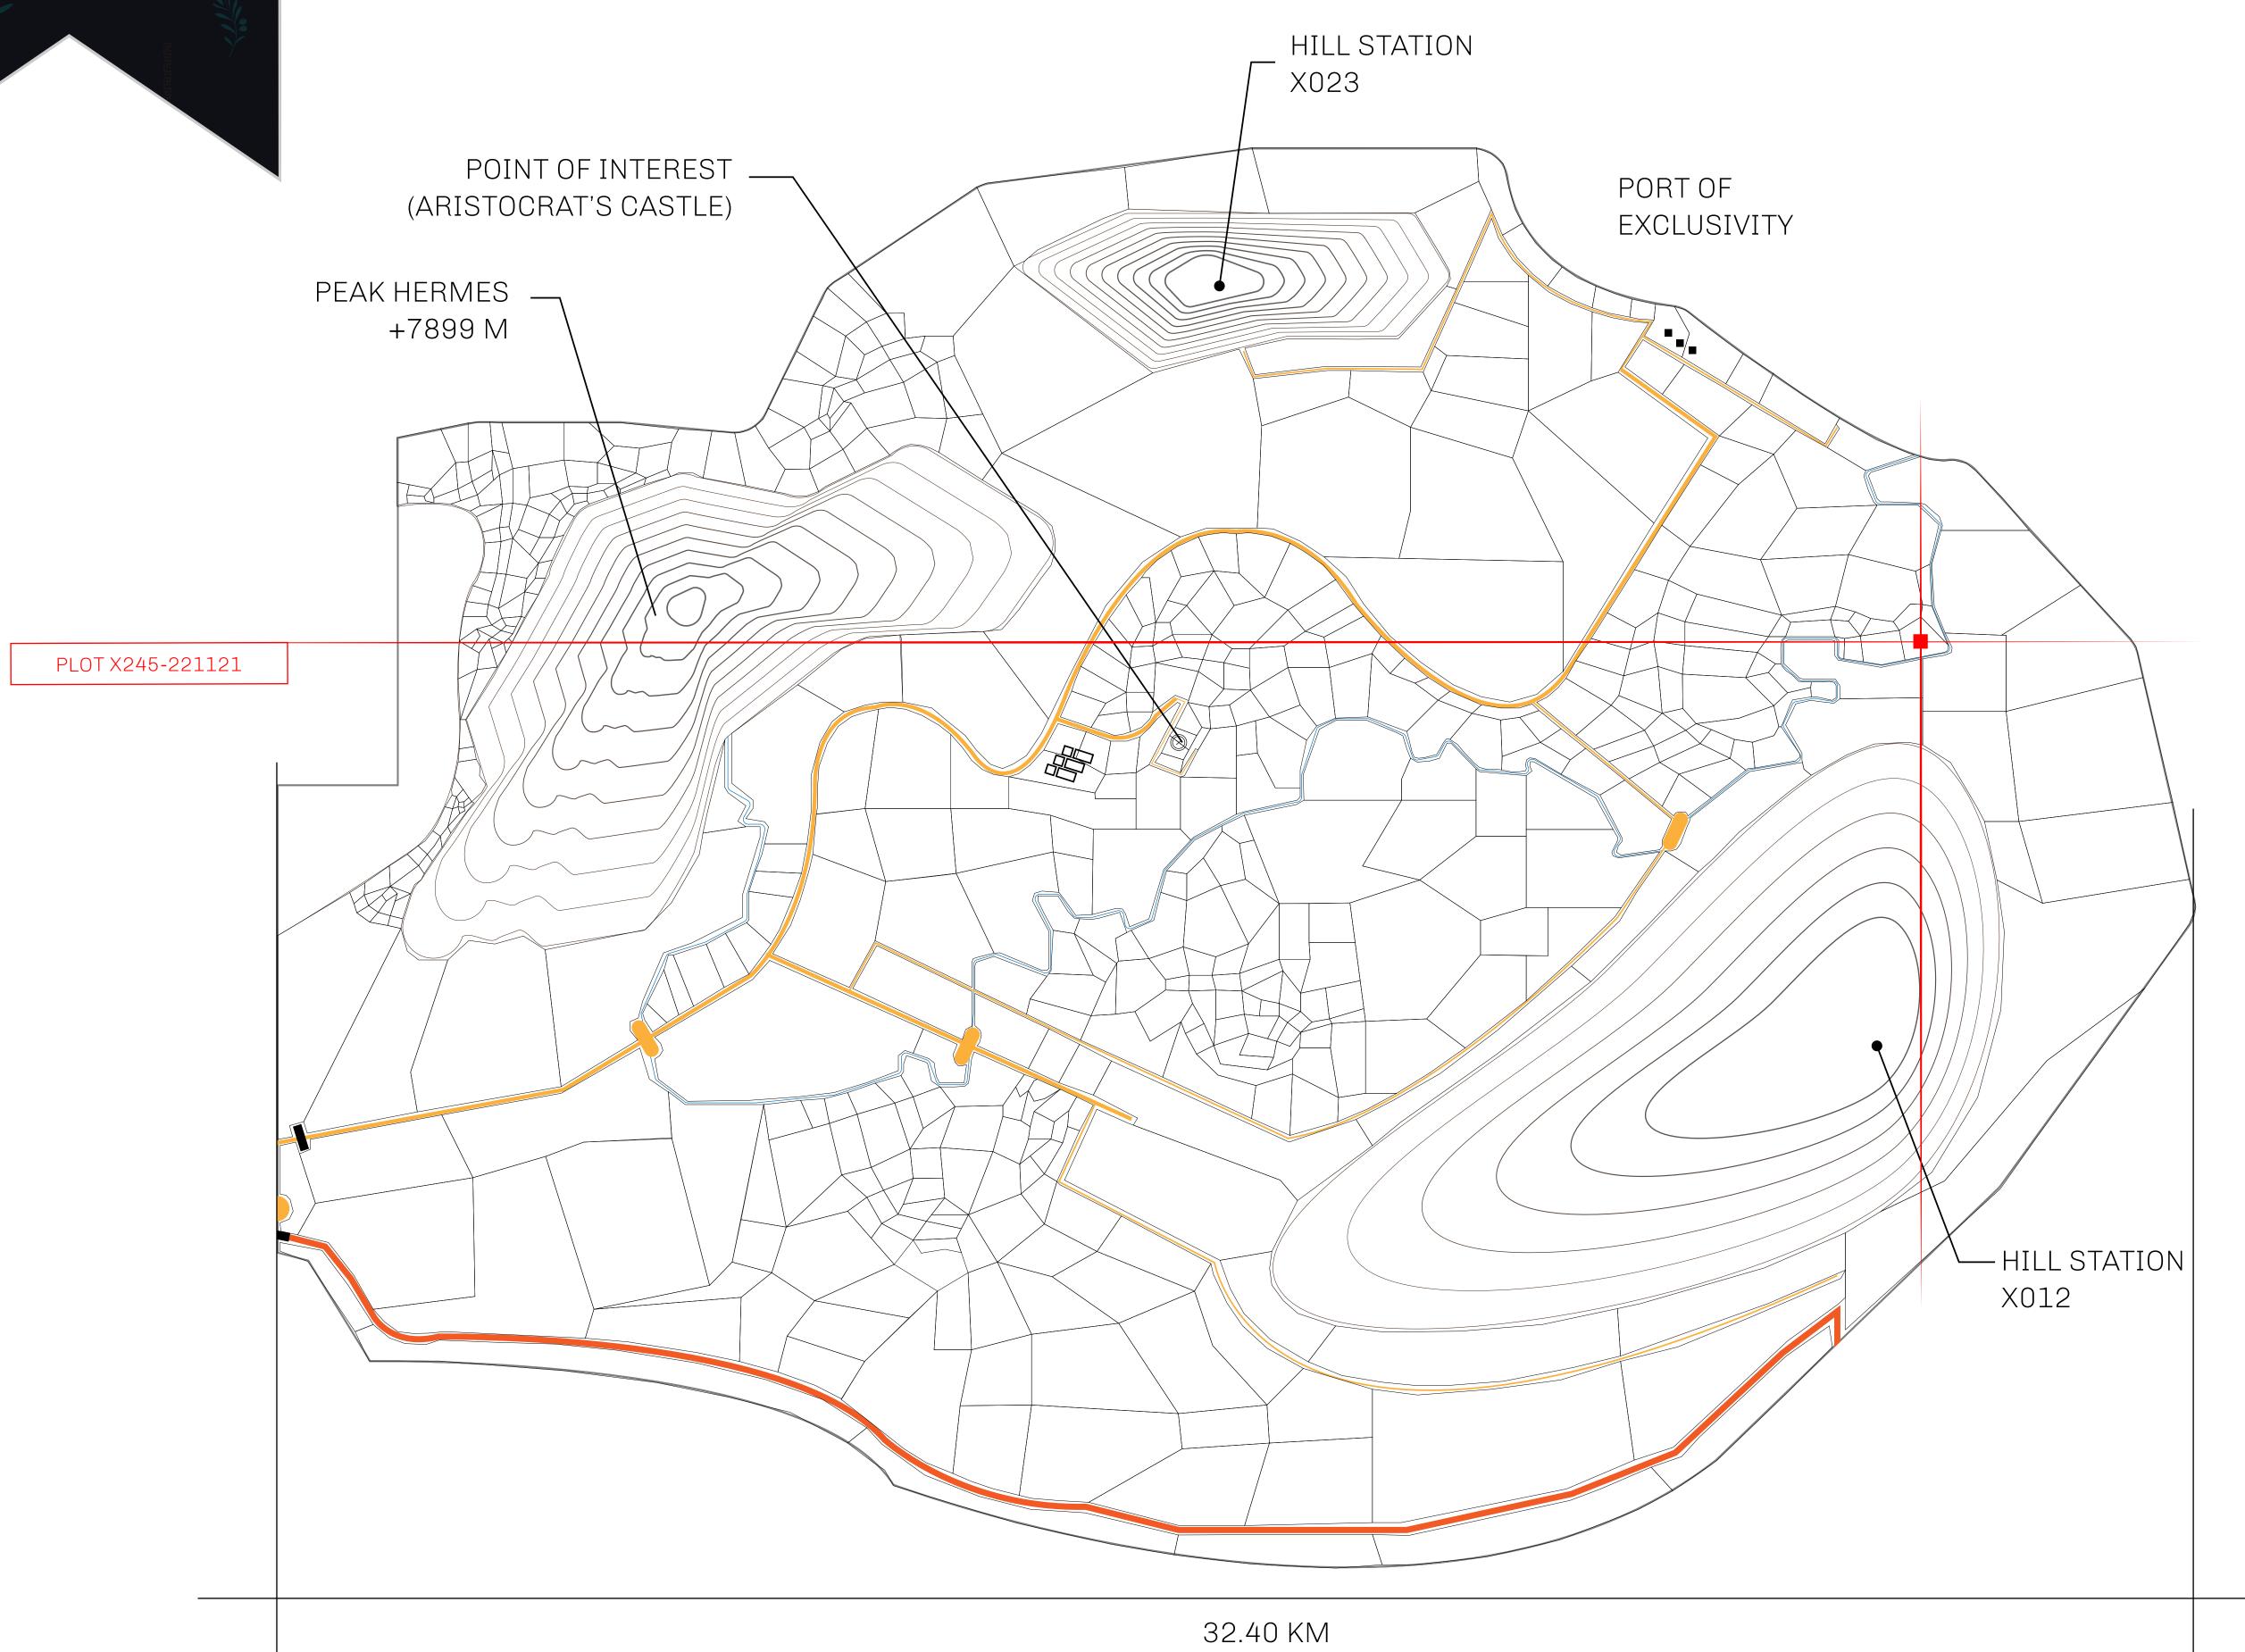

## GEOGRAPHY

COASTLINE
BORDERS
HIGHEST POINT
LOWEST POINT
PLOTS
SCALE

93.89 KM (58.34 MILES)

OCEAN, THE GREAT EMPIRE, SL

PEAK HERMES +7899 M

PORT OF EXCLUSIVITY 0 M

549

1:50000

## H.M. LNFT Land Registry

TITLE NUMBER

KINGDOM OF X BY SL

ISSUED 22 November 2021

SCALE **1/50000** 

Type W-XBYSL: Share of 0.5% of all X by SL winning bid values based on number of NFT Stories minted (rewarded in Credits); Automatic invite to X by SL; Mint 4 NFT Stories