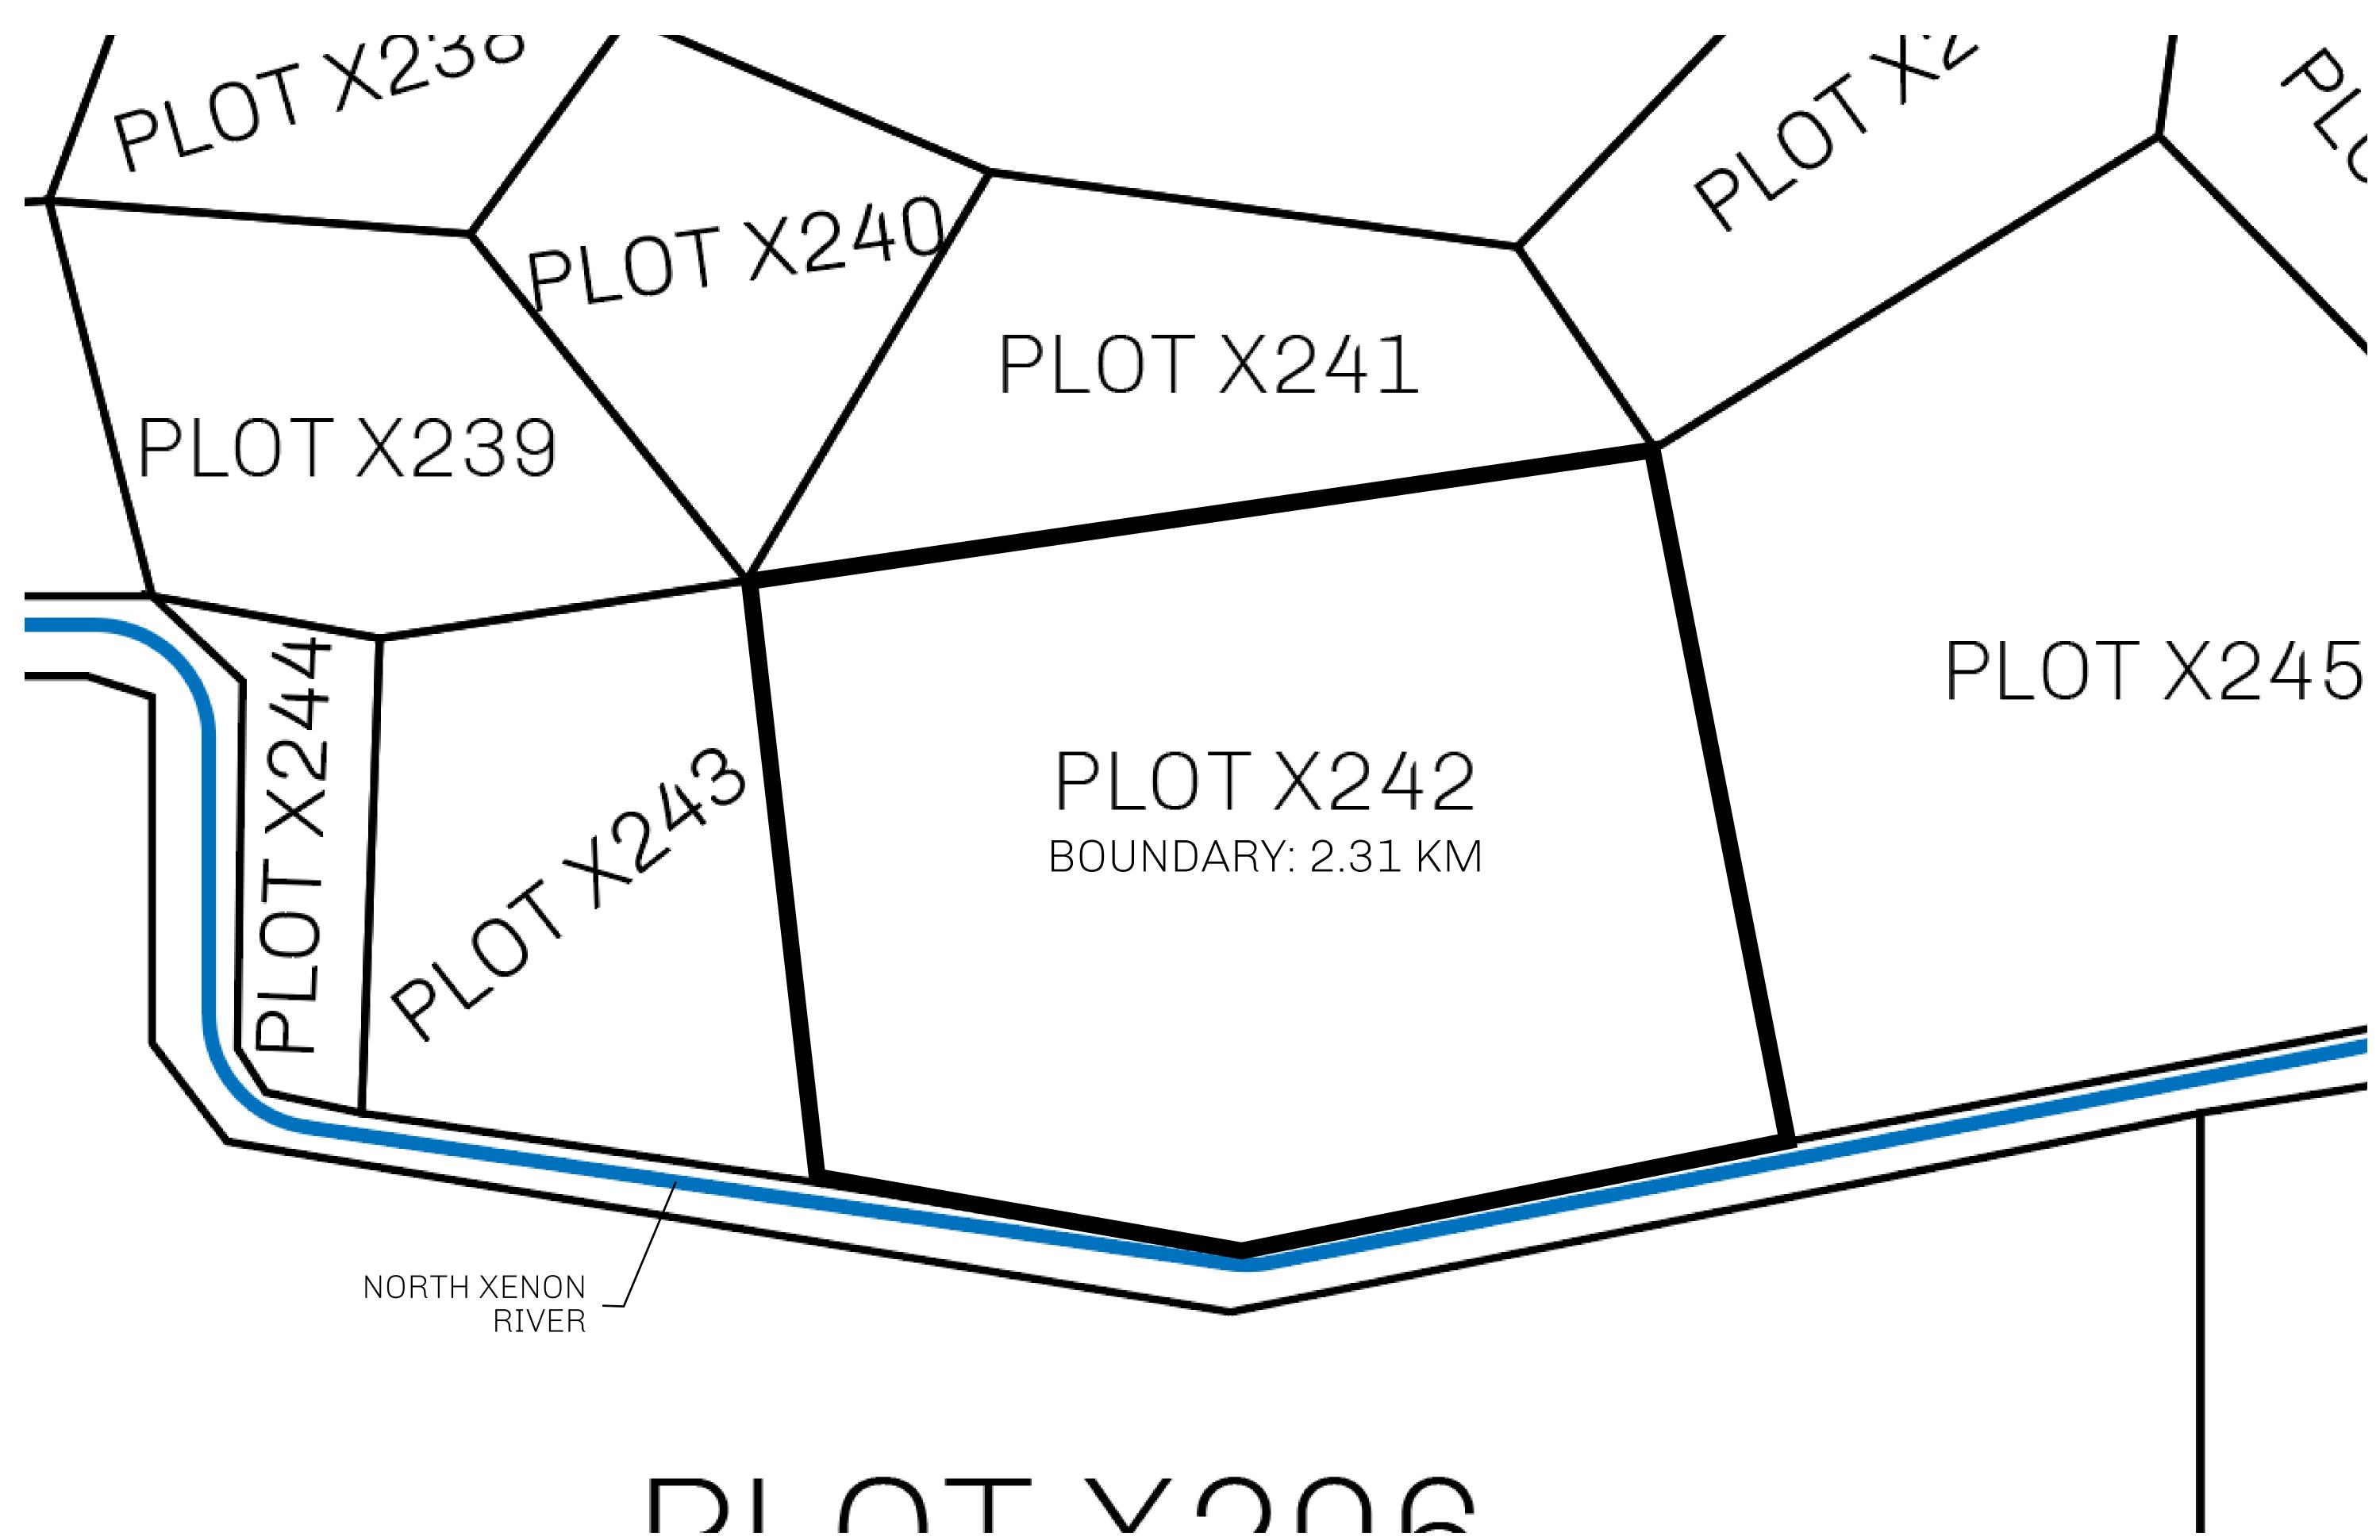

## H.M. LNFT Land Registry

TITLE NUMBER

X242-221121

KINGDOM OF X BY SL

ISSUED 22 November 2021

SCALE **1/50000** 

OWNER ENTITLEMENT

Type W-XBYSL: Share of 0.5% of all X by SL winning bid values based on number of NFT Stories minted

(rewarded in Credits); Automatic invite to X by SL; Mint 4 NFT Stories