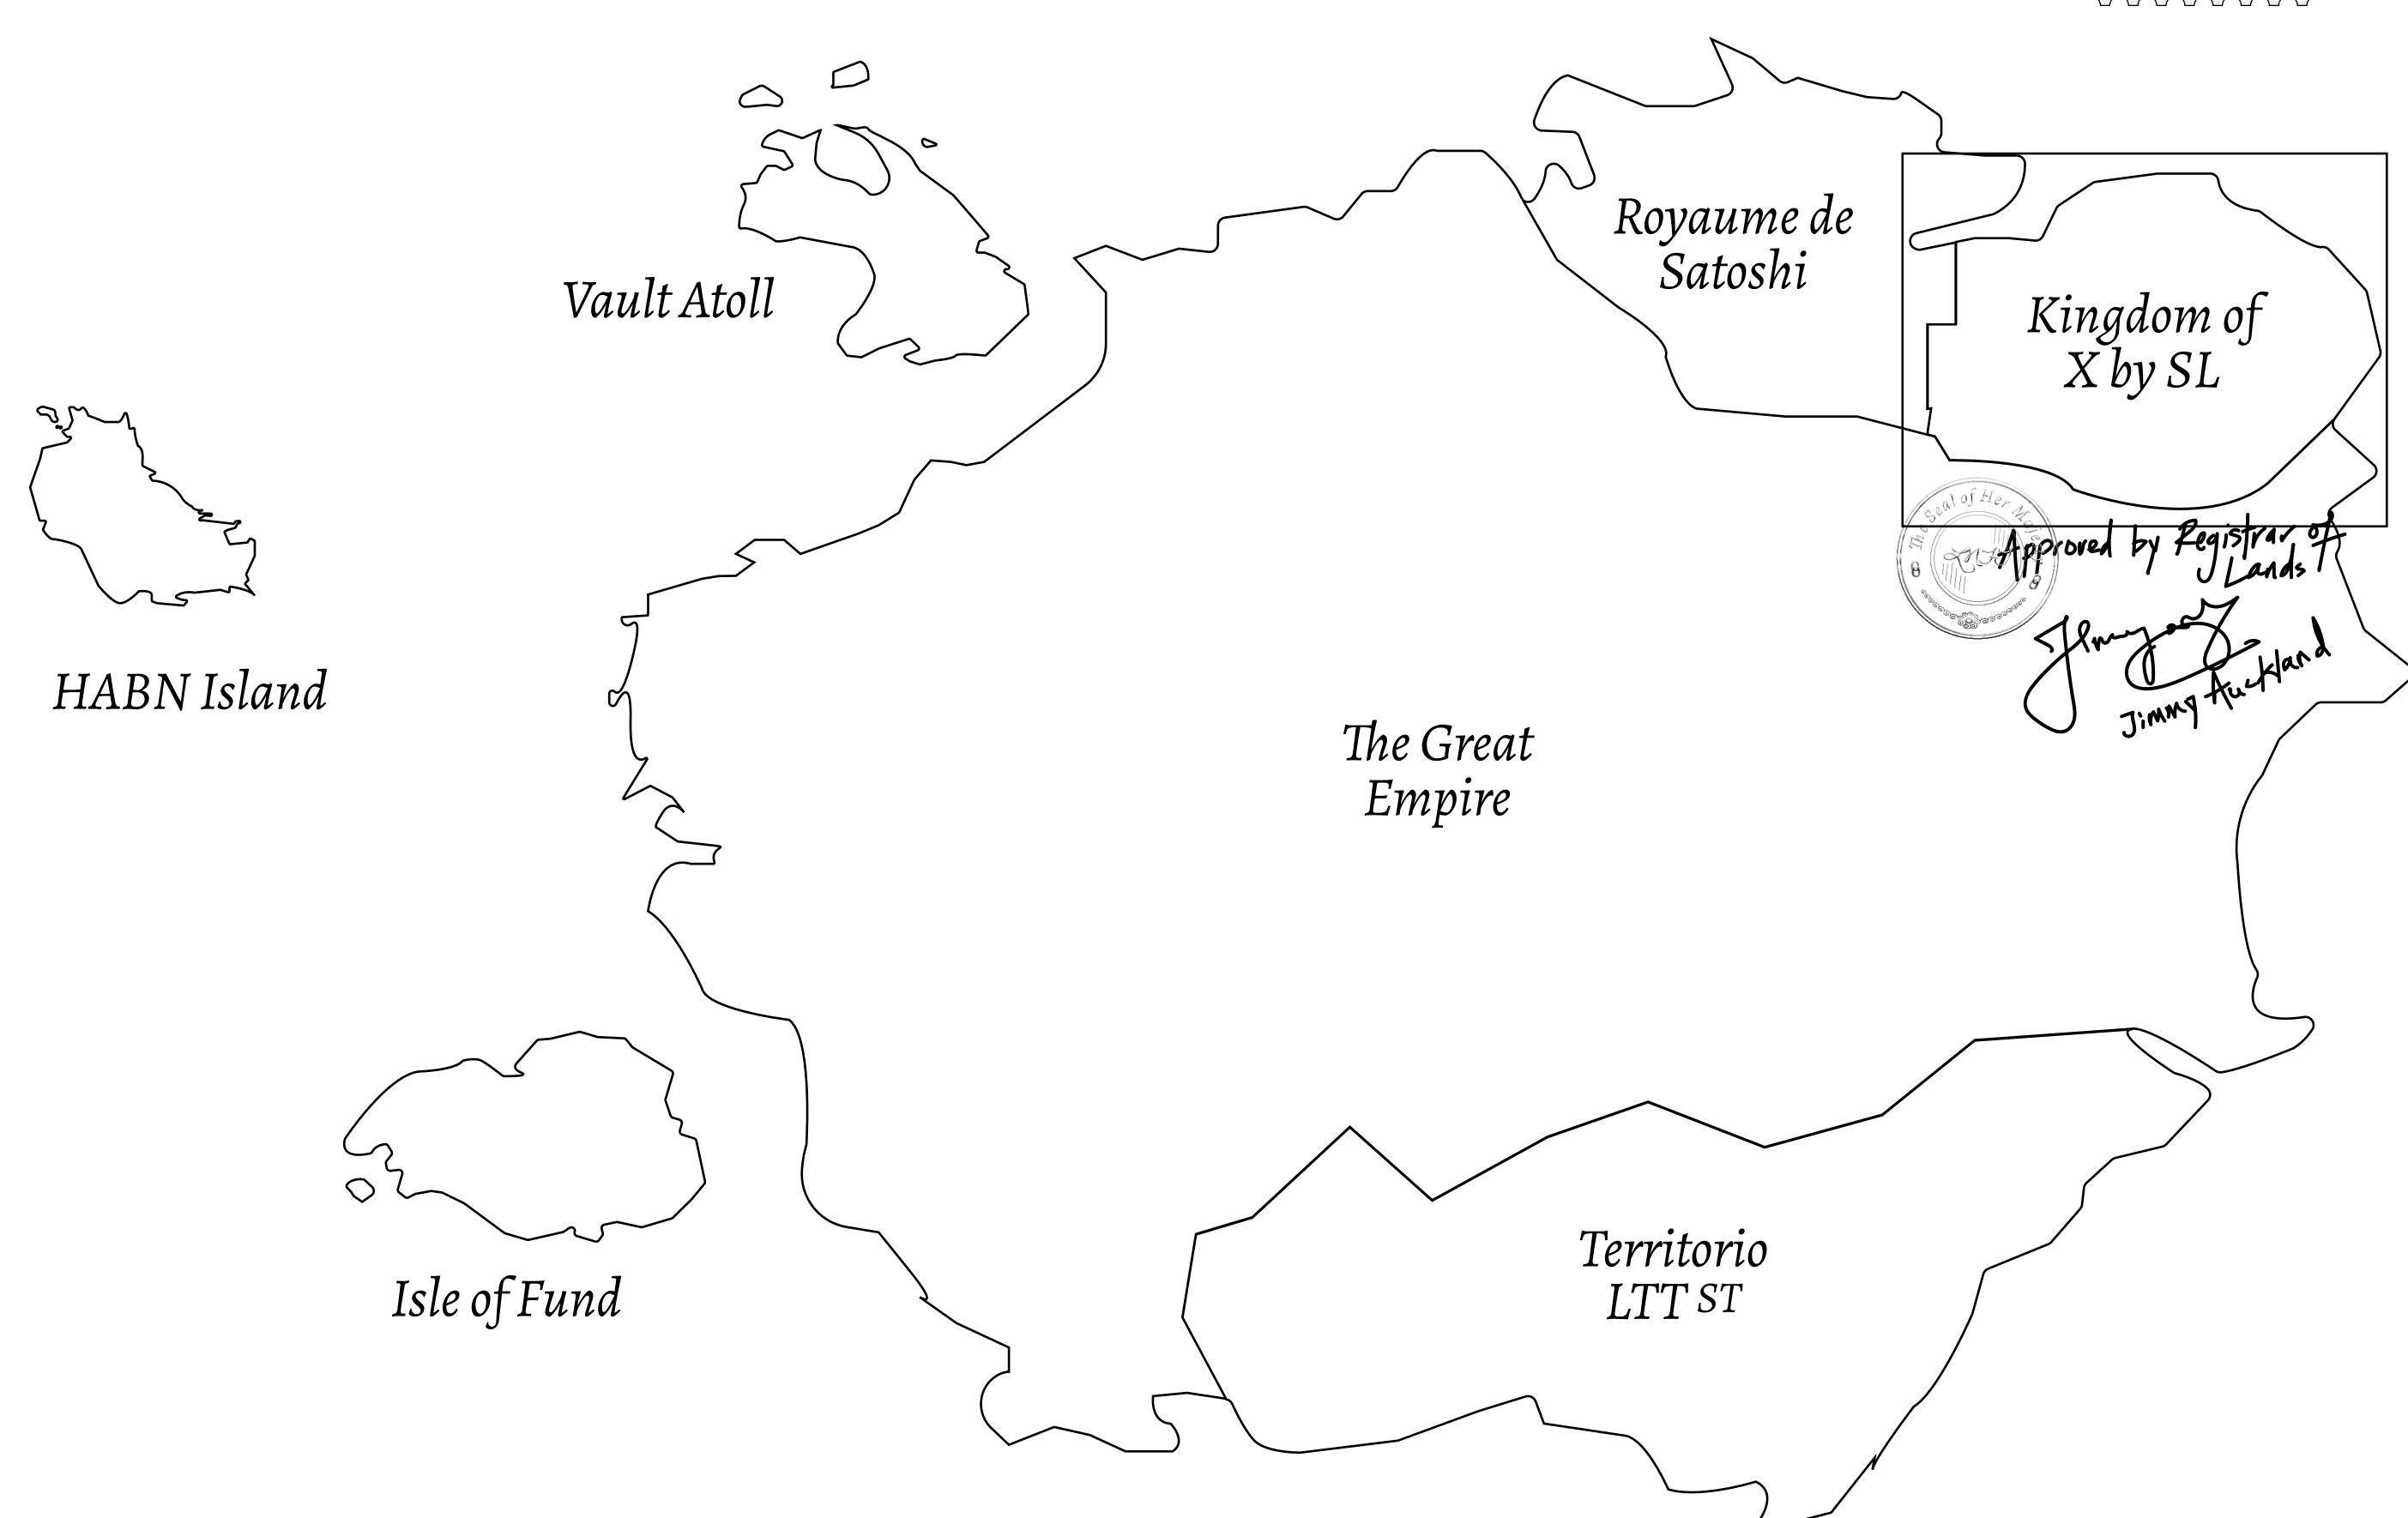

## GEOGRAPHY

COASTLINE
BORDERS
HIGHEST POINT
LOWEST POINT
PLOTS
SCALE

93.89 KM (58.34 MILES)

OCEAN, THE GREAT EMPIRE, SL

PEAK HERMES +7899 M

PORT OF EXCLUSIVITY 0 M

549

1:50000

## H.M. LNFT Land Registry

TITLE NUMBER

X242-221121

KINGDOM OF X BY SL

ISSUED 22 November 2021

SCALE **1/50000** 

OWNER ENTITLEMENT

Type W-XBYSL: Share of 0.5% of all X by SL winning bid values based on number of NFT Stories minted

(rewarded in Credits); Automatic invite to X by SL; Mint 4 NFT Stories