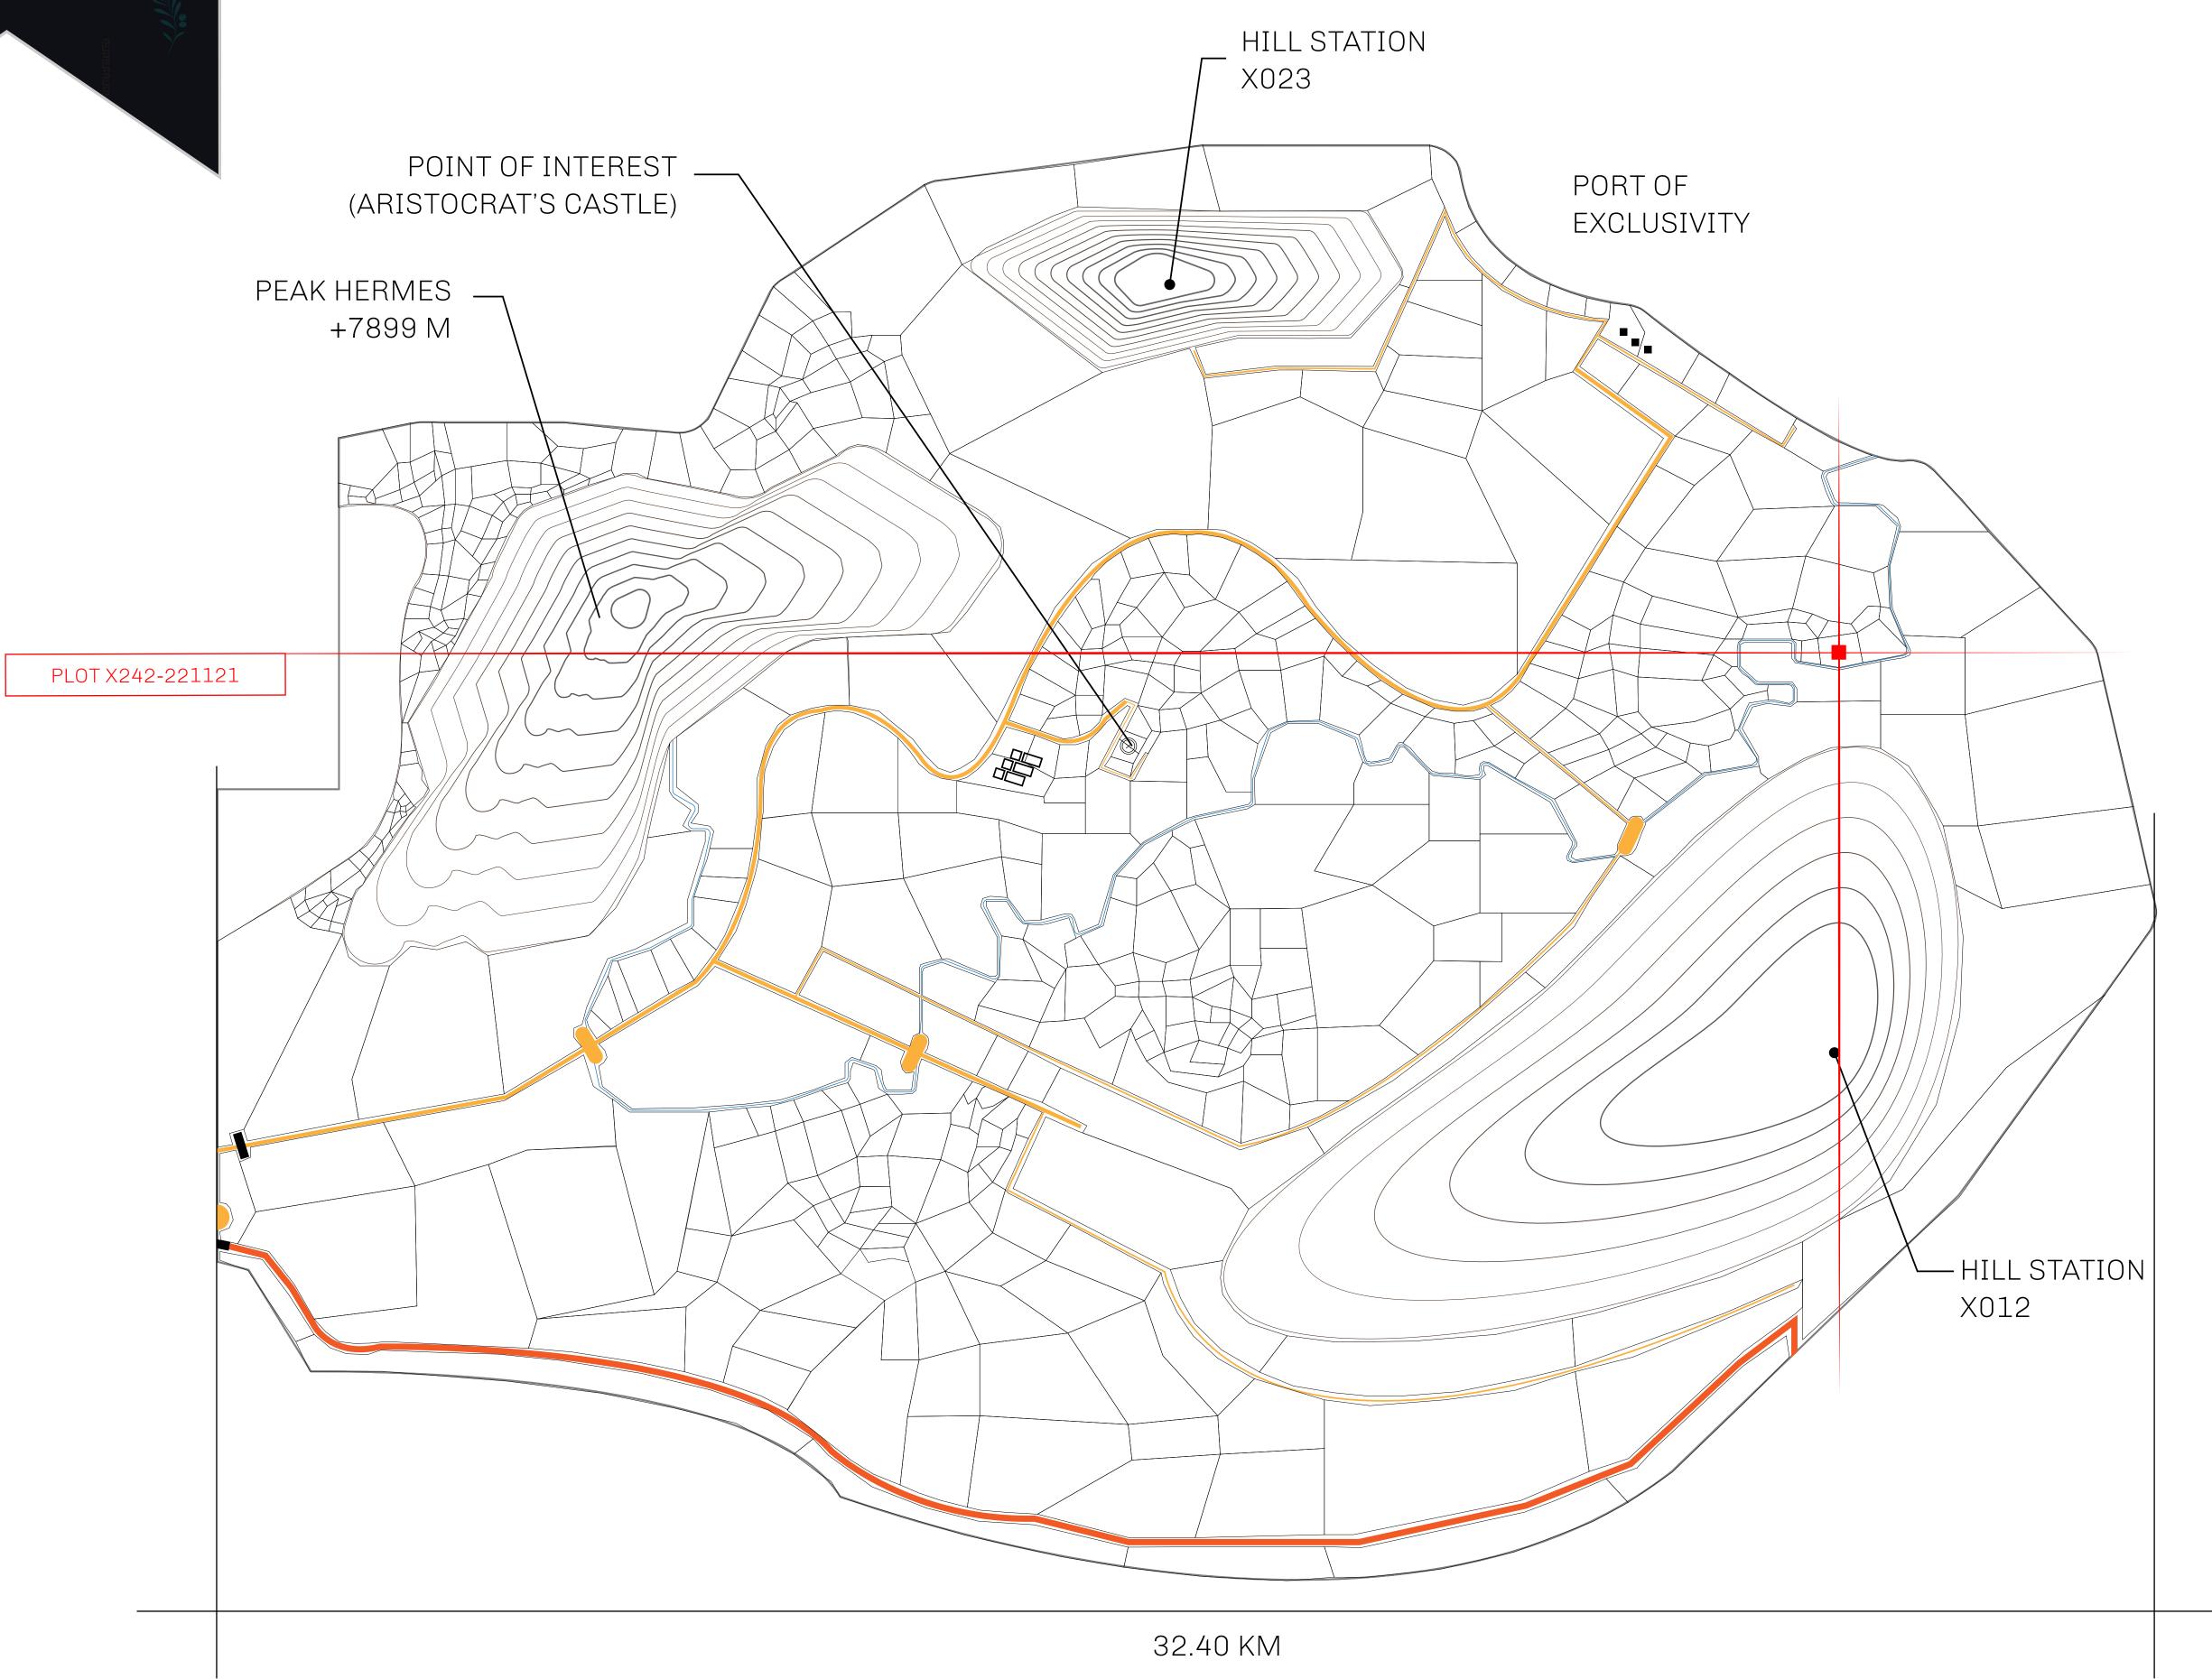

## GEOGRAPHY

COASTLINE
BORDERS
HIGHEST POINT
LOWEST POINT
PLOTS
SCALE

93.89 KM (58.34 MILES)

OCEAN, THE GREAT EMPIRE, SL

PEAK HERMES +7899 M

PORT OF EXCLUSIVITY 0 M

549

1:50000

## H.M. LNFT Land Registry

TITLE NUMBER

X242-221121

KINGDOM OF X BY SL

ISSUED 22 November 2021

SCALE **1/50000** 

OWNER ENTITLEMENT

Type W-XBYSL: Share of 0.5% of all X by SL winning bid values based on number of NFT Stories minted