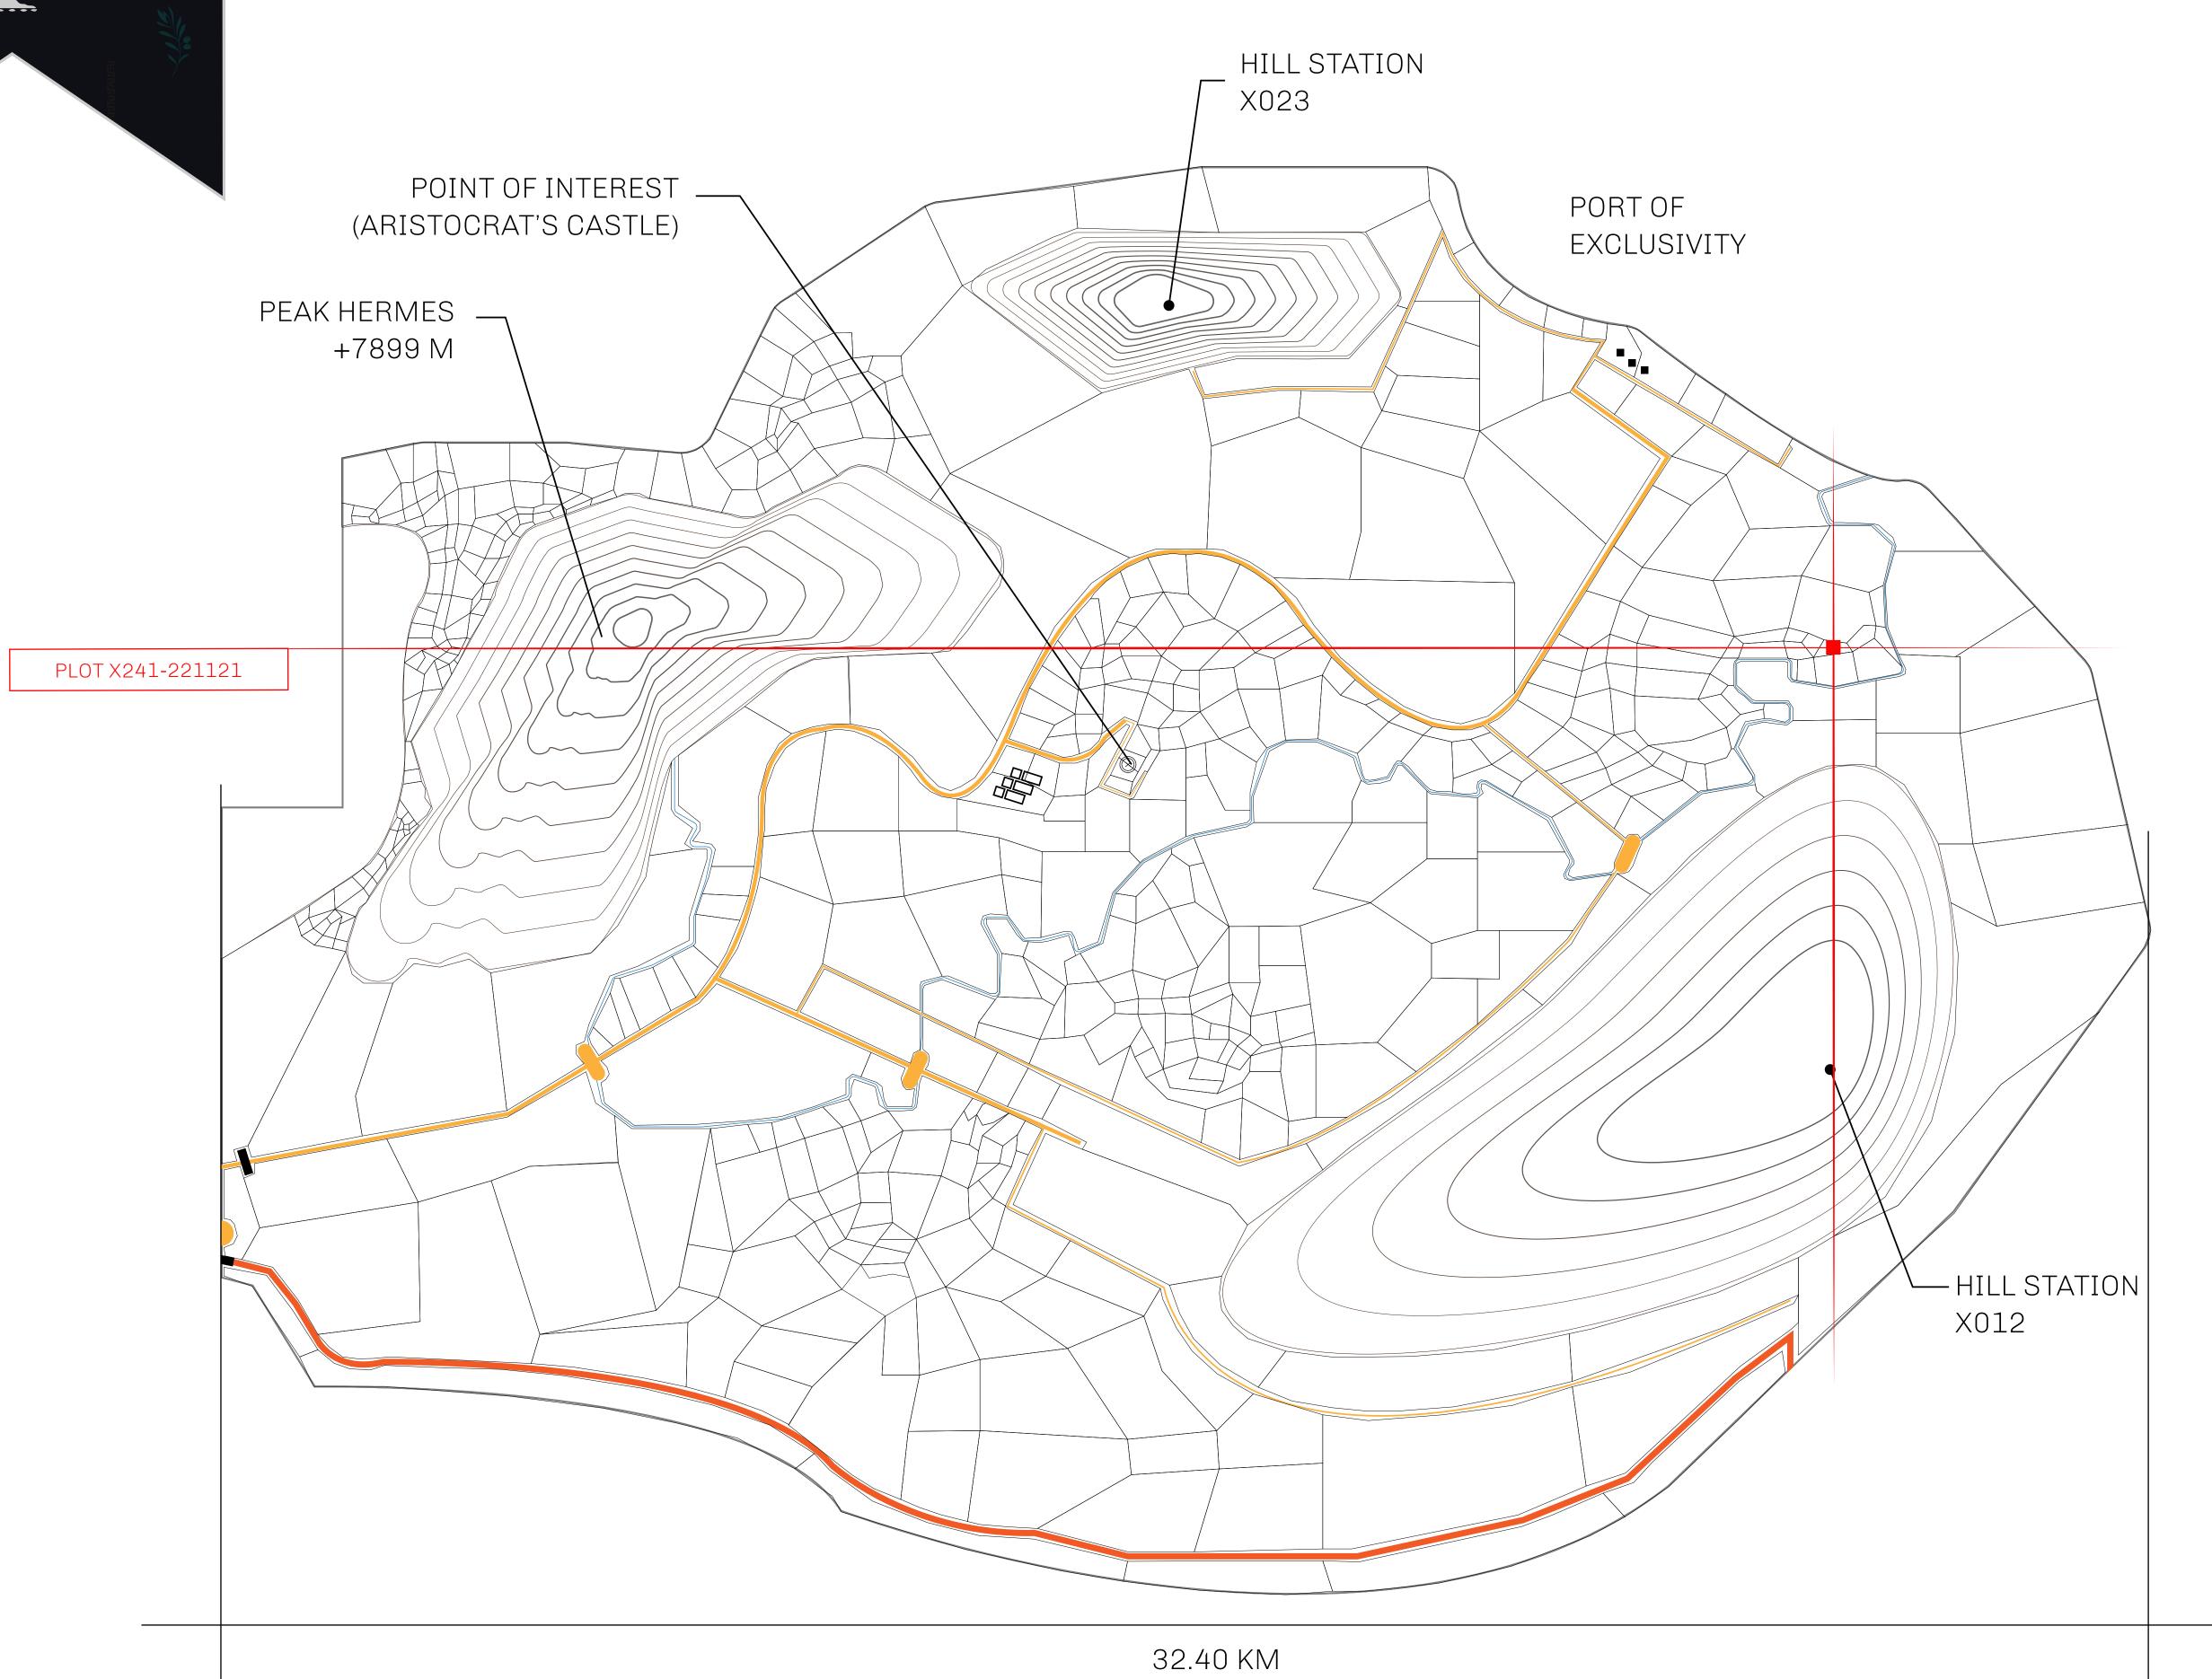

#### GEOGRAPHY

COASTLINE
BORDERS
HIGHEST POINT
LOWEST POINT
PLOTS
SCALE

93.89 KM (58.34 MILES)

OCEAN, THE GREAT EMPIRE, SL

PEAK HERMES +7899 M

PORT OF EXCLUSIVITY 0 M

549

1:50000

## H.M. LNFT Land Registry

X241-221121

TITLE NUMBER

ADMINISTRATIVE AREA

KINGDOM OF X BY SL

**22 November 2021** ISSUED

SCALE **1/50000** 

Type W-XBYSL: Share of 0.5% of all X by SL winning bid values based on number of NFT Stories minted (rewarded in Credits); Automatic invite to X by SL; Mint 4 NFT Stories