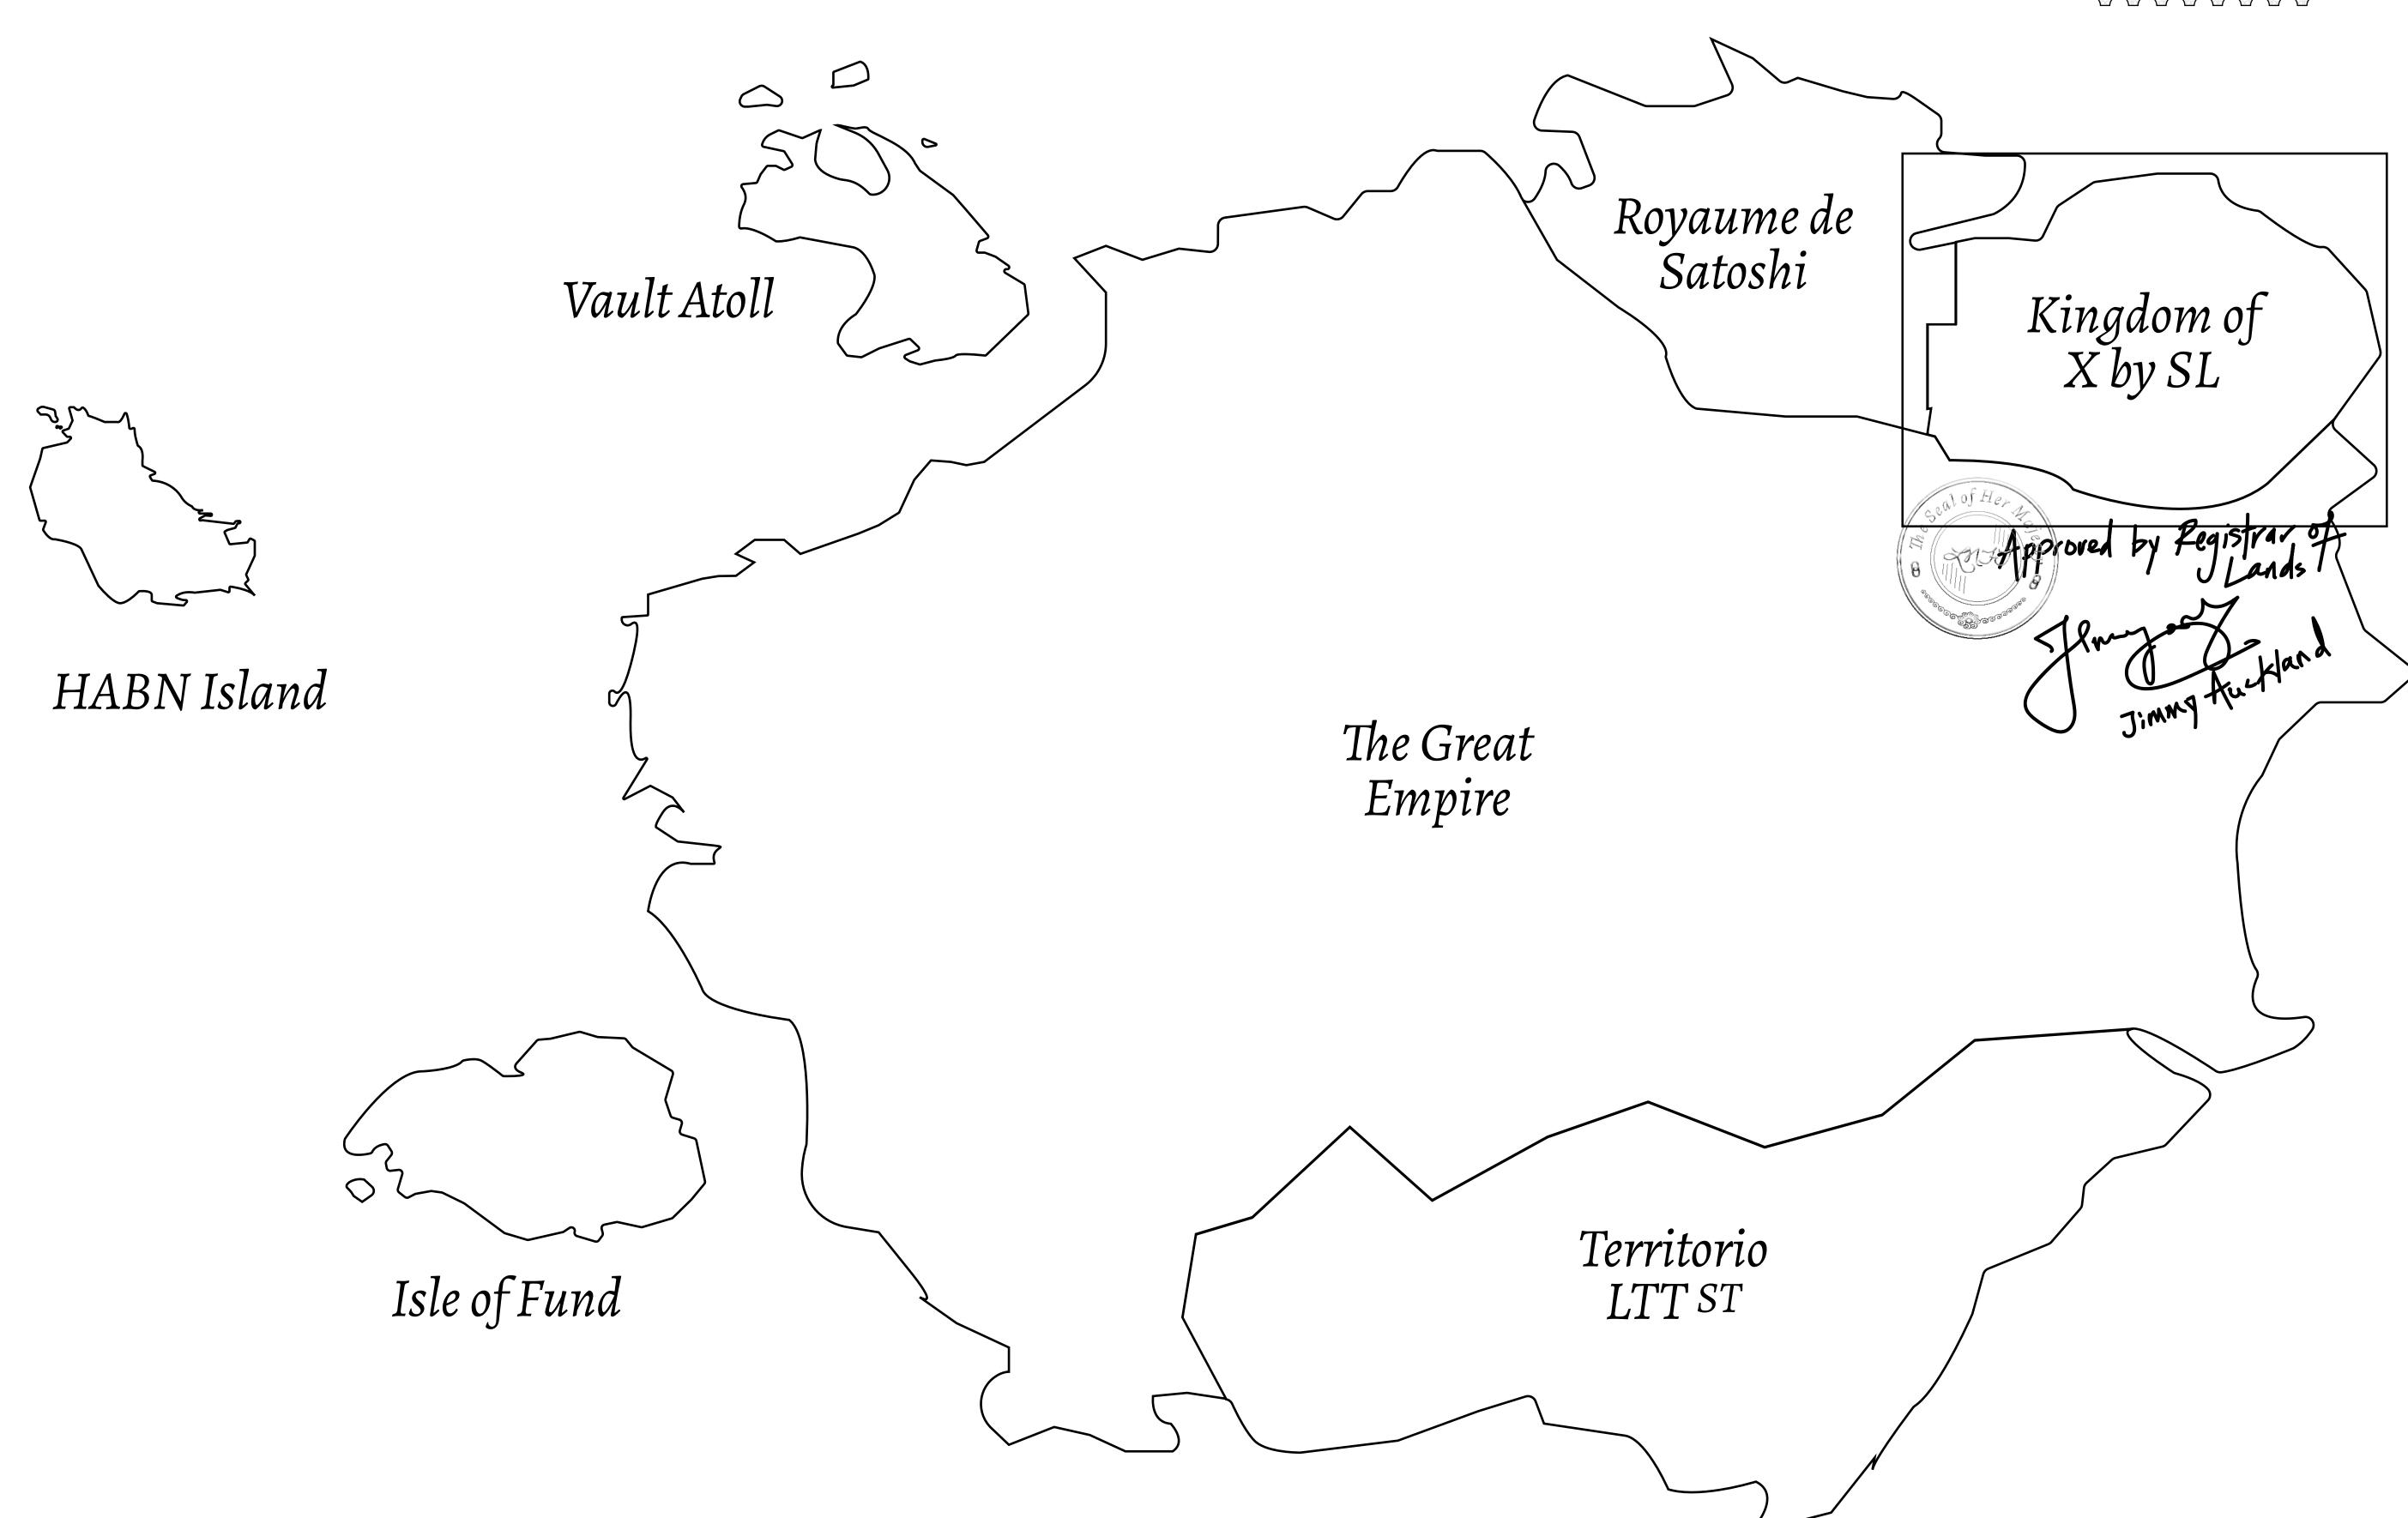

#### THE ARISTOCRATS

The richest state in Loot NFT World. Special tablets are used to conduct high value auctions at galas and special events. The aristocrats donate 7% of their earnings to the Stakers, a special group of people, from the Great Empire. Ever since the marriage of the Sultan's daughter and the prince of X by SL, the Kingdom also donates 3% of its earnings to the Royaume De Satoshi.

#### GEOGRAPHY

COASTLINE
BORDERS
HIGHEST POINT
LOWEST POINT
PLOTS
SCALE

93.89 KM (58.34 MILES)

OCEAN, THE GREAT EMPIRE, SL

PEAK HERMES +7899 M

PORT OF EXCLUSIVITY 0 M

549

1:50000

## H.M. LNFT Land Registry

X241-221121

TITLE NUMBER

ADMINISTRATIVE AREA

KINGDOM OF X BY SL

**22 November 2021** ISSUED

SCALE **1/50000** 

Type W-XBYSL: Share of 0.5% of all X by SL winning bid values based on number of NFT Stories minted (rewarded in Credits); Automatic invite to X by SL; Mint 4 NFT Stories