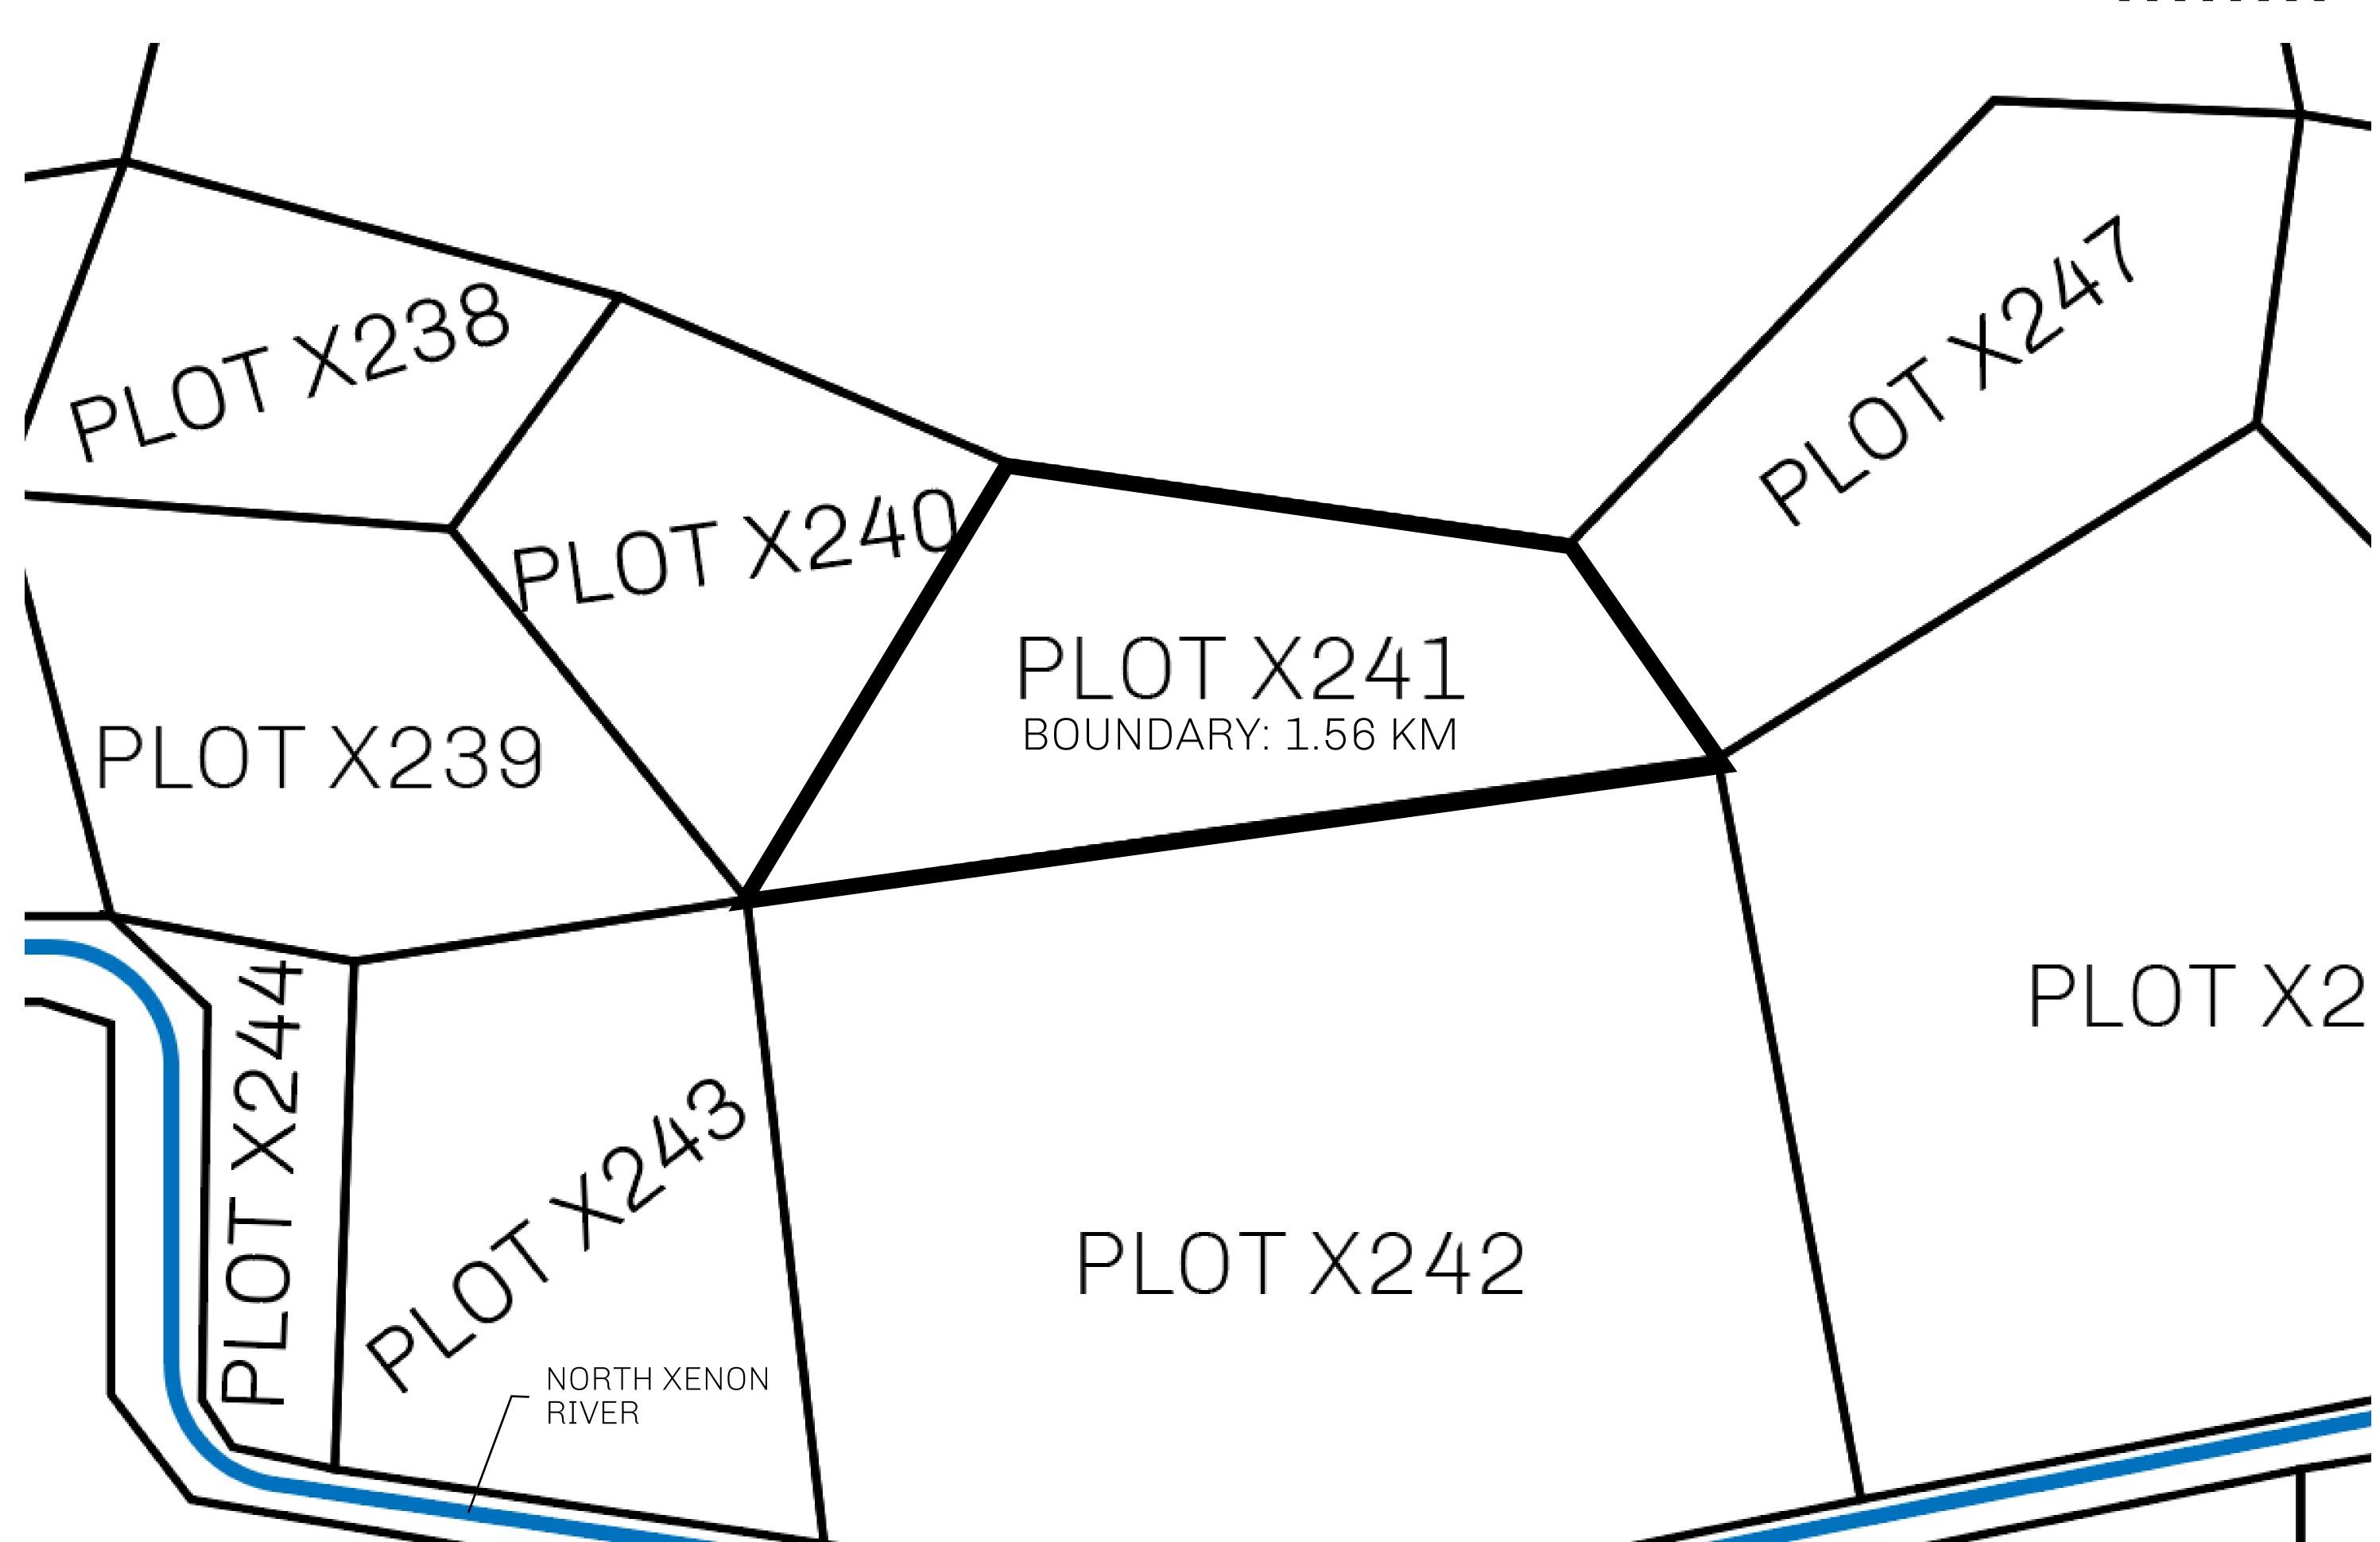

#### GEOGRAPHY

COASTLINE
BORDERS
HIGHEST POINT
LOWEST POINT
PLOTS
SCALE

93.89 KM (58.34 MILES)

OCEAN, THE GREAT EMPIRE, SL

PEAK HERMES +7899 M

PORT OF EXCLUSIVITY 0 M

549

1:50000

## H.M. LNFT Land Registry

X241-221121

TITLE NUMBER

ADMINISTRATIVE AREA

KINGDOM OF X BY SL

**22 November 2021** ISSUED

SCALE **1/50000** 

Type W-XBYSL: Share of 0.5% of all X by SL winning bid values based on number of NFT Stories minted (rewarded in Credits); Automatic invite to X by SL; Mint 4 NFT Stories