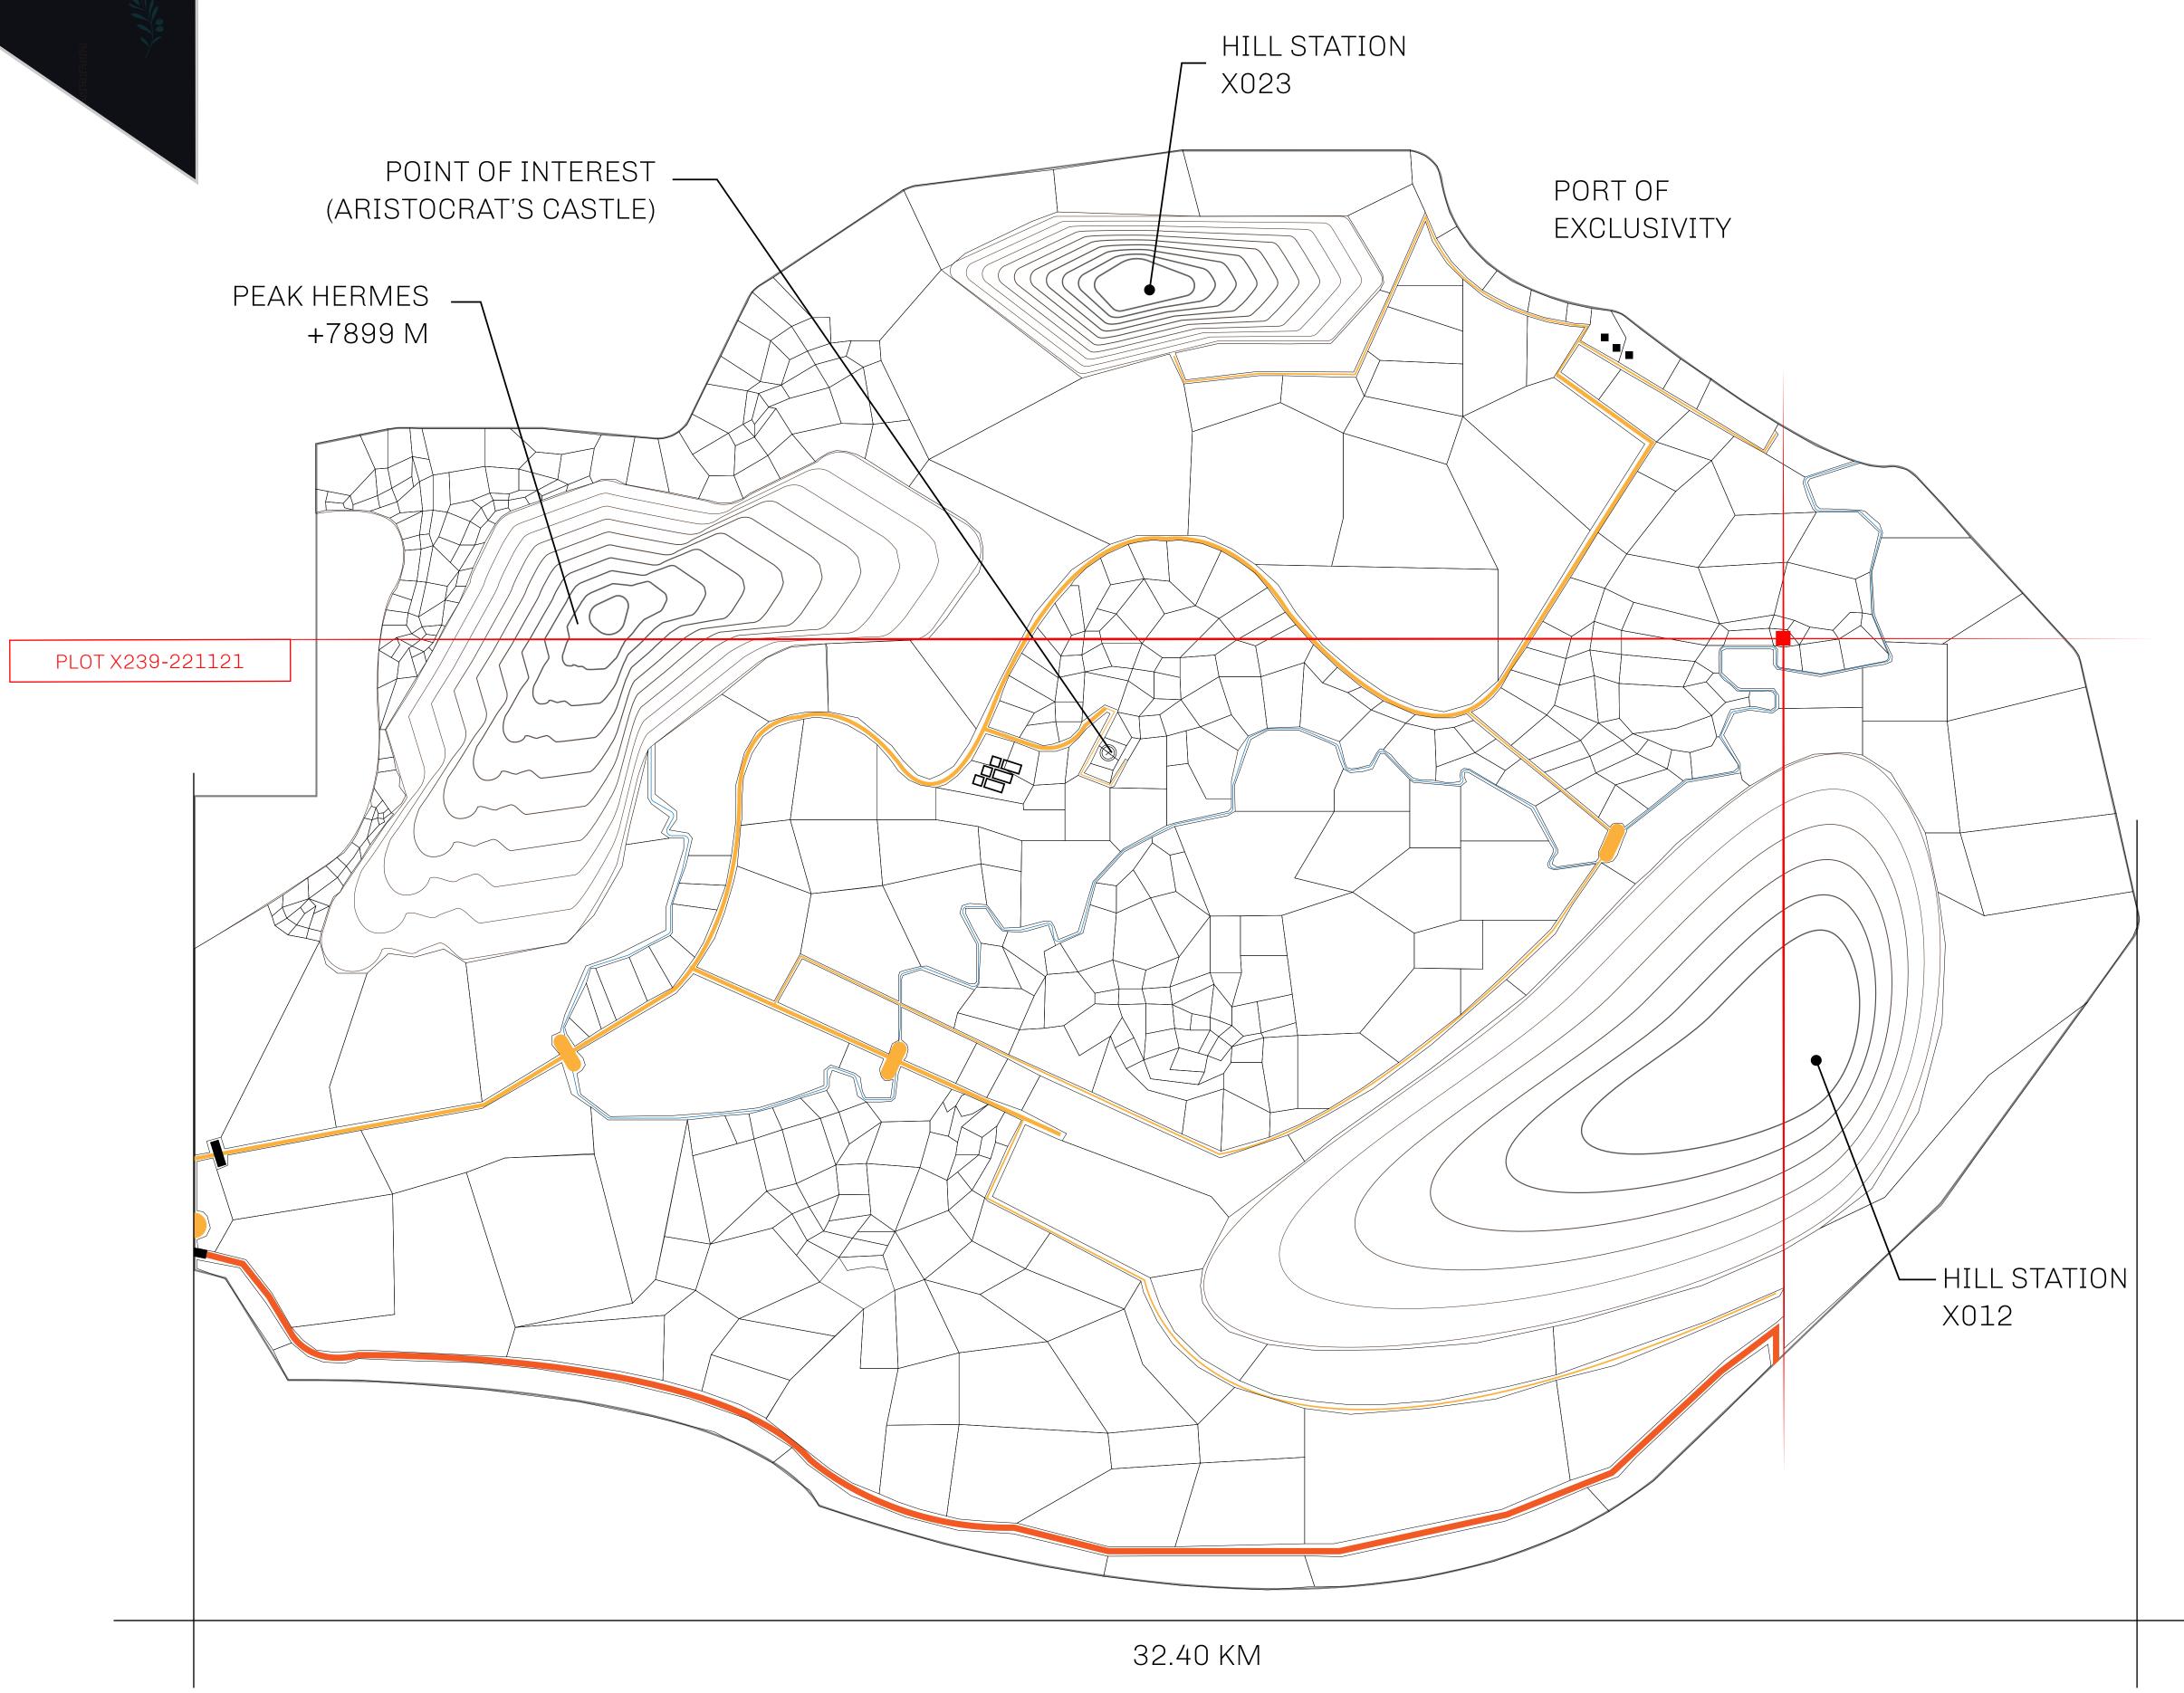

## GEOGRAPHY

COASTLINE
BORDERS
HIGHEST POINT
LOWEST POINT
PLOTS
SCALE

93.89 KM (58.34 MILES)

OCEAN, THE GREAT EMPIRE, SL

PEAK HERMES +7899 M

PORT OF EXCLUSIVITY 0 M

549

1:50000

## H.M. LNFT Land Registry

X239-221121

TITLE NUMBER

KINGDOM OF X BY SL

ISSUED 22 November 2021

SCALE **1/50000** 

OWNER ENTITLEMENT

(rewarded in Credits); Automatic invite to X by SL; Mint 4 NFT Stories

Type W-XBYSL: Share of 0.5% of all X by SL winning bid values based on number of NFT Stories minted

PLOT X237

PLOT X236

NORTH XENON RIVER

PLOT X239

BOUNDARY: 1.35 KM

PLOT X249 PLOT X241

PLOT X24