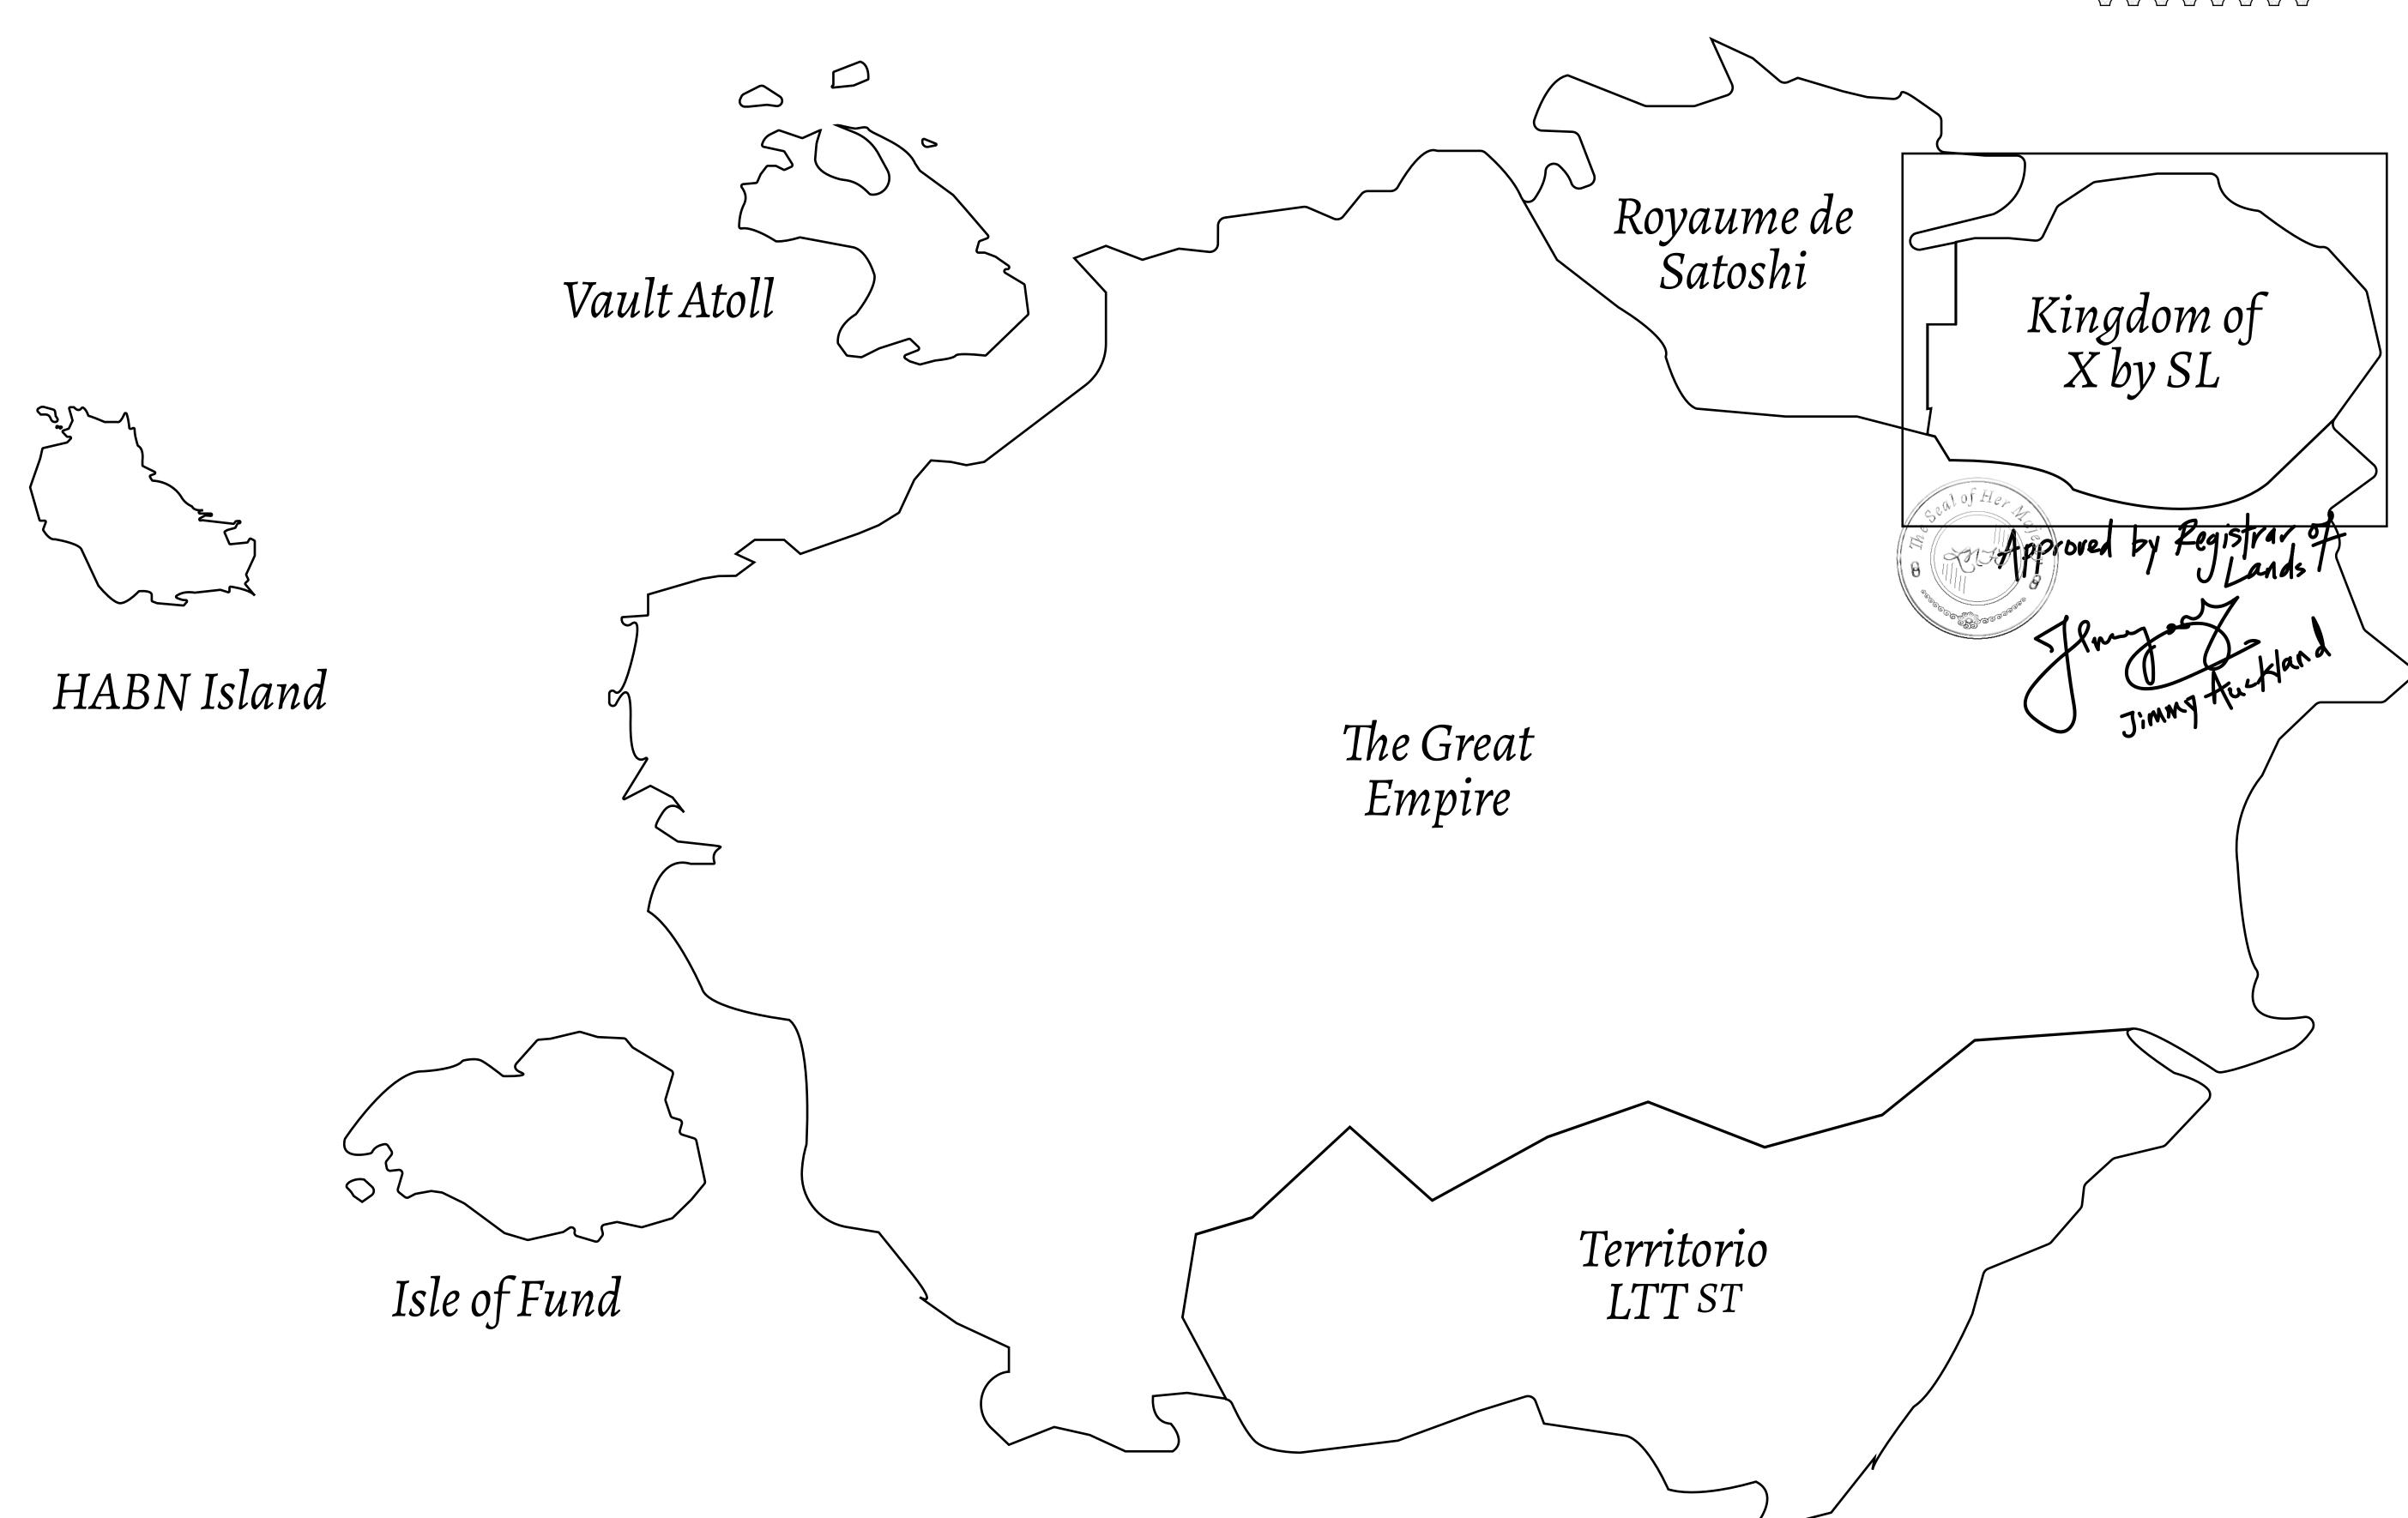

## GEOGRAPHY

COASTLINE
BORDERS
HIGHEST POINT
LOWEST POINT
PLOTS
SCALE

93.89 KM (58.34 MILES)

OCEAN, THE GREAT EMPIRE, SL

PEAK HERMES +7899 M

PORT OF EXCLUSIVITY 0 M

549

1:50000

## H.M. LNFT Land Registry

X239-221121

TITLE NUMBER

KINGDOM OF X BY SL

ISSUED 22 November 2021

SCALE **1/50000** 

OWNER ENTITLEMENT

(rewarded in Credits); Automatic invite to X by SL; Mint 4 NFT Stories

Type W-XBYSL: Share of 0.5% of all X by SL winning bid values based on number of NFT Stories minted

PLOT X237

PLOT X236

NORTH XENON RIVER

PLOT X239

BOUNDARY: 1.35 KM

PLOT X249 PLOT X241

PLOT X24