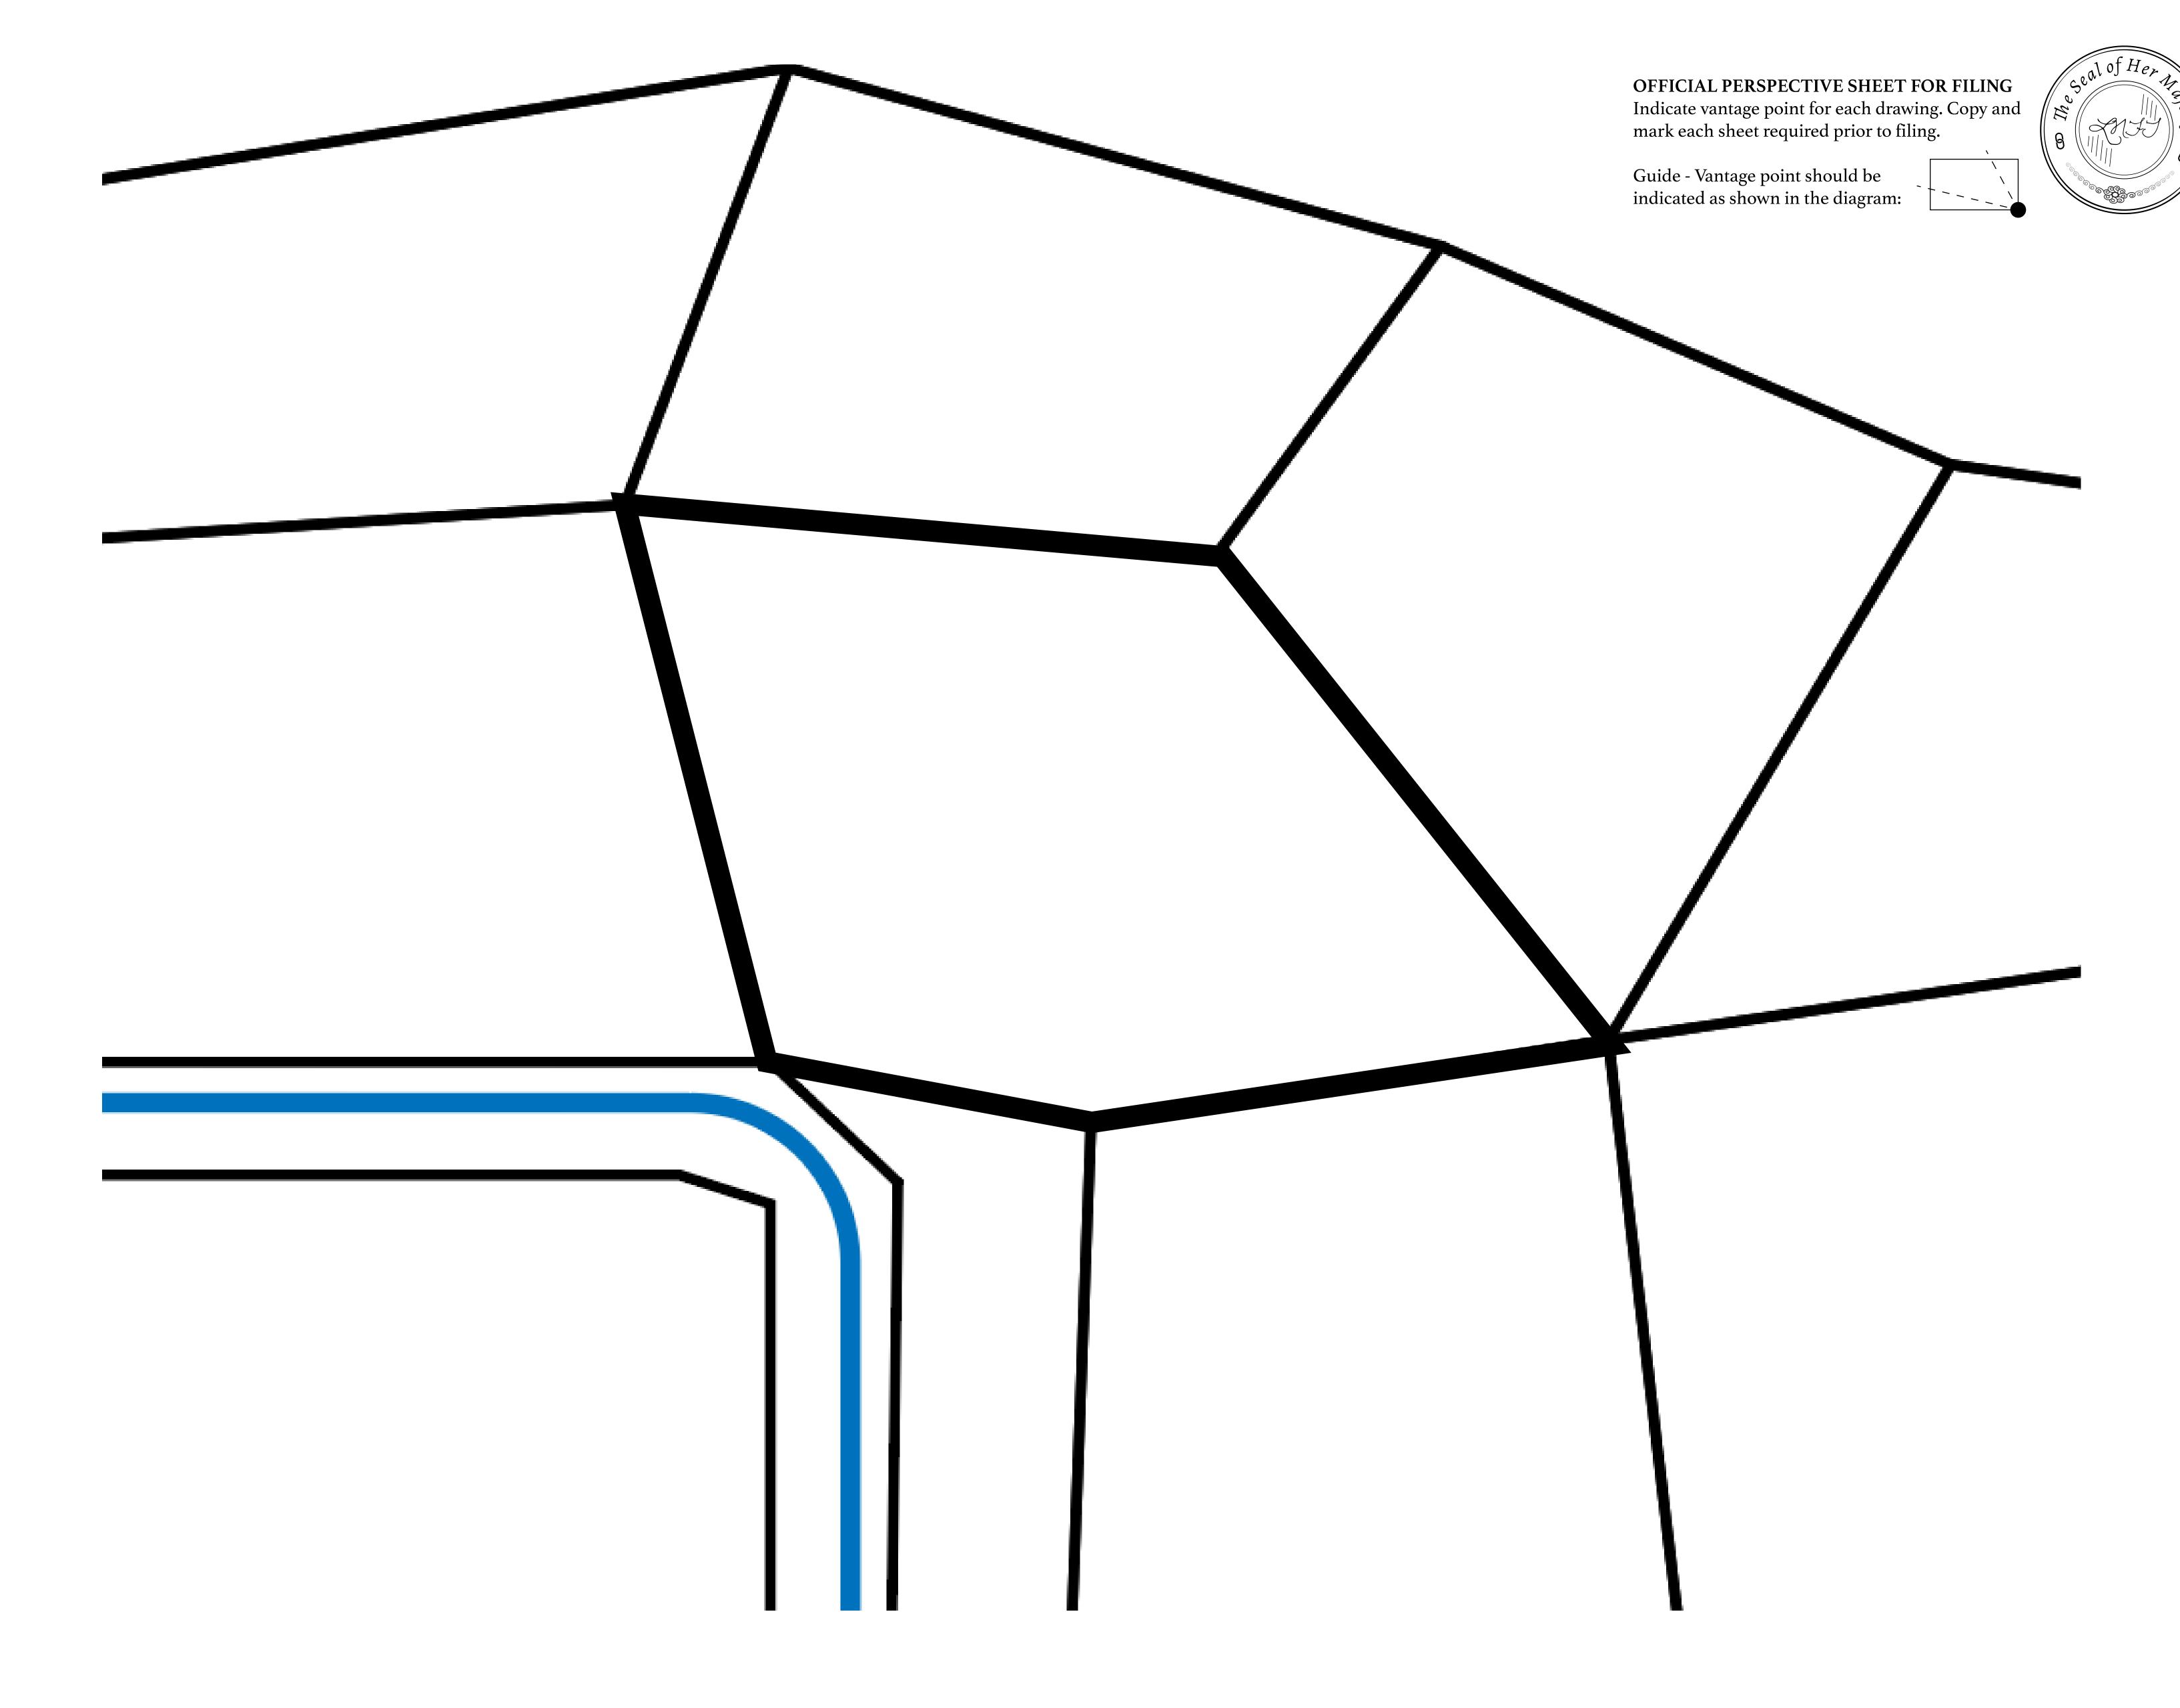

## H.M. LNFT Land Registry

X239-221121

TITLE NUMBER

KINGDOM OF X BY SL

ISSUED 22 November 2021

SCALE **1/50000** 

OWNER ENTITLEMENT

(rewarded in Credits); Automatic invite to X by SL; Mint 4 NFT Stories

Type W-XBYSL: Share of 0.5% of all X by SL winning bid values based on number of NFT Stories minted

PLOT X237

PLOT X236

NORTH XENON RIVER

PLOT X239

BOUNDARY: 1.35 KM

PLOT X249 PLOT X241

PLOT X24