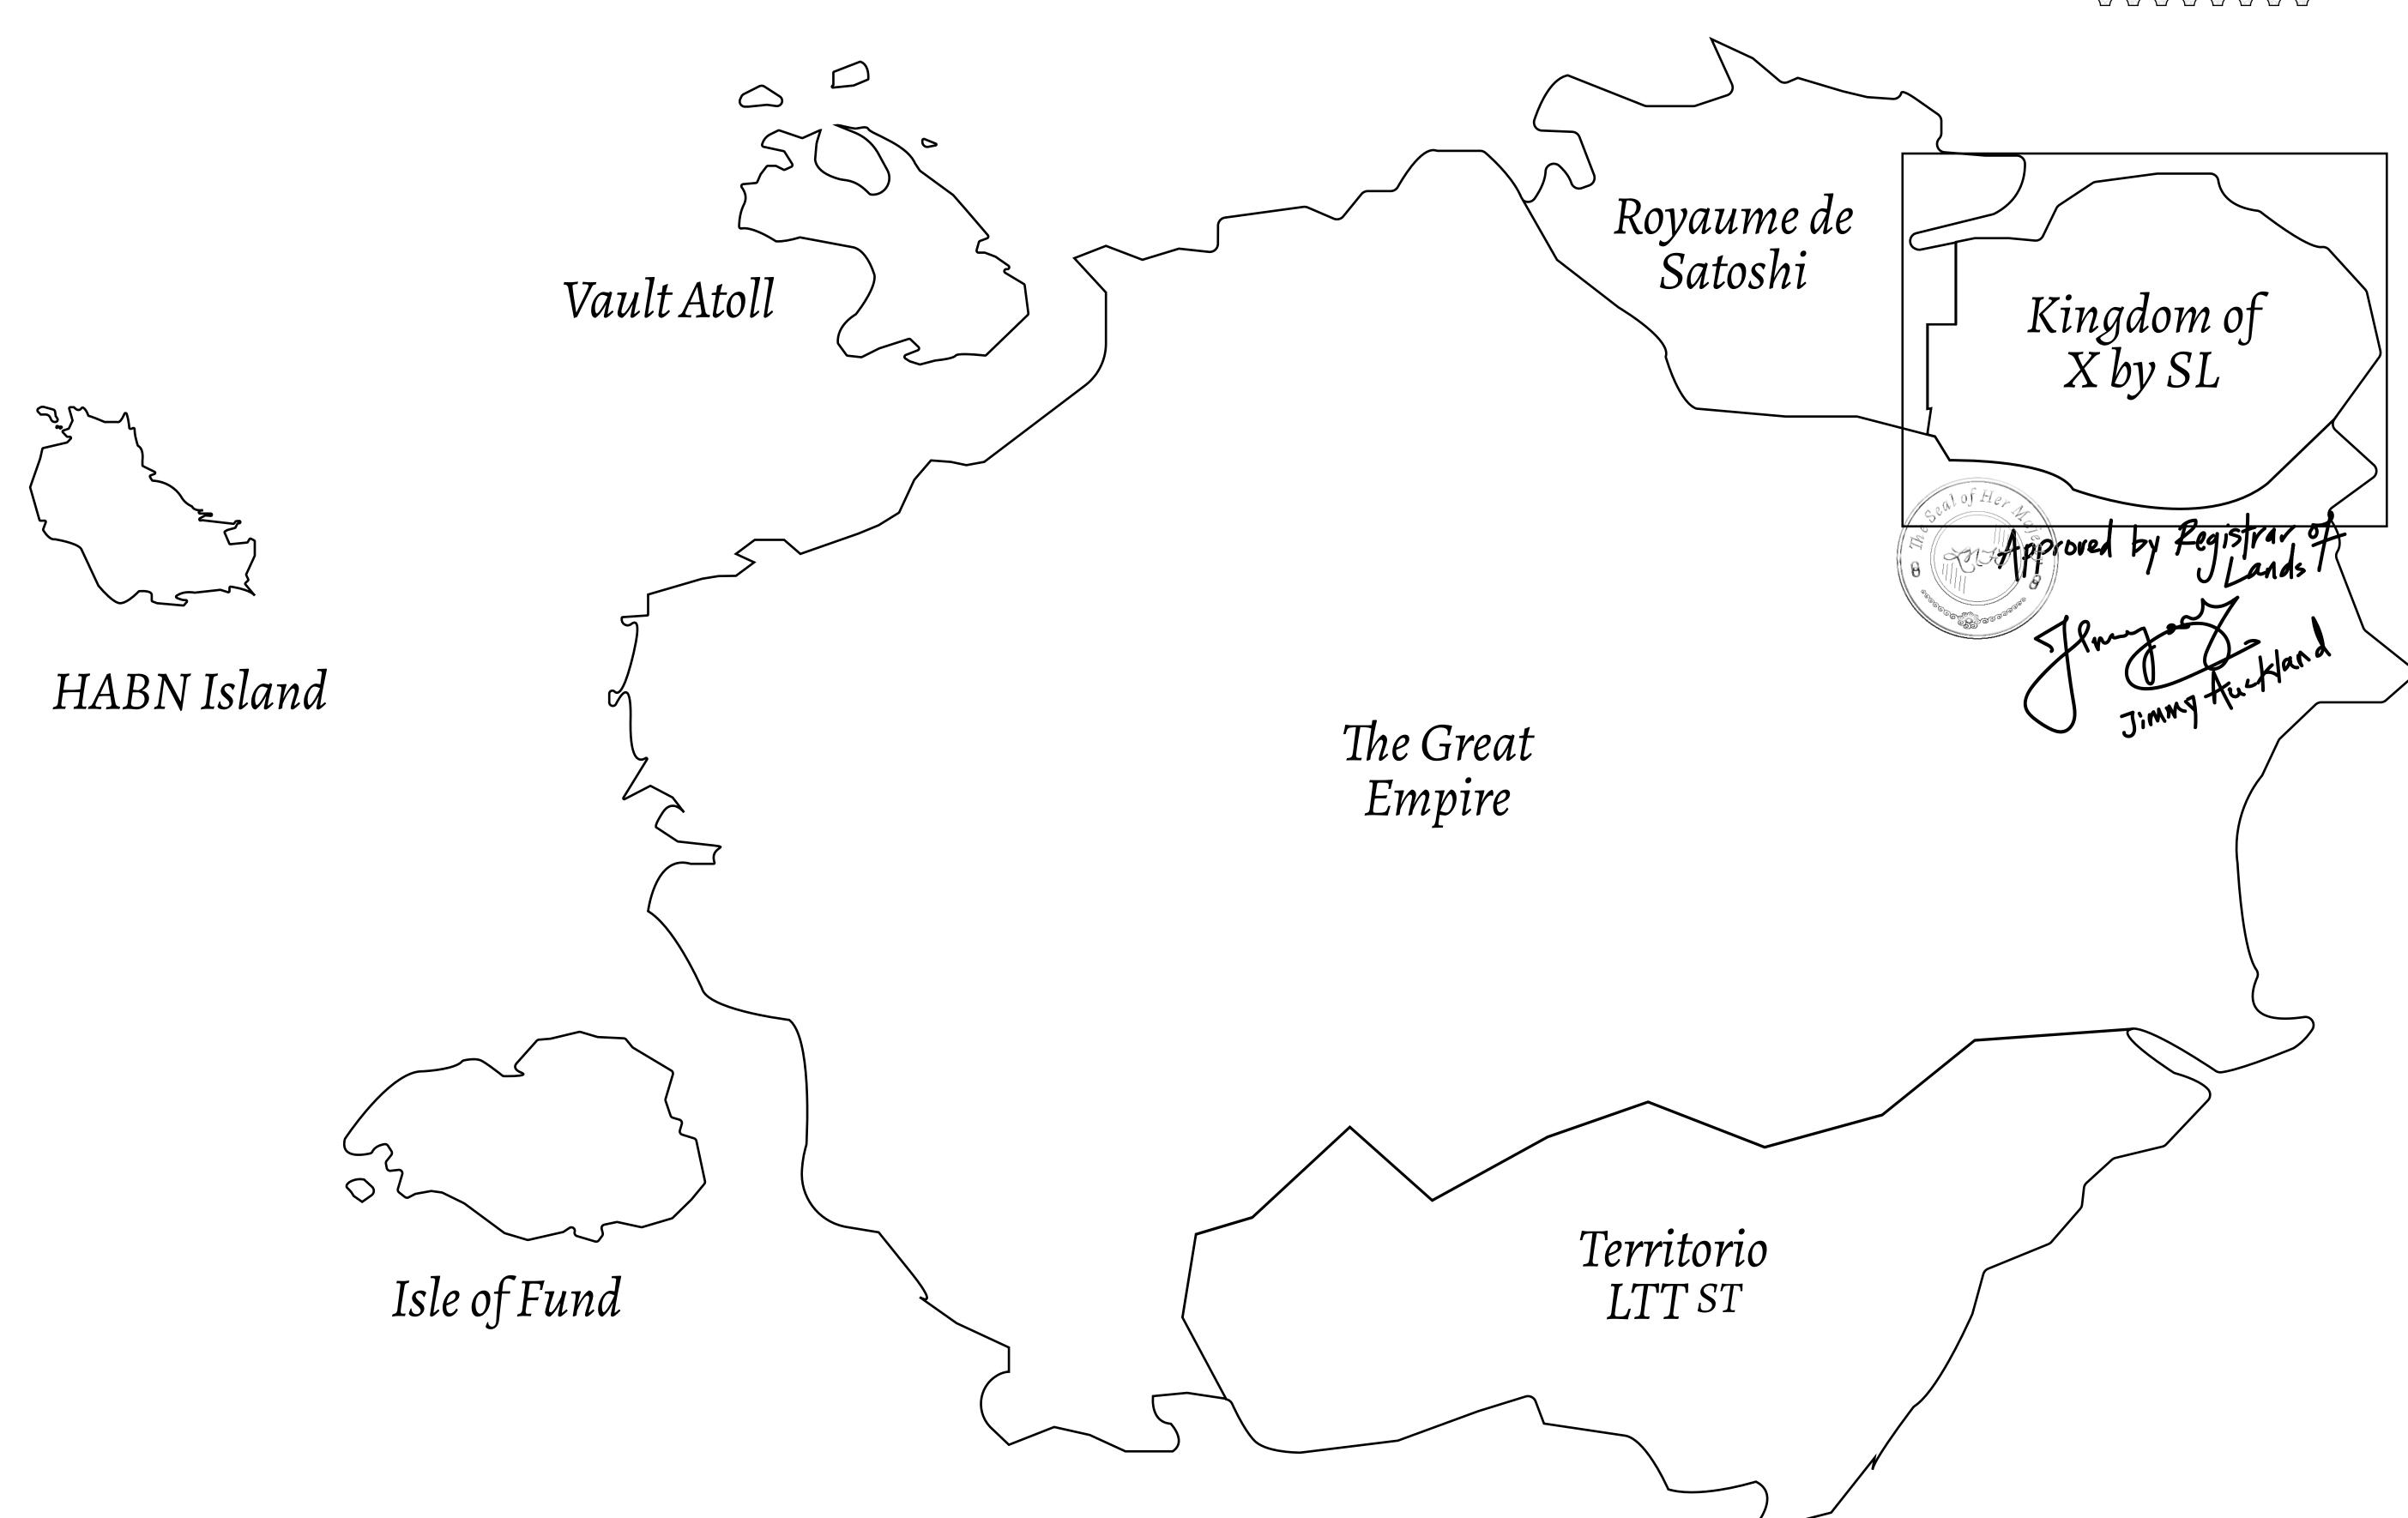

## GEOGRAPHY

COASTLINE
BORDERS
HIGHEST POINT
LOWEST POINT
PLOTS
SCALE

93.89 KM (58.34 MILES)

OCEAN, THE GREAT EMPIRE, SL

PEAK HERMES +7899 M

PORT OF EXCLUSIVITY 0 M

549

1:50000

## H.M. LNFT Land Registry ADMINISTRATIVE AREA KINGDOM OF X BY SL ISSUED 22 November 2021 SCALE 1/50000 Type W-XBYSL: Share of 0.5% of all X by SL winning bid values based on number of NFT Stories minted