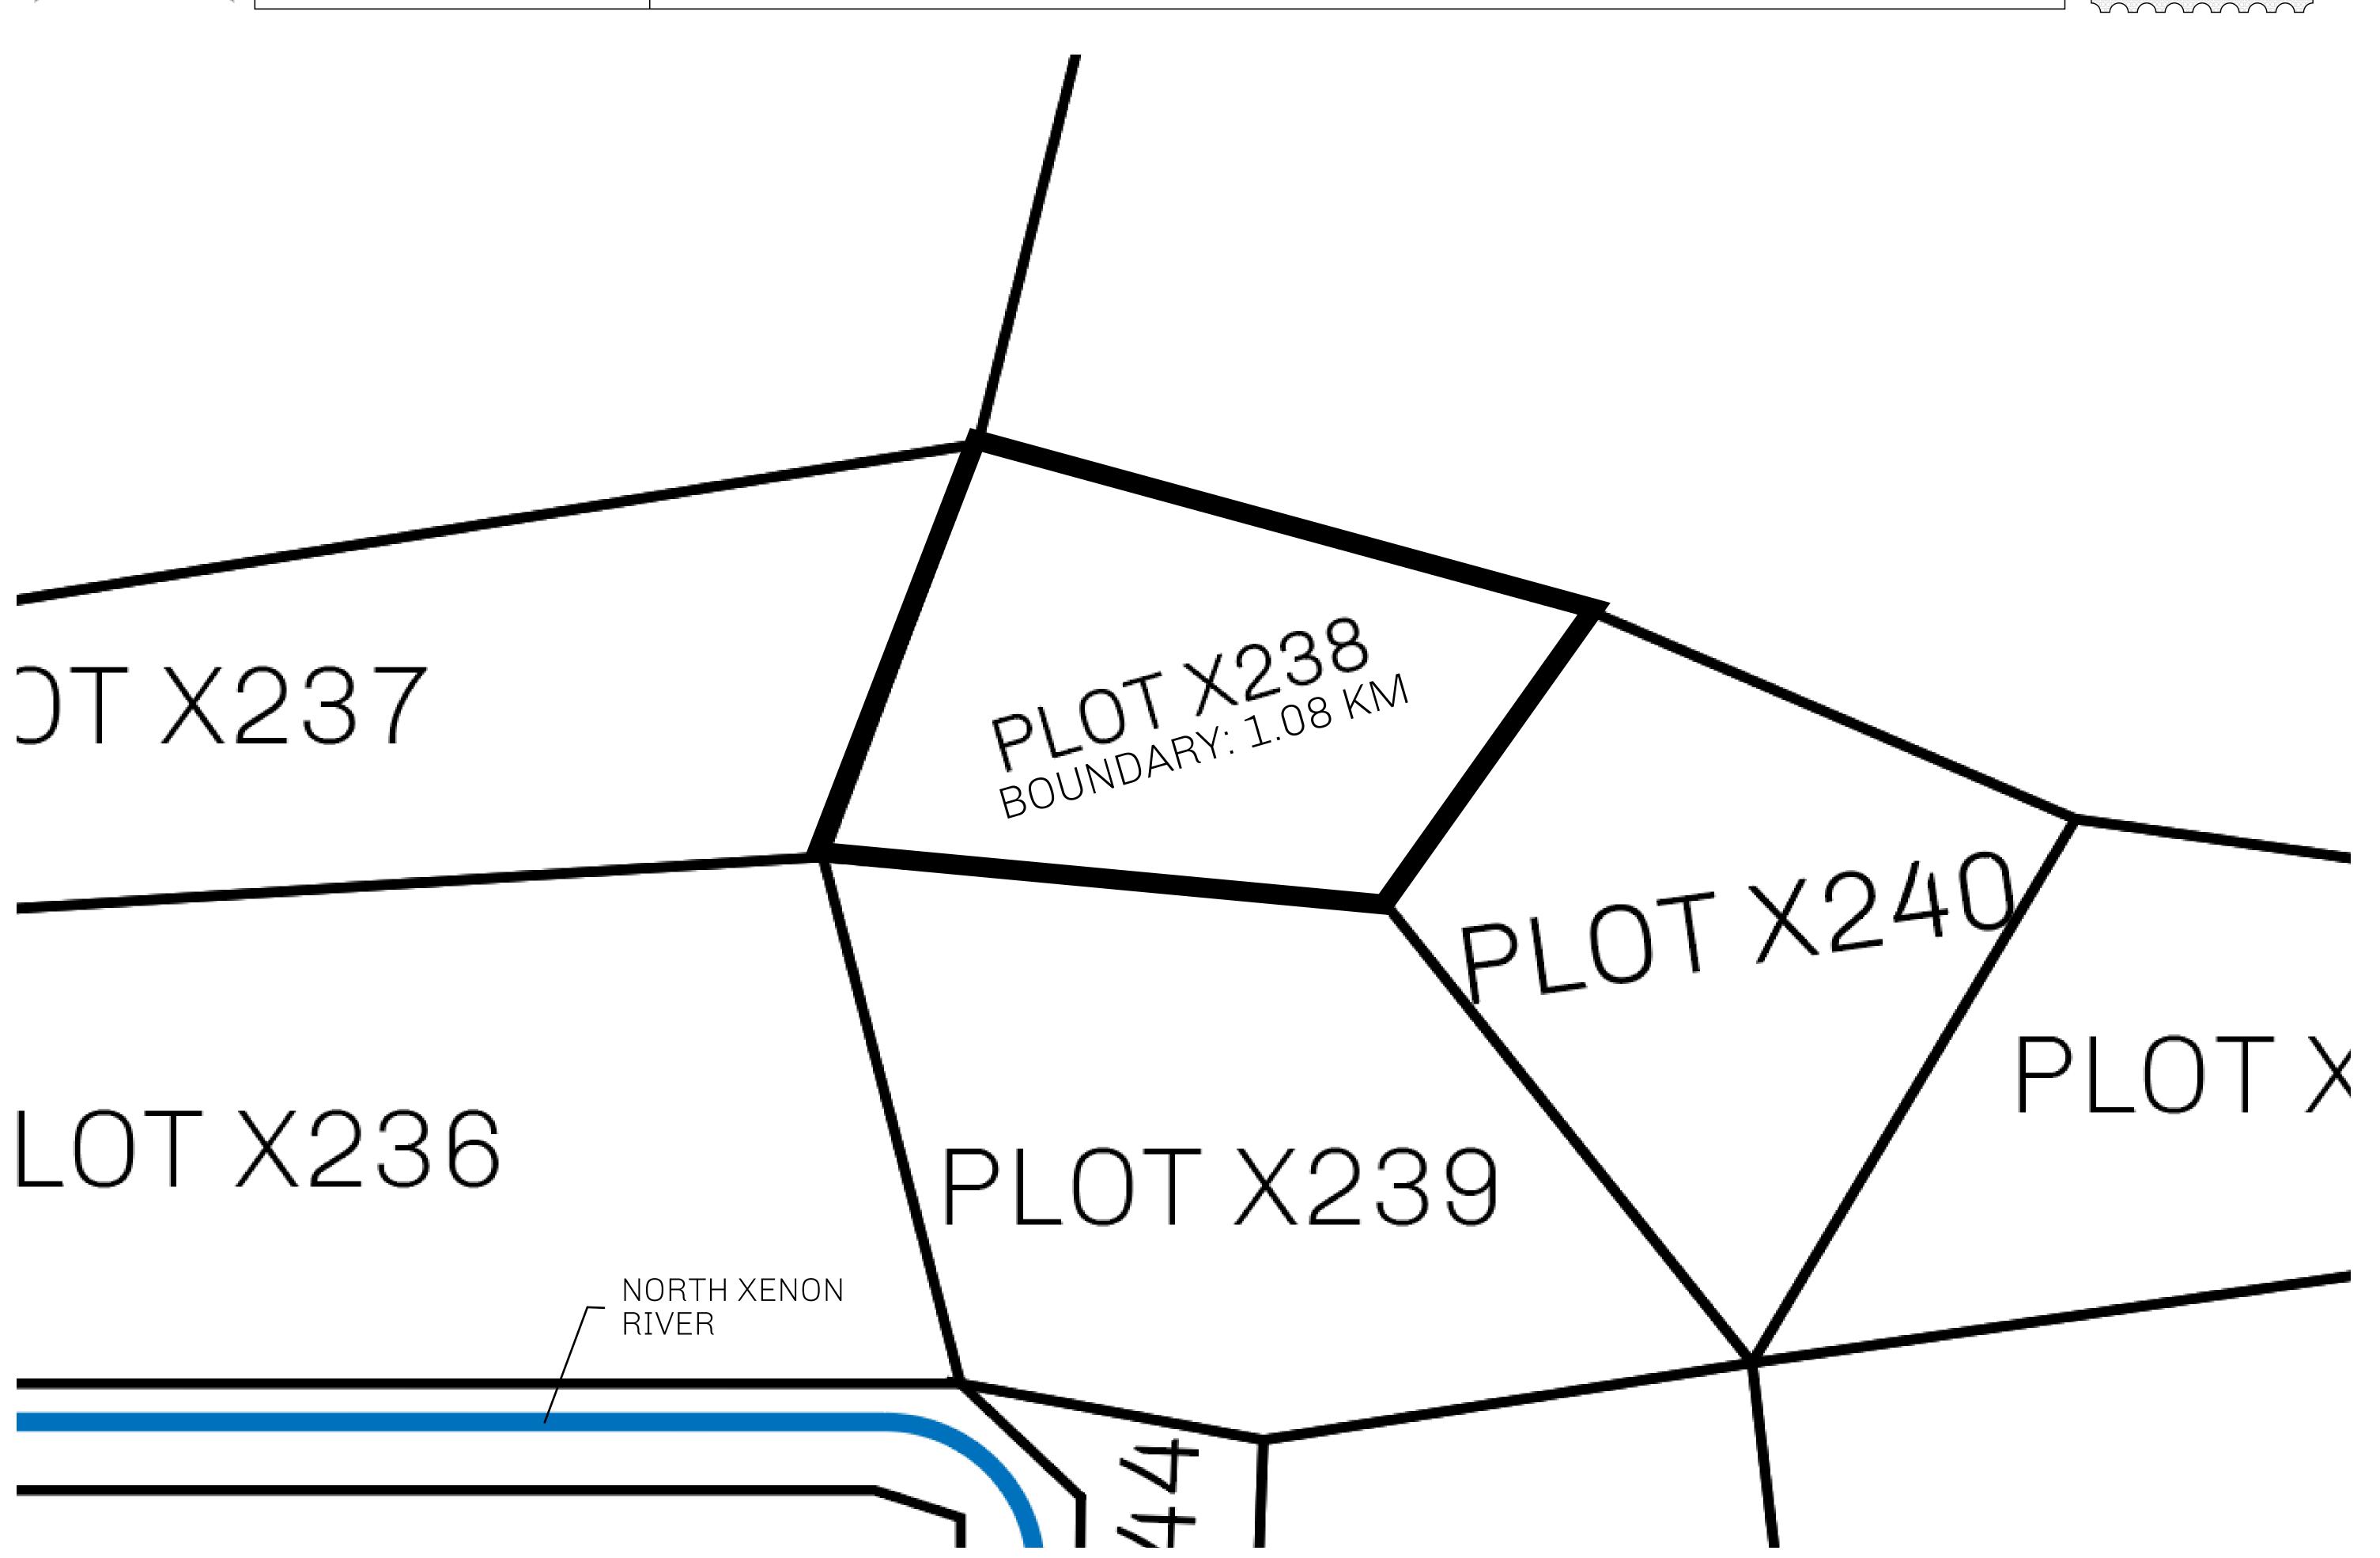

## GEOGRAPHY

COASTLINE
BORDERS
HIGHEST POINT
LOWEST POINT
PLOTS
SCALE

93.89 KM (58.34 MILES)

OCEAN, THE GREAT EMPIRE, SL

PEAK HERMES +7899 M

PORT OF EXCLUSIVITY 0 M

549

1:50000

## H.M. LNFT Land Registry ADMINISTRATIVE AREA KINGDOM OF X BY SL ISSUED 22 November 2021 SCALE 1/50000 Type W-XBYSL: Share of 0.5% of all X by SL winning bid values based on number of NFT Stories minted