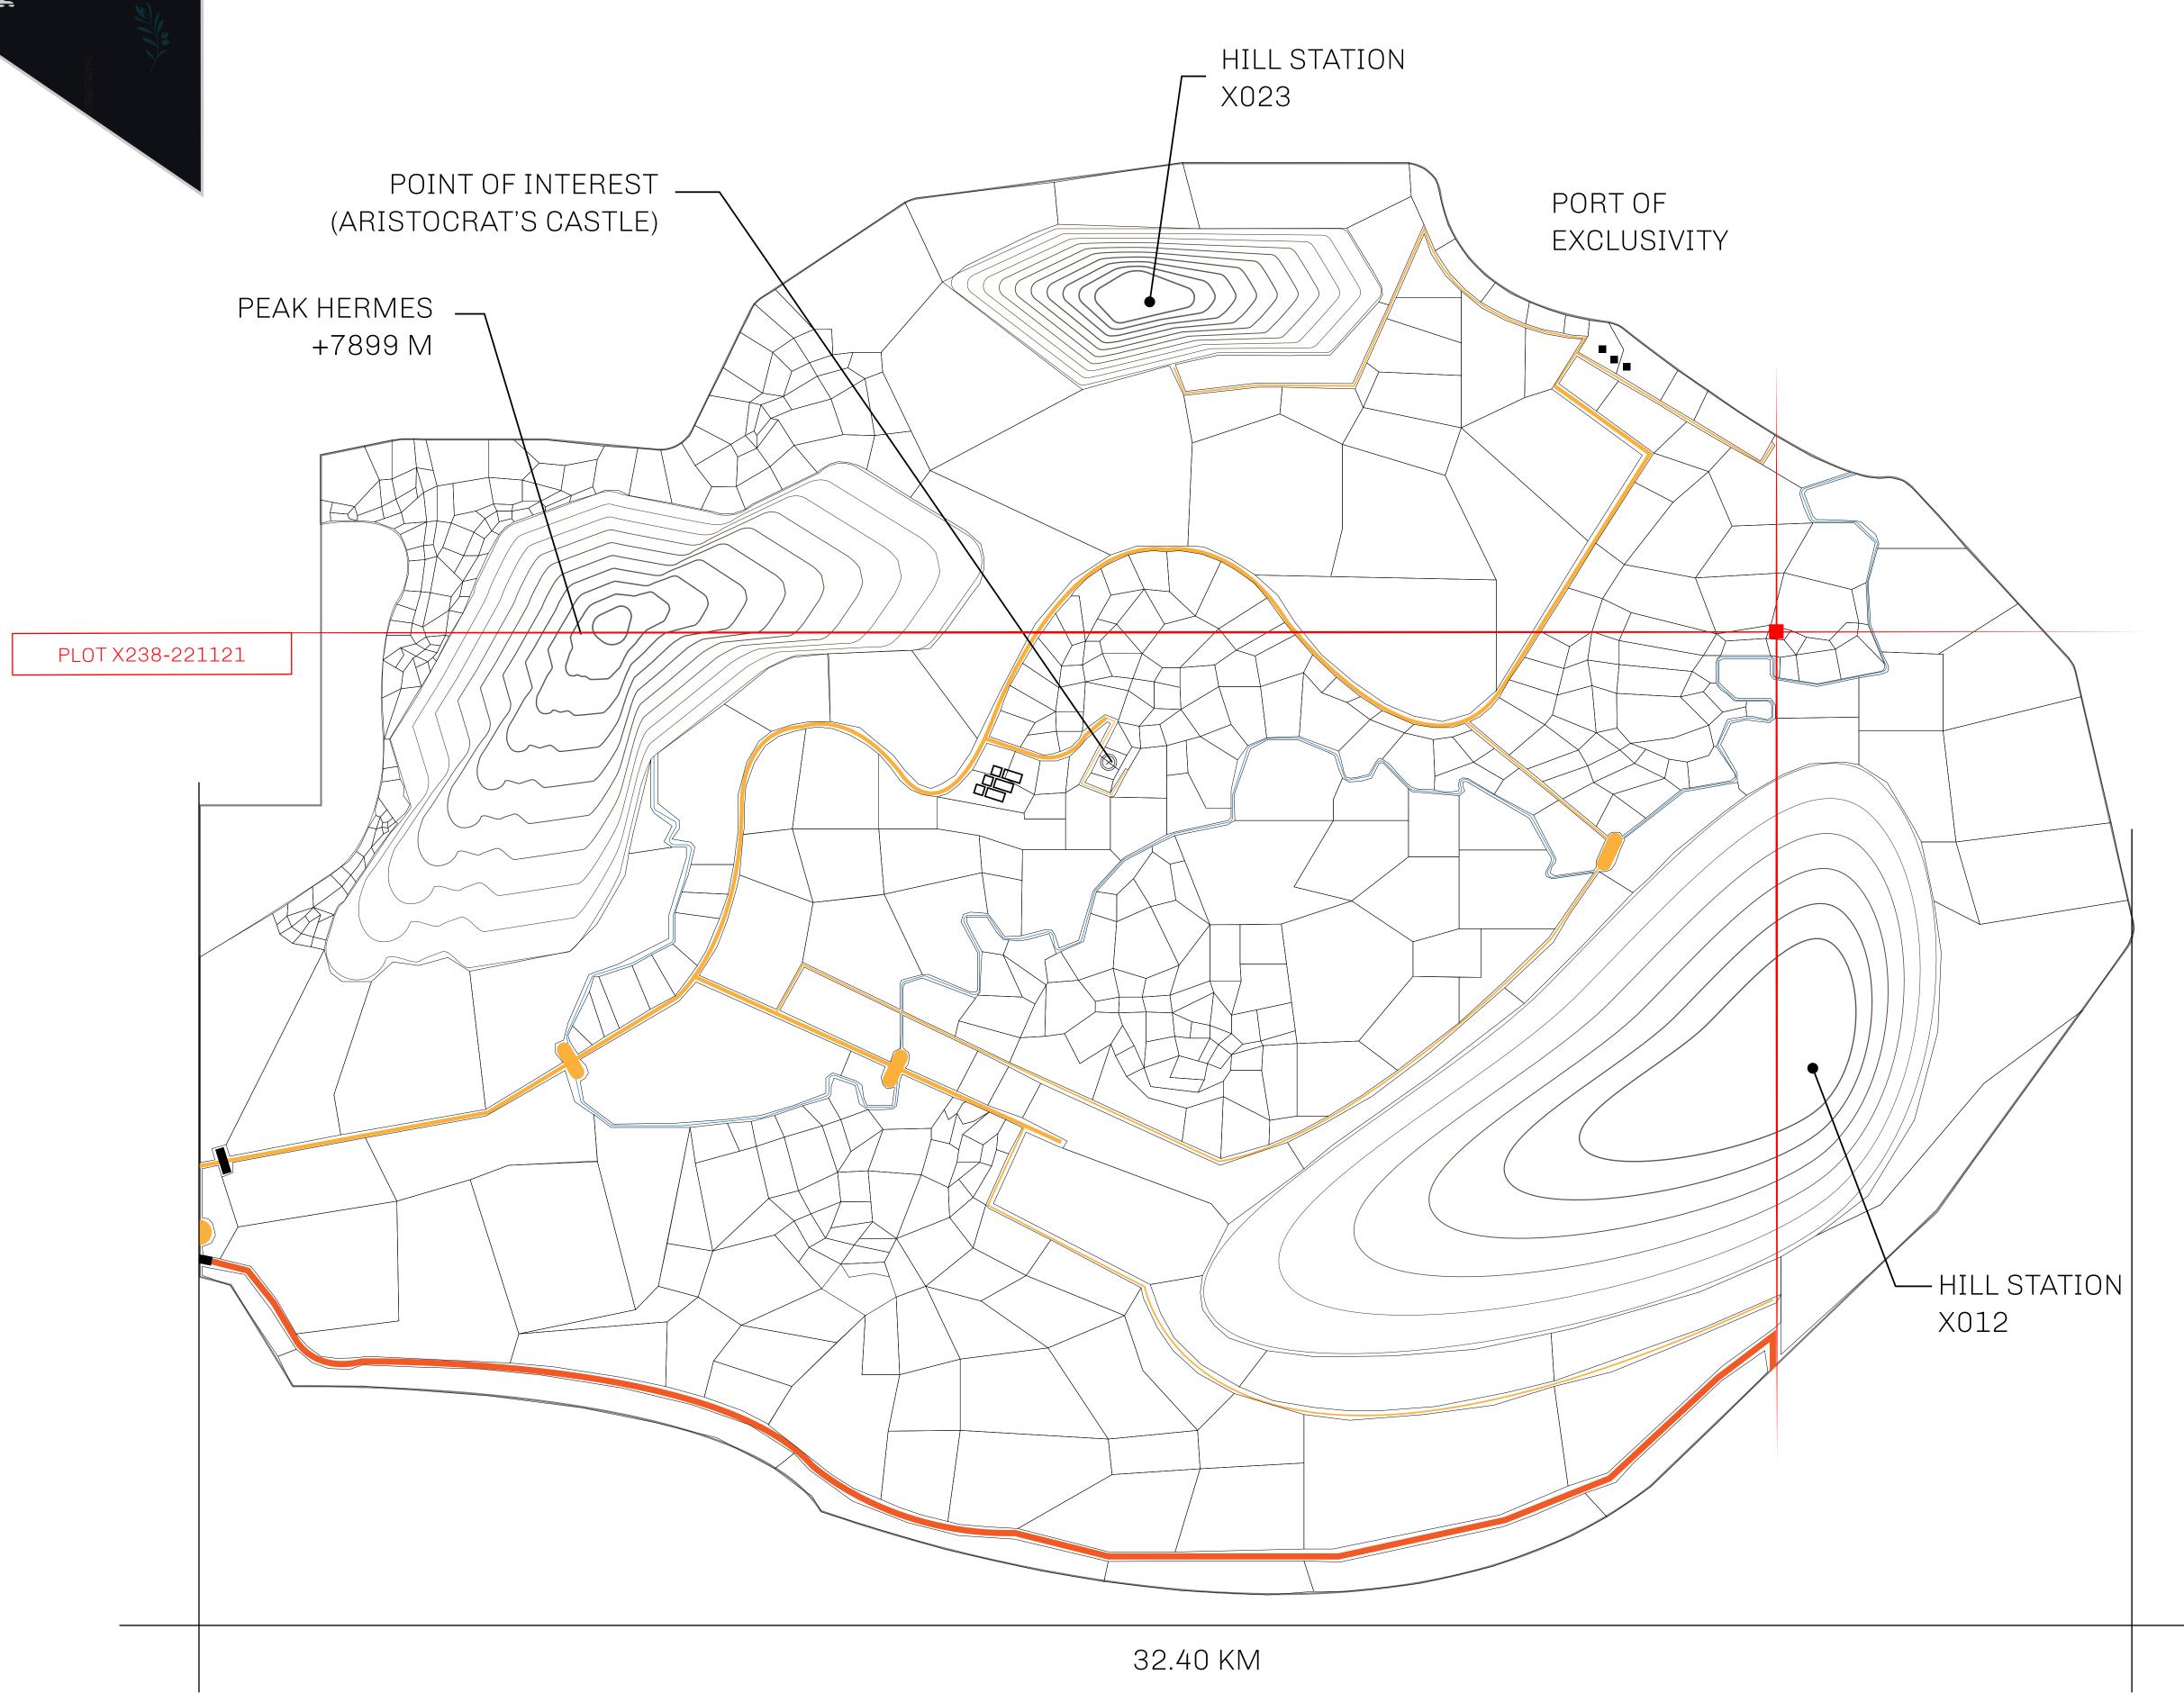

## GEOGRAPHY

COASTLINE
BORDERS
HIGHEST POINT
LOWEST POINT
PLOTS
SCALE

93.89 KM (58.34 MILES)

OCEAN, THE GREAT EMPIRE, SL

PEAK HERMES +7899 M

PORT OF EXCLUSIVITY 0 M

549

1:50000

## H.M. LNFT Land Registry ADMINISTRATIVE AREA KINGDOM OF X BY SL ISSUED 22 November 2021 SCALE 1/50000 Type W-XBYSL: Share of 0.5% of all X by SL winning bid values based on number of NFT Stories minted