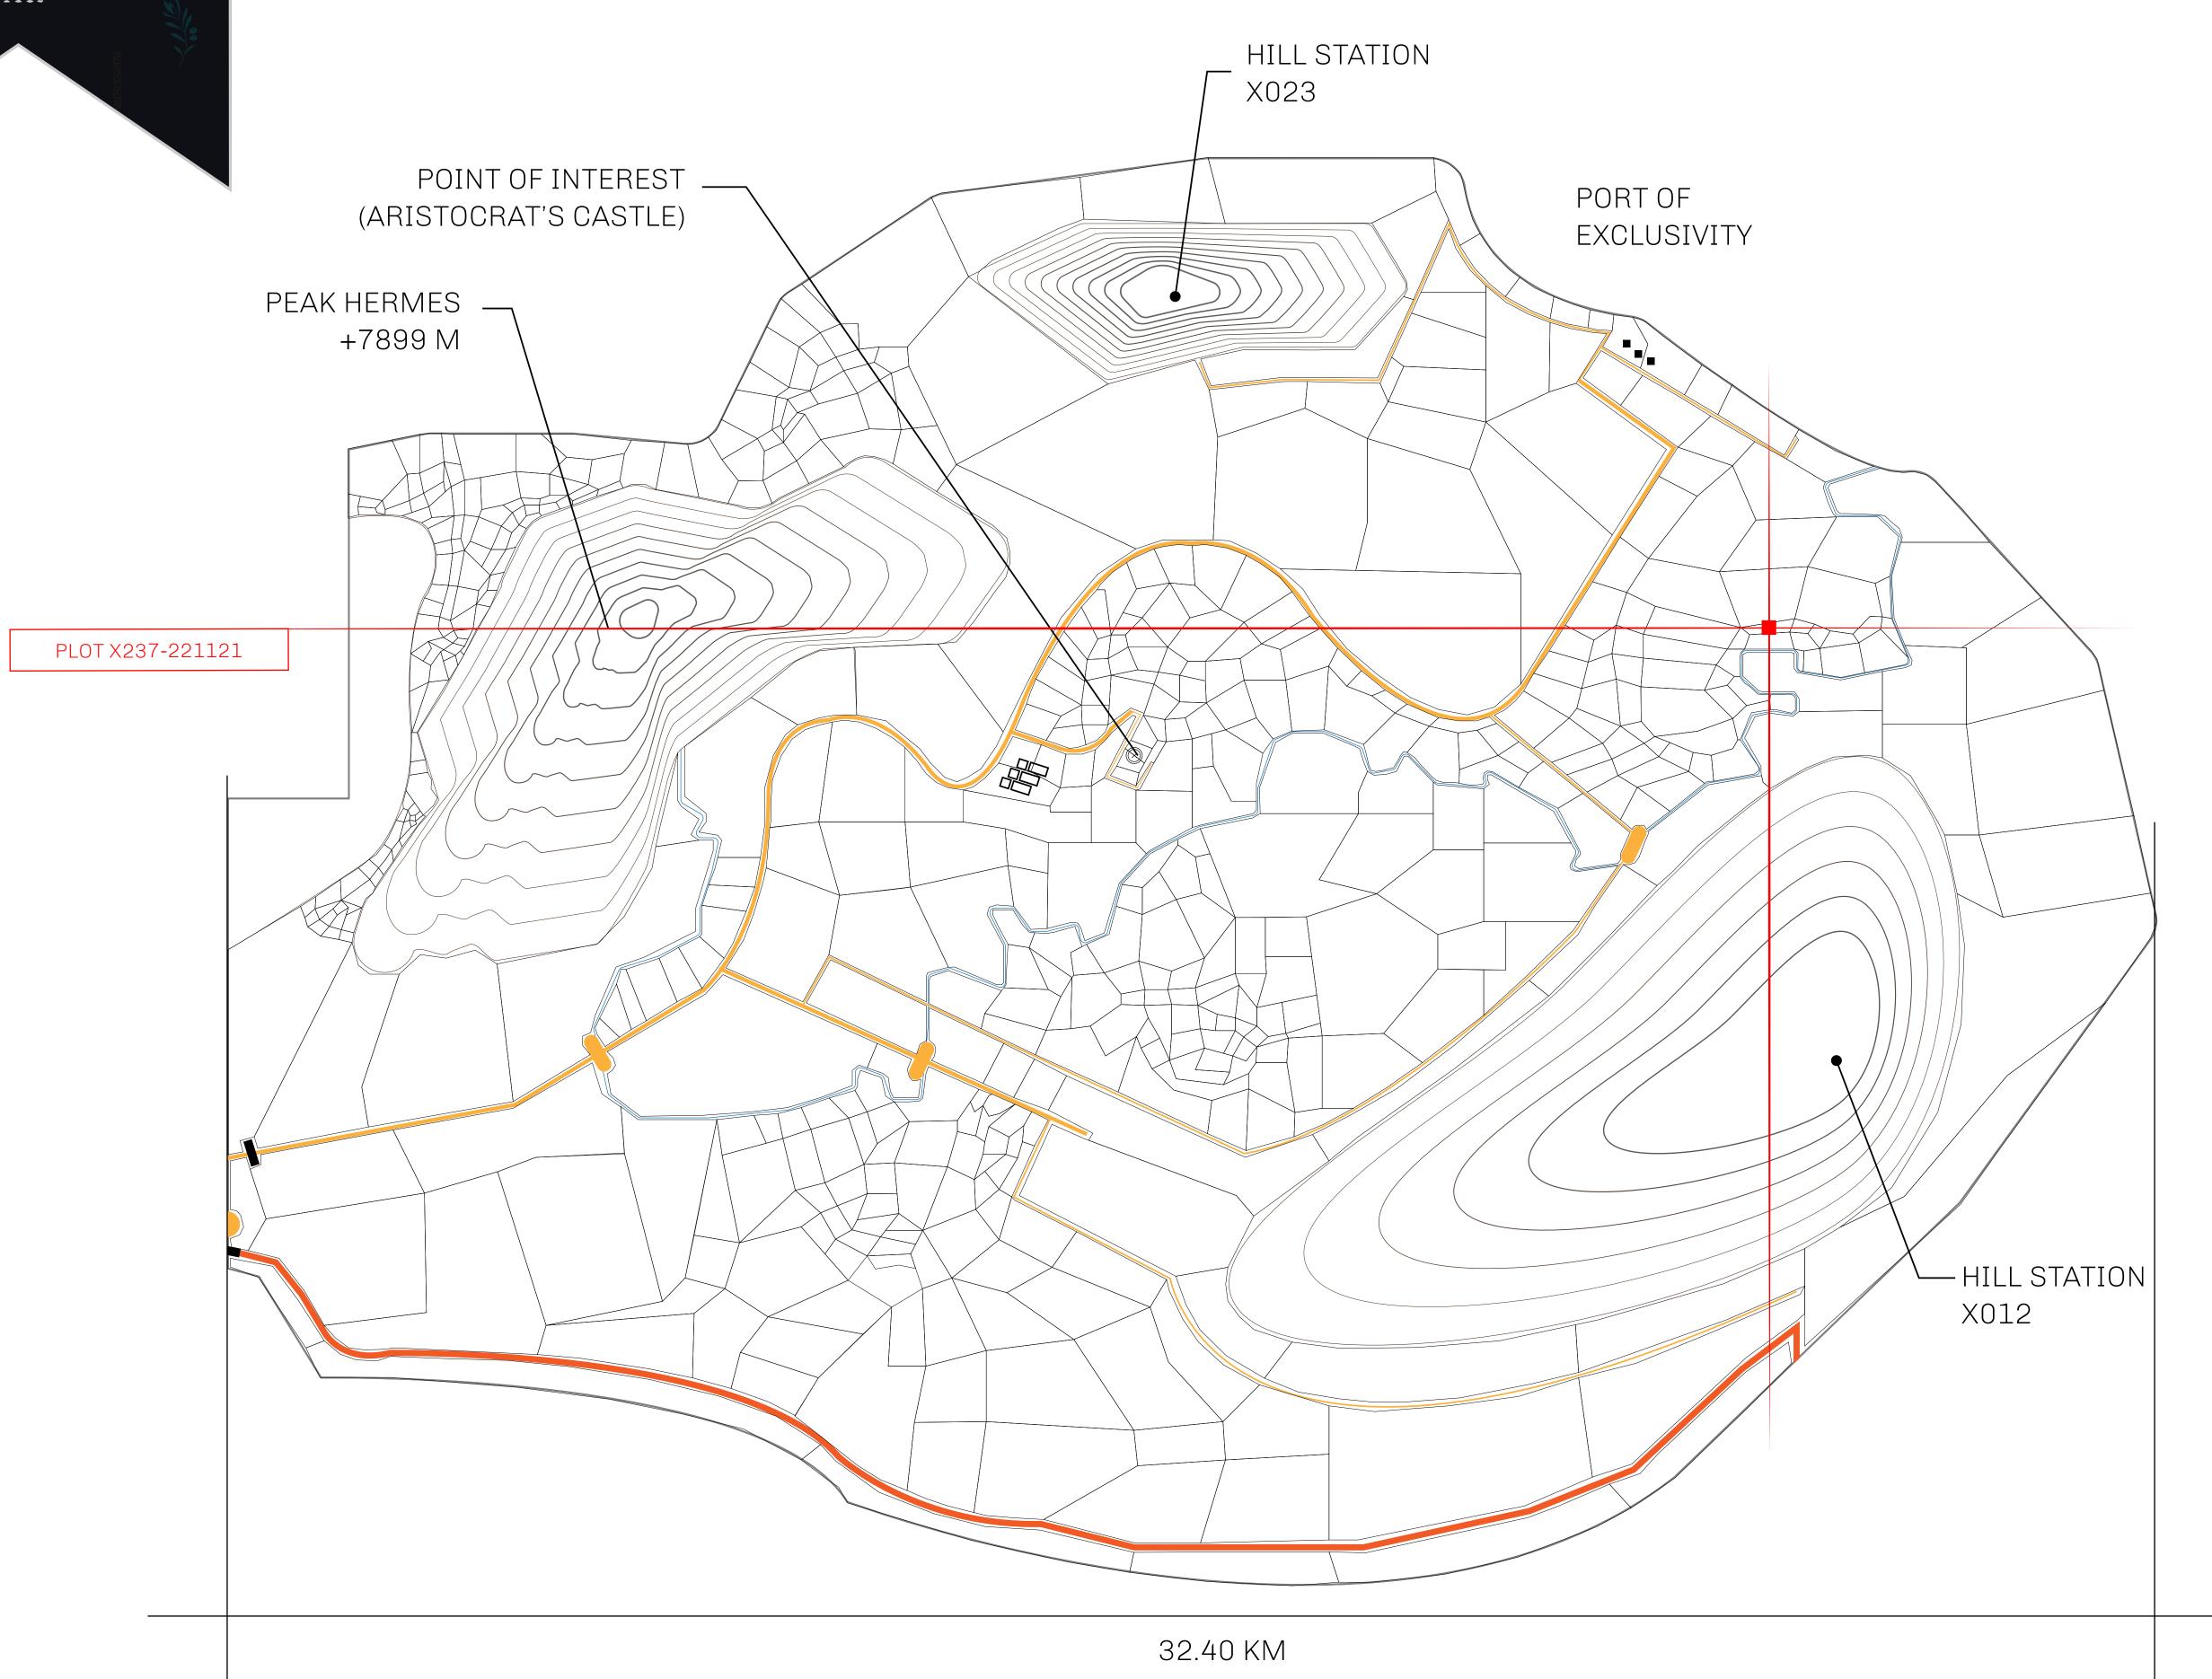

## GEOGRAPHY

COASTLINE
BORDERS
HIGHEST POINT
LOWEST POINT
PLOTS
SCALE

93.89 KM (58.34 MILES)

OCEAN, THE GREAT EMPIRE, SL

PEAK HERMES +7899 M

PORT OF EXCLUSIVITY 0 M

549

1:50000

## H.M. LNFT Land Registry

X237-221121

TITLE NUMBER

ADMINISTRATIVE AREA KINGDOM OF X BY SL

ISSUED 22 November 2021

SCALE **1/50000** 

Type W-XBYSL: Share of 0.5% of all X by SL winning bid values based on number of NFT Stories minted (rewarded in Credits); Automatic invite to X by SL; Mint 4 NFT Stories