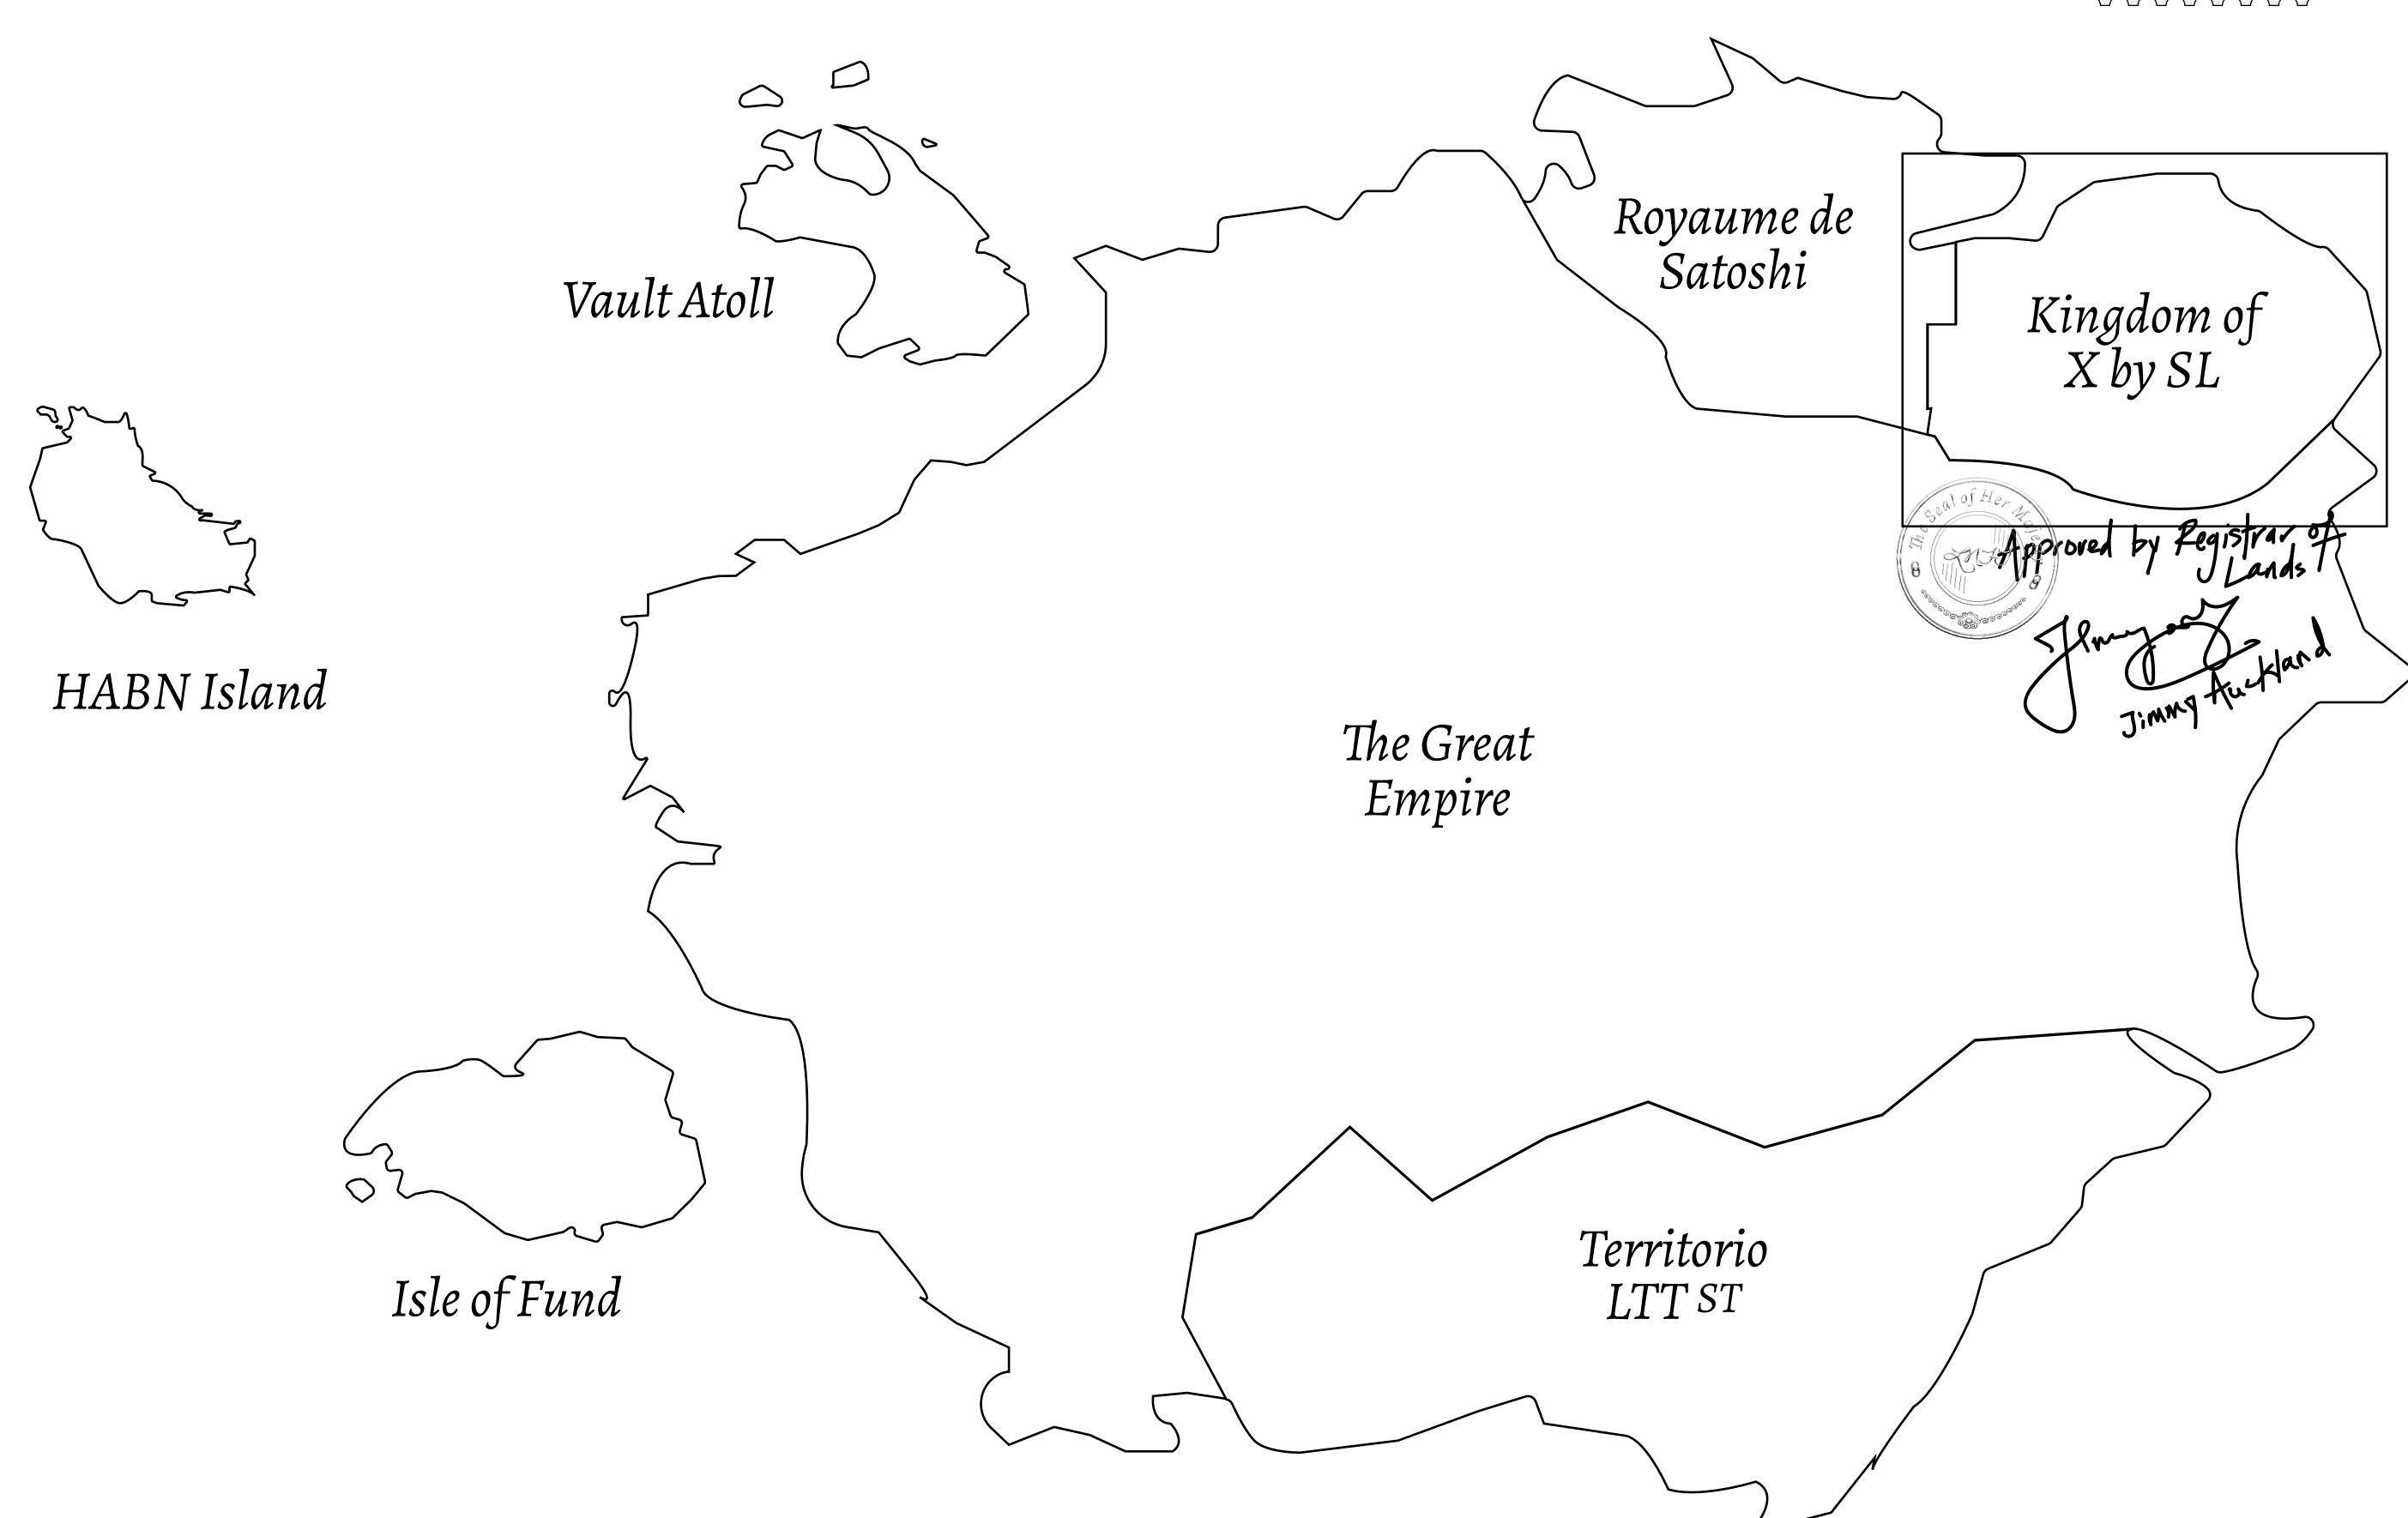

## GEOGRAPHY

COASTLINE
BORDERS
HIGHEST POINT
LOWEST POINT
PLOTS
SCALE

93.89 KM (58.34 MILES)

OCEAN, THE GREAT EMPIRE, SL

PEAK HERMES +7899 M

PORT OF EXCLUSIVITY 0 M

549

1:50000

## H.M. LNFT Land Registry

TITLE NUMBER

ADMINISTRATIVE AREA

KINGDOM OF X BY SL

ISSUED 22 November 2021

SCALE **1/50000** 

Type W-XBYSL: Share of 0.5% of all X by SL winning bid values based on number of NFT Stories minted (rewarded in Credits); Automatic invite to X by SL; Mint 4 NFT Stories