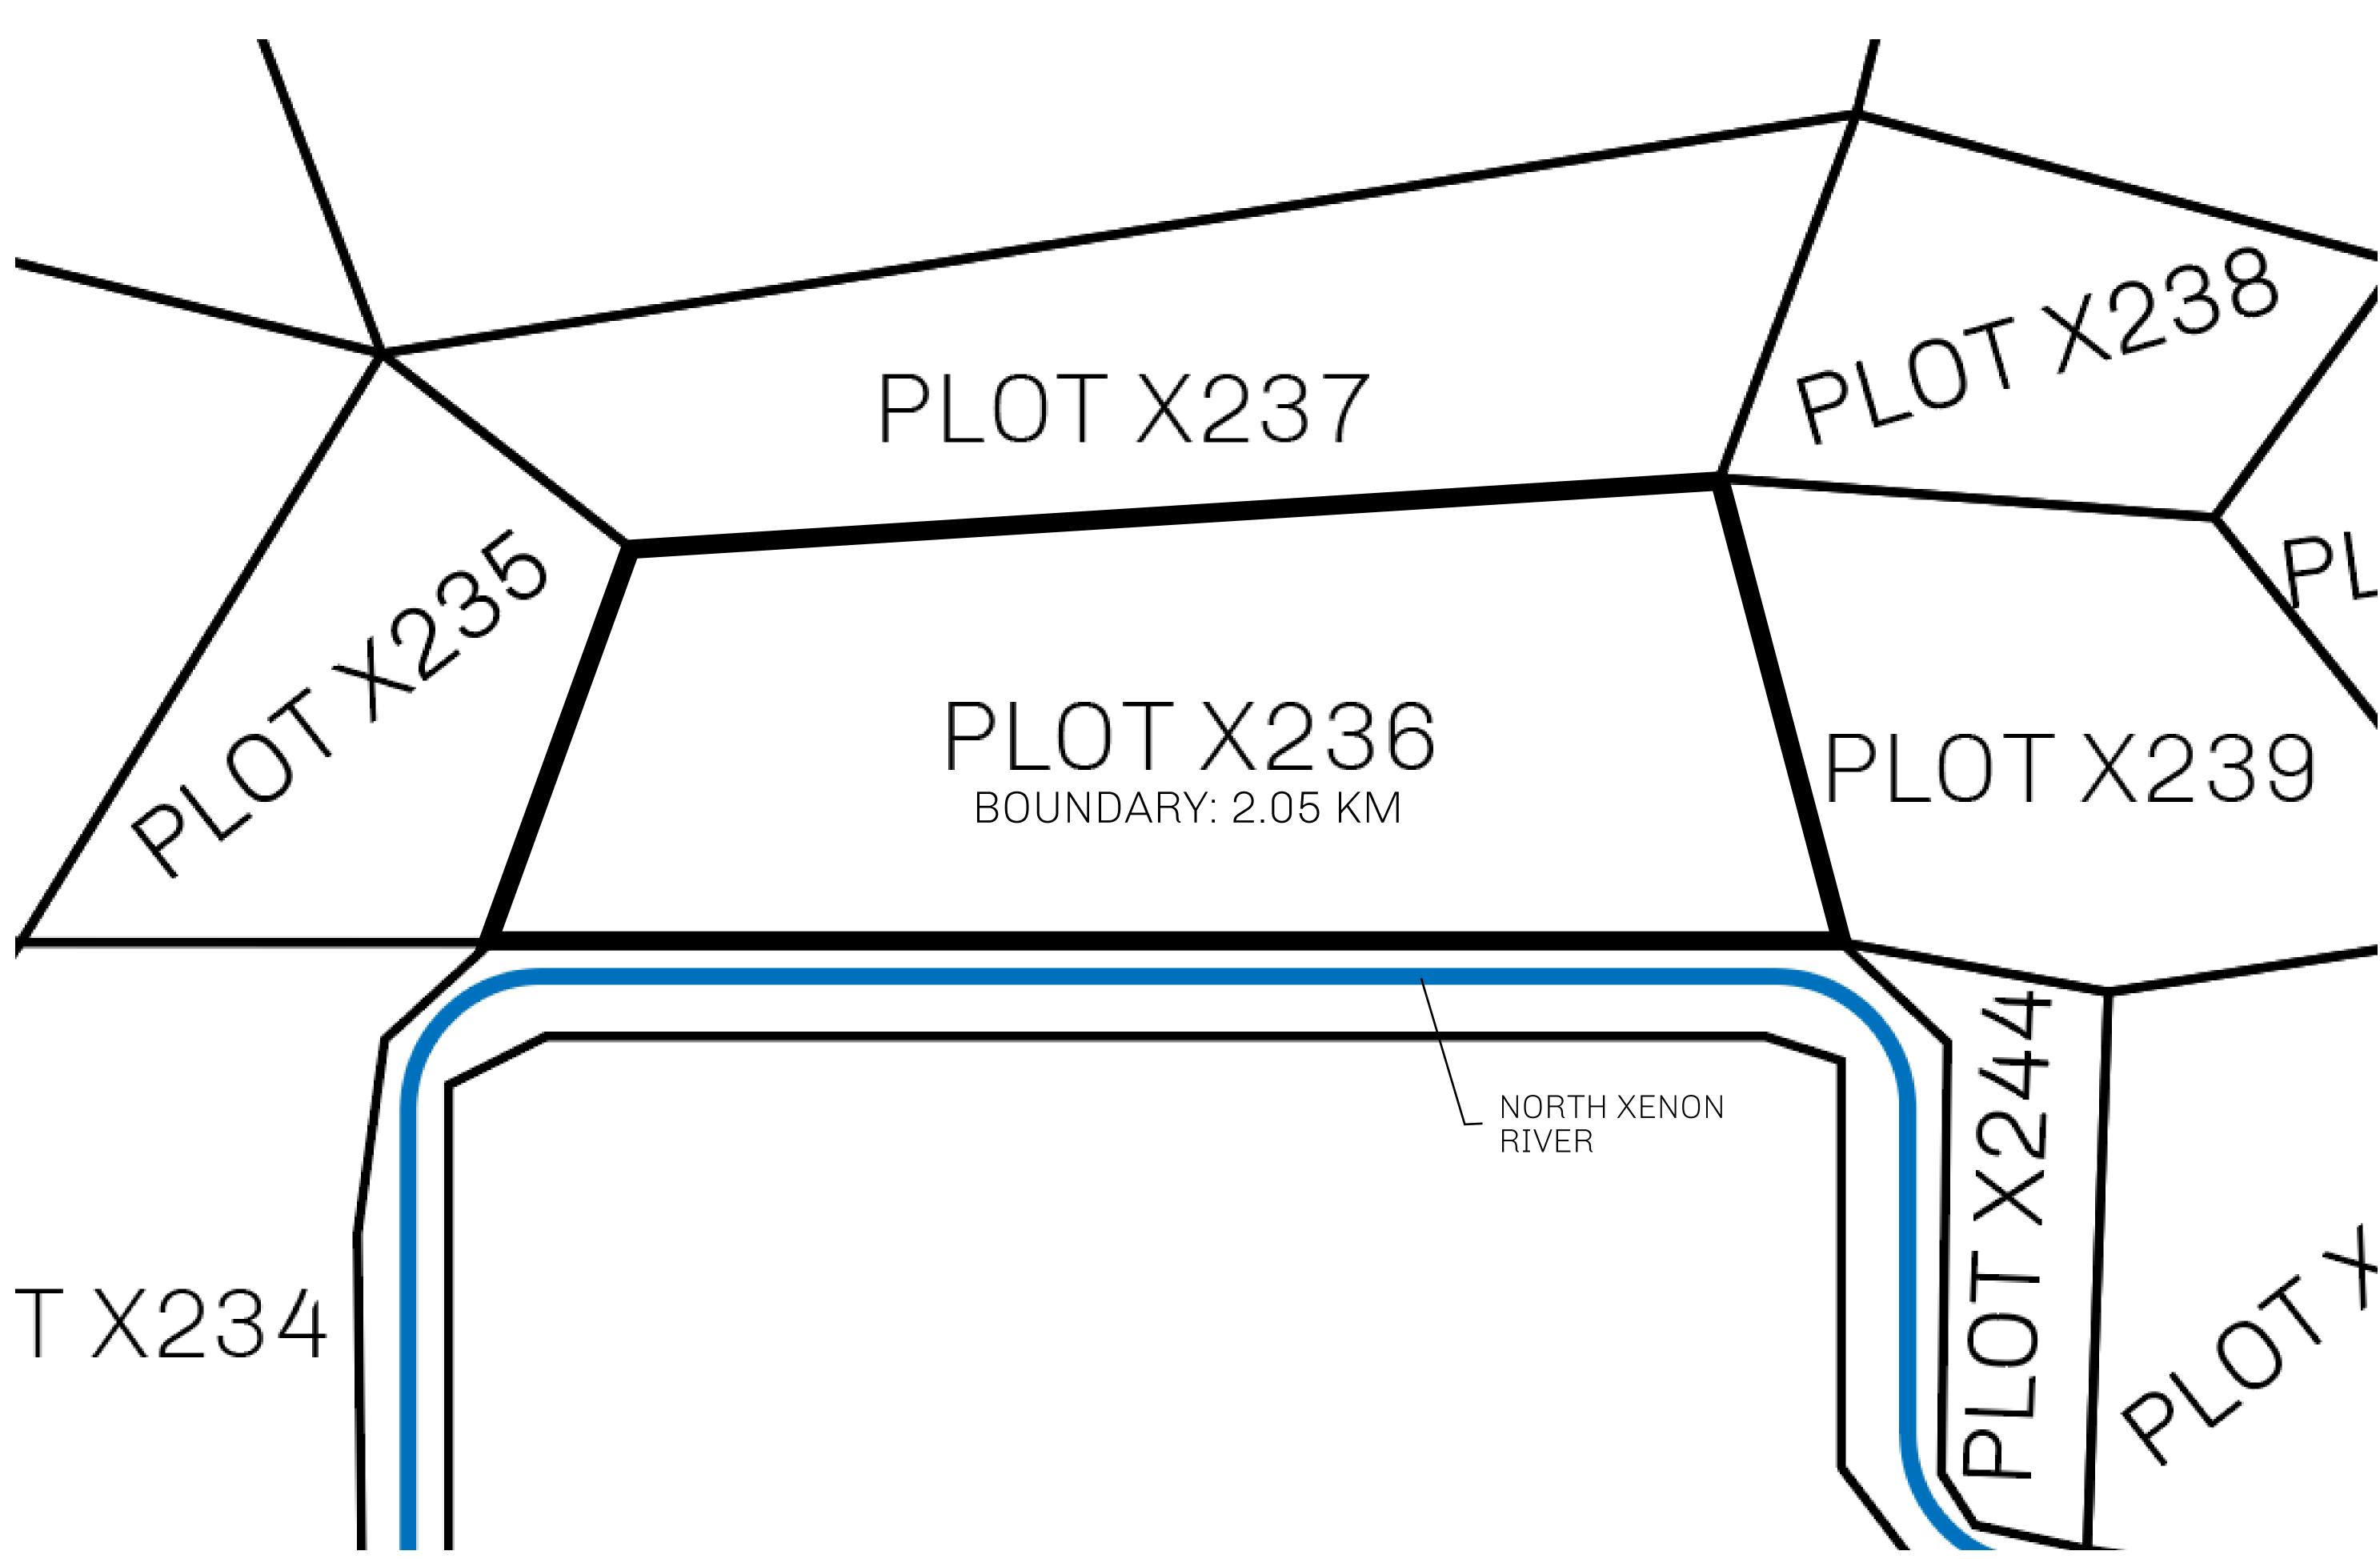

## GEOGRAPHY

COASTLINE
BORDERS
HIGHEST POINT
LOWEST POINT
PLOTS
SCALE

93.89 KM (58.34 MILES)

OCEAN, THE GREAT EMPIRE, SL

PEAK HERMES +7899 M

PORT OF EXCLUSIVITY 0 M

549

1:50000

## H.M. LNFT Land Registry

TITLE NUMBER

ADMINISTRATIVE AREA

KINGDOM OF X BY SL

ISSUED 22 November 2021

SCALE **1/50000** 

Type W-XBYSL: Share of 0.5% of all X by SL winning bid values based on number of NFT Stories minted (rewarded in Credits); Automatic invite to X by SL; Mint 4 NFT Stories