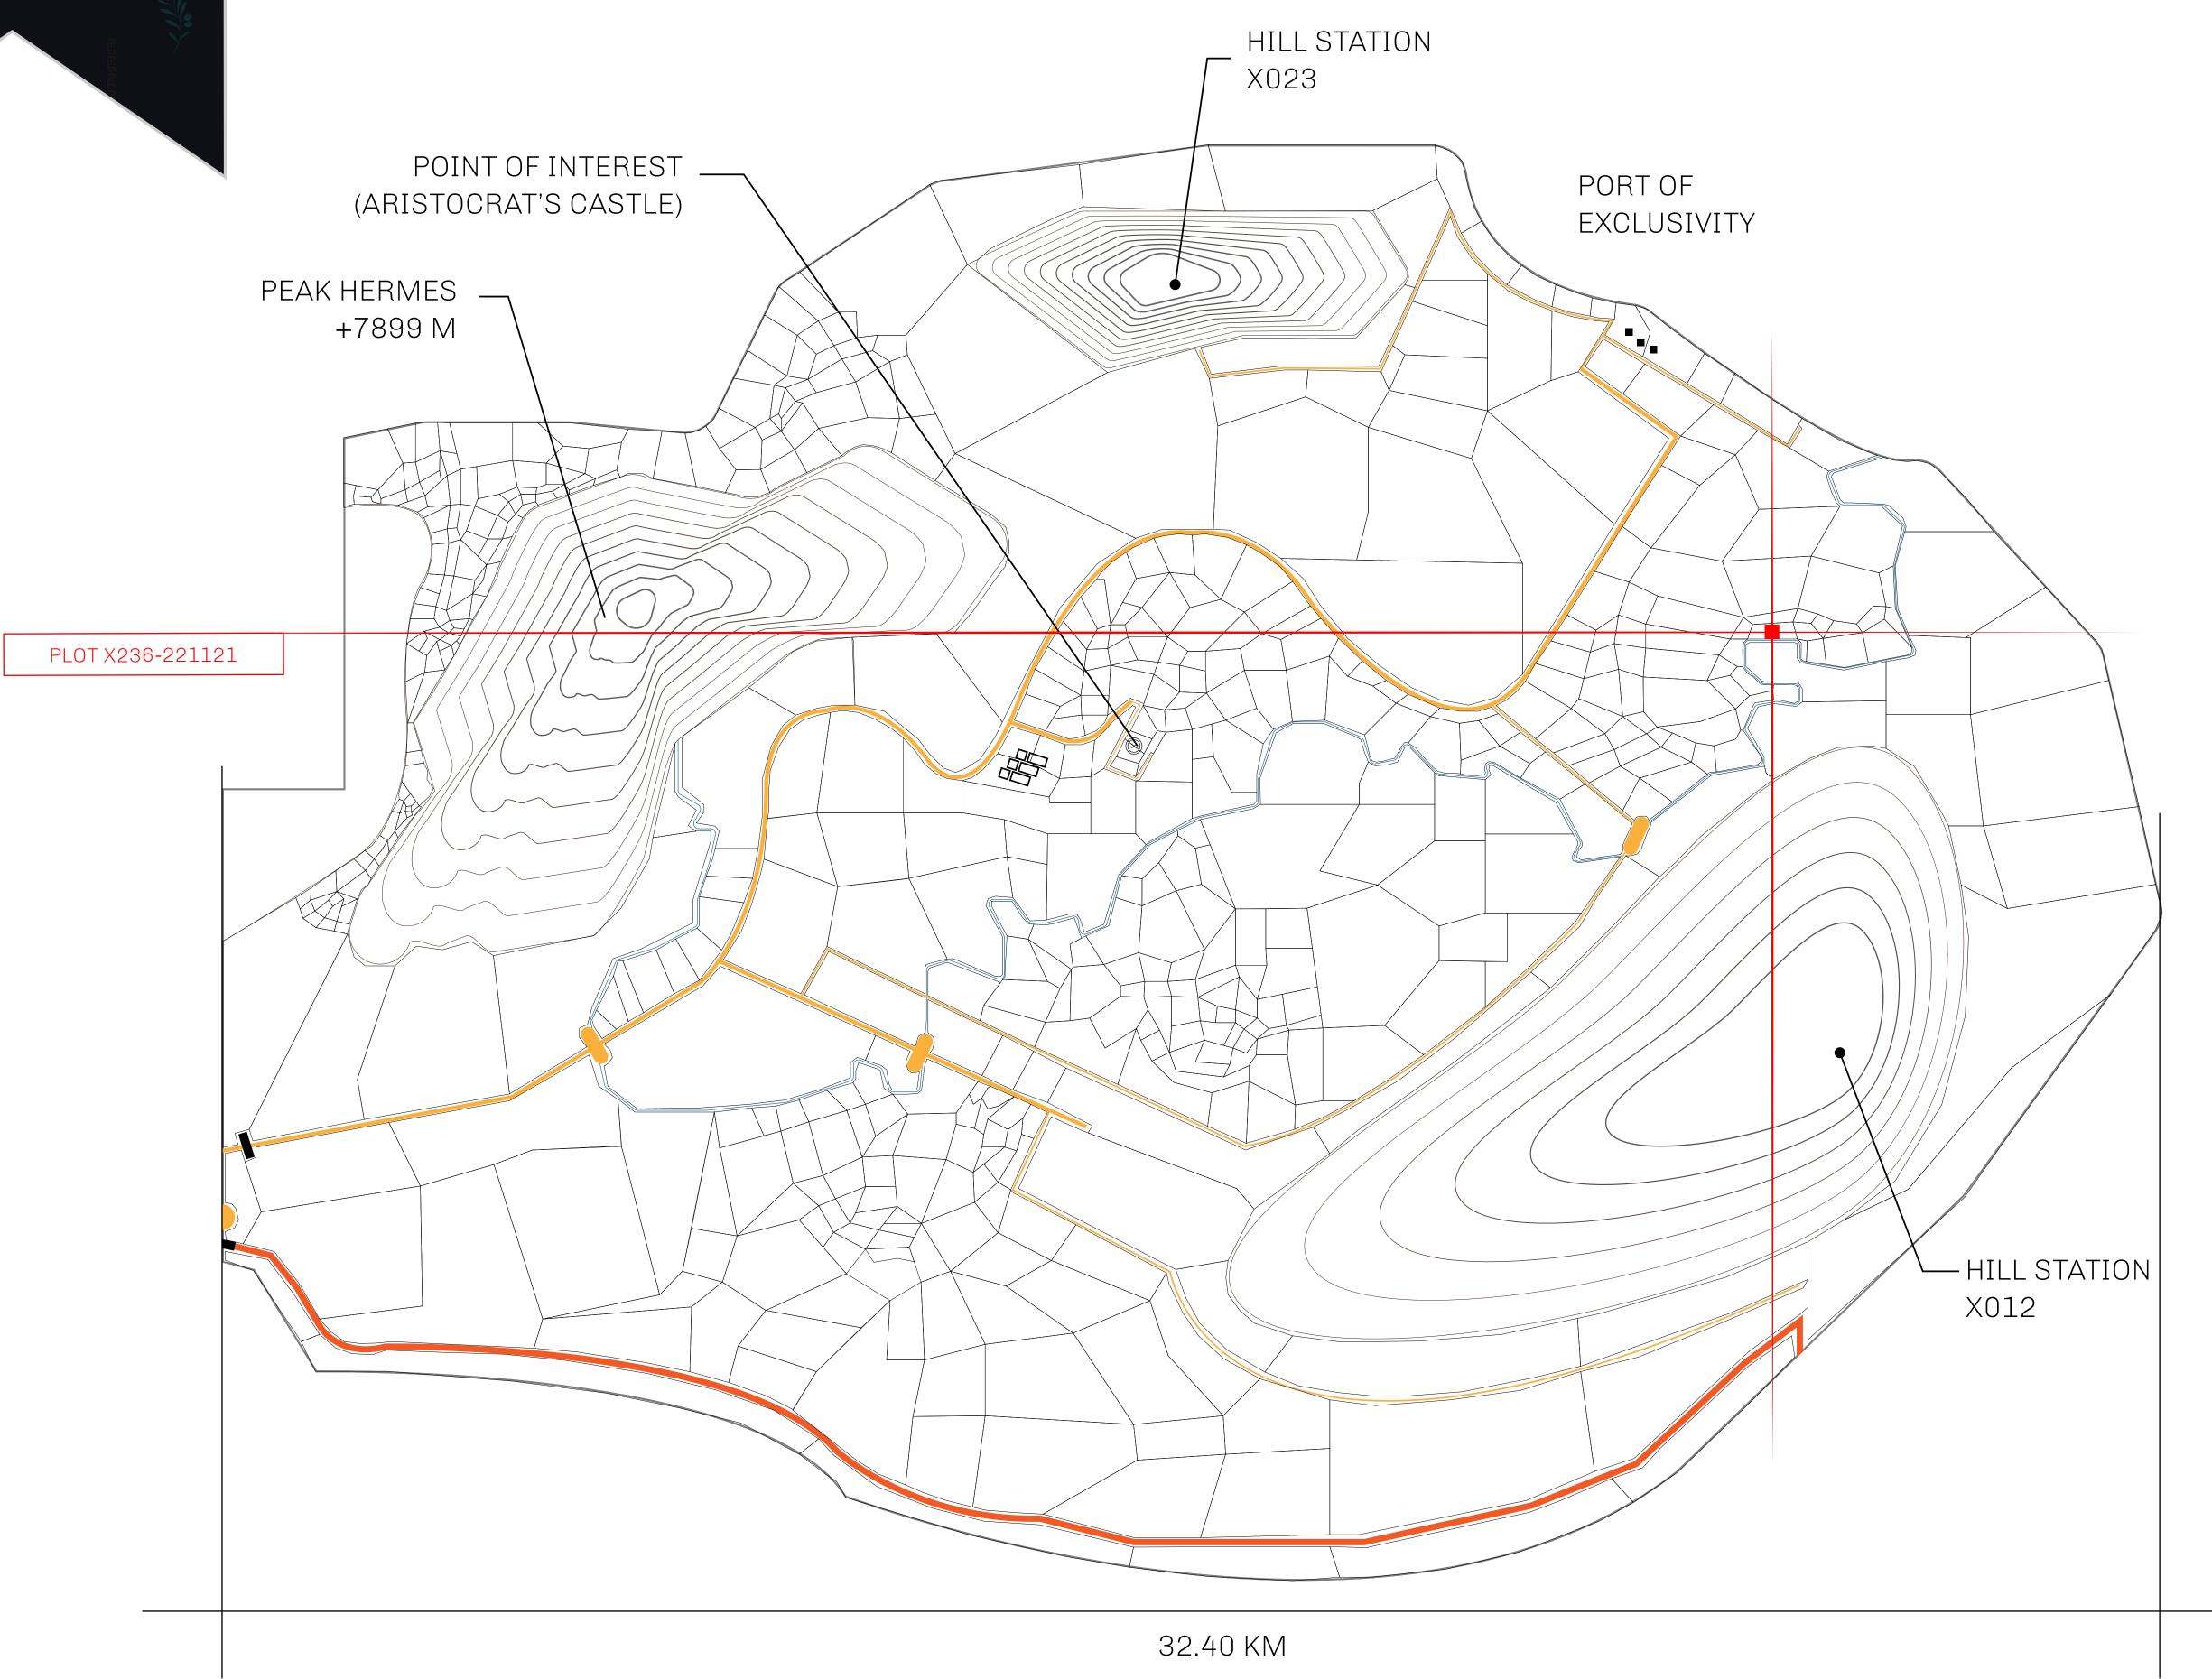

## GEOGRAPHY

COASTLINE
BORDERS
HIGHEST POINT
LOWEST POINT
PLOTS
SCALE

93.89 KM (58.34 MILES)

OCEAN, THE GREAT EMPIRE, SL

PEAK HERMES +7899 M

PORT OF EXCLUSIVITY 0 M

549

1:50000