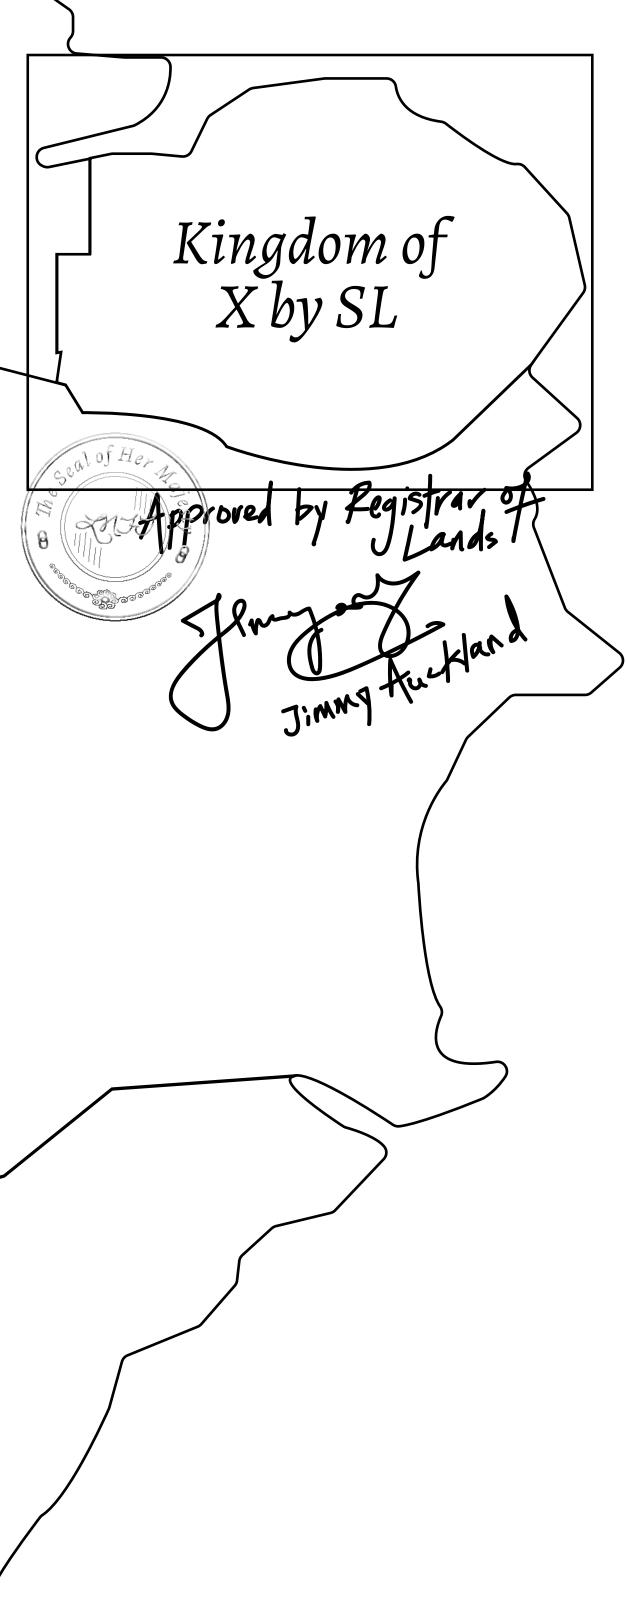

### H.M. LNFT Land Registry

ADMINISTRATIVE AREA

OWNER ENTITLEMENT

KINGDOM O

Type W-XBYS (rewarded in C

|                   |                             | TITLE NUMBER                                |       |               |
|-------------------|-----------------------------|---------------------------------------------|-------|---------------|
| y                 | X235-221121                 |                                             |       |               |
| F X BY SL         | ISSUED                      | 22 November 2021                            | Jo.J. | SCALE 1/50000 |
|                   |                             | K by SL winning bid<br>e to X by SL; Mint 4 |       |               |
| Teuris), Auto     |                             |                                             |       |               |
|                   |                             |                                             |       |               |
|                   |                             |                                             |       |               |
|                   |                             |                                             |       |               |
|                   |                             |                                             |       |               |
|                   |                             |                                             |       | ΡL            |
|                   |                             |                                             |       |               |
|                   |                             | 30                                          |       |               |
|                   |                             | L'10th                                      |       |               |
|                   | $\mathcal{O}_{\mathcal{S}}$ |                                             |       | F             |
| $\langle \rangle$ | UNDR                        |                                             |       | _ NORTH       |
|                   | $\mathcal{O}$               |                                             |       | RIVER         |
|                   |                             |                                             |       |               |
|                   |                             | $\langle / \rangle$                         |       |               |
|                   |                             |                                             |       |               |
| Х2(               |                             |                                             |       |               |
| `X 2.             | 34                          |                                             |       |               |
| /\_\              | <u> </u>                    |                                             |       |               |
|                   |                             |                                             |       |               |
|                   |                             |                                             |       |               |