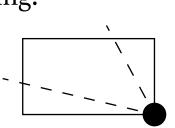

### OFFICIAL PERSPECTIVE SHEET FOR FILING

Indicate vantage point for each drawing. Copy and mark each sheet required prior to filing.

Guide - Vantage point should be indicated as shown in the diagram: