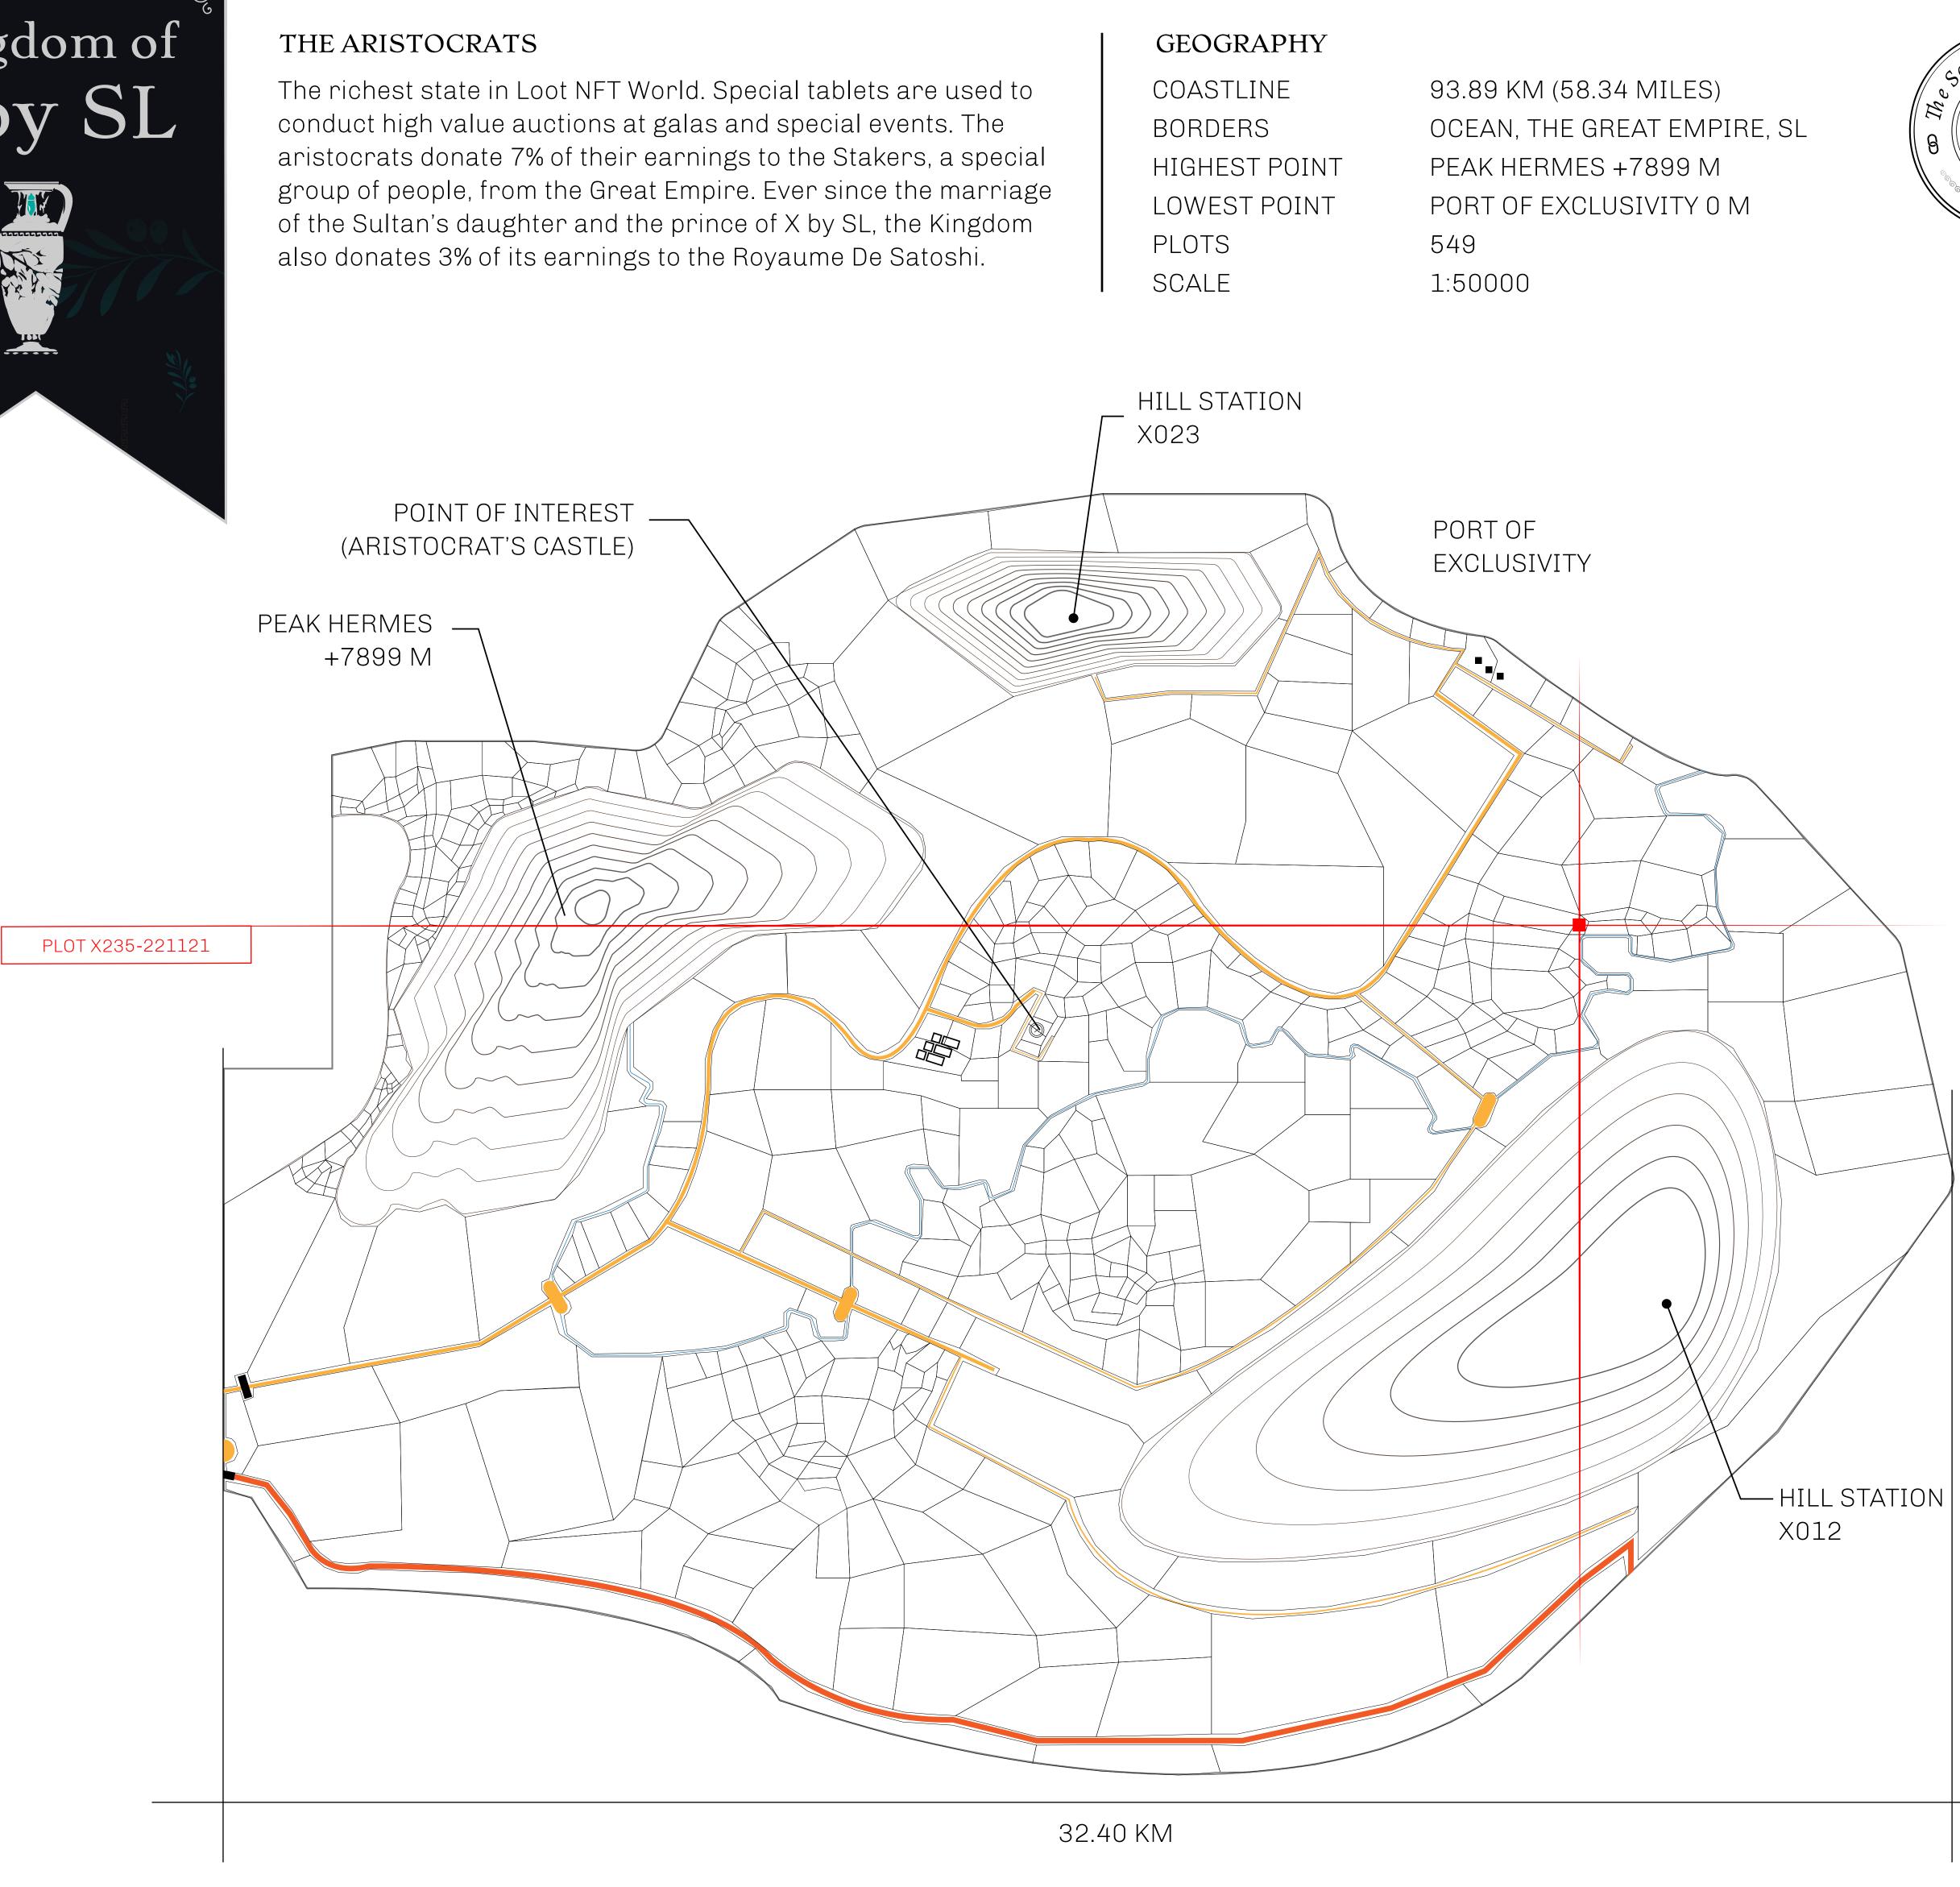

# LOOT NFT WORLD

HABN Island

 $\bigcirc$ 

Vault Atoll

Isle of Fund

The Great Empire