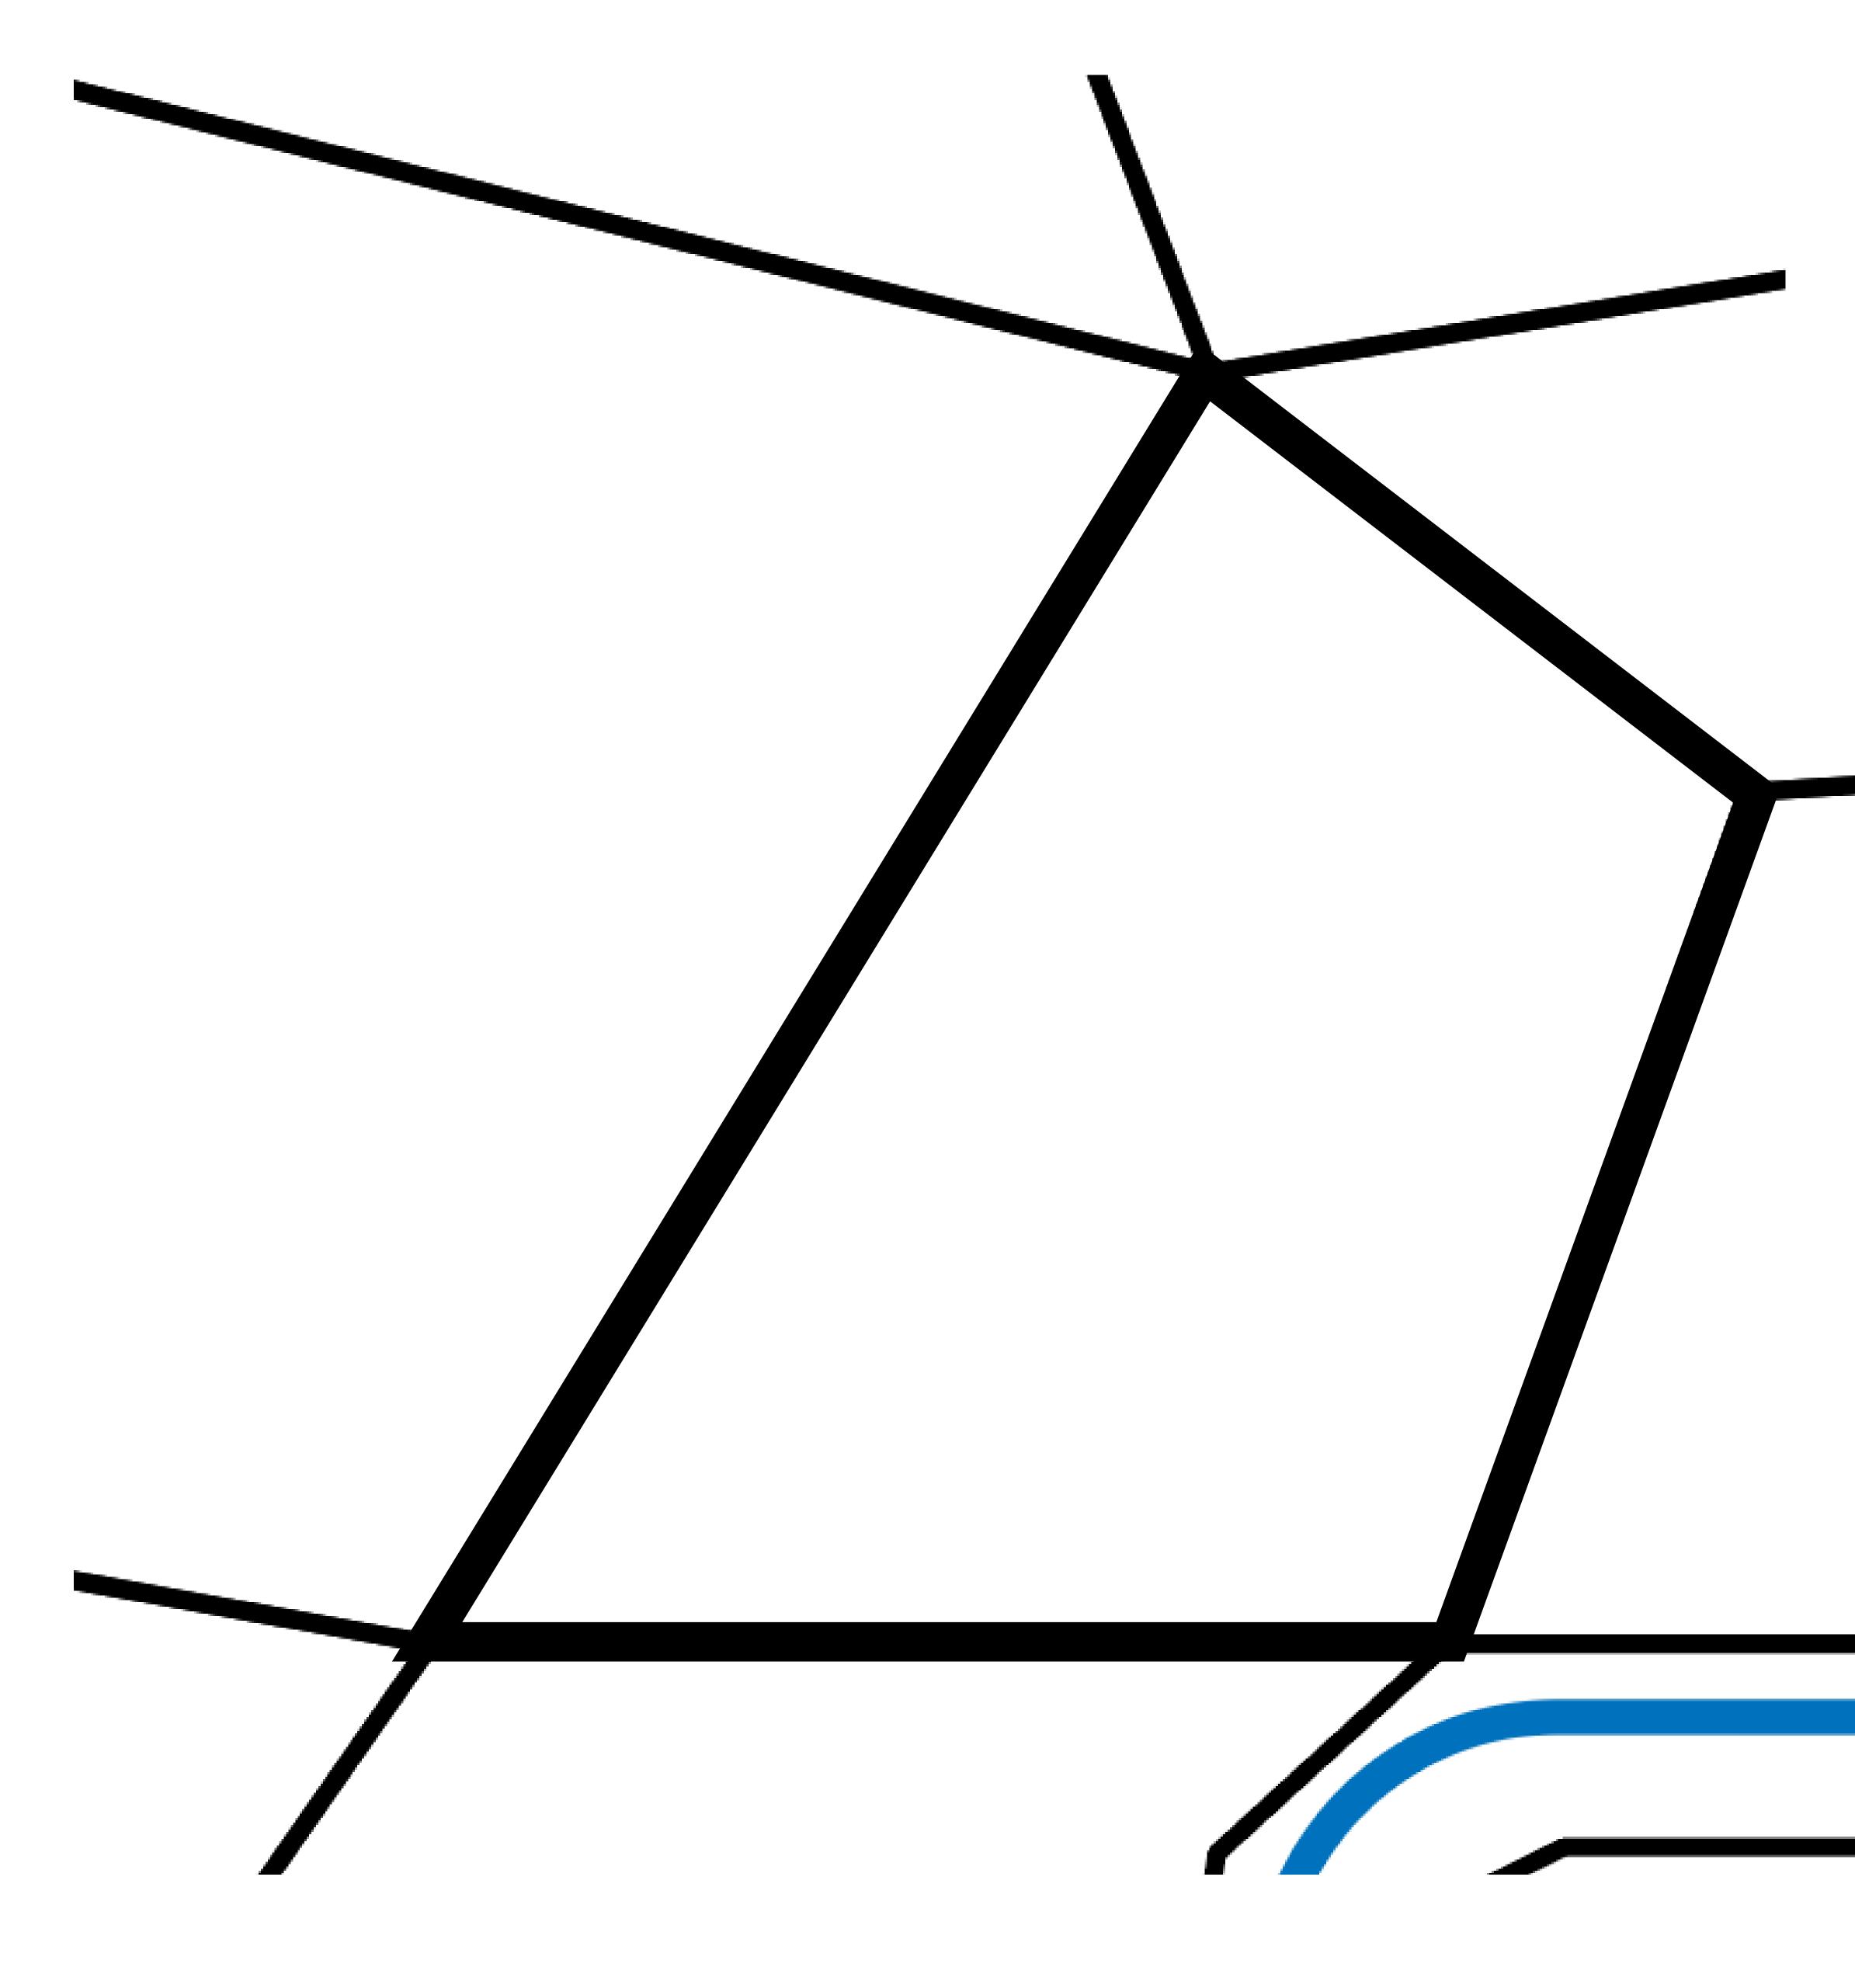

### H.M. LNFT Land Registry

ADMINISTRATIVE AREA

OWNER ENTITLEMENT

KINGDOM O

Type W-XBYS (rewarded in C

|                   |                             | TITLE NUMBER                                |       |               |
|-------------------|-----------------------------|---------------------------------------------|-------|---------------|
| y                 | X235-221121                 |                                             |       |               |
| F X BY SL         | ISSUED                      | 22 November 2021                            | Jo.J. | SCALE 1/50000 |
|                   |                             | K by SL winning bid<br>e to X by SL; Mint 4 |       |               |
| Teuris), Auto     |                             |                                             |       |               |
|                   |                             |                                             |       |               |
|                   |                             |                                             |       |               |
|                   |                             |                                             |       |               |
|                   |                             |                                             |       |               |
|                   |                             |                                             |       | ΡL            |
|                   |                             |                                             |       |               |
|                   |                             | 30                                          |       |               |
|                   |                             | L'10th                                      |       |               |
|                   | $\mathcal{O}_{\mathcal{S}}$ |                                             |       | F             |
| $\langle \rangle$ | UNDR                        |                                             |       | _ NORTH       |
|                   | $\mathcal{O}$               |                                             |       | RIVER         |
|                   |                             |                                             |       |               |
|                   |                             | $\langle / \rangle$                         |       |               |
|                   |                             |                                             |       |               |
| Х2(               |                             |                                             |       |               |
| `X 2.             | 34                          |                                             |       |               |
| /\_\              | <u> </u>                    |                                             |       |               |
|                   |                             |                                             |       |               |
|                   |                             |                                             |       |               |

## PLOT X236

XENON