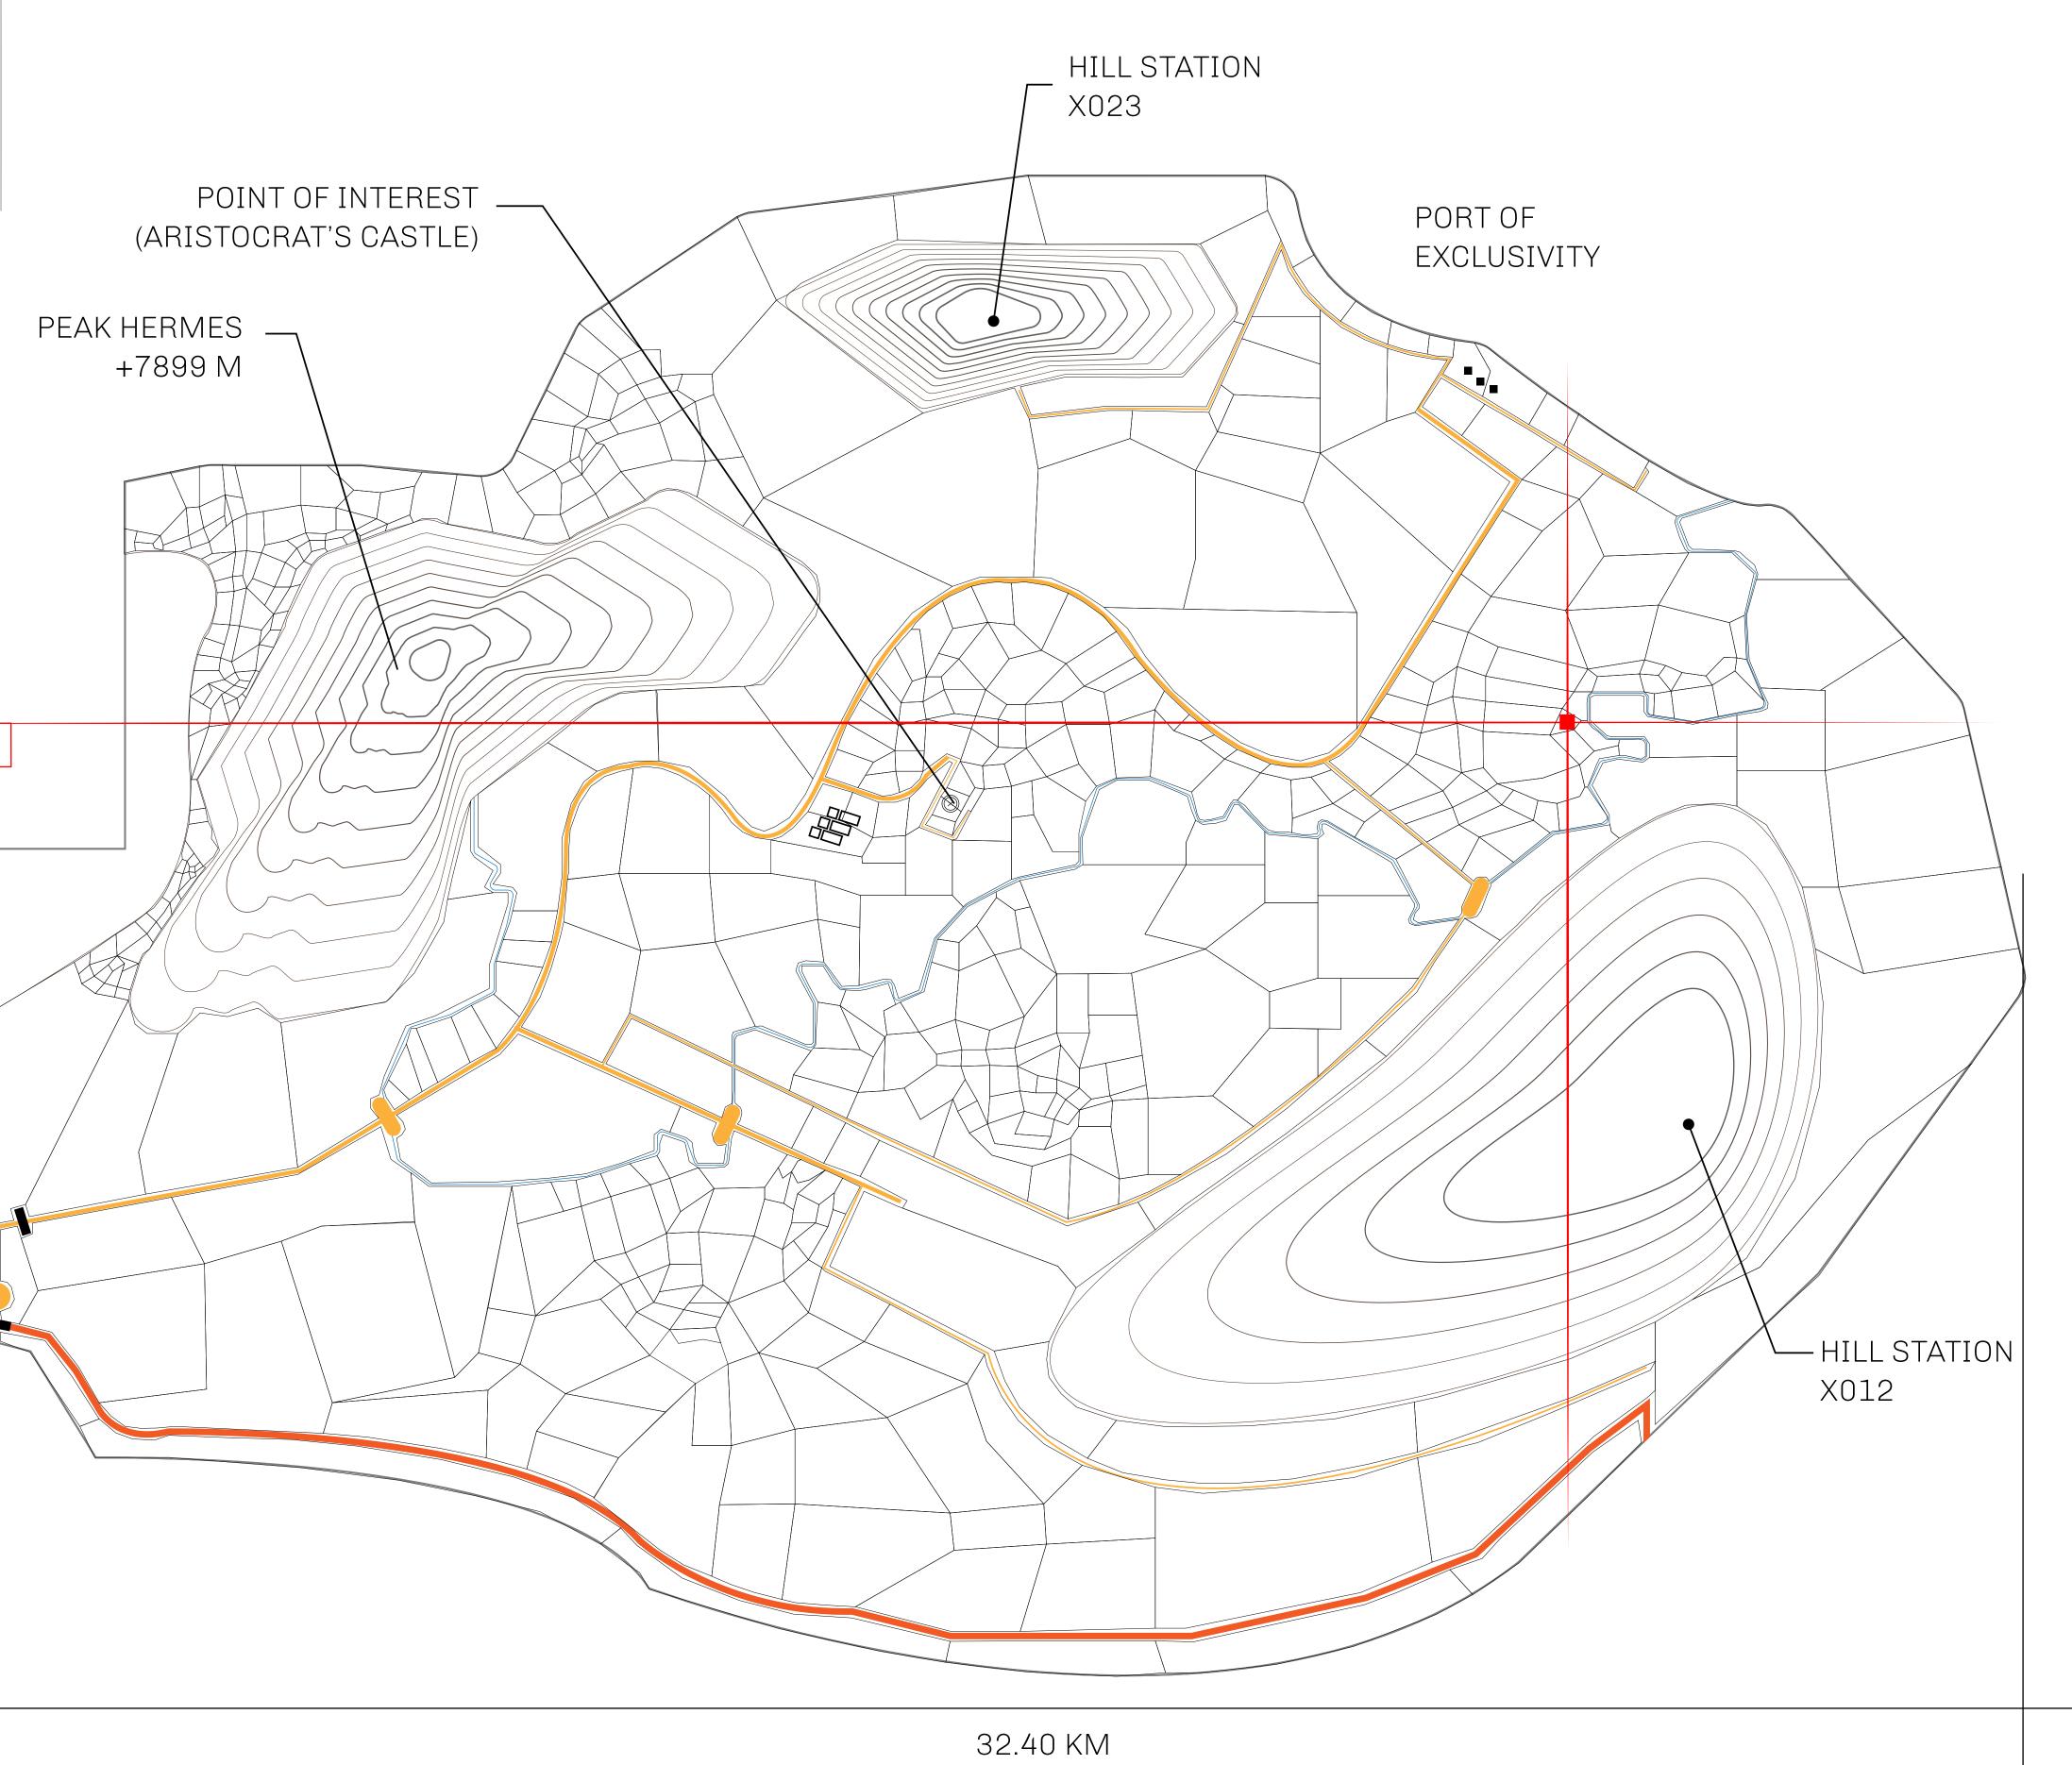

## GEOGRAPHY

COASTLINE
BORDERS
HIGHEST POINT
LOWEST POINT
PLOTS
SCALE

93.89 KM (58.34 MILES)

OCEAN, THE GREAT EMPIRE, SL

PEAK HERMES +7899 M

PORT OF EXCLUSIVITY 0 M

549

1:50000