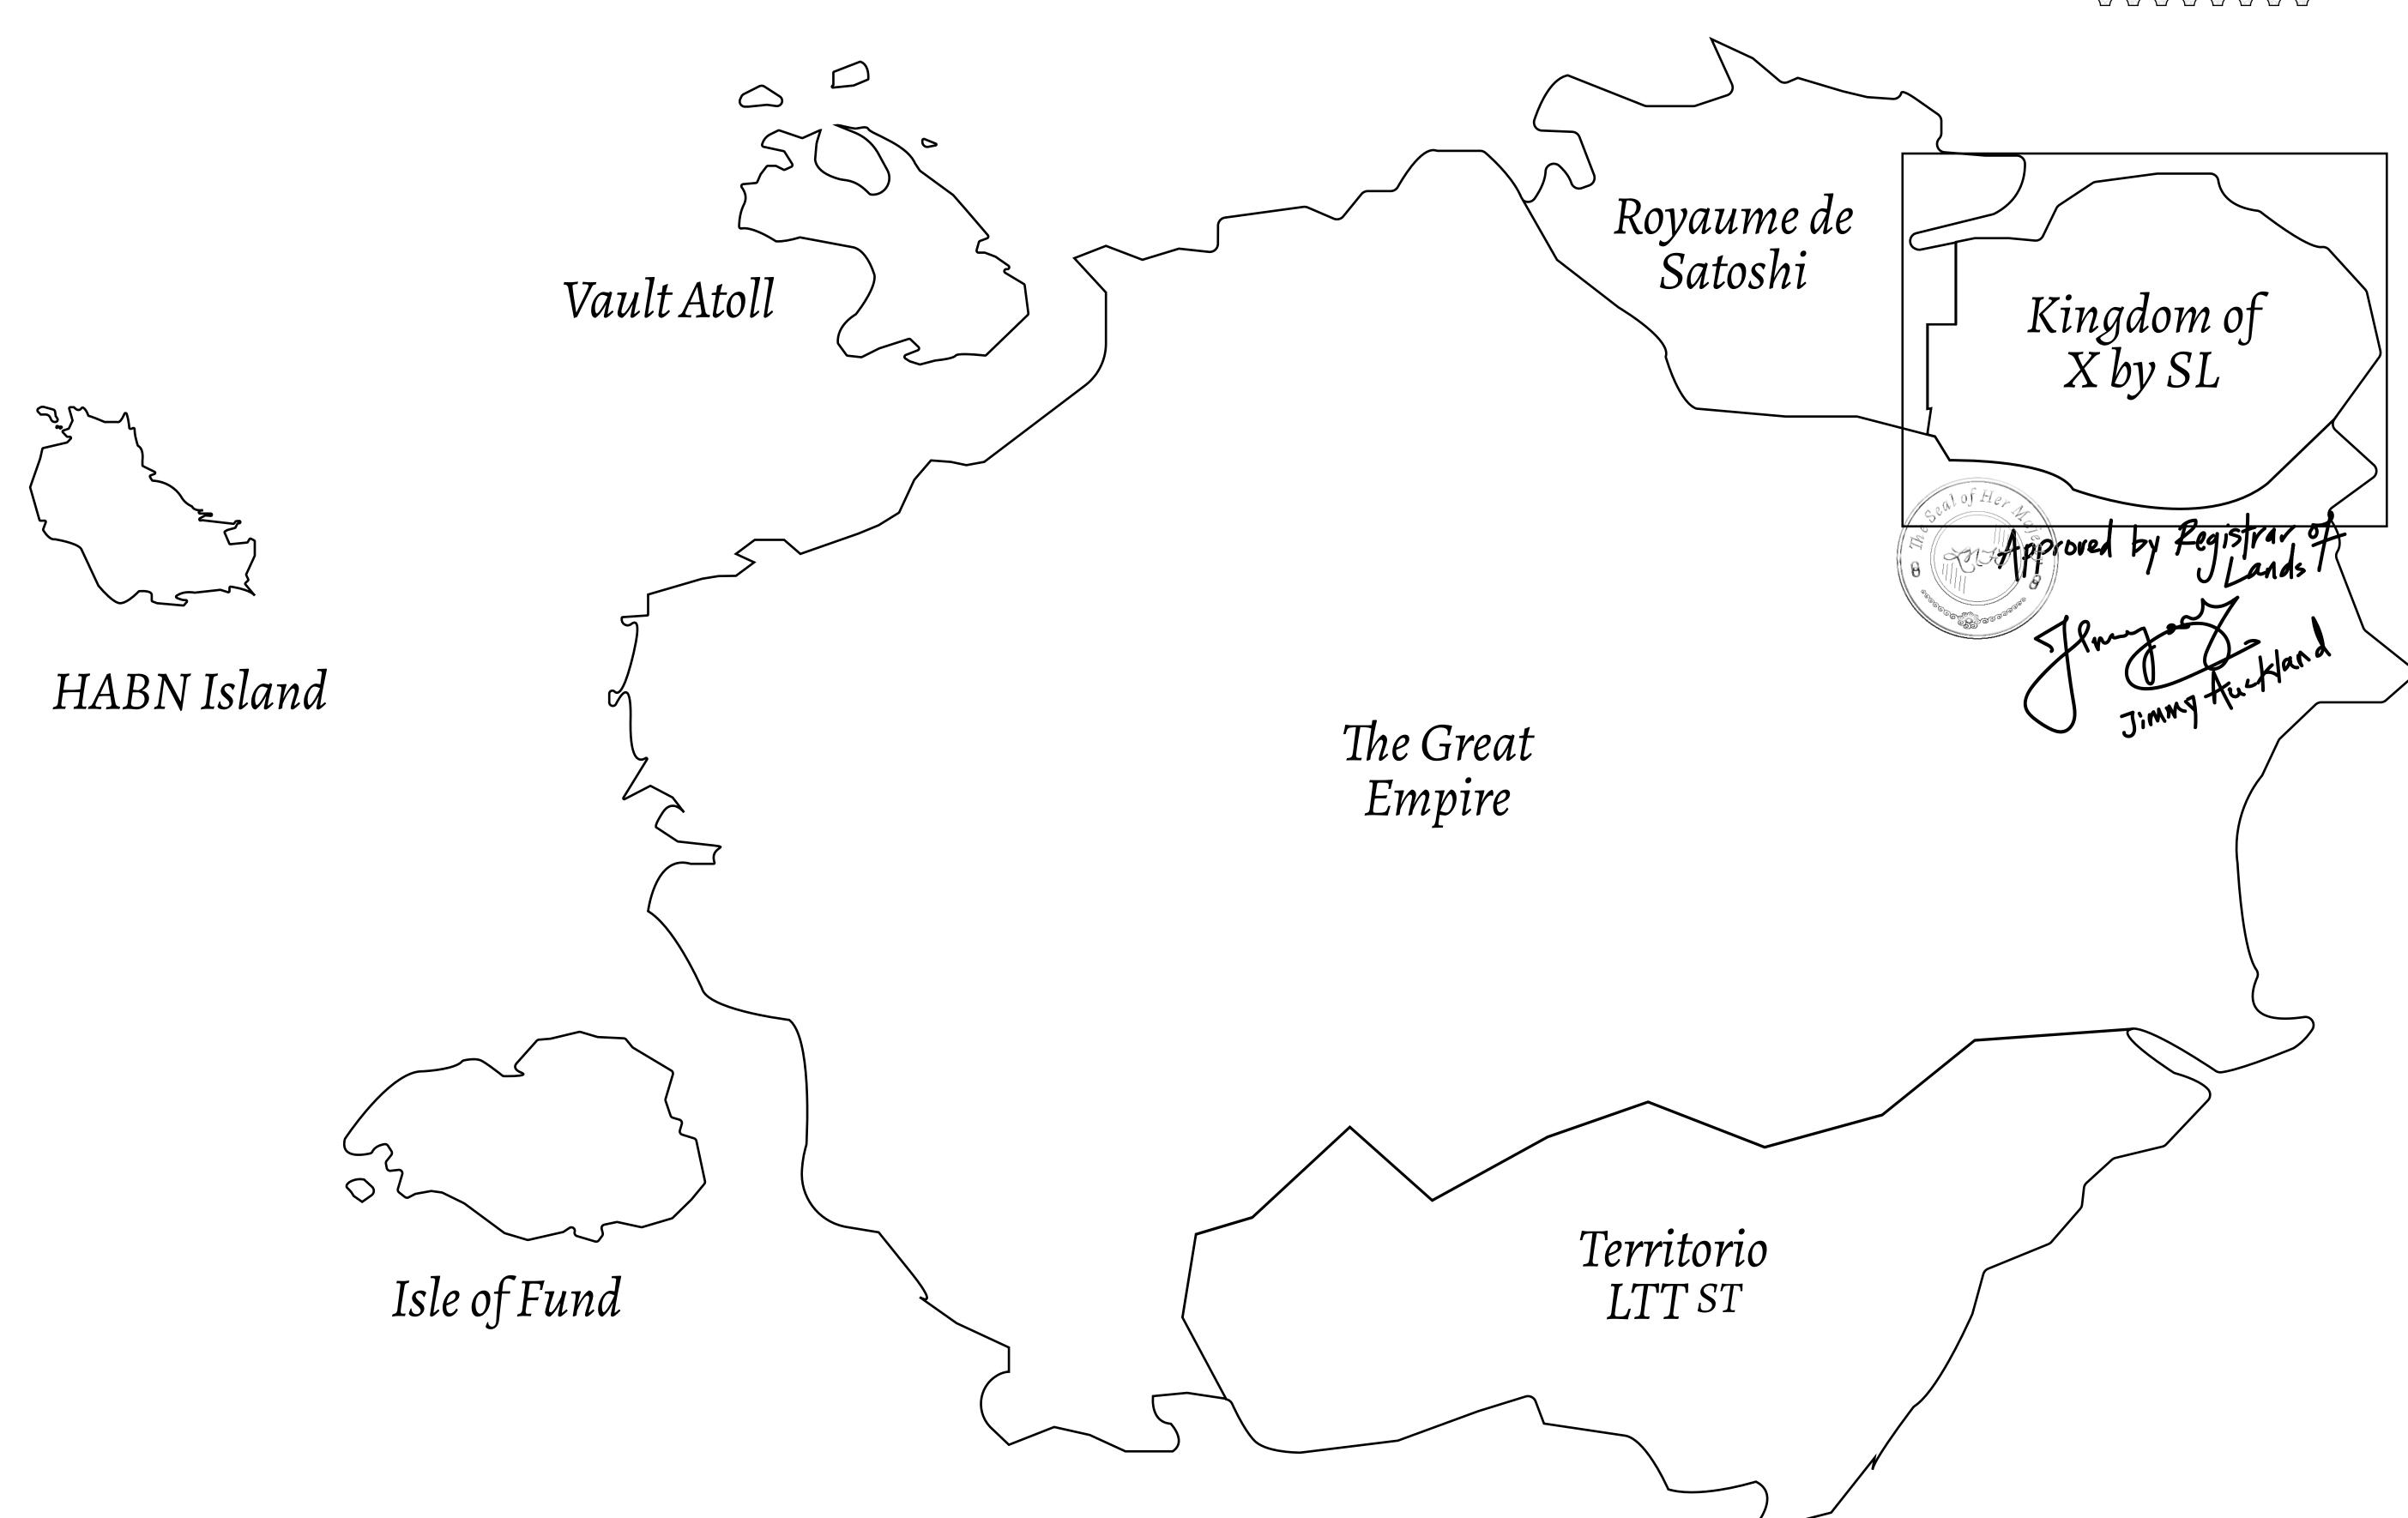

## GEOGRAPHY

COASTLINE
BORDERS
HIGHEST POINT
LOWEST POINT
PLOTS
SCALE

93.89 KM (58.34 MILES)

OCEAN, THE GREAT EMPIRE, SL

PEAK HERMES +7899 M

PORT OF EXCLUSIVITY 0 M

549

1:50000

## H.M. LNFT Land Registry

TITLE NUMBER

KINGDOM OF X BY SL

ISSUED 22 November 2021

SCALE **1/50000** 

(rewarded in Credits); Automatic invite to X by SL; Mint 4 NFT Stories

Type W-XBYSL: Share of 0.5% of all X by SL winning bid values based on number of NFT Stories minted