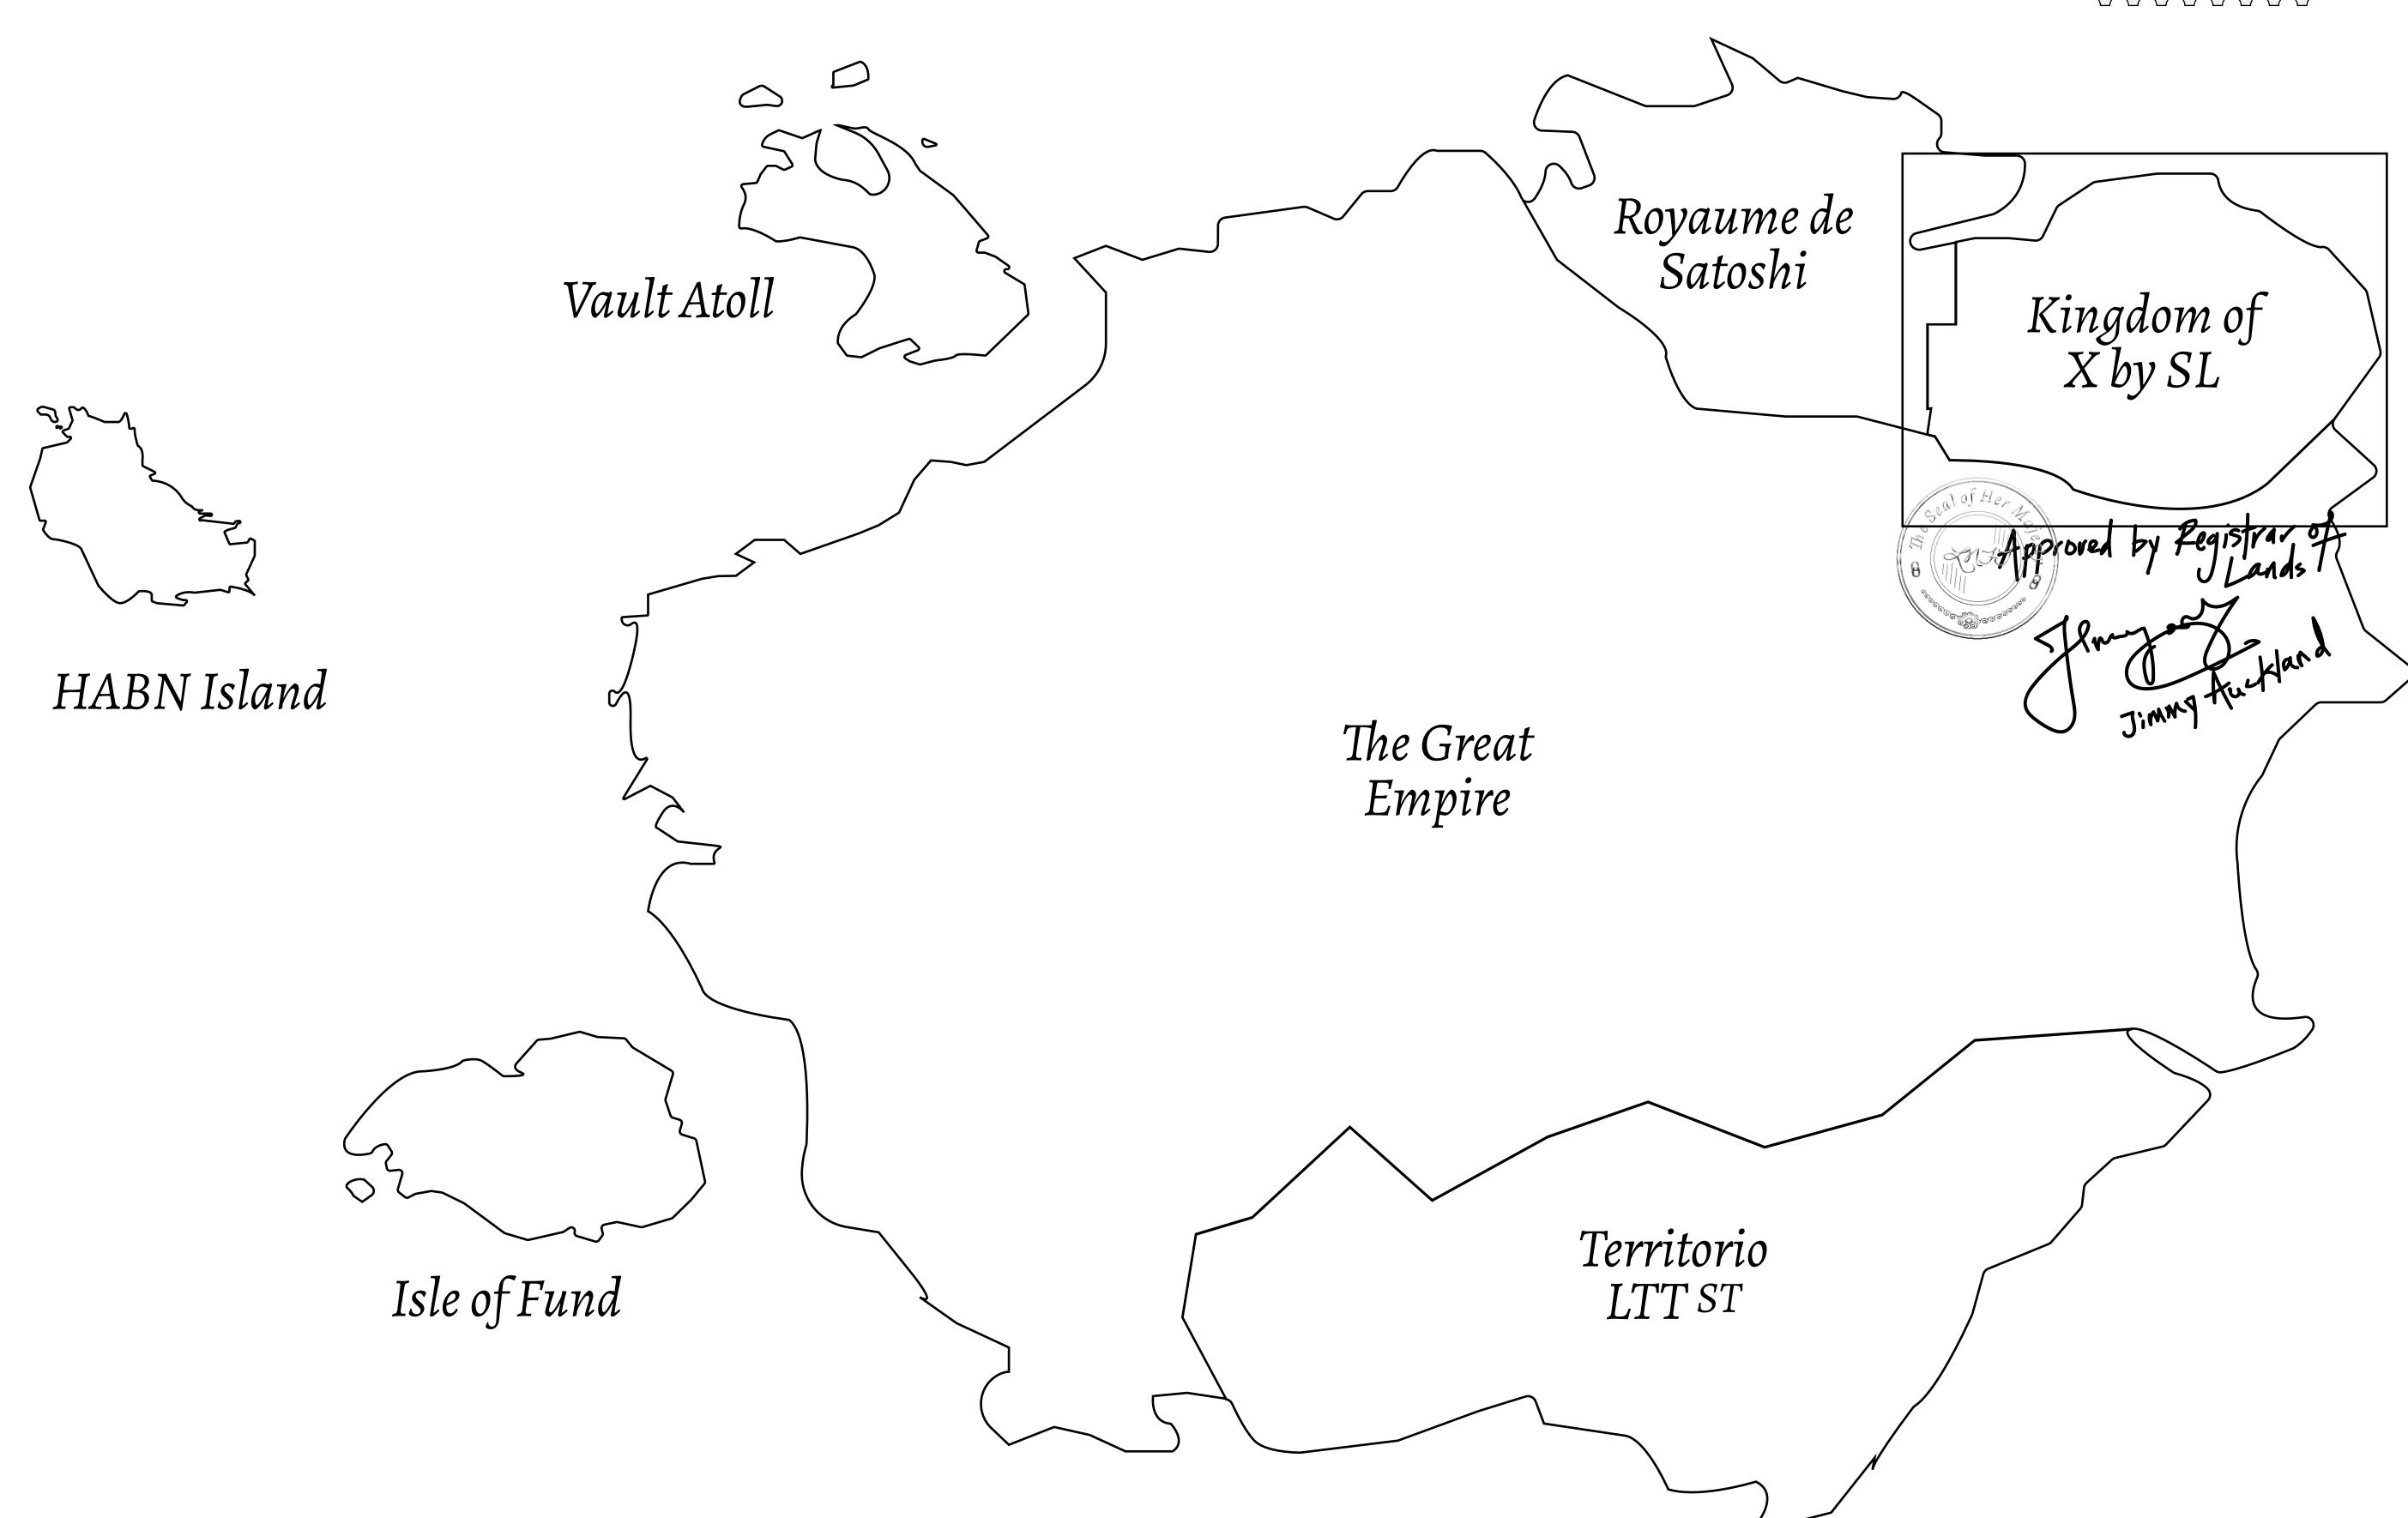

## THE ARISTOCRATS

The richest state in Loot NFT World. Special tablets are used to conduct high value auctions at galas and special events. The aristocrats donate 7% of their earnings to the Stakers, a special group of people, from the Great Empire. Ever since the marriage of the Sultan's daughter and the prince of X by SL, the Kingdom also donates 3% of its earnings to the Royaume De Satoshi.

## GEOGRAPHY

COASTLINE
BORDERS
HIGHEST POINT
LOWEST POINT
PLOTS
SCALE

93.89 KM (58.34 MILES)

OCEAN, THE GREAT EMPIRE, SL

PEAK HERMES +7899 M

PORT OF EXCLUSIVITY 0 M

549

1:50000

## H.M. LNFT Land Registry

TITLE NUMBER

KINGDOM OF X BY SL

ISSUED 22 November 2021

SCALE **1/50000** 

Type W-XBYSL: Share of 0.5% of all X by SL winning bid values based on number of NFT Stories minted (rewarded in Credits); Automatic invite to X by SL; Mint 4 NFT Stories