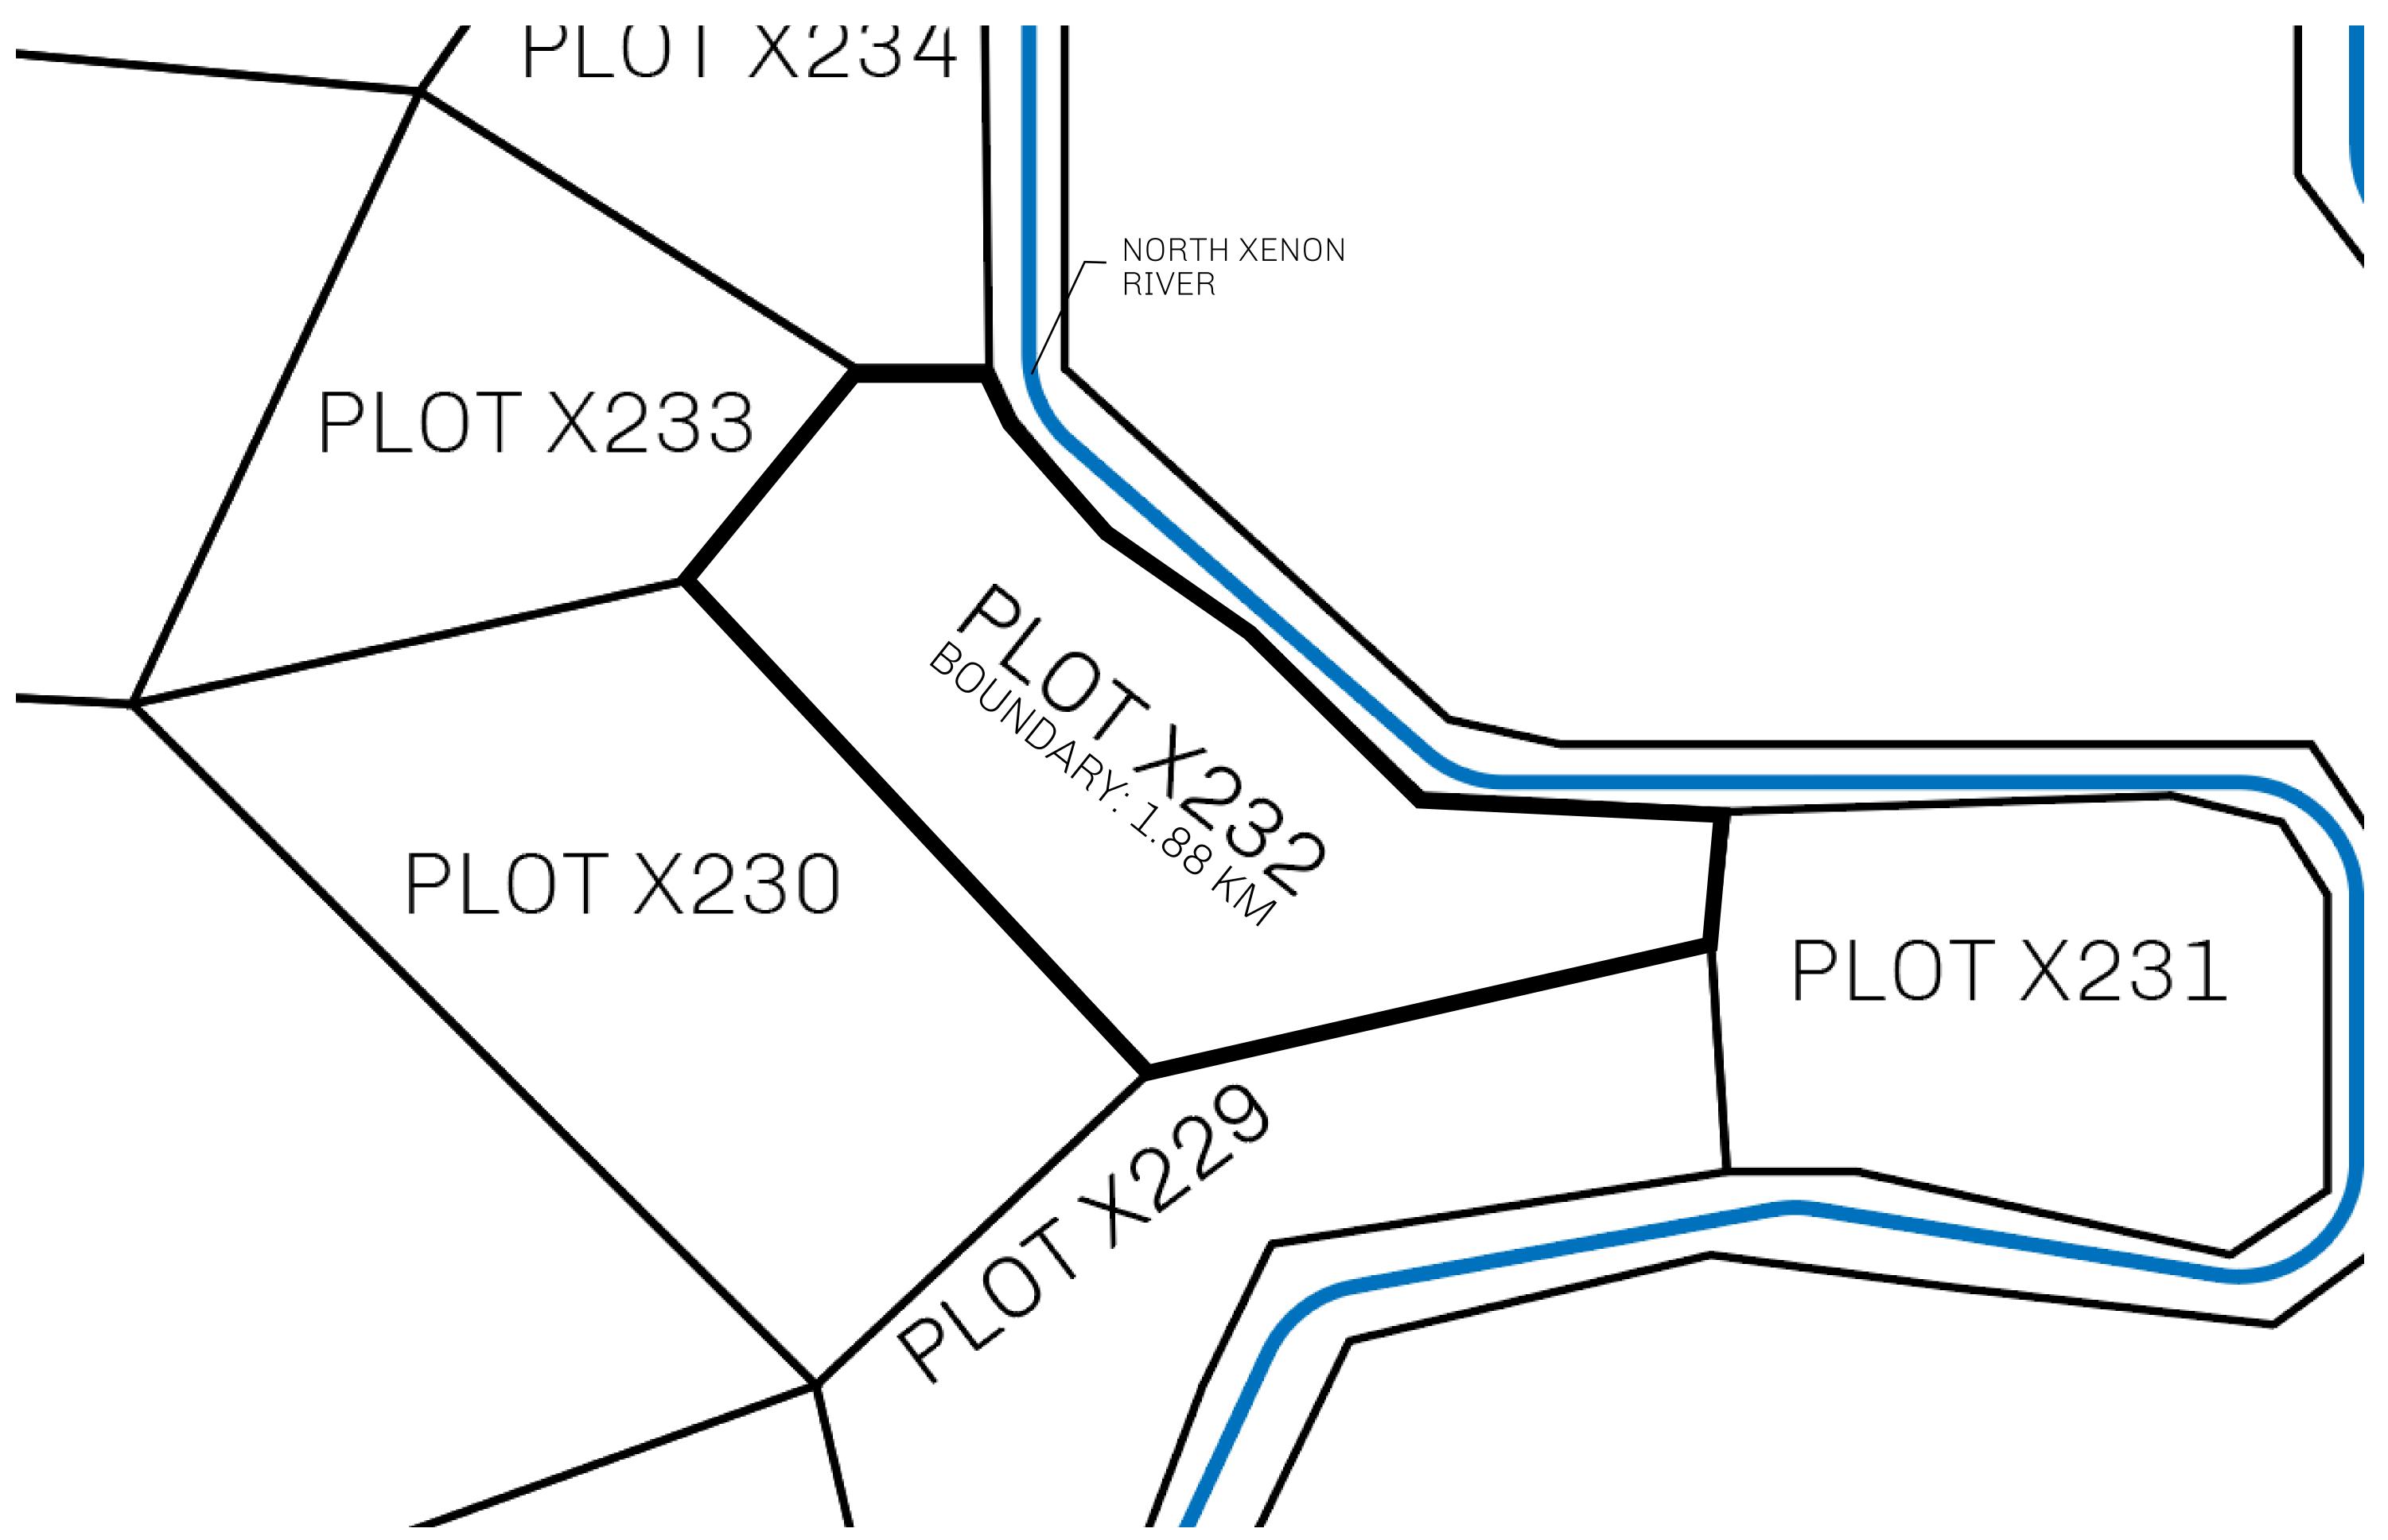

## GEOGRAPHY

COASTLINE
BORDERS
HIGHEST POINT
LOWEST POINT
PLOTS
SCALE

93.89 KM (58.34 MILES)

OCEAN, THE GREAT EMPIRE, SL

PEAK HERMES +7899 M

PORT OF EXCLUSIVITY 0 M

549

1:50000

## H.M. LNFT Land Registry

TITLE NUMBER

KINGDOM OF X BY SL

ISSUED 22 November 2021

SCALE **1/50000** 

Type W-XBYSL: Share of 0.5% of all X by SL winning bid values based on number of NFT Stories minted (rewarded in Credits); Automatic invite to X by SL; Mint 4 NFT Stories