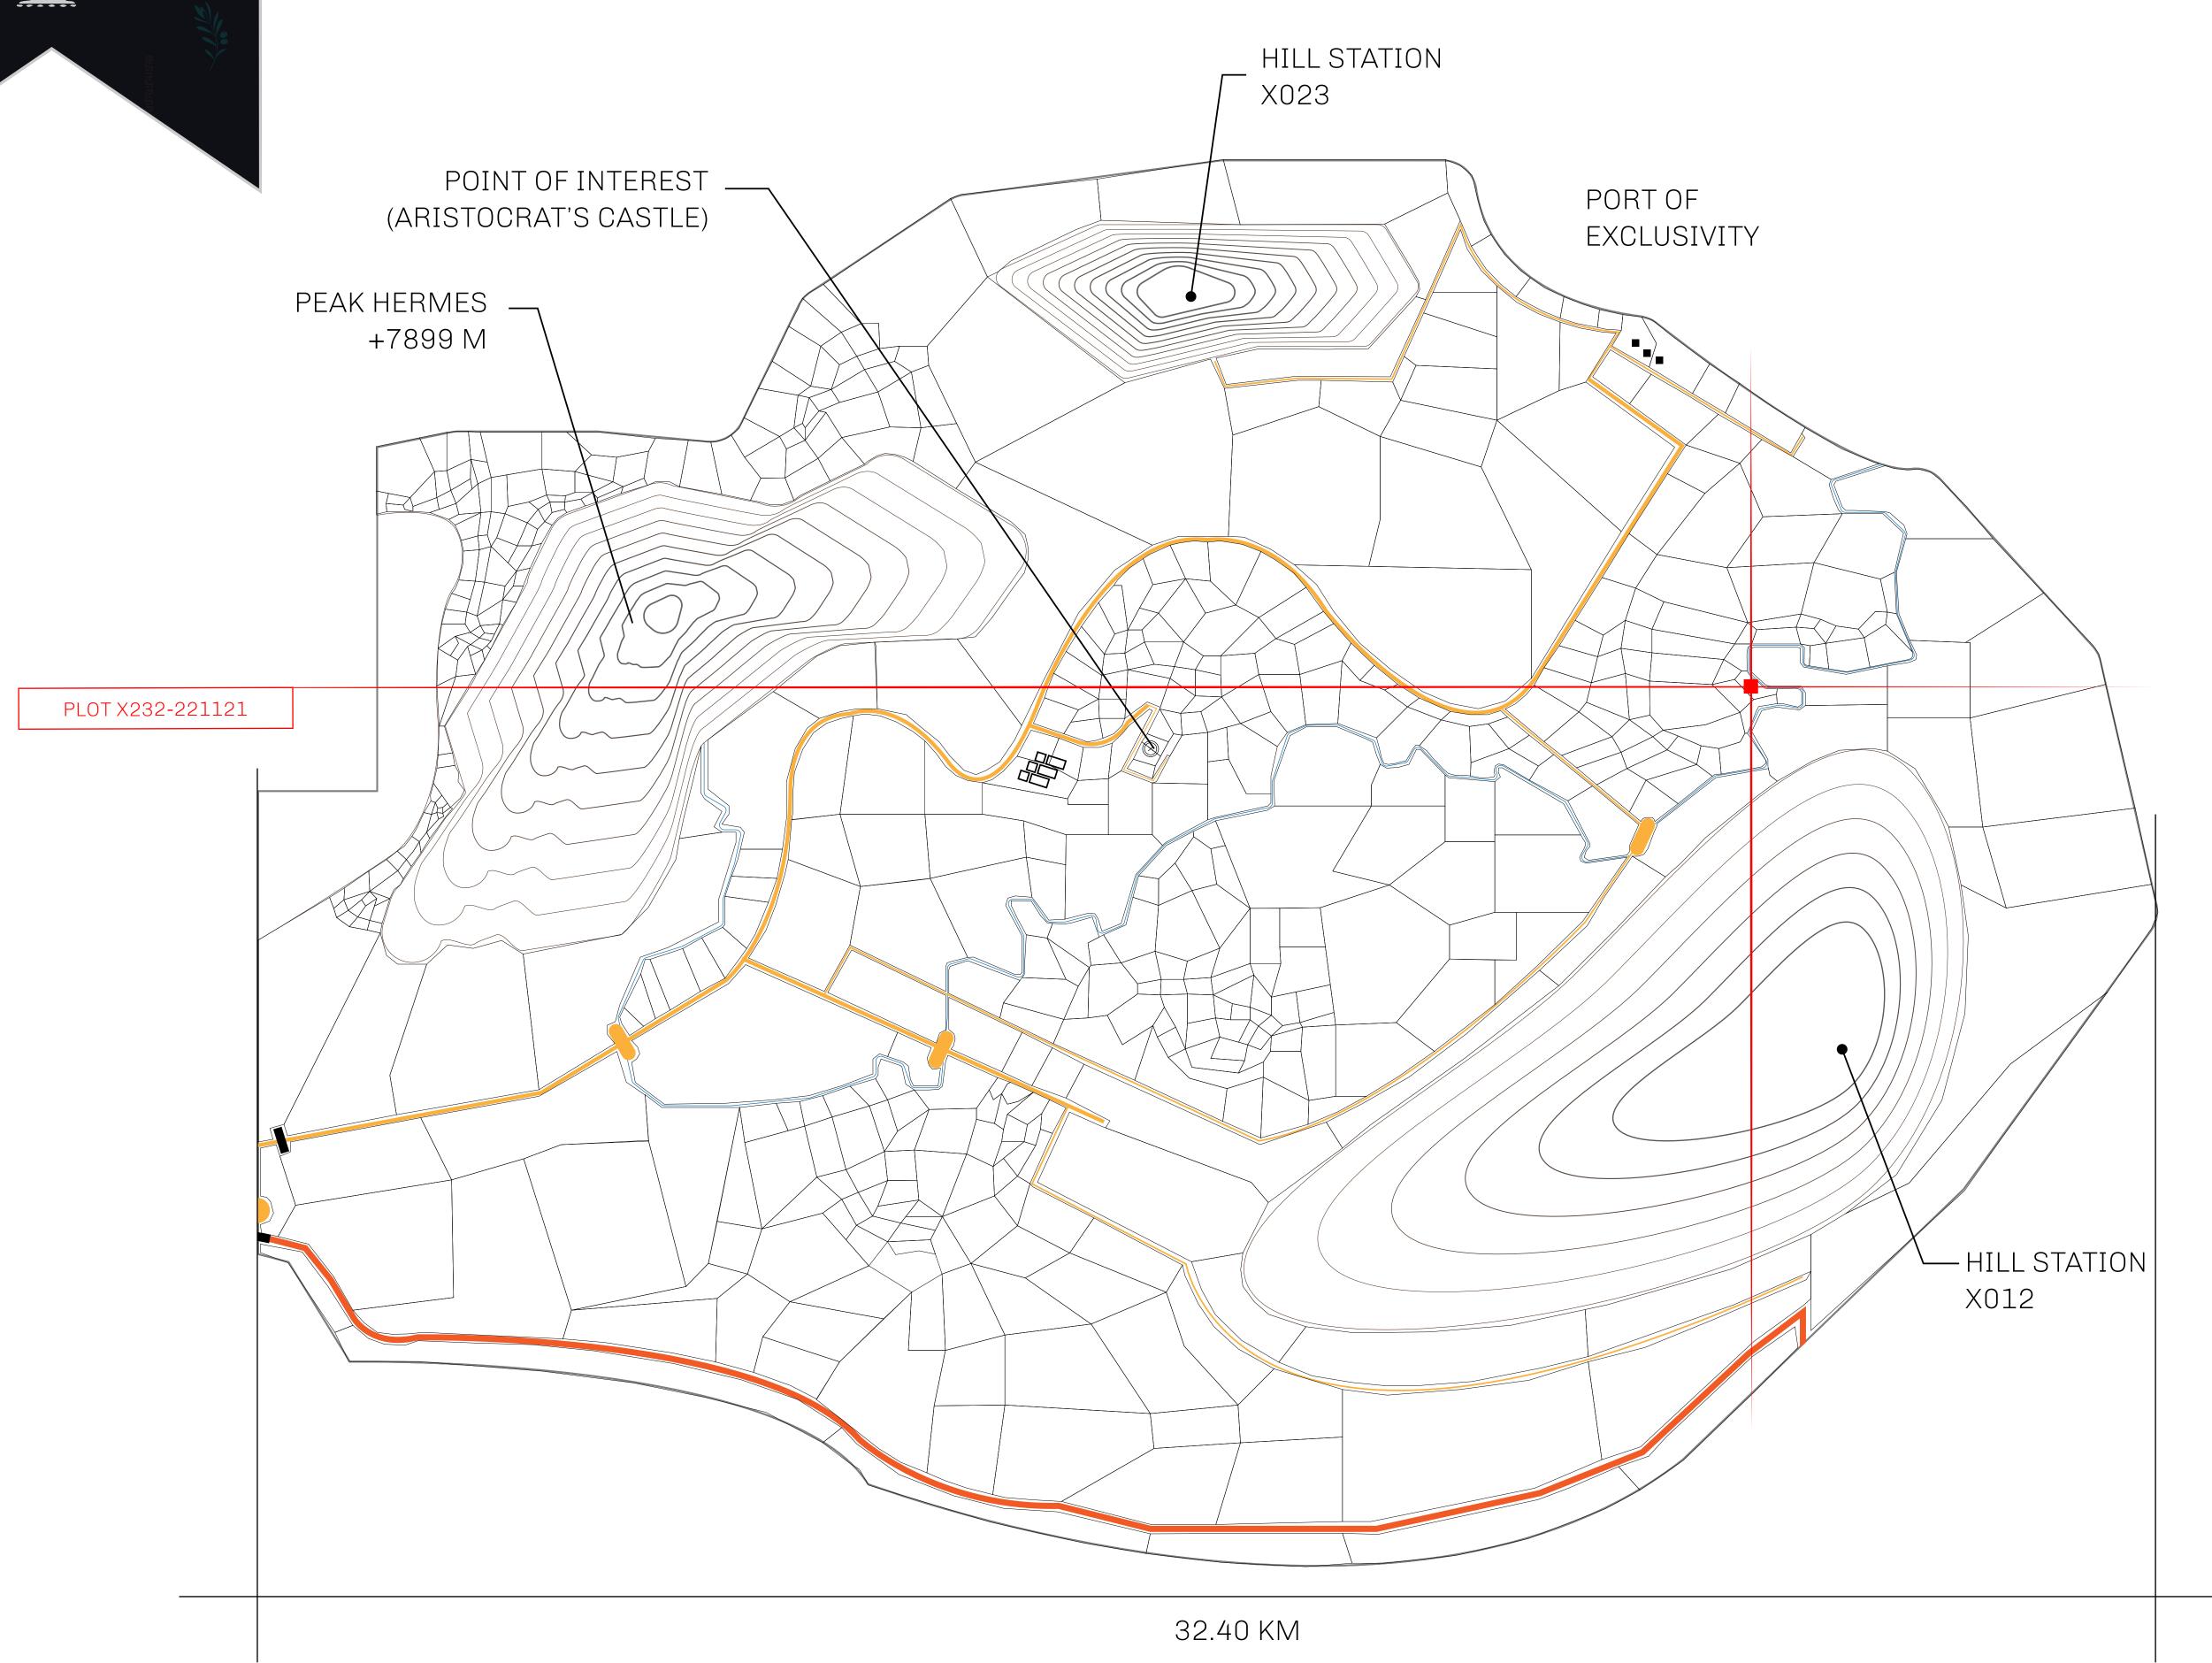

## GEOGRAPHY

COASTLINE
BORDERS
HIGHEST POINT
LOWEST POINT
PLOTS
SCALE

93.89 KM (58.34 MILES)

OCEAN, THE GREAT EMPIRE, SL

PEAK HERMES +7899 M

PORT OF EXCLUSIVITY 0 M

549

1:50000