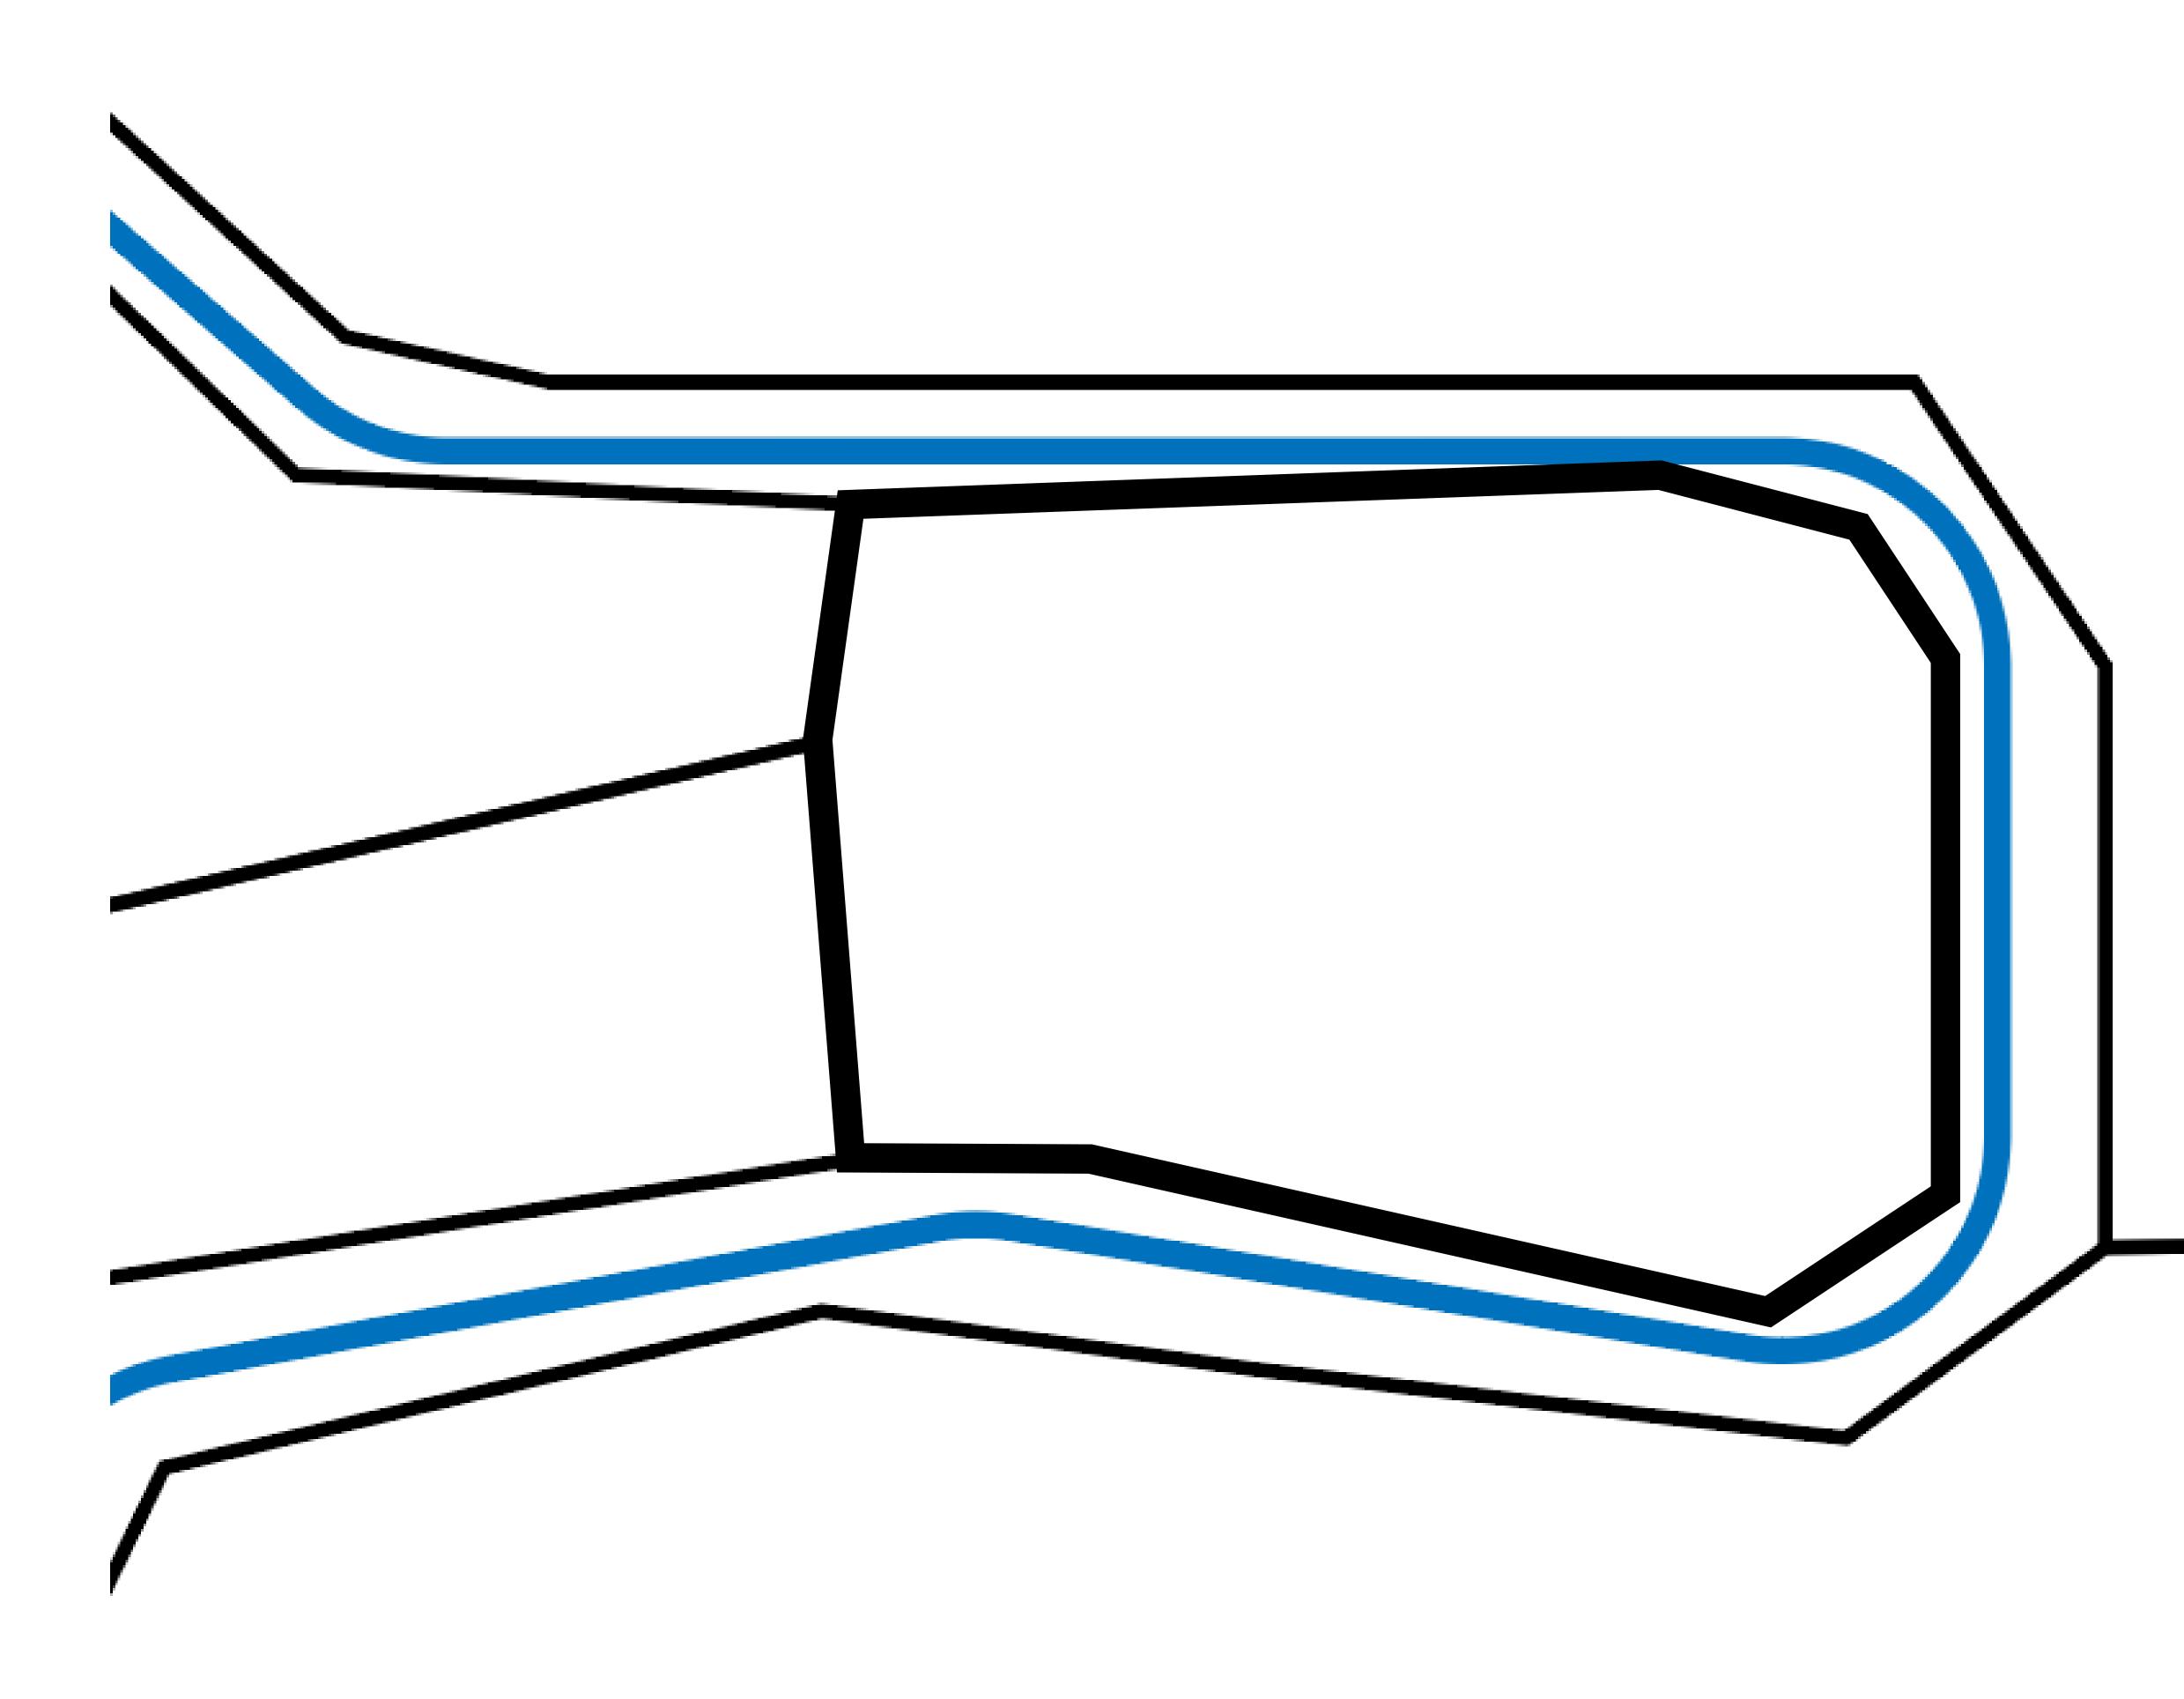

### H.M. LNFT Land Registr

ADMINISTRATIVE AREA

OWNER ENTITLEMENT

**KINGDOM O** 

**Type W-XBYS** (rewarded in C

|                                                                                                                                        | TITLE NUMBER<br>X231-221121 |                  |                           | 1BER          |
|----------------------------------------------------------------------------------------------------------------------------------------|-----------------------------|------------------|---------------------------|---------------|
| Y                                                                                                                                      |                             |                  |                           | 1121          |
| OF X BY SL                                                                                                                             | ISSUED                      | 22 November 2021 | Jo.J.                     | SCALE 1/50000 |
| SL: Share of 0.5% of all X by SL winning bid values based on number of NF<br>Credits); Automatic invite to X by SL; Mint 4 NFT Stories |                             |                  |                           |               |
|                                                                                                                                        |                             |                  | $\mathbf{V}^{\mathbf{u}}$ | -   `         |
|                                                                                                                                        |                             |                  |                           |               |
|                                                                                                                                        |                             |                  |                           |               |
|                                                                                                                                        |                             |                  |                           |               |
|                                                                                                                                        |                             |                  |                           |               |
|                                                                                                                                        |                             |                  |                           |               |
|                                                                                                                                        |                             |                  |                           |               |
|                                                                                                                                        |                             |                  |                           |               |
|                                                                                                                                        |                             |                  |                           |               |
|                                                                                                                                        |                             | $\sqrt{001}$     |                           |               |
|                                                                                                                                        |                             | X231             |                           |               |
| BC                                                                                                                                     | JUNDAR                      | Y: 1.34 KM       |                           |               |
|                                                                                                                                        |                             |                  |                           |               |
|                                                                                                                                        |                             |                  |                           |               |
|                                                                                                                                        |                             |                  |                           |               |
|                                                                                                                                        |                             |                  |                           |               |