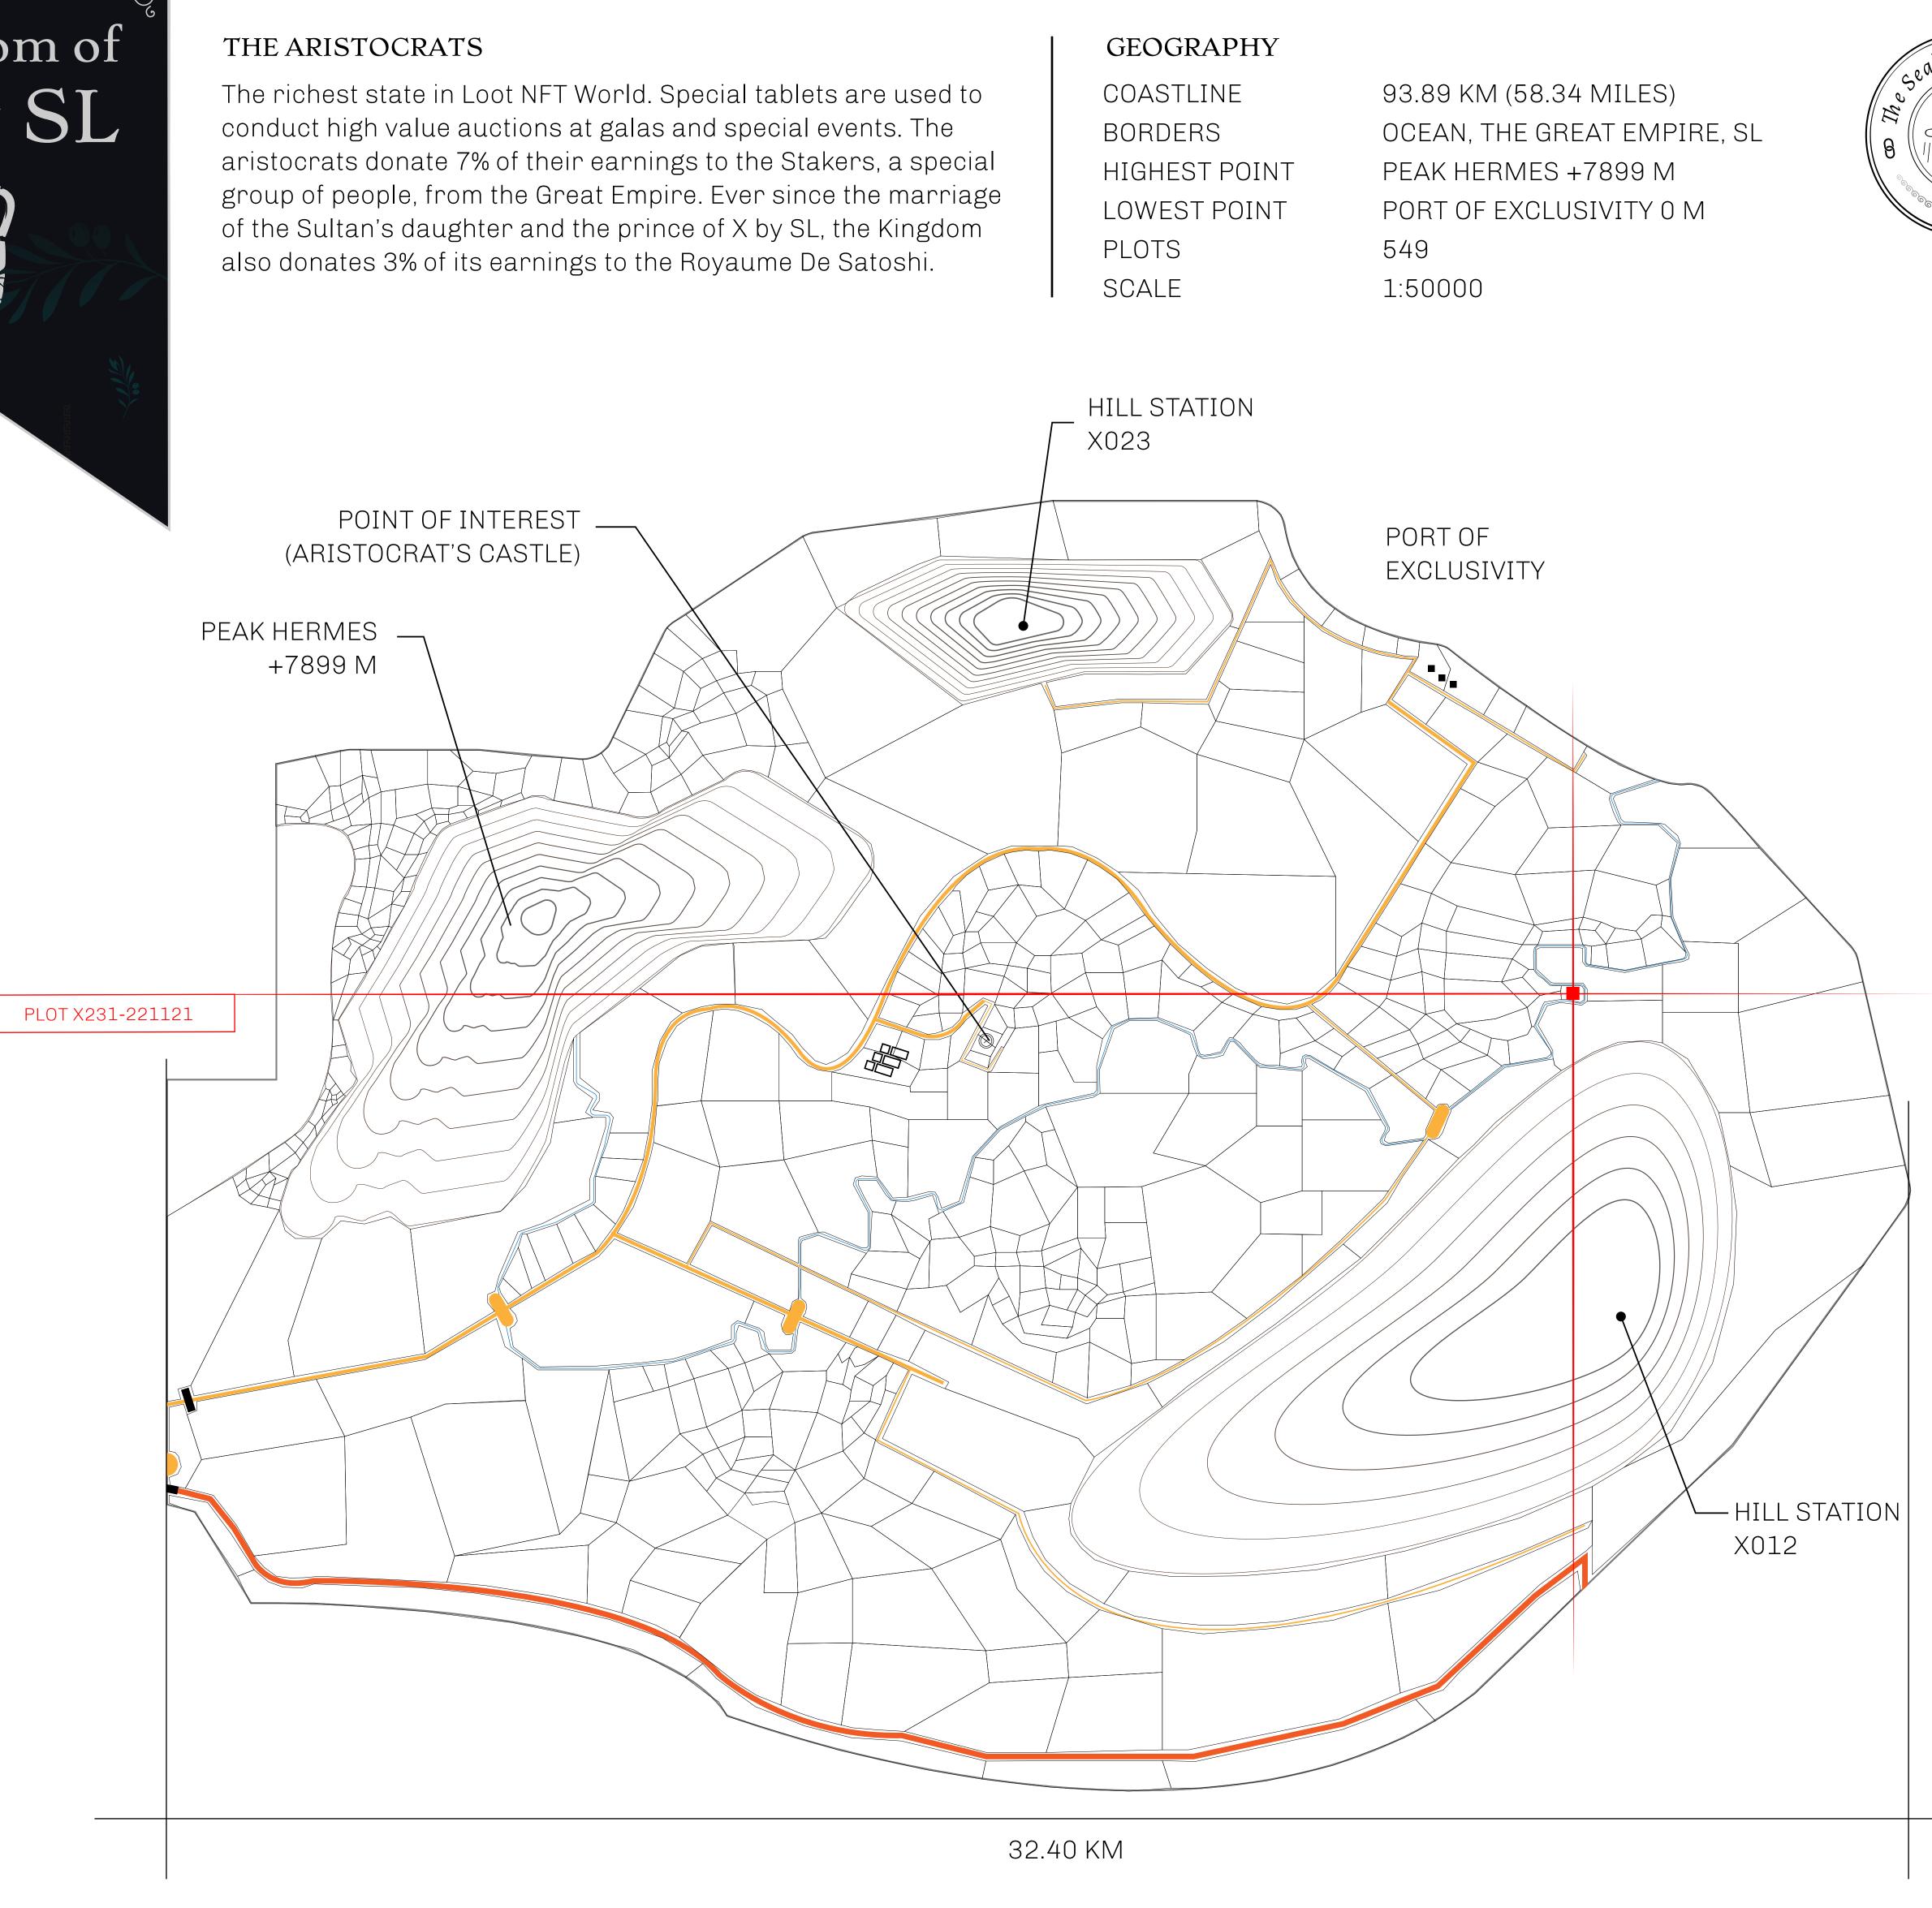

### H.M. LNFT Land Registr

ADMINISTRATIVE AREA

OWNER ENTITLEMENT

**KINGDOM O** 

**Type W-XBYS** (rewarded in C

|                                                                                                                                        | TITLE NUMBER<br>X231-221121 |                  |                           | 1BER          |
|----------------------------------------------------------------------------------------------------------------------------------------|-----------------------------|------------------|---------------------------|---------------|
| Y                                                                                                                                      |                             |                  |                           | 1121          |
| OF X BY SL                                                                                                                             | ISSUED                      | 22 November 2021 | Jo.J.                     | SCALE 1/50000 |
| SL: Share of 0.5% of all X by SL winning bid values based on number of NF<br>Credits); Automatic invite to X by SL; Mint 4 NFT Stories |                             |                  |                           |               |
|                                                                                                                                        |                             |                  | $\mathbf{V}^{\mathbf{u}}$ | -   `         |
|                                                                                                                                        |                             |                  |                           |               |
|                                                                                                                                        |                             |                  |                           |               |
|                                                                                                                                        |                             |                  |                           |               |
|                                                                                                                                        |                             |                  |                           |               |
|                                                                                                                                        |                             |                  |                           |               |
|                                                                                                                                        |                             |                  |                           |               |
|                                                                                                                                        |                             |                  |                           |               |
|                                                                                                                                        |                             |                  |                           |               |
|                                                                                                                                        |                             | $\sqrt{001}$     |                           |               |
|                                                                                                                                        |                             | X231             |                           |               |
| BC                                                                                                                                     | JUNDAR                      | Y: 1.34 KM       |                           |               |
|                                                                                                                                        |                             |                  |                           |               |
|                                                                                                                                        |                             |                  |                           |               |
|                                                                                                                                        |                             |                  |                           |               |
|                                                                                                                                        |                             |                  |                           |               |