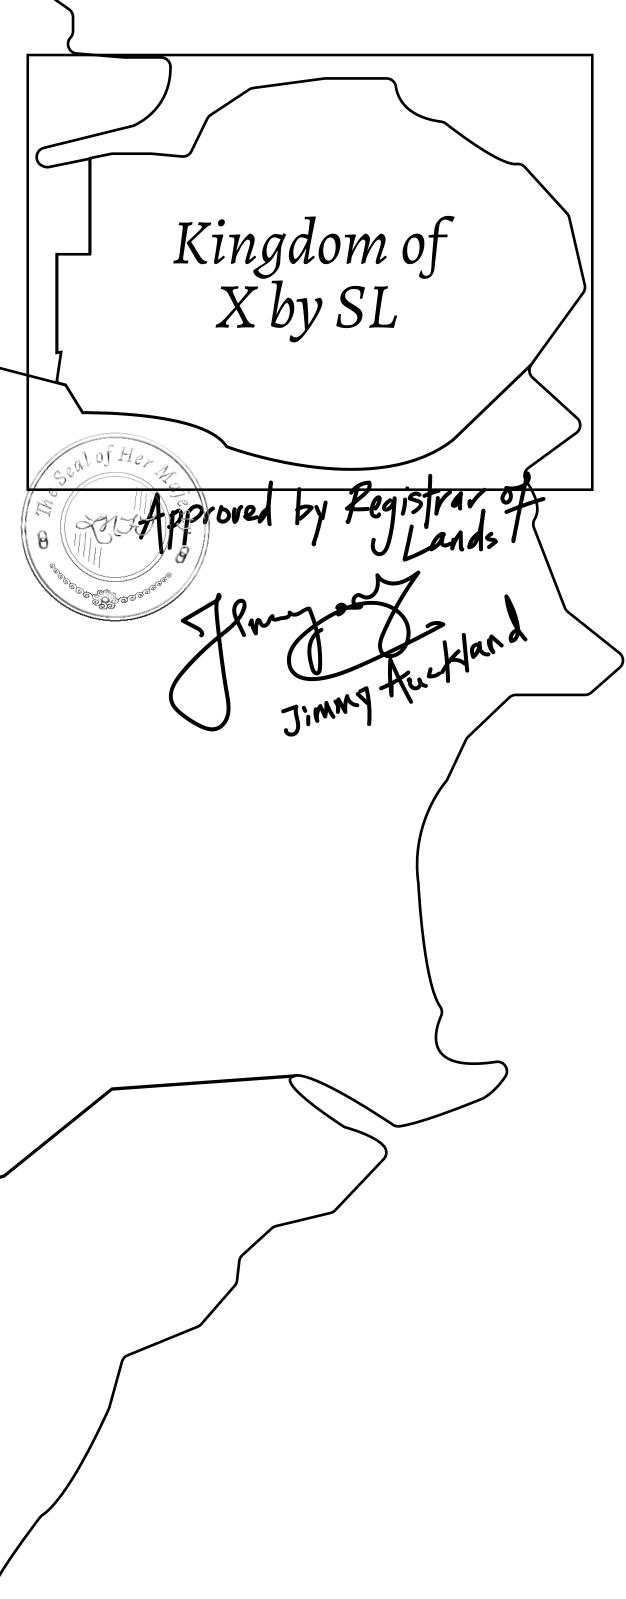

### H.M. LNFT Land Registr

ADMINISTRATIVE AREA

OWNER ENTITLEMENT

**KINGDOM O** 

**Type W-XBYS** (rewarded in C

|                                                                                                                                        | TITLE NUMBER<br>X231-221121 |                  |                           | 1BER          |
|----------------------------------------------------------------------------------------------------------------------------------------|-----------------------------|------------------|---------------------------|---------------|
| Y                                                                                                                                      |                             |                  |                           | 1121          |
| OF X BY SL                                                                                                                             | ISSUED                      | 22 November 2021 | Jo.J.                     | SCALE 1/50000 |
| SL: Share of 0.5% of all X by SL winning bid values based on number of NF<br>Credits); Automatic invite to X by SL; Mint 4 NFT Stories |                             |                  |                           |               |
|                                                                                                                                        |                             |                  | $\mathbf{V}^{\mathbf{u}}$ | -   `         |
|                                                                                                                                        |                             |                  |                           |               |
|                                                                                                                                        |                             |                  |                           |               |
|                                                                                                                                        |                             |                  |                           |               |
|                                                                                                                                        |                             |                  |                           |               |
|                                                                                                                                        |                             |                  |                           |               |
|                                                                                                                                        |                             |                  |                           |               |
|                                                                                                                                        |                             |                  |                           |               |
|                                                                                                                                        |                             |                  |                           |               |
|                                                                                                                                        |                             | $\sqrt{001}$     |                           |               |
|                                                                                                                                        |                             | X231             |                           |               |
| BC                                                                                                                                     | JUNDAR                      | Y: 1.34 KM       |                           |               |
|                                                                                                                                        |                             |                  |                           |               |
|                                                                                                                                        |                             |                  |                           |               |
|                                                                                                                                        |                             |                  |                           |               |
|                                                                                                                                        |                             |                  |                           |               |