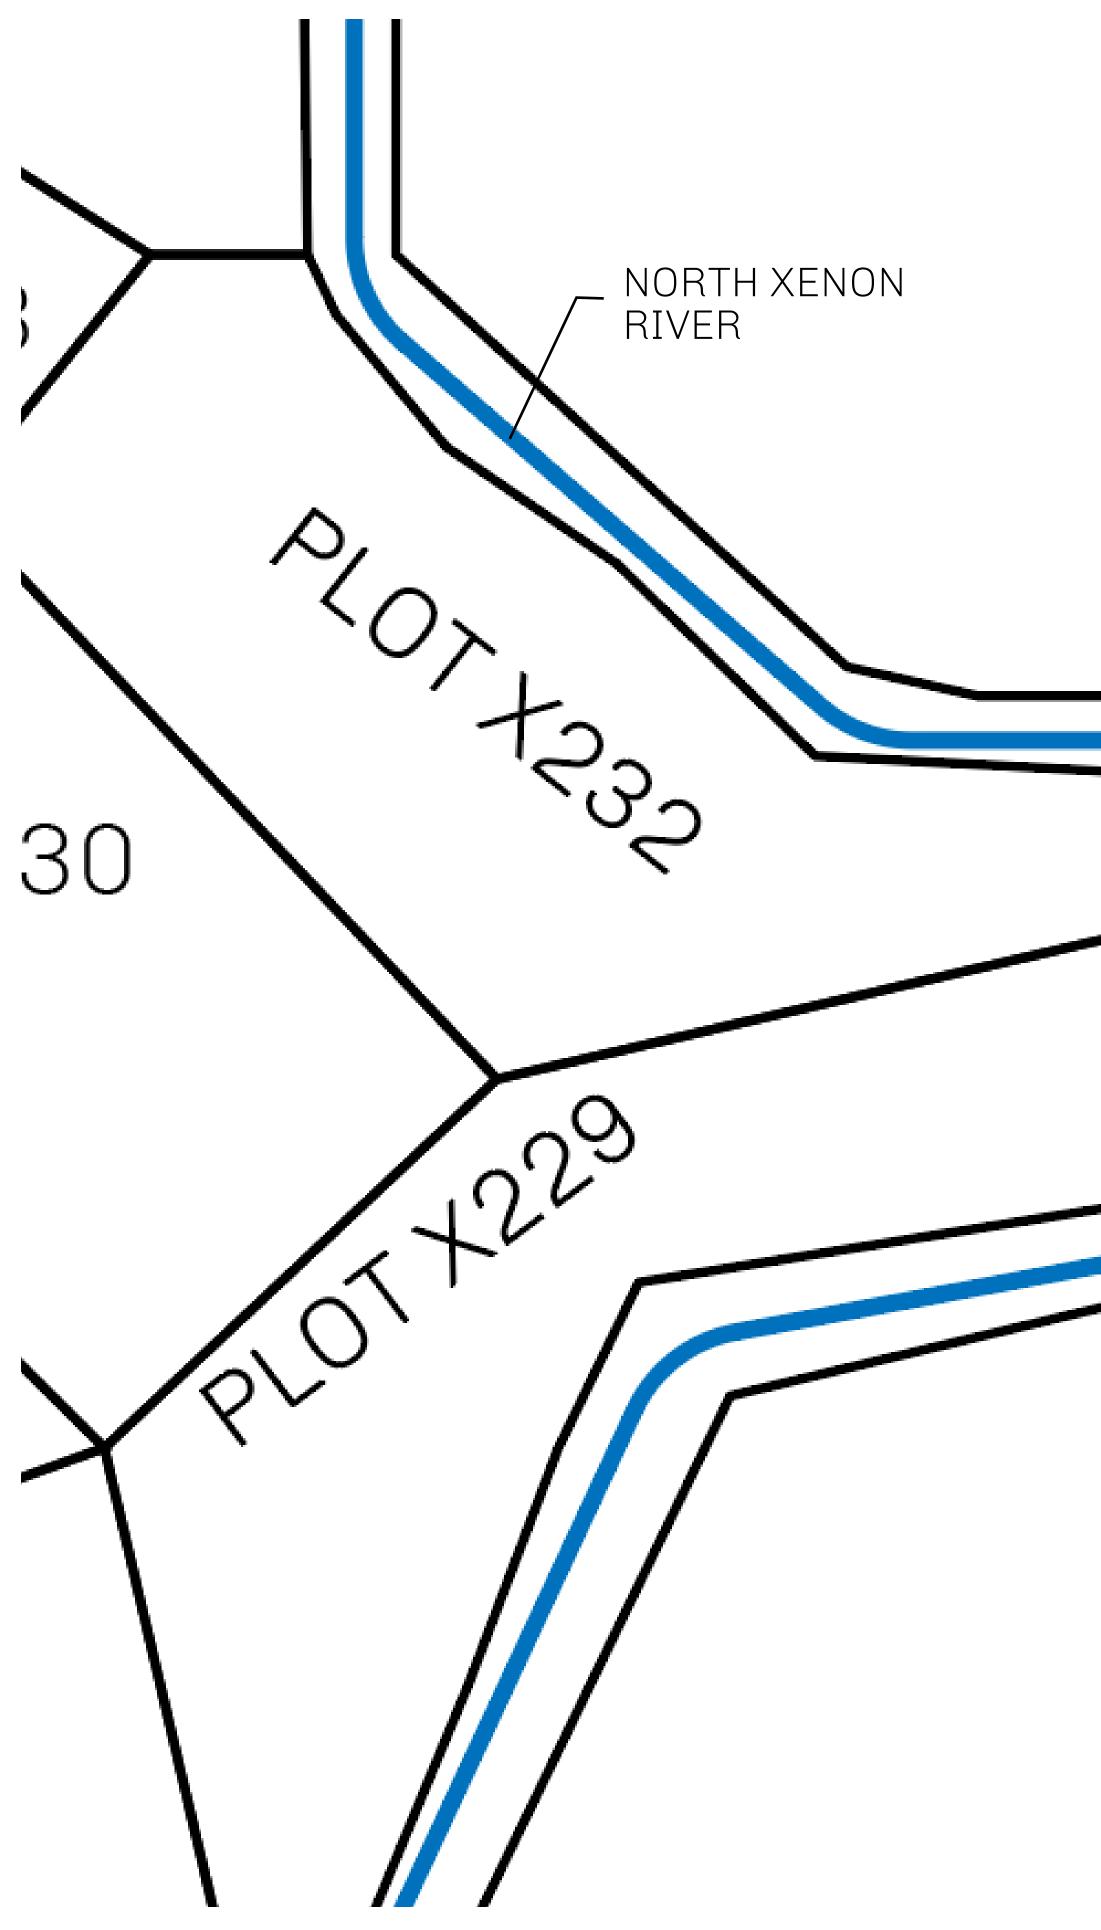

### H.M. LNFT Land Registr

ADMINISTRATIVE AREA

OWNER ENTITLEMENT

**KINGDOM O** 

**Type W-XBYS** (rewarded in C

|                                                                                                                                        | TITLE NUMBER<br>X231-221121 |                  |                           | 1BER          |
|----------------------------------------------------------------------------------------------------------------------------------------|-----------------------------|------------------|---------------------------|---------------|
| Y                                                                                                                                      |                             |                  |                           | 1121          |
| OF X BY SL                                                                                                                             | ISSUED                      | 22 November 2021 | Jo.J.                     | SCALE 1/50000 |
| SL: Share of 0.5% of all X by SL winning bid values based on number of NF<br>Credits); Automatic invite to X by SL; Mint 4 NFT Stories |                             |                  |                           |               |
|                                                                                                                                        |                             |                  | $\mathbf{V}^{\mathbf{u}}$ | -   `         |
|                                                                                                                                        |                             |                  |                           |               |
|                                                                                                                                        |                             |                  |                           |               |
|                                                                                                                                        |                             |                  |                           |               |
|                                                                                                                                        |                             |                  |                           |               |
|                                                                                                                                        |                             |                  |                           |               |
|                                                                                                                                        |                             |                  |                           |               |
|                                                                                                                                        |                             |                  |                           |               |
|                                                                                                                                        |                             |                  |                           |               |
|                                                                                                                                        |                             | $\sqrt{001}$     |                           |               |
|                                                                                                                                        |                             | X231             |                           |               |
| BC                                                                                                                                     | JUNDAR                      | Y: 1.34 KM       |                           |               |
|                                                                                                                                        |                             |                  |                           |               |
|                                                                                                                                        |                             |                  |                           |               |
|                                                                                                                                        |                             |                  |                           |               |
|                                                                                                                                        |                             |                  |                           |               |