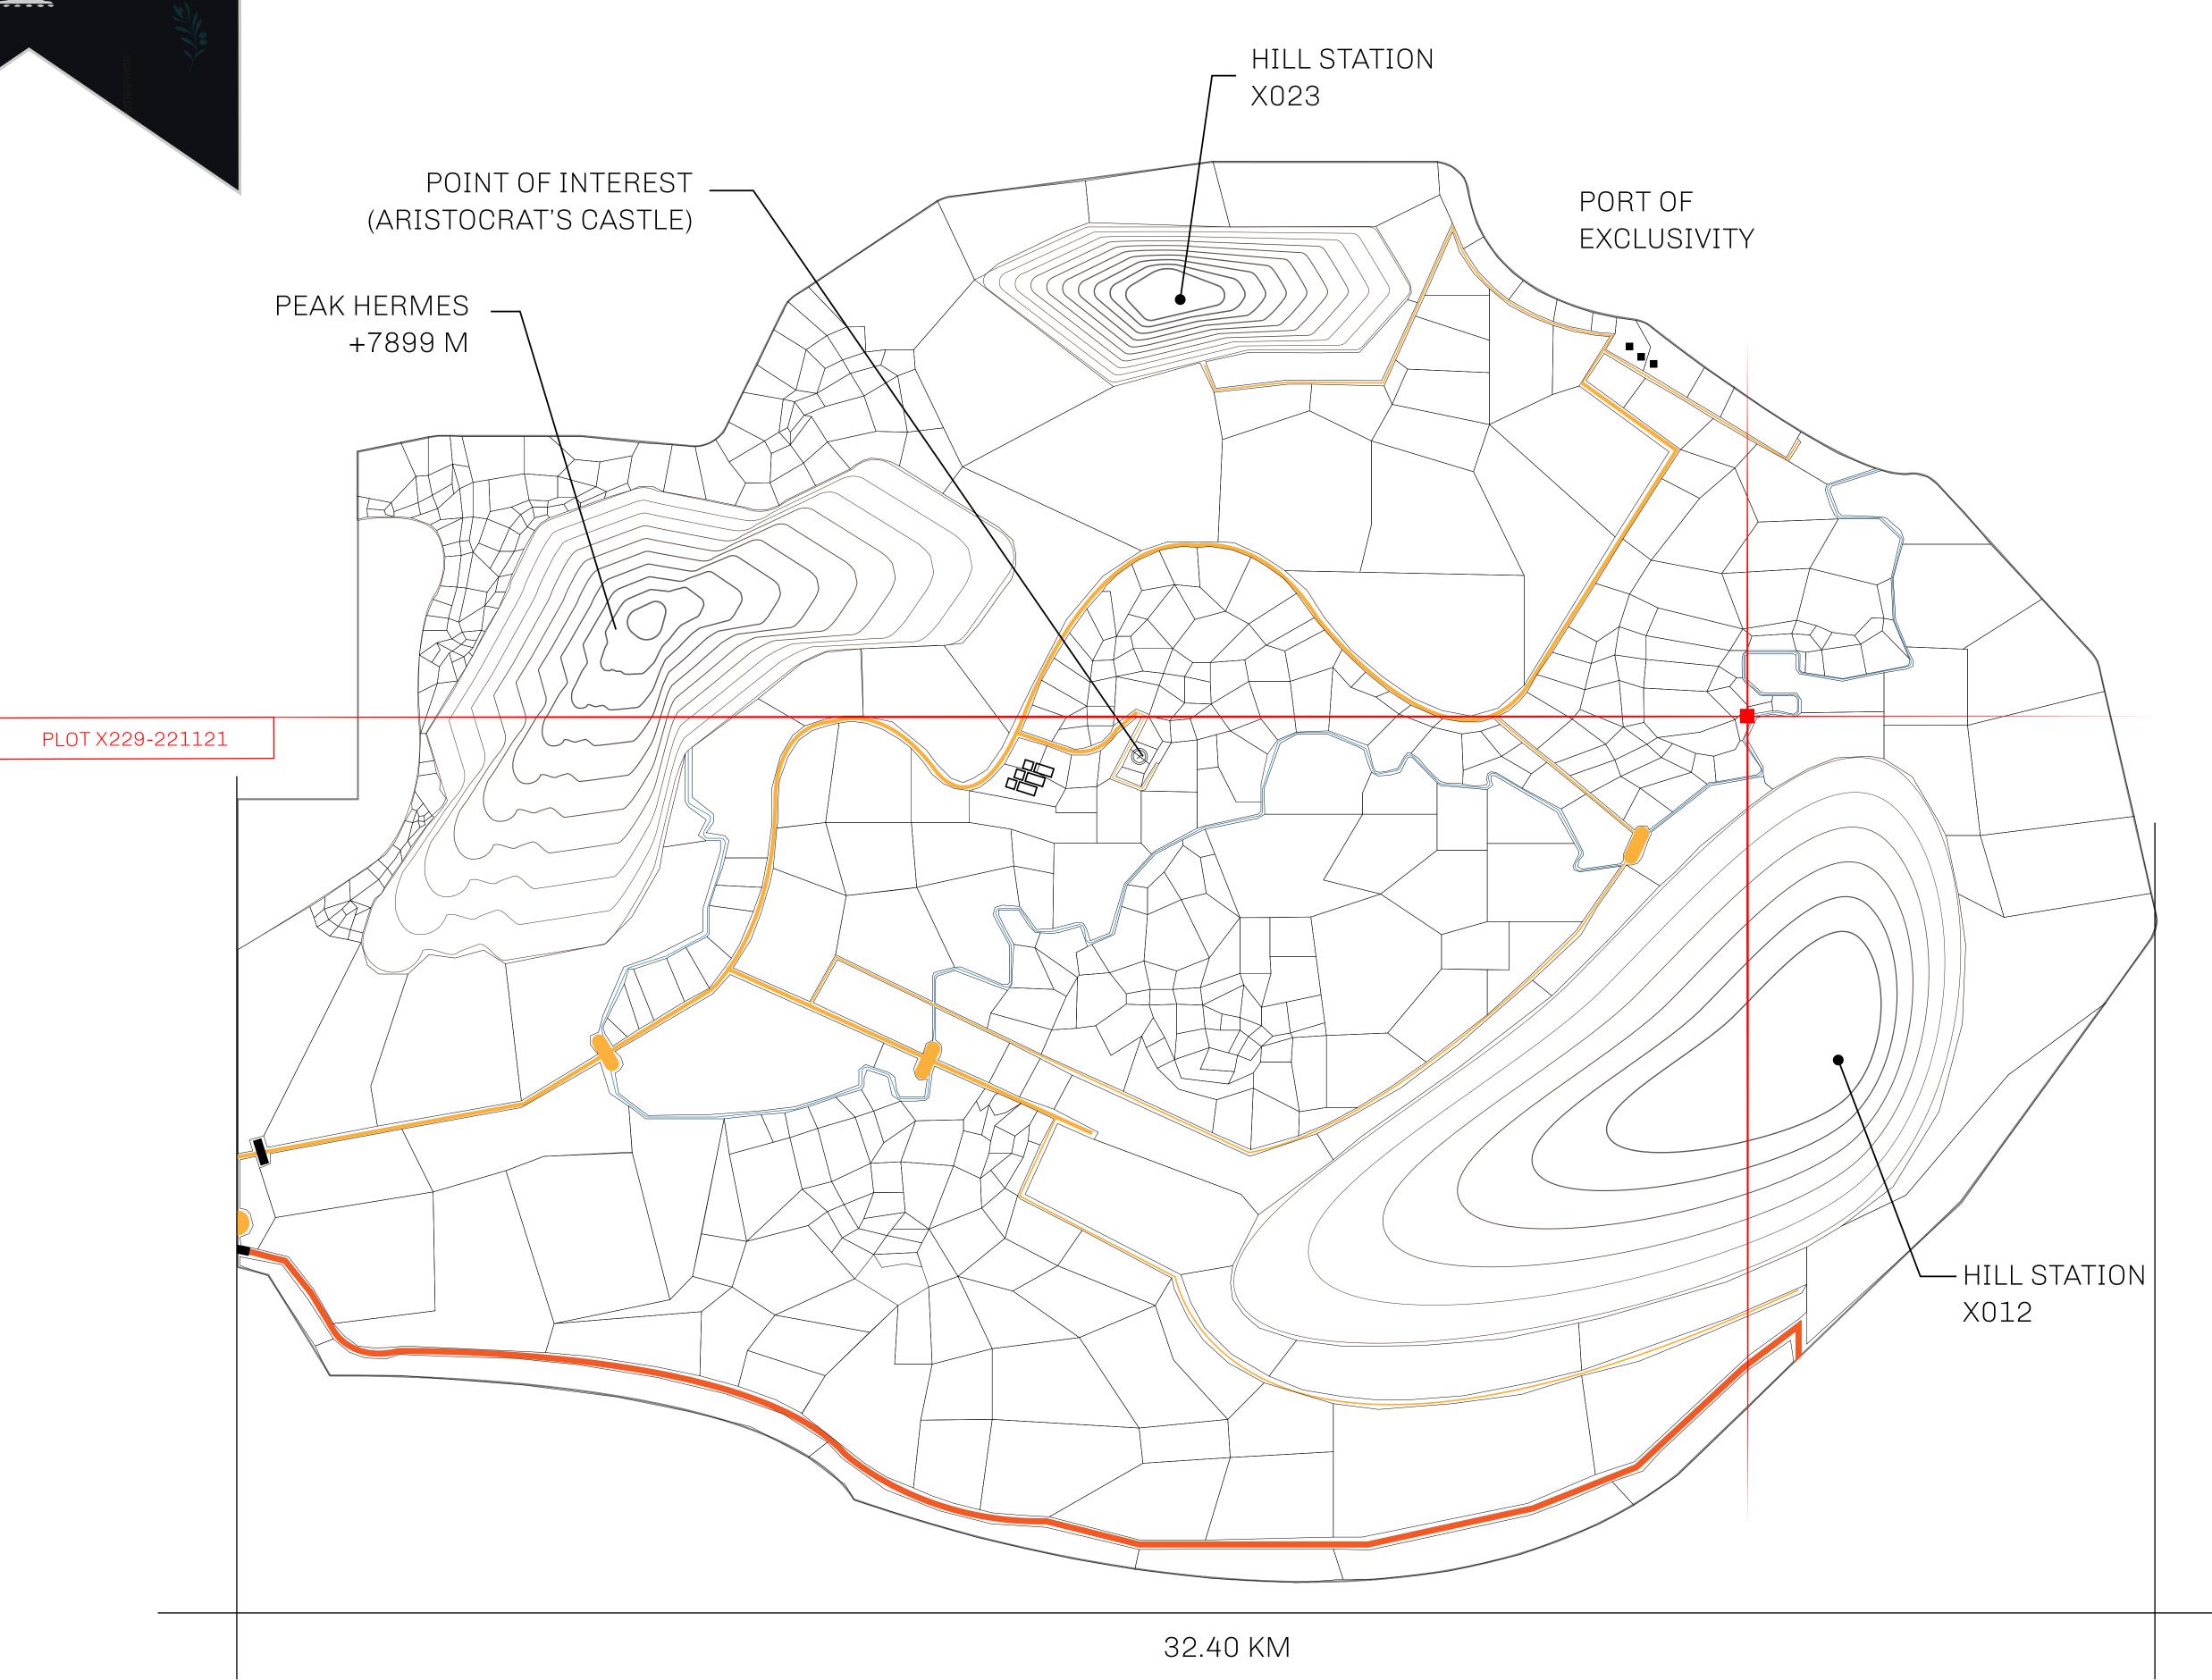

## GEOGRAPHY

COASTLINE
BORDERS
HIGHEST POINT
LOWEST POINT
PLOTS
SCALE

93.89 KM (58.34 MILES)
OCEAN, THE GREAT EMPIRE, SL
PEAK HERMES +7899 M
PORT OF EXCLUSIVITY 0 M
549

1:50000