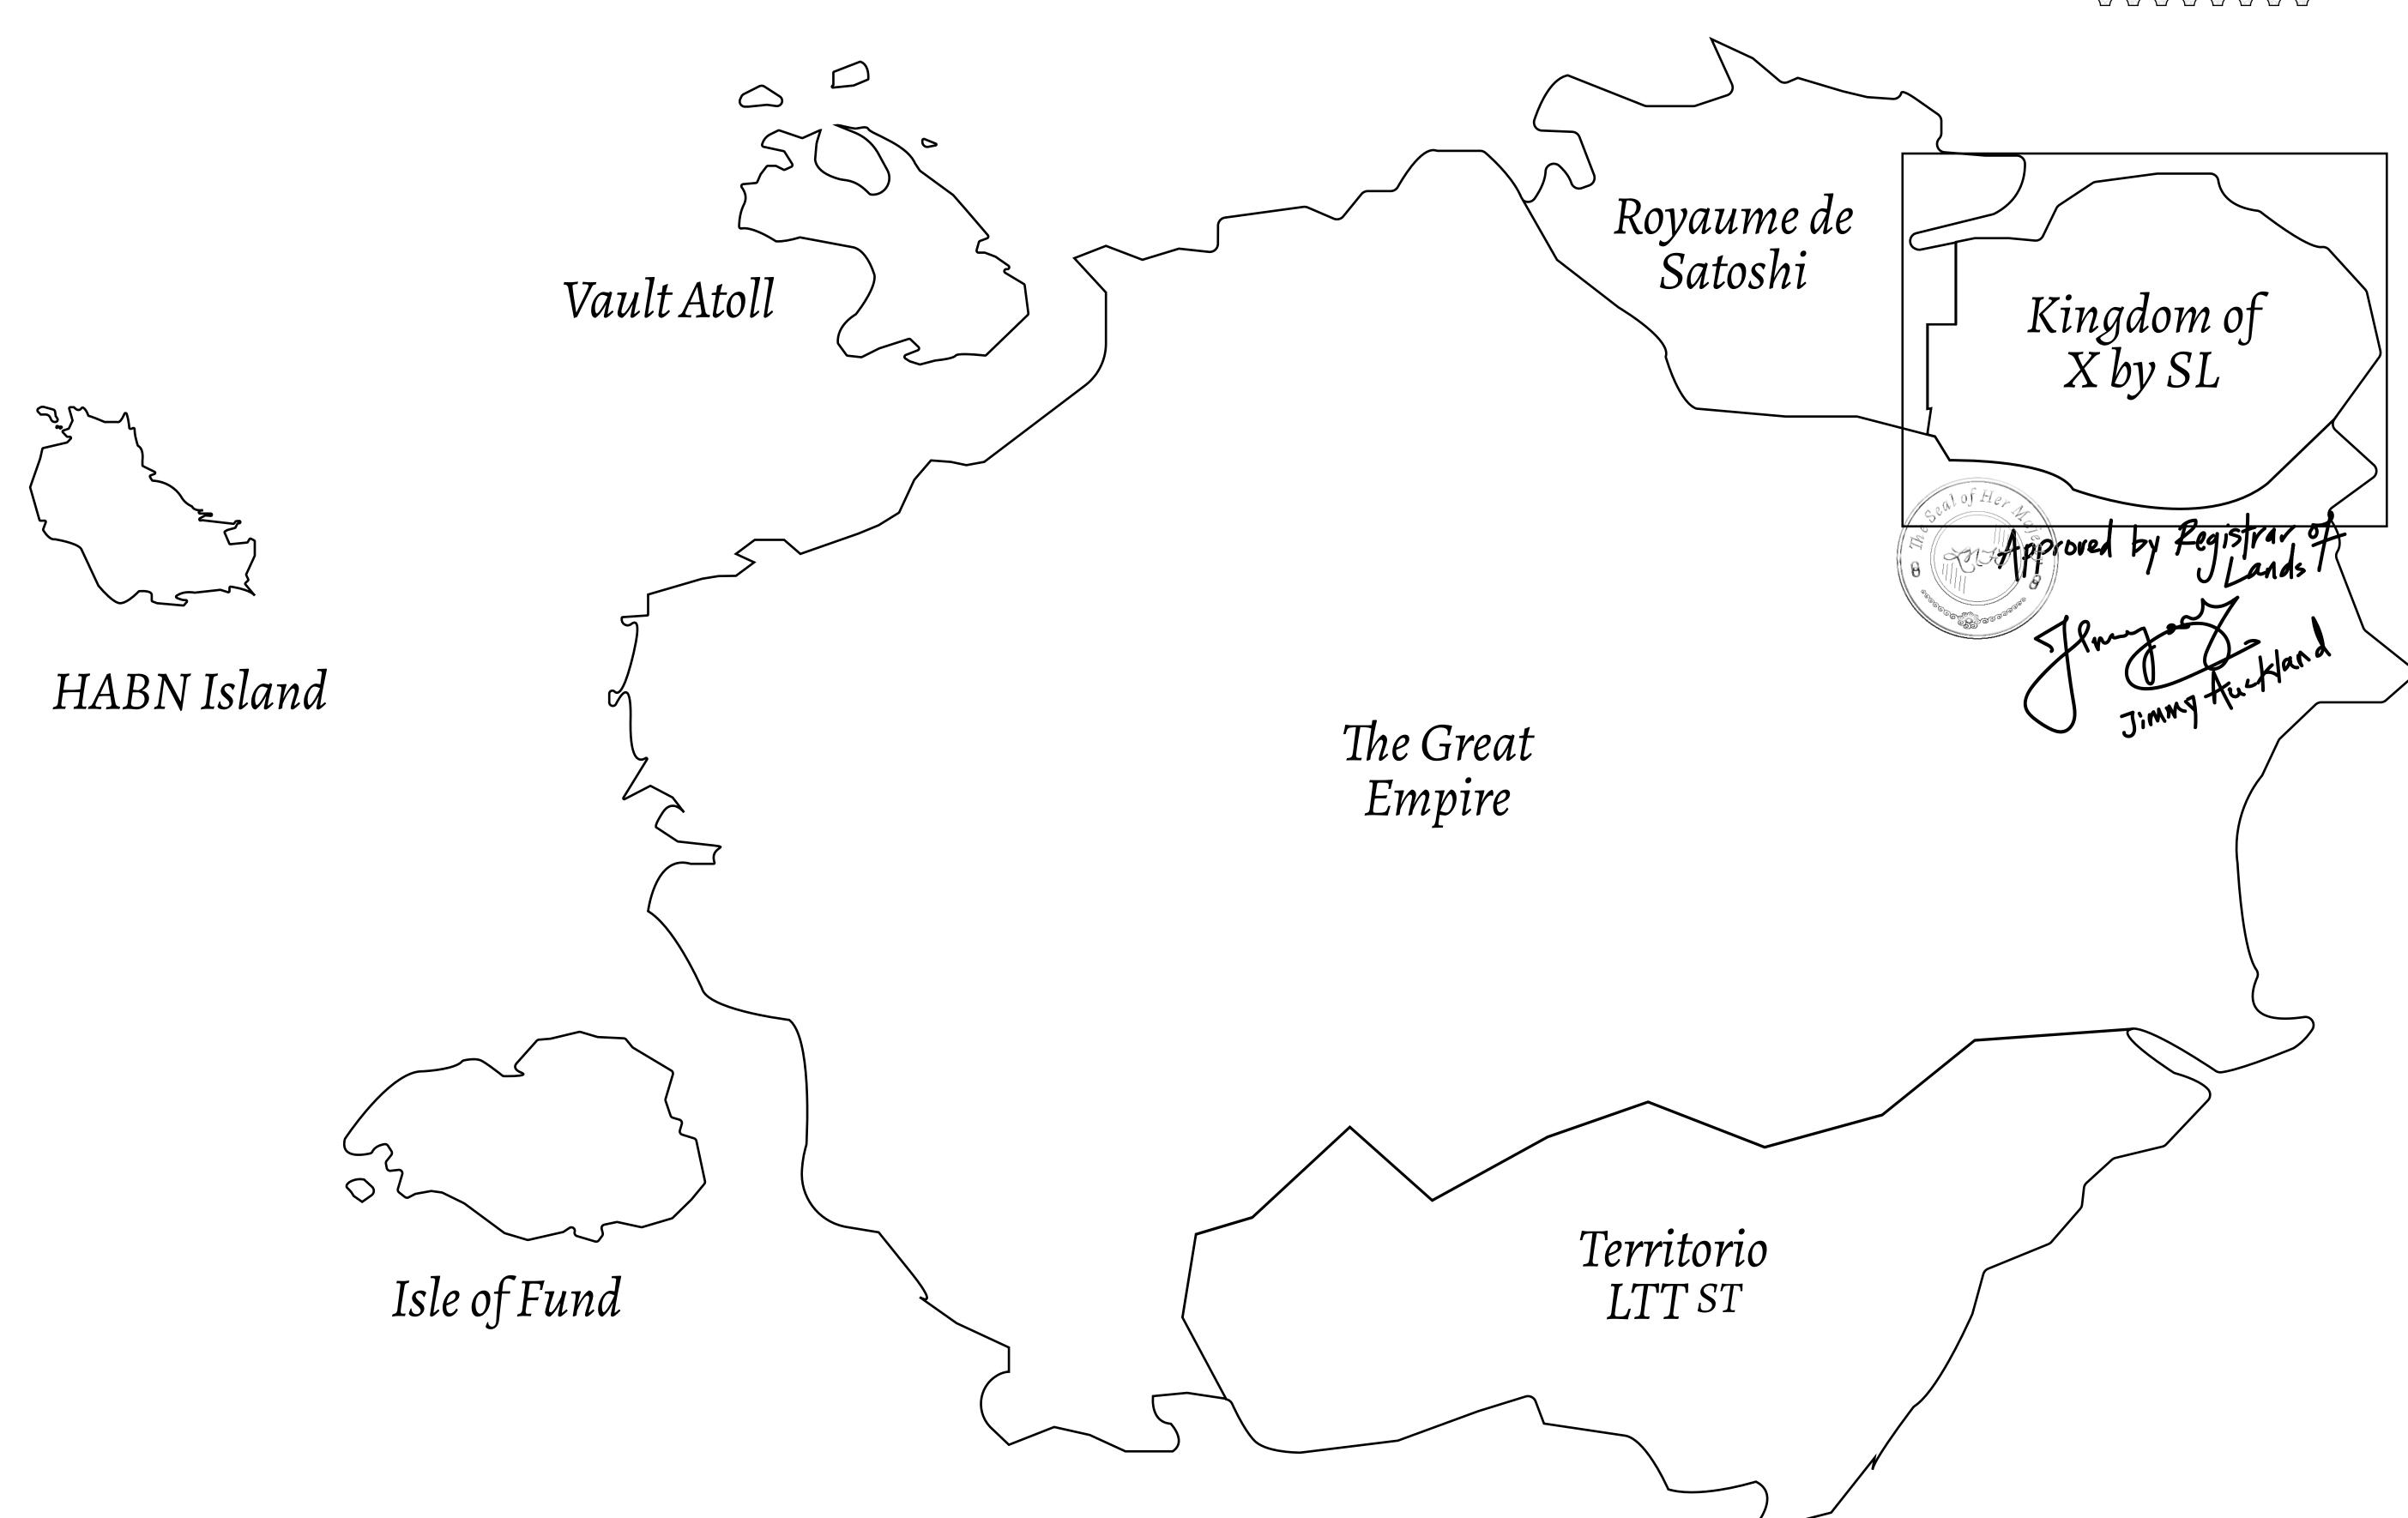

## GEOGRAPHY

COASTLINE
BORDERS
HIGHEST POINT
LOWEST POINT
PLOTS
SCALE

93.89 KM (58.34 MILES)
OCEAN, THE GREAT EMPIRE, SL
PEAK HERMES +7899 M
PORT OF EXCLUSIVITY 0 M
549

1:50000

## H.M. LNFT Land Registry

X229-221121

TITLE NUMBER

ADMINISTRATIVE AREA

KINGDOM OF X BY SL

ISSUED 22 November 2021

b.J.

SCALE **1/50000** 