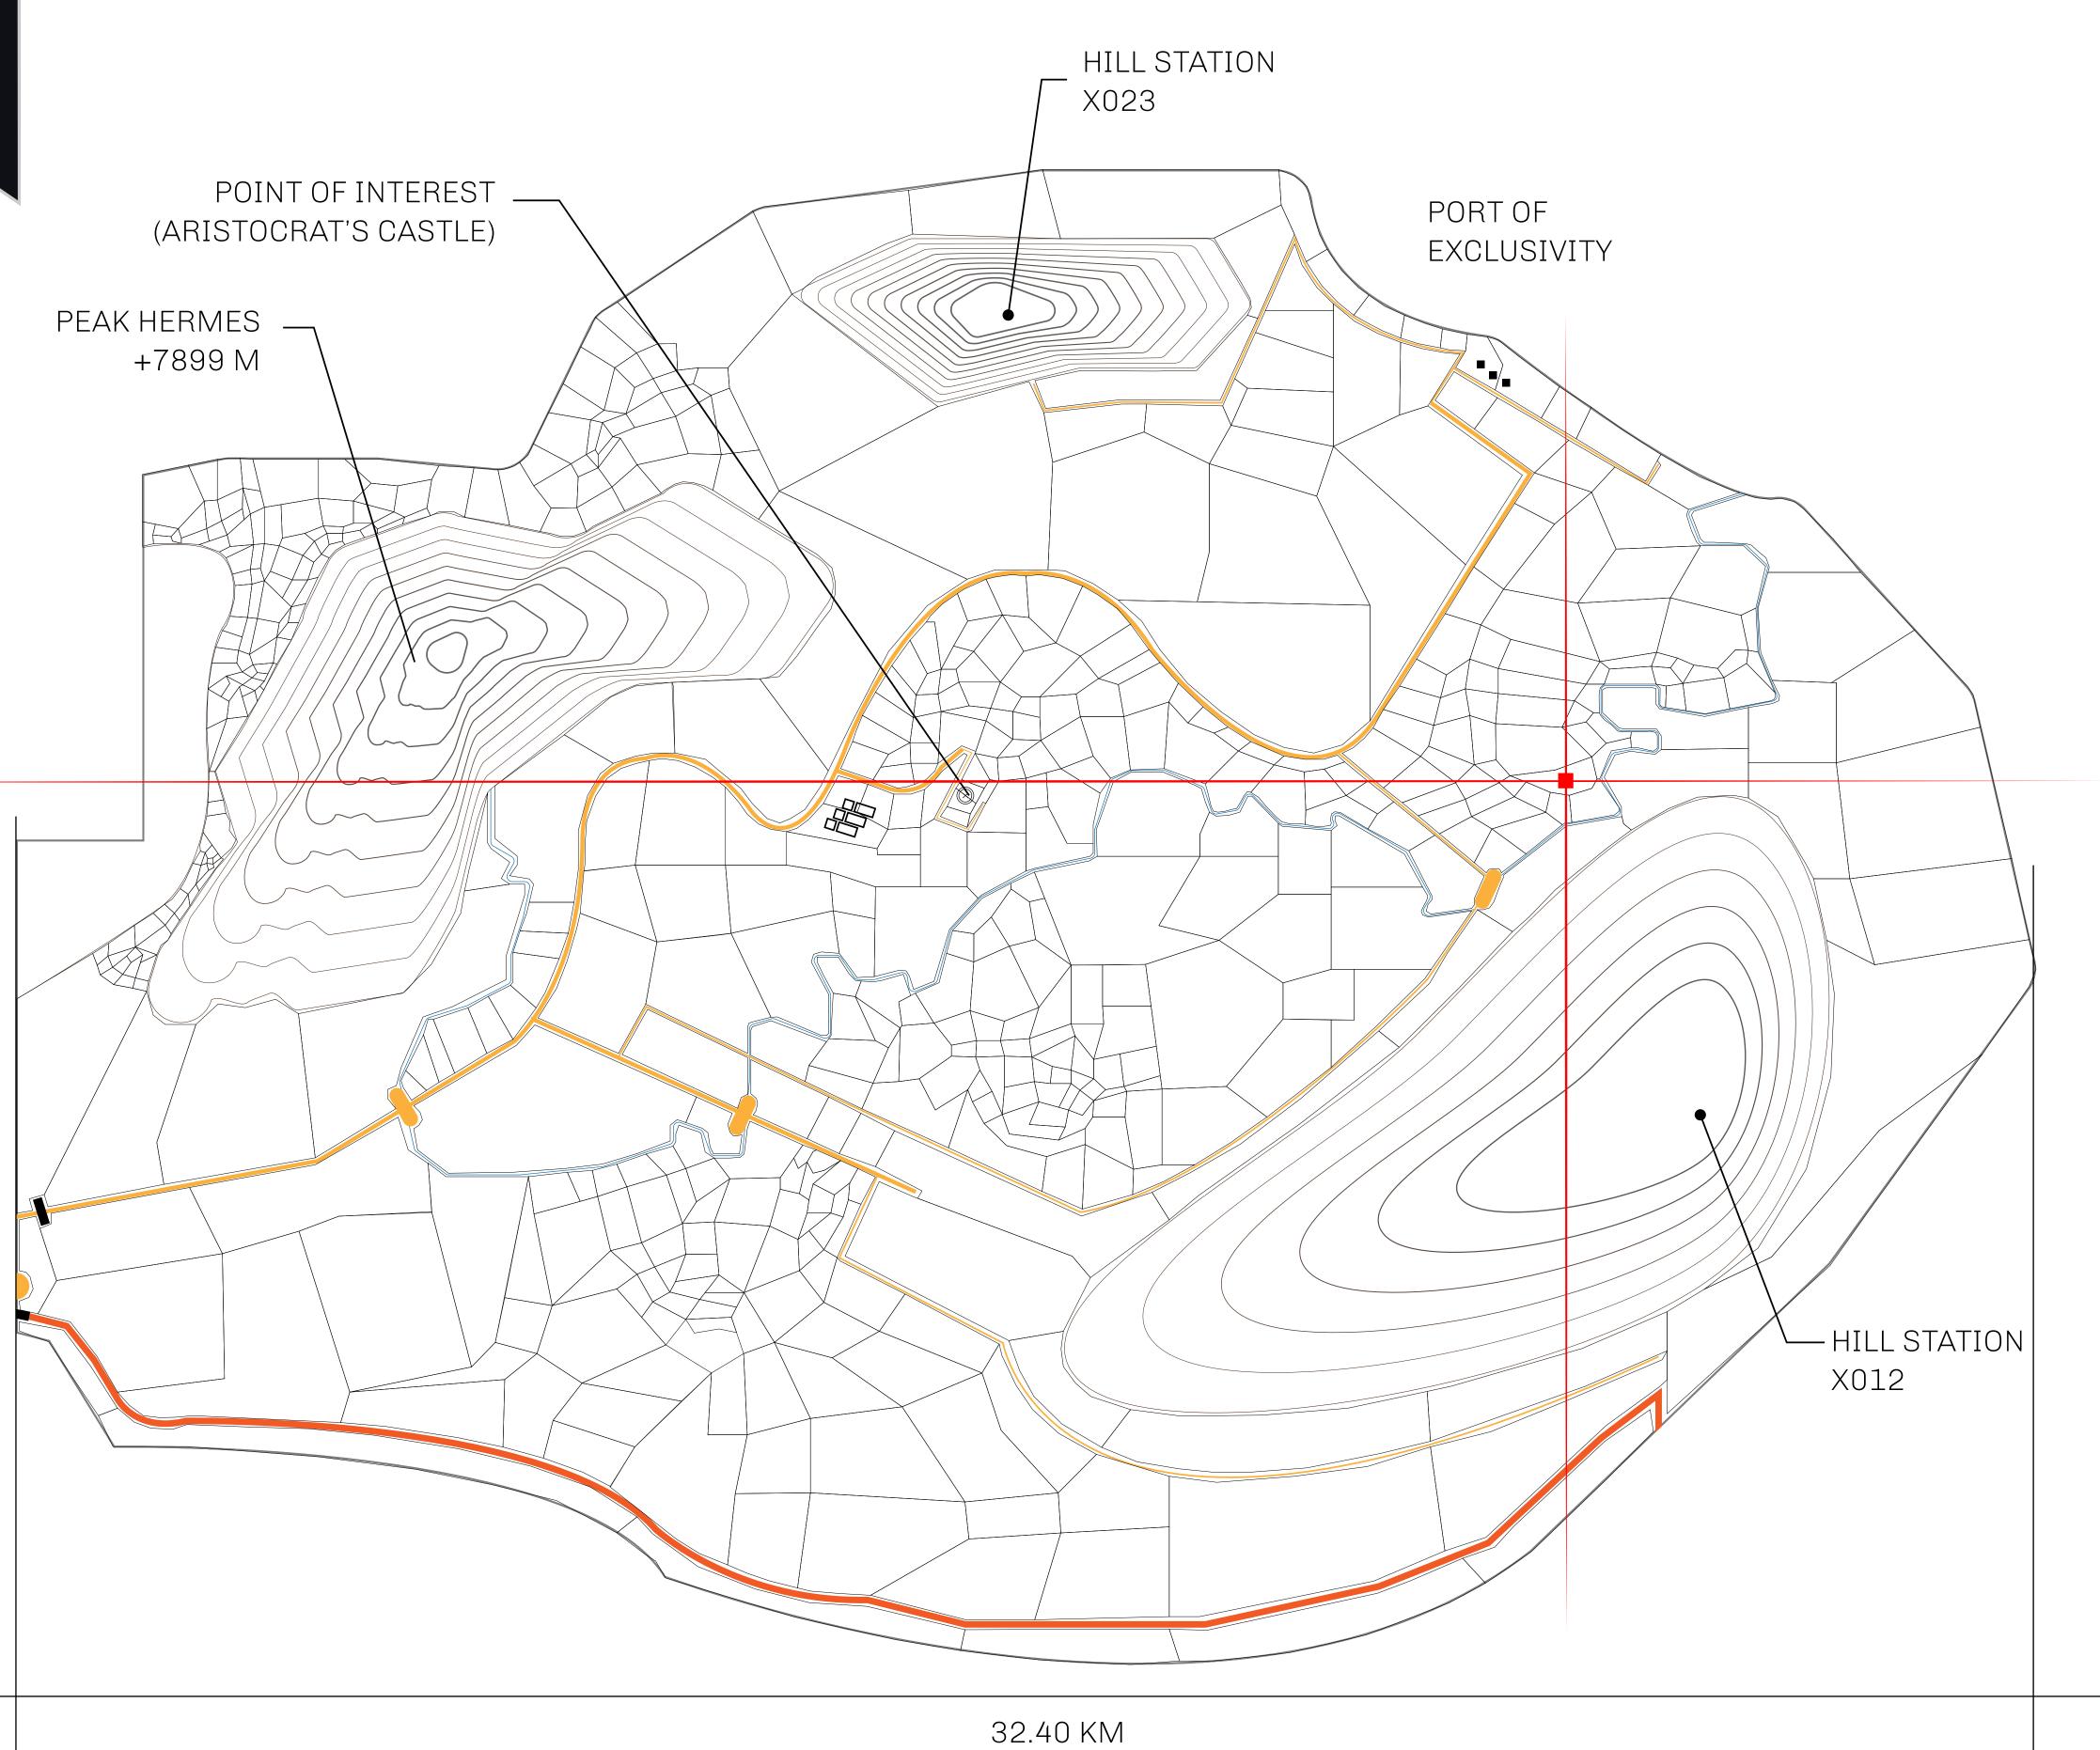

## GEOGRAPHY

COASTLINE
BORDERS
HIGHEST POINT
LOWEST POINT
PLOTS
SCALE

93.89 KM (58.34 MILES)
OCEAN, THE GREAT EMPIRE, SL
PEAK HERMES +7899 M
PORT OF EXCLUSIVITY 0 M
549

1:50000