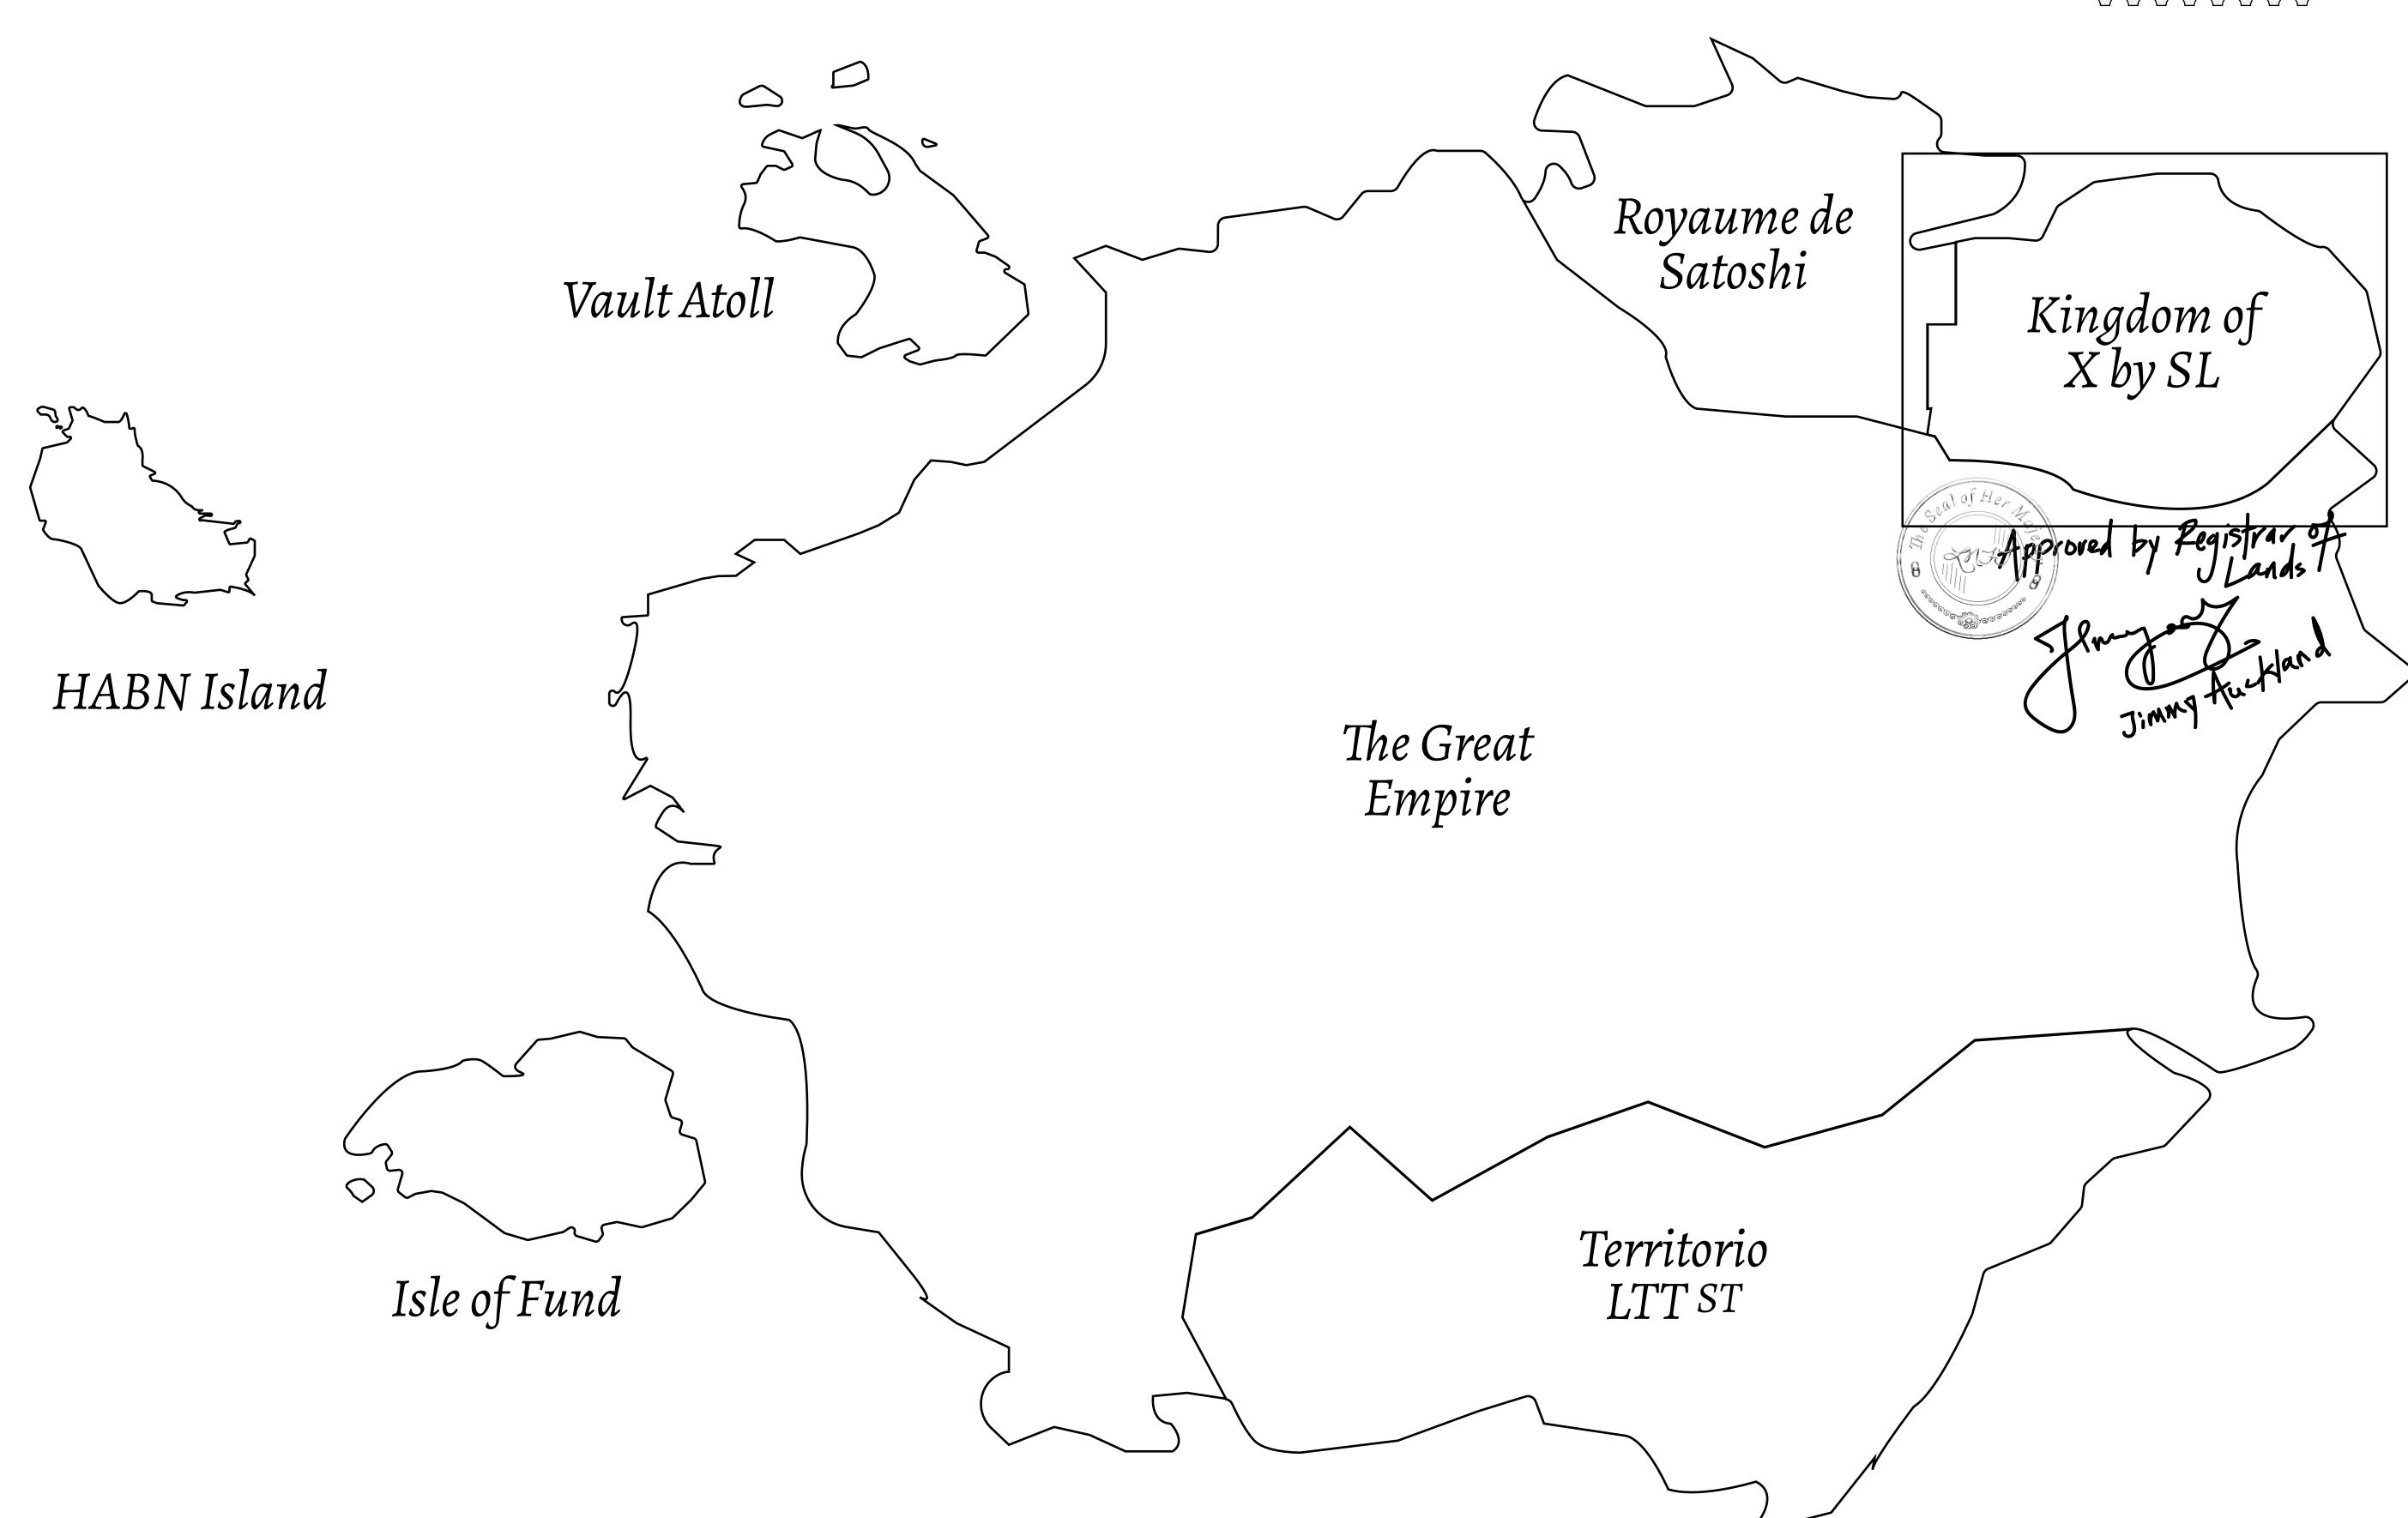

## THE ARISTOCRATS

The richest state in Loot NFT World. Special tablets are used to conduct high value auctions at galas and special events. The aristocrats donate 7% of their earnings to the Stakers, a special group of people, from the Great Empire. Ever since the marriage of the Sultan's daughter and the prince of X by SL, the Kingdom also donates 3% of its earnings to the Royaume De Satoshi.

## GEOGRAPHY

COASTLINE
BORDERS
HIGHEST POINT
LOWEST POINT
PLOTS
SCALE

93.89 KM (58.34 MILES)
OCEAN, THE GREAT EMPIRE, SL
PEAK HERMES +7899 M
PORT OF EXCLUSIVITY 0 M
549

1:50000

## H.M. LNFT Land Registry

X227-221121

TITLE NUMBER

KINGDOM OF X BY SL

ISSUED 22 November 2021

SCALE **1/50000** 

OWNER ENTITLEMENT

ADMINISTRATIVE AREA