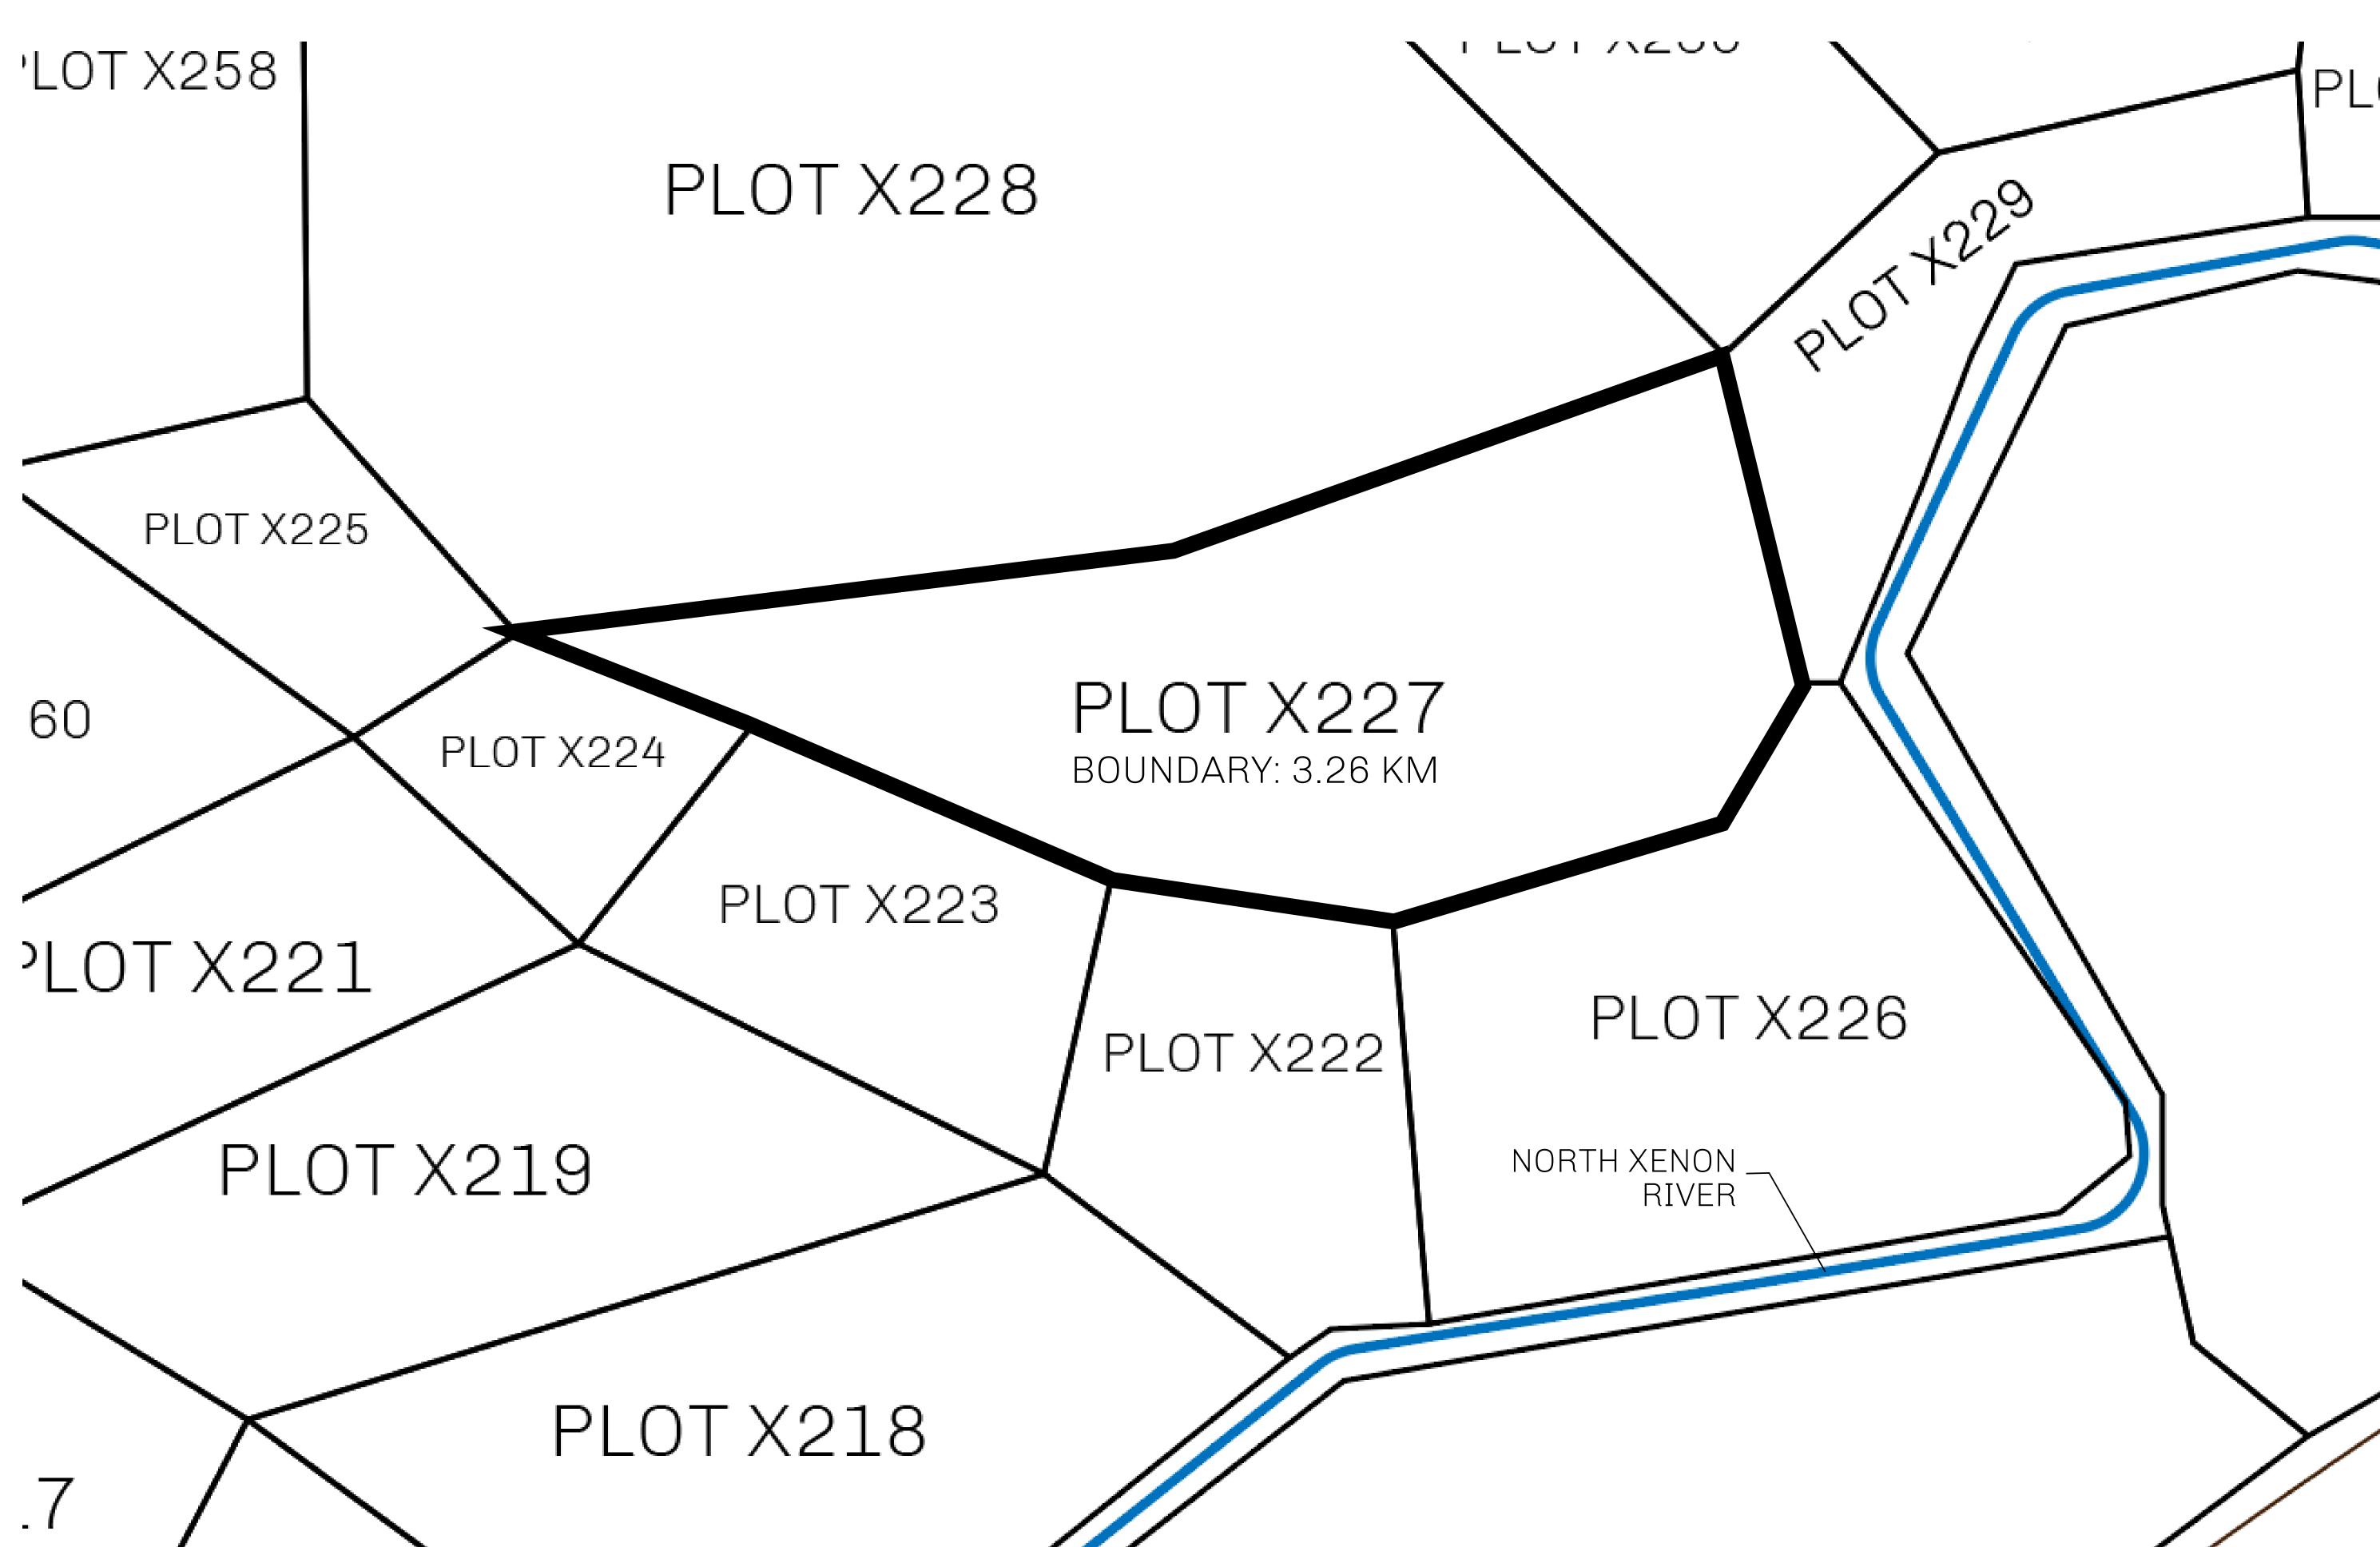

## GEOGRAPHY

COASTLINE
BORDERS
HIGHEST POINT
LOWEST POINT
PLOTS
SCALE

93.89 KM (58.34 MILES)
OCEAN, THE GREAT EMPIRE, SL
PEAK HERMES +7899 M
PORT OF EXCLUSIVITY 0 M
549

1:50000