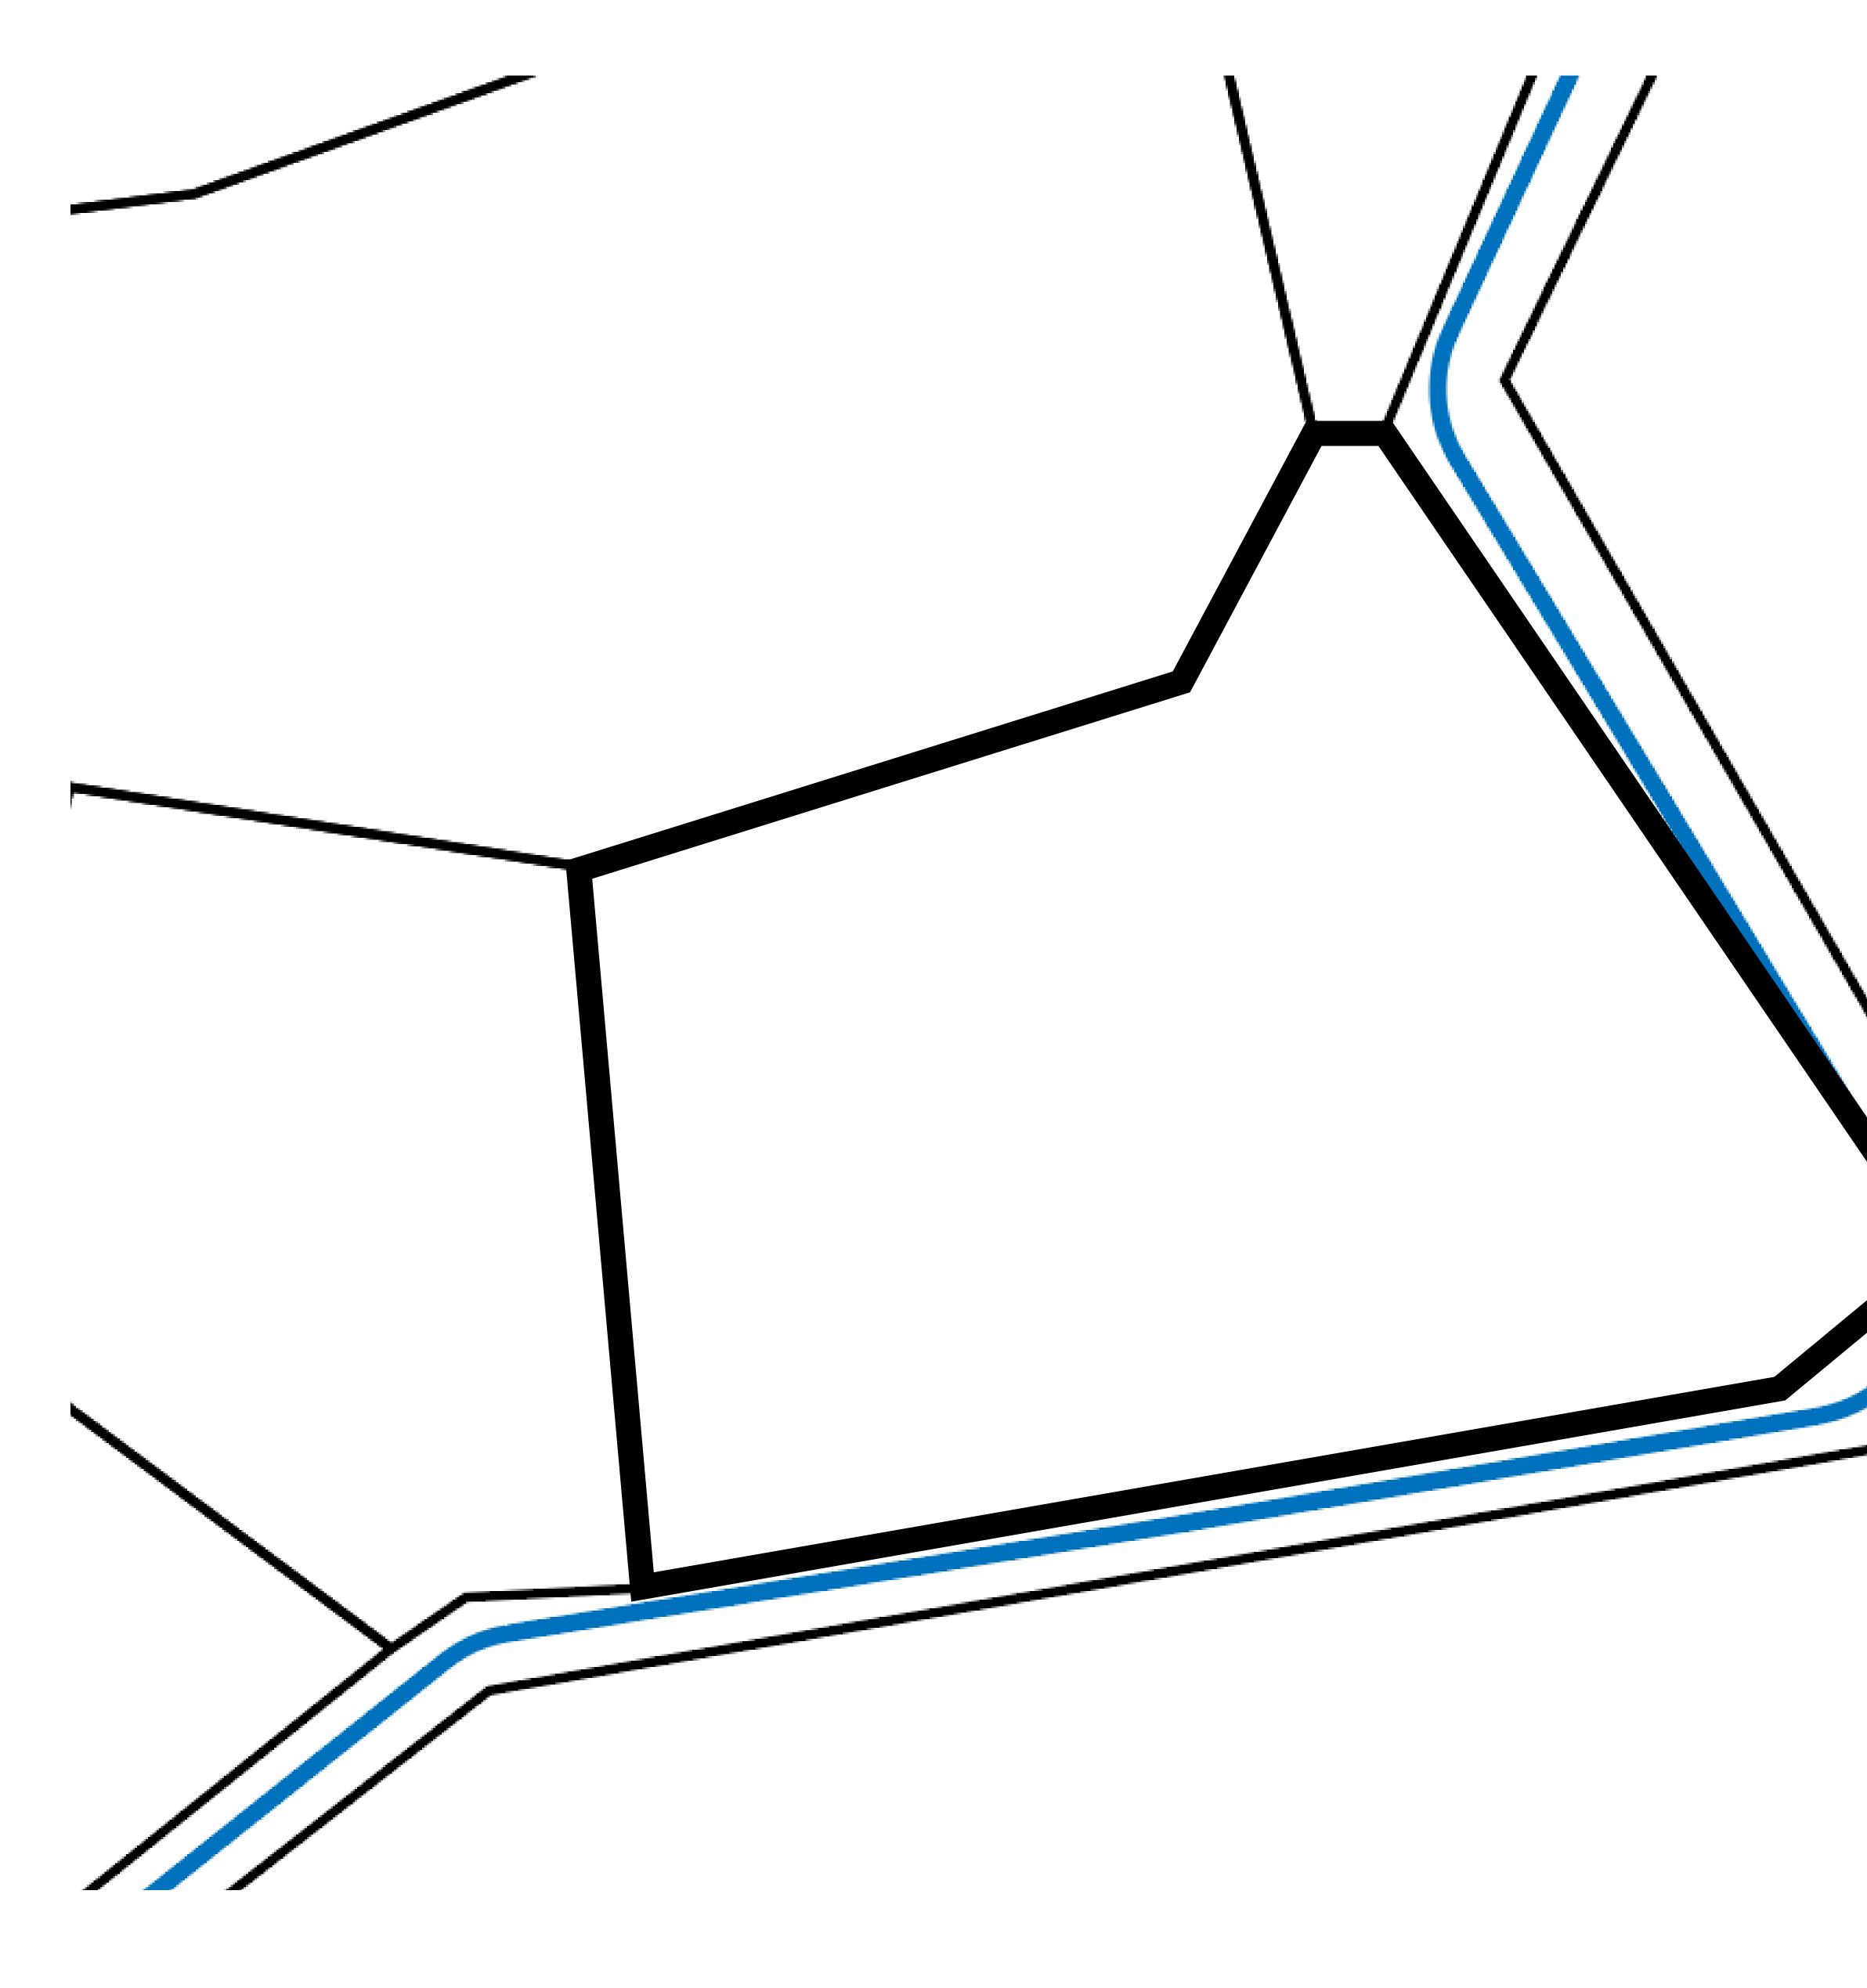

## OFFICIAL PERSPECTIVE SHEET FOR FILING

Indicate vantage point for each drawing. Copy and mark each sheet required prior to filing.

Guide - Vantage point should be indicated as shown in the diagram: