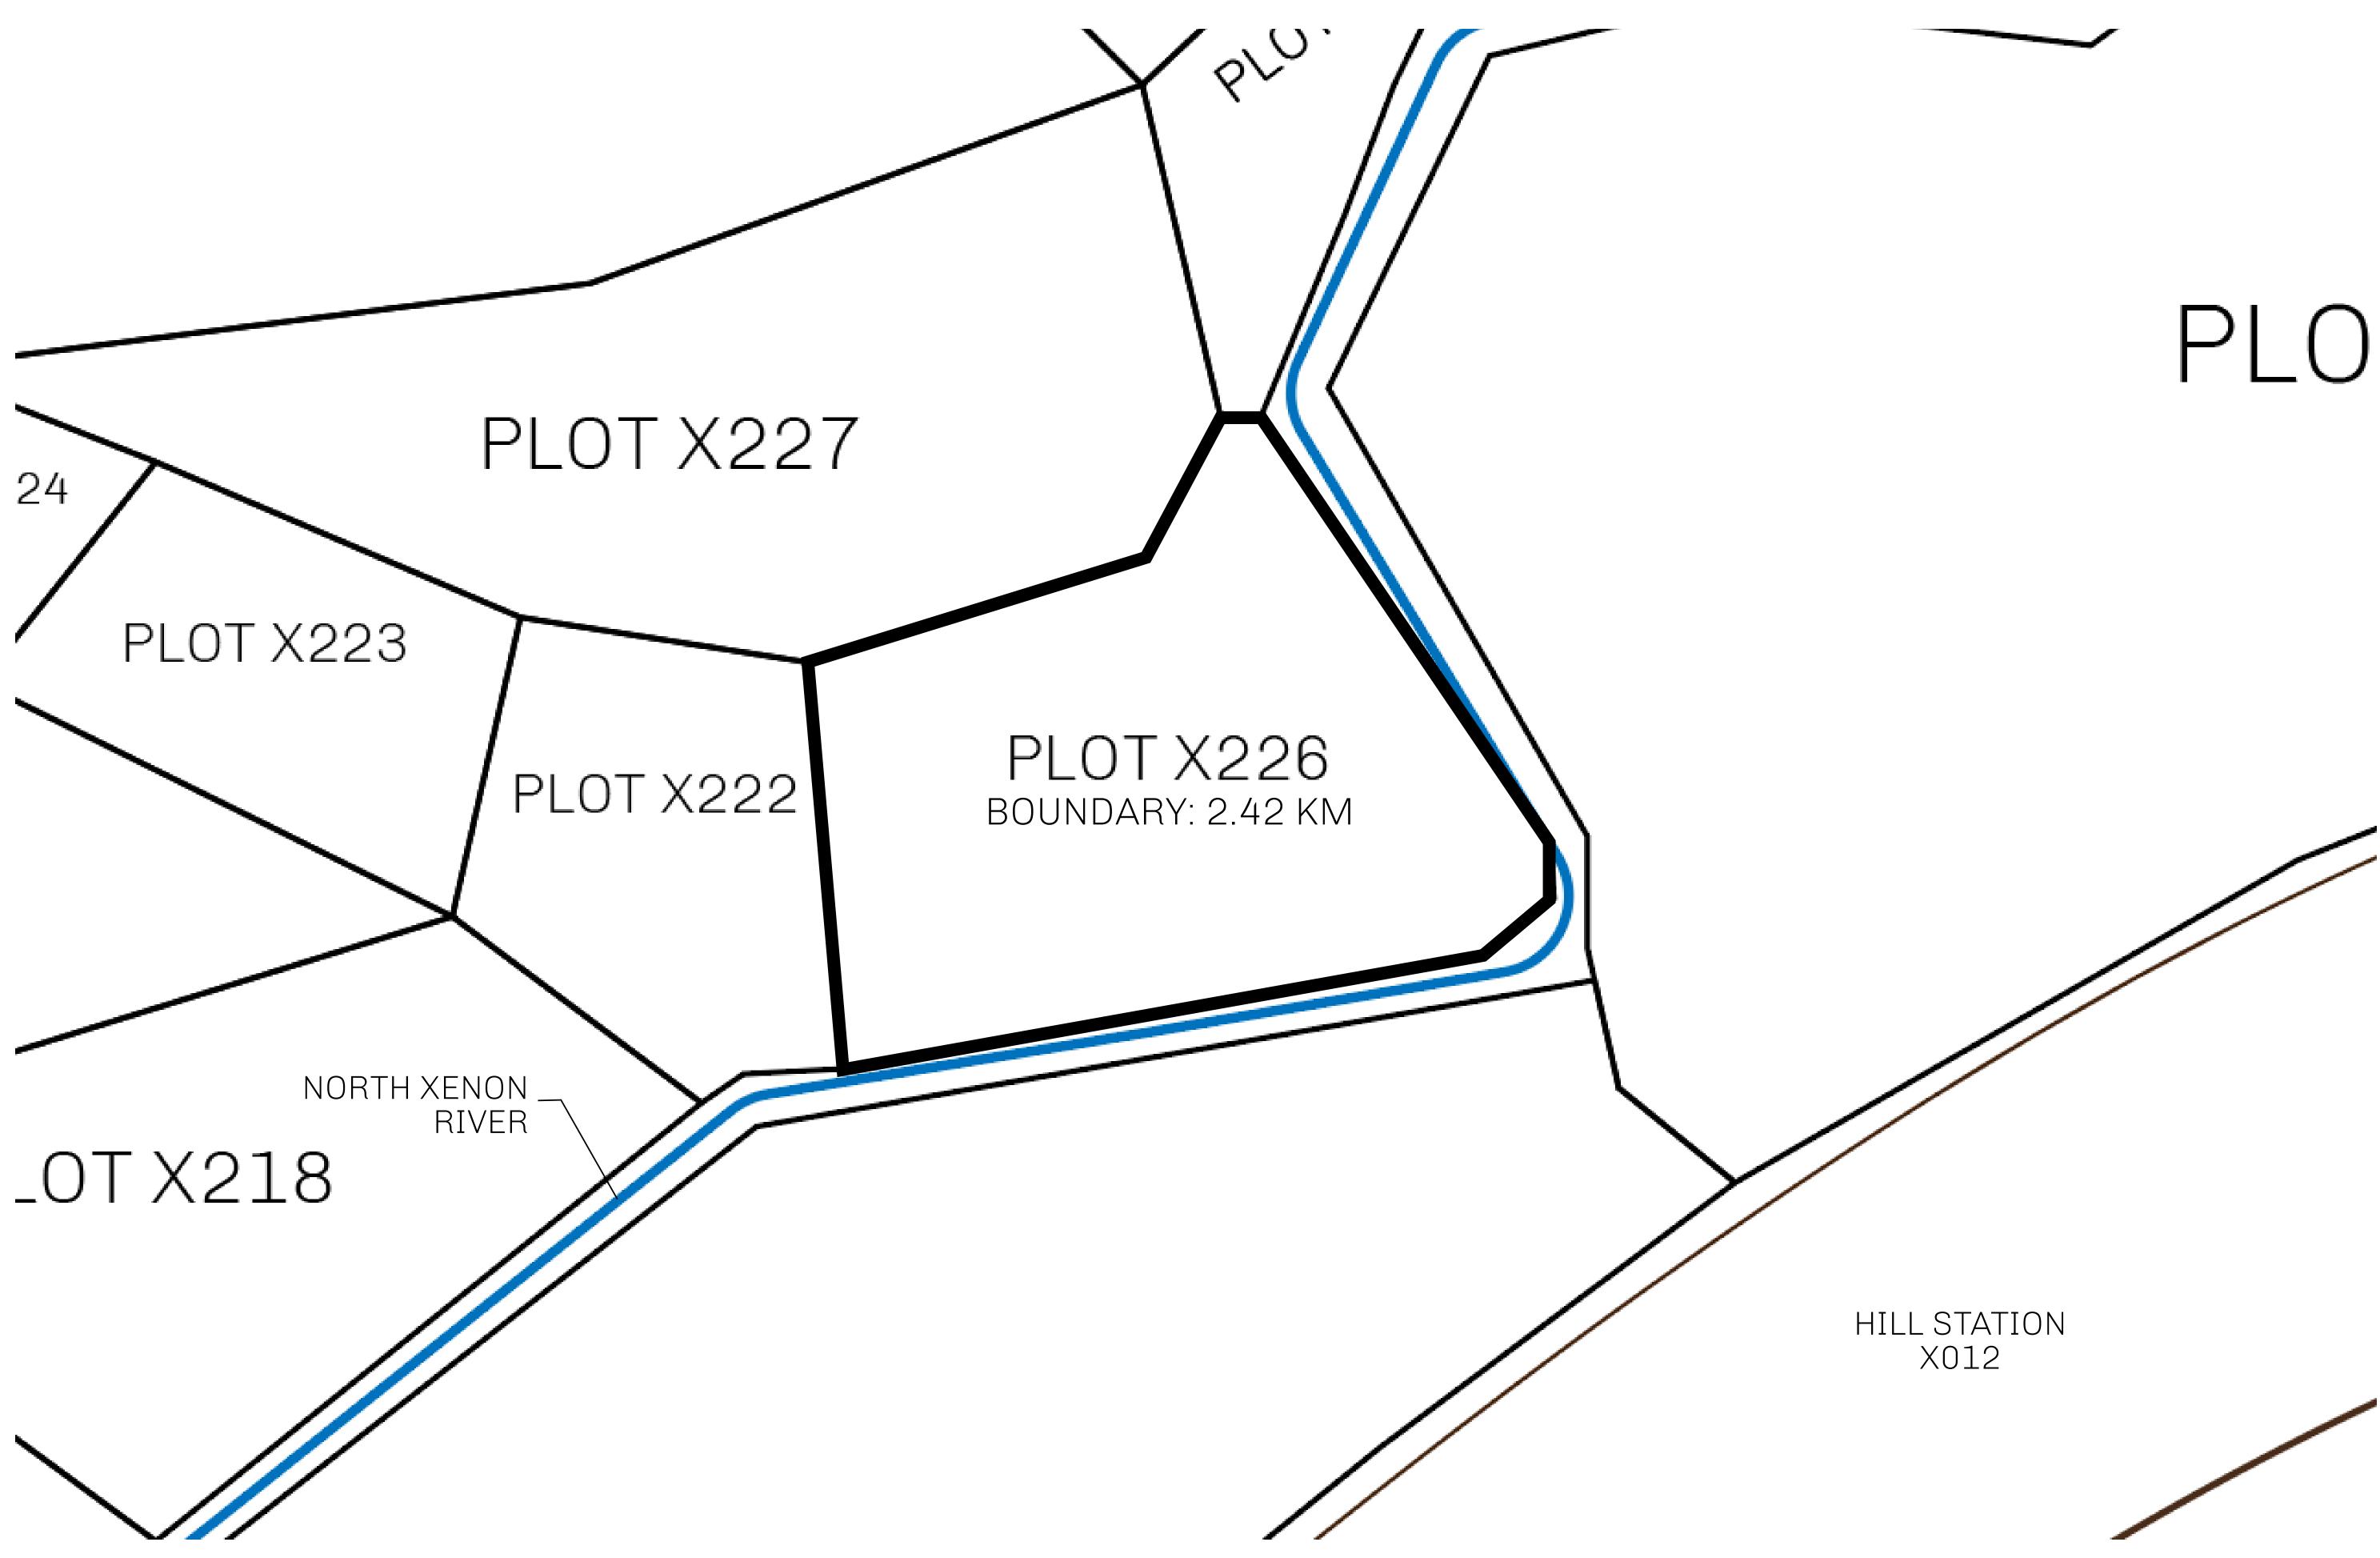

|            | TITLE NUMBER |                  |       |               |
|------------|--------------|------------------|-------|---------------|
| ry         | X226-221121  |                  |       | 1121          |
| OF X BY SL | ISSUED       | 22 November 2021 | Jb.I. | SCALE 1/50000 |