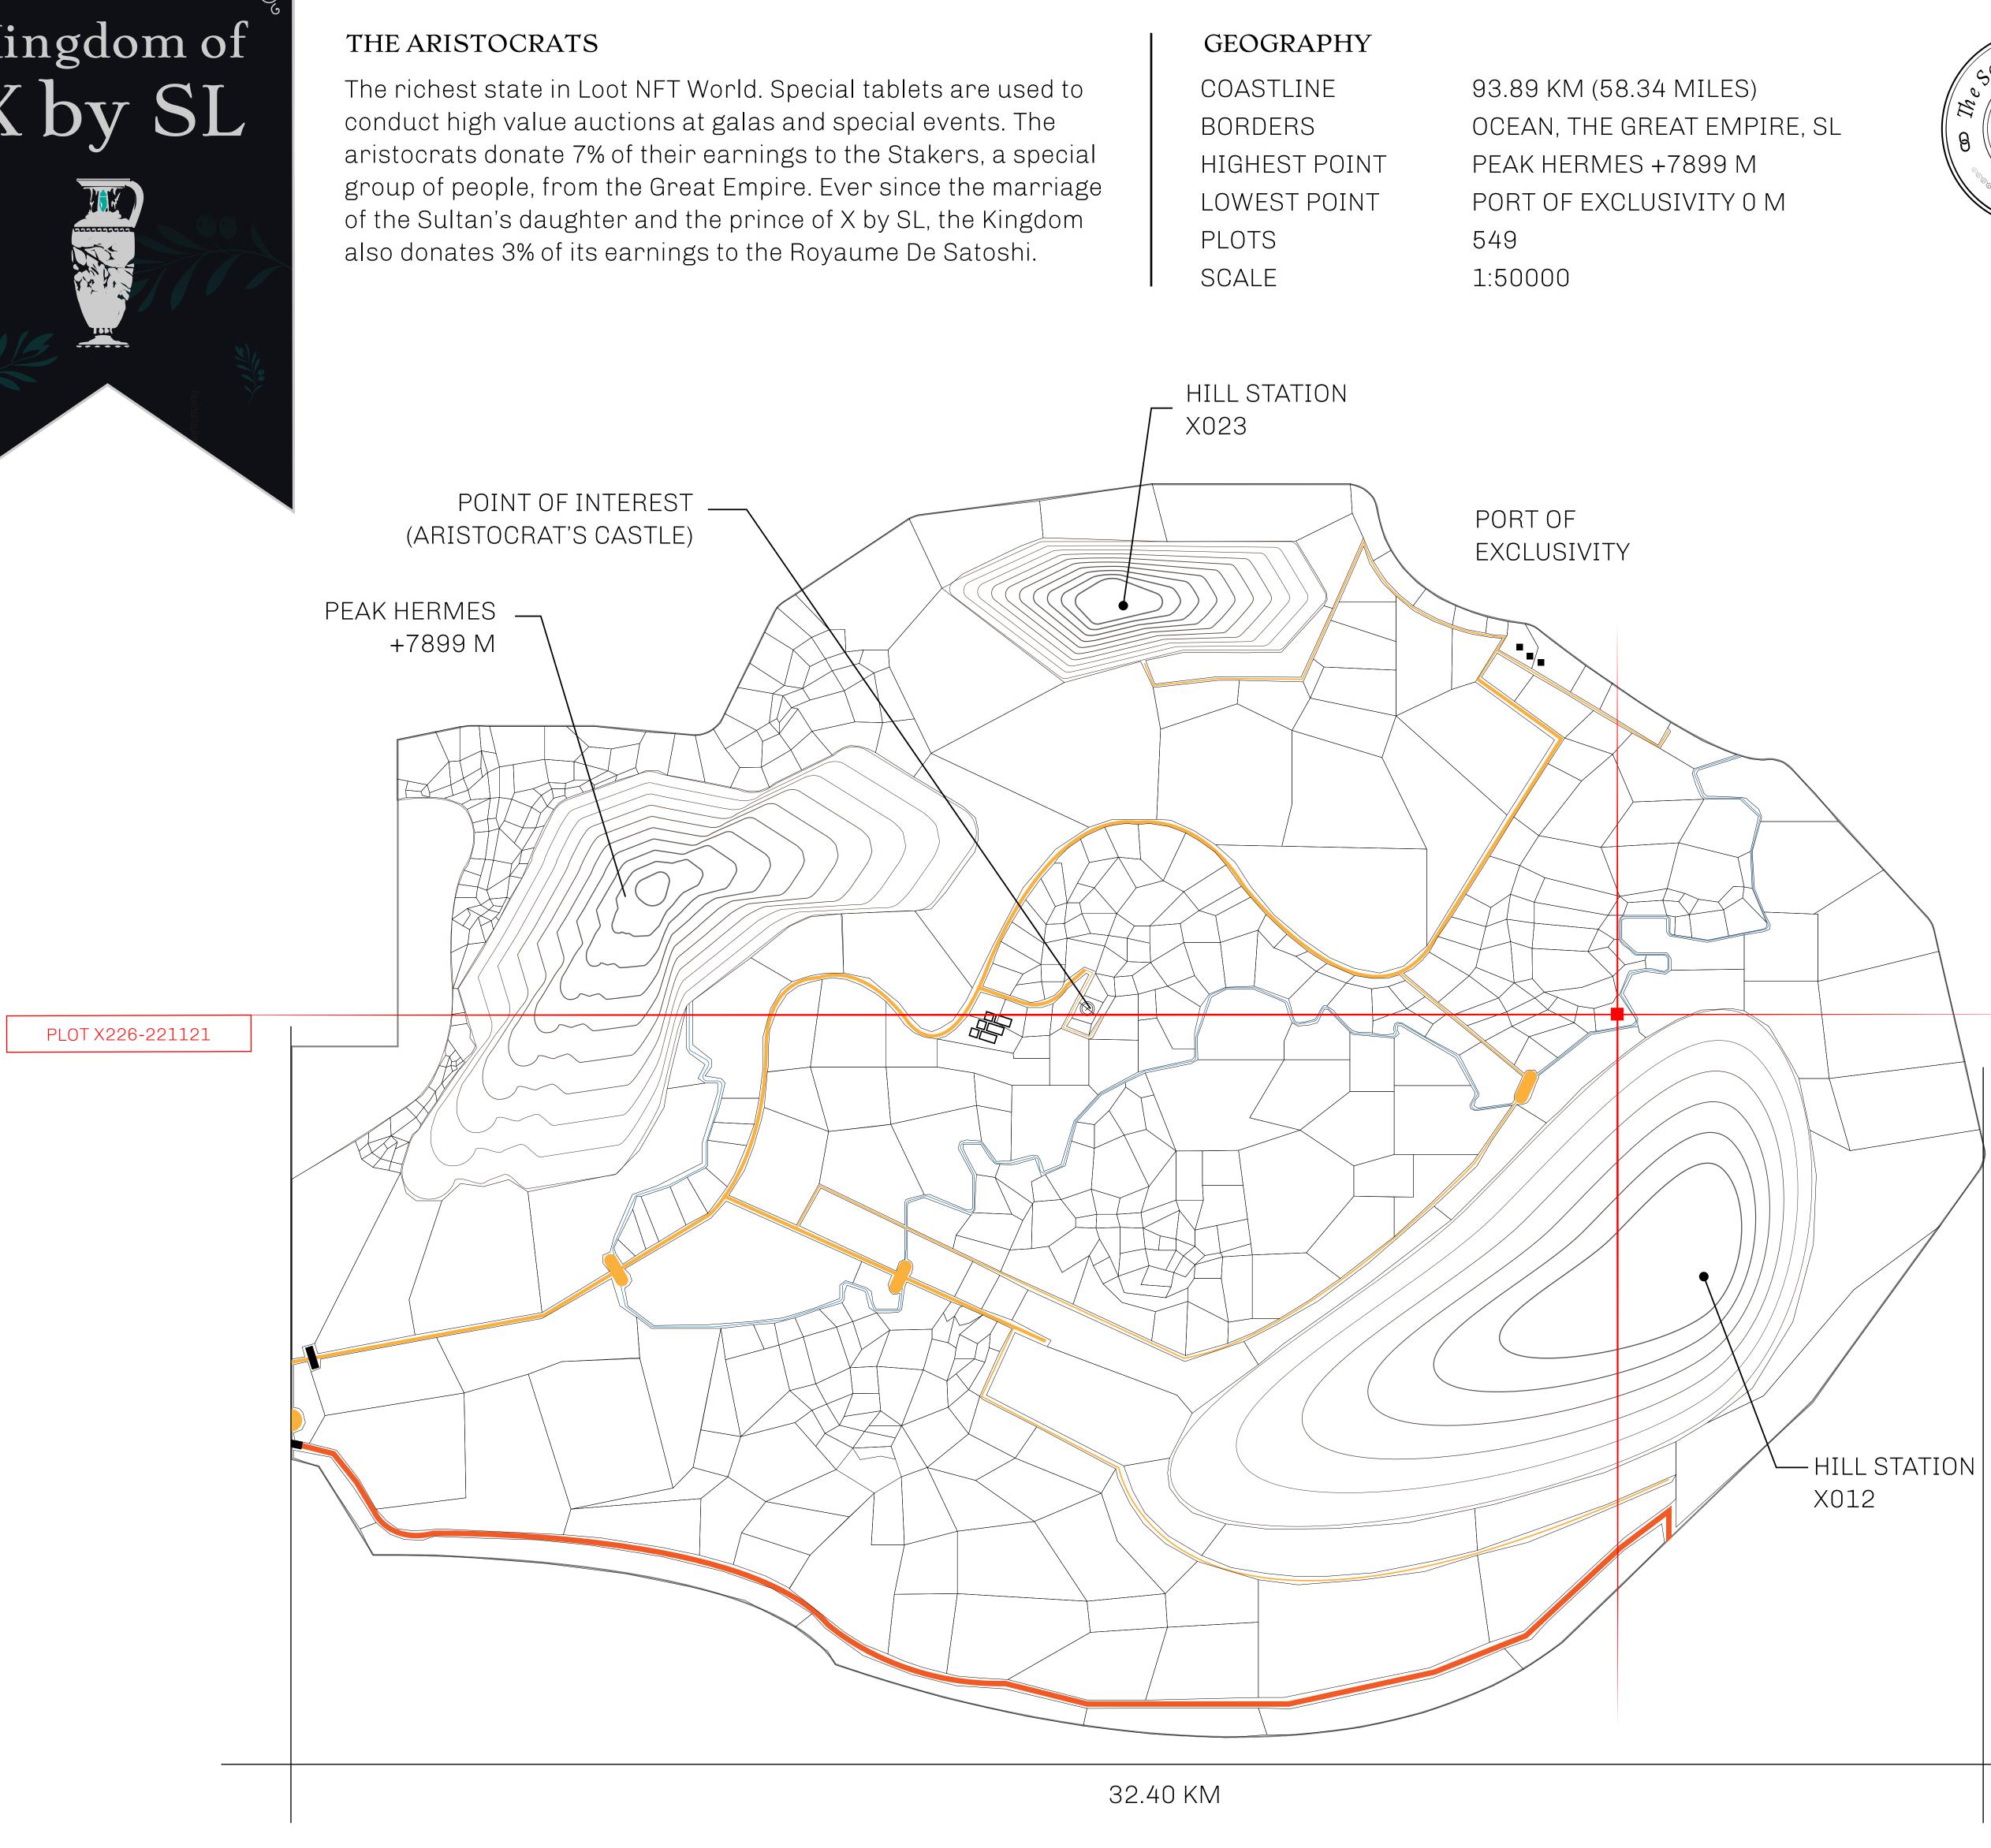

## H.M. LNFT Land Registry

ADMINISTRATIVE AREA

OWNER ENTITLEMENT

**KINGDOM O** 

Type W-XBYSL: Share of 0.5% of all X by SL winning bid values based on number of NFT Stories minted (rewarded in Credits); Automatic invite to X by SL; Mint 4 NFT Stories

|            | TITLE NUMBER |                  |       |               |
|------------|--------------|------------------|-------|---------------|
| ry         | X226-221121  |                  |       | 1121          |
| OF X BY SL | ISSUED       | 22 November 2021 | Jb.I. | SCALE 1/50000 |