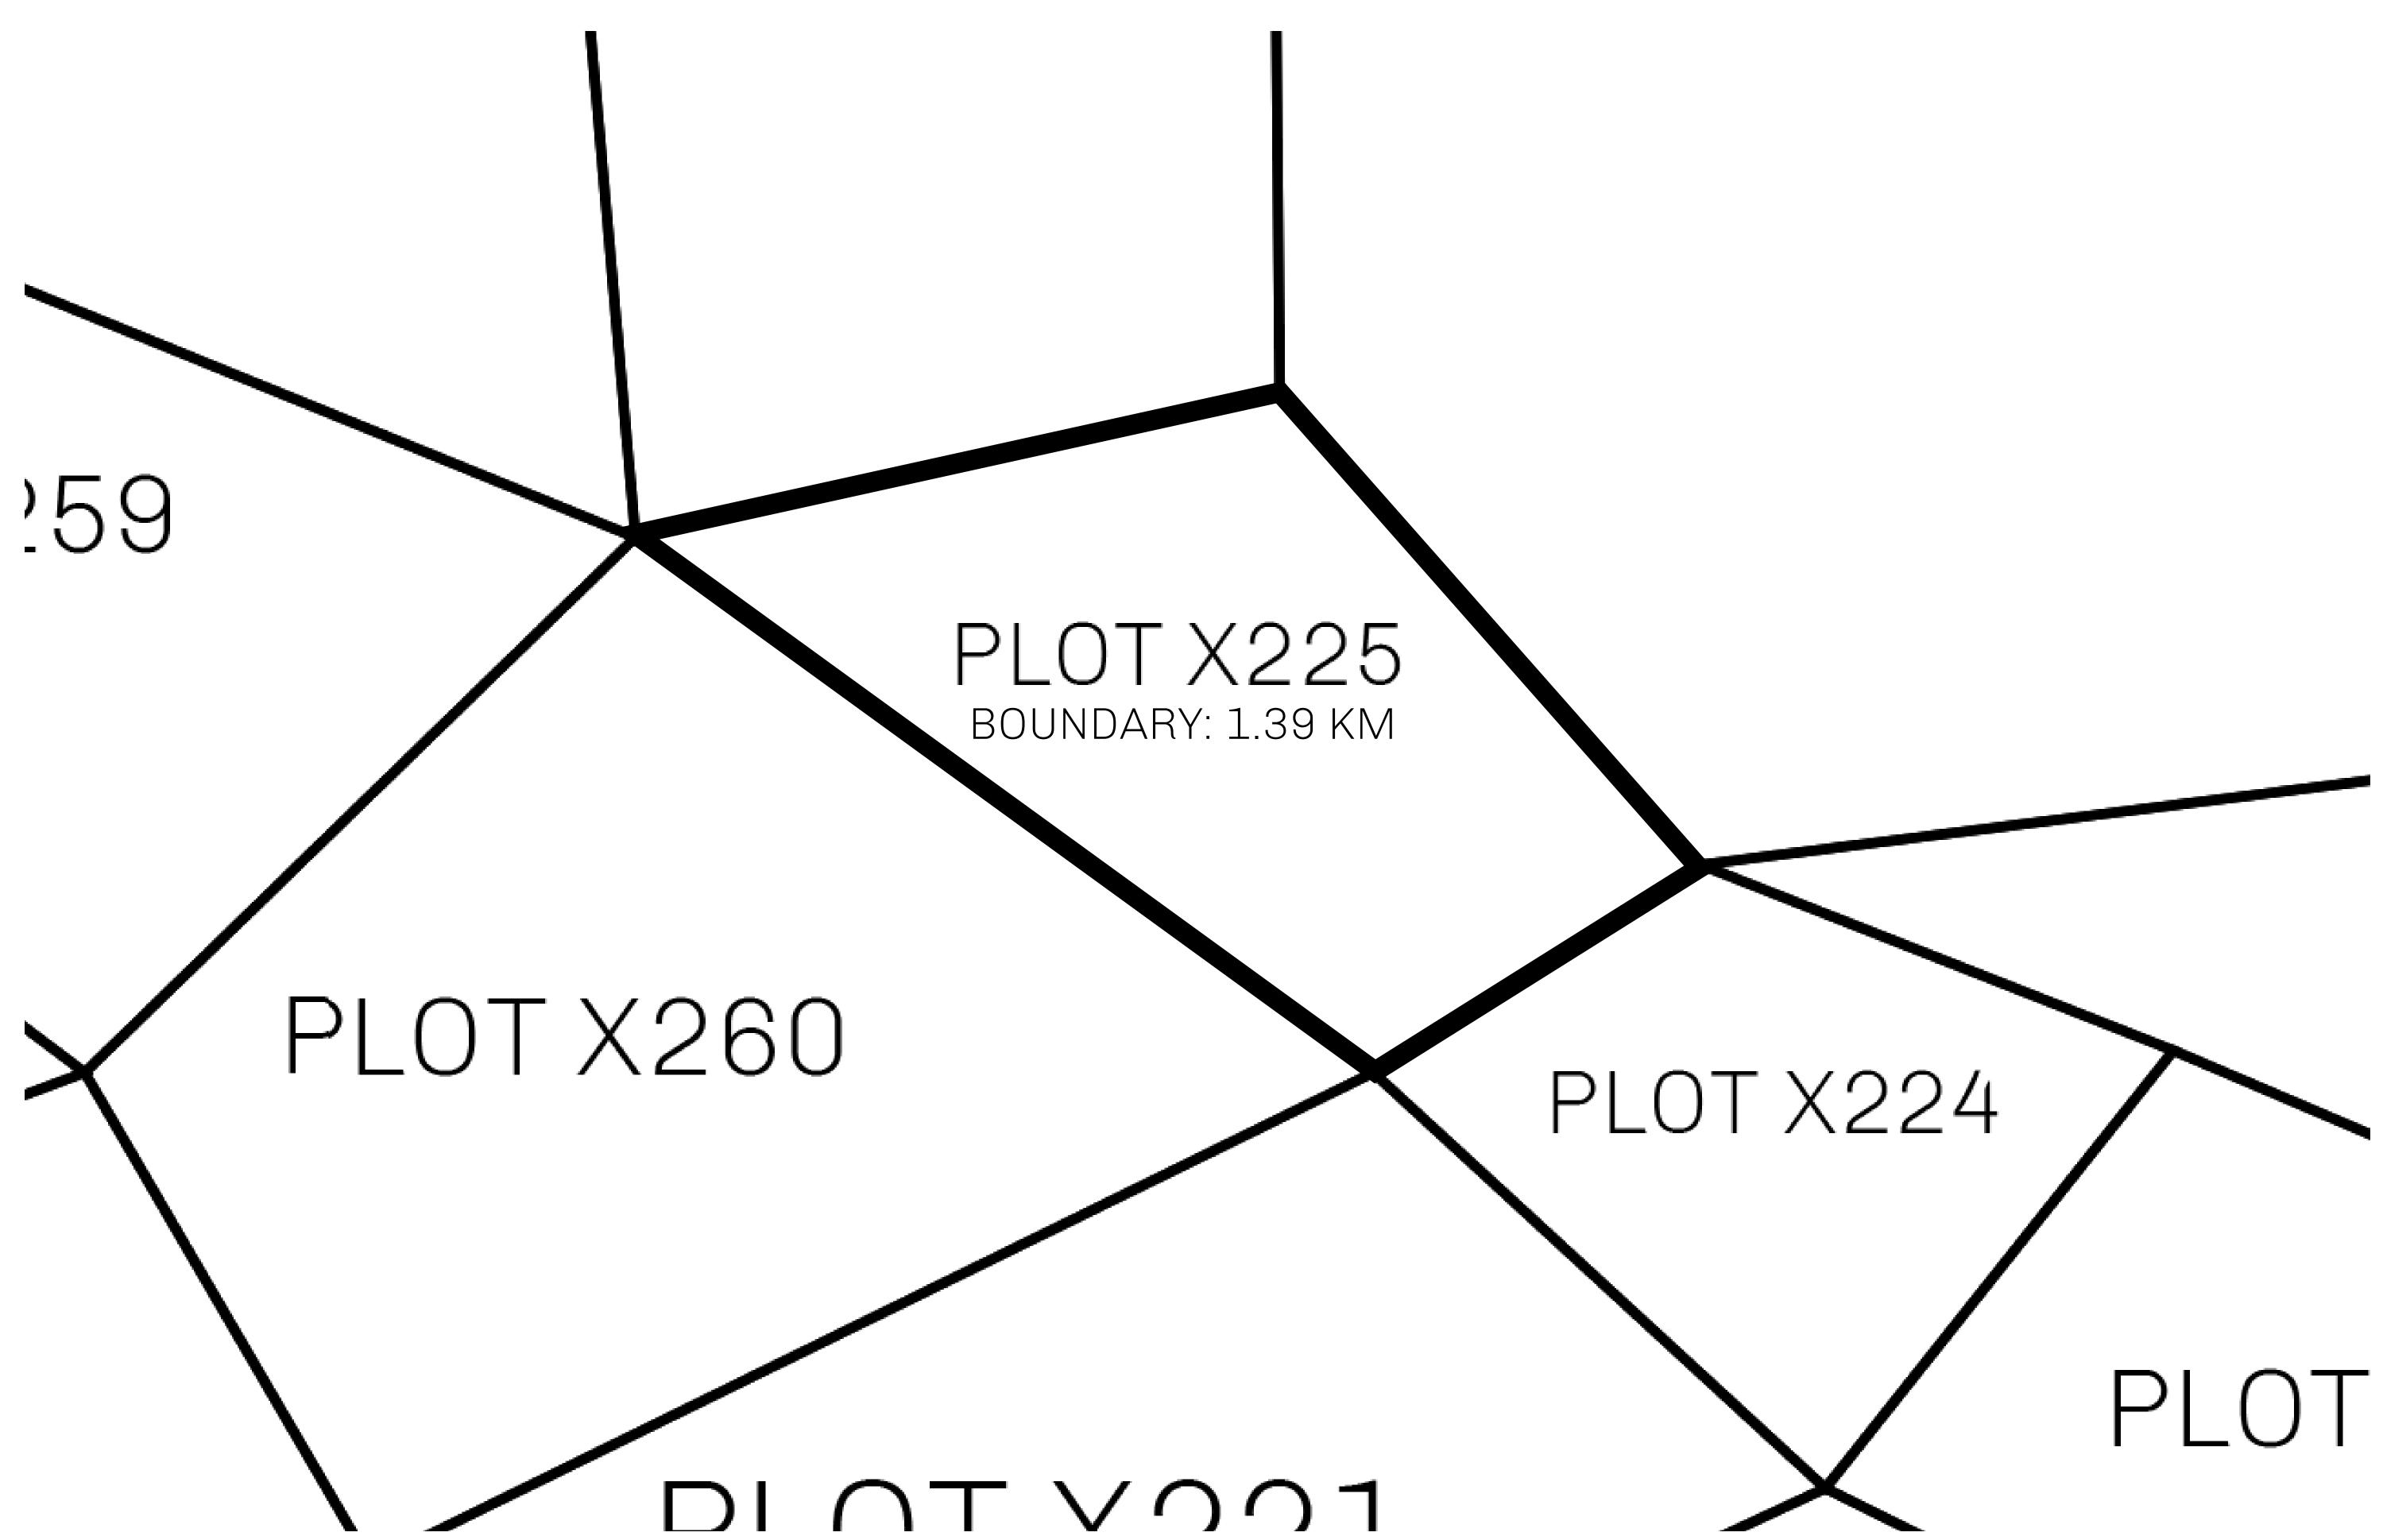

## LOOTNFT WORLD

PLOT X225-221121

## H.M. LNFT Land Registry

X225-221121

TITLE NUMBER

ADMINISTRATIVE AREA

KINGDOM OF X BY SL

ISSUED 22 November 2021

SCALE **1/50000** 

Type W-XBYSL: Share of 0.5% of all X by SL winning bid values based on number of NFT Stories minted (rewarded in Credits); Automatic invite to X by SL; Mint 4 NFT Stories