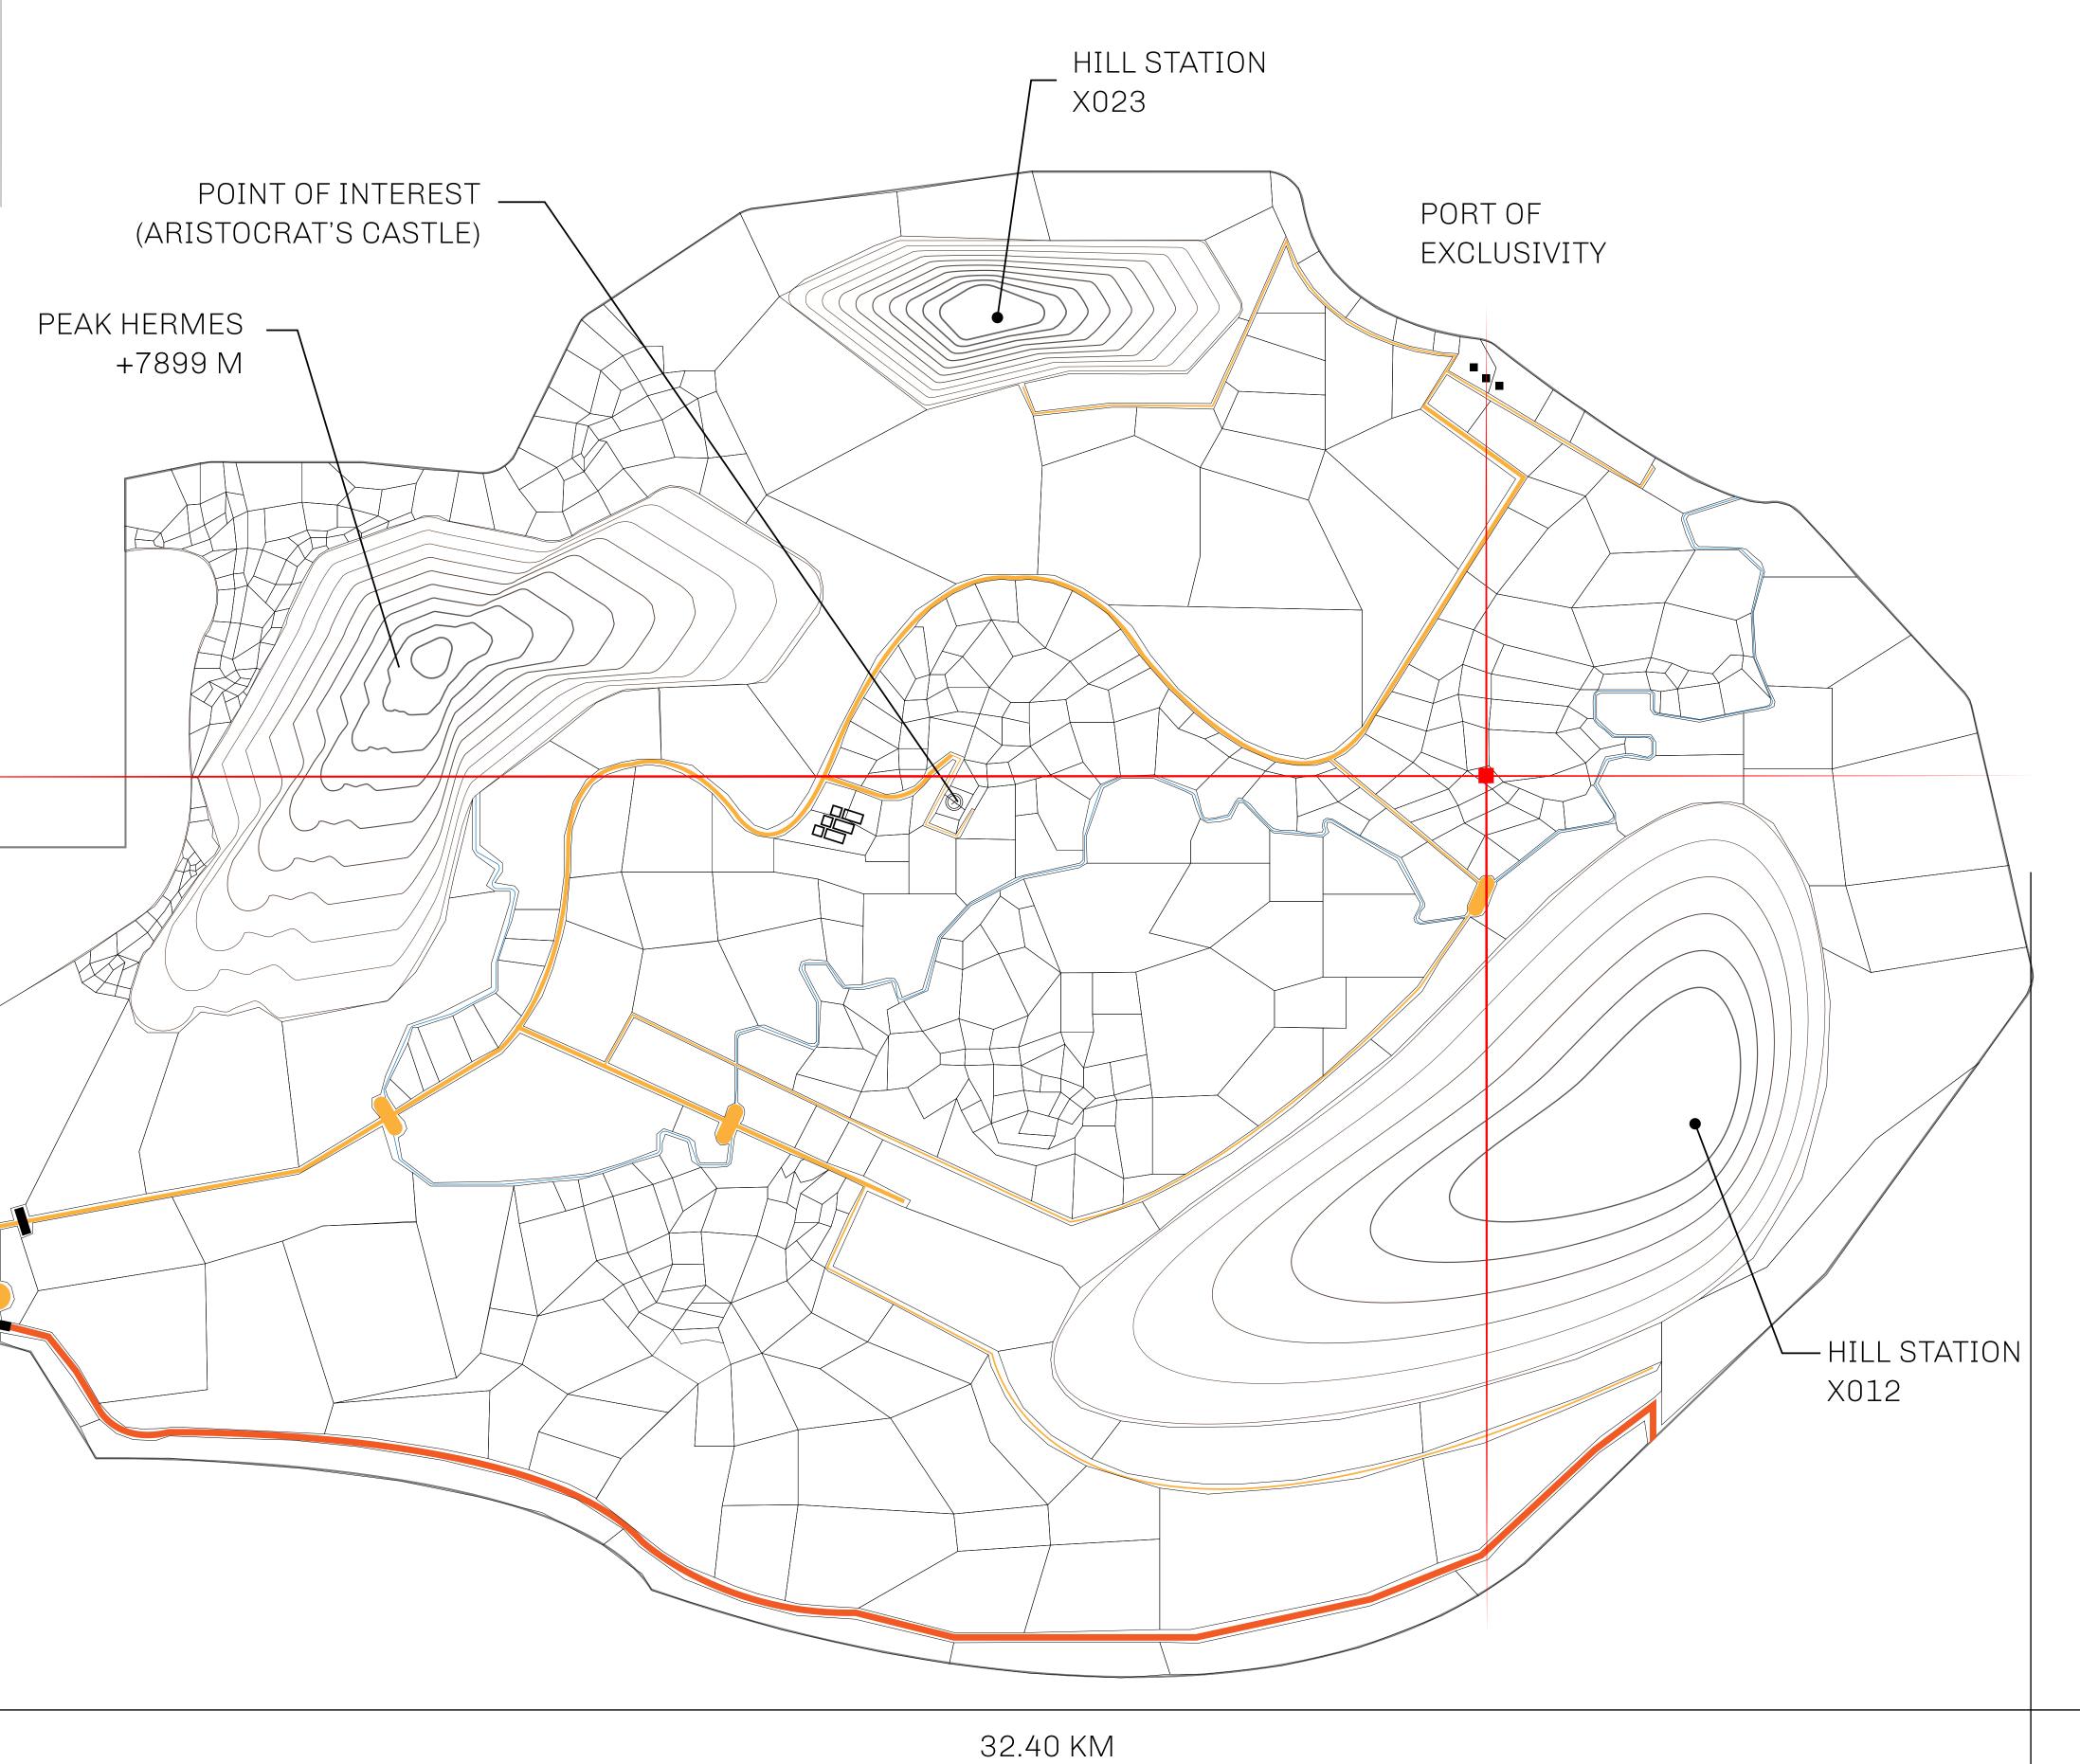

## GEOGRAPHY

COASTLINE
BORDERS
HIGHEST POINT
LOWEST POINT
PLOTS
SCALE

93.89 KM (58.34 MILES)

OCEAN, THE GREAT EMPIRE, SL

PEAK HERMES +7899 M

PORT OF EXCLUSIVITY 0 M

549

1:50000