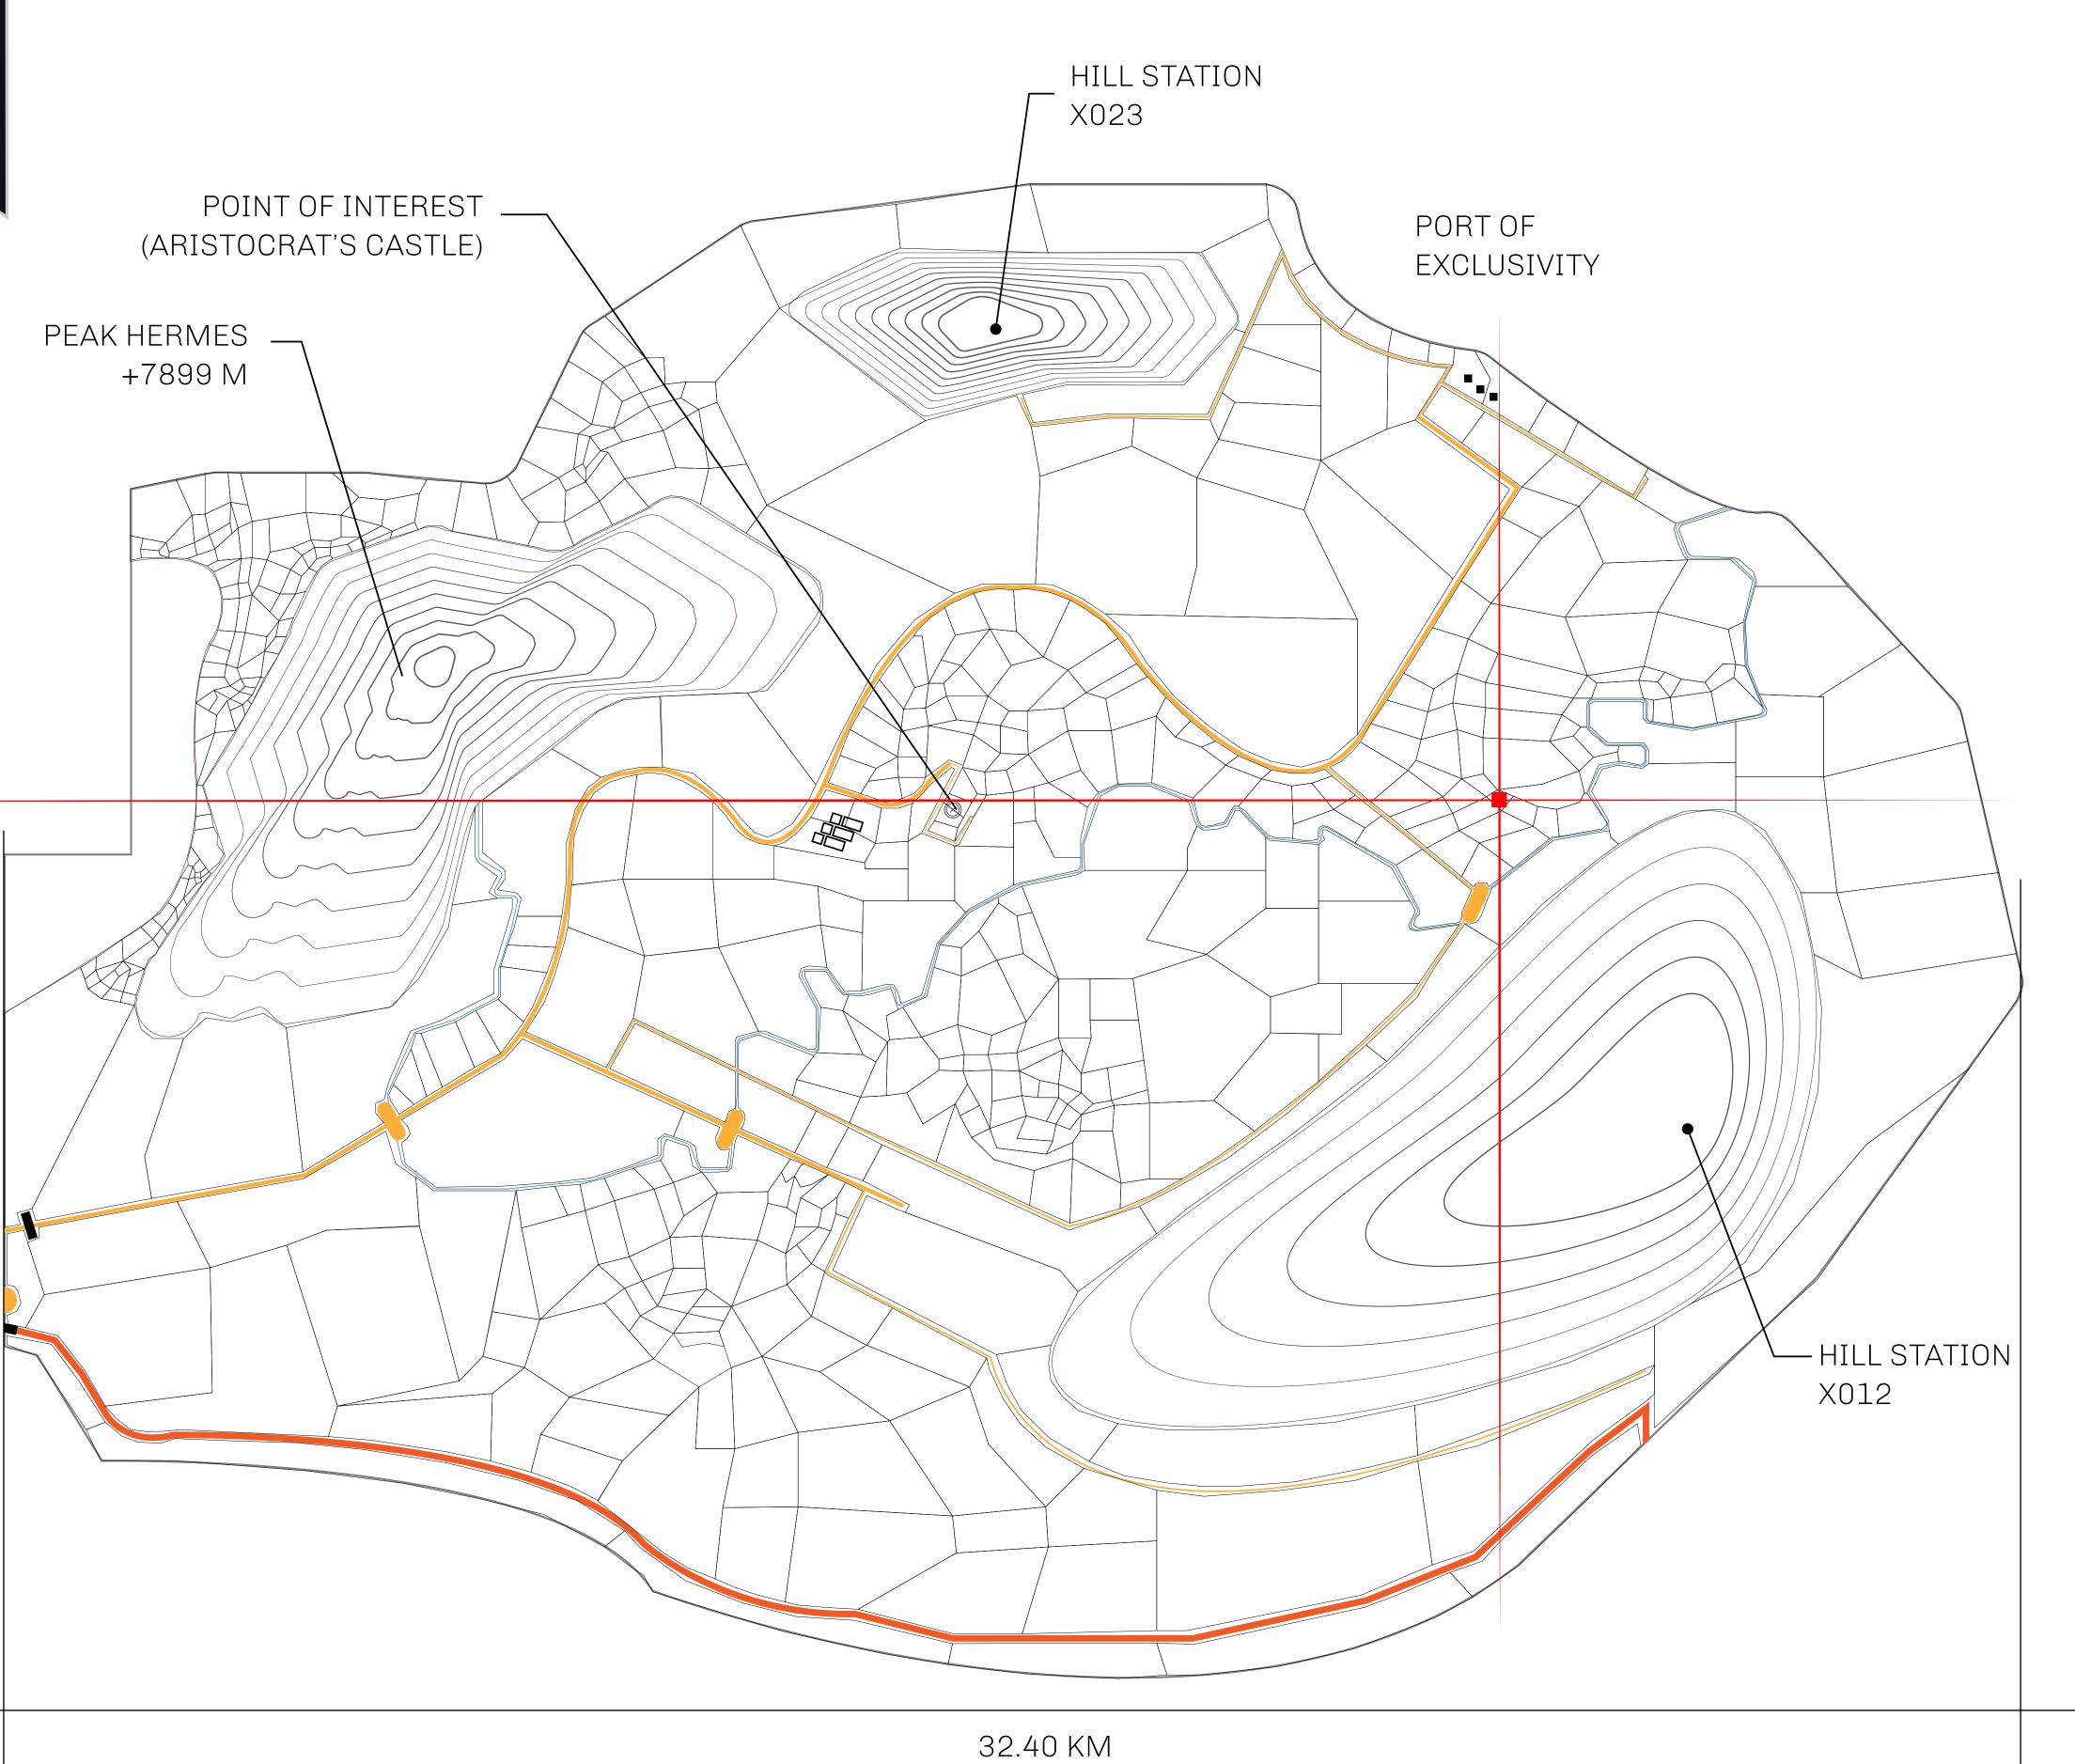

## GEOGRAPHY

COASTLINE
BORDERS
HIGHEST POINT
LOWEST POINT
PLOTS
SCALE

93.89 KM (58.34 MILES)

OCEAN, THE GREAT EMPIRE, SL

PEAK HERMES +7899 M

PORT OF EXCLUSIVITY 0 M

549

1:50000

PL0T X225

260

PLOT X224

BOUNDARY: 1.11 KM

PL()TX221

PL0T X223

 $\Box \cap \Box \cap \Box$ 