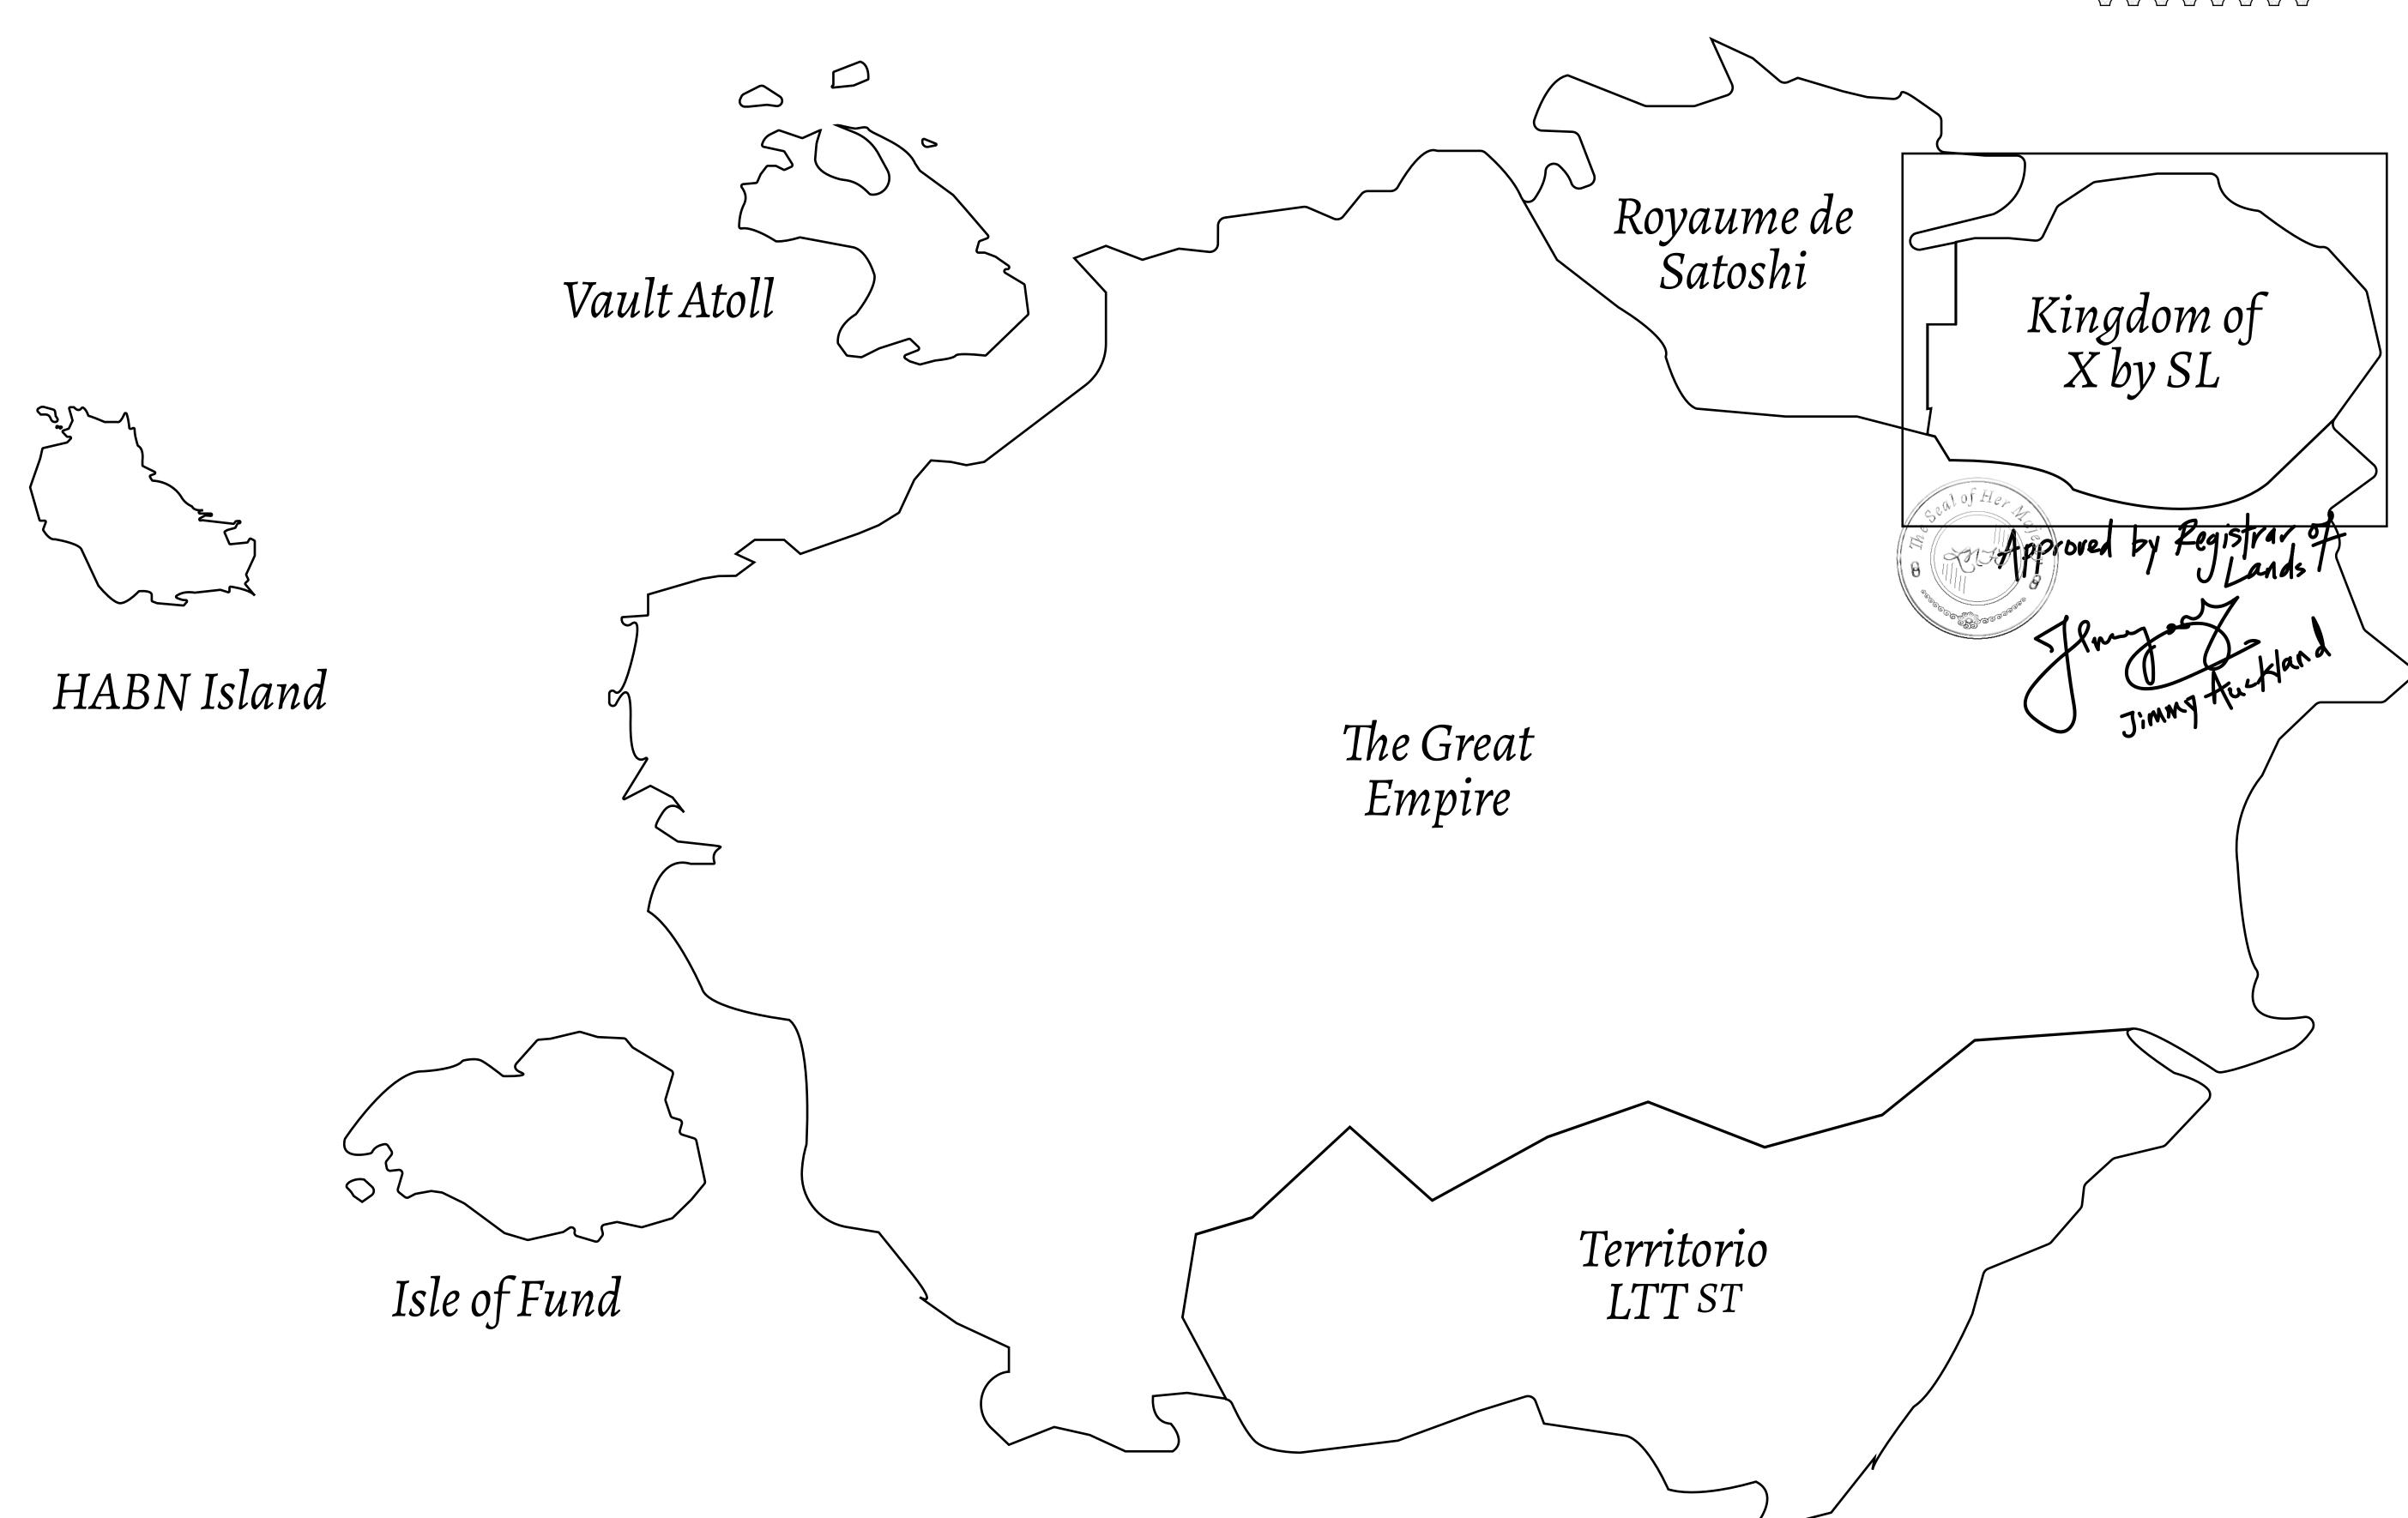

## THE ARISTOCRATS

The richest state in Loot NFT World. Special tablets are used to conduct high value auctions at galas and special events. The aristocrats donate 7% of their earnings to the Stakers, a special group of people, from the Great Empire. Ever since the marriage of the Sultan's daughter and the prince of X by SL, the Kingdom also donates 3% of its earnings to the Royaume De Satoshi.

## GEOGRAPHY

COASTLINE
BORDERS
HIGHEST POINT
LOWEST POINT
PLOTS
SCALE

93.89 KM (58.34 MILES)

OCEAN, THE GREAT EMPIRE, SL

PEAK HERMES +7899 M

PORT OF EXCLUSIVITY 0 M

549

1:50000

## H.M. LNFT Land Registry

TITLE NUMBER

ISSUED 22 November 2021

SCALE **1/50000** 

Type W-XBYSL: Share of 0.5% of all X by SL winning bid values based on number of NFT Stories minted (rewarded in Credits); Automatic invite to X by SL; Mint 4 NFT Stories

PL0T X225

260

PLOT X224

BOUNDARY: 1.11 KM

PL()TX221

PL0T X223

 $\Box \cap \Box \cap \Box$ 