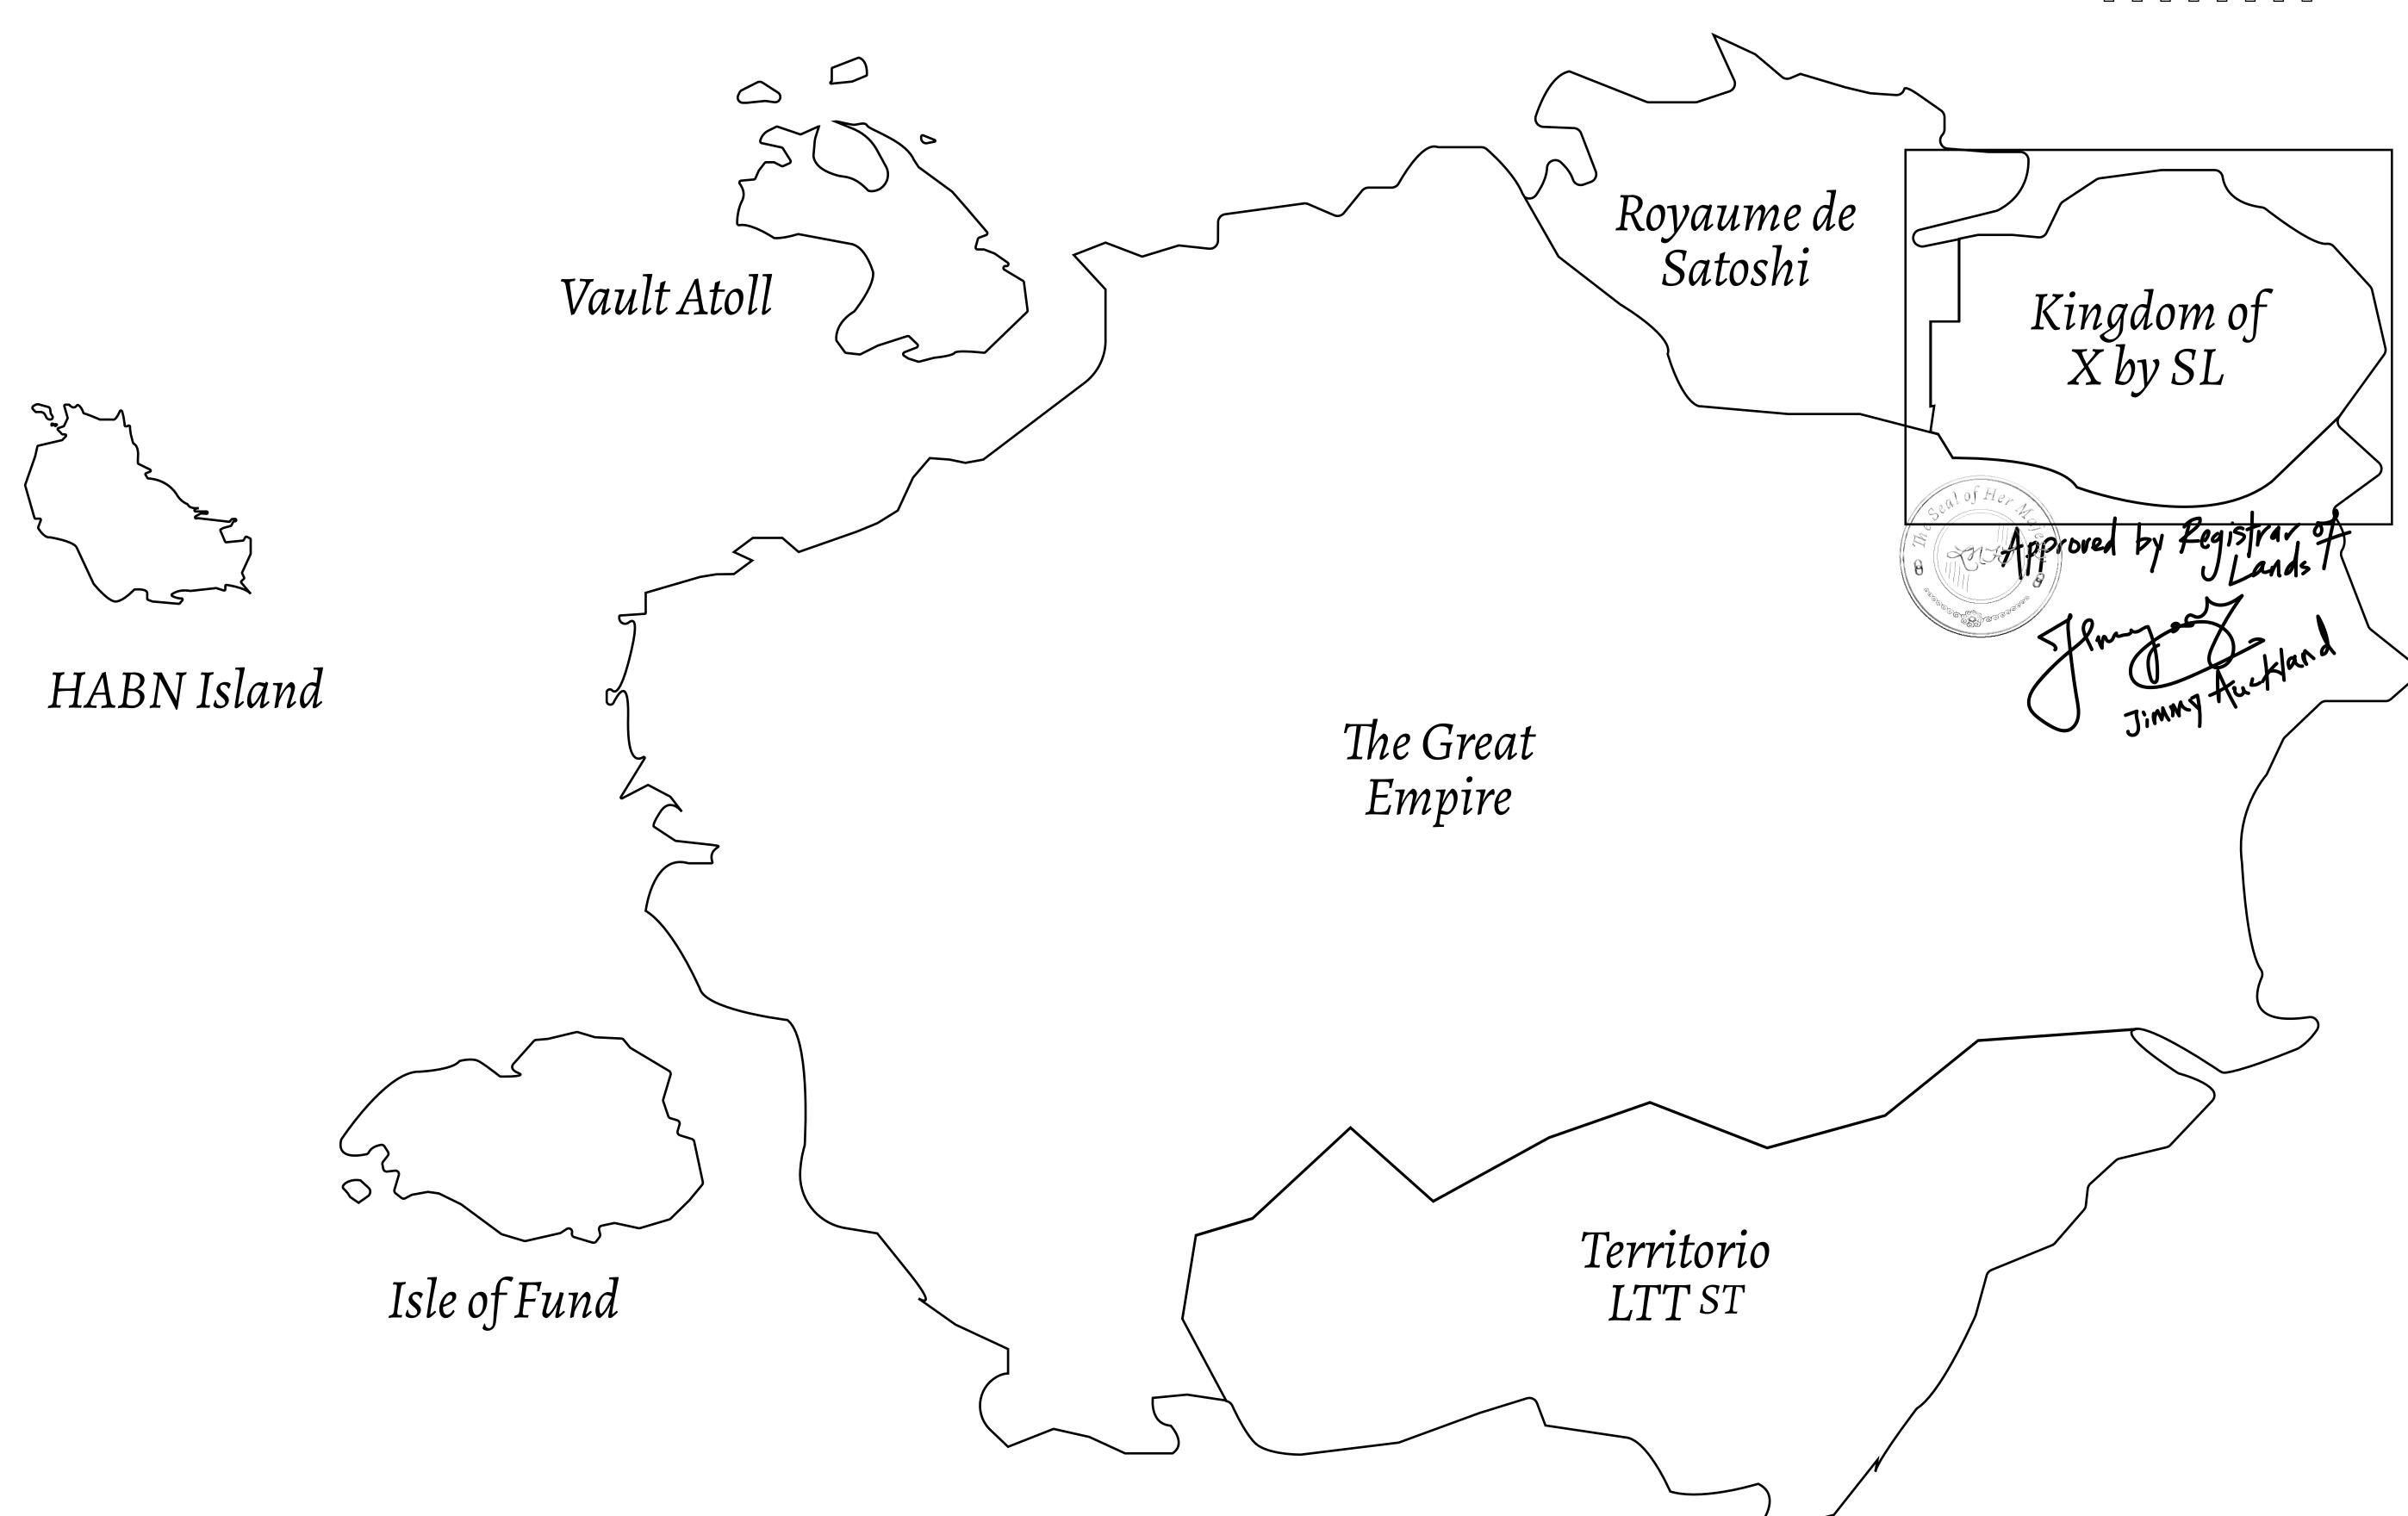

## GEOGRAPHY

COASTLINE
BORDERS
HIGHEST POINT
LOWEST POINT
PLOTS
SCALE

93.89 KM (58.34 MILES)

OCEAN, THE GREAT EMPIRE, SL

PEAK HERMES +7899 M

PORT OF EXCLUSIVITY 0 M

549

1:50000

## H.M. LNFT Land Registry

X223-221121

TITLE NUMBER

KINGDOM OF X BY SL

ISSUED 22 November 2021

SCALE **1/50000** 

Type W-XBYSL: Share of 0.5% of all X by SL winning bid values based on number of NFT Stories minted (rewarded in Credits); Automatic invite to X by SL; Mint 4 NFT Stories