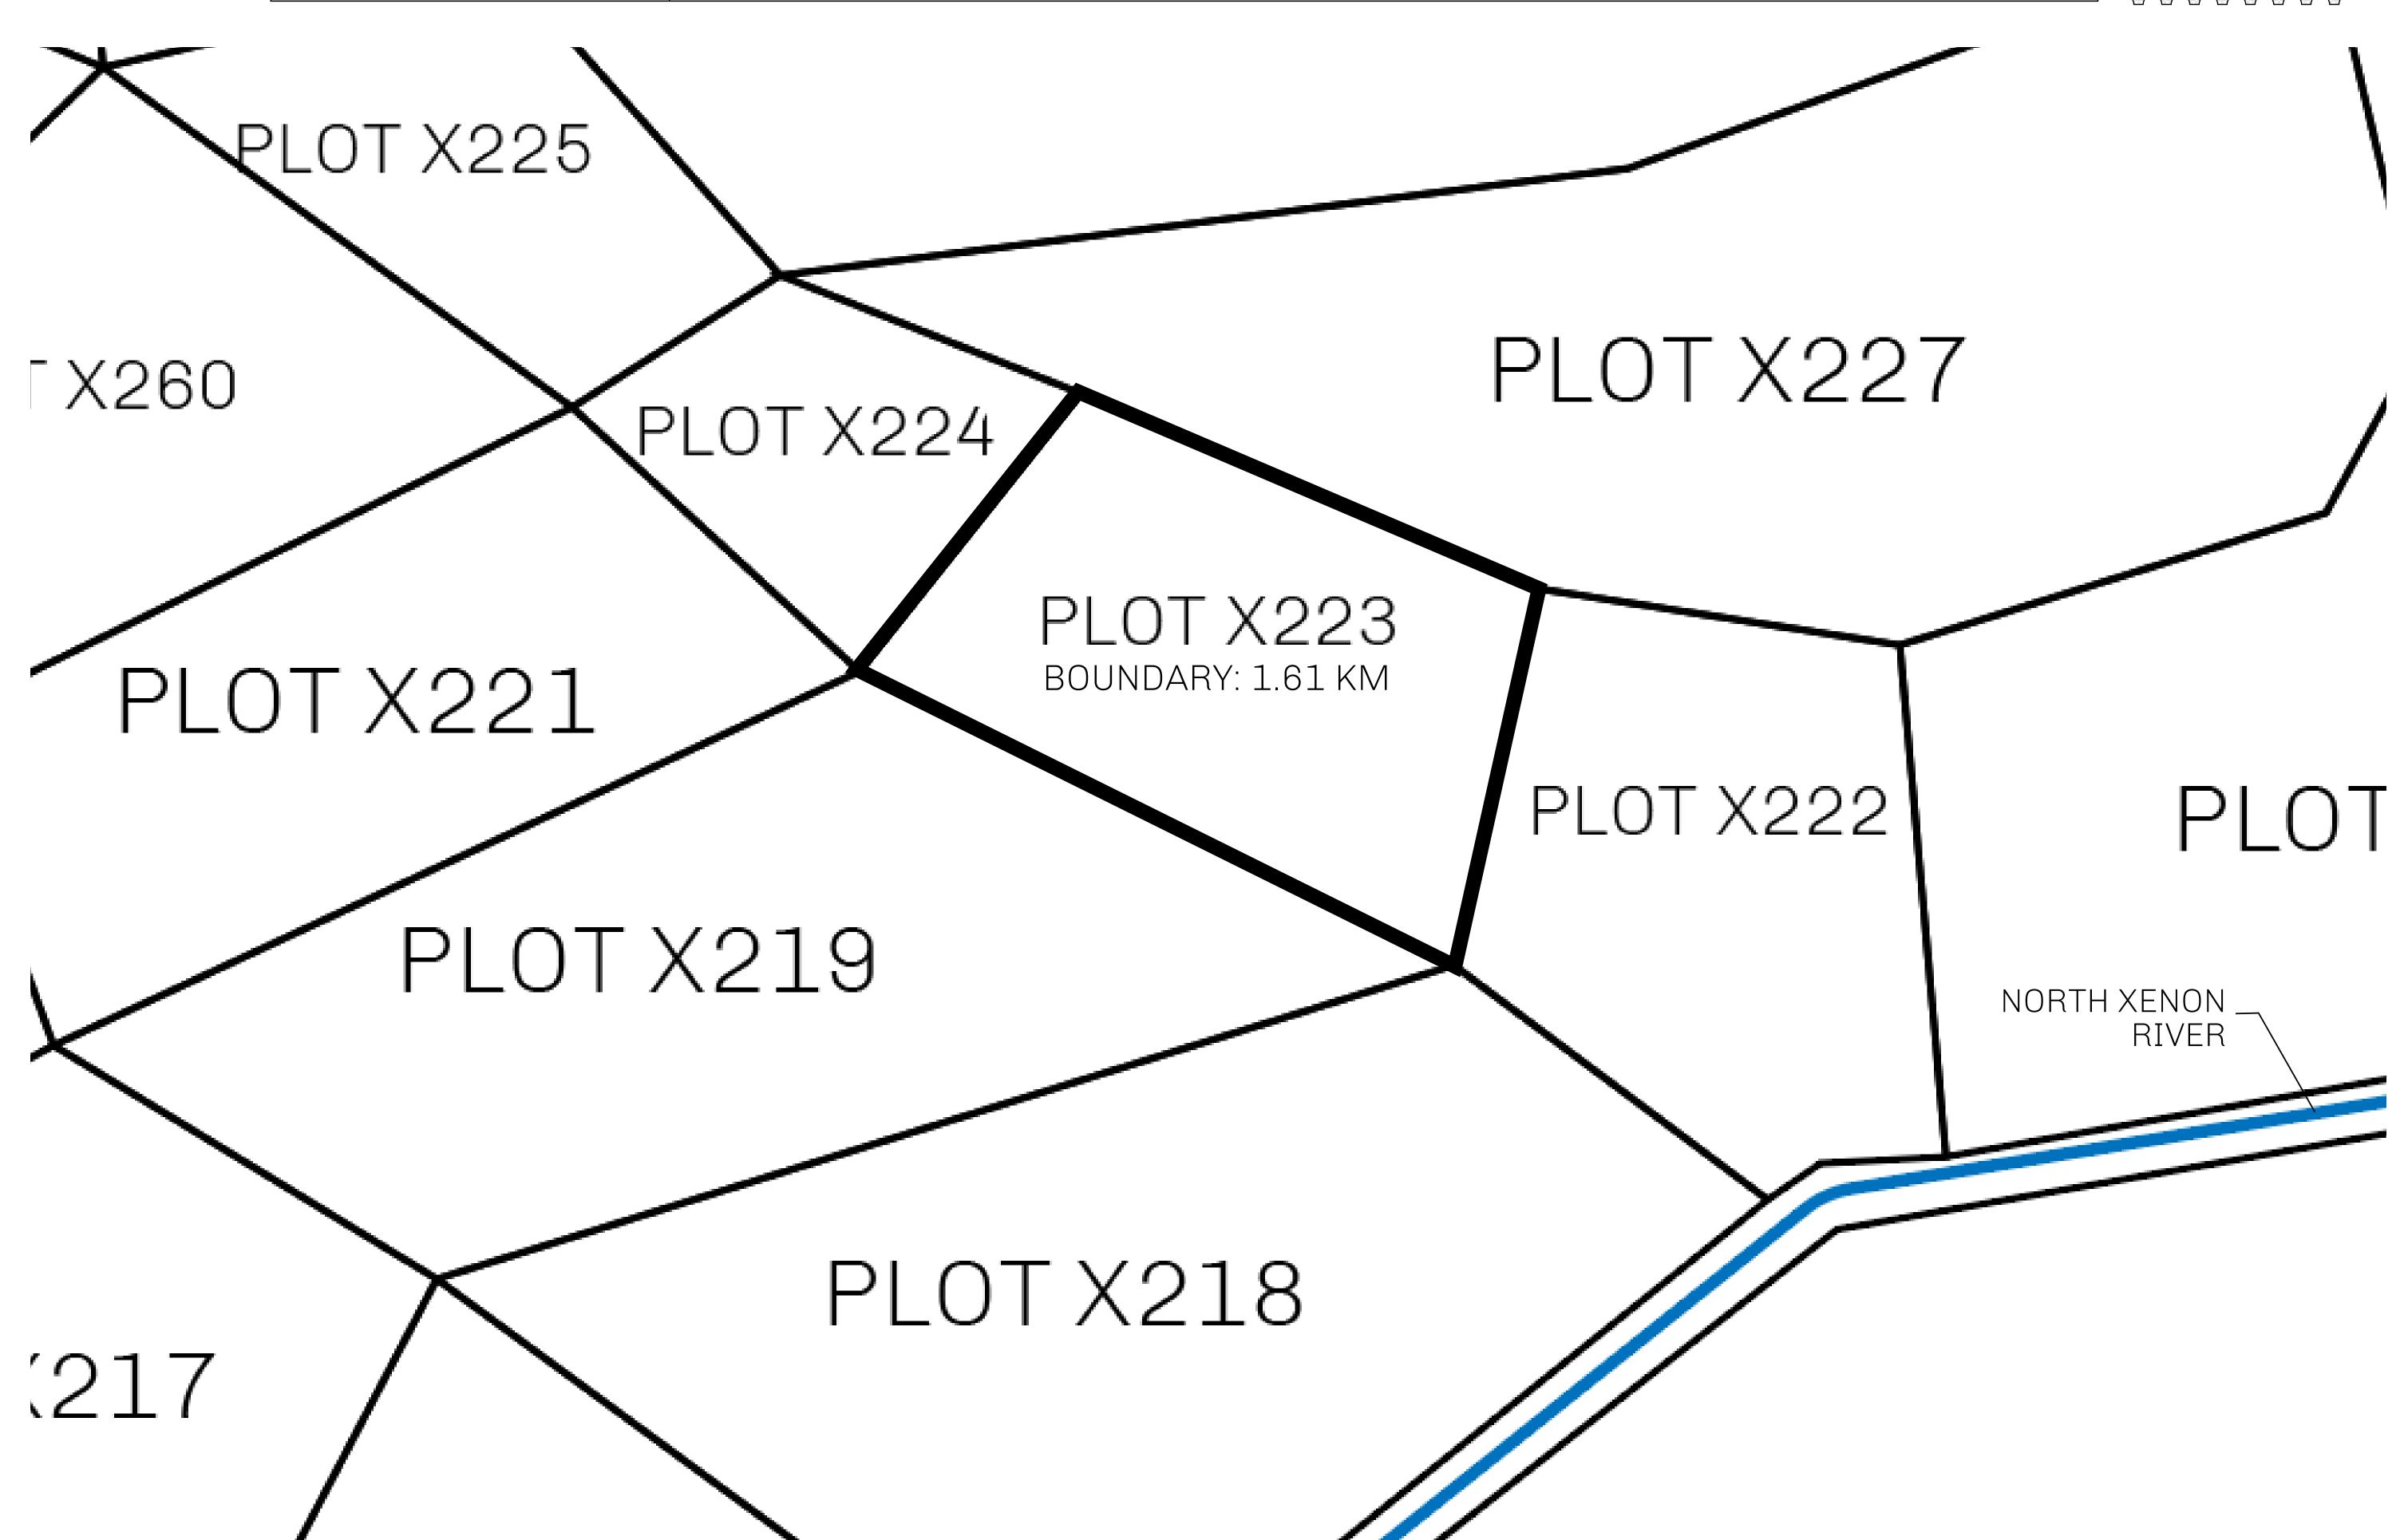

## LOOTNFT WORLD

PLOT X223-221121

## GEOGRAPHY

COASTLINE
BORDERS
HIGHEST POINT
LOWEST POINT
PLOTS
SCALE

93.89 KM (58.34 MILES)

OCEAN, THE GREAT EMPIRE, SL

PEAK HERMES +7899 M

PORT OF EXCLUSIVITY 0 M

549

1:50000

## H.M. LNFT Land Registry

X223-221121

TITLE NUMBER

KINGDOM OF X BY SL

ISSUED 22 November 2021

SCALE **1/50000** 

Type W-XBYSL: Share of 0.5% of all X by SL winning bid values based on number of NFT Stories minted (rewarded in Credits); Automatic invite to X by SL; Mint 4 NFT Stories