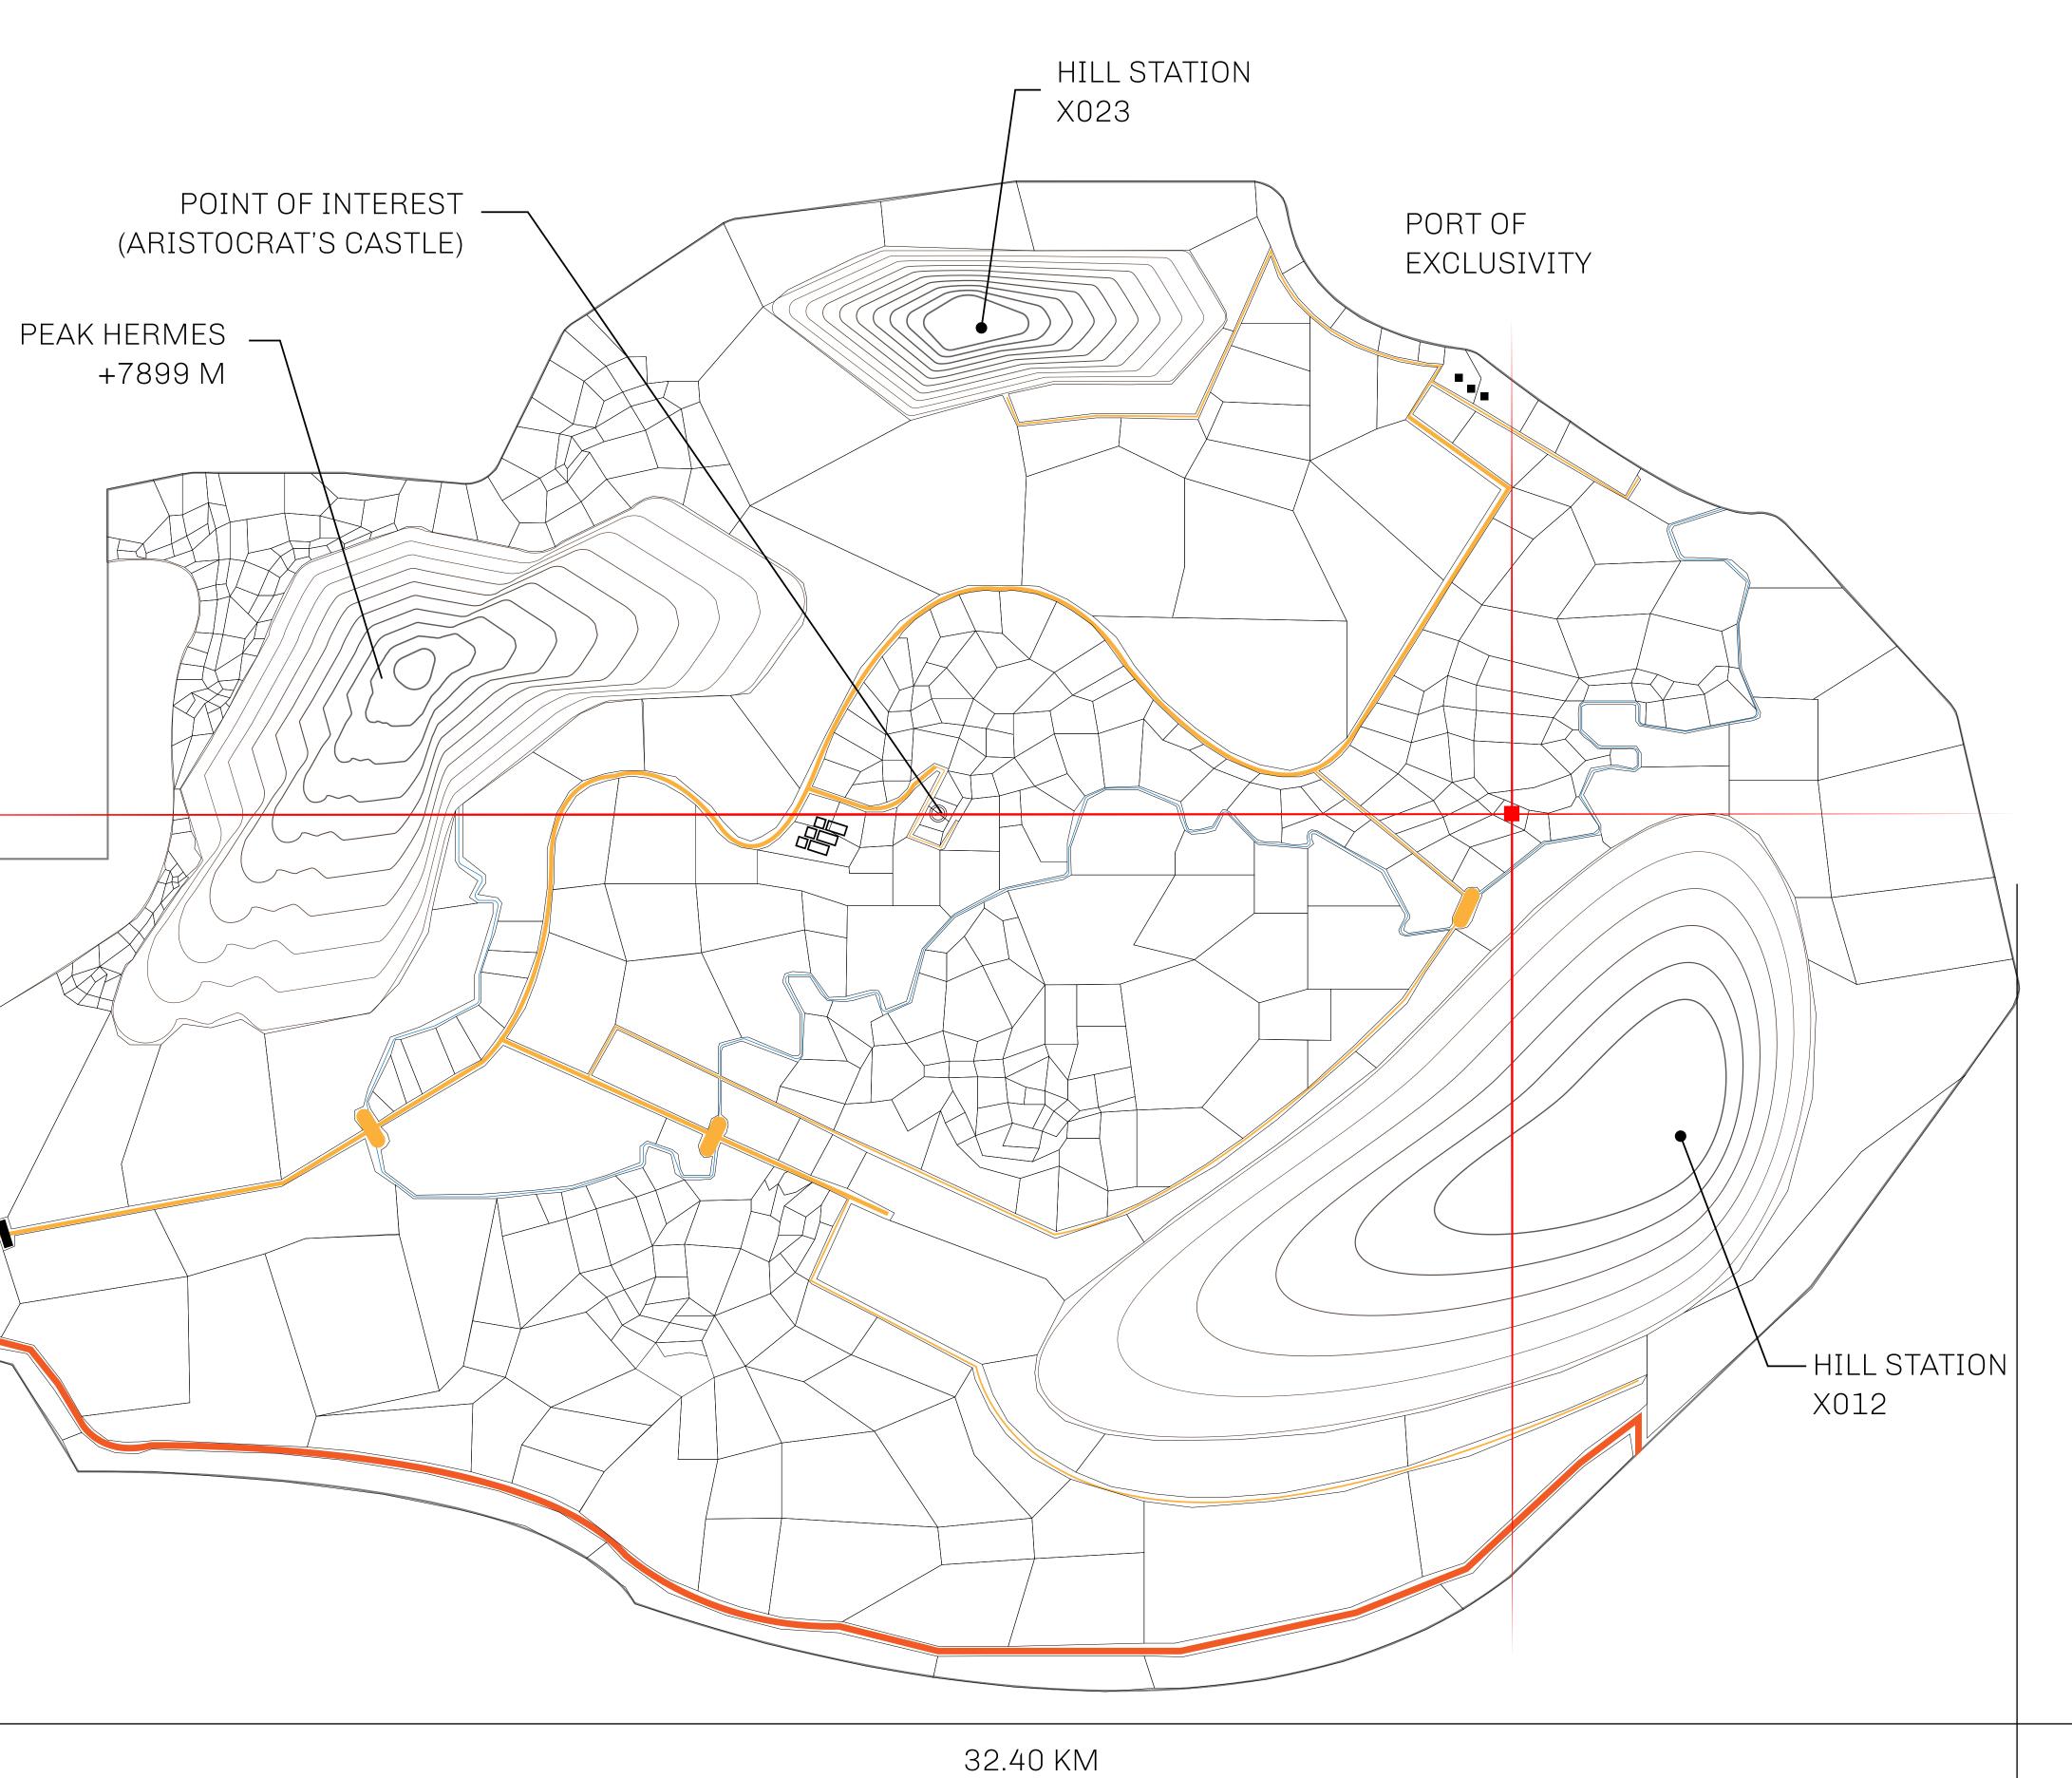

## GEOGRAPHY

COASTLINE
BORDERS
HIGHEST POINT
LOWEST POINT
PLOTS
SCALE

93.89 KM (58.34 MILES)

OCEAN, THE GREAT EMPIRE, SL

PEAK HERMES +7899 M

PORT OF EXCLUSIVITY 0 M

549

1:50000

## H.M. LNFT Land Registry

X223-221121

TITLE NUMBER

KINGDOM OF X BY SL

ISSUED 22 November 2021

SCALE **1/50000** 

Type W-XBYSL: Share of 0.5% of all X by SL winning bid values based on number of NFT Stories minted (rewarded in Credits); Automatic invite to X by SL; Mint 4 NFT Stories