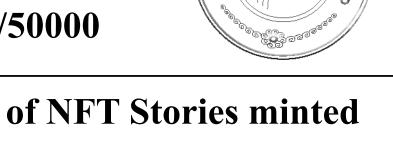

## GEOGRAPHY

COASTLINE
BORDERS
HIGHEST POINT
LOWEST POINT
PLOTS
SCALE

93.89 KM (58.34 MILES)

OCEAN, THE GREAT EMPIRE, SL

PEAK HERMES +7899 M

PORT OF EXCLUSIVITY 0 M

549

1:50000

## H.M. LNFT Land Registry

TITLE NUMBER

KINGDOM OF X BY SL

ISSUED 22 November 2021

SCALE **1/50000** 

OWNER ENTITLEMENT

Type W-XBYSL: Share of 0.5% of all X by SL winning bid values based on number of NFT Stories minted (rewarded in Credits); Automatic invite to X by SL; Mint 4 NFT Stories