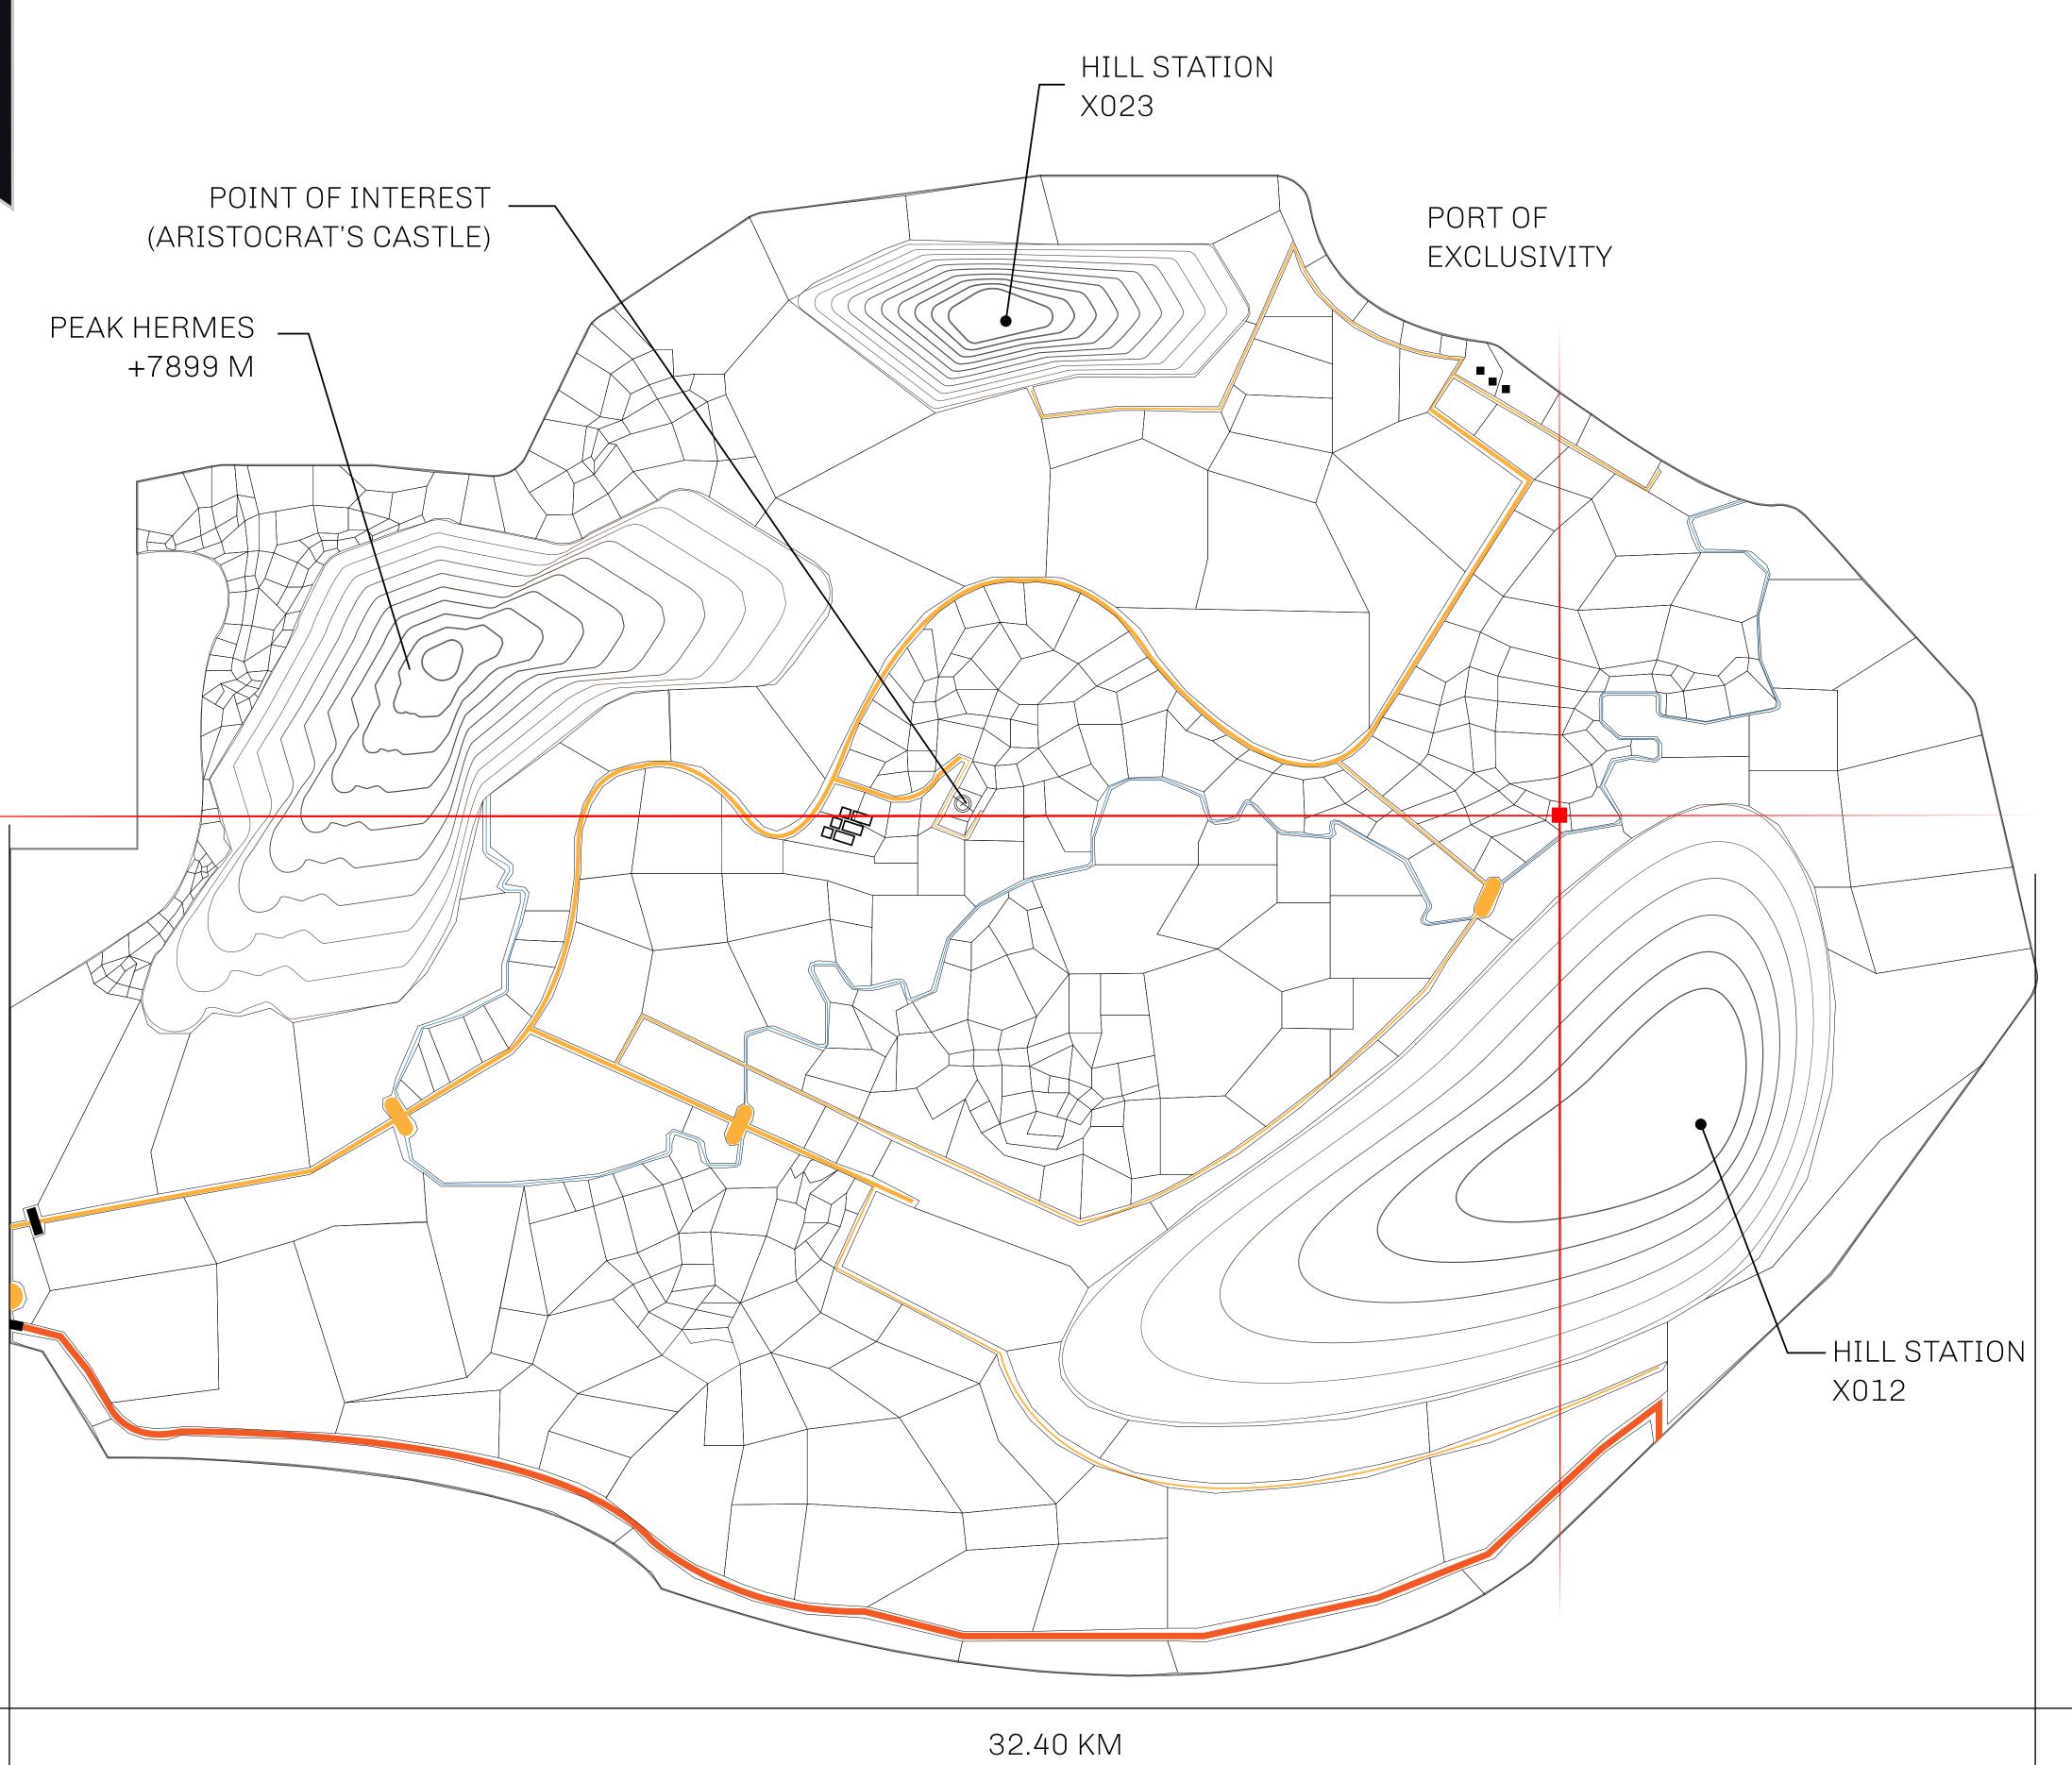

## GEOGRAPHY

COASTLINE
BORDERS
HIGHEST POINT
LOWEST POINT
PLOTS
SCALE

93.89 KM (58.34 MILES)

OCEAN, THE GREAT EMPIRE, SL

PEAK HERMES +7899 M

PORT OF EXCLUSIVITY 0 M

549

1:50000