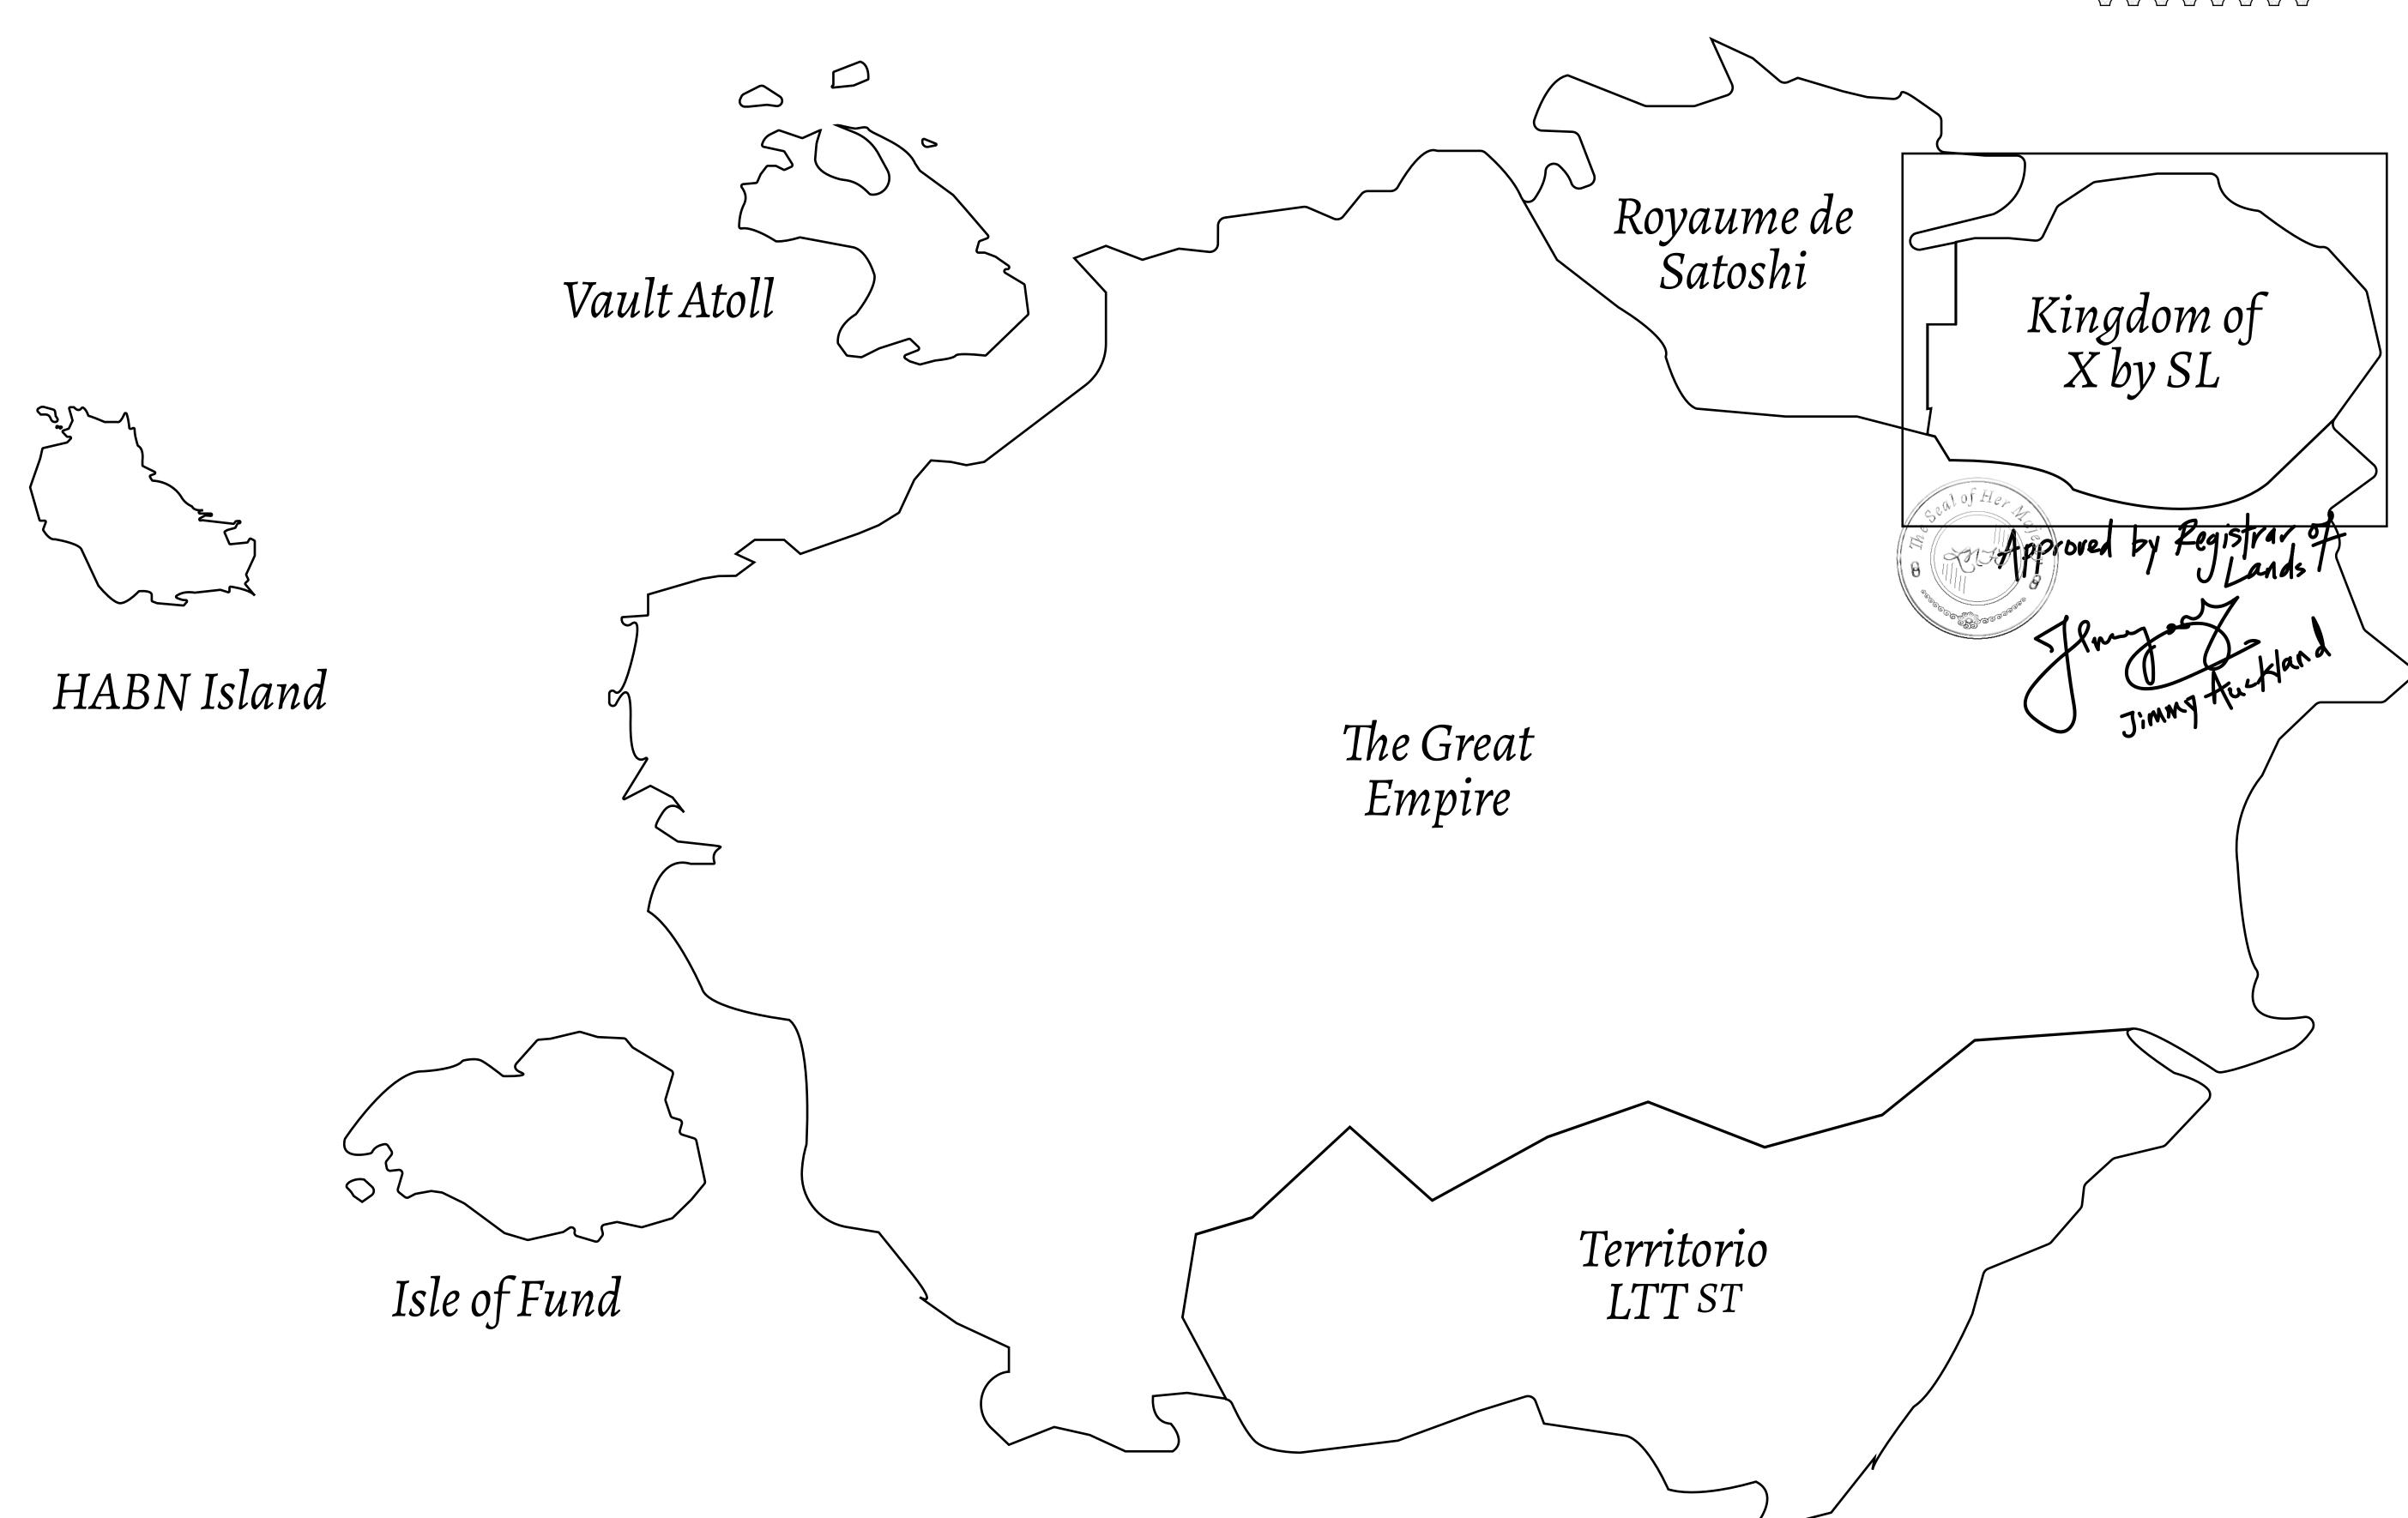

## GEOGRAPHY

COASTLINE
BORDERS
HIGHEST POINT
LOWEST POINT
PLOTS
SCALE

93.89 KM (58.34 MILES)

OCEAN, THE GREAT EMPIRE, SL

PEAK HERMES +7899 M

PORT OF EXCLUSIVITY 0 M

549

1:50000

## H.M. LNFT Land Registry

TITLE NUMBER

KINGDOM OF X BY SL

ISSUED 22 November 2021

SCALE **1/50000** 

OWNER ENTITLEMENT

Type W-XBYSL: Share of 0.5% of all X by SL winning bid values based on number of NFT Stories minted (rewarded in Credits); Automatic invite to X by SL; Mint 4 NFT Stories