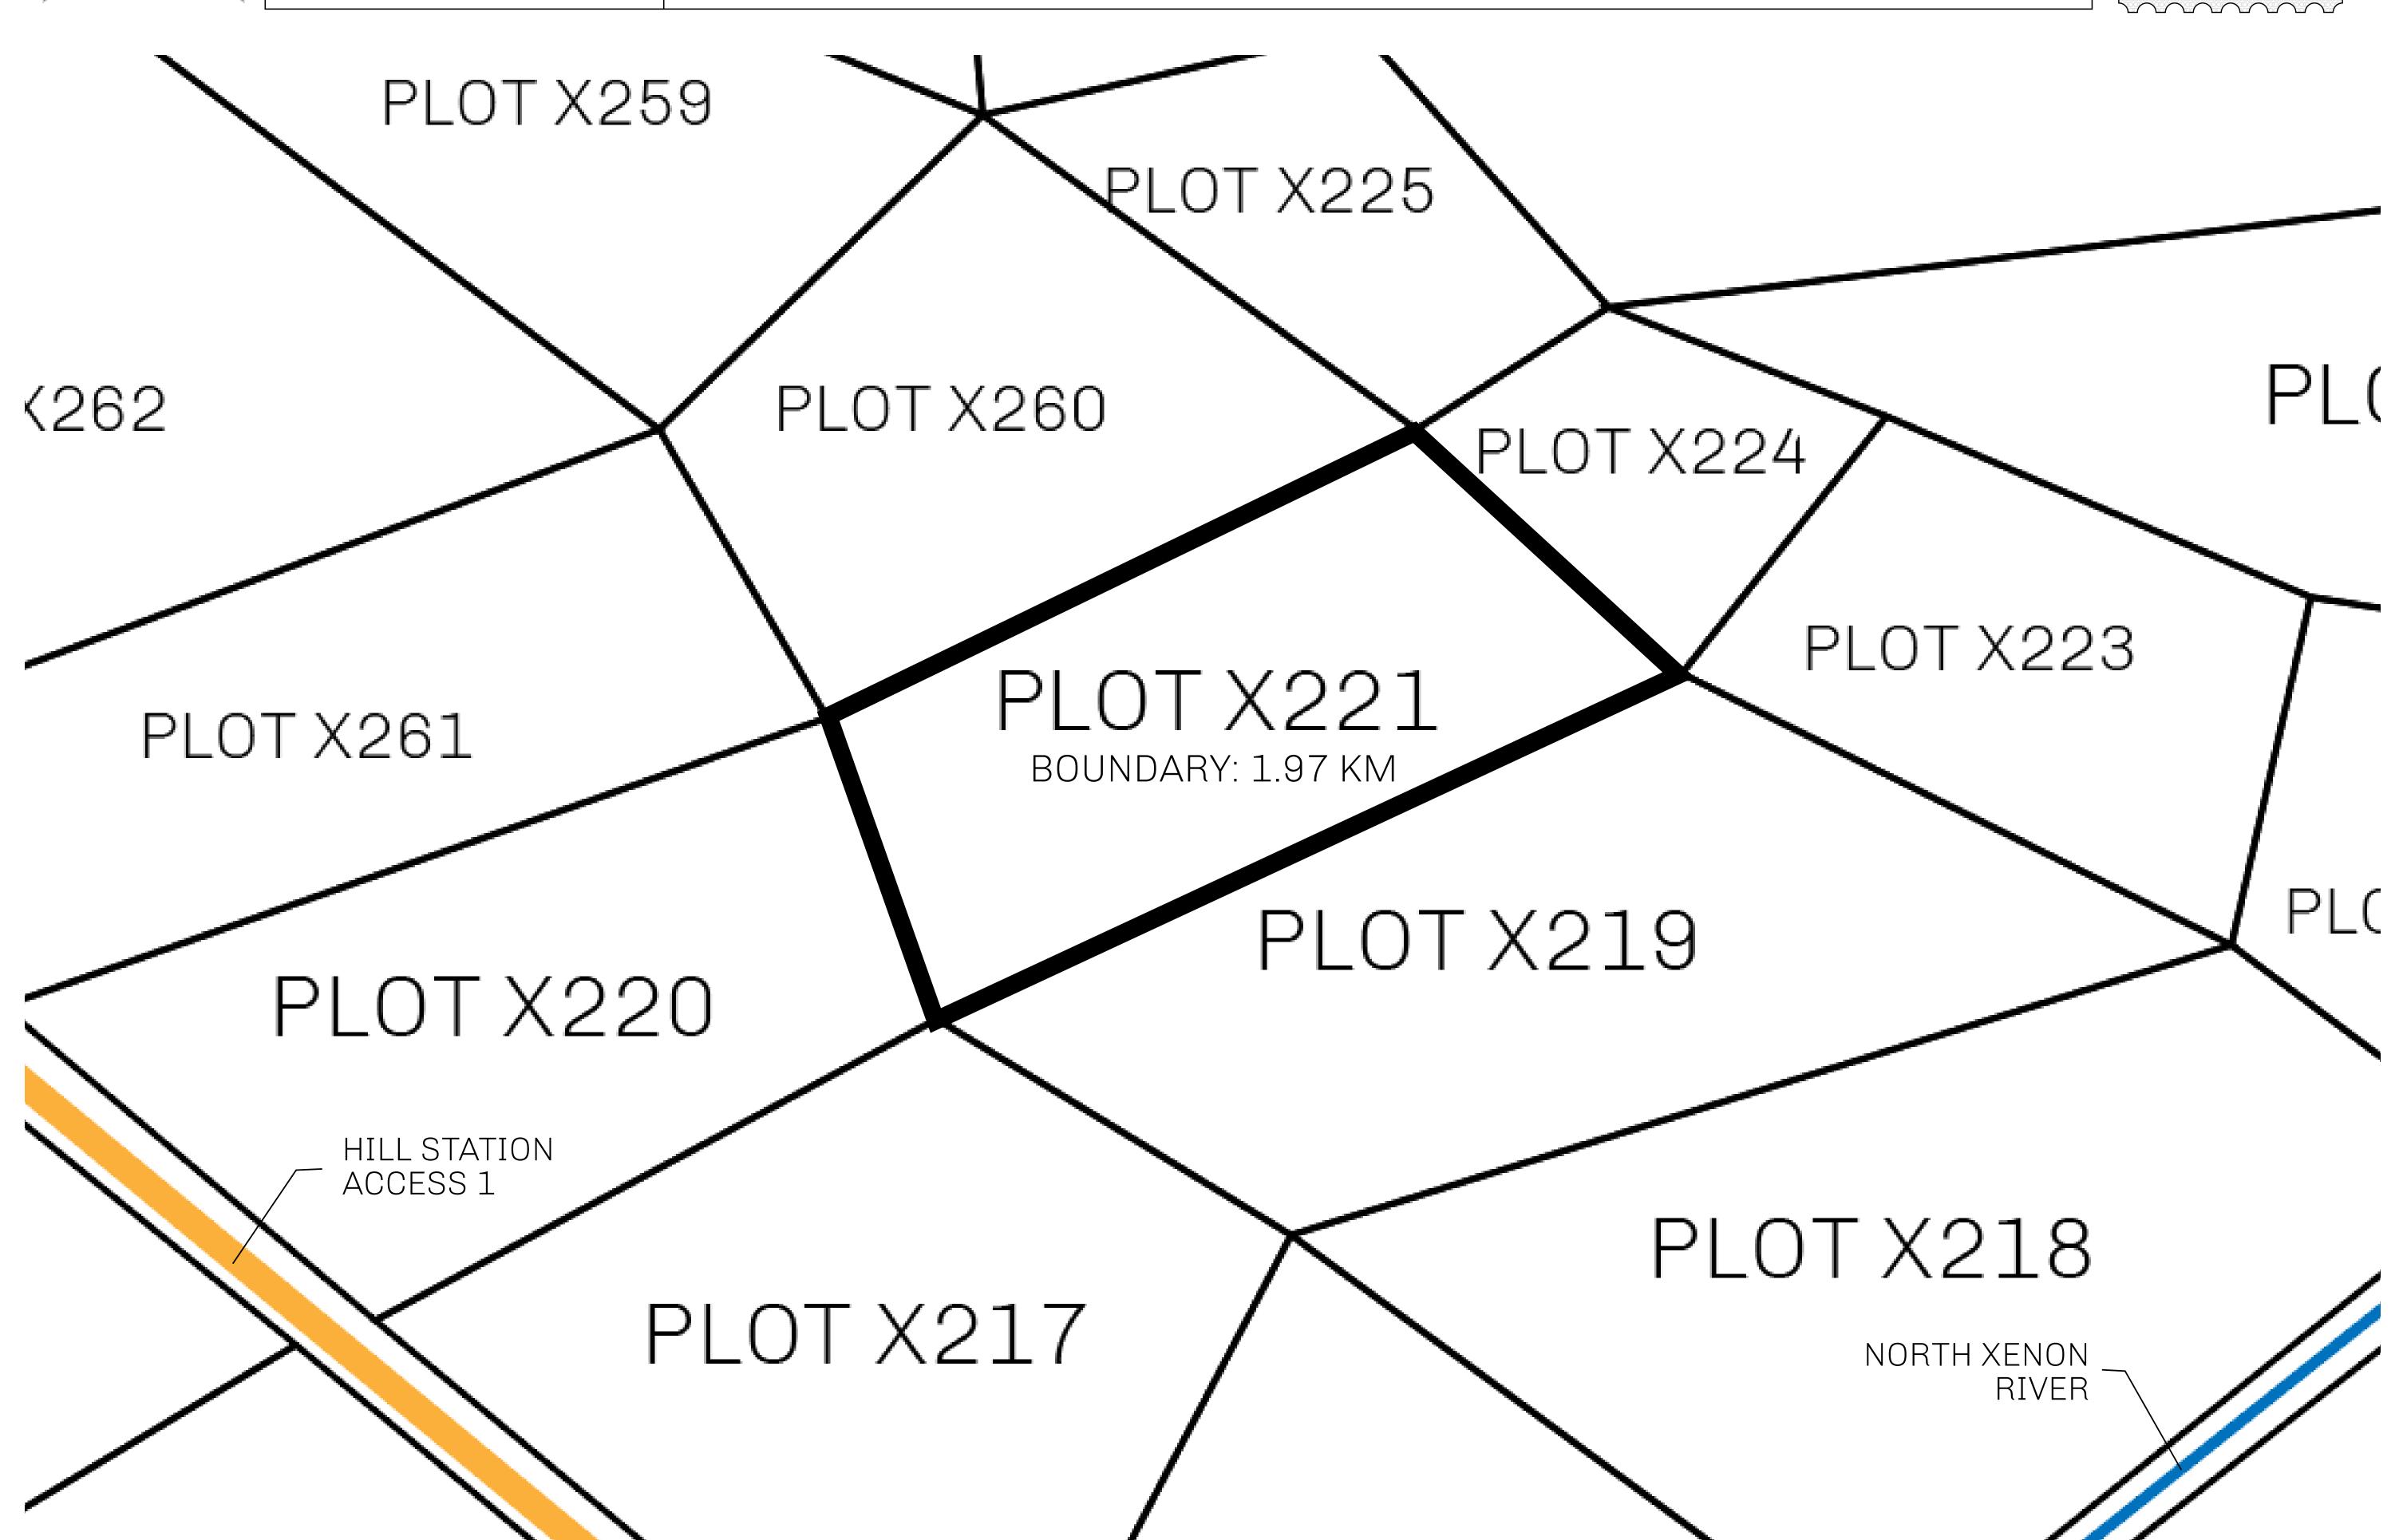

## LOOTNFT WORLD

PLOT X221-221121

## H.M. LNFT Land Registry

X221-221121

TITLE NUMBER

ADMINISTRATIVE AREA

KINGDOM OF X BY SL

ISSUED 22 November 2021

SCALE **1/50000** 

Type W-XBYSL: Share of 0.5% of all X by SL winning bid values based on number of NFT Stories minted (rewarded in Credits); Automatic invite to X by SL; Mint 4 NFT Stories