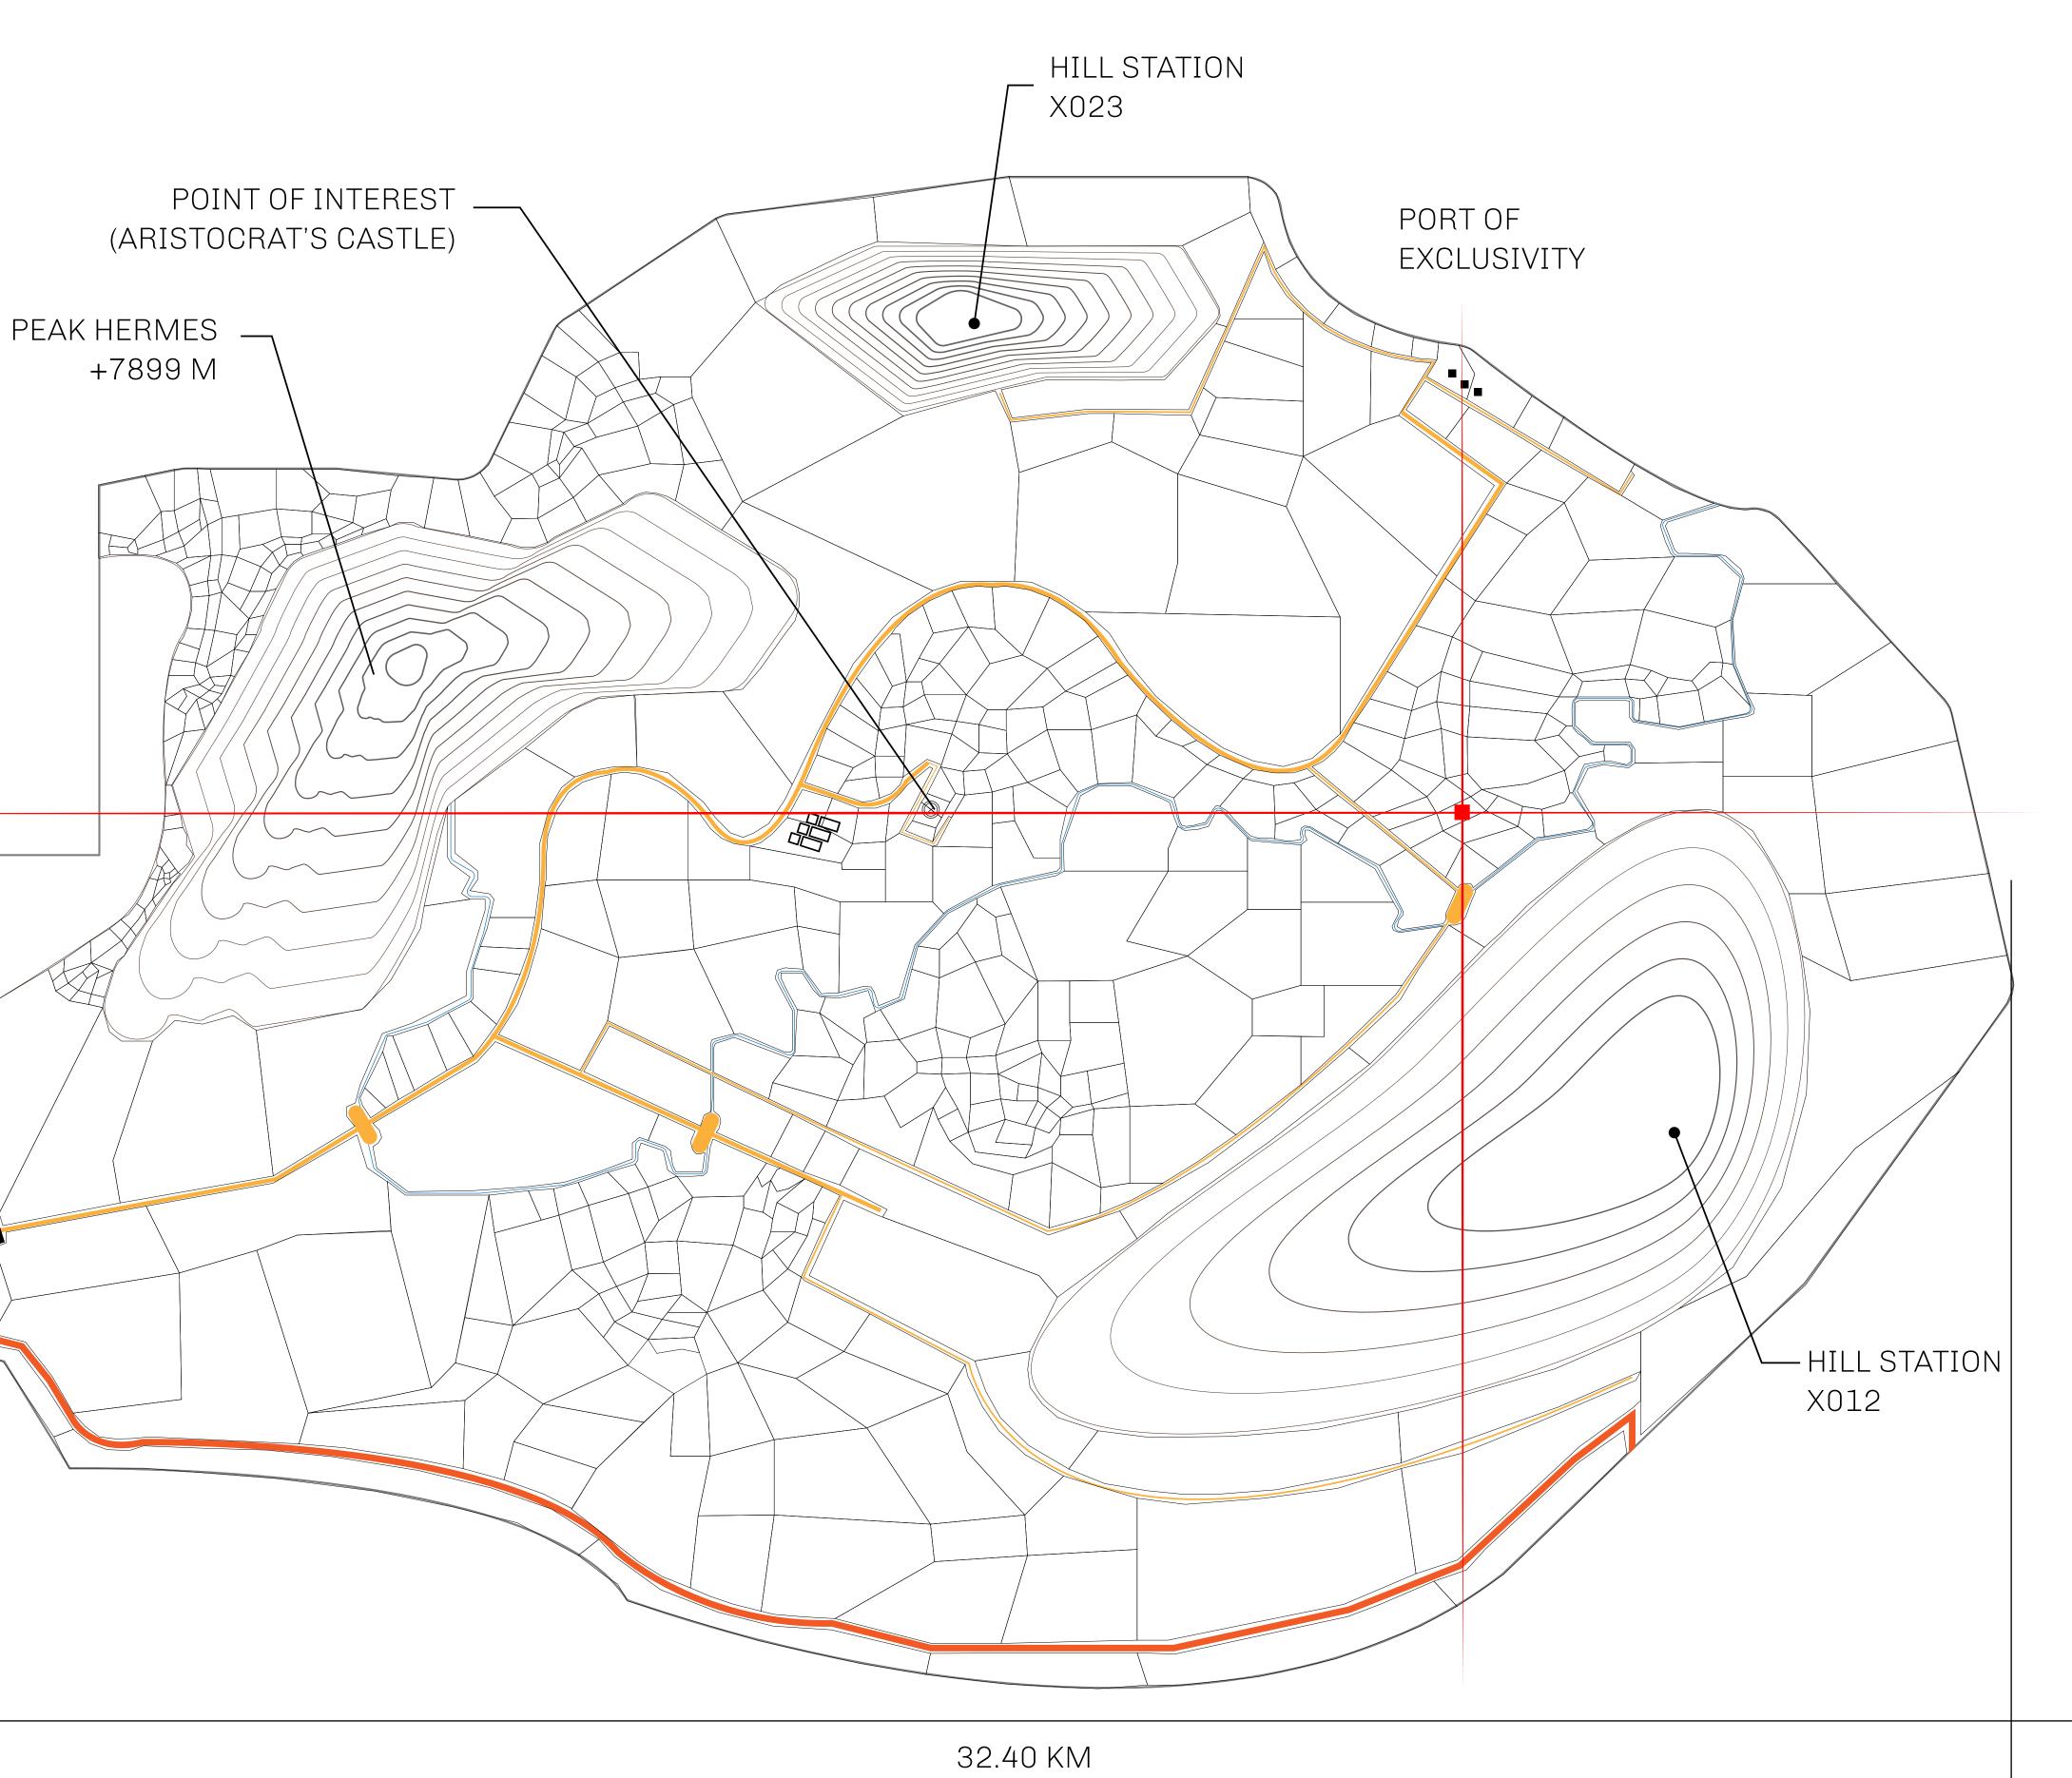

## GEOGRAPHY

COASTLINE
BORDERS
HIGHEST POINT
LOWEST POINT
PLOTS
SCALE

93.89 KM (58.34 MILES)

OCEAN, THE GREAT EMPIRE, SL

PEAK HERMES +7899 M

PORT OF EXCLUSIVITY 0 M

549

1:50000