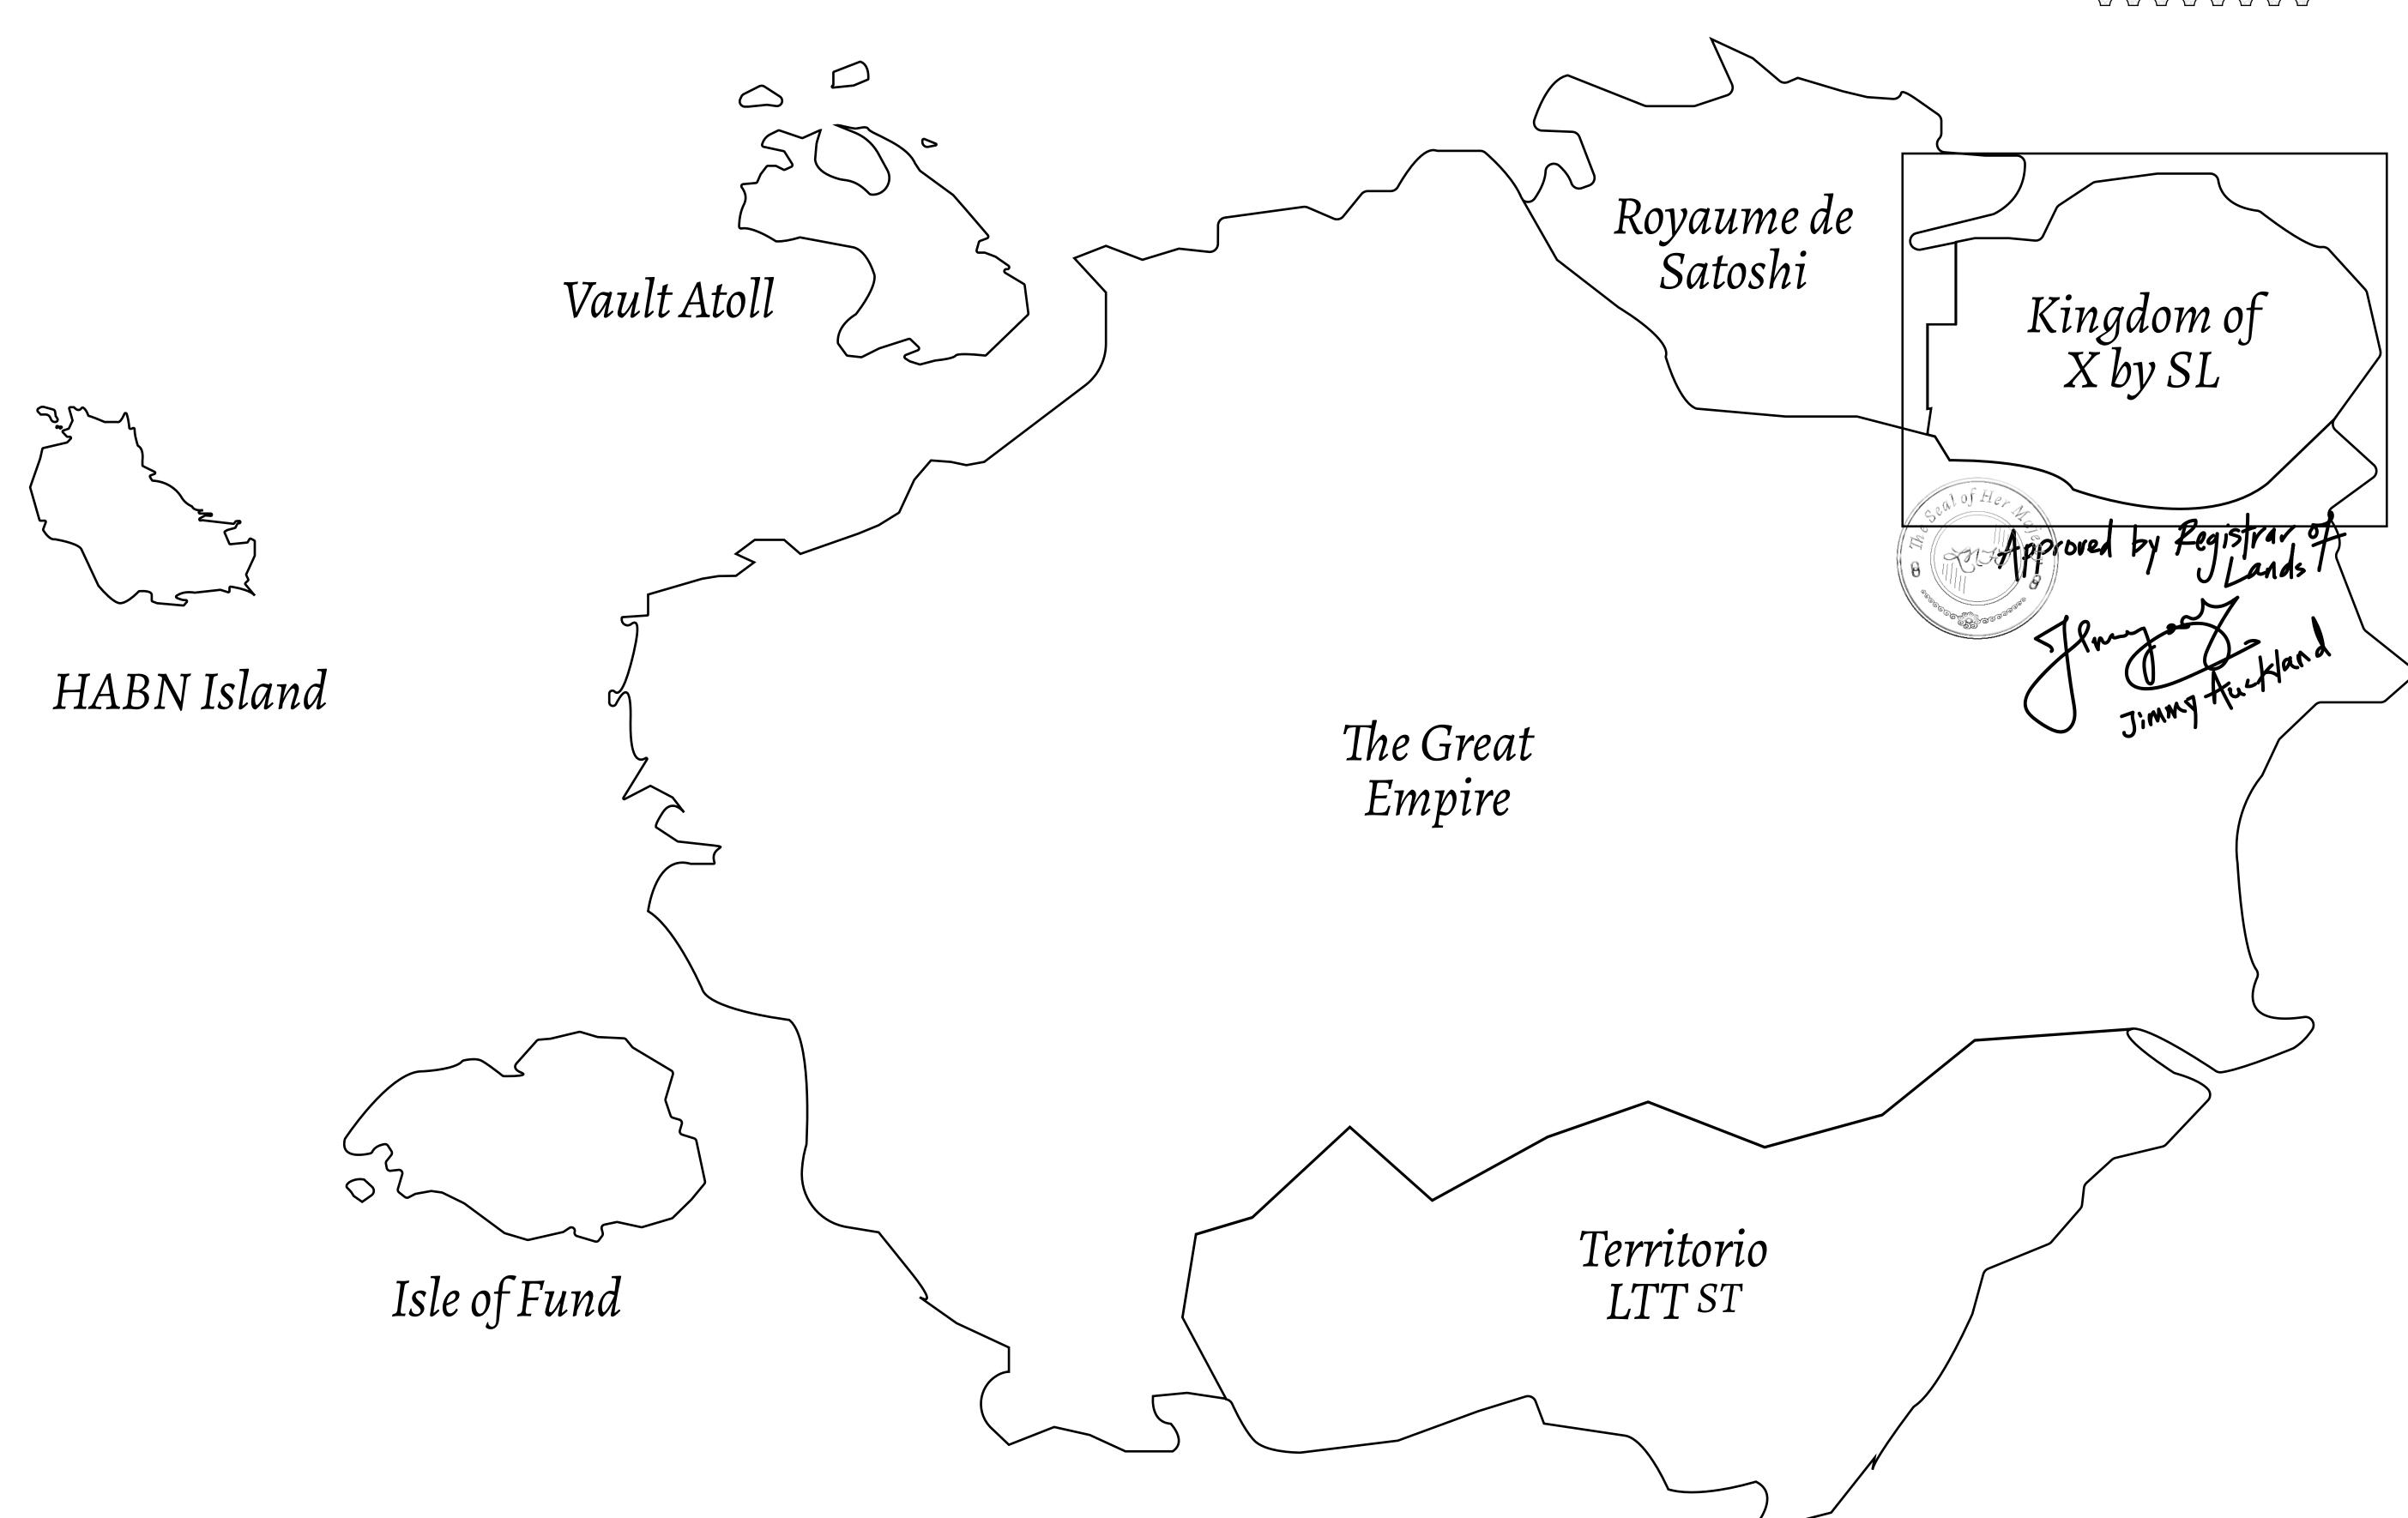

## GEOGRAPHY

COASTLINE
BORDERS
HIGHEST POINT
LOWEST POINT
PLOTS
SCALE

93.89 KM (58.34 MILES)

OCEAN, THE GREAT EMPIRE, SL

PEAK HERMES +7899 M

PORT OF EXCLUSIVITY 0 M

549

1:50000

## H.M. LNFT Land Registry

X221-221121

TITLE NUMBER

ADMINISTRATIVE AREA

KINGDOM OF X BY SL

ISSUED 22 November 2021

SCALE **1/50000** 

Type W-XBYSL: Share of 0.5% of all X by SL winning bid values based on number of NFT Stories minted (rewarded in Credits); Automatic invite to X by SL; Mint 4 NFT Stories