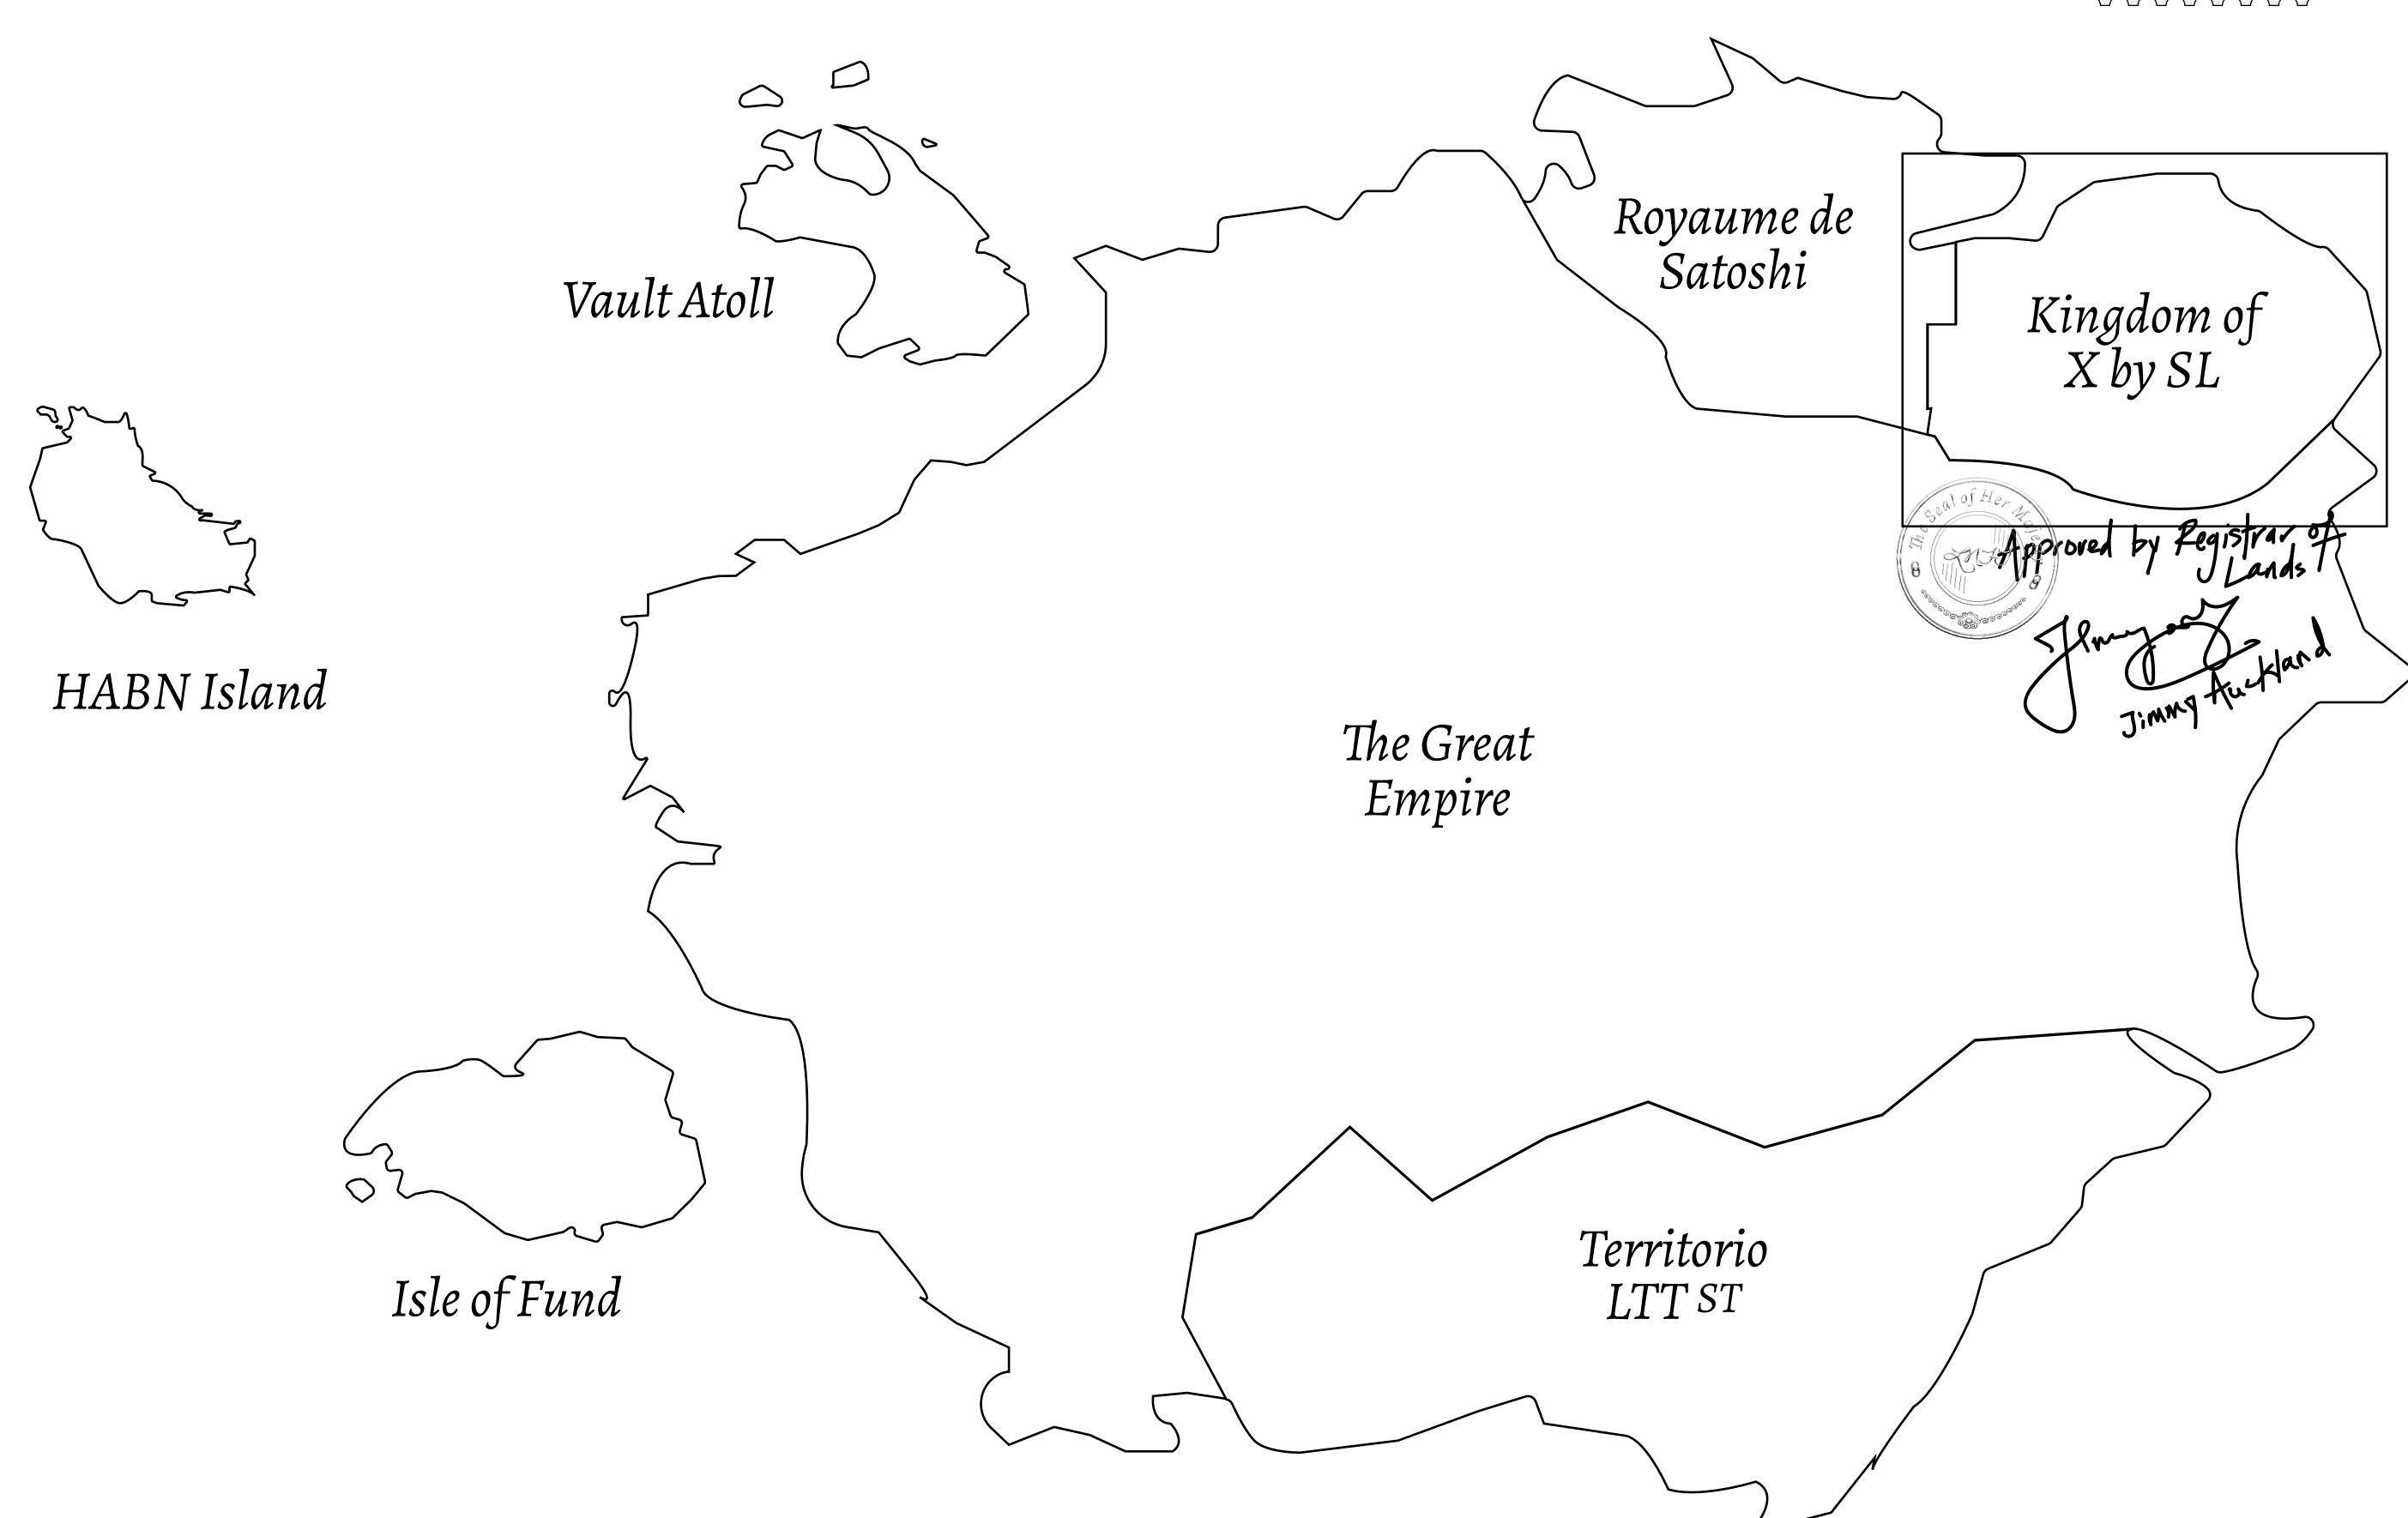

## GEOGRAPHY

COASTLINE
BORDERS
HIGHEST POINT
LOWEST POINT
PLOTS
SCALE

93.89 KM (58.34 MILES)

OCEAN, THE GREAT EMPIRE, SL

PEAK HERMES +7899 M

PORT OF EXCLUSIVITY 0 M

549

1:50000

## THE ARISTOCRATS

The richest state in Loot NFT World. Special tablets are used to conduct high value auctions at galas and special events. The aristocrats donate 7% of their earnings to the Stakers, a special group of people, from the Great Empire. Ever since the marriage of the Sultan's daughter and the prince of X by SL, the Kingdom also donates 3% of its earnings to the Royaume De Satoshi.