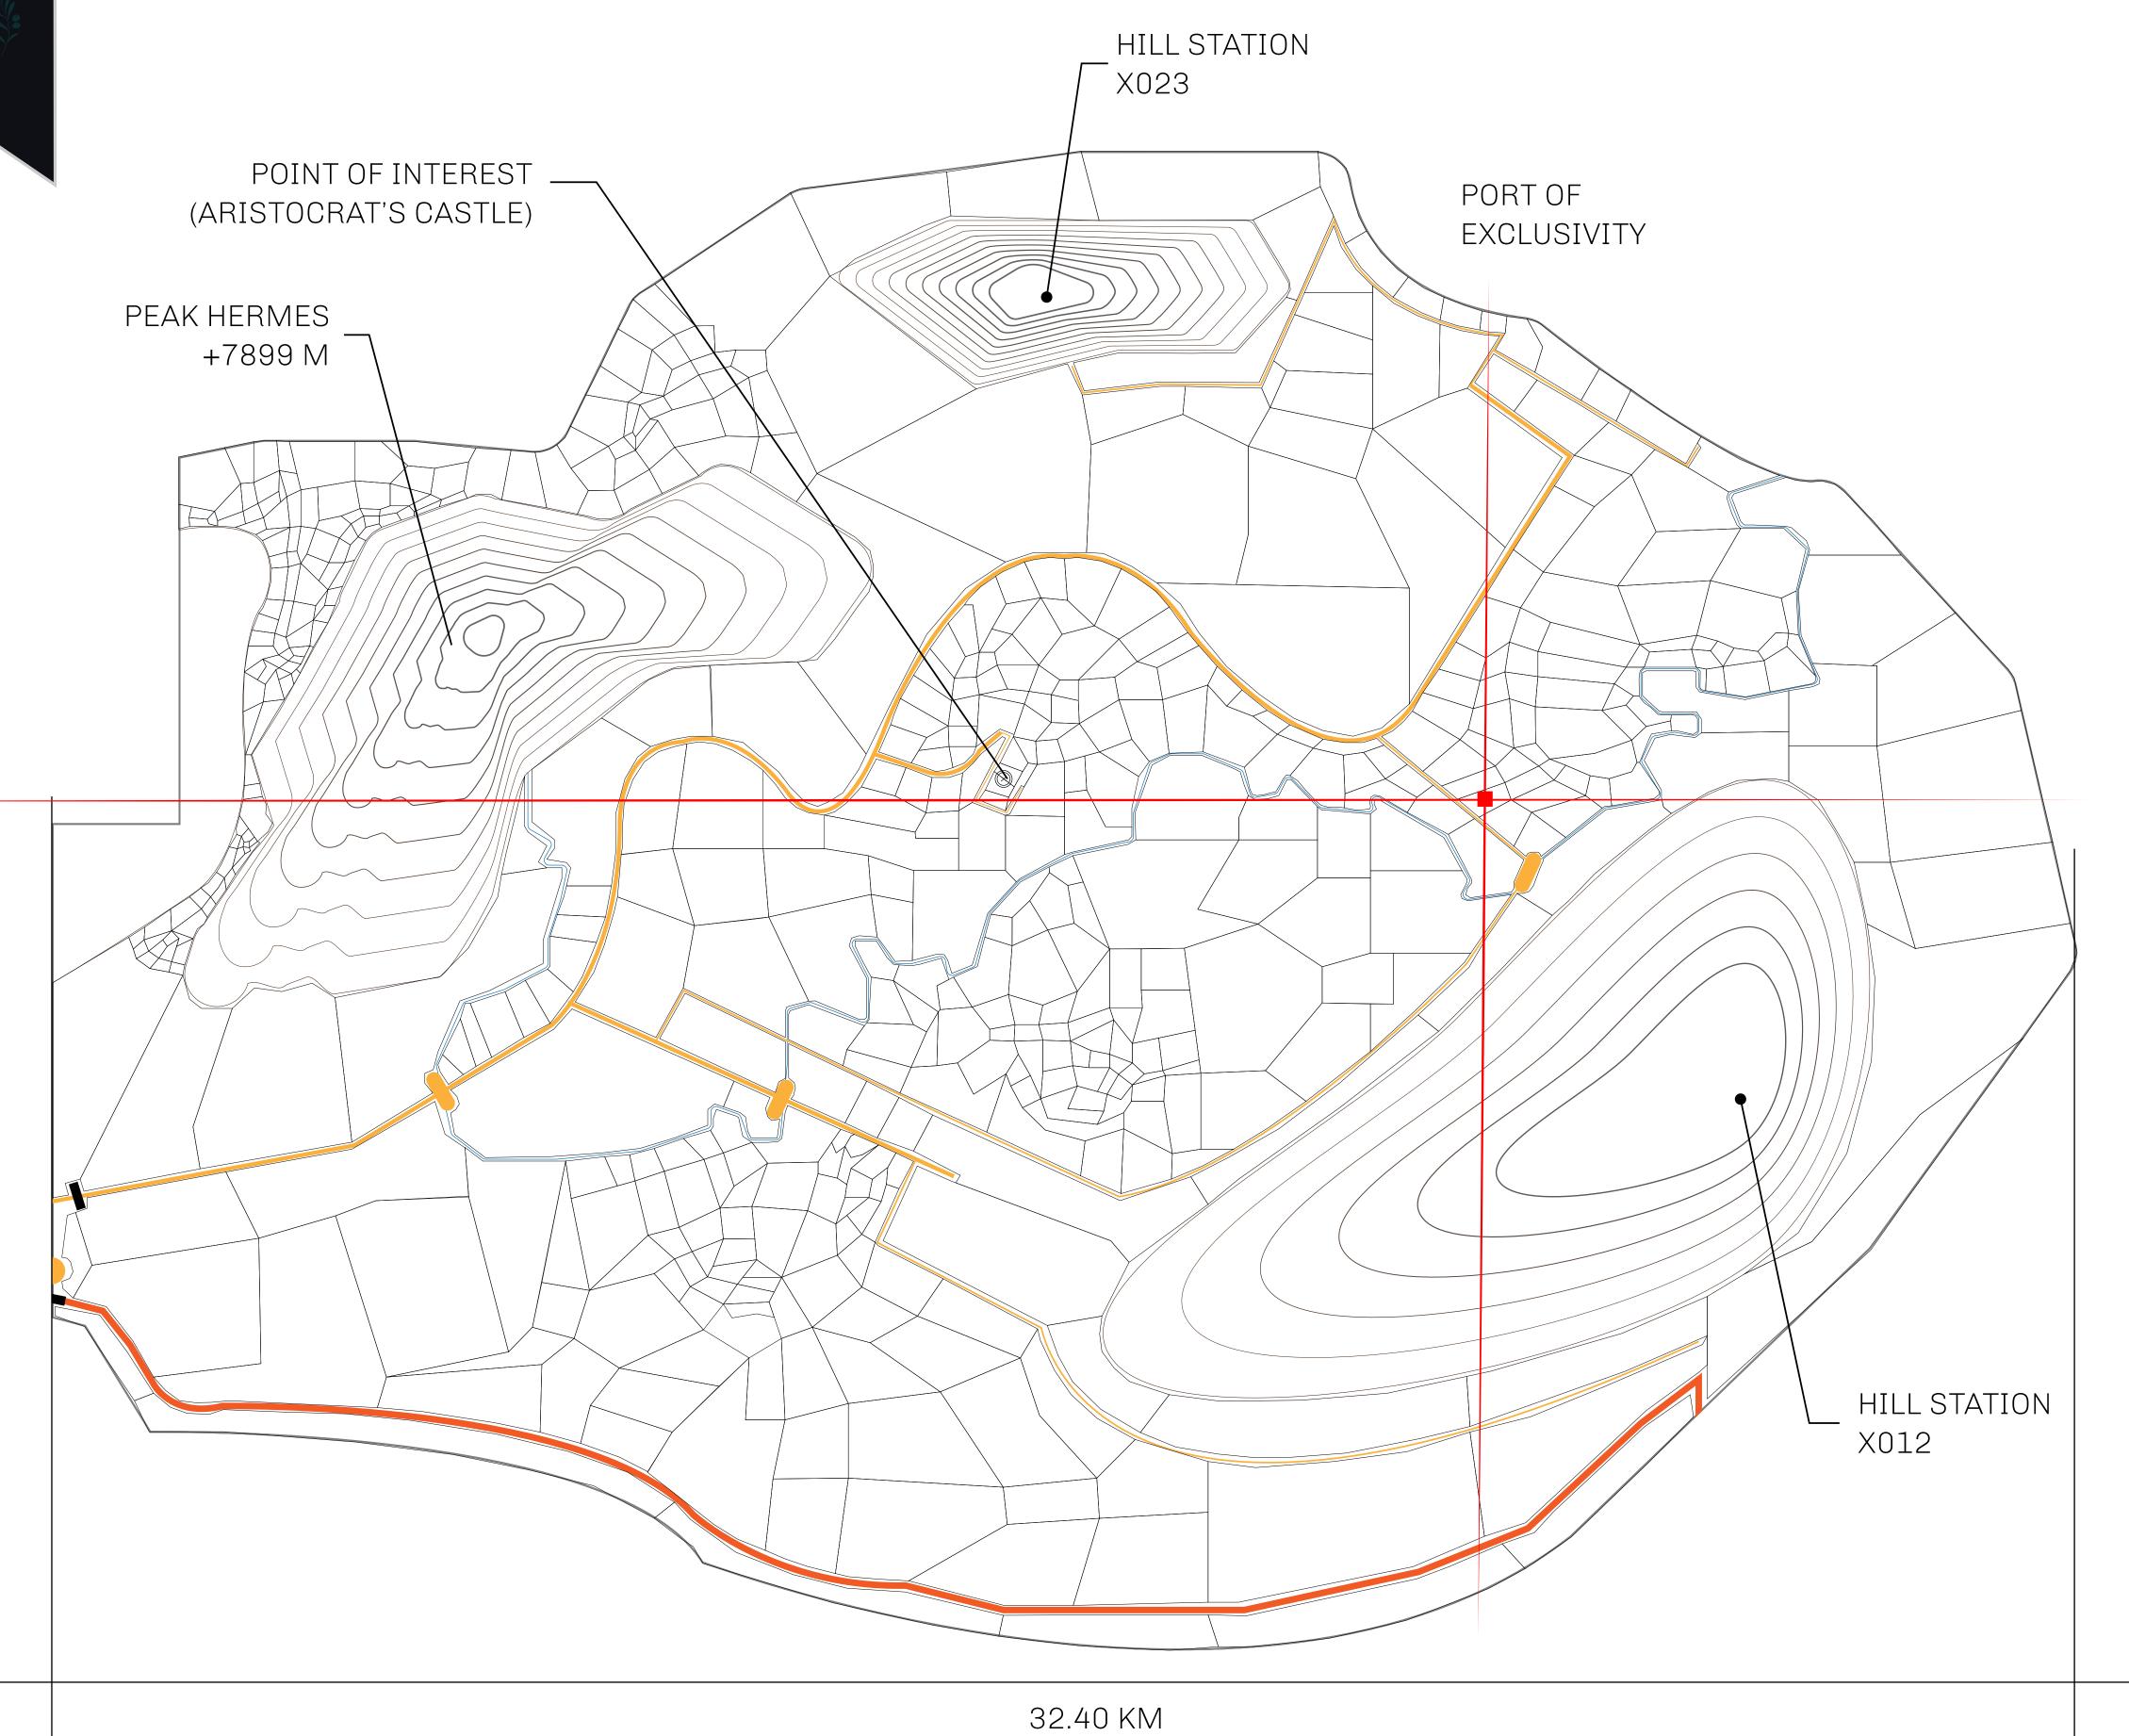

## GEOGRAPHY

COASTLINE
BORDERS
HIGHEST POINT
LOWEST POINT
PLOTS
SCALE

93.89 KM (58.34 MILES)

OCEAN, THE GREAT EMPIRE, SL

PEAK HERMES +7899 M

PORT OF EXCLUSIVITY 0 M

549

1:50000

PLOTX220

BOUNDARY: 2.12 KM

HILL STATION ACCESS 1

PL()TX217