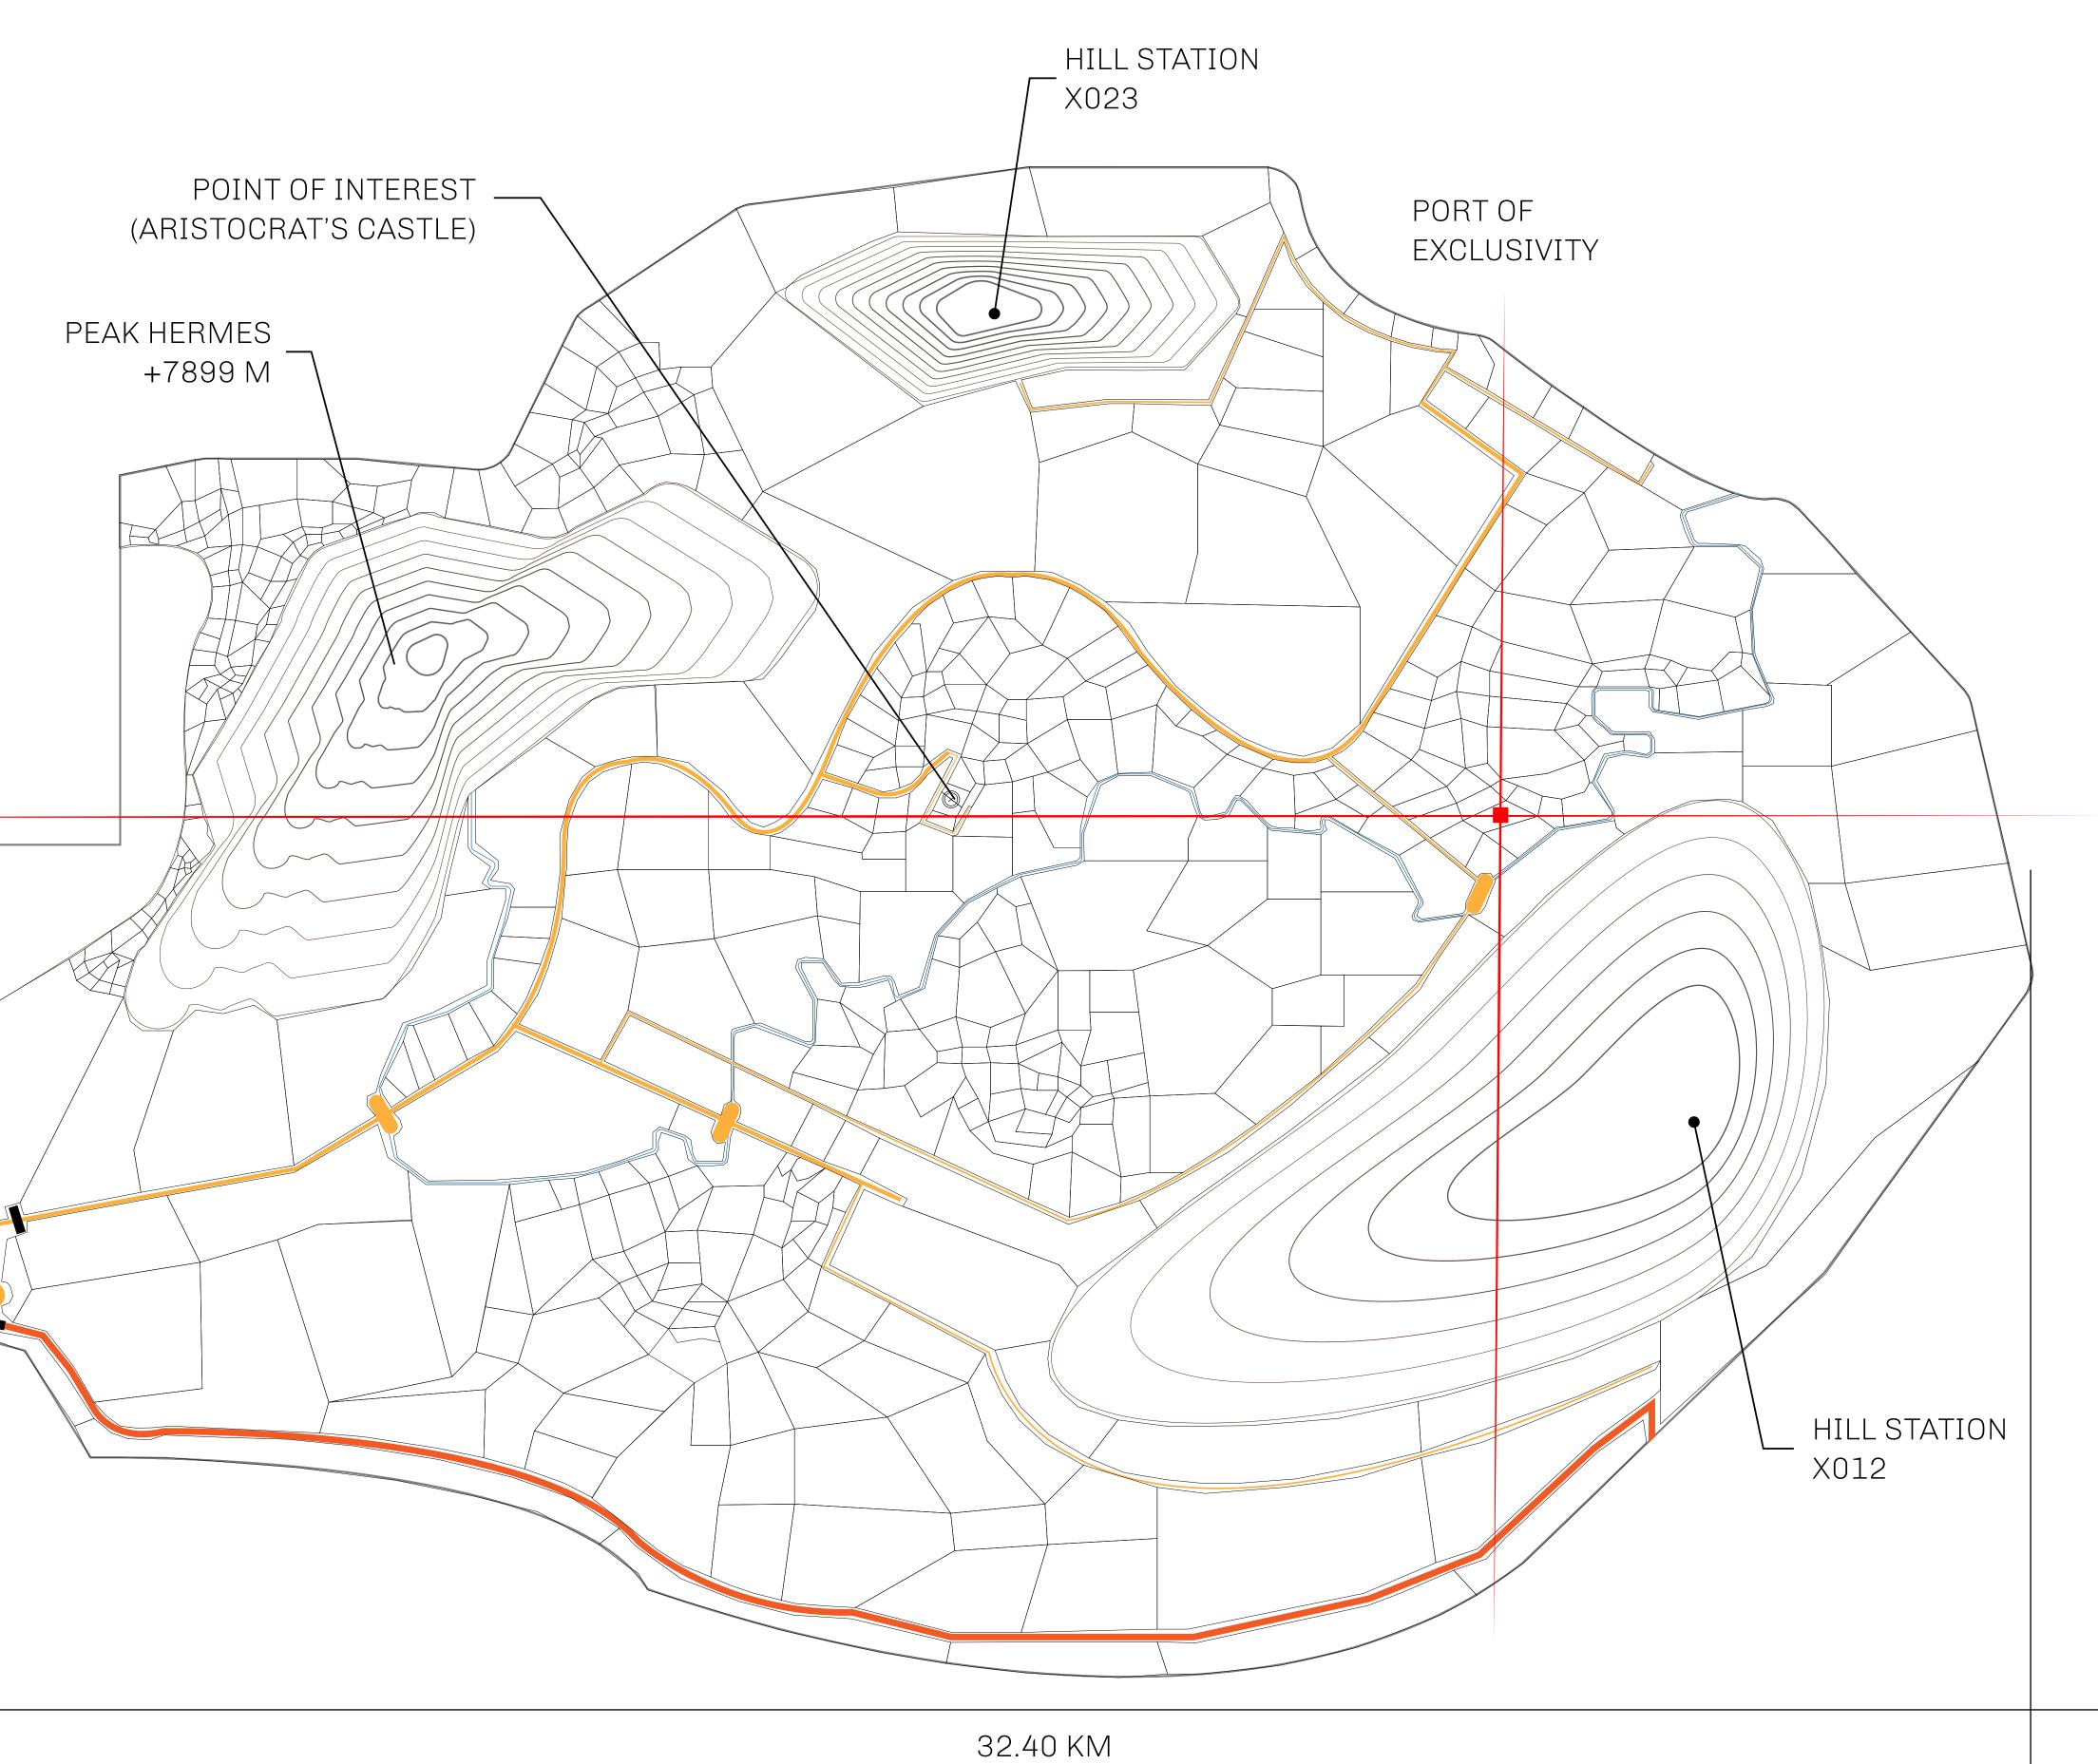

## GEOGRAPHY

COASTLINE
BORDERS
HIGHEST POINT
LOWEST POINT
PLOTS
SCALE

93.89 KM (58.34 MILES)

OCEAN, THE GREAT EMPIRE, SL

PEAK HERMES +7899 M

PORT OF EXCLUSIVITY 0 M

549

1:50000