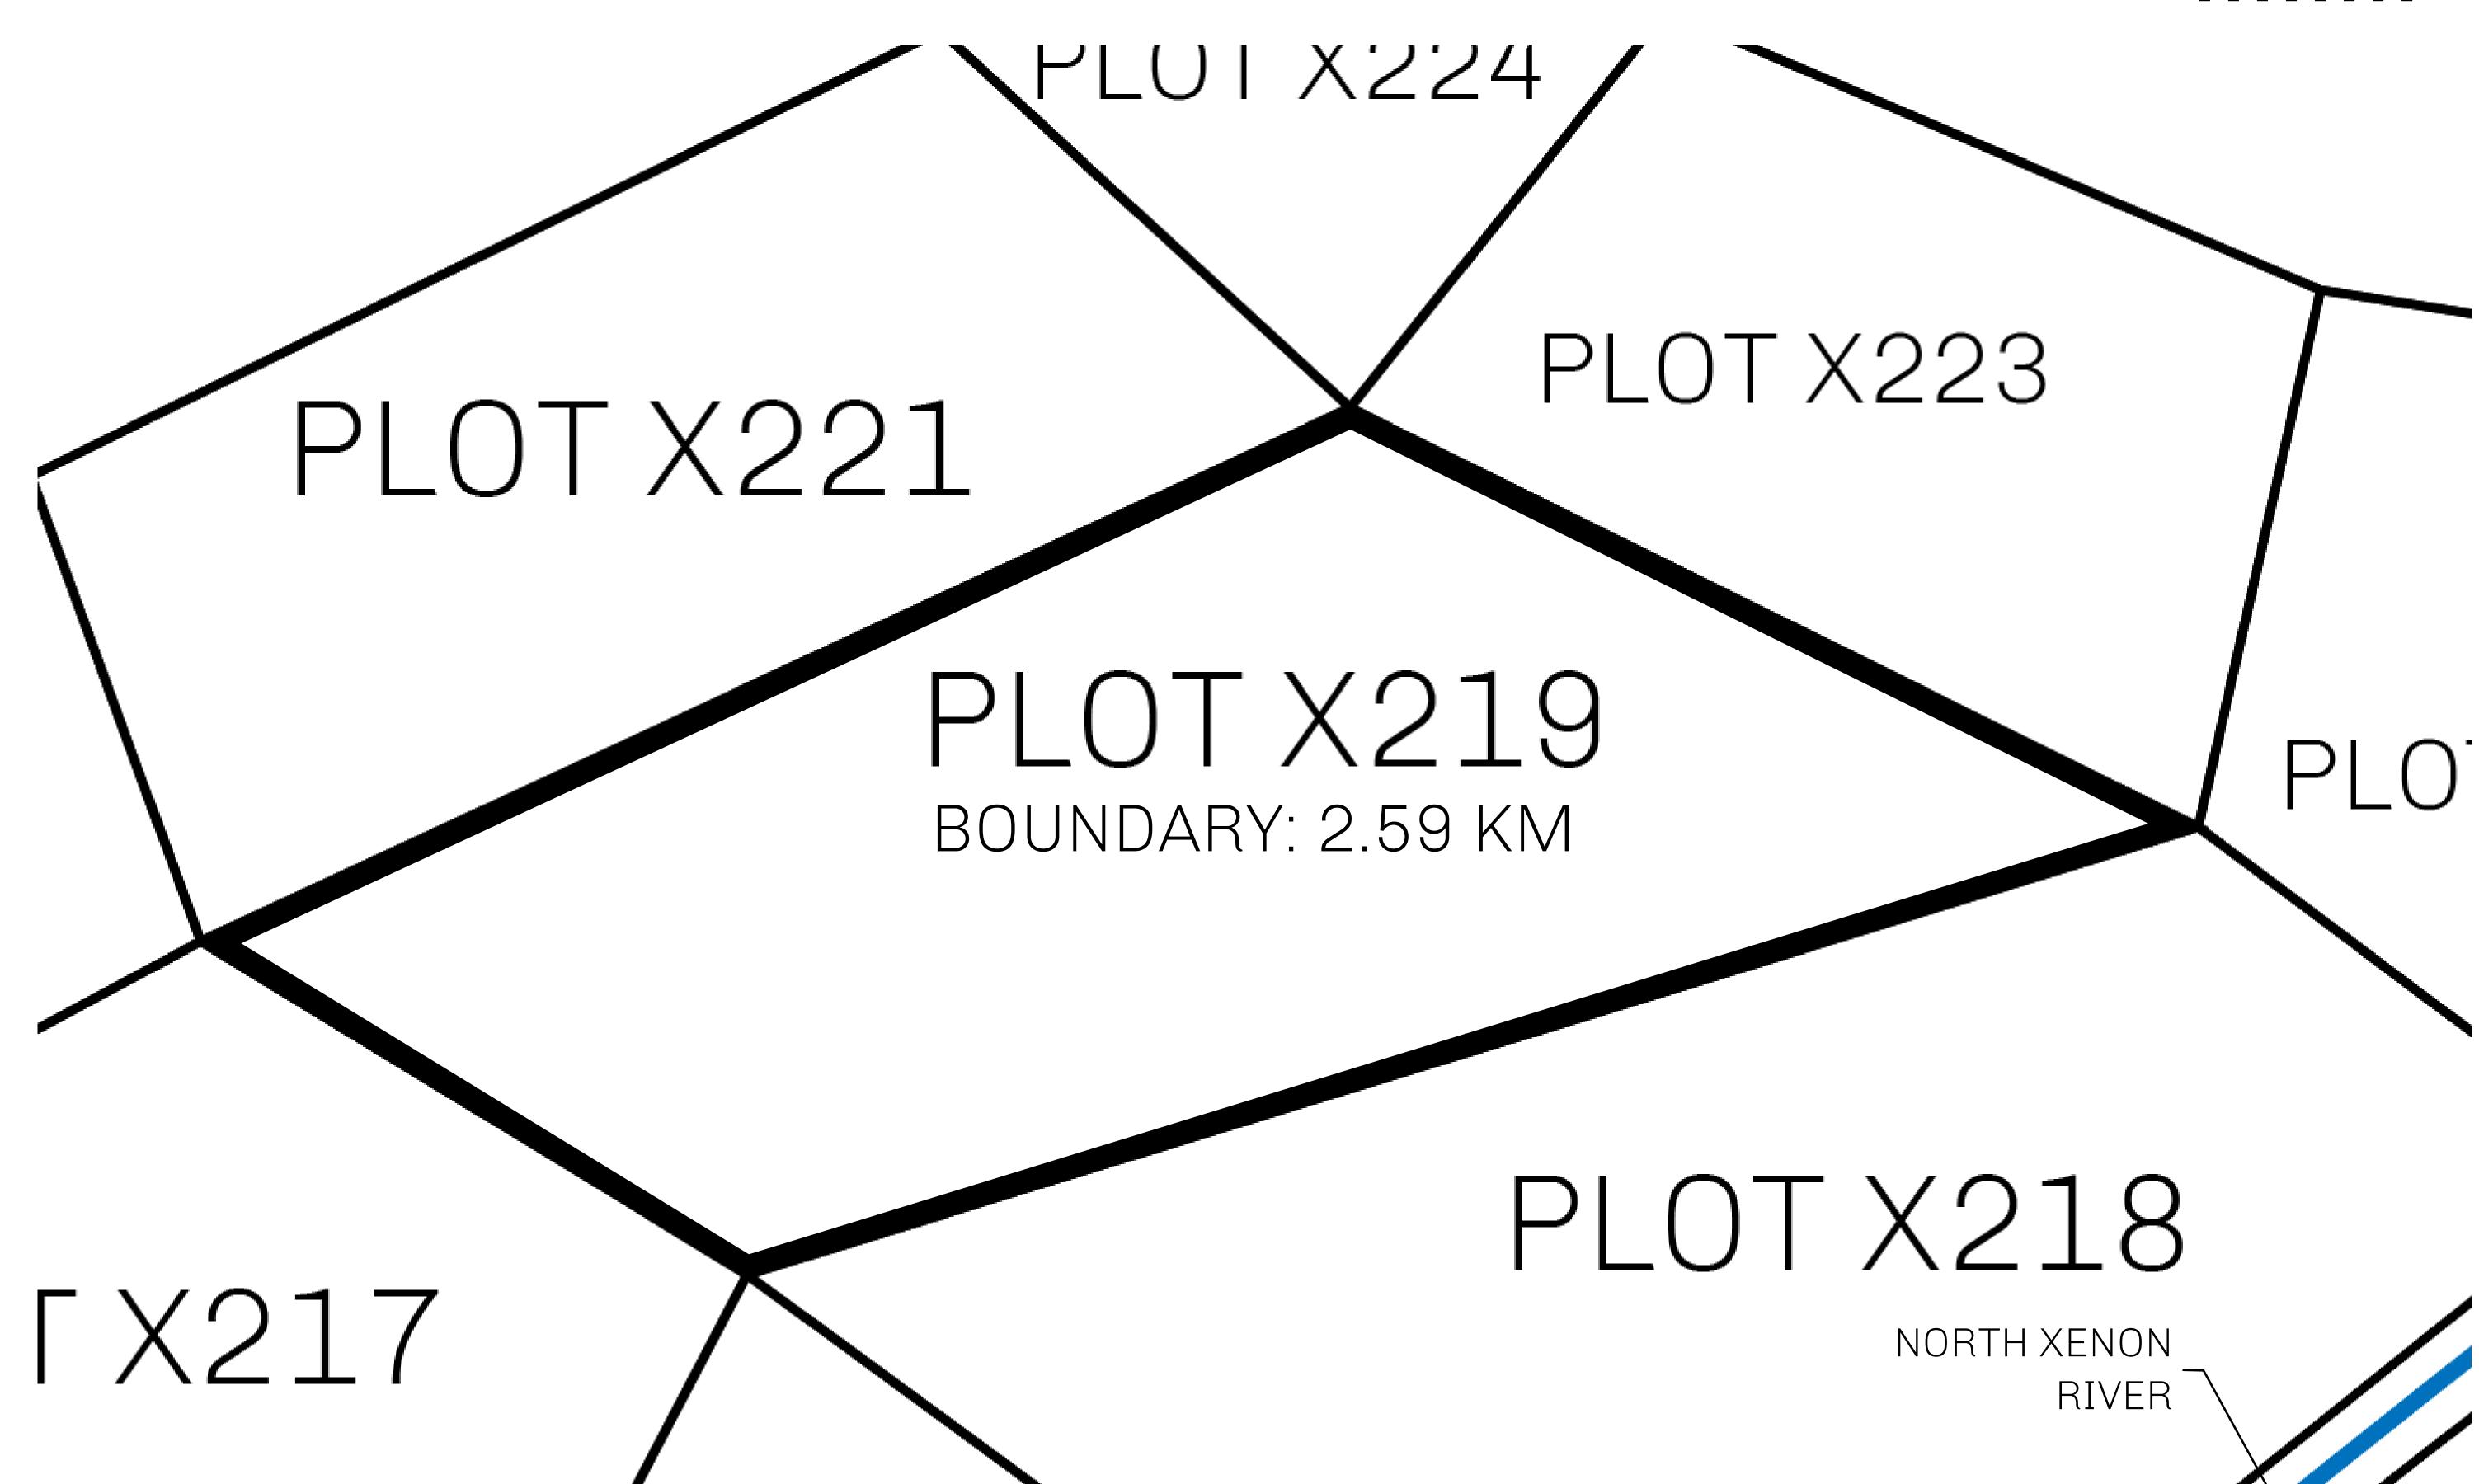

## LOOTNFT WORLD

PLOT X219-221121

## GEOGRAPHY

COASTLINE
BORDERS
HIGHEST POINT
LOWEST POINT
PLOTS
SCALE

93.89 KM (58.34 MILES)

OCEAN, THE GREAT EMPIRE, SL

PEAK HERMES +7899 M

PORT OF EXCLUSIVITY 0 M

549

1:50000