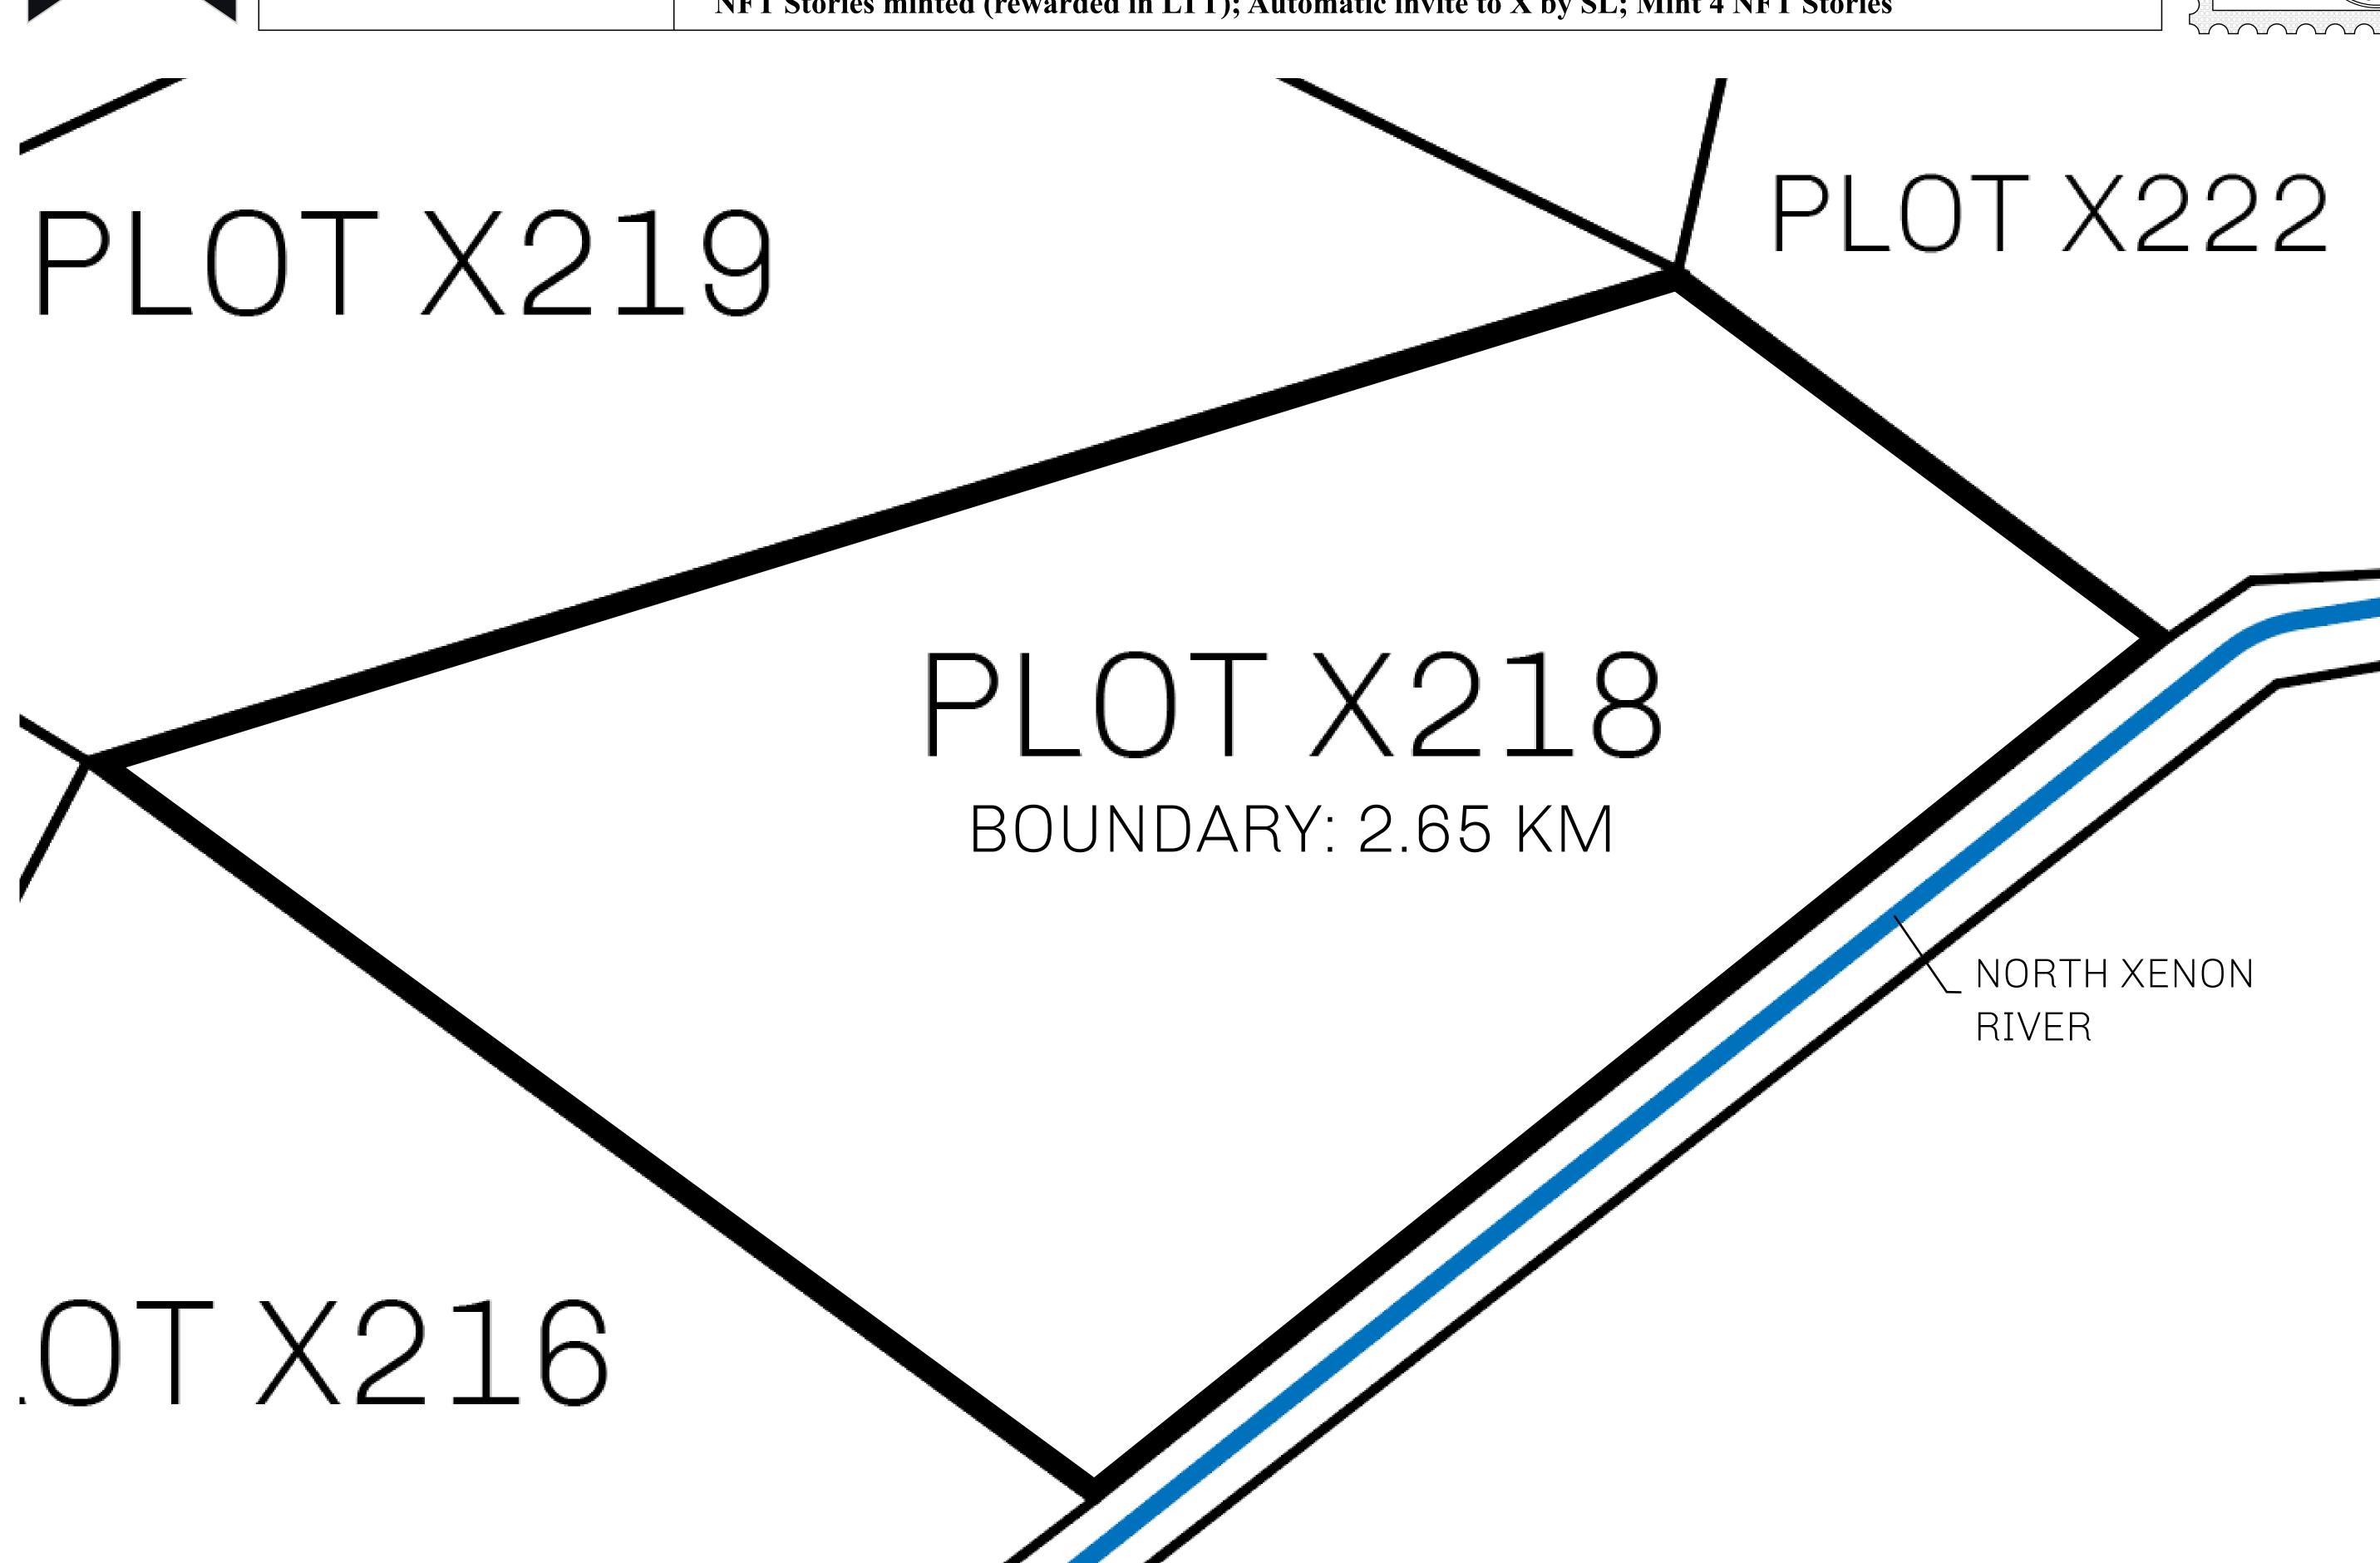

## LOOTNFT WORLD

PLOT X218-221121

## GEOGRAPHY

COASTLINE
BORDERS
HIGHEST POINT
LOWEST POINT
PLOTS
SCALE

93.89 KM (58.34 MILES)

OCEAN, THE GREAT EMPIRE, SL

PEAK HERMES +7899 M

PORT OF EXCLUSIVITY 0 M

549

1:50000