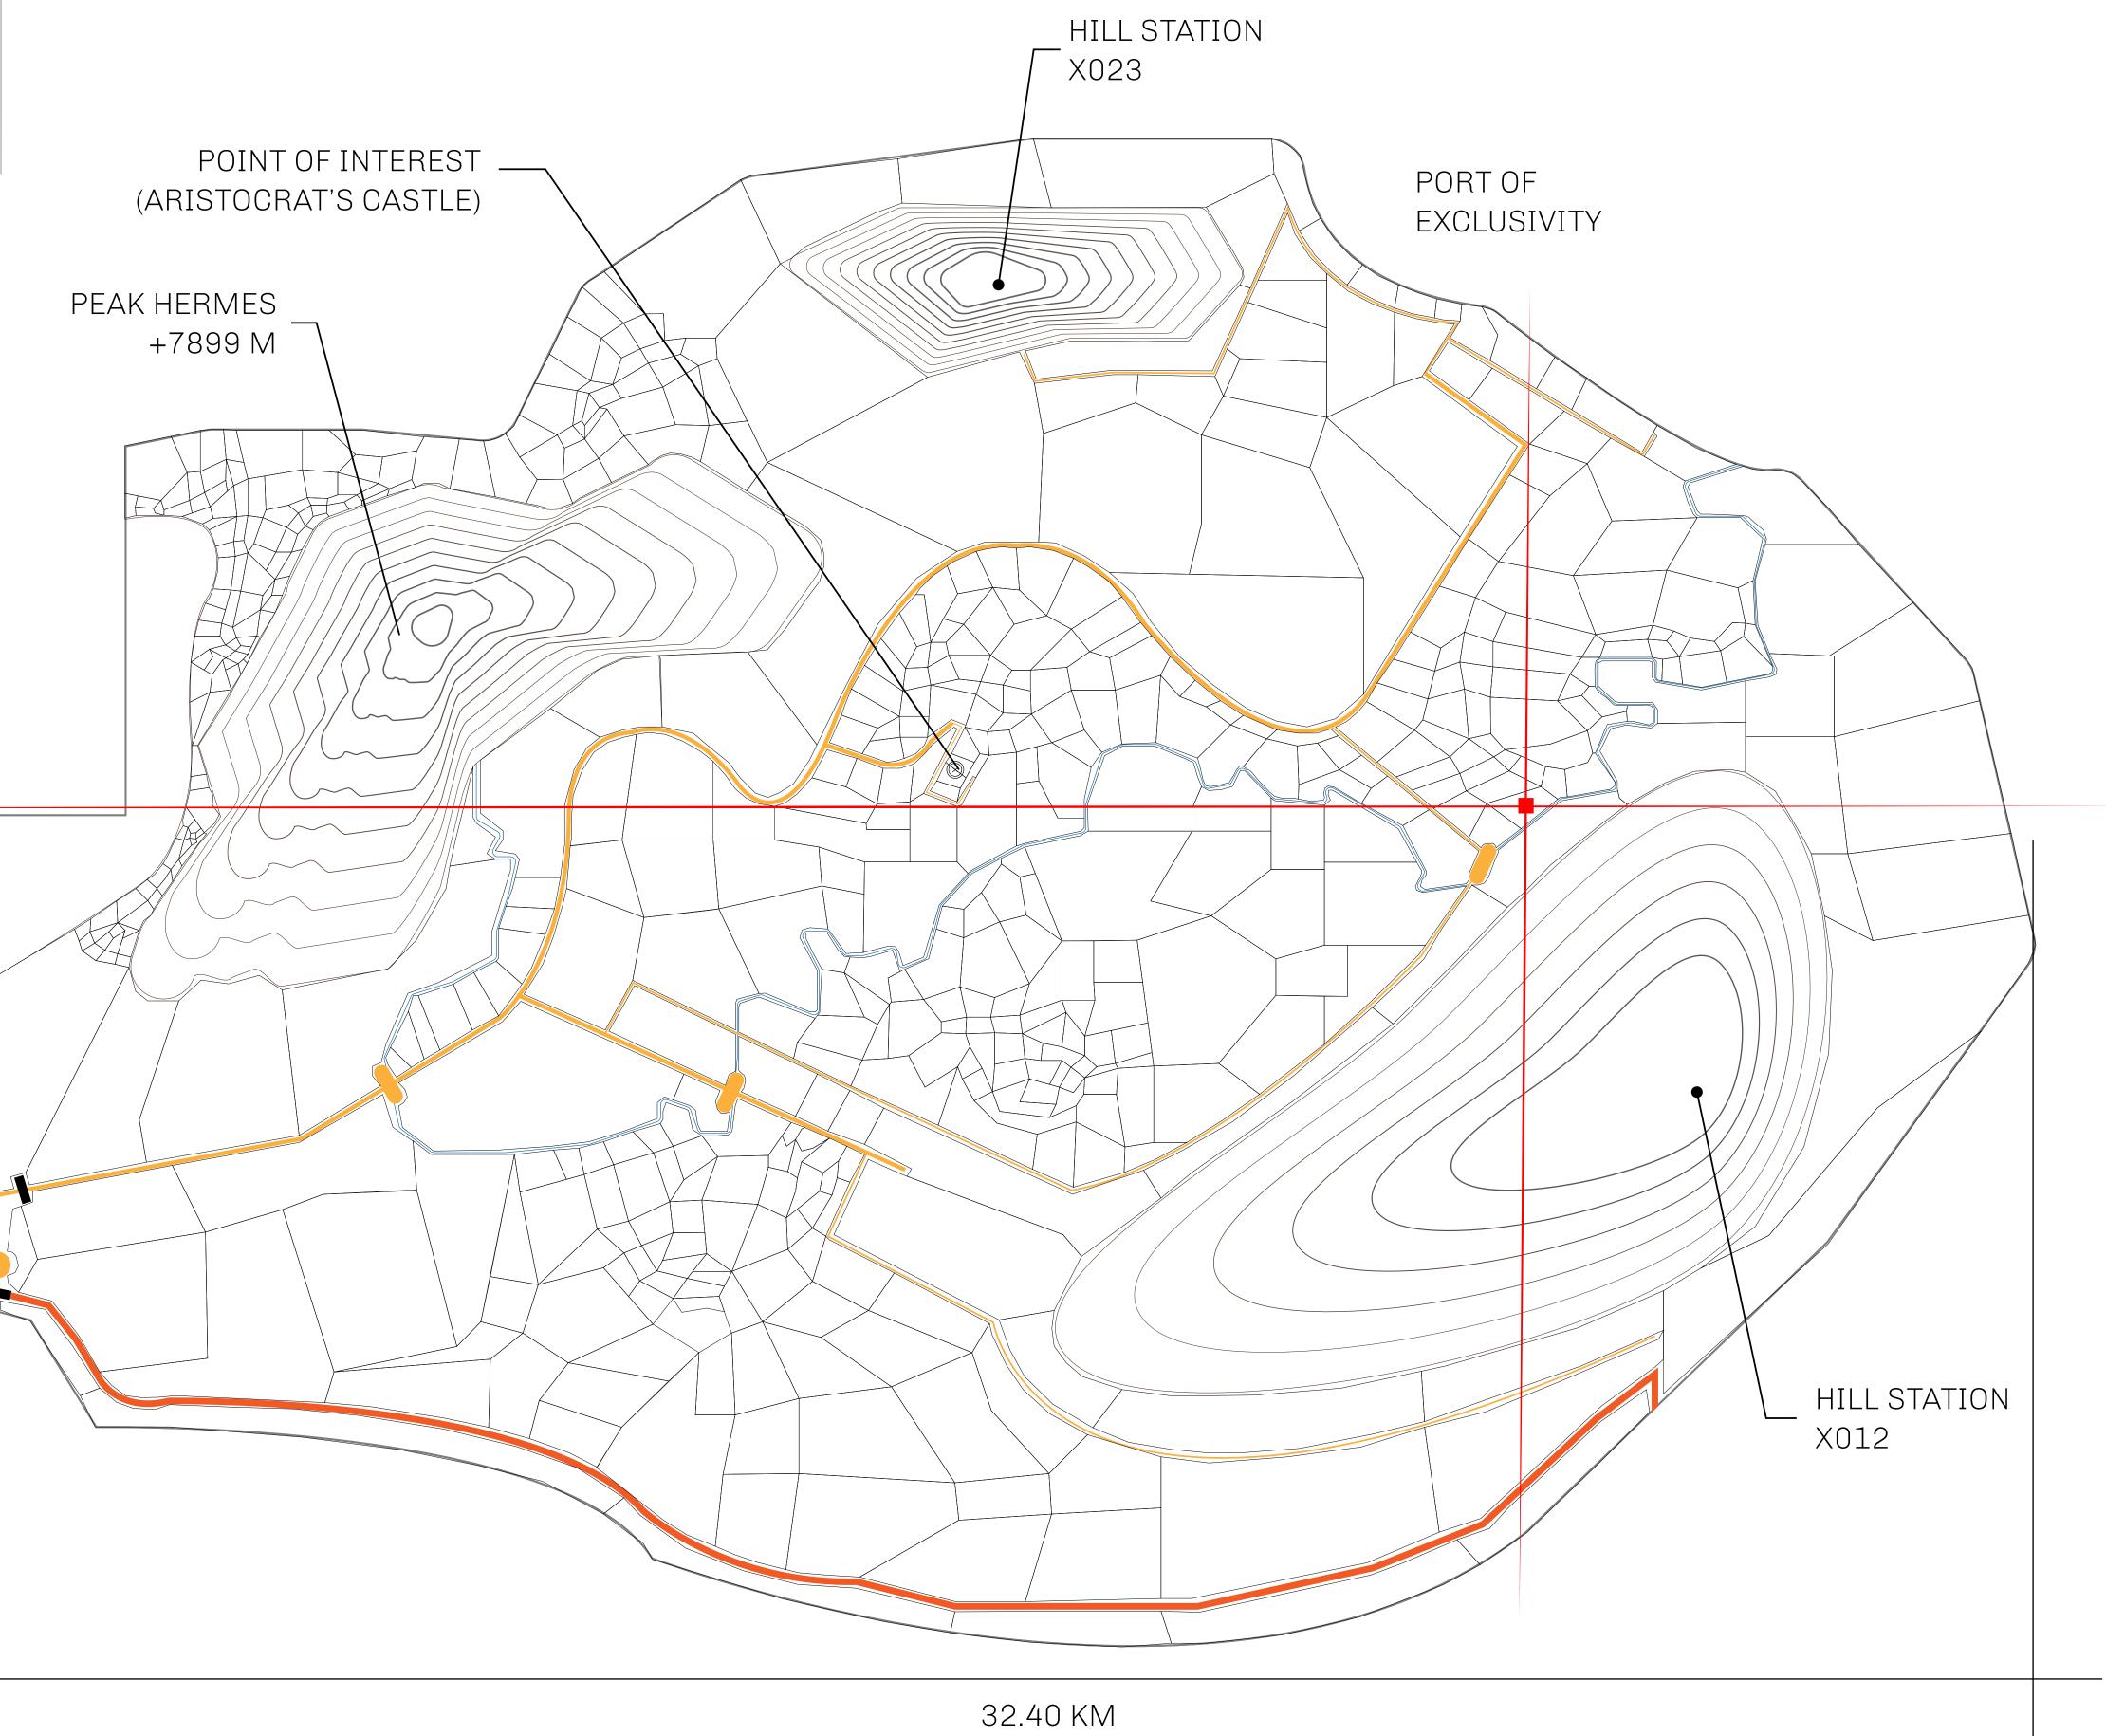

## GEOGRAPHY

COASTLINE
BORDERS
HIGHEST POINT
LOWEST POINT
PLOTS
SCALE

93.89 KM (58.34 MILES)

OCEAN, THE GREAT EMPIRE, SL

PEAK HERMES +7899 M

PORT OF EXCLUSIVITY 0 M

549

1:50000