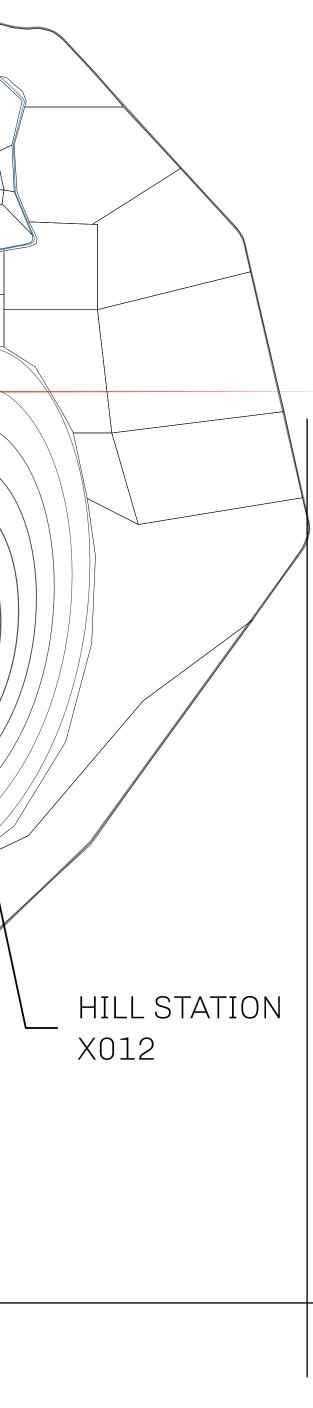

## LOOT NFT WORLD

HABN Island

 $\bigcirc$ 

Vault Atoll

Isle of Fund

The Great Empire

THE ARISTOCRATS GEOGRAPHY The richest state in Loot NFT World. Special tablets are used to COASTLINE 93.89 KM (58.34 MILES) conduct high value auctions at galas and special events. The OCEAN, THE GREAT EMPIRE, SL BORDERS aristocrats donate 7% of their earnings to the Stakers, a special HIGHEST POINT PEAK HERMES +7899 M group of people, from the Great Empire. Ever since the marriage LOWEST POINT PORT OF EXCLUSIVITY 0 M of the Sultan's daughter and the prince of X by SL, the Kingdom PLOTS 549 also donates 3% of its earnings to the Royaume De Satoshi. SCALE 1:50000 HILL STATION X023 POINT OF INTEREST PORT OF (ARISTOCRAT'S CASTLE) EXCLUSIVITY +7899 M

PLOT X220

HILL STATION ACCESS 1

 $\neg$   $\neg$   $\neg$   $\neg$   $\neg$   $\neg$   $\neg$ 

|           | TITLE NUMBER<br>X217-221121 |                         |   |               |
|-----------|-----------------------------|-------------------------|---|---------------|
| y         |                             |                         |   |               |
| F X BY SL | ISSUED                      | <b>22 November 2021</b> | b | SCALE 1/50000 |