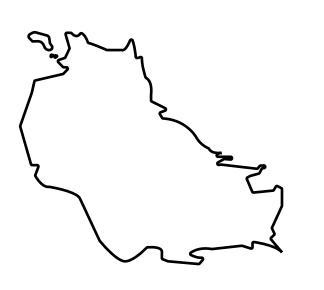

## LOOT NFT WORLD

HABN Island

 $\bigcirc$ 

Vault Atoll

Isle of Fund

The Great Empire

THE ARISTOCRATS GEOGRAPHY The richest state in Loot NFT World. Special tablets are used to COASTLINE 93.89 KM (58.34 MILES) conduct high value auctions at galas and special events. The OCEAN, THE GREAT EMPIRE, SL BORDERS aristocrats donate 7% of their earnings to the Stakers, a special HIGHEST POINT PEAK HERMES +7899 M group of people, from the Great Empire. Ever since the marriage LOWEST POINT PORT OF EXCLUSIVITY 0 M of the Sultan's daughter and the prince of X by SL, the Kingdom PLOTS 549 also donates 3% of its earnings to the Royaume De Satoshi. SCALE 1:50000 HILL STATION X023 POINT OF INTEREST PORT OF (ARISTOCRAT'S CASTLE) EXCLUSIVITY +7899 M