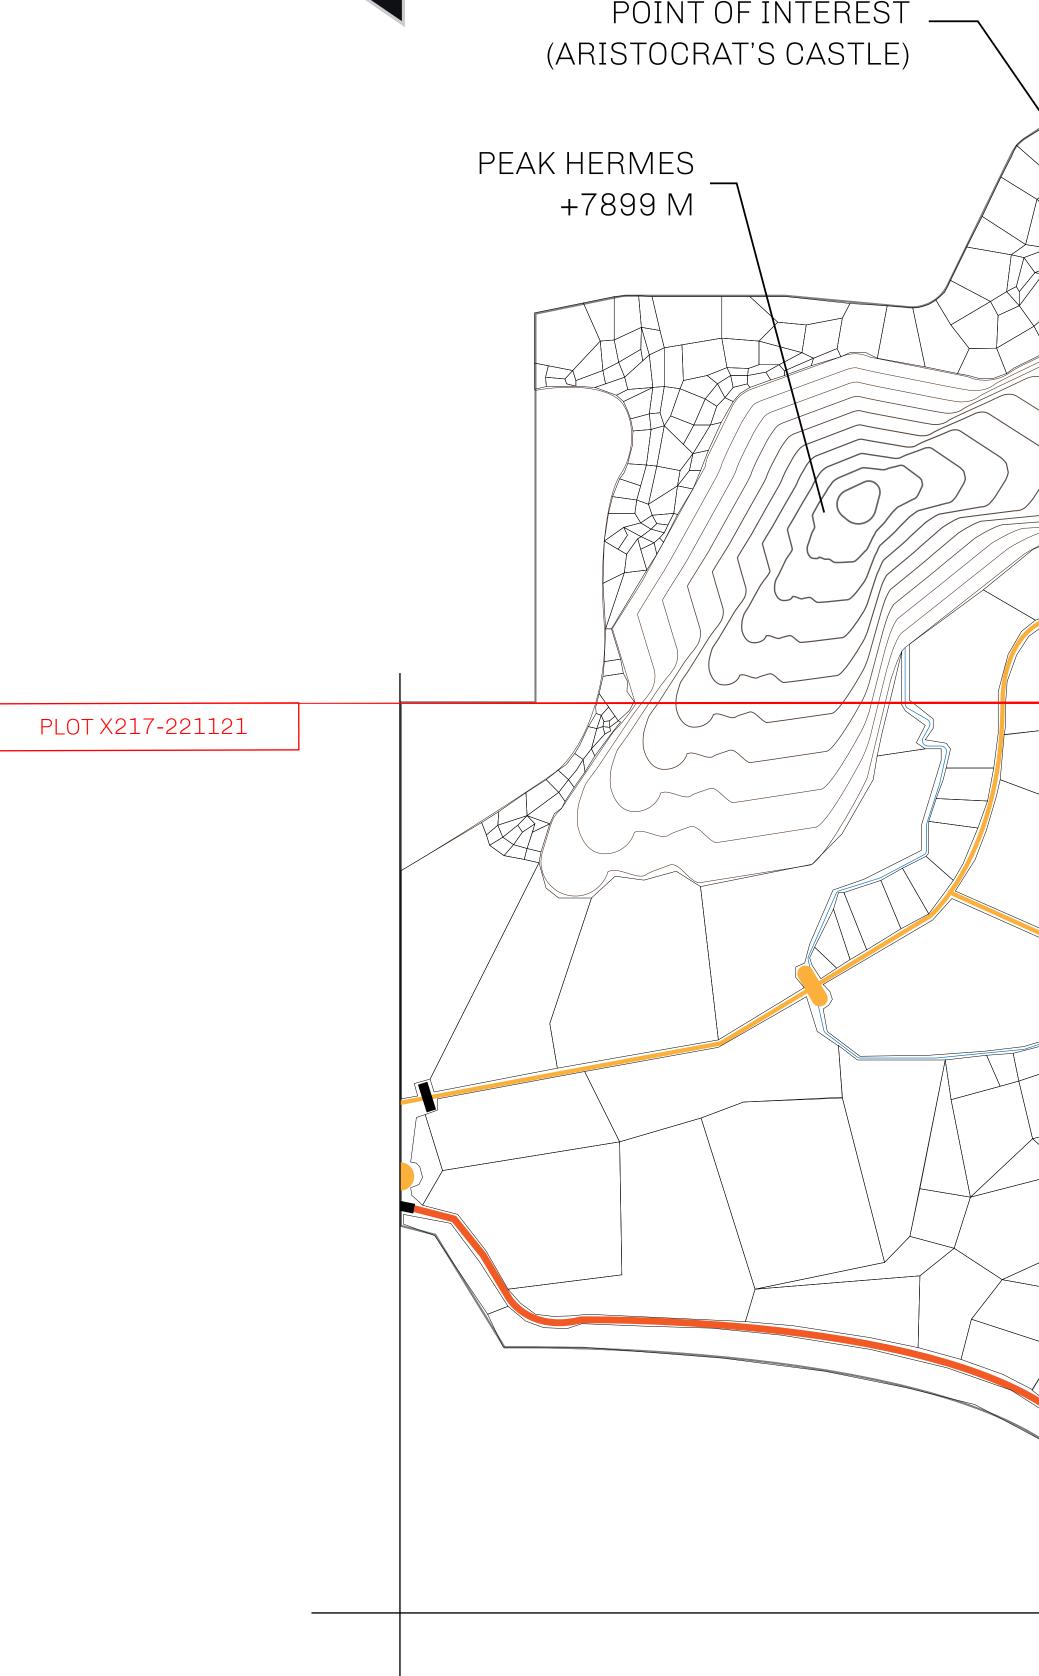

## LOOT NFT WORLD

HABN Island

 $\bigcirc$ 

Vault Atoll

Isle of Fund

The Great Empire

THE ARISTOCRATS GEOGRAPHY The richest state in Loot NFT World. Special tablets are used to COASTLINE 93.89 KM (58.34 MILES) conduct high value auctions at galas and special events. The OCEAN, THE GREAT EMPIRE, SL BORDERS aristocrats donate 7% of their earnings to the Stakers, a special HIGHEST POINT PEAK HERMES +7899 M group of people, from the Great Empire. Ever since the marriage LOWEST POINT PORT OF EXCLUSIVITY 0 M of the Sultan's daughter and the prince of X by SL, the Kingdom PLOTS 549 also donates 3% of its earnings to the Royaume De Satoshi. SCALE 1:50000 HILL STATION X023 POINT OF INTEREST PORT OF (ARISTOCRAT'S CASTLE) EXCLUSIVITY +7899 M

PLOT X220

HILL STATION ACCESS 1

 $\neg$   $\neg$   $\neg$   $\neg$   $\neg$   $\neg$   $\neg$ 

|           | TITLE NUMBER<br>X217-221121 |                         |   |               |
|-----------|-----------------------------|-------------------------|---|---------------|
| y         |                             |                         |   |               |
| F X BY SL | ISSUED                      | <b>22 November 2021</b> | b | SCALE 1/50000 |

## PLOT X217 Boundary: 2.29 km