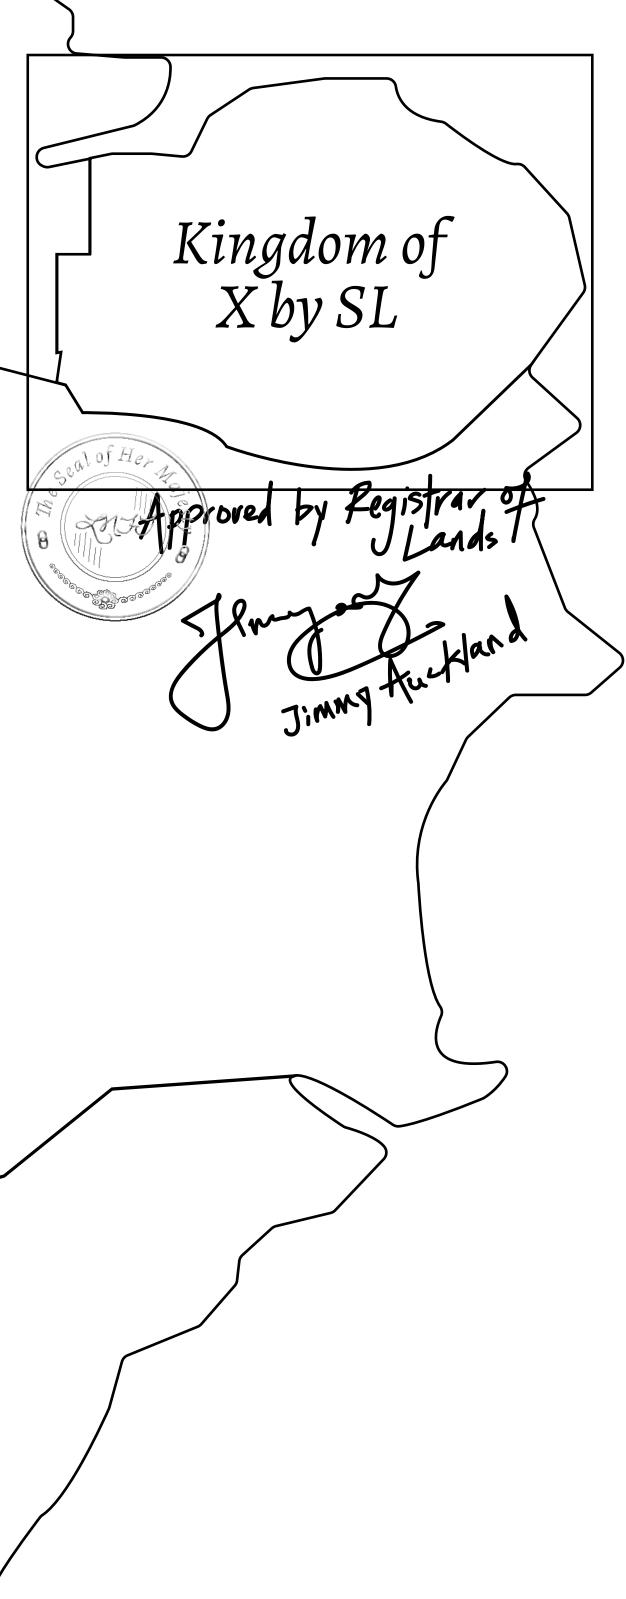

## H.M. LNFT Land Registr

ADMINISTRATIVE AREA

OWNER ENTITLEMENT

KINGDOM O

Type W-XBYSL: Share of 0.5% of all X by SL sales and Satoshi's Lounge re-sales based on number of NFT Stories minted (rewarded in LTT); Automatic invite to X by SL; Mint 4 NFT Stories

PLOT X220

HILL STATION ACCESS 1

 $\neg$   $\neg$   $\neg$   $\neg$   $\neg$   $\neg$   $\neg$ 

|           | TITLE NUMBER<br>X217-221121 |                         |   |               |
|-----------|-----------------------------|-------------------------|---|---------------|
| y         |                             |                         |   |               |
| F X BY SL | ISSUED                      | <b>22 November 2021</b> | b | SCALE 1/50000 |