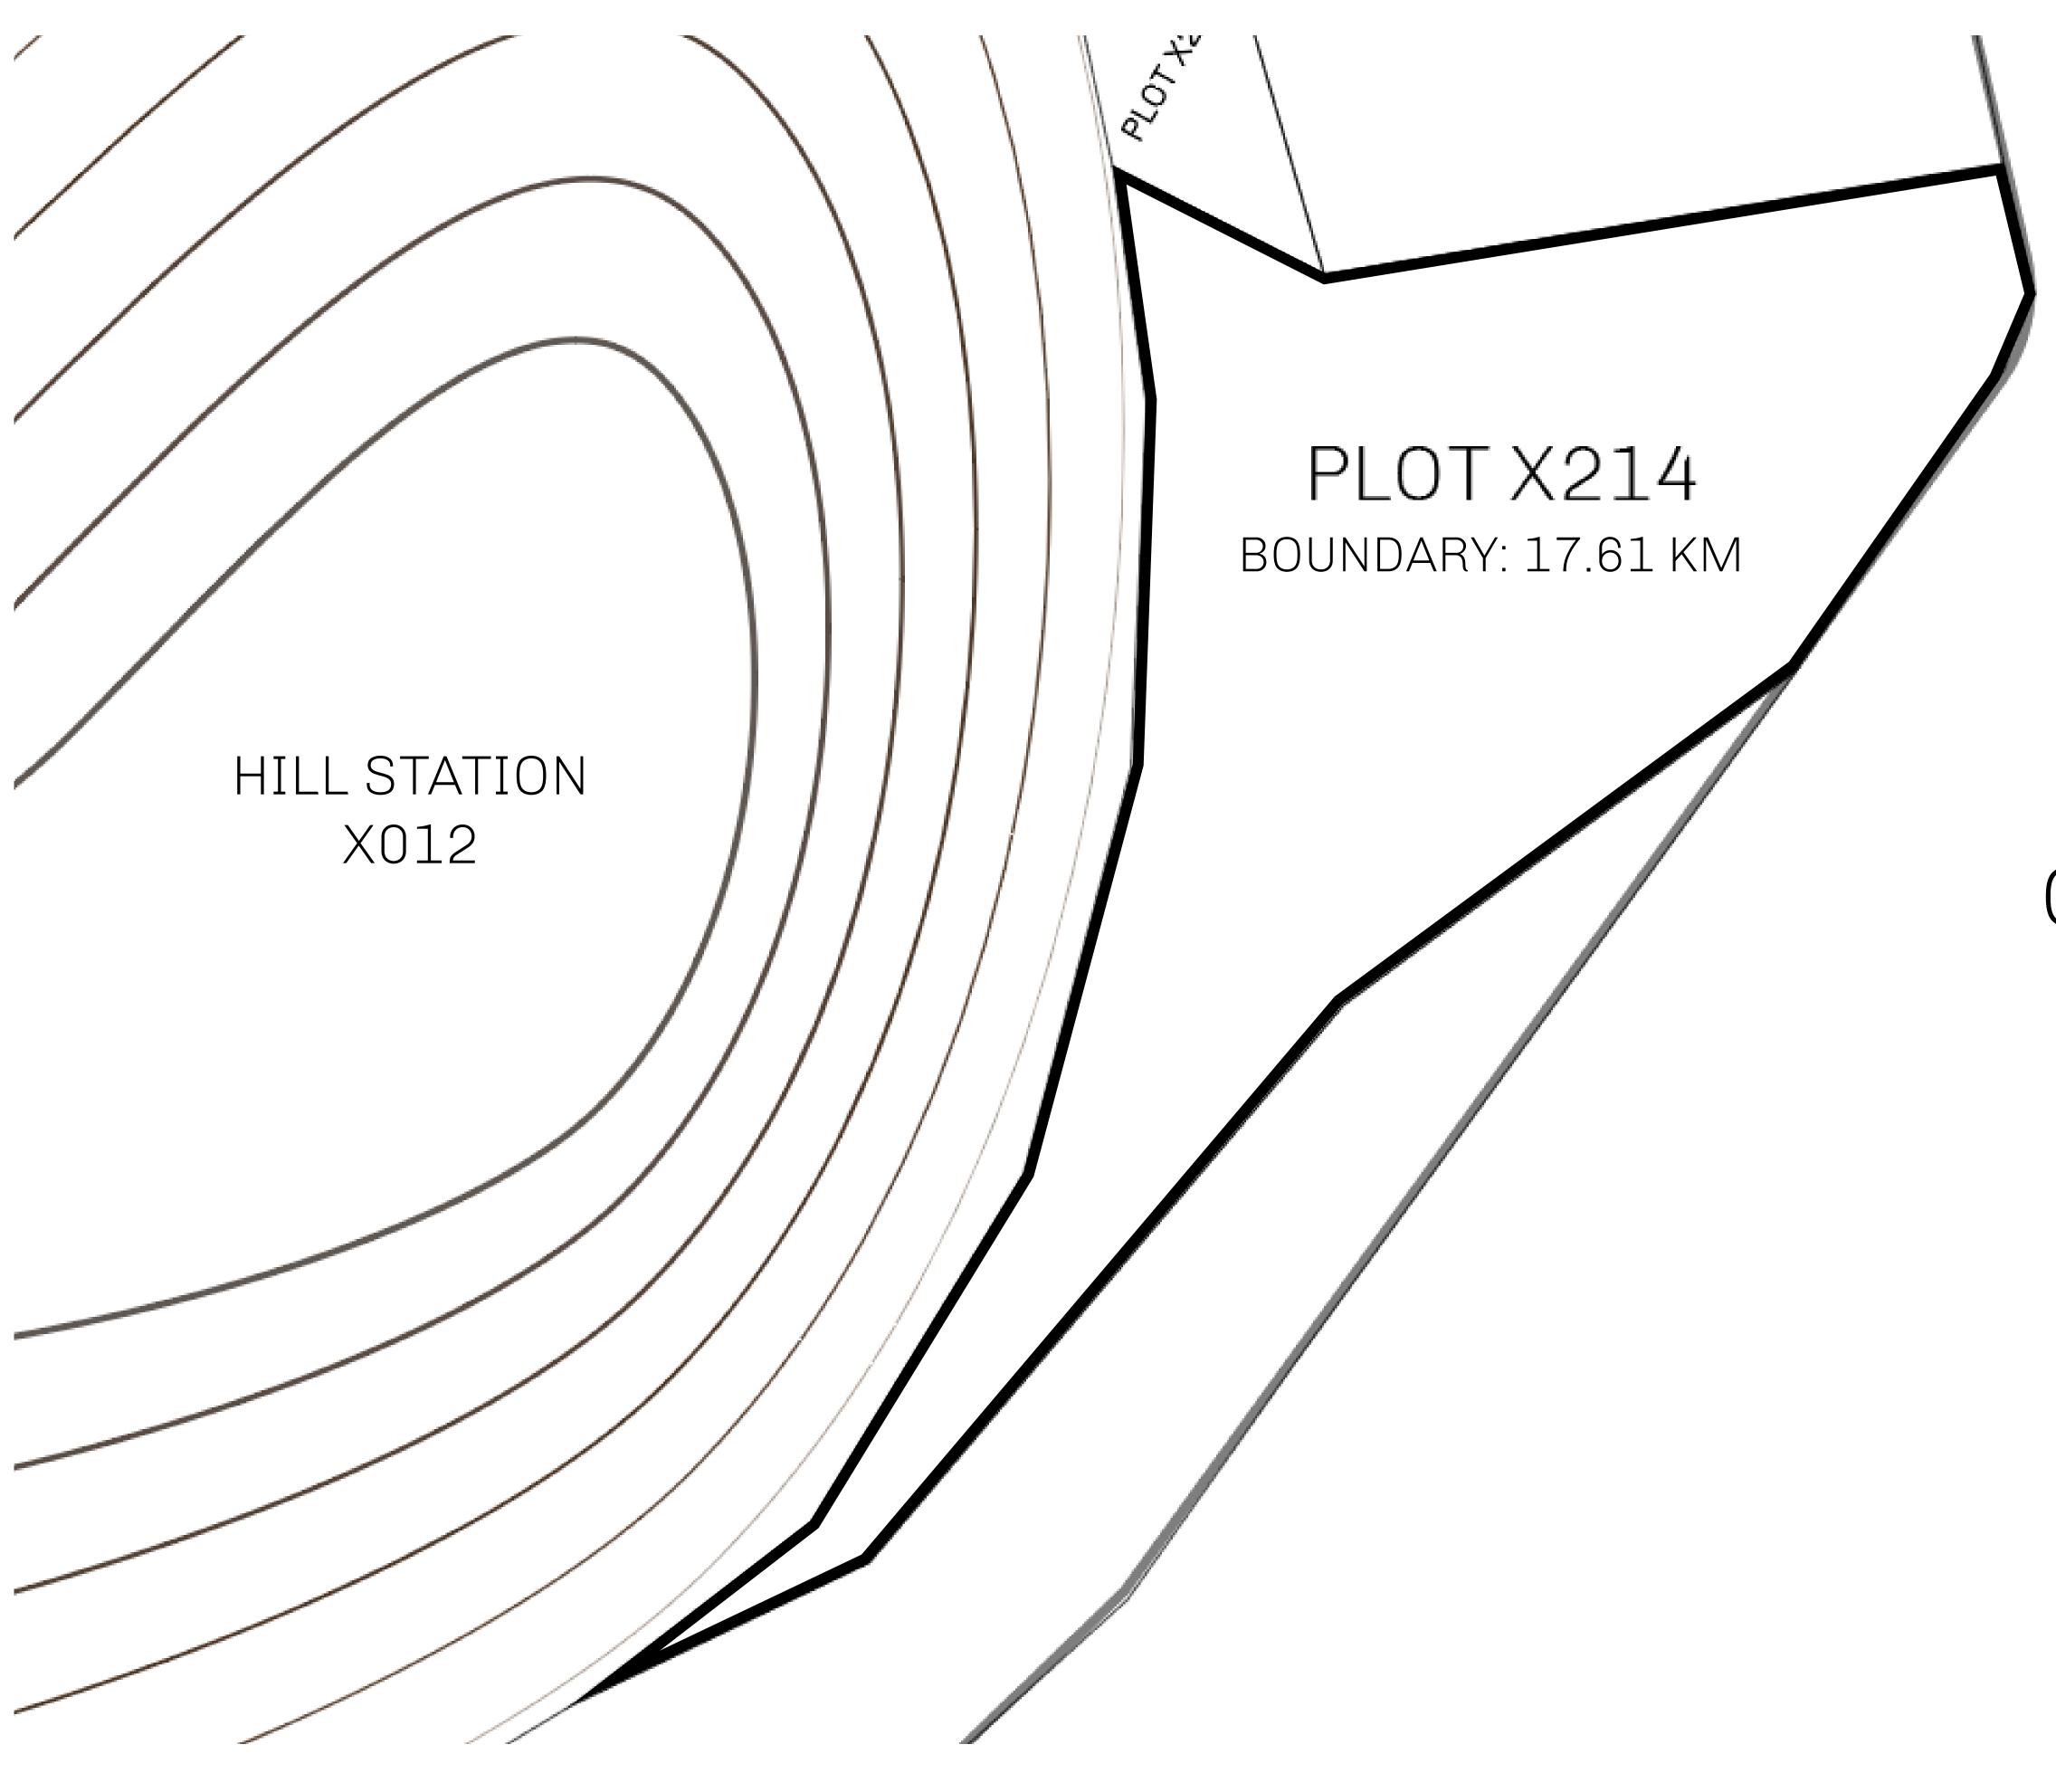

| <b>y</b> | TITLE NUMBER<br>X214-221121 |  |  |  |
|----------|-----------------------------|--|--|--|
|          |                             |  |  |  |