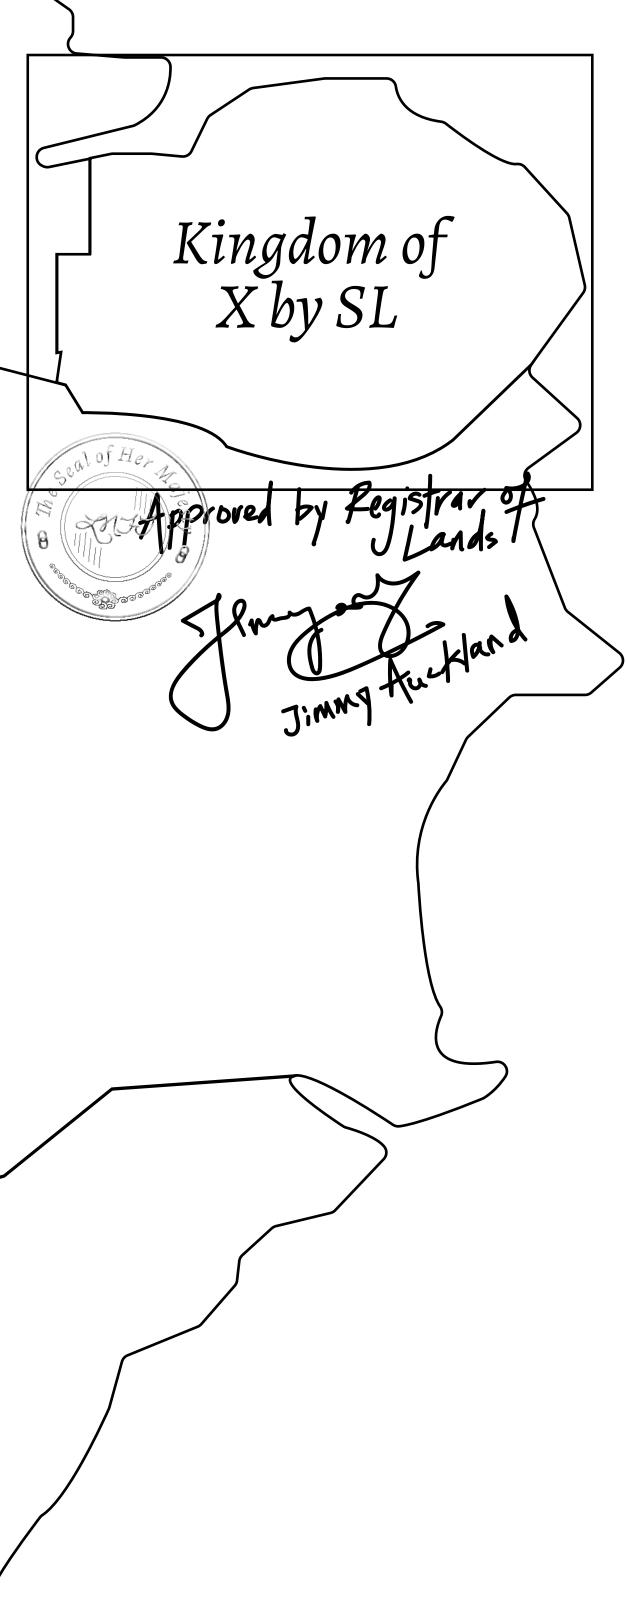

### H.M. LNFT Land Registry

ADMINISTRATIVE AREA

OWNER ENTITLEMENT

**KINGDOM O** 

Type W-XBYSL: Share of 0.5% of all X by SL sales and Satoshi's Lounge re-sales based on number of NFT Stories minted (rewarded in LTT); Automatic invite to X by SL; Mint 4 NFT Stories

| <b>y</b> | TITLE NUMBER<br>X214-221121 |  |  |  |
|----------|-----------------------------|--|--|--|
|          |                             |  |  |  |