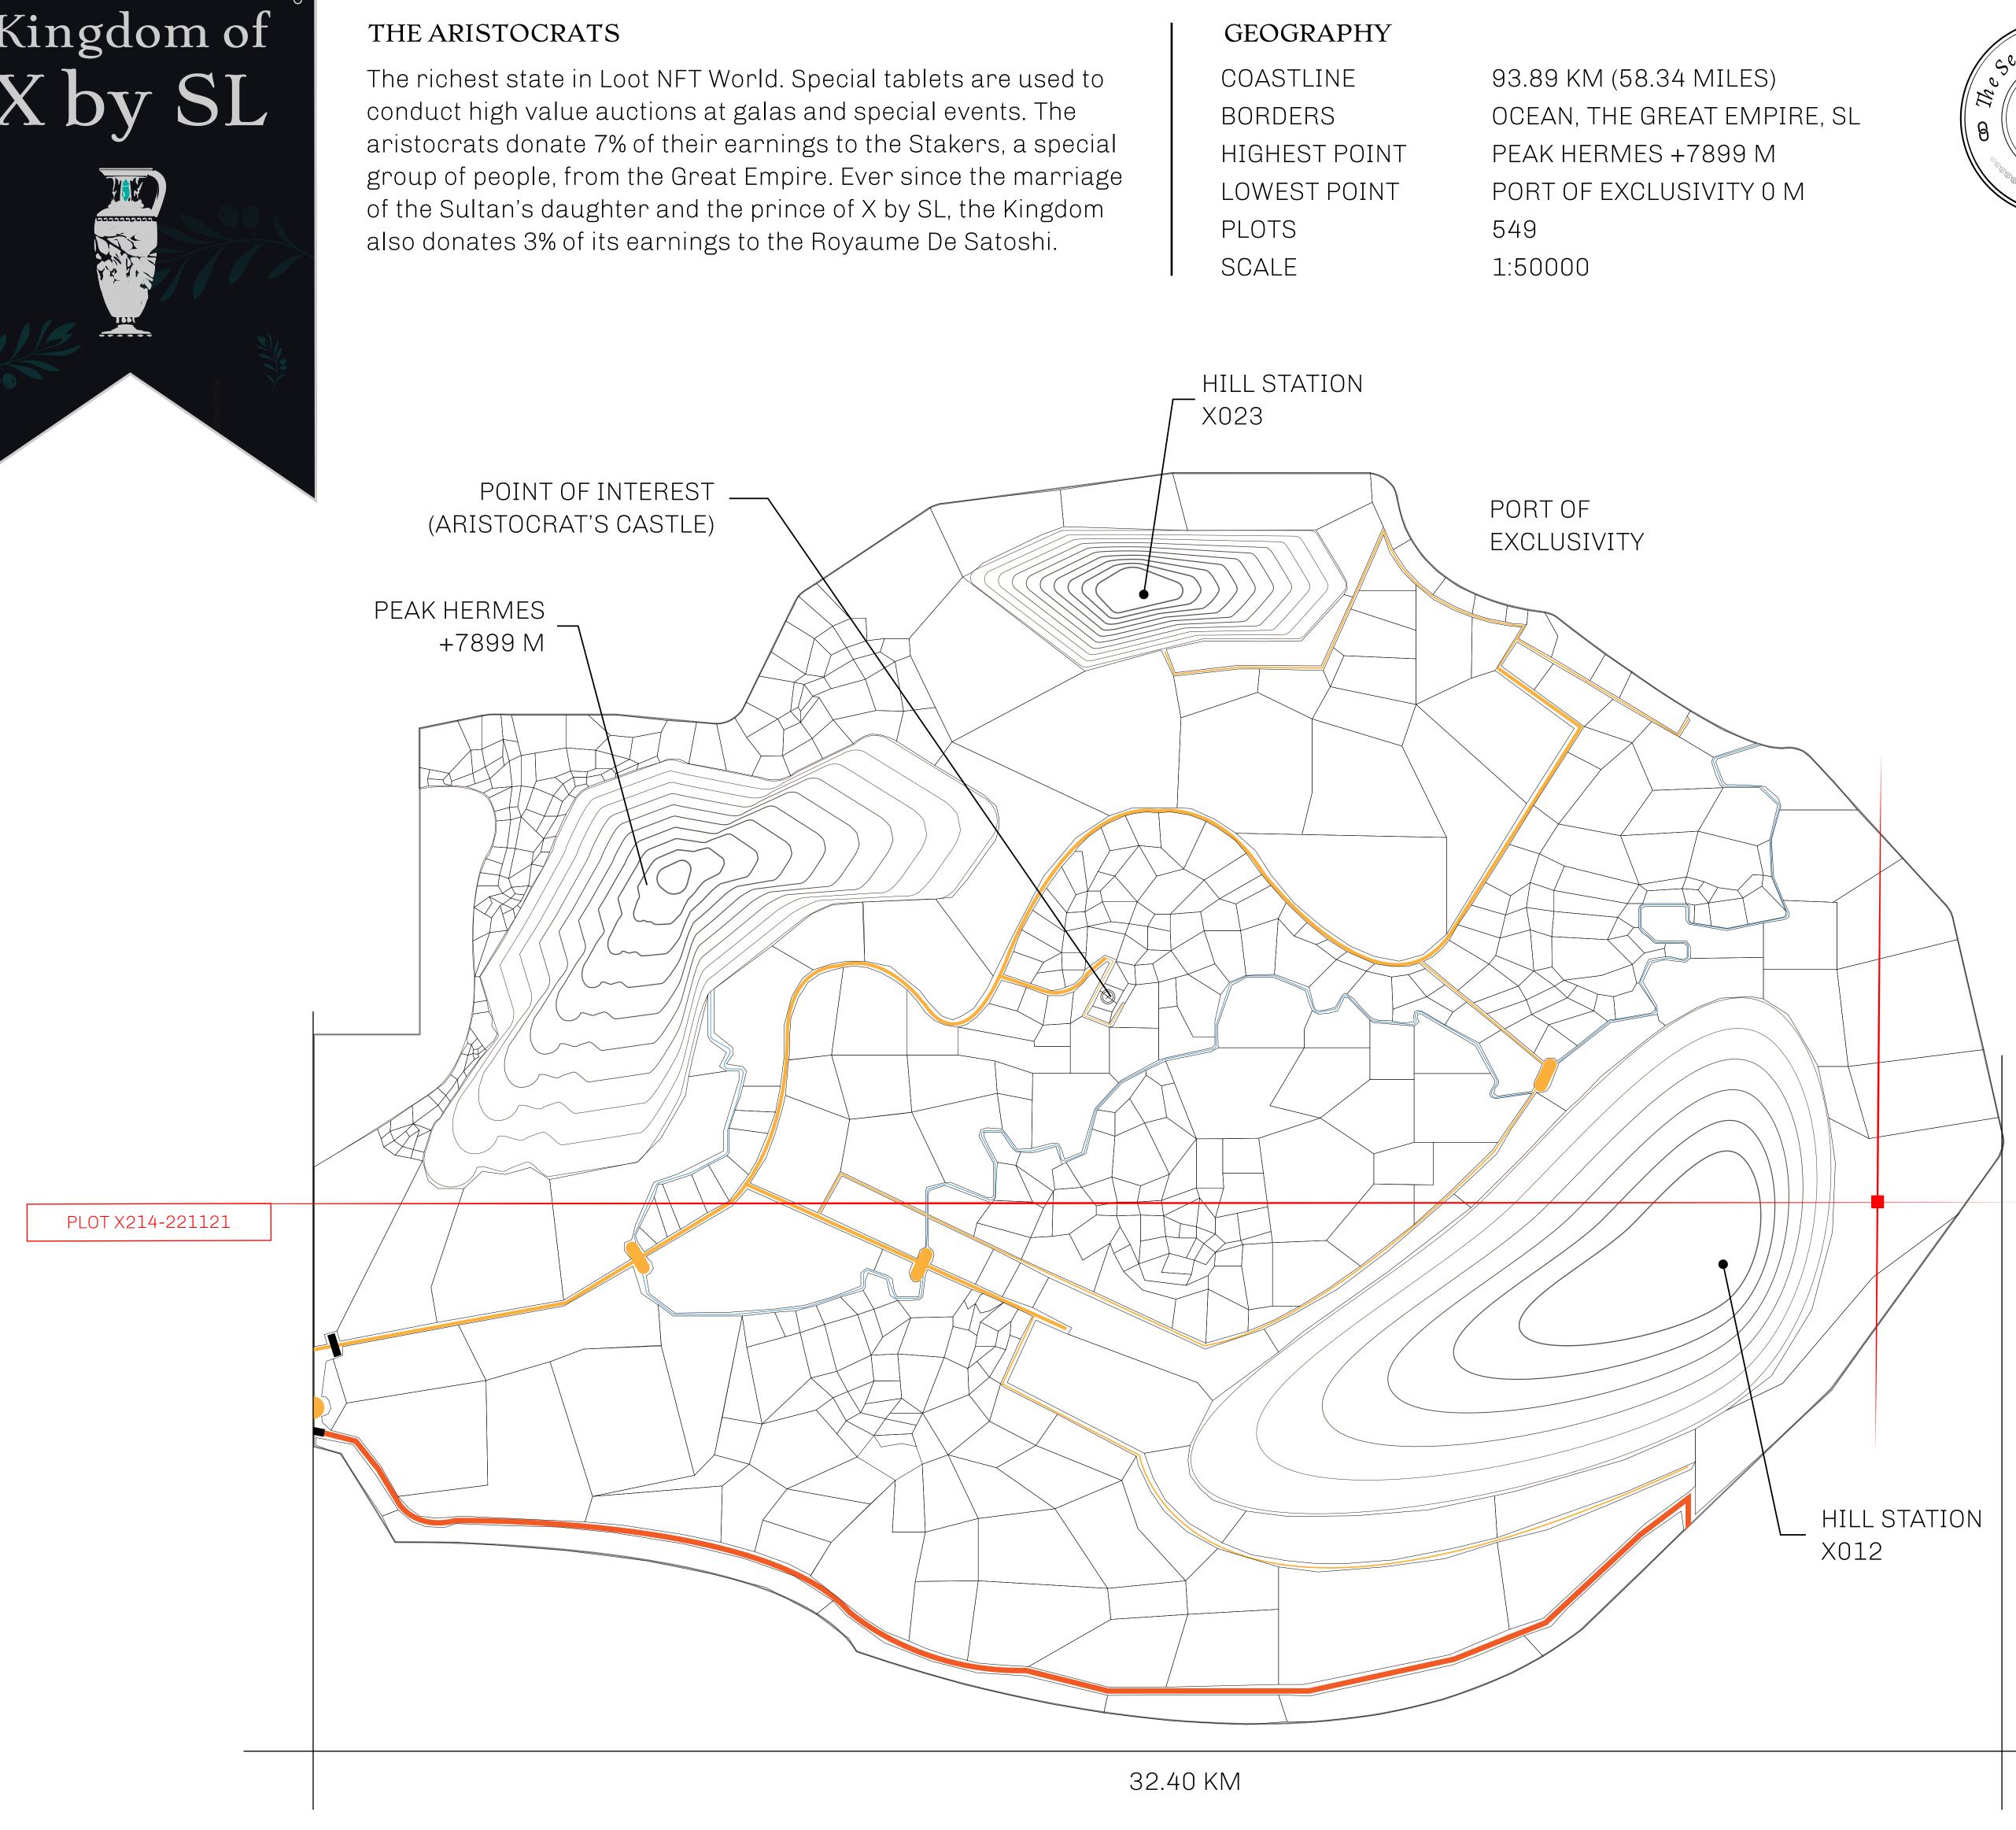

### H.M. LNFT Land Registry

ADMINISTRATIVE AREA

OWNER ENTITLEMENT

**KINGDOM O** 

Type W-XBYSL: Share of 0.5% of all X by SL sales and Satoshi's Lounge re-sales based on number of NFT Stories minted (rewarded in LTT); Automatic invite to X by SL; Mint 4 NFT Stories

| <b>y</b> | TITLE NUMBER<br>X214-221121 |  |  |  |
|----------|-----------------------------|--|--|--|
|          |                             |  |  |  |