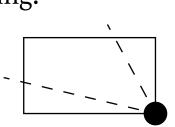

### **OFFICIAL PERSPECTIVE SHEET FOR FILING**

Indicate vantage point for each drawing. Copy and mark each sheet required prior to filing.

Guide - Vantage point should be indicated as shown in the diagram: