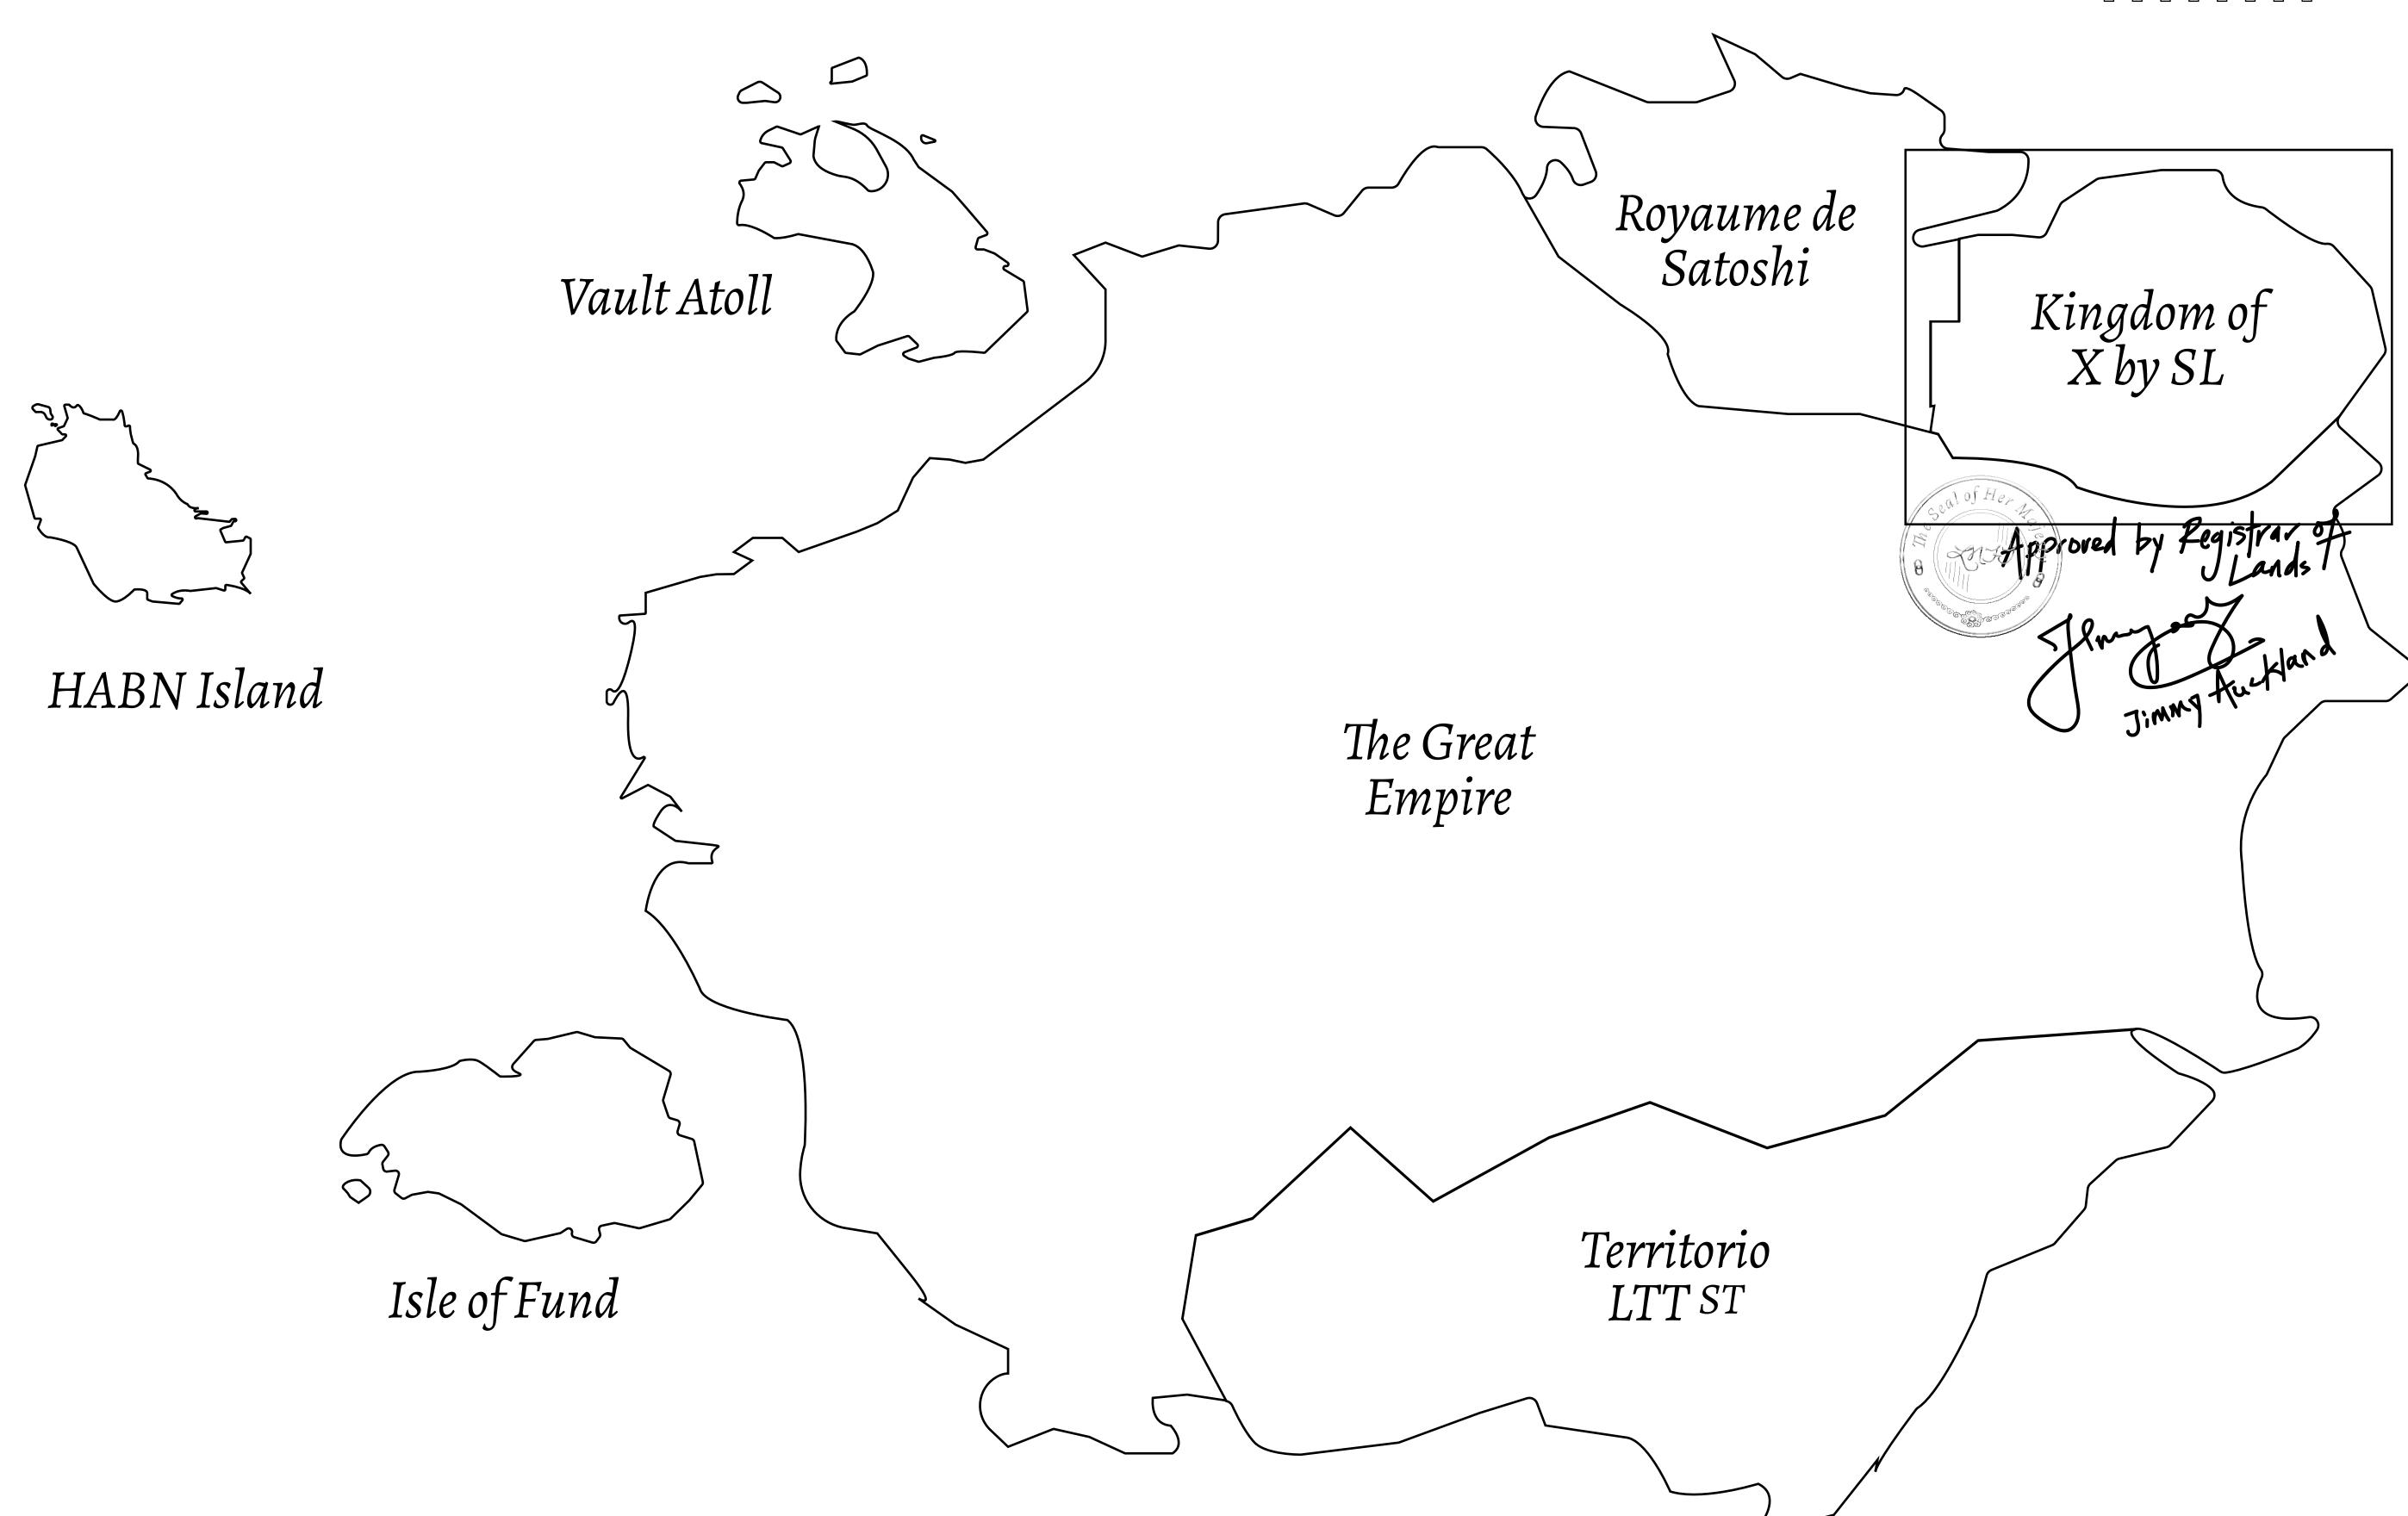

## GEOGRAPHY

COASTLINE
BORDERS
HIGHEST POINT
LOWEST POINT
PLOTS
SCALE

93.89 KM (58.34 MILES)

OCEAN, THE GREAT EMPIRE, SL

PEAK HERMES +7899 M

PORT OF EXCLUSIVITY 0 M

549

1:50000

## H.M. LNFT Land Registry

X213-221121

TITLE NUMBER

ADMINISTRATIVE AREA KINGDOM OF X BY SL ISSUED 22 November 2021

SCALE **1/50000** 

Type W-XBYSL: Share of 0.5% of all X by SL winning bid values based on number of NFT Stories minted (rewarded in Credits); Automatic invite to X by SL; Mint 4 NFT Stories