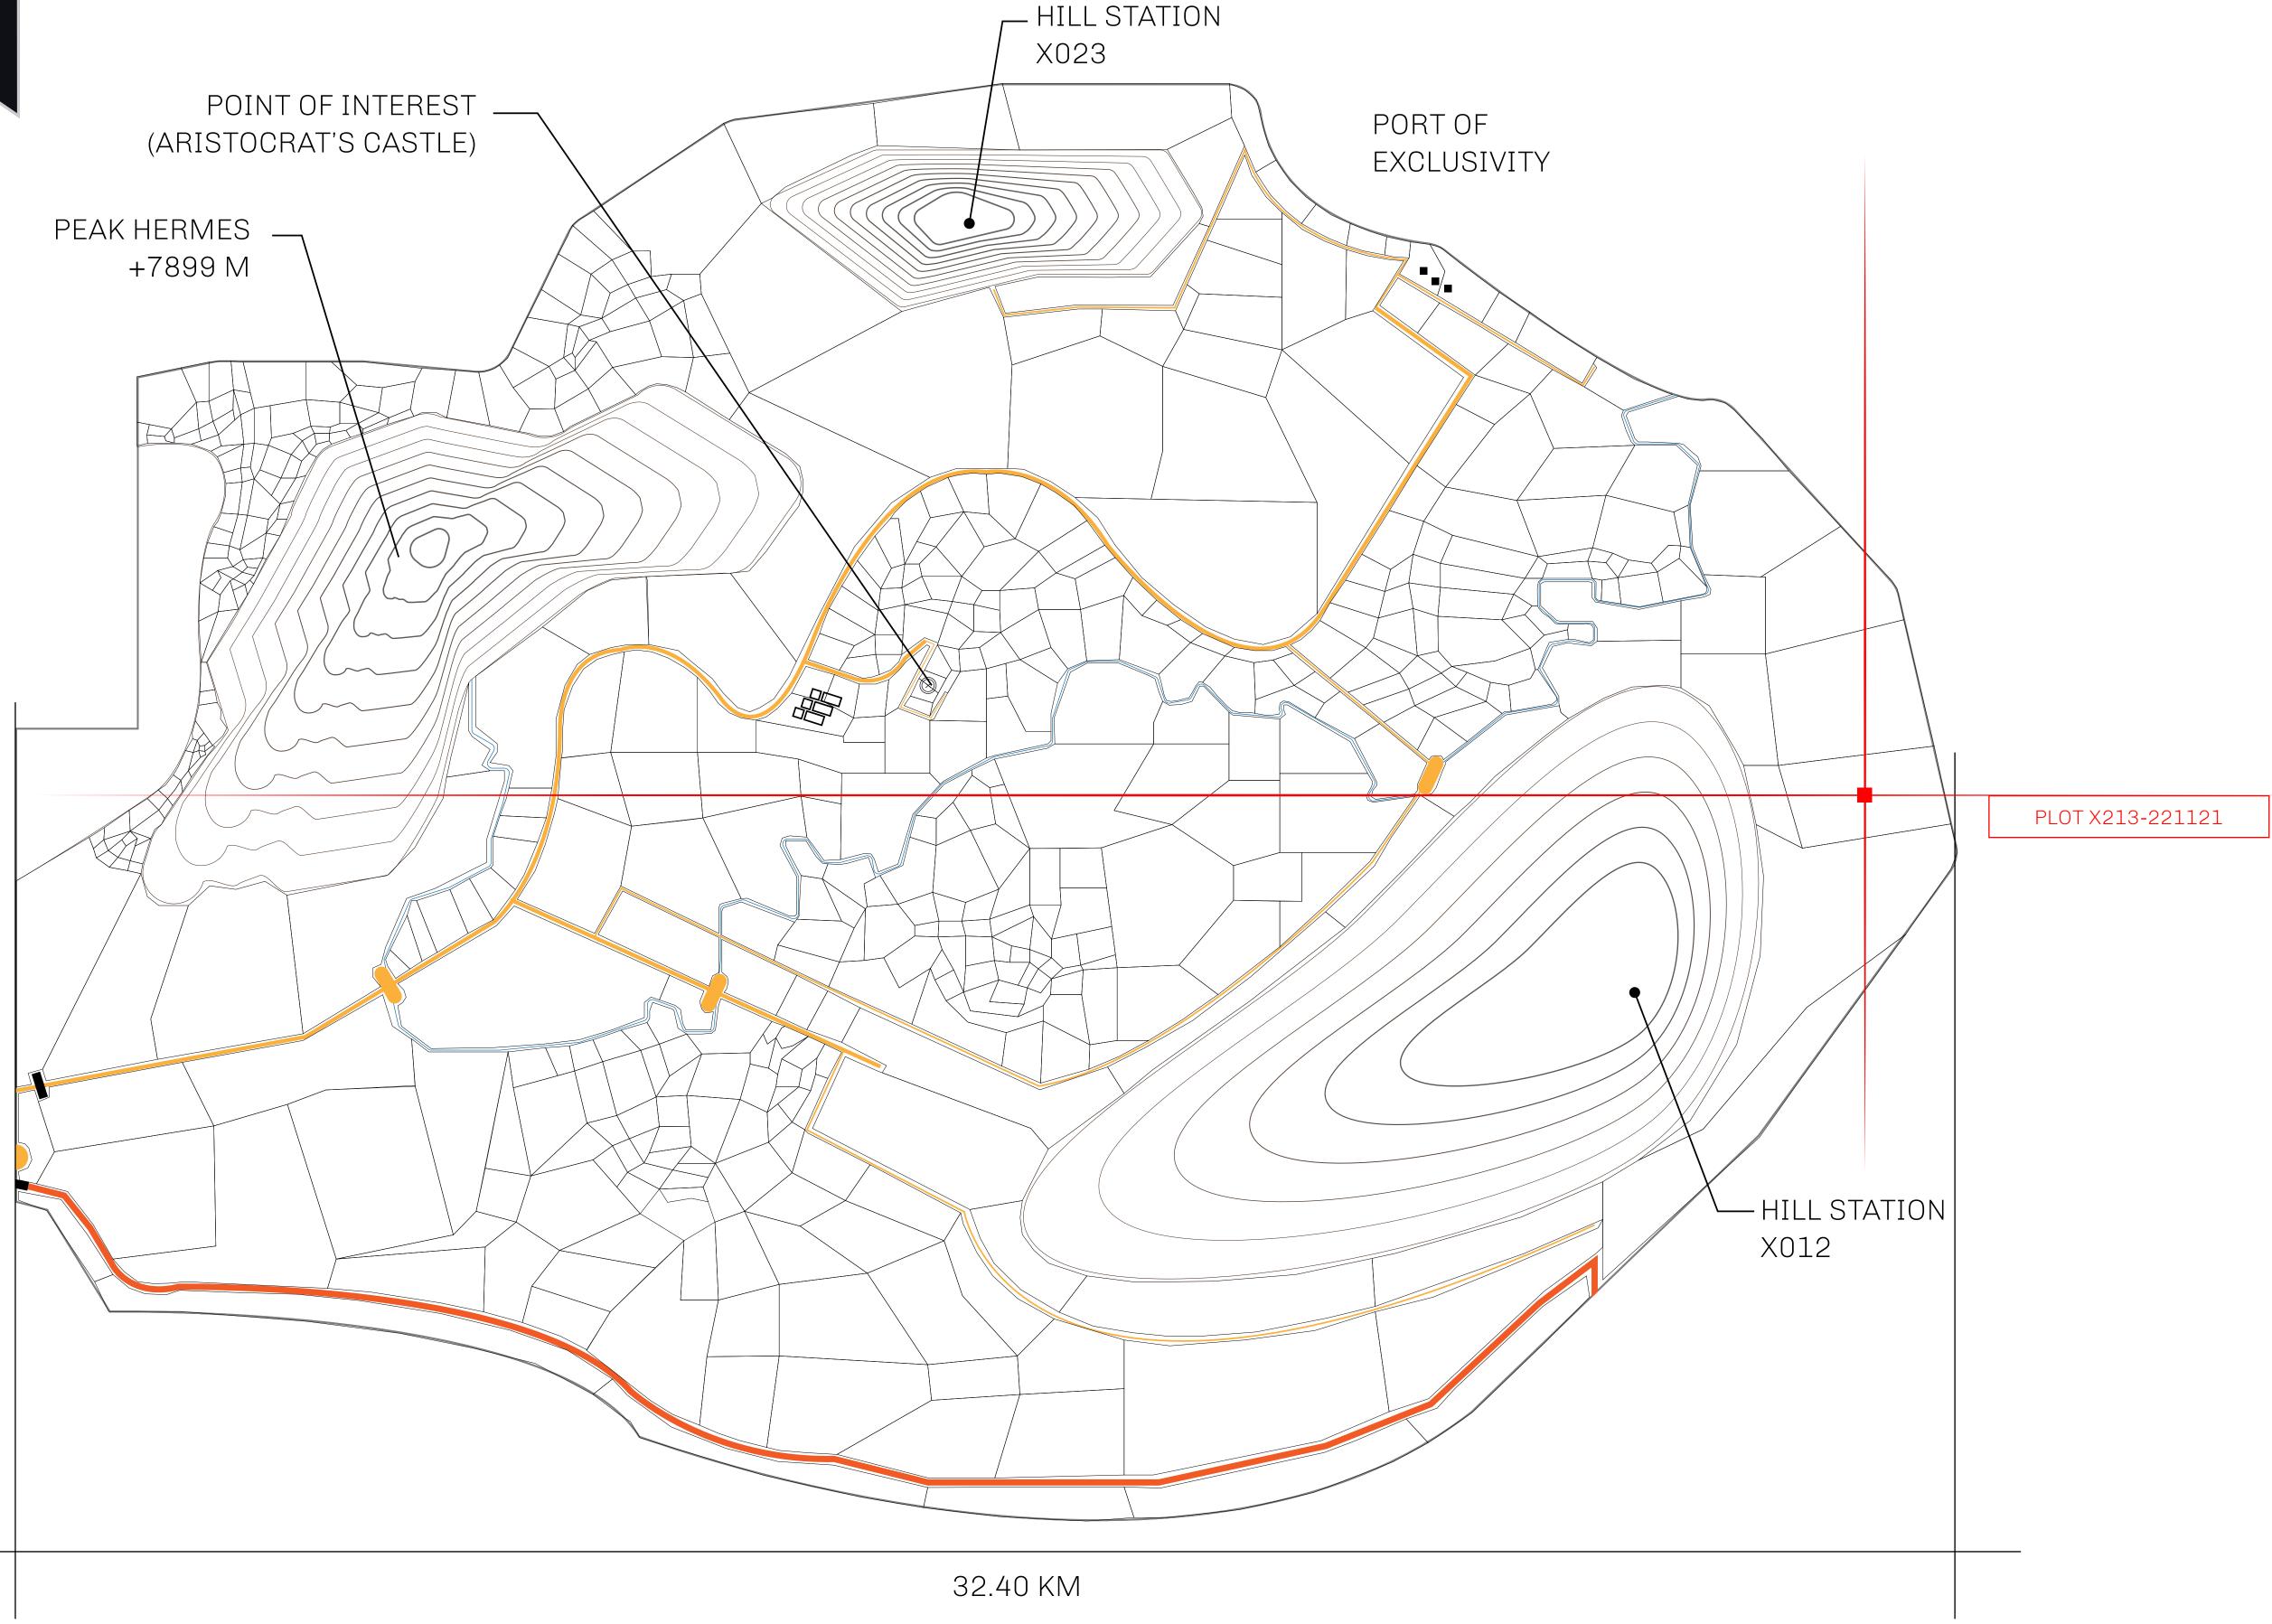

## GEOGRAPHY

COASTLINE
BORDERS
HIGHEST POINT
LOWEST POINT
PLOTS
SCALE

93.89 KM (58.34 MILES)

OCEAN, THE GREAT EMPIRE, SL

PEAK HERMES +7899 M

PORT OF EXCLUSIVITY 0 M

549

1:50000