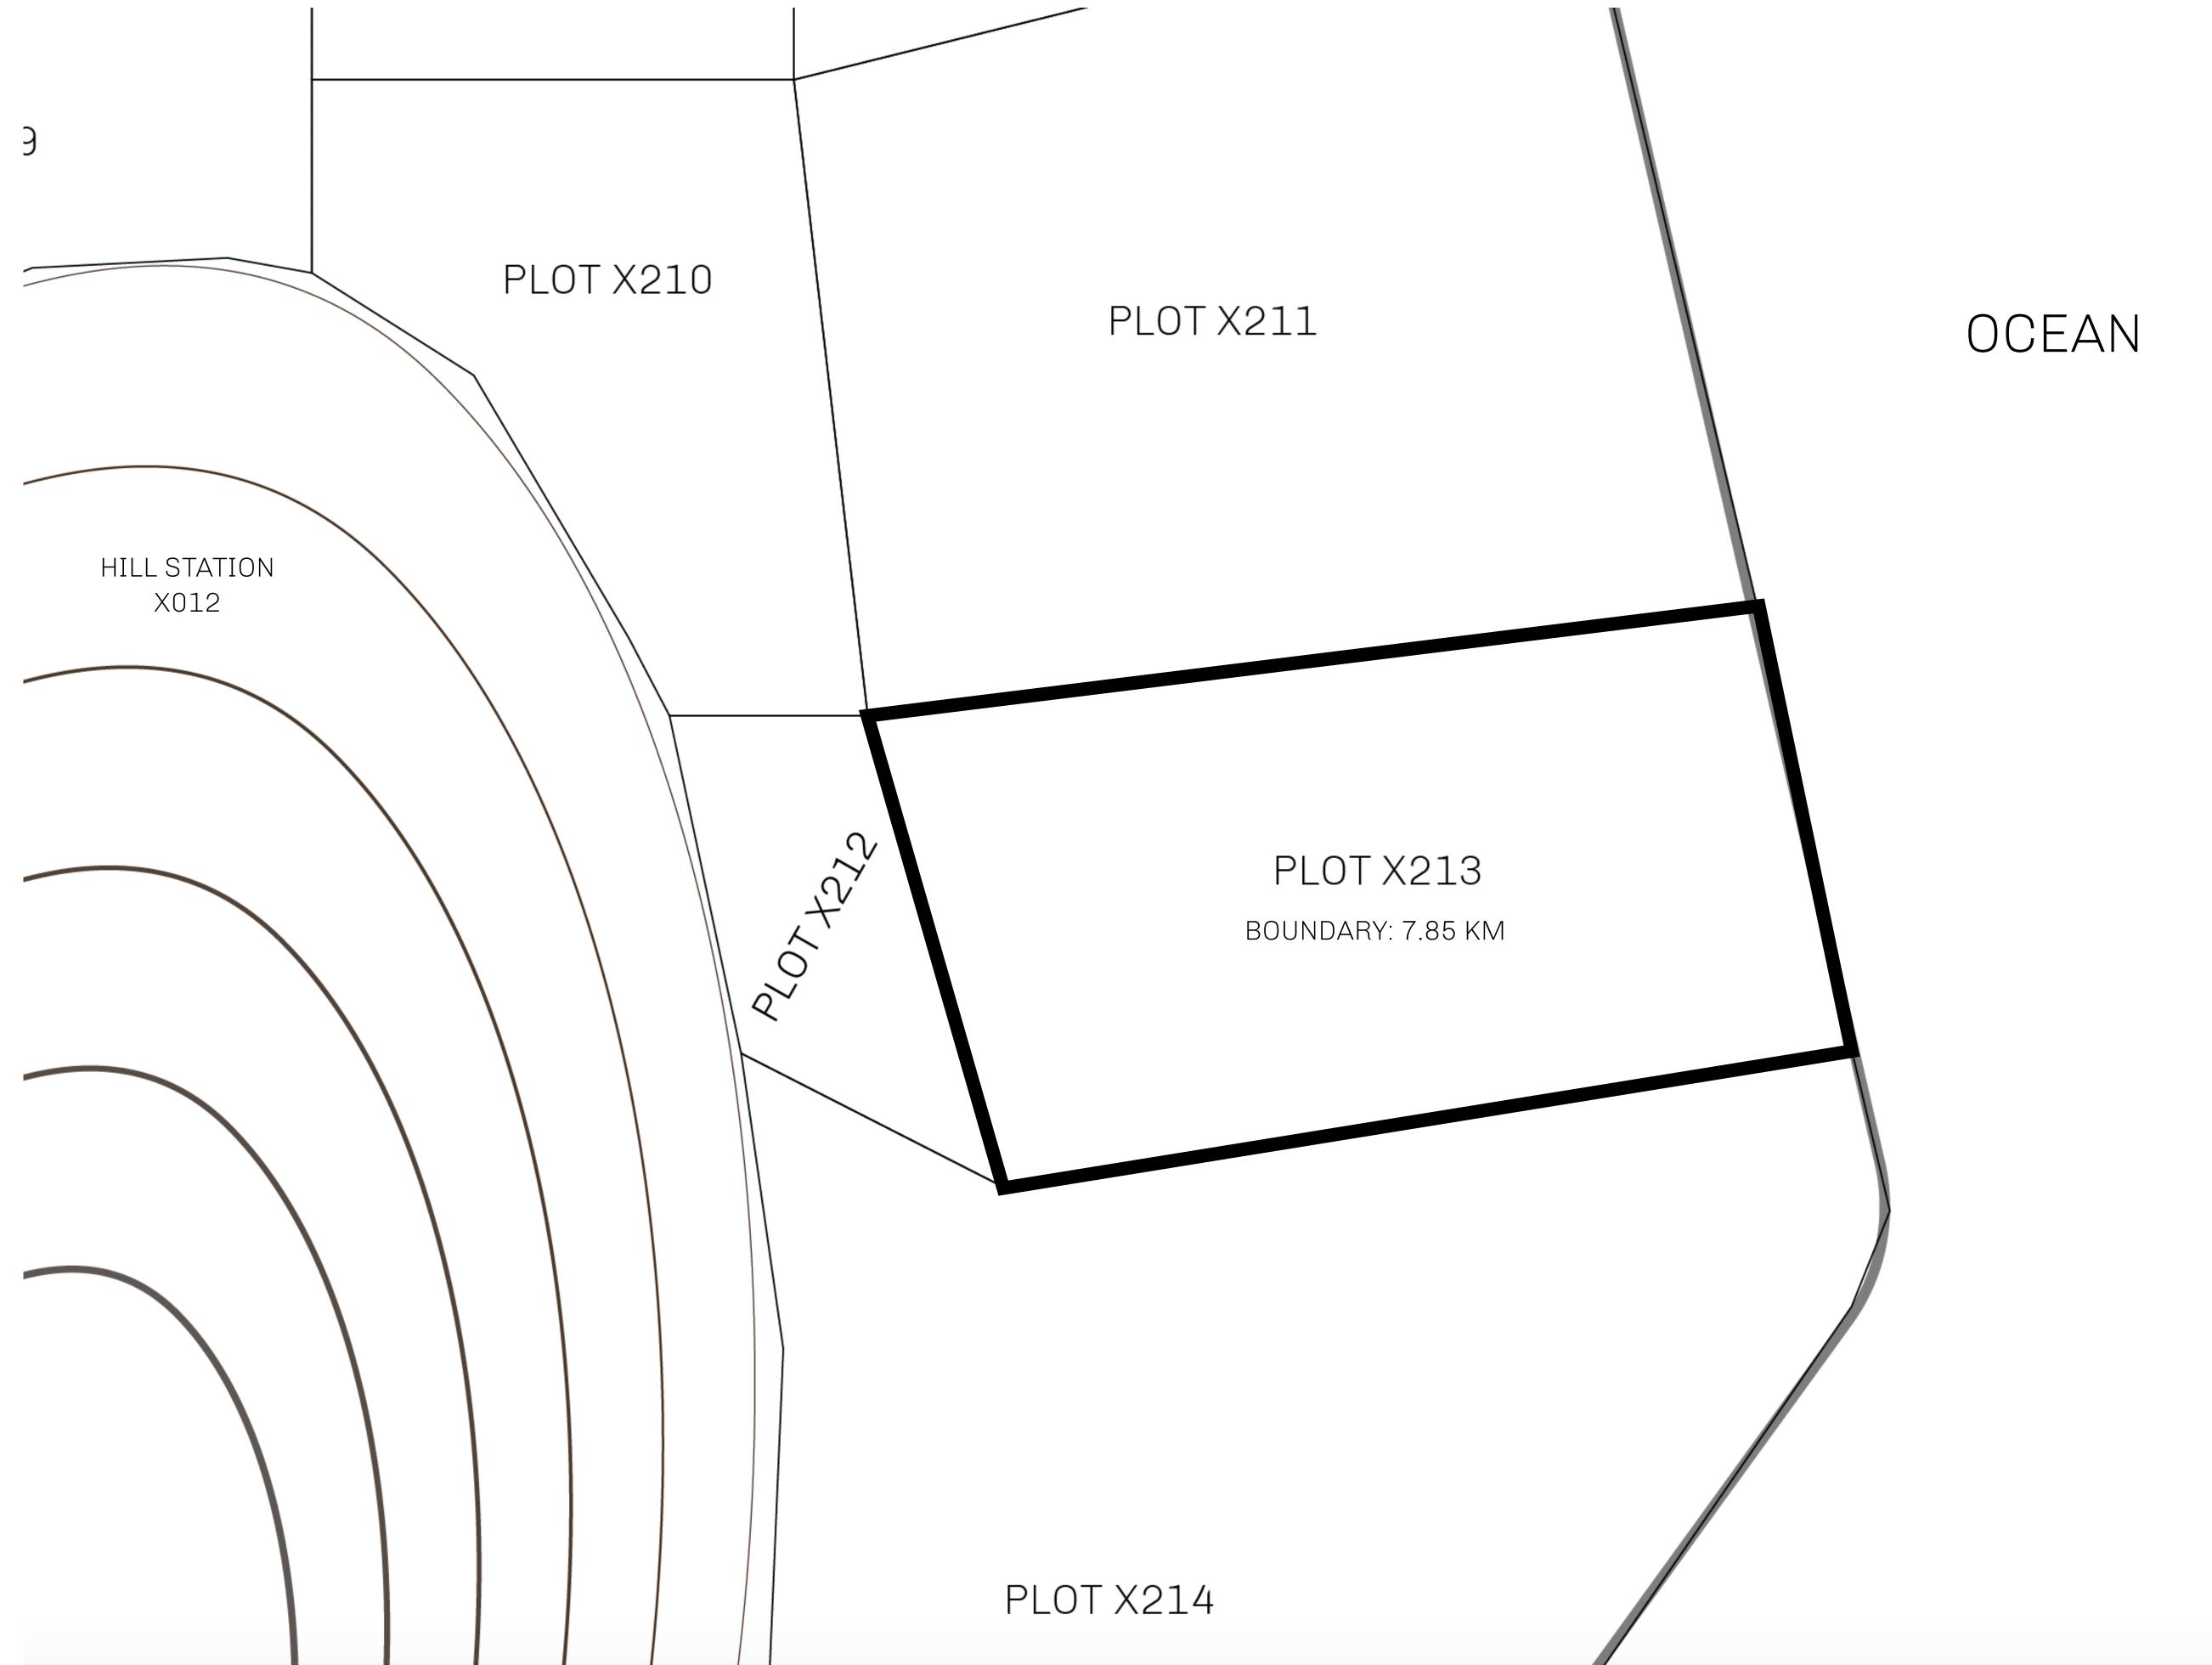

## GEOGRAPHY

COASTLINE
BORDERS
HIGHEST POINT
LOWEST POINT
PLOTS
SCALE

93.89 KM (58.34 MILES)

OCEAN, THE GREAT EMPIRE, SL

PEAK HERMES +7899 M

PORT OF EXCLUSIVITY 0 M

549

1:50000

## H.M. LNFT Land Registry

X213-221121

TITLE NUMBER

ADMINISTRATIVE AREA KINGDOM OF X BY SL ISSUED 22 November 2021

SCALE **1/50000** 

Type W-XBYSL: Share of 0.5% of all X by SL winning bid values based on number of NFT Stories minted (rewarded in Credits); Automatic invite to X by SL; Mint 4 NFT Stories