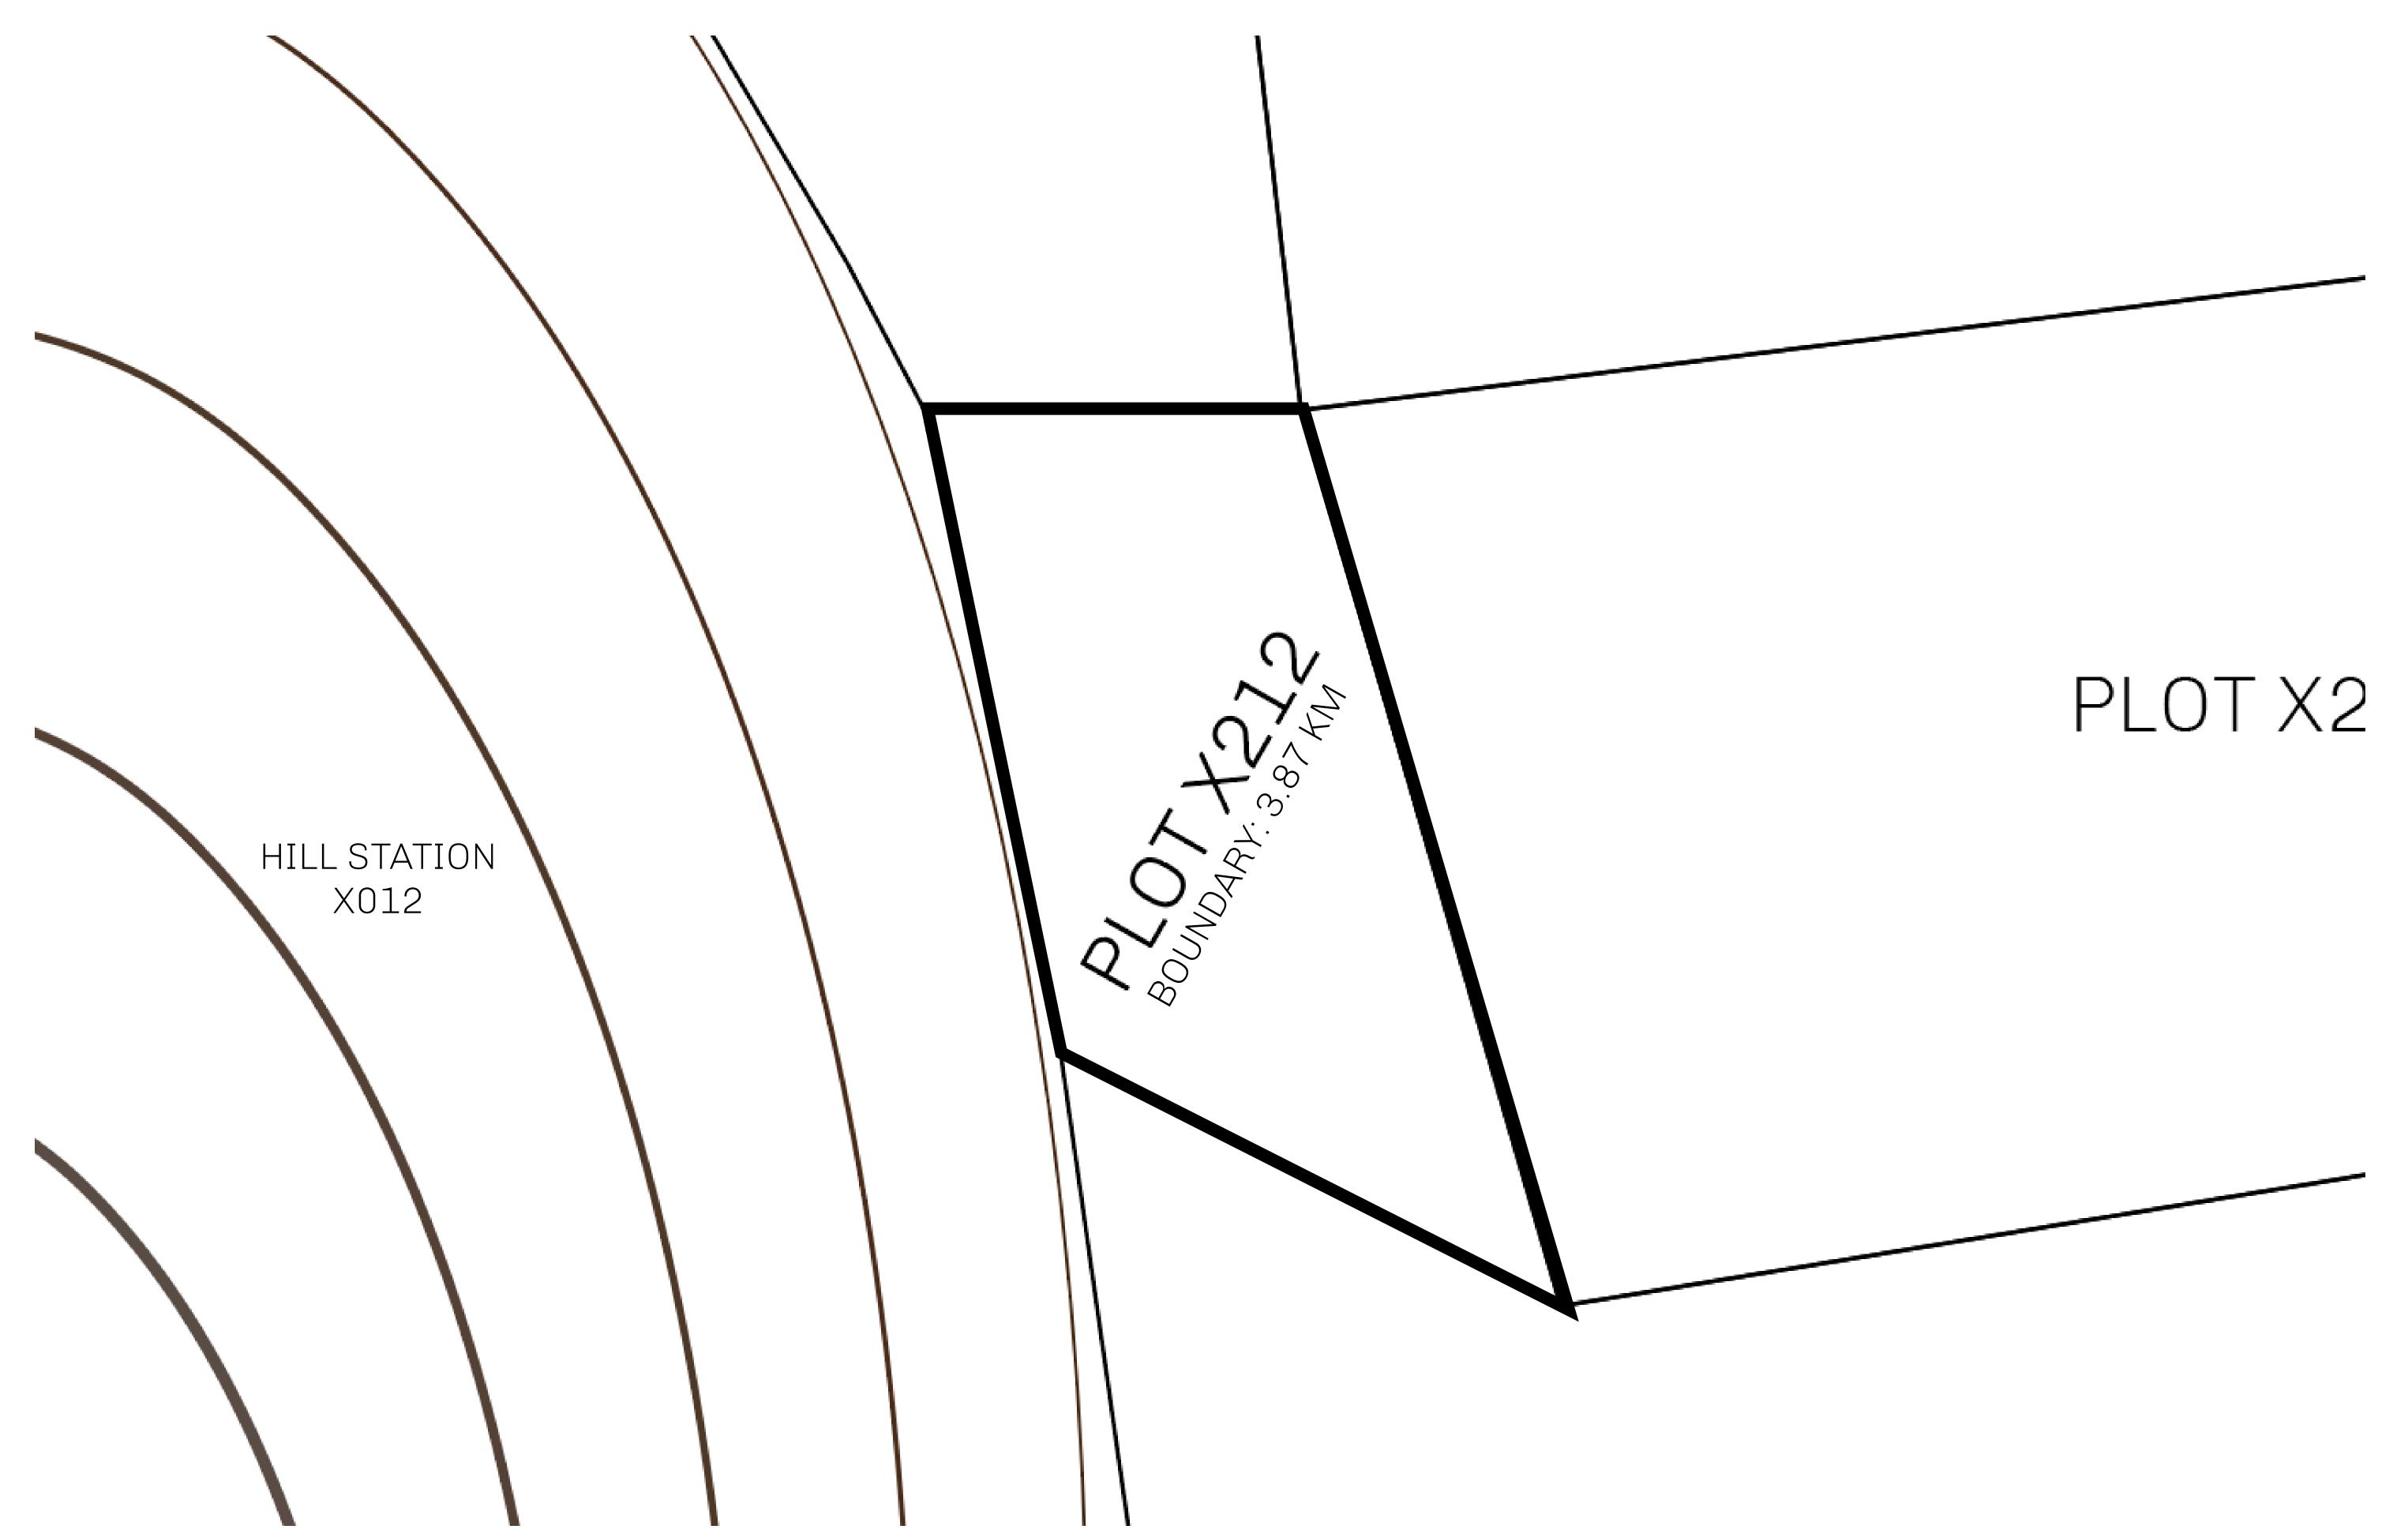

## LOOTNFT WORLD

PLOT X212-221121

## H.M. LNFT Land Registry

X212-221121

TITLE NUMBER

ADMINISTRATIVE AREA KINGDOM OF X BY SL

ISSUED 22 November 2021

SCALE **1/50000** 

Type W-XBYSL: Share of 0.5% of all X by SL winning bid values based on number of NFT Stories minted (rewarded in Credits); Automatic invite to X by SL; Mint 4 NFT Stories