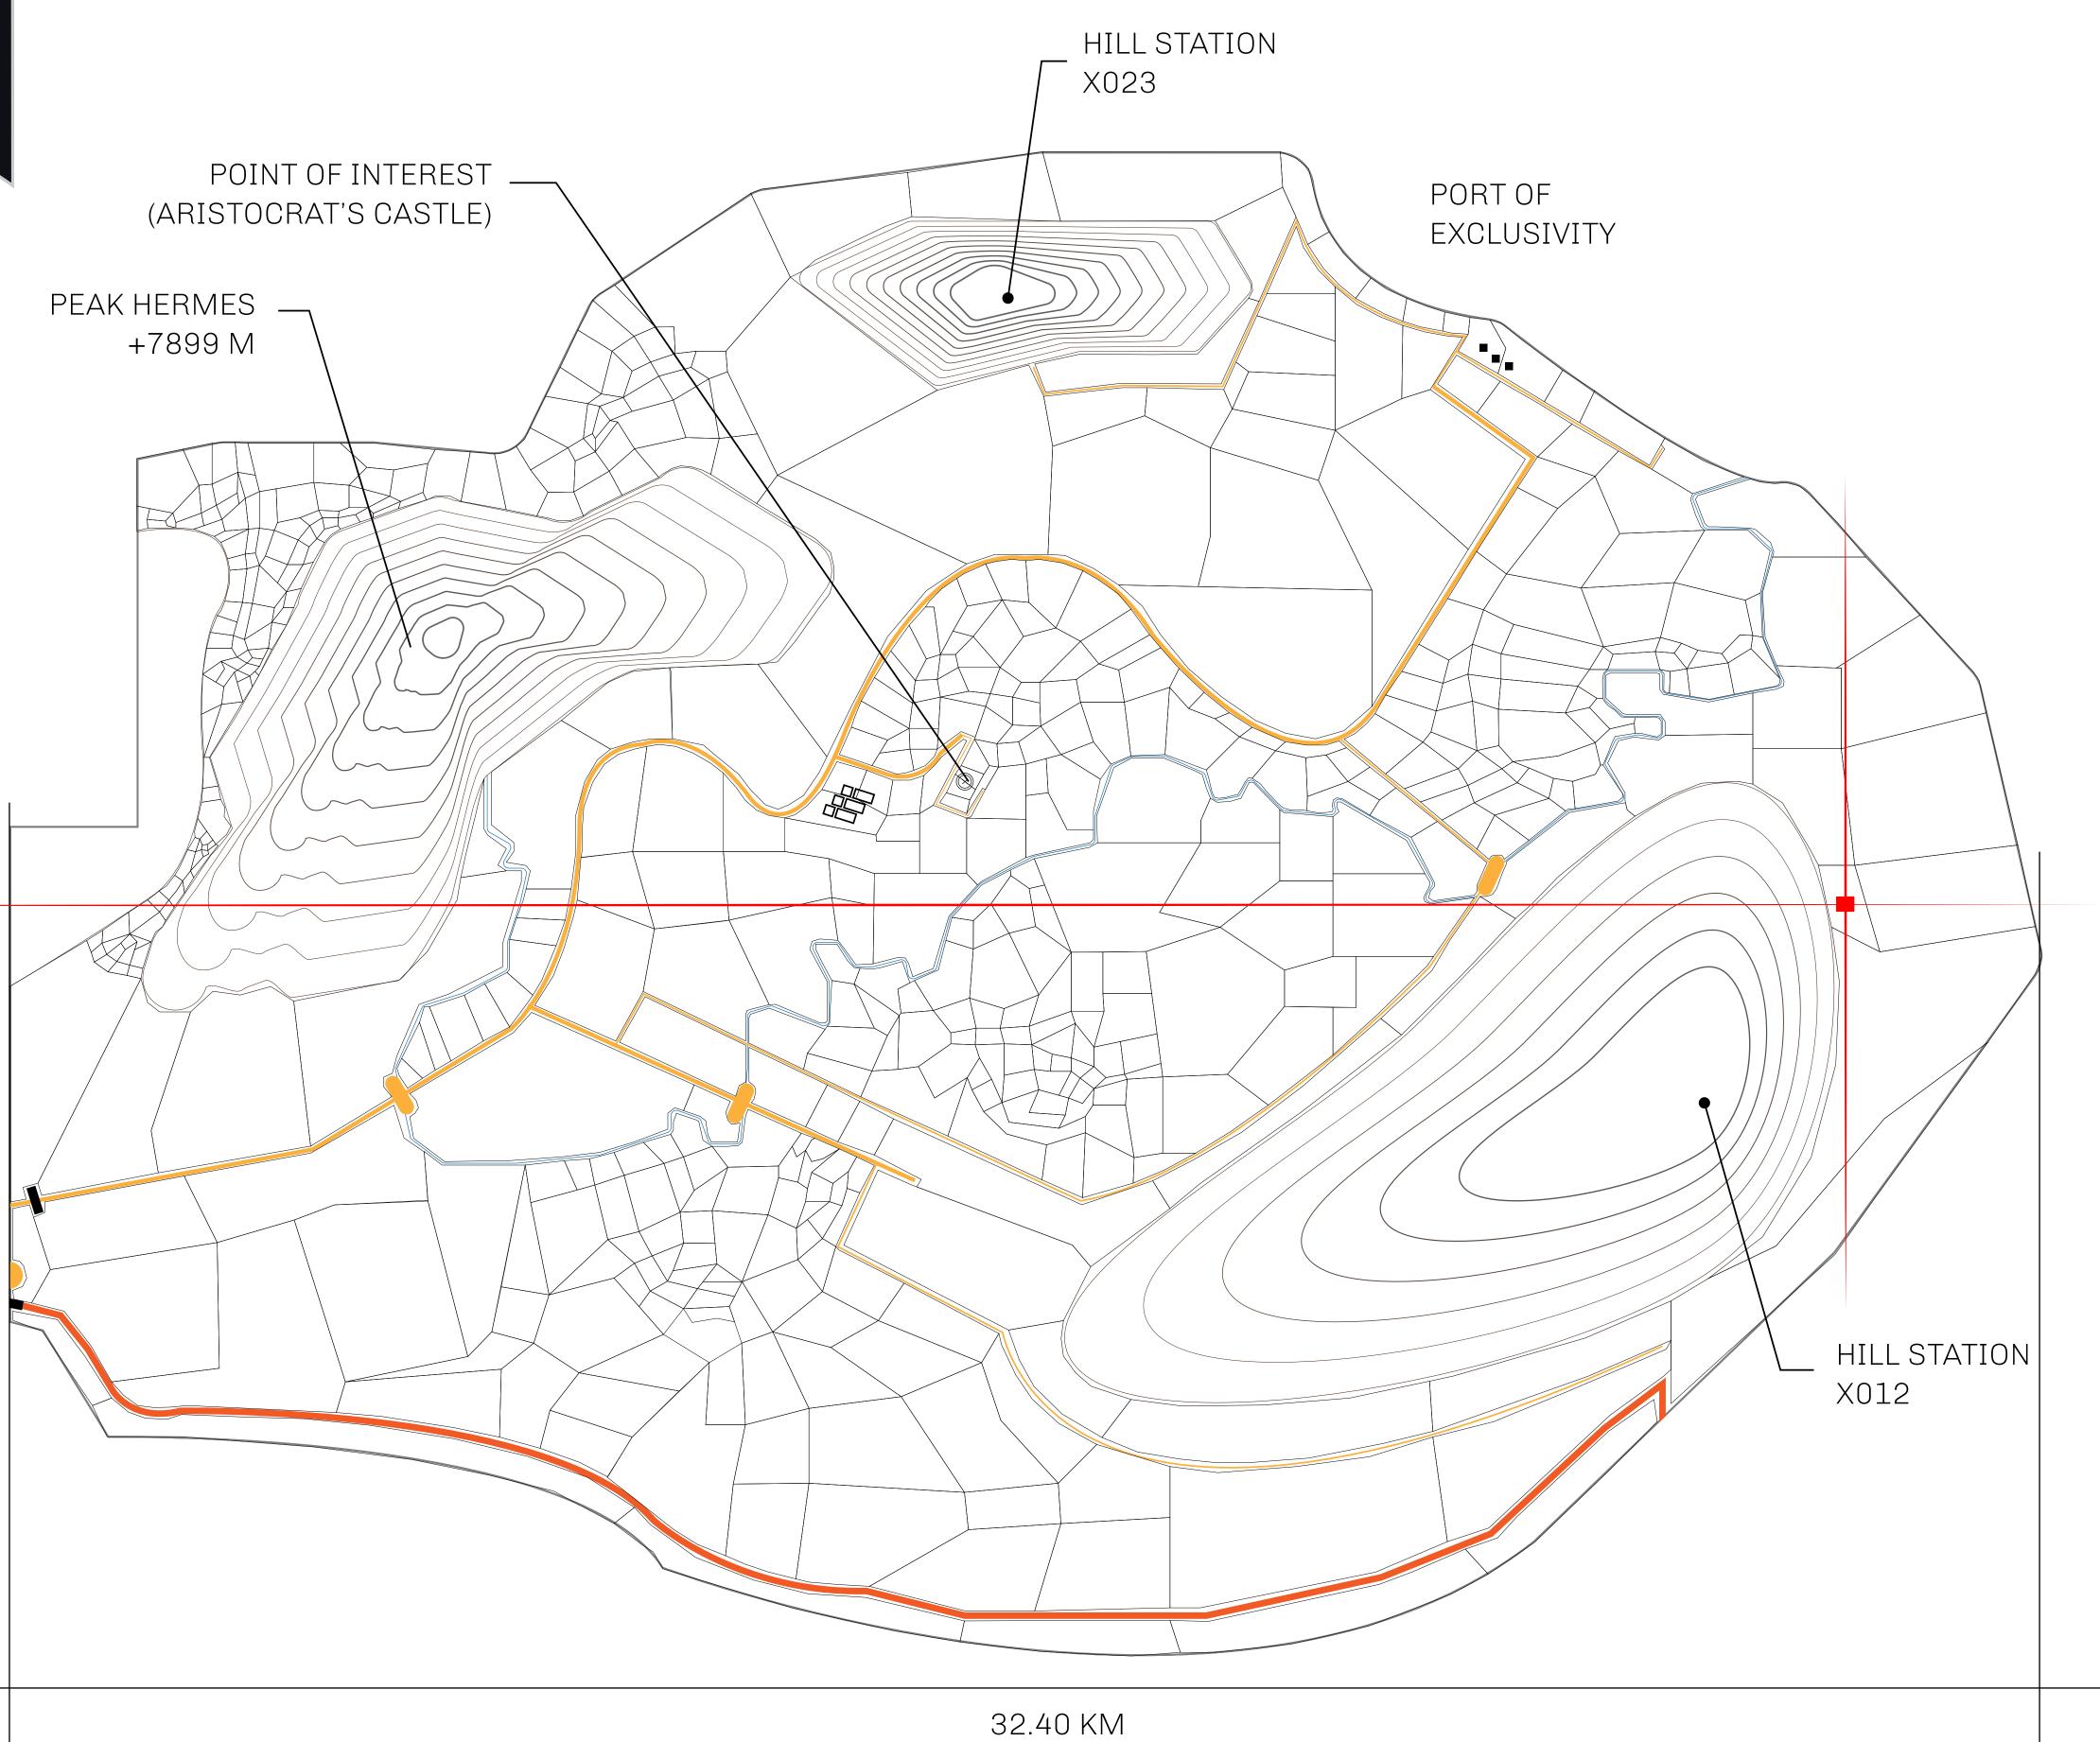

## GEOGRAPHY

COASTLINE
BORDERS
HIGHEST POINT
LOWEST POINT
PLOTS
SCALE

93.89 KM (58.34 MILES)

OCEAN, THE GREAT EMPIRE, SL

PEAK HERMES +7899 M

PORT OF EXCLUSIVITY 0 M

549

1:50000