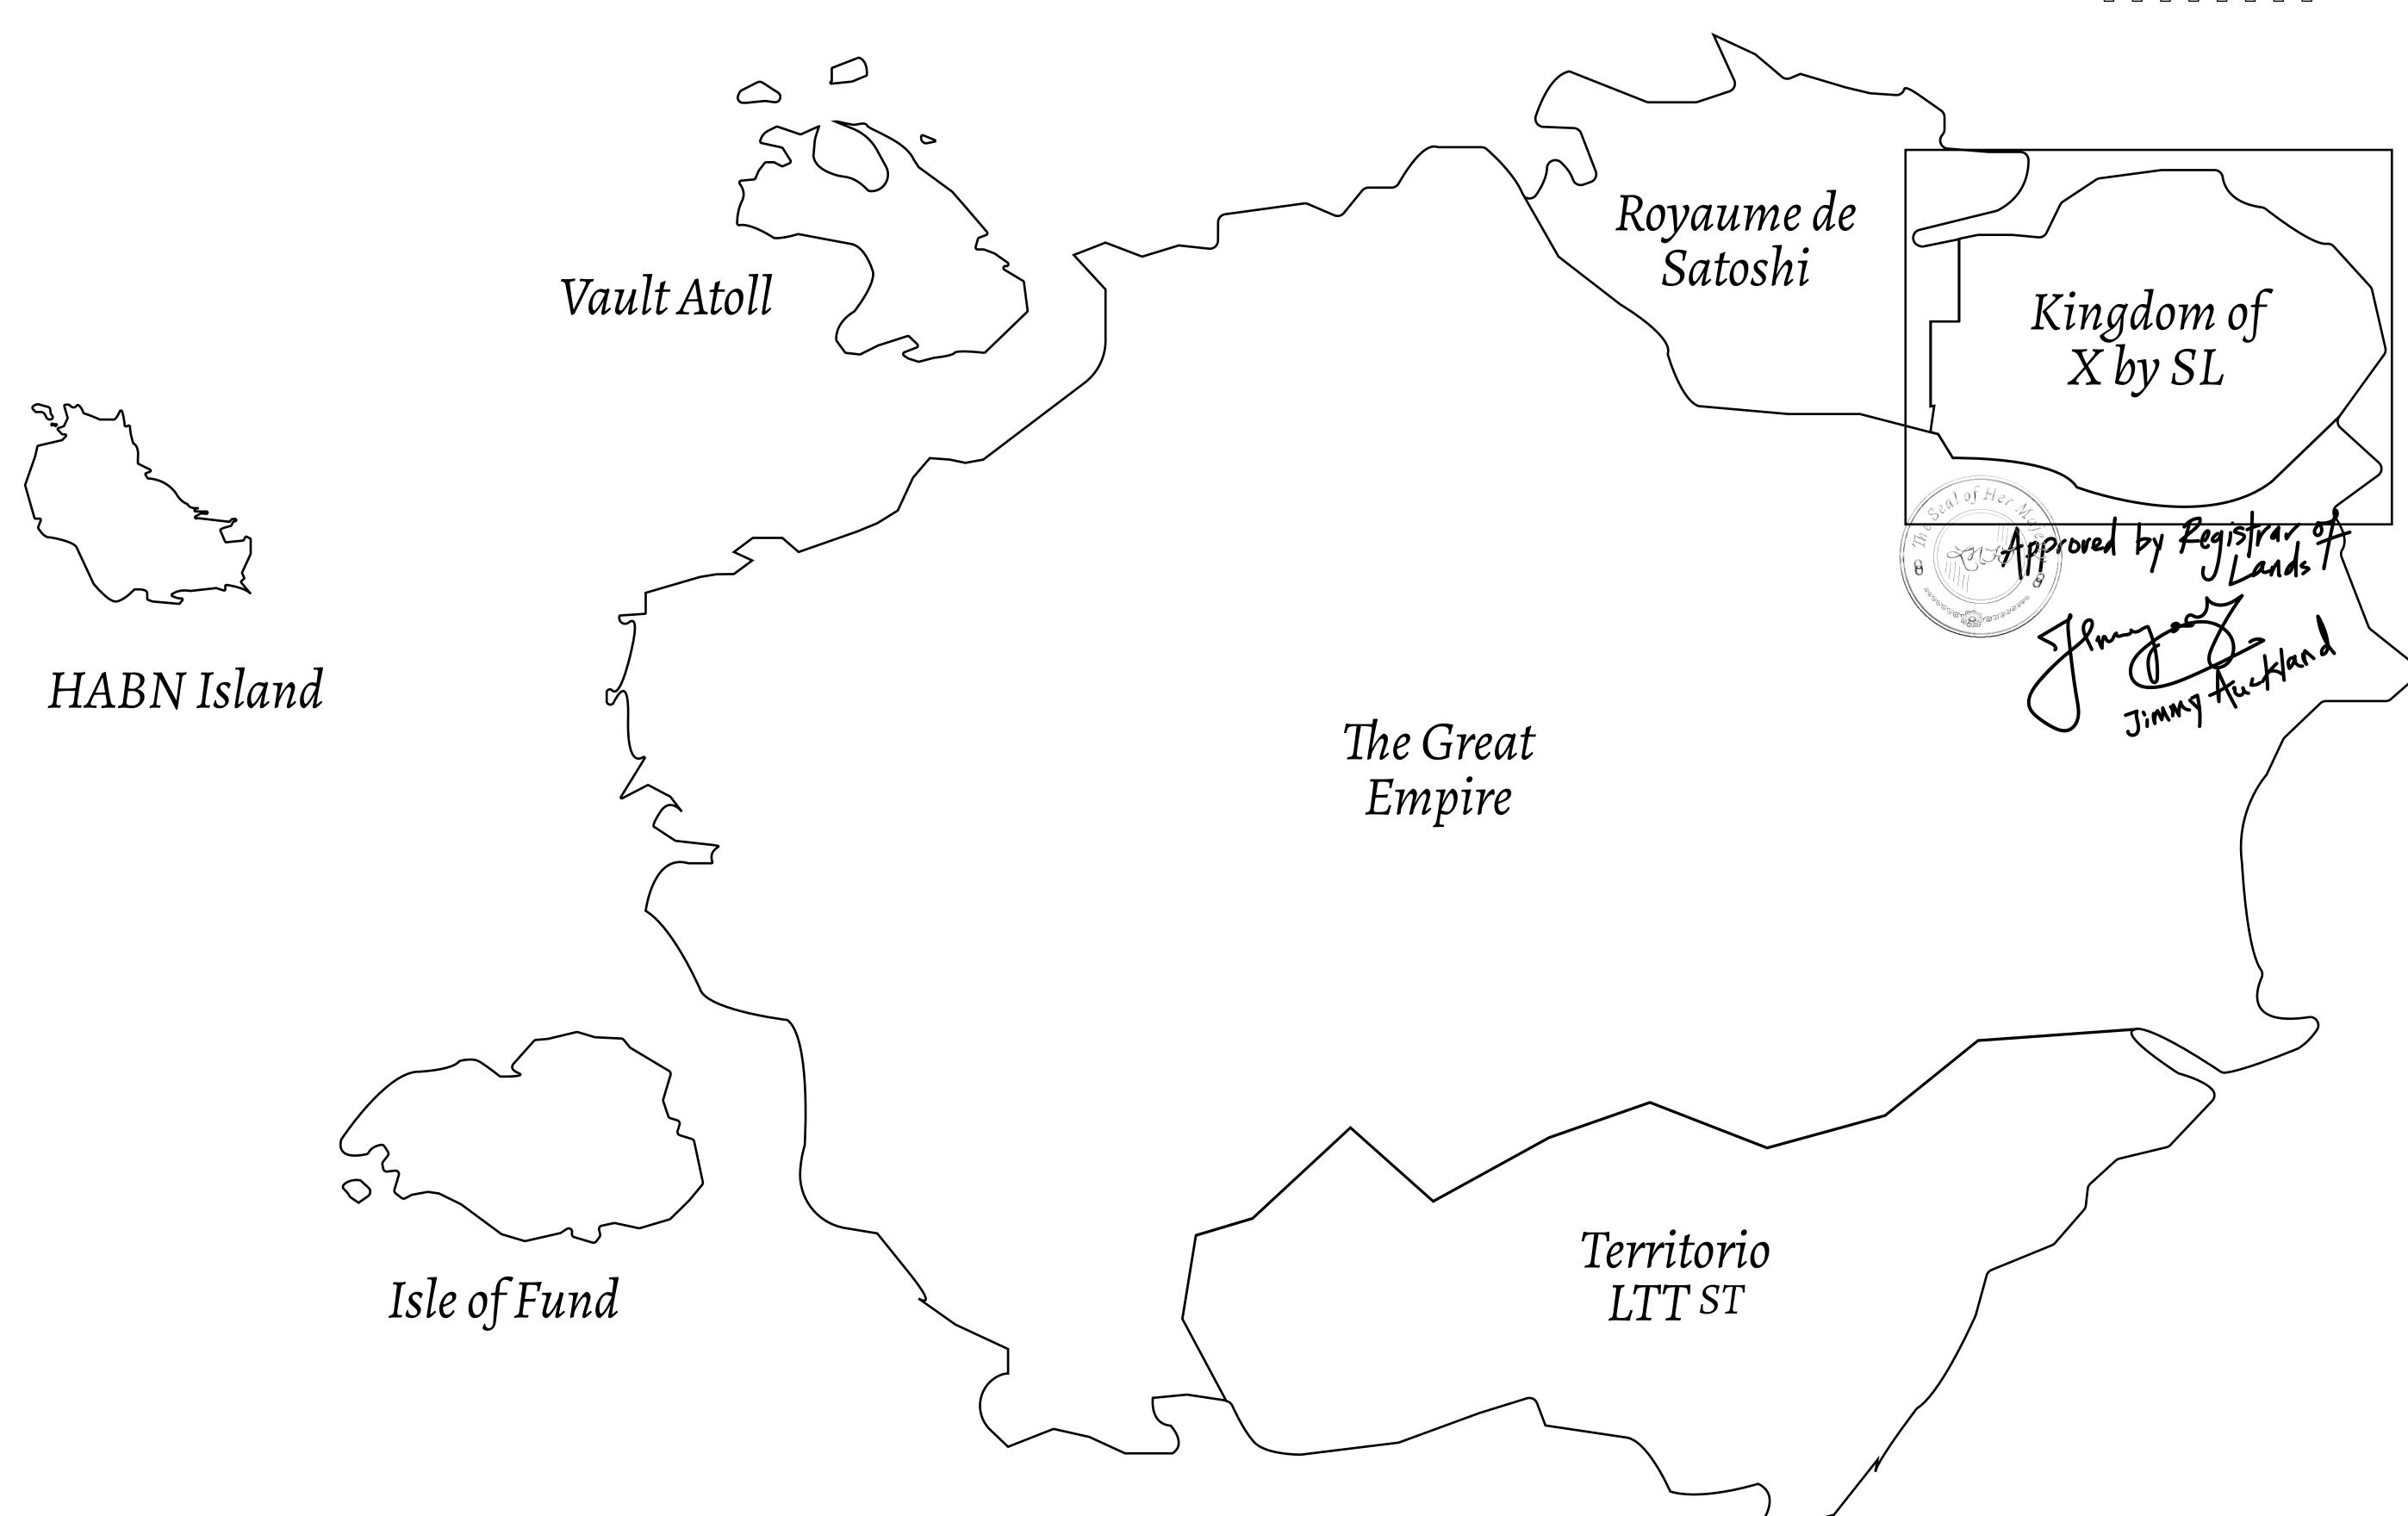

## GEOGRAPHY

COASTLINE
BORDERS
HIGHEST POINT
LOWEST POINT
PLOTS
SCALE

93.89 KM (58.34 MILES)

OCEAN, THE GREAT EMPIRE, SL

PEAK HERMES +7899 M

PORT OF EXCLUSIVITY 0 M

549

1:50000

## H.M. LNFT Land Registry

X212-221121

TITLE NUMBER

ADMINISTRATIVE AREA KINGDOM OF X BY SL

ISSUED 22 November 2021

SCALE **1/50000** 

Type W-XBYSL: Share of 0.5% of all X by SL winning bid values based on number of NFT Stories minted (rewarded in Credits); Automatic invite to X by SL; Mint 4 NFT Stories

## THE ARISTOCRATS

The richest state in Loot NFT World. Special tablets are used to conduct high value auctions at galas and special events. The aristocrats donate 7% of their earnings to the Stakers, a special group of people, from the Great Empire. Ever since the marriage of the Sultan's daughter and the prince of X by SL, the Kingdom also donates 3% of its earnings to the Royaume De Satoshi.