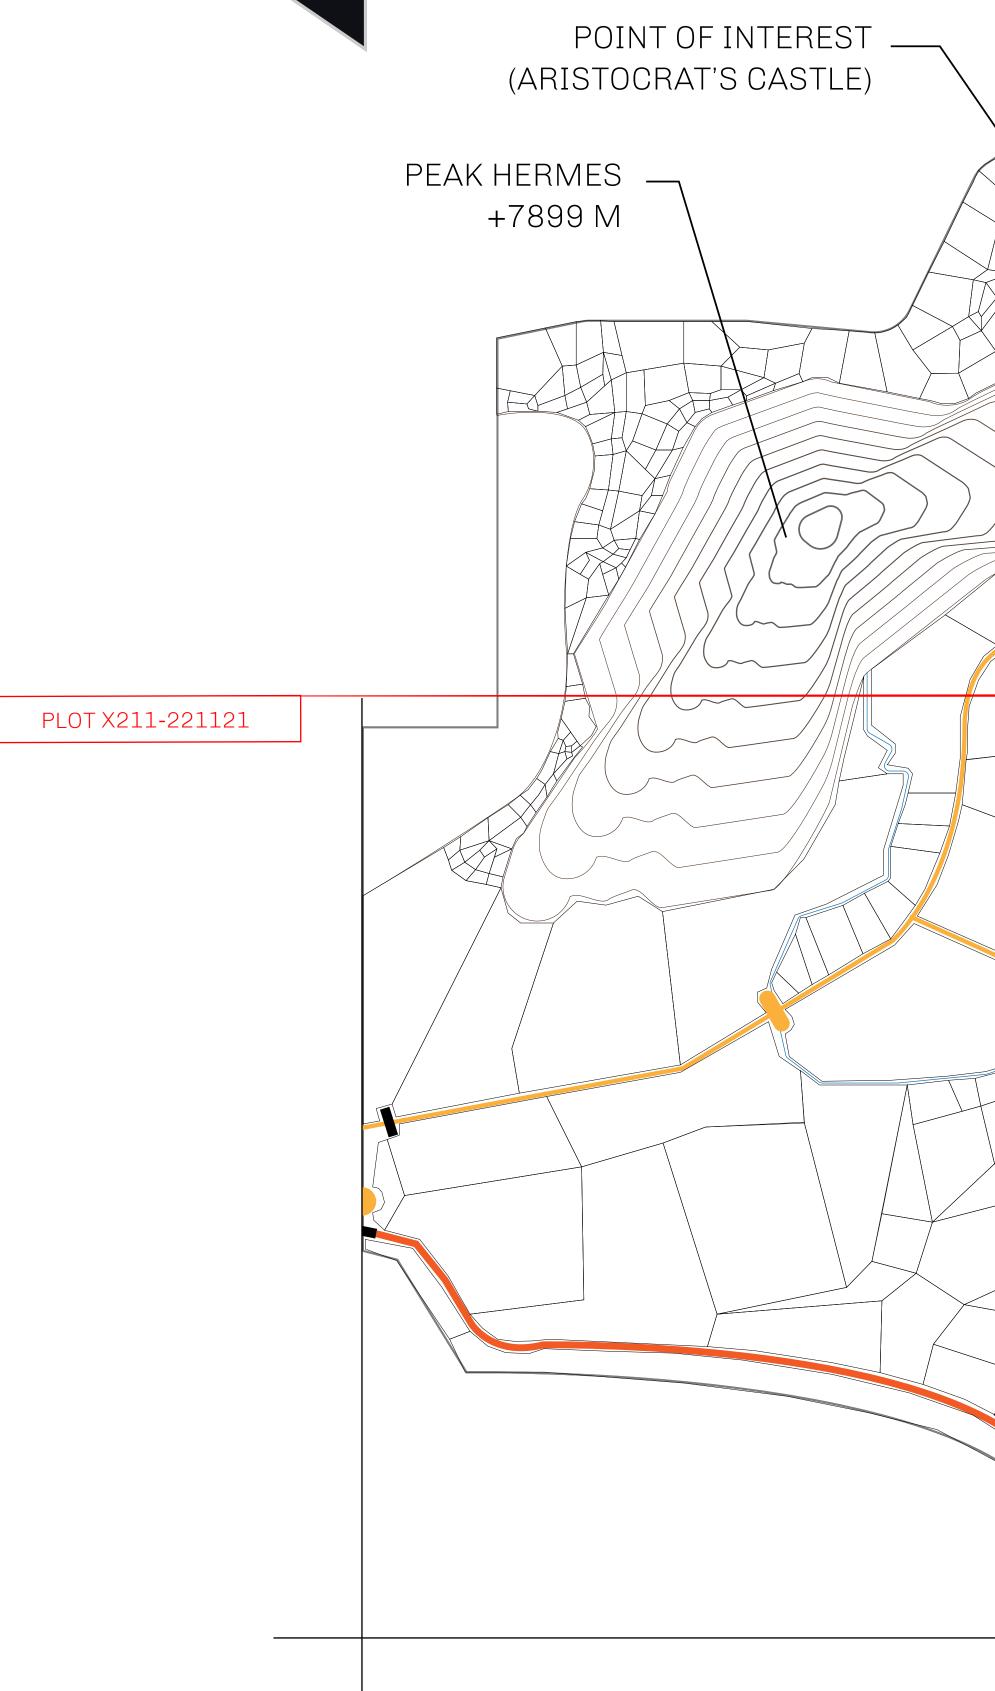

## LOOT NFT WORLD

HABN Island

 $\bigcirc$ 

Vault Atoll

Isle of Fund

The Great Empire

THE ARISTOCRATS GEOGRAPHY The richest state in Loot NFT World. Special tablets are used to COASTLINE 93.89 KM (58.34 MILES) conduct high value auctions at galas and special events. The OCEAN, THE GREAT EMPIRE, SL BORDERS aristocrats donate 7% of their earnings to the Stakers, a special HIGHEST POINT PEAK HERMES +7899 M group of people, from the Great Empire. Ever since the marriage LOWEST POINT PORT OF EXCLUSIVITY 0 M of the Sultan's daughter and the prince of X by SL, the Kingdom PLOTS 549 also donates 3% of its earnings to the Royaume De Satoshi. SCALE 1:50000 - HILL STATION X023 POINT OF INTEREST PORT OF (ARISTOCRAT'S CASTLE) EXCLUSIVITY +7899 M 