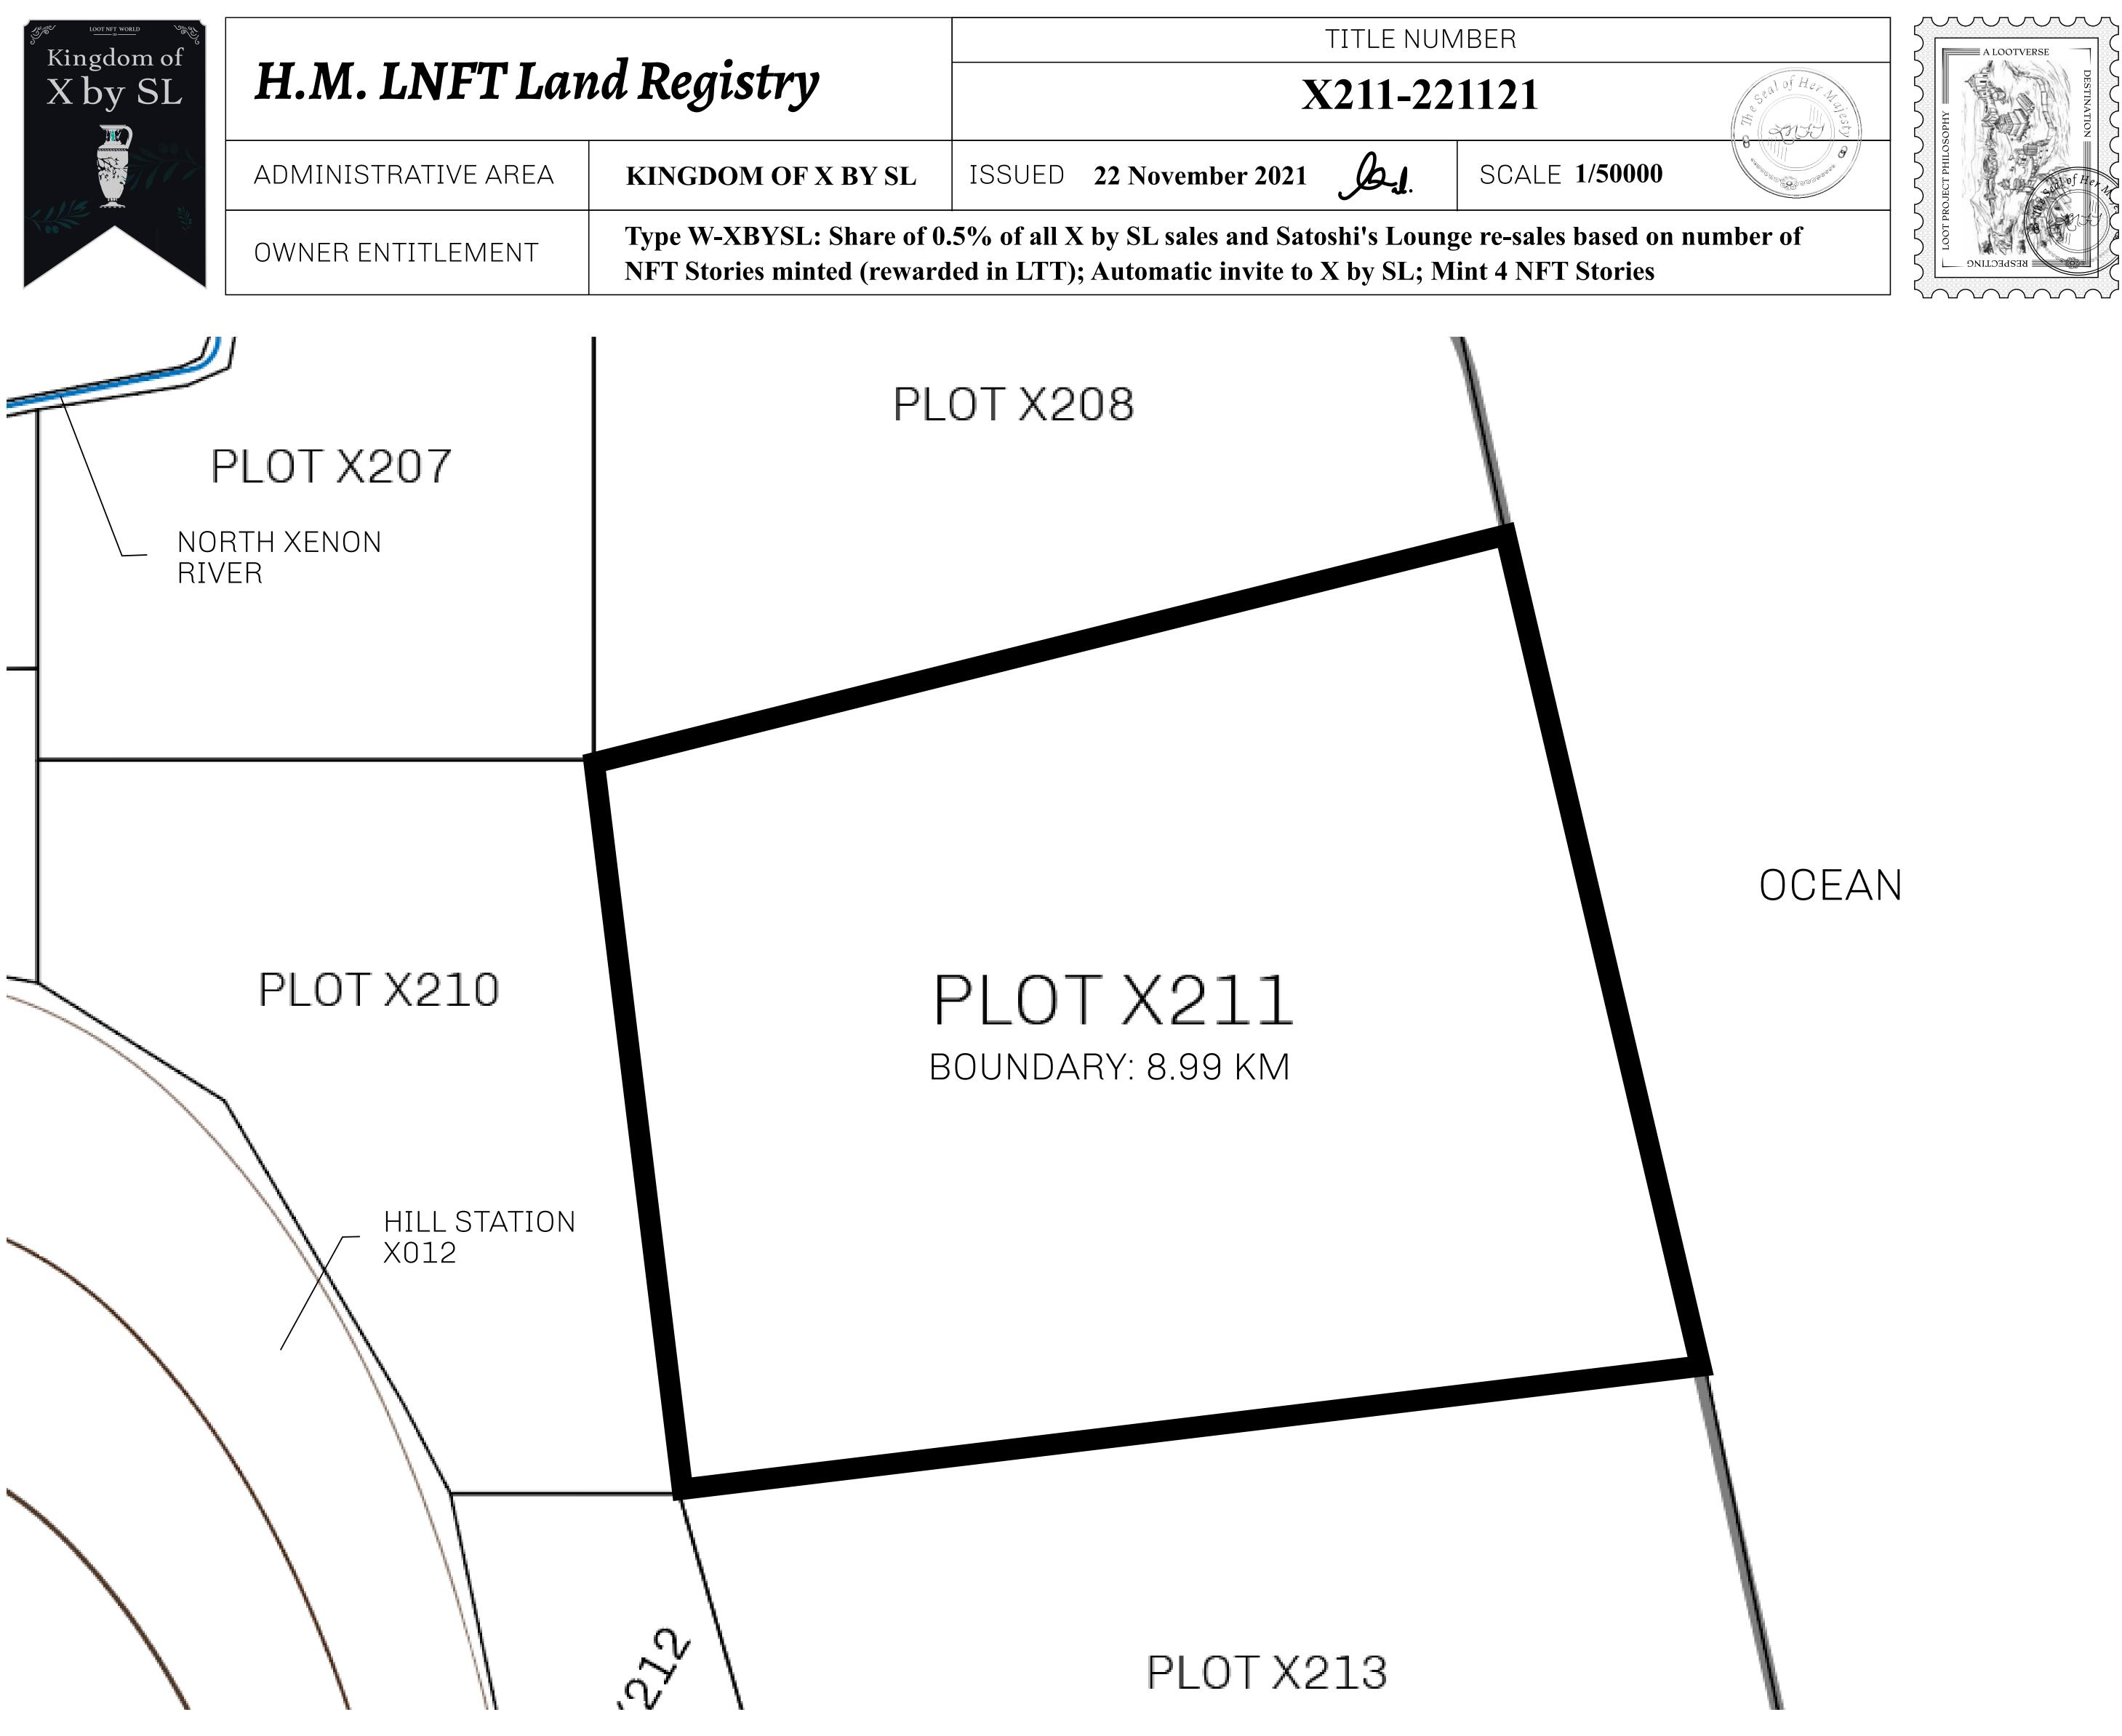

## LOOT NFT WORLD

HABN Island

 $\bigcirc$ 

Vault Atoll

Isle of Fund

The Great Empire

THE ARISTOCRATS GEOGRAPHY The richest state in Loot NFT World. Special tablets are used to COASTLINE 93.89 KM (58.34 MILES) conduct high value auctions at galas and special events. The OCEAN, THE GREAT EMPIRE, SL BORDERS aristocrats donate 7% of their earnings to the Stakers, a special HIGHEST POINT PEAK HERMES +7899 M group of people, from the Great Empire. Ever since the marriage LOWEST POINT PORT OF EXCLUSIVITY 0 M of the Sultan's daughter and the prince of X by SL, the Kingdom PLOTS 549 also donates 3% of its earnings to the Royaume De Satoshi. SCALE 1:50000 - HILL STATION X023 POINT OF INTEREST PORT OF (ARISTOCRAT'S CASTLE) EXCLUSIVITY +7899 M 

| y | TITLE NUMBER<br>X211-221121 |  |  |  |
|---|-----------------------------|--|--|--|
|   |                             |  |  |  |