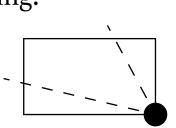

### **OFFICIAL PERSPECTIVE SHEET FOR FILING**

Indicate vantage point for each drawing. Copy and mark each sheet required prior to filing.

Guide - Vantage point should be indicated as shown in the diagram: