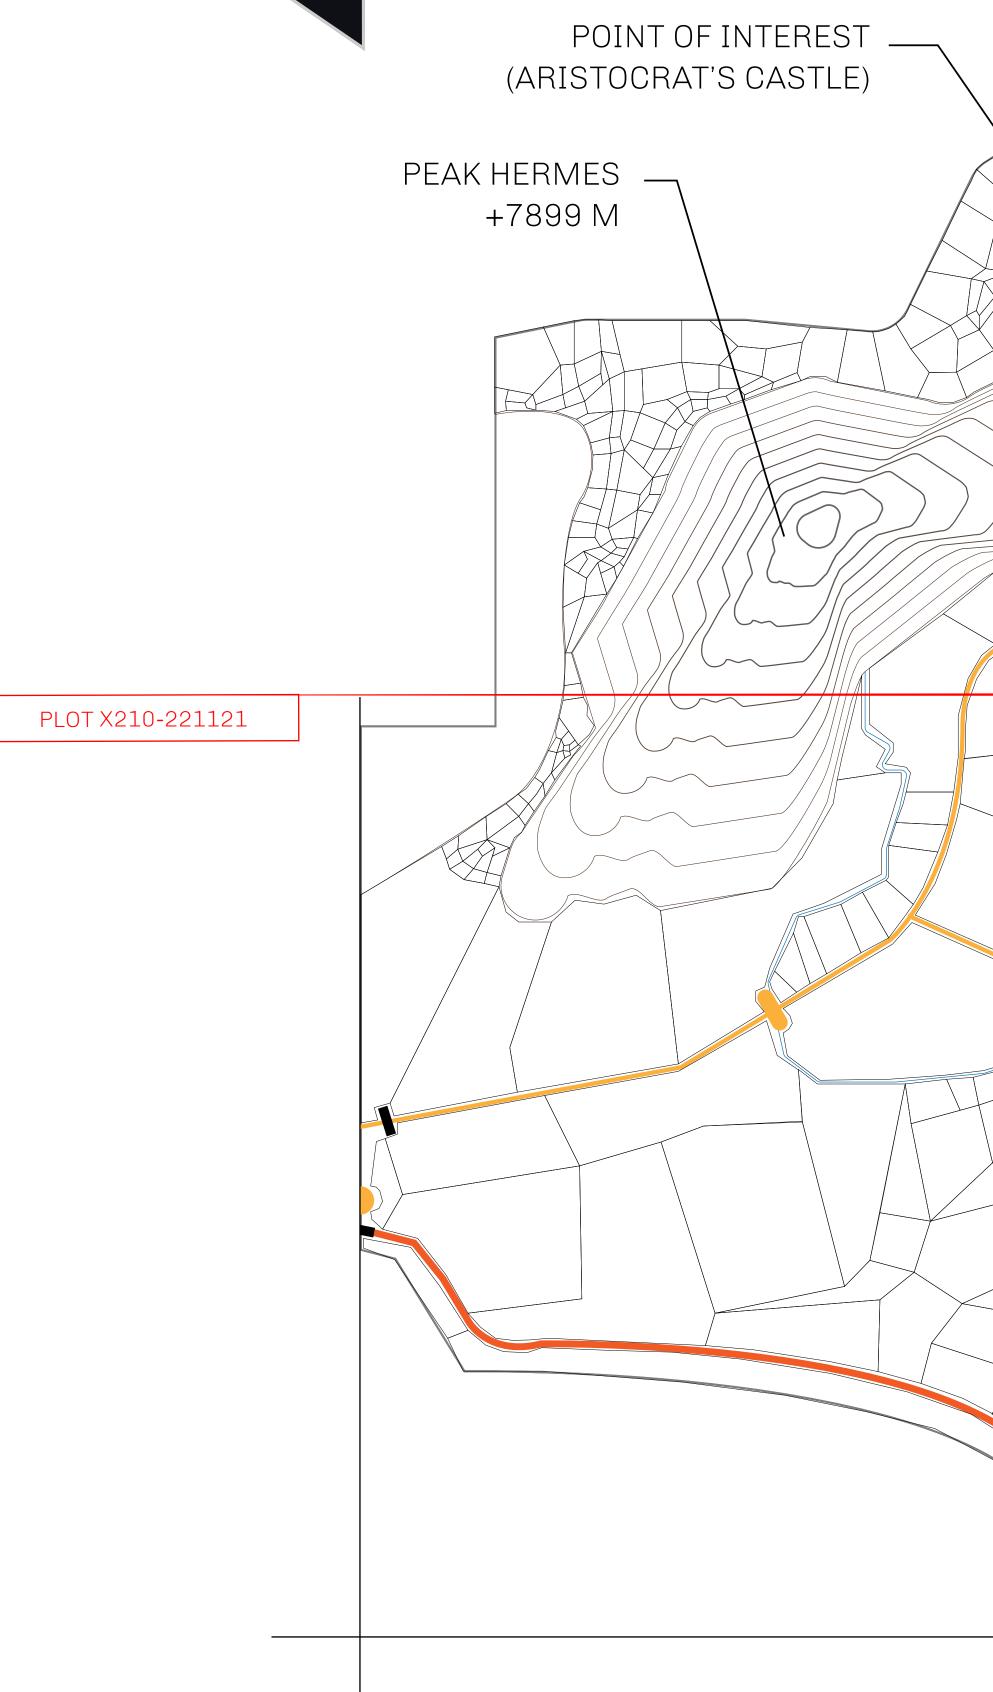

# LOOT NFT WORLD

HABN Island

 $\bigcirc$ 

Vault Atoll

Isle of Fund

The Great Empire

THE ARISTOCRATS GEOGRAPHY The richest state in Loot NFT World. Special tablets are used to COASTLINE 93.89 KM (58.34 MILES) conduct high value auctions at galas and special events. The OCEAN, THE GREAT EMPIRE, SL BORDERS aristocrats donate 7% of their earnings to the Stakers, a special HIGHEST POINT PEAK HERMES +7899 M group of people, from the Great Empire. Ever since the marriage LOWEST POINT PORT OF EXCLUSIVITY 0 M of the Sultan's daughter and the prince of X by SL, the Kingdom PLOTS 549 also donates 3% of its earnings to the Royaume De Satoshi. SCALE 1:50000 - HILL STATION X023 POINT OF INTEREST PORT OF (ARISTOCRAT'S CASTLE) EXCLUSIVITY +7899 M 

## H.M. LNFT Land Registry

ADMINISTRATIVE AREA

OWNER ENTITLEMENT

**KINGDOM O** 

Type W-XBYS NFT Stories mi

|           | TITLE NUMBER<br><b>X210-221121</b>                                    |     |               |
|-----------|-----------------------------------------------------------------------|-----|---------------|
| y         |                                                                       |     |               |
| F X BY SL | ISSUED 22 November 2021                                               | Jo. | SCALE 1/50000 |
|           | .5% of all X by SL sales and Sate<br>ded in LTT); Automatic invite to | -   | -             |
|           |                                                                       |     |               |
|           |                                                                       |     |               |
|           |                                                                       |     |               |
|           |                                                                       |     |               |
|           |                                                                       |     |               |
|           |                                                                       |     |               |
|           |                                                                       |     |               |
|           |                                                                       |     |               |
|           | PLOT X210                                                             |     |               |
|           | BOUNDARY: 6.10 KM                                                     |     |               |
|           |                                                                       |     |               |
|           |                                                                       |     |               |
|           |                                                                       |     |               |
|           |                                                                       |     |               |
|           |                                                                       |     |               |
|           |                                                                       |     |               |
|           |                                                                       |     |               |
|           |                                                                       |     |               |
|           |                                                                       |     |               |
|           |                                                                       |     |               |