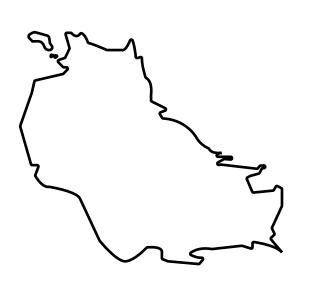

# LOOT NFT WORLD

HABN Island

 $\bigcirc$ 

Vault Atoll

Isle of Fund

The Great Empire

THE ARISTOCRATS GEOGRAPHY The richest state in Loot NFT World. Special tablets are used to COASTLINE 93.89 KM (58.34 MILES) conduct high value auctions at galas and special events. The OCEAN, THE GREAT EMPIRE, SL BORDERS aristocrats donate 7% of their earnings to the Stakers, a special HIGHEST POINT PEAK HERMES +7899 M group of people, from the Great Empire. Ever since the marriage LOWEST POINT PORT OF EXCLUSIVITY 0 M of the Sultan's daughter and the prince of X by SL, the Kingdom PLOTS 549 also donates 3% of its earnings to the Royaume De Satoshi. SCALE 1:50000 - HILL STATION X023 POINT OF INTEREST PORT OF (ARISTOCRAT'S CASTLE) EXCLUSIVITY +7899 M 