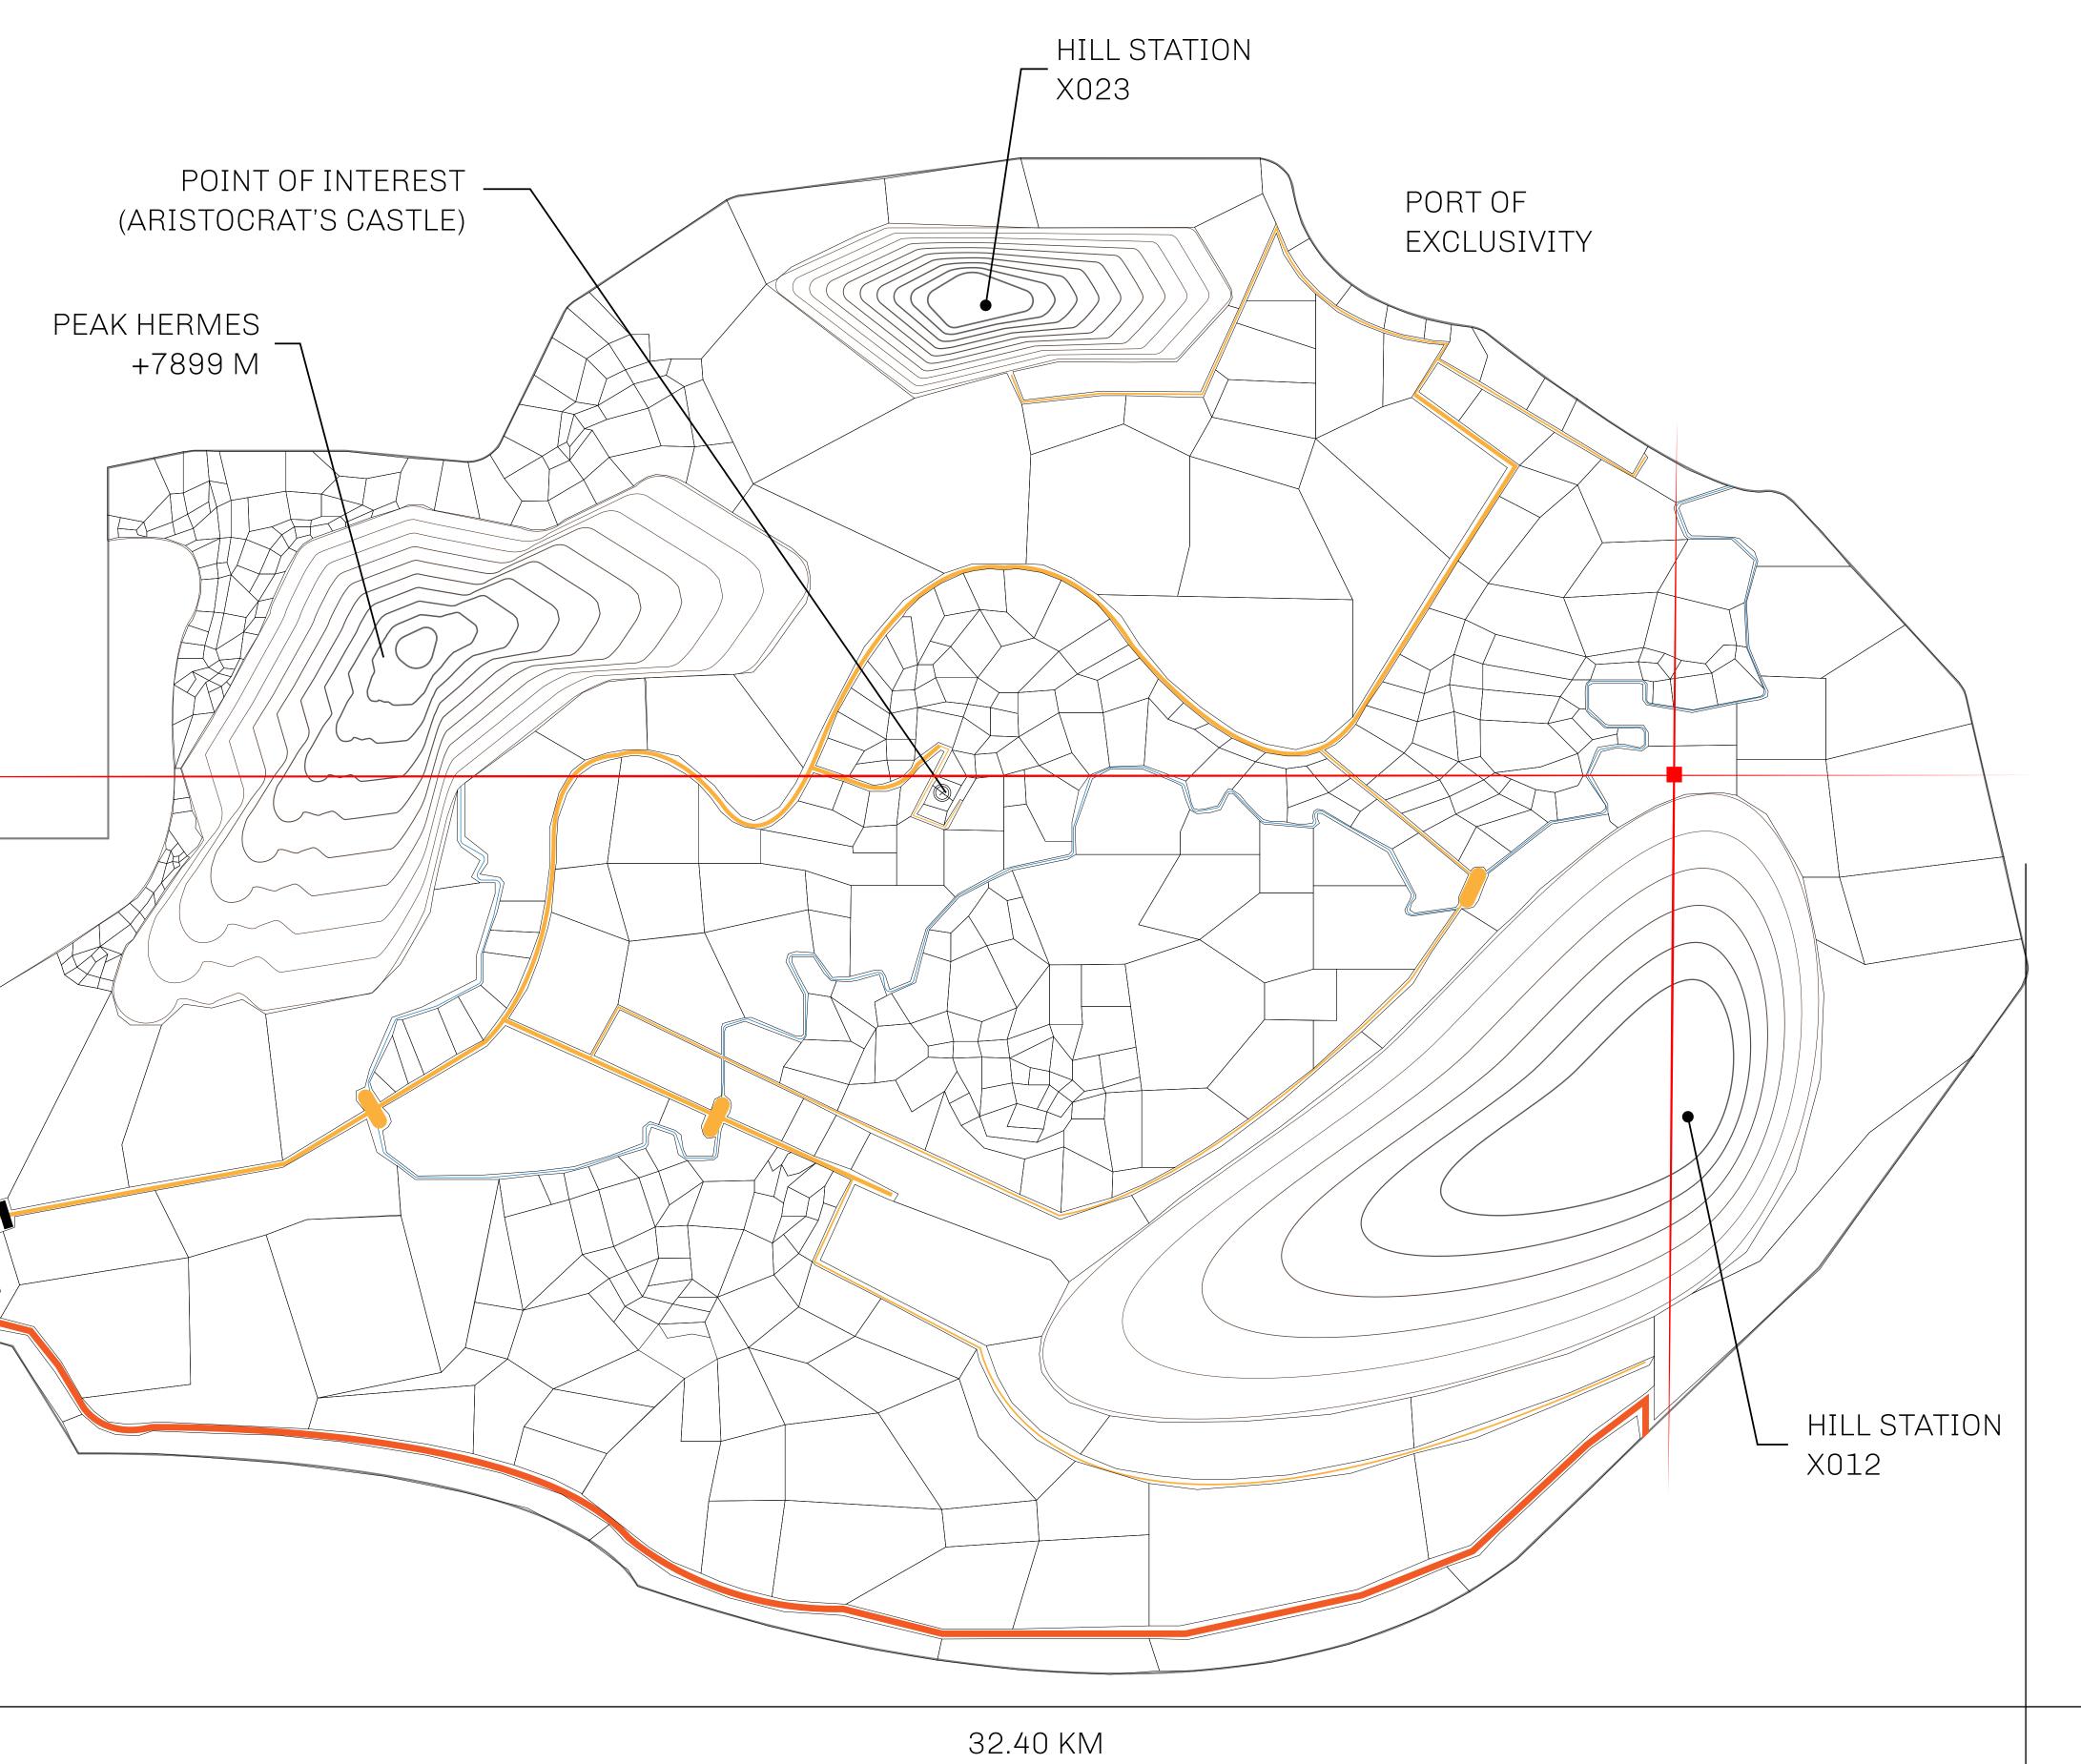

## GEOGRAPHY

COASTLINE
BORDERS
HIGHEST POINT
LOWEST POINT
PLOTS
SCALE

93.89 KM (58.34 MILES)

OCEAN, THE GREAT EMPIRE, SL

PEAK HERMES +7899 M

PORT OF EXCLUSIVITY 0 M

549

1:50000