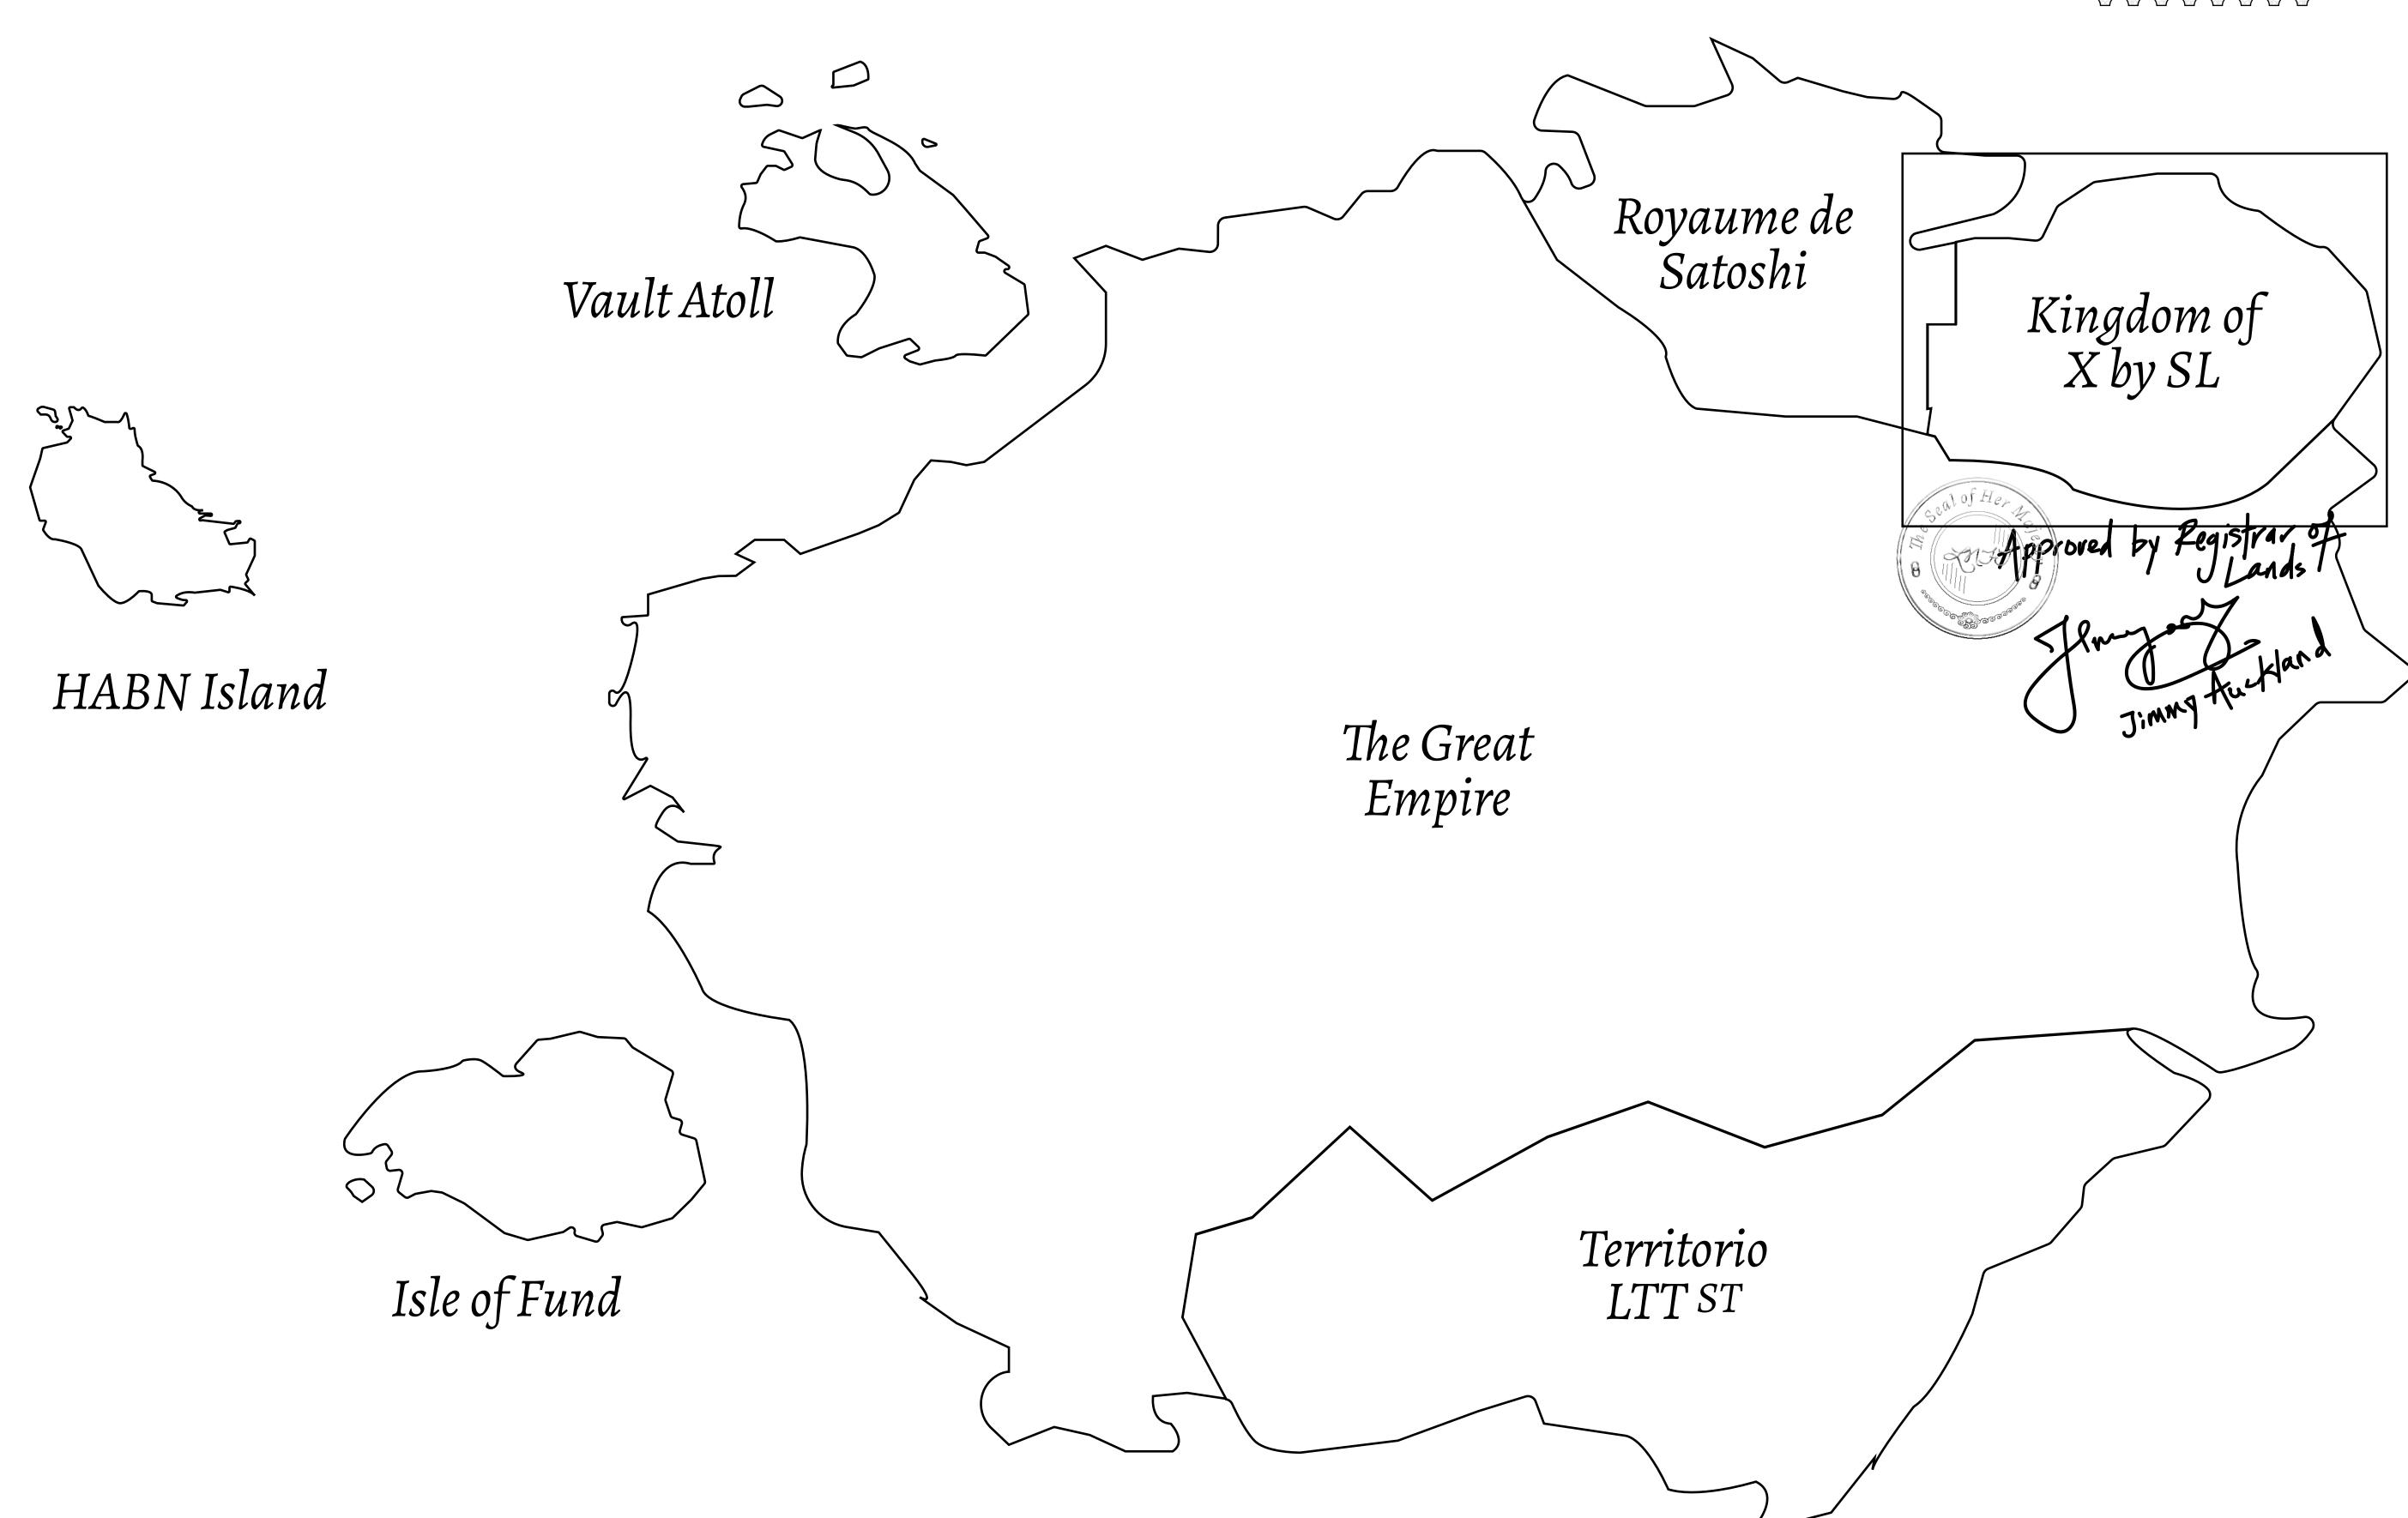

## GEOGRAPHY

COASTLINE
BORDERS
HIGHEST POINT
LOWEST POINT
PLOTS
SCALE

93.89 KM (58.34 MILES)

OCEAN, THE GREAT EMPIRE, SL

PEAK HERMES +7899 M

PORT OF EXCLUSIVITY 0 M

549

1:50000

## H.M. LNFT Land Registry

X209-221121

TITLE NUMBER

KINGDOM OF X BY SL

SCALE **1/50000** 

Type W-XBYSL: Share of 0.5% of all X by SL sales and Satoshi's Lounge re-sales based on number of NFT Stories minted (rewarded in LTT); Automatic invite to X by SL; Mint 4 NFT Stories