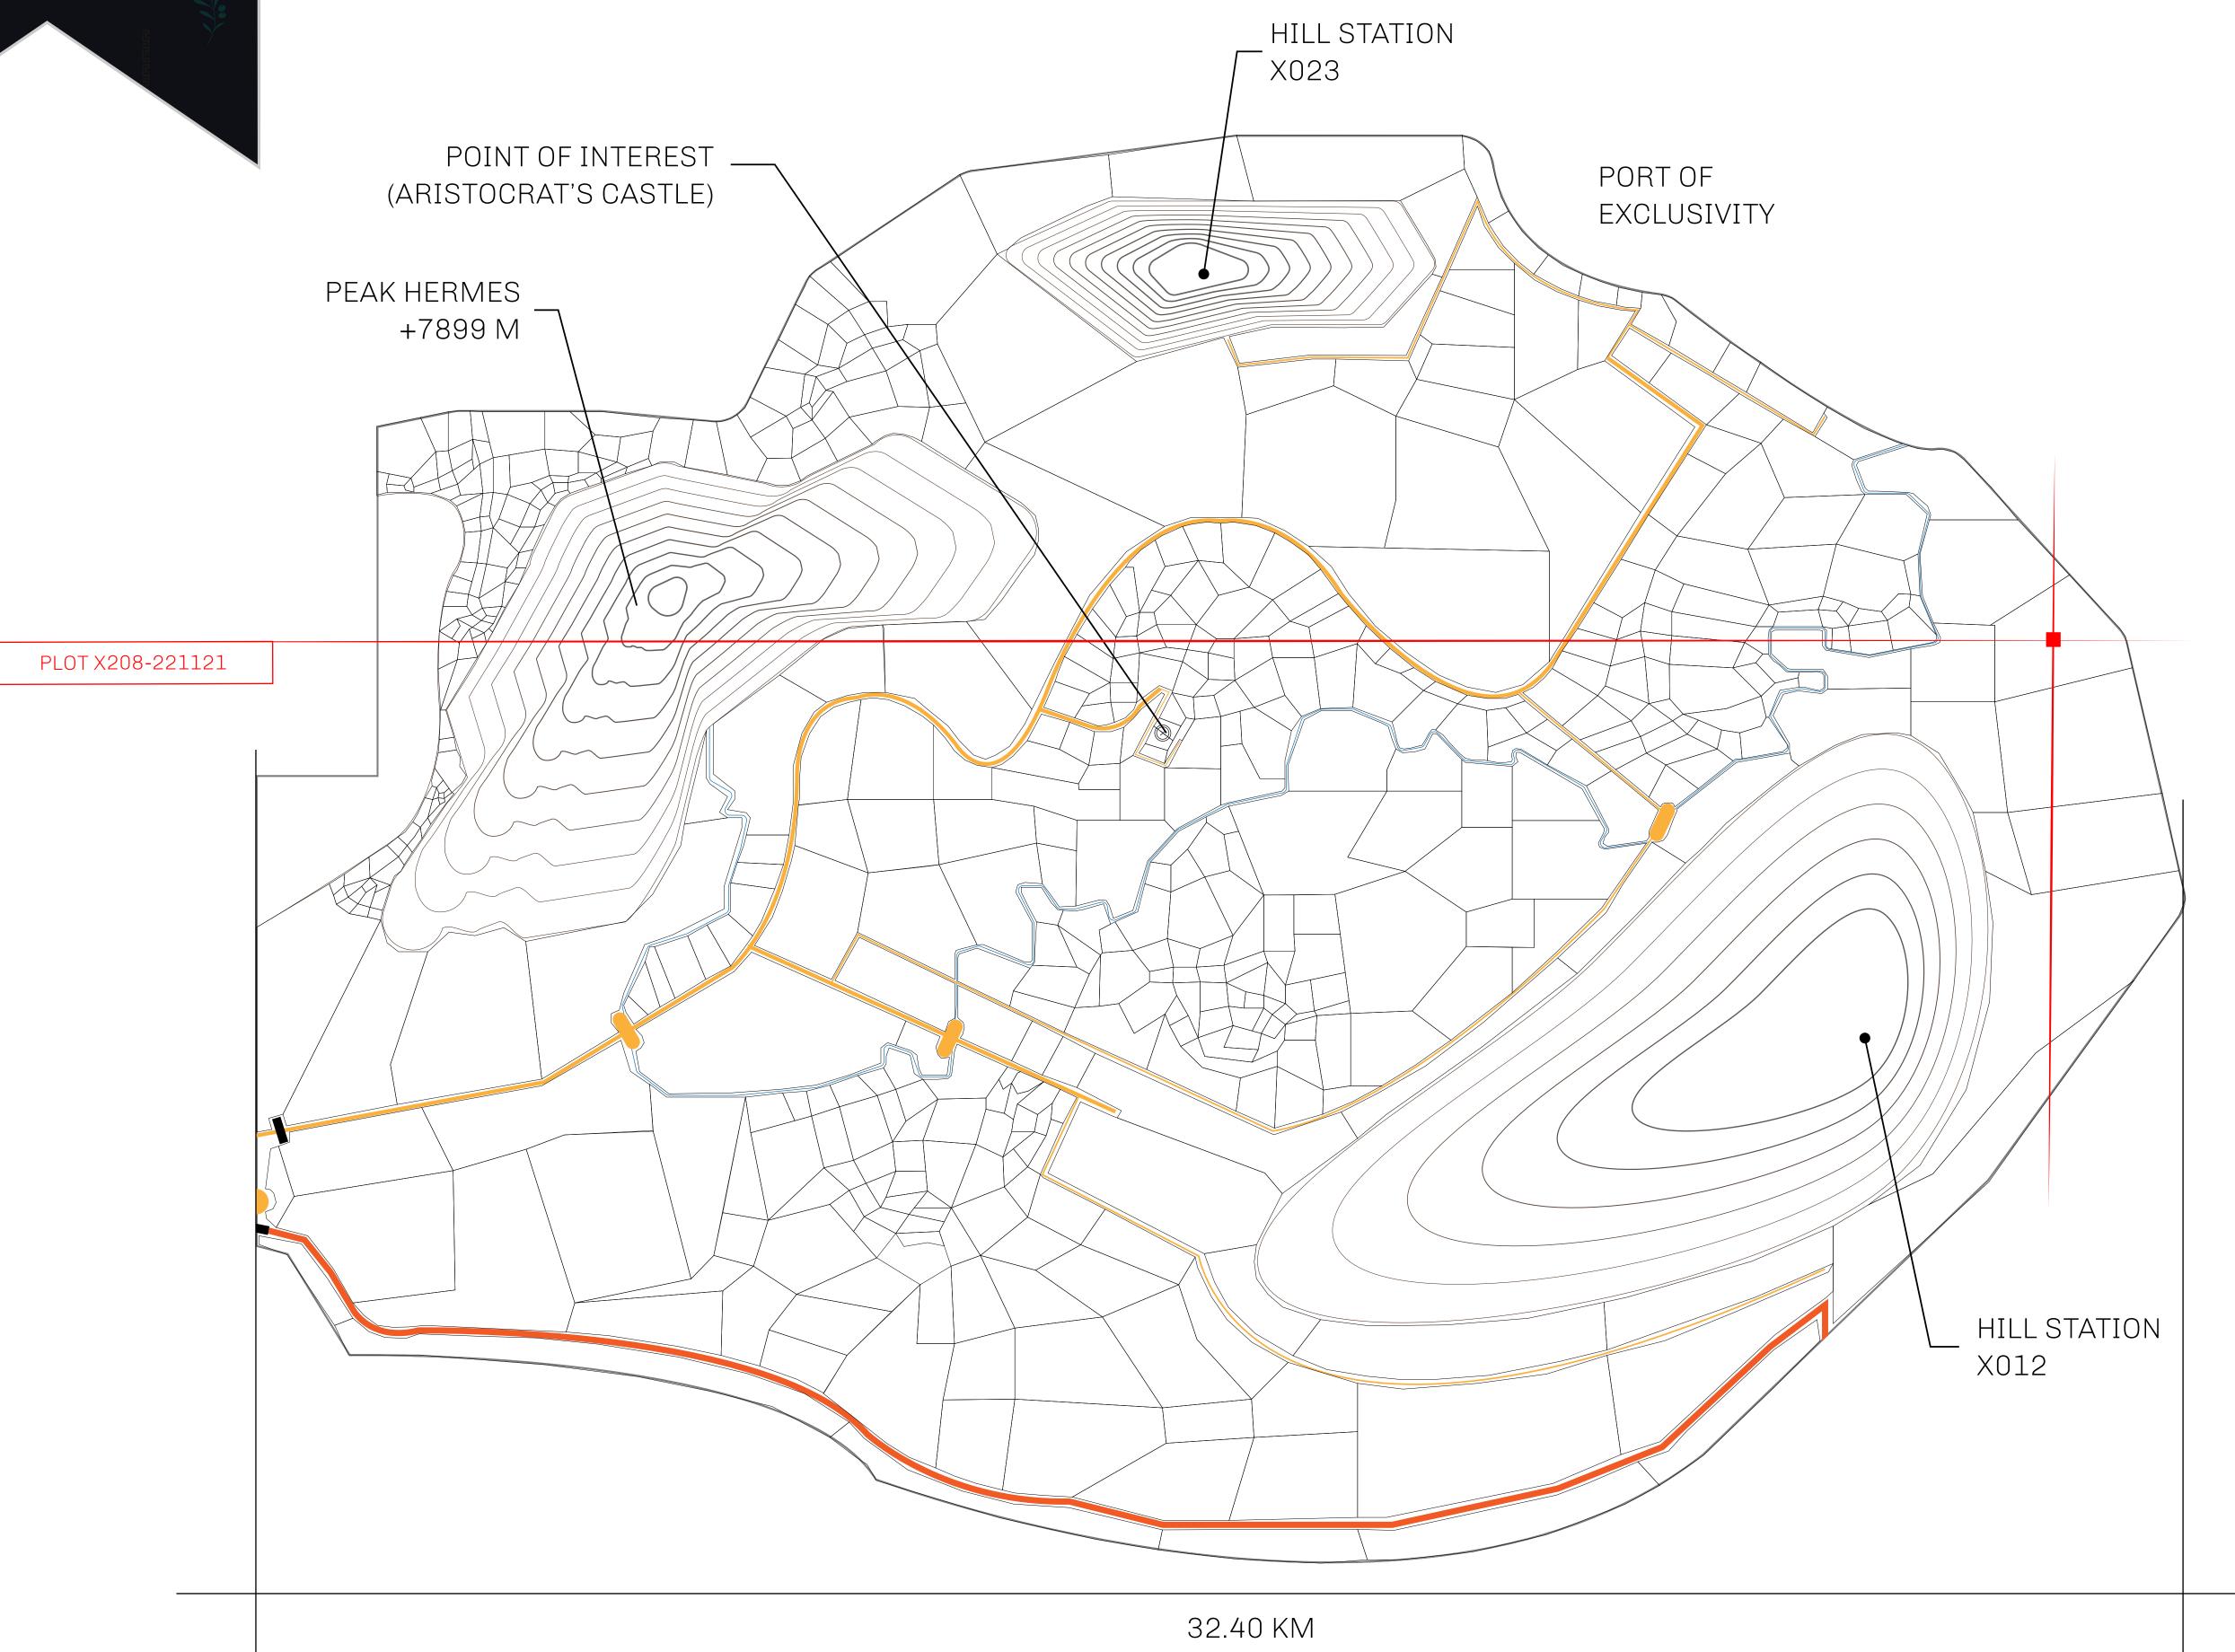

## GEOGRAPHY

COASTLINE
BORDERS
HIGHEST POINT
LOWEST POINT
PLOTS
SCALE

93.89 KM (58.34 MILES)

OCEAN, THE GREAT EMPIRE, SL

PEAK HERMES +7899 M

PORT OF EXCLUSIVITY 0 M

549

1:50000

## H.M. LNFT Land Registry

X208-221121

TITLE NUMBER

ISSUED 22 November 2021

SCALE **1/50000** 

Type W-XBYSL: Share of 0.5% of all X by SL sales and Satoshi's Lounge re-sales based on number of NFT Stories minted (rewarded in LTT); Automatic invite to X by SL; Mint 4 NFT Stories