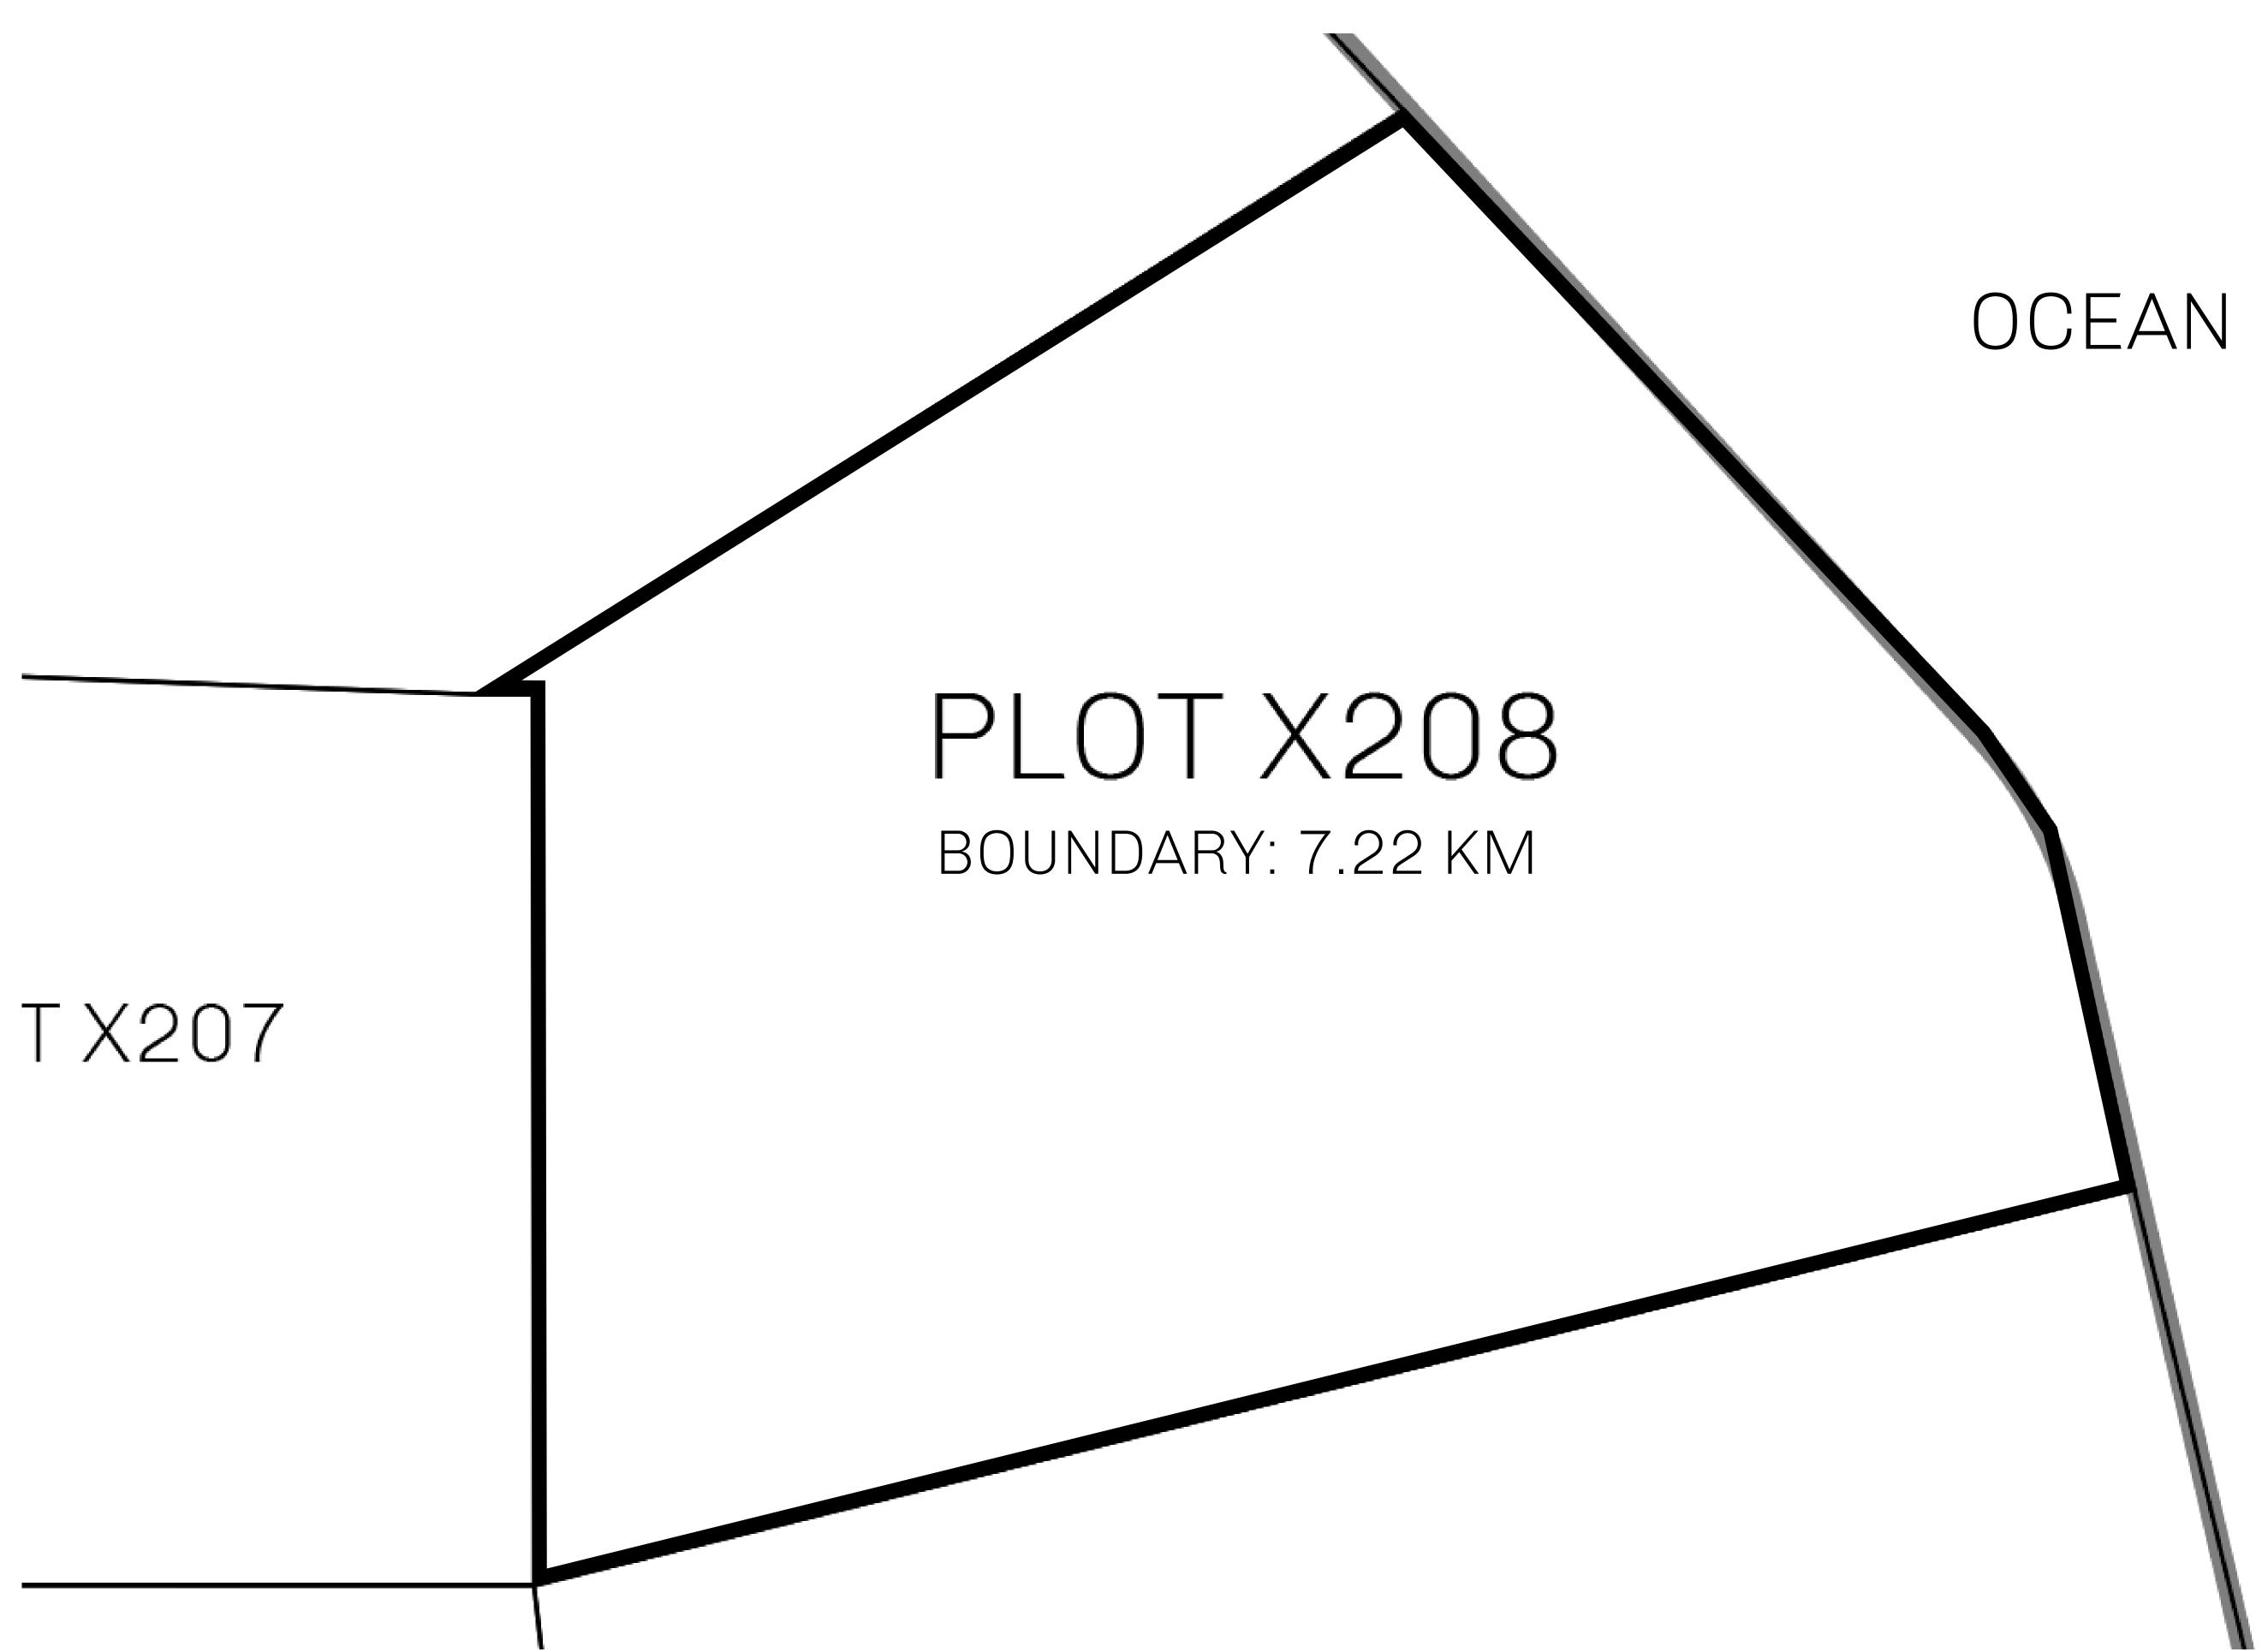

## GEOGRAPHY

COASTLINE
BORDERS
HIGHEST POINT
LOWEST POINT
PLOTS
SCALE

93.89 KM (58.34 MILES)

OCEAN, THE GREAT EMPIRE, SL

PEAK HERMES +7899 M

PORT OF EXCLUSIVITY 0 M

549

1:50000

## H.M. LNFT Land Registry

X208-221121

TITLE NUMBER

ISSUED 22 November 2021

SCALE **1/50000** 

Type W-XBYSL: Share of 0.5% of all X by SL sales and Satoshi's Lounge re-sales based on number of NFT Stories minted (rewarded in LTT); Automatic invite to X by SL; Mint 4 NFT Stories