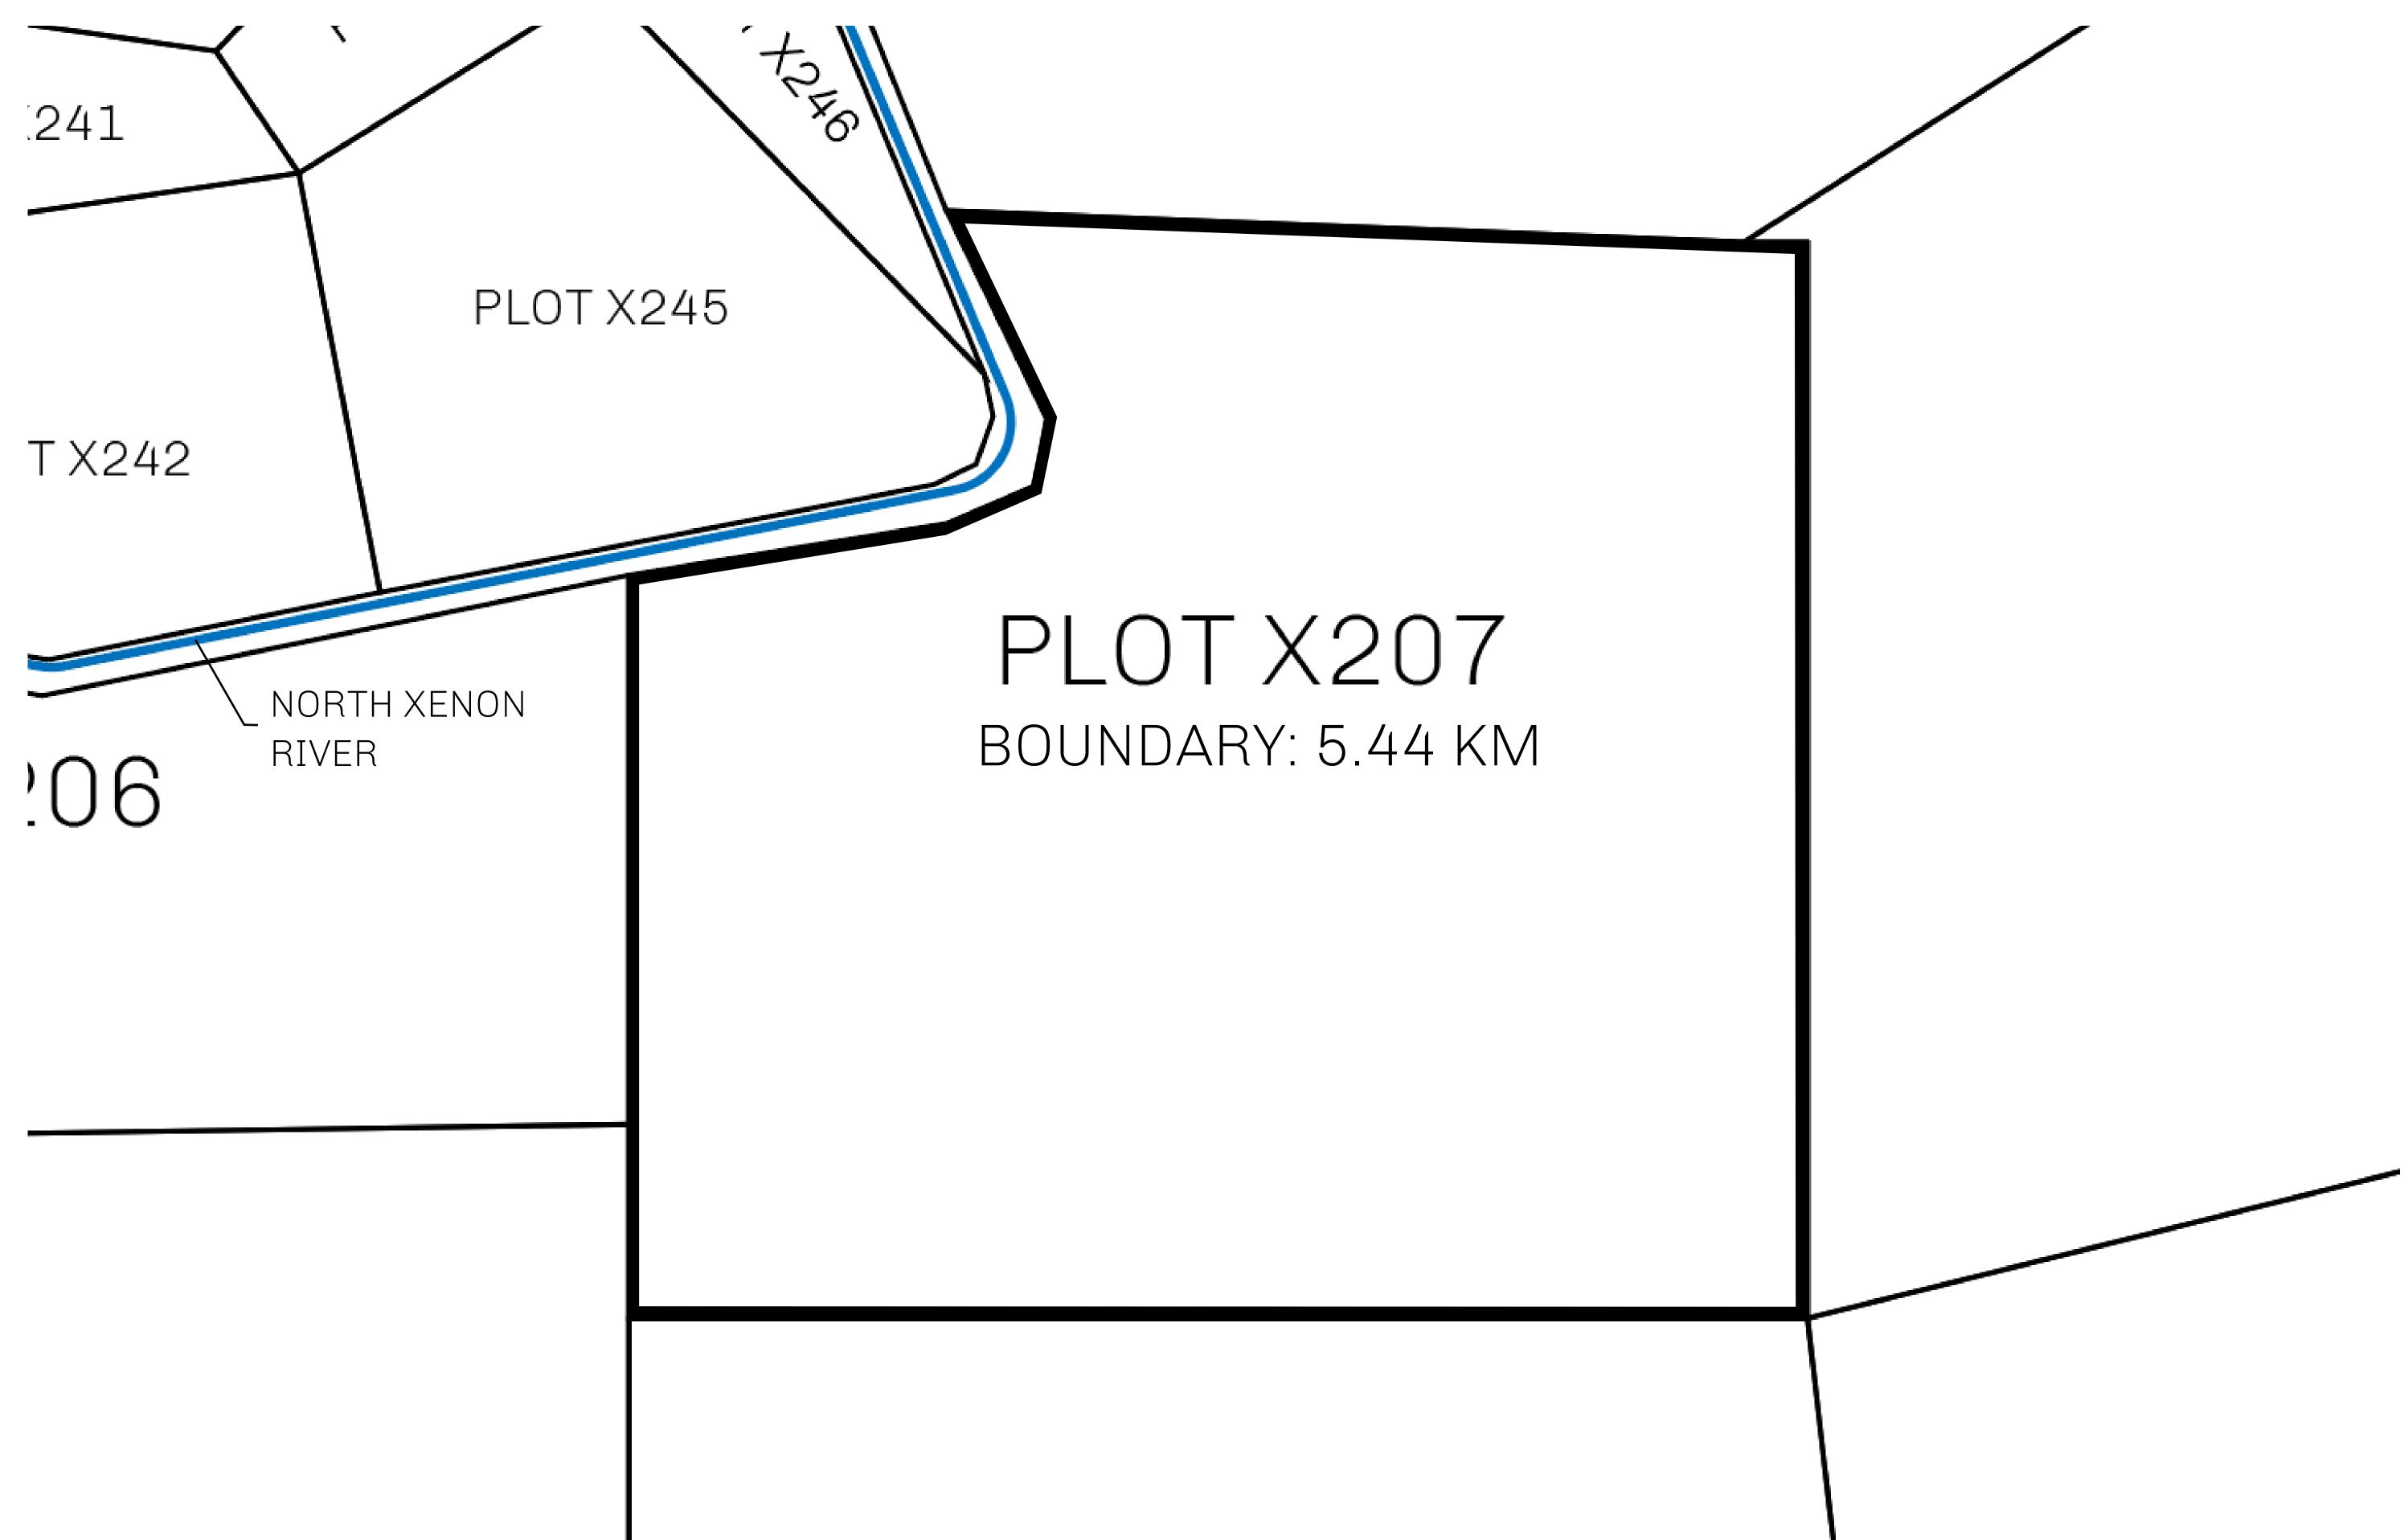

## GEOGRAPHY

COASTLINE
BORDERS
HIGHEST POINT
LOWEST POINT
PLOTS
SCALE

93.89 KM (58.34 MILES)

OCEAN, THE GREAT EMPIRE, SL

PEAK HERMES +7899 M

PORT OF EXCLUSIVITY 0 M

549

1:50000

## H.M. LNFT Land Registry

X207-221121

TITLE NUMBER

KINGDOM OF X BY SL

ISSUED 22 November 2021

SCALE **1/50000** 

OWNER ENTITLEMENT

Type W-XBYSL: Share of 0.5% of all X by SL sales and Satoshi's Lounge re-sales based on number of NFT Stories minted (rewarded in LTT); Automatic invite to X by SL; Mint 4 NFT Stories