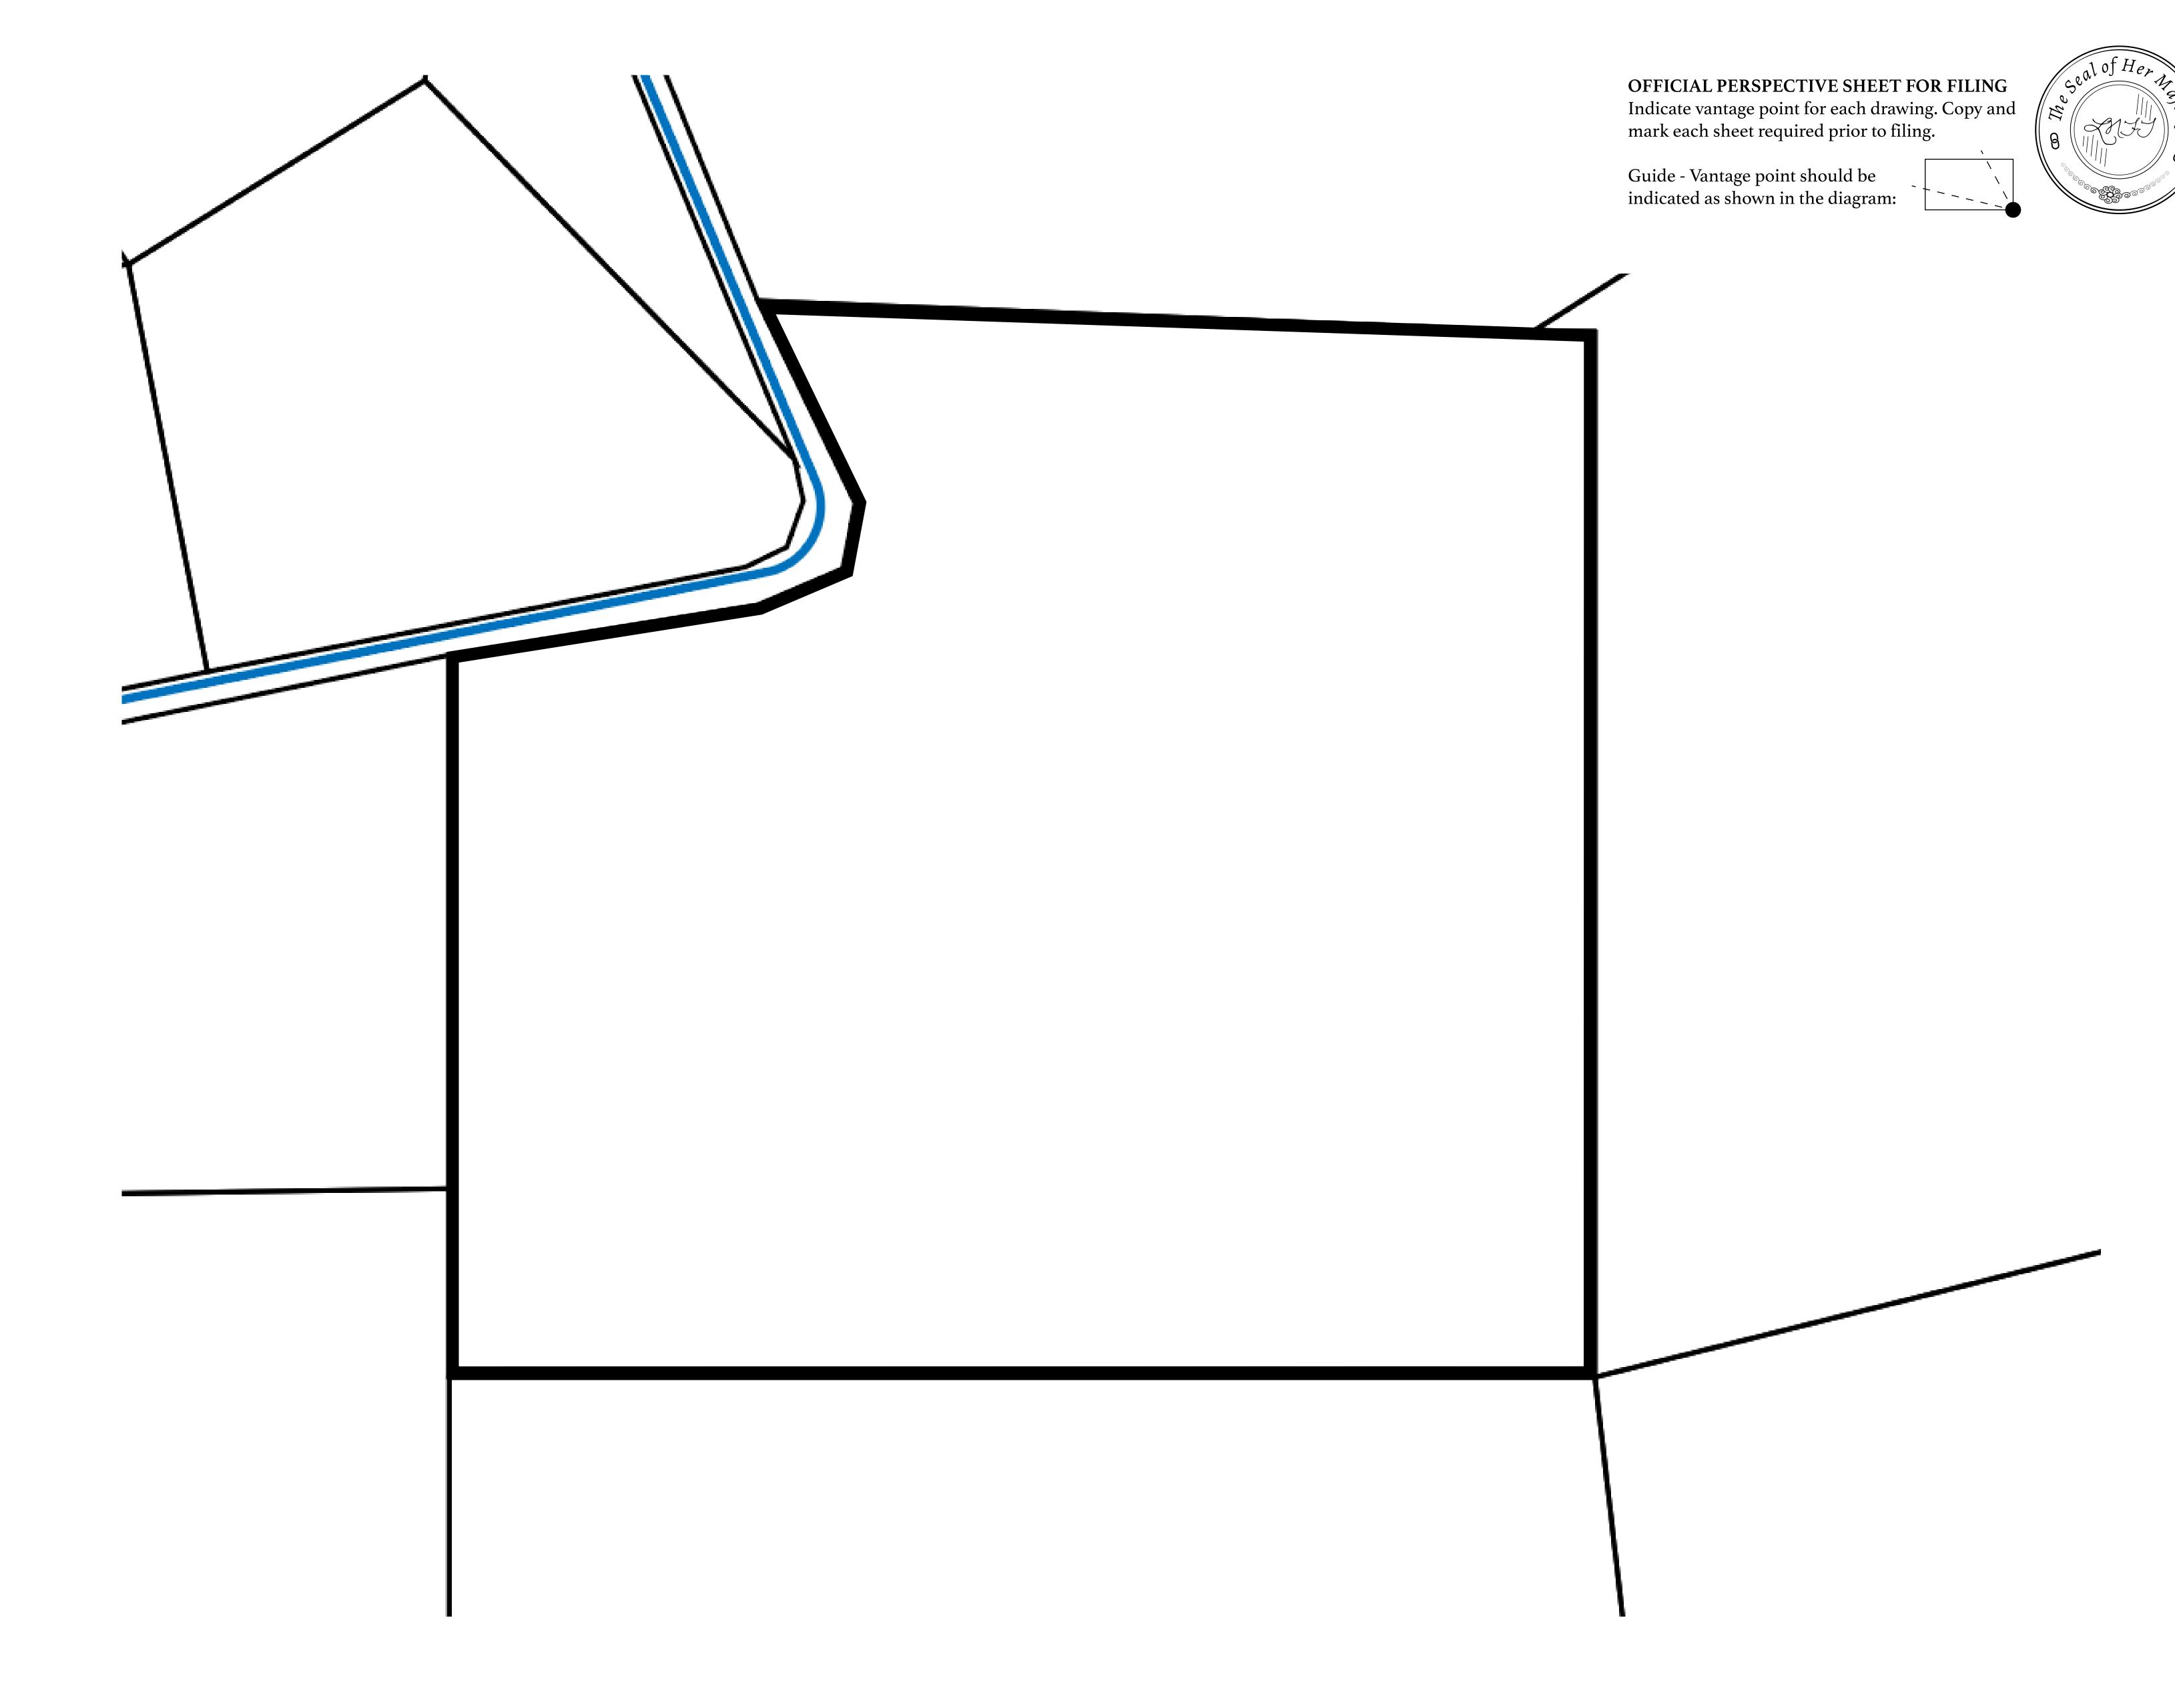

## GEOGRAPHY

COASTLINE
BORDERS
HIGHEST POINT
LOWEST POINT
PLOTS
SCALE

93.89 KM (58.34 MILES)

OCEAN, THE GREAT EMPIRE, SL

PEAK HERMES +7899 M

PORT OF EXCLUSIVITY 0 M

549

1:50000

## H.M. LNFT Land Registry

X207-221121

TITLE NUMBER

KINGDOM OF X BY SL

ISSUED 22 November 2021

SCALE **1/50000** 

OWNER ENTITLEMENT

Type W-XBYSL: Share of 0.5% of all X by SL sales and Satoshi's Lounge re-sales based on number of NFT Stories minted (rewarded in LTT); Automatic invite to X by SL; Mint 4 NFT Stories