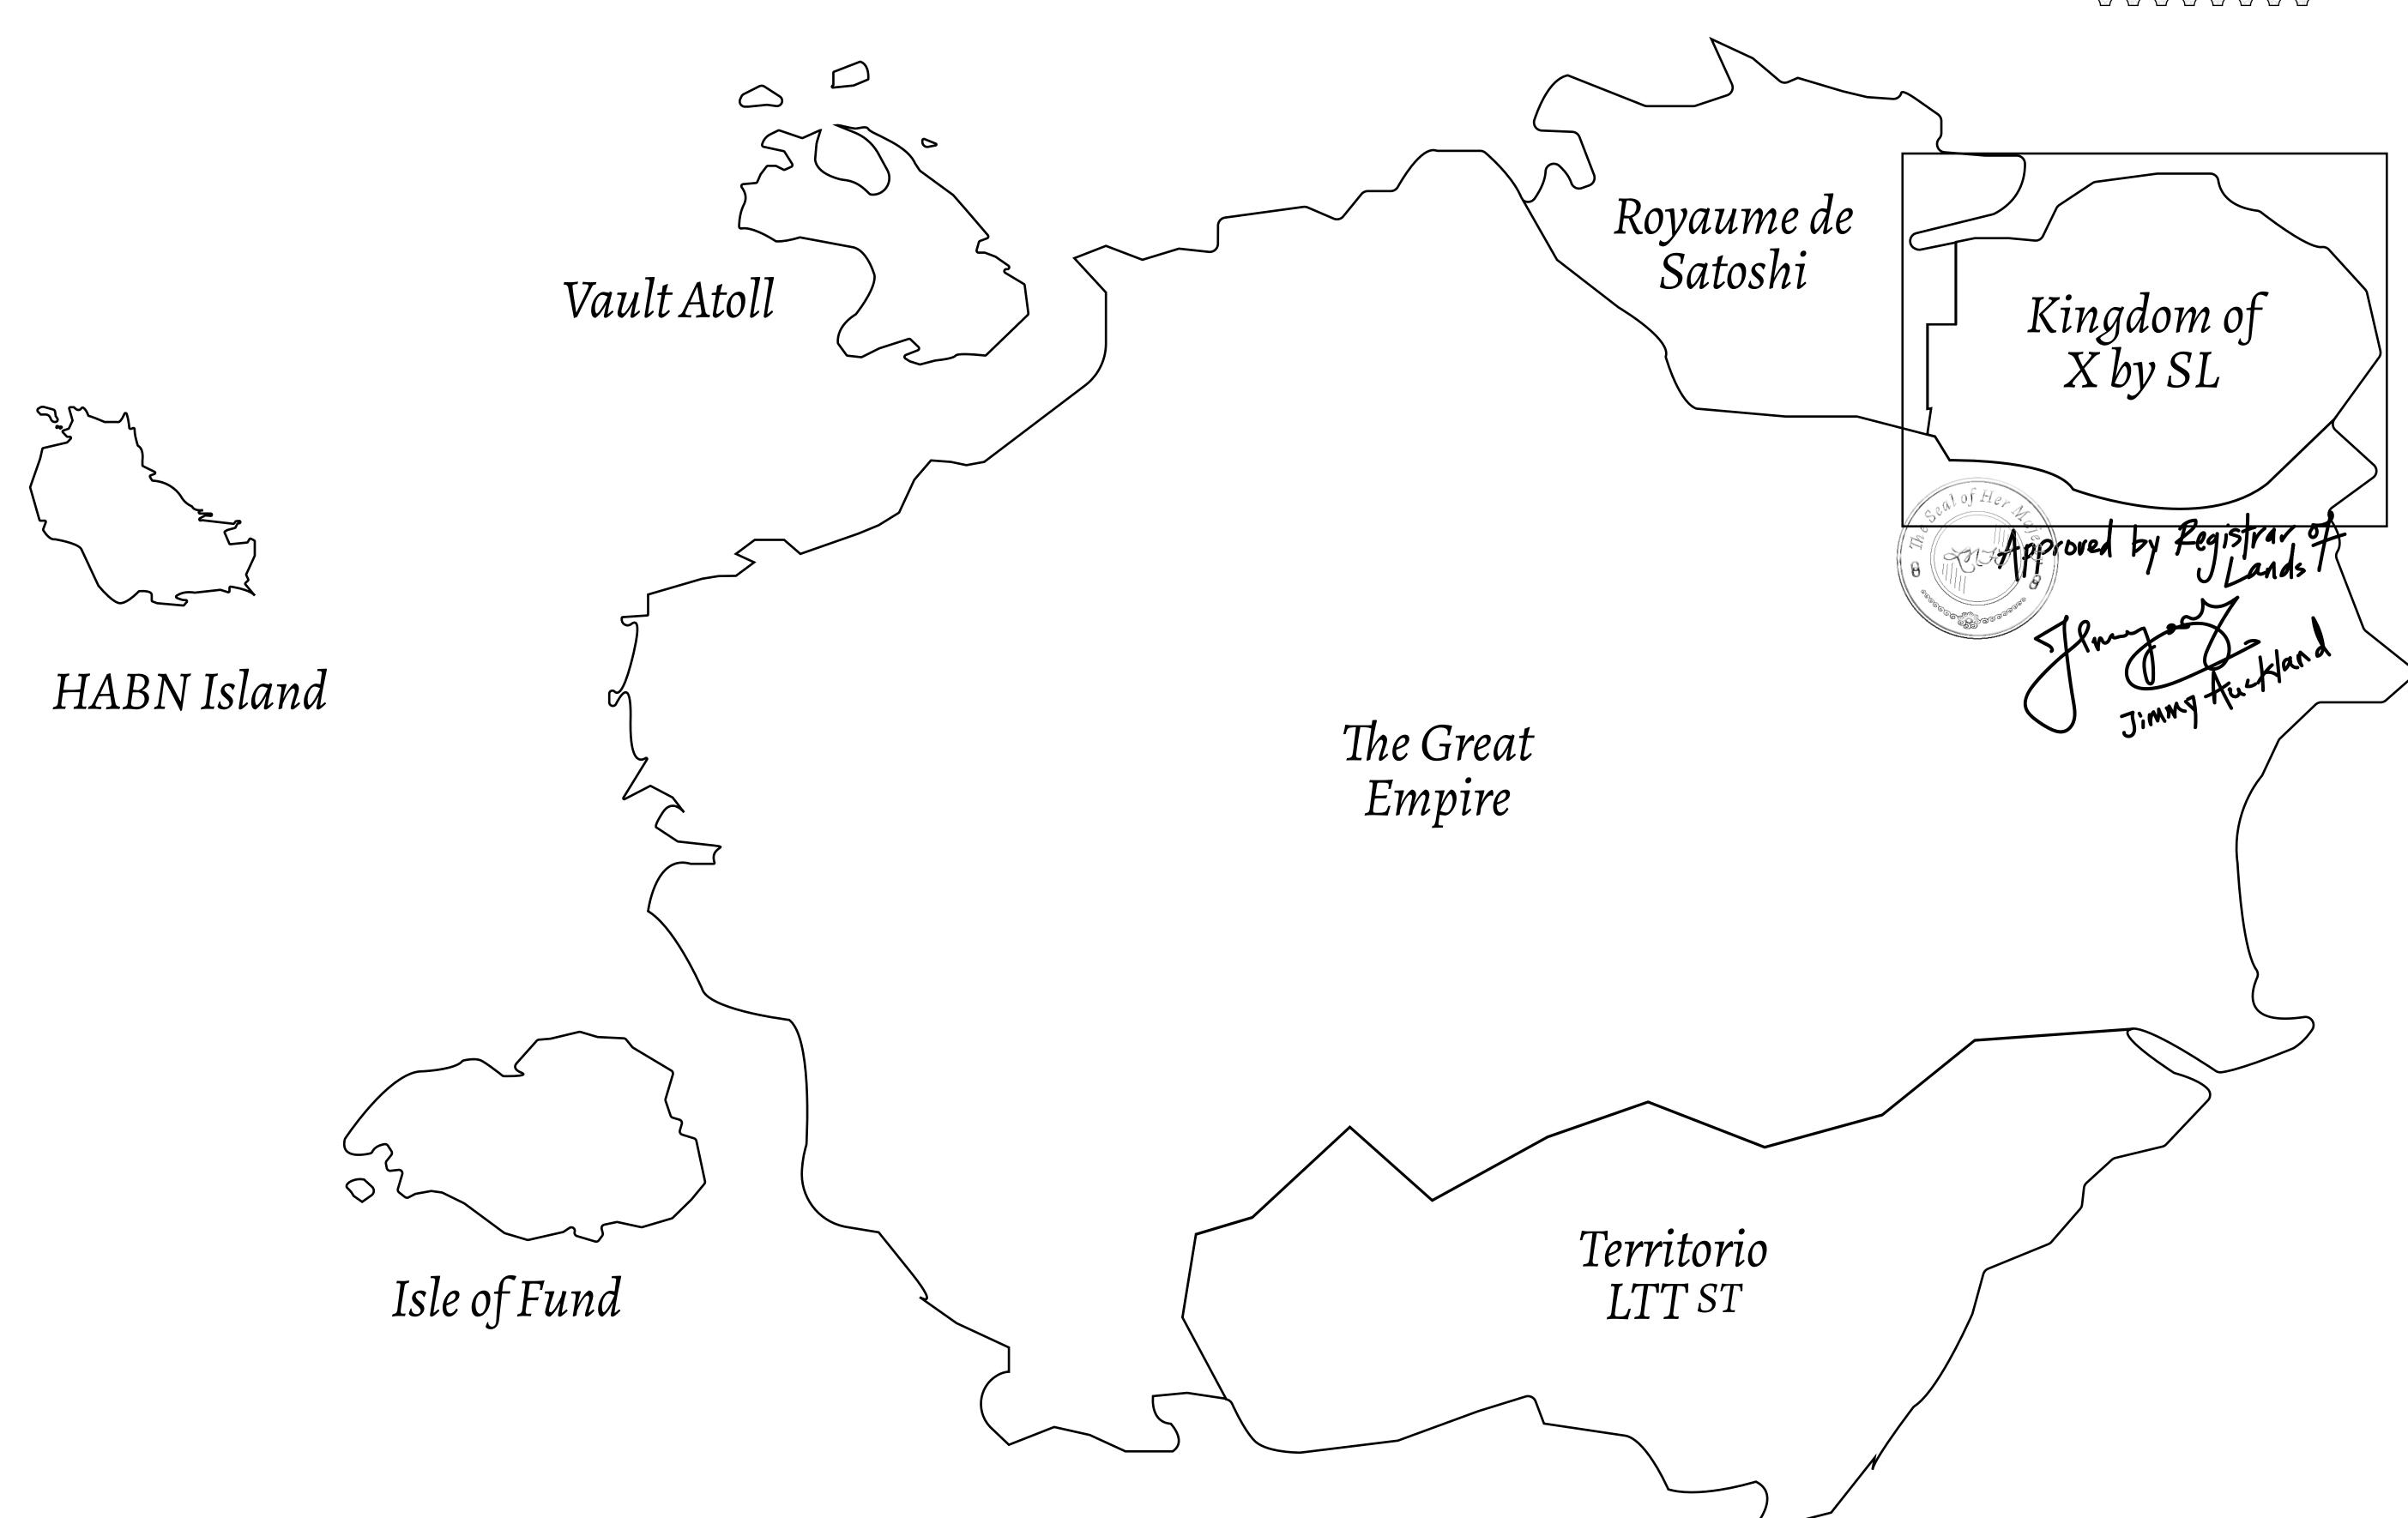

## GEOGRAPHY

COASTLINE
BORDERS
HIGHEST POINT
LOWEST POINT
PLOTS
SCALE

93.89 KM (58.34 MILES)

OCEAN, THE GREAT EMPIRE, SL

PEAK HERMES +7899 M

PORT OF EXCLUSIVITY 0 M

549

1:50000

## H.M. LNFT Land Registry

X207-221121

TITLE NUMBER

KINGDOM OF X BY SL

ISSUED 22 November 2021

SCALE **1/50000** 

OWNER ENTITLEMENT

Type W-XBYSL: Share of 0.5% of all X by SL sales and Satoshi's Lounge re-sales based on number of NFT Stories minted (rewarded in LTT); Automatic invite to X by SL; Mint 4 NFT Stories