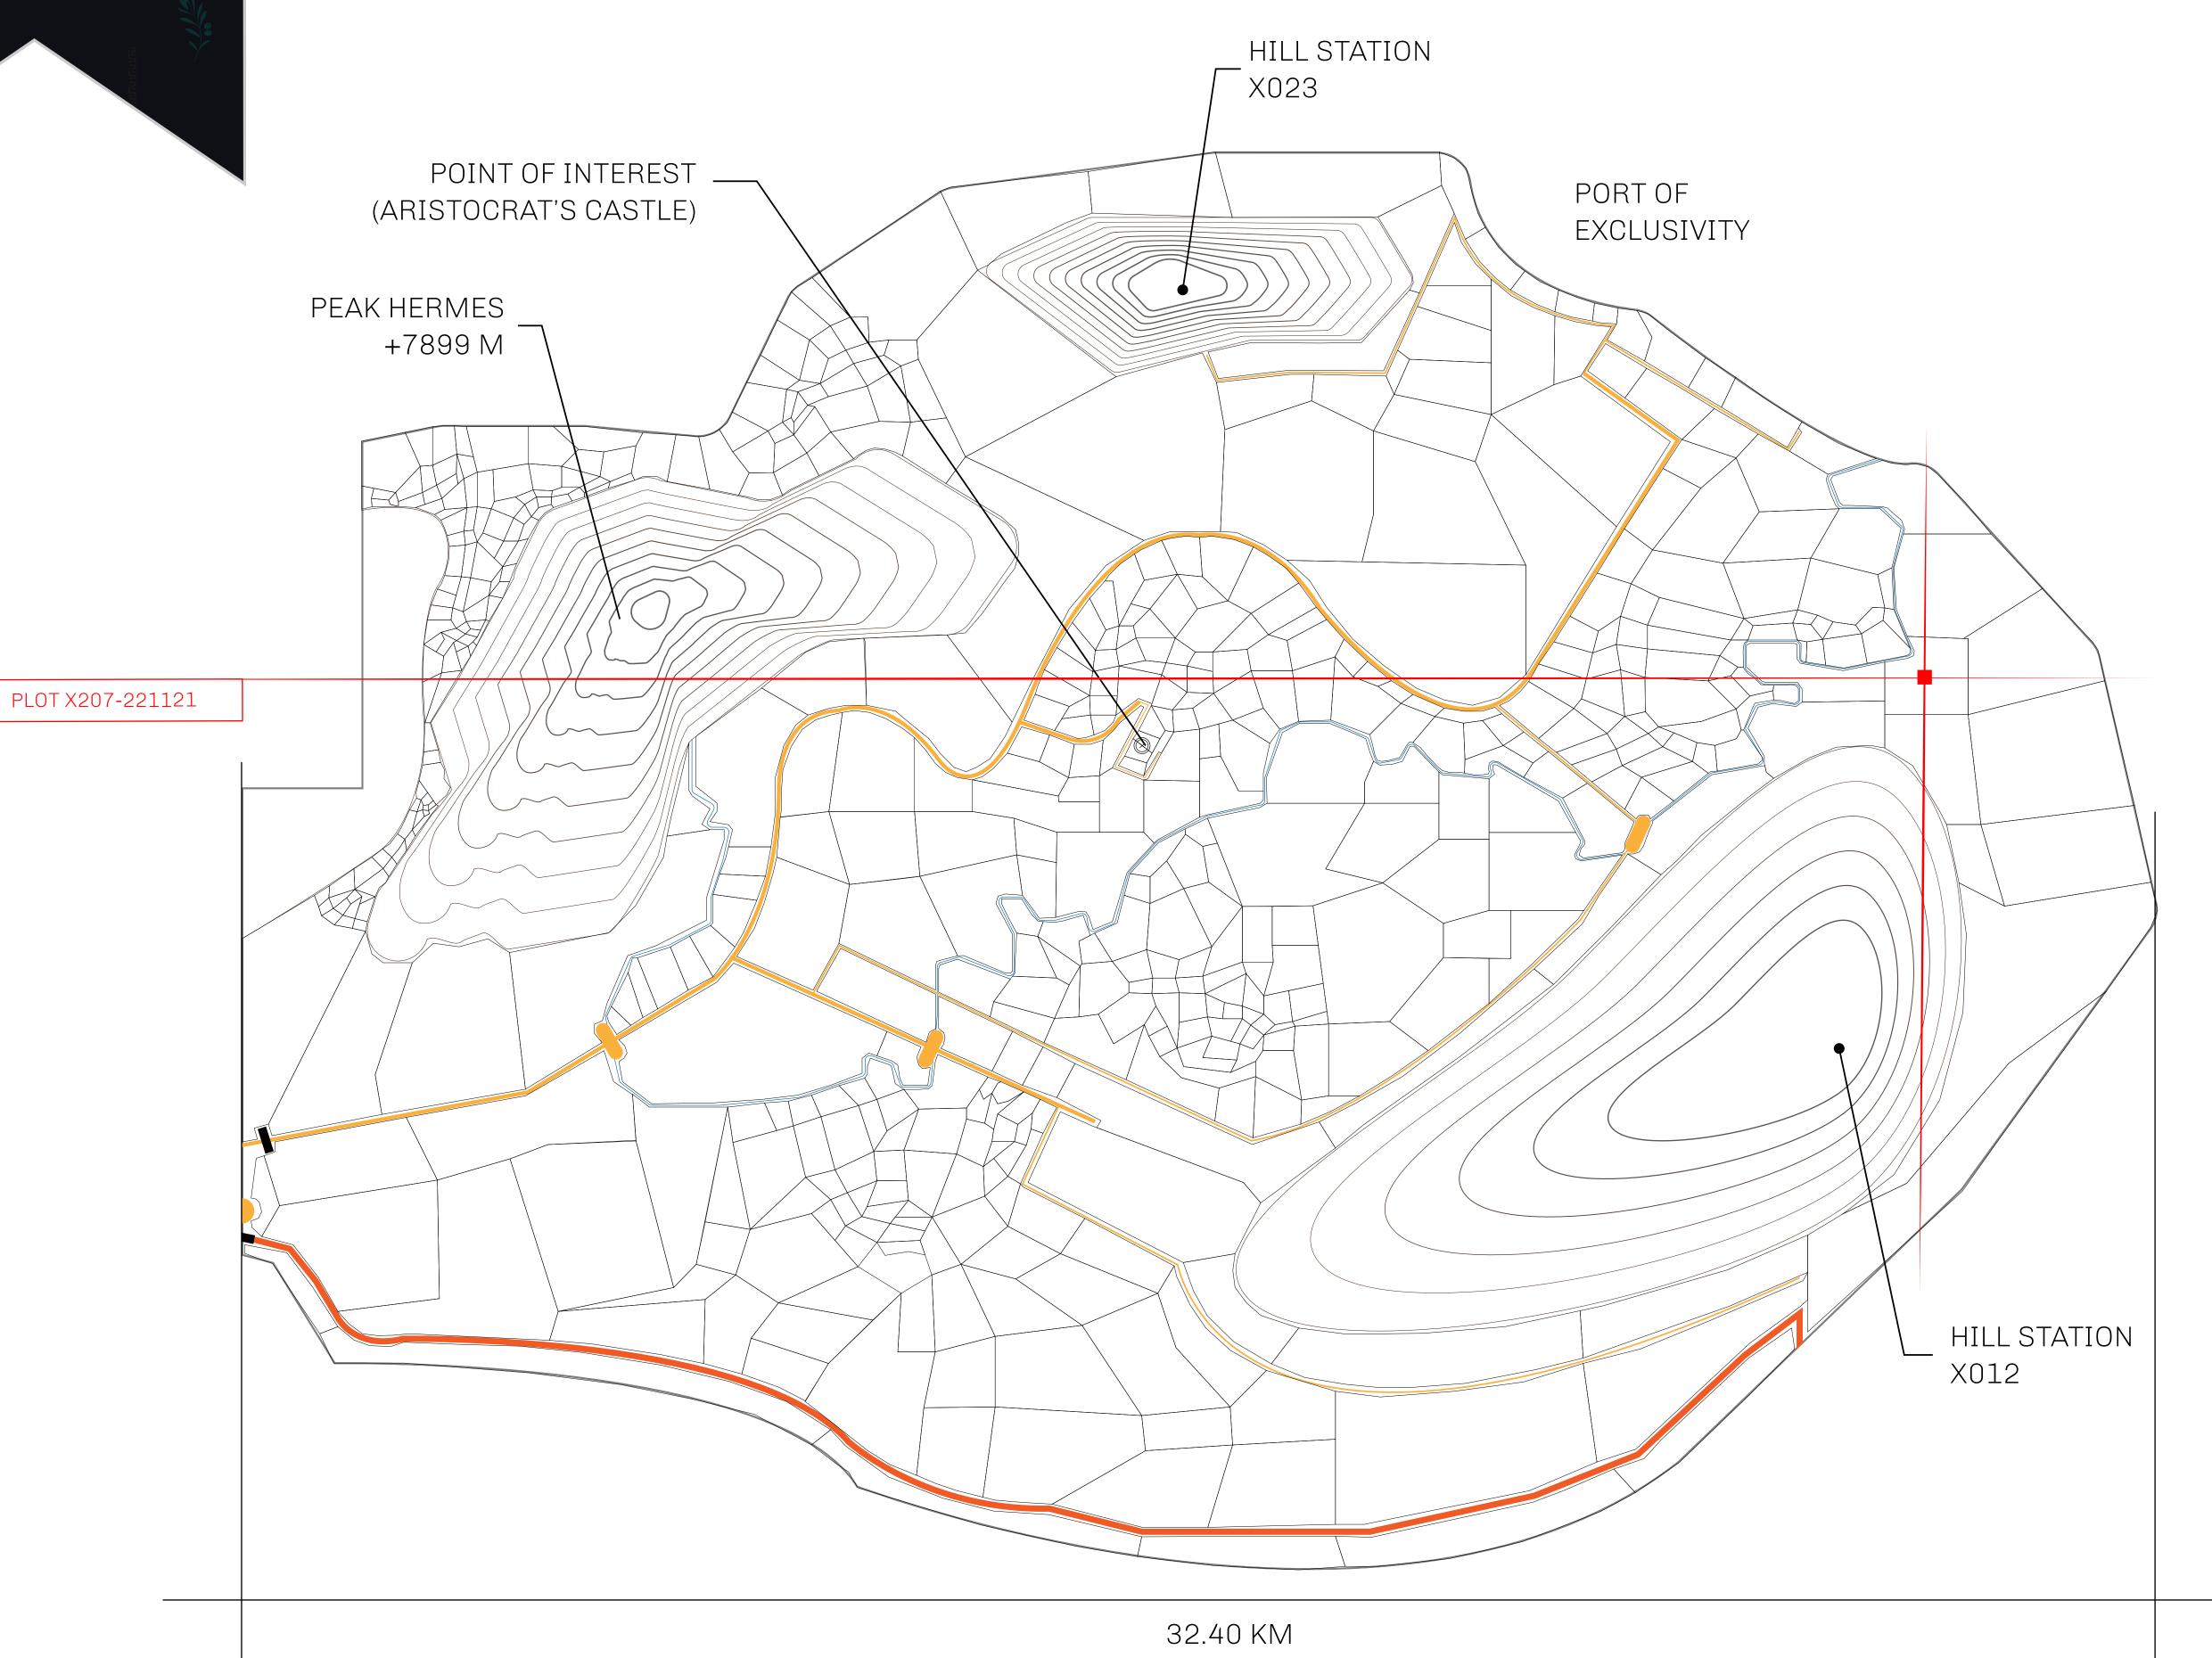

## GEOGRAPHY

COASTLINE
BORDERS
HIGHEST POINT
LOWEST POINT
PLOTS
SCALE

93.89 KM (58.34 MILES)

OCEAN, THE GREAT EMPIRE, SL

PEAK HERMES +7899 M

PORT OF EXCLUSIVITY 0 M

549

1:50000

## H.M. LNFT Land Registry

X207-221121

TITLE NUMBER

KINGDOM OF X BY SL

ISSUED 22 November 2021

SCALE **1/50000** 

OWNER ENTITLEMENT

Type W-XBYSL: Share of 0.5% of all X by SL sales and Satoshi's Lounge re-sales based on number of NFT Stories minted (rewarded in LTT); Automatic invite to X by SL; Mint 4 NFT Stories