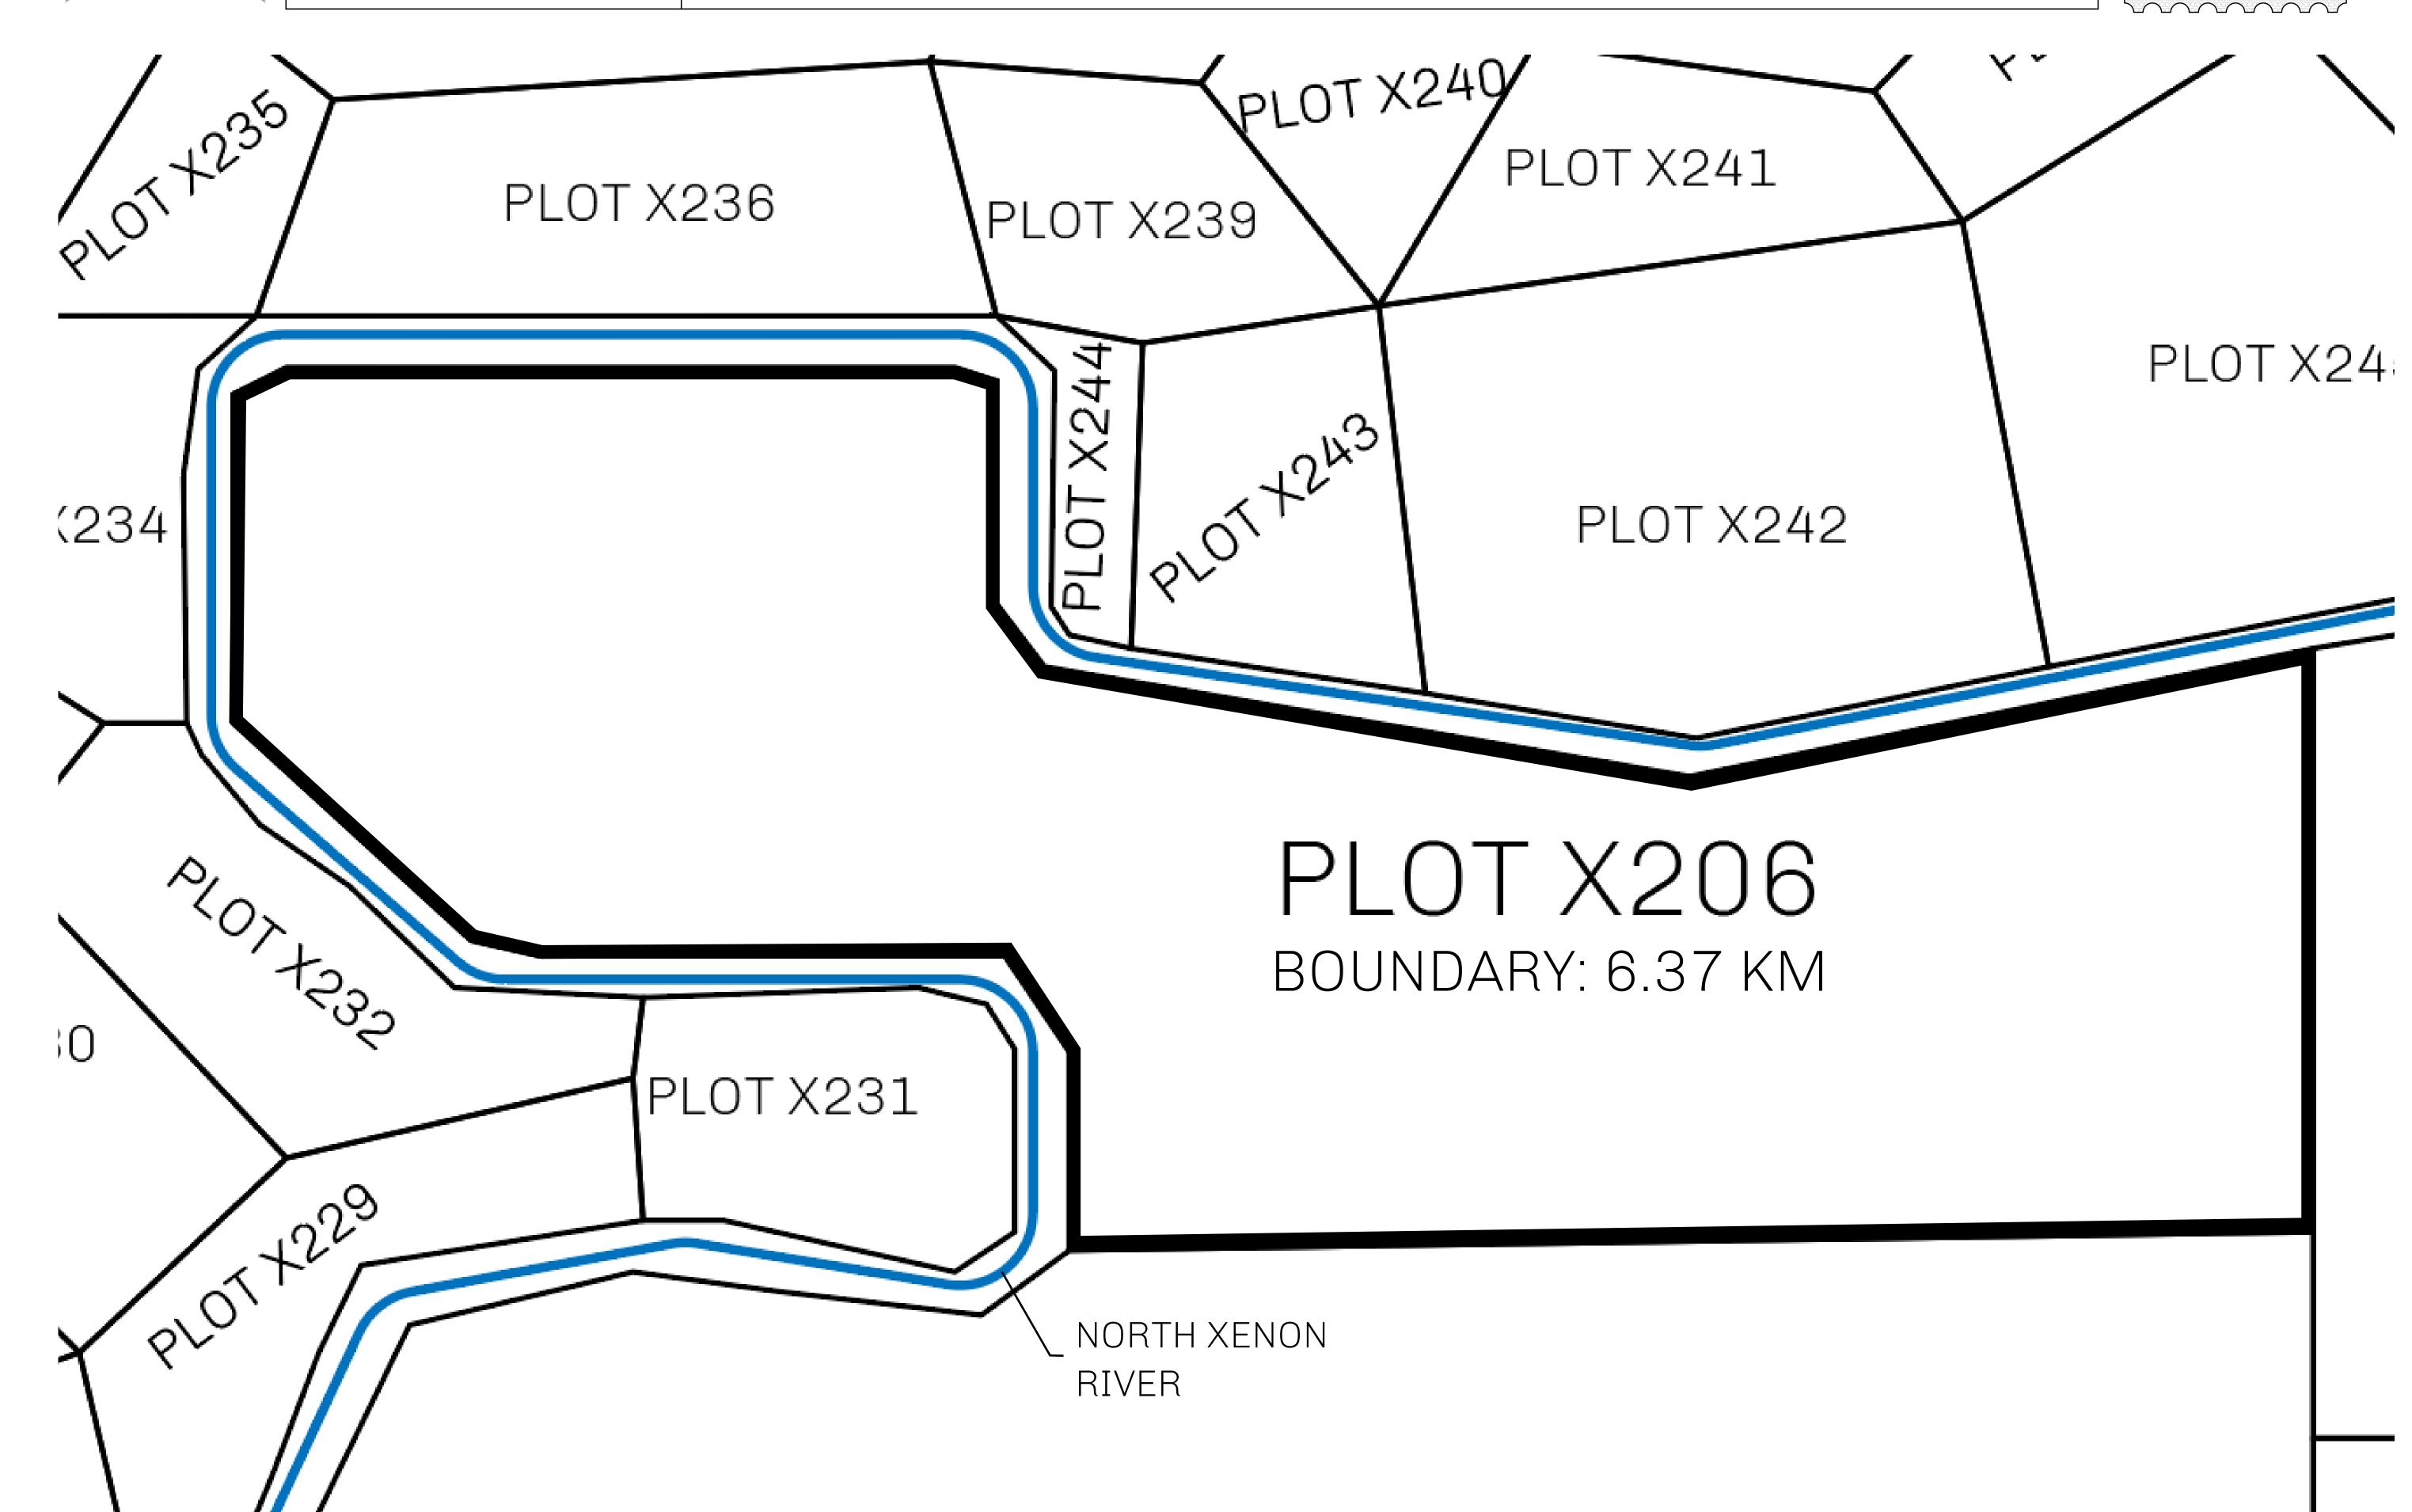

## LOOTNFT WORLD

PLOT X206-221121

## GEOGRAPHY

COASTLINE
BORDERS
HIGHEST POINT
LOWEST POINT
PLOTS
SCALE

93.89 KM (58.34 MILES)

OCEAN, THE GREAT EMPIRE, SL

PEAK HERMES +7899 M

PORT OF EXCLUSIVITY 0 M

549

1:50000