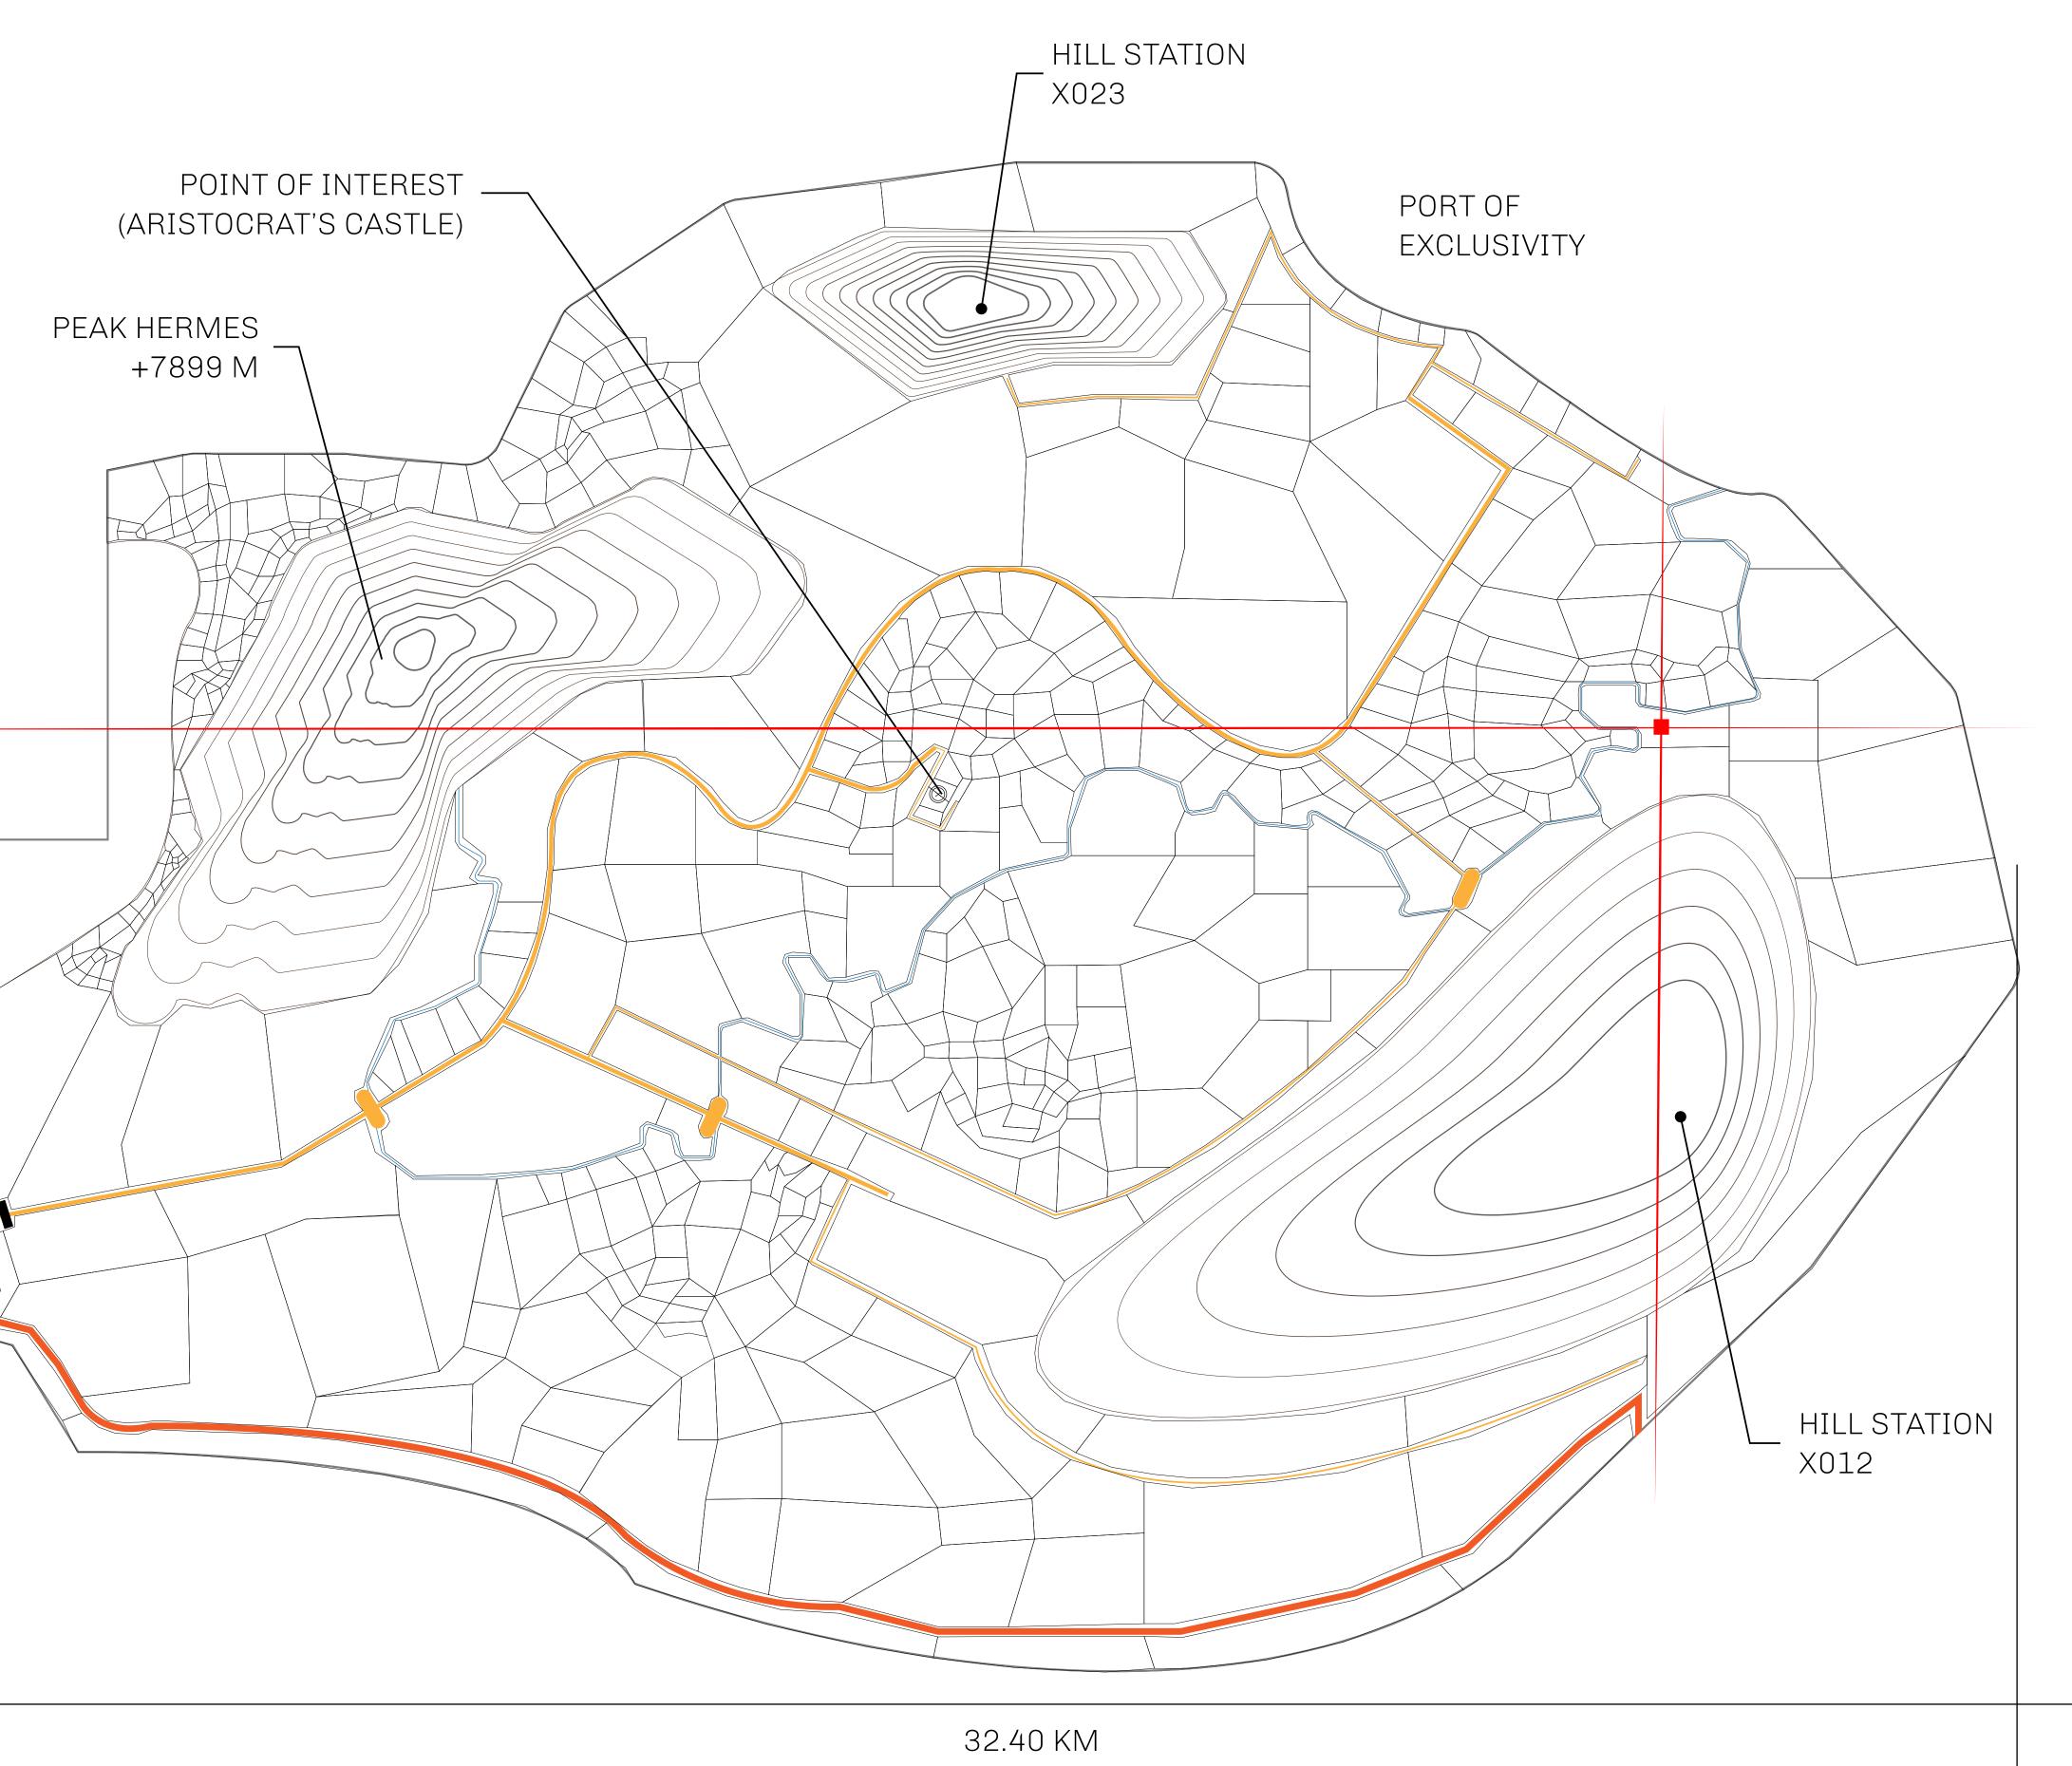

## GEOGRAPHY

COASTLINE
BORDERS
HIGHEST POINT
LOWEST POINT
PLOTS
SCALE

93.89 KM (58.34 MILES)

OCEAN, THE GREAT EMPIRE, SL

PEAK HERMES +7899 M

PORT OF EXCLUSIVITY 0 M

549

1:50000