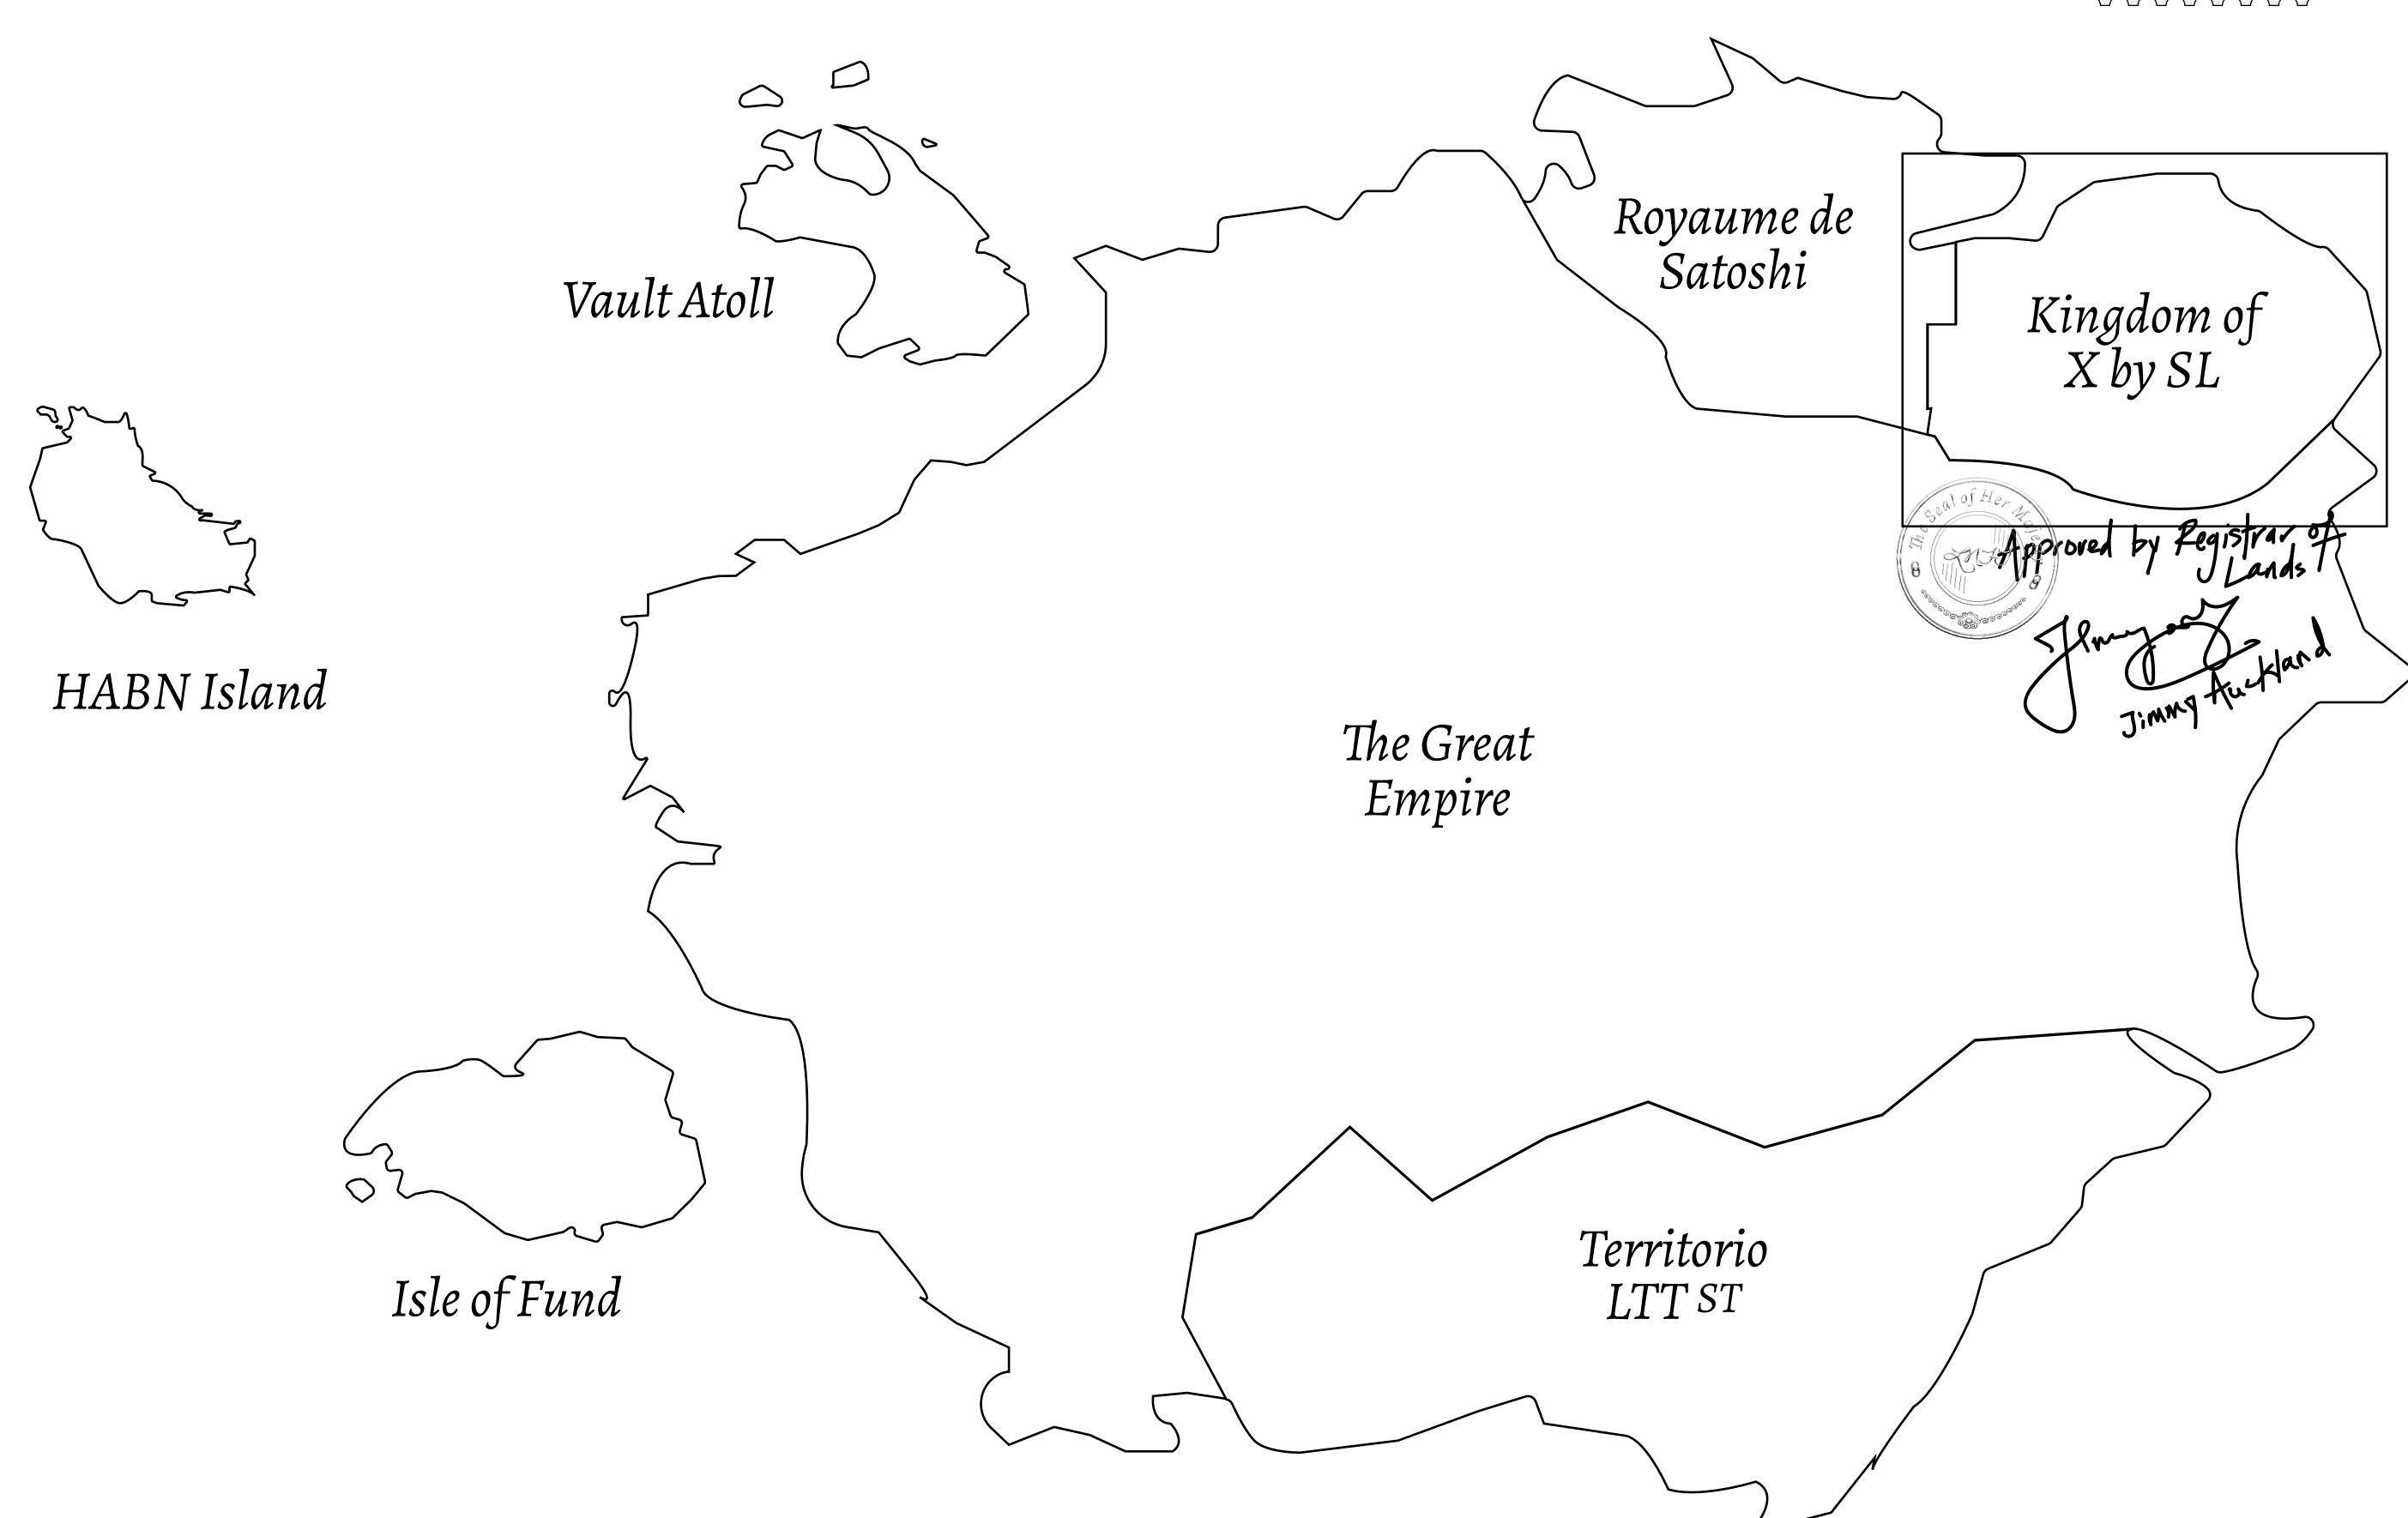

## GEOGRAPHY

COASTLINE
BORDERS
HIGHEST POINT
LOWEST POINT
PLOTS
SCALE

93.89 KM (58.34 MILES)

OCEAN, THE GREAT EMPIRE, SL

PEAK HERMES +7899 M

PORT OF EXCLUSIVITY 0 M

549

1:50000

## H.M. LNFT Land Registry

TITLE NUMBER

KINGDOM OF X BY SL

**22 November 2021** ISSUED

SCALE **1/50000** 

Type W-XBYSL: Share of 0.5% of all X by SL sales and Satoshi's Lounge re-sales based on number of NFT Stories minted (rewarded in LTT); Automatic invite to X by SL; Mint 4 NFT Stories