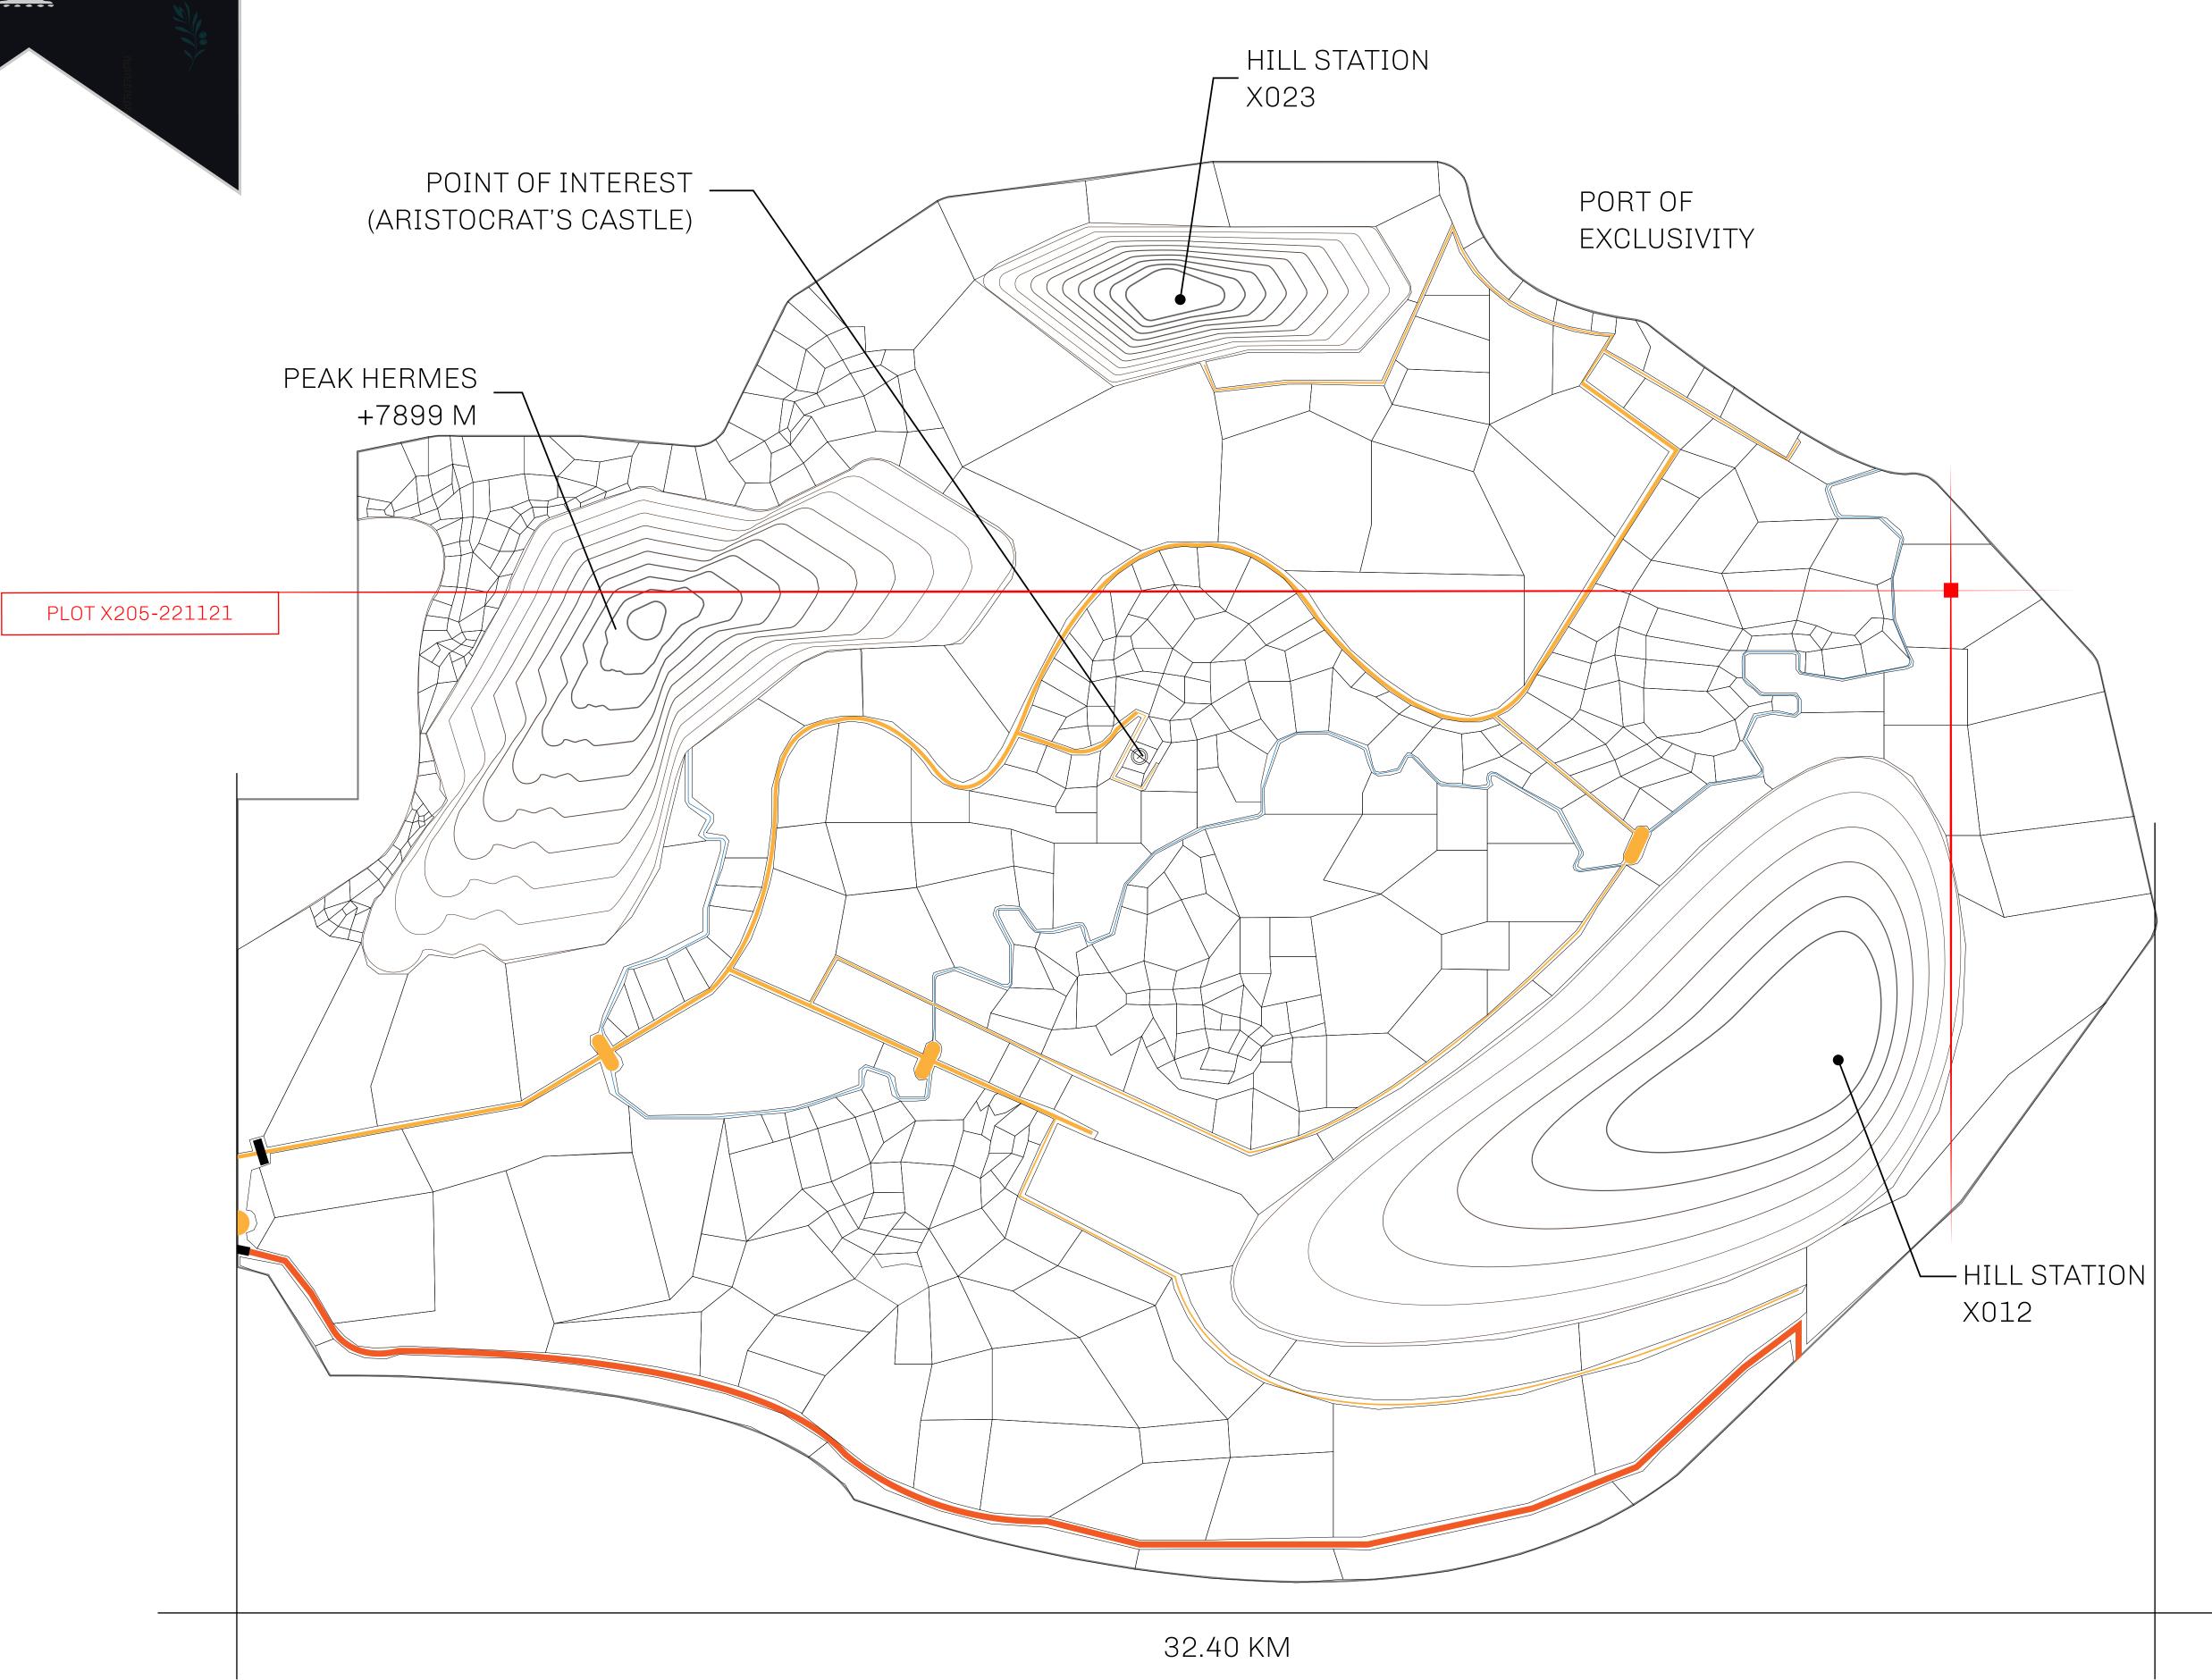

## GEOGRAPHY

COASTLINE
BORDERS
HIGHEST POINT
LOWEST POINT
PLOTS
SCALE

93.89 KM (58.34 MILES)

OCEAN, THE GREAT EMPIRE, SL

PEAK HERMES +7899 M

PORT OF EXCLUSIVITY 0 M

549

1:50000

## H.M. LNFT Land Registry

X205-221121

TITLE NUMBER

KINGDOM OF X BY SL

ISSUED 22 November 2021

SCALE **1/50000** 

Type W-XBYSL: Share of 0.5% of all X by SL sales and Satoshi's Lounge re-sales based on number of NFT Stories minted (rewarded in LTT); Automatic invite to X by SL; Mint 4 NFT Stories