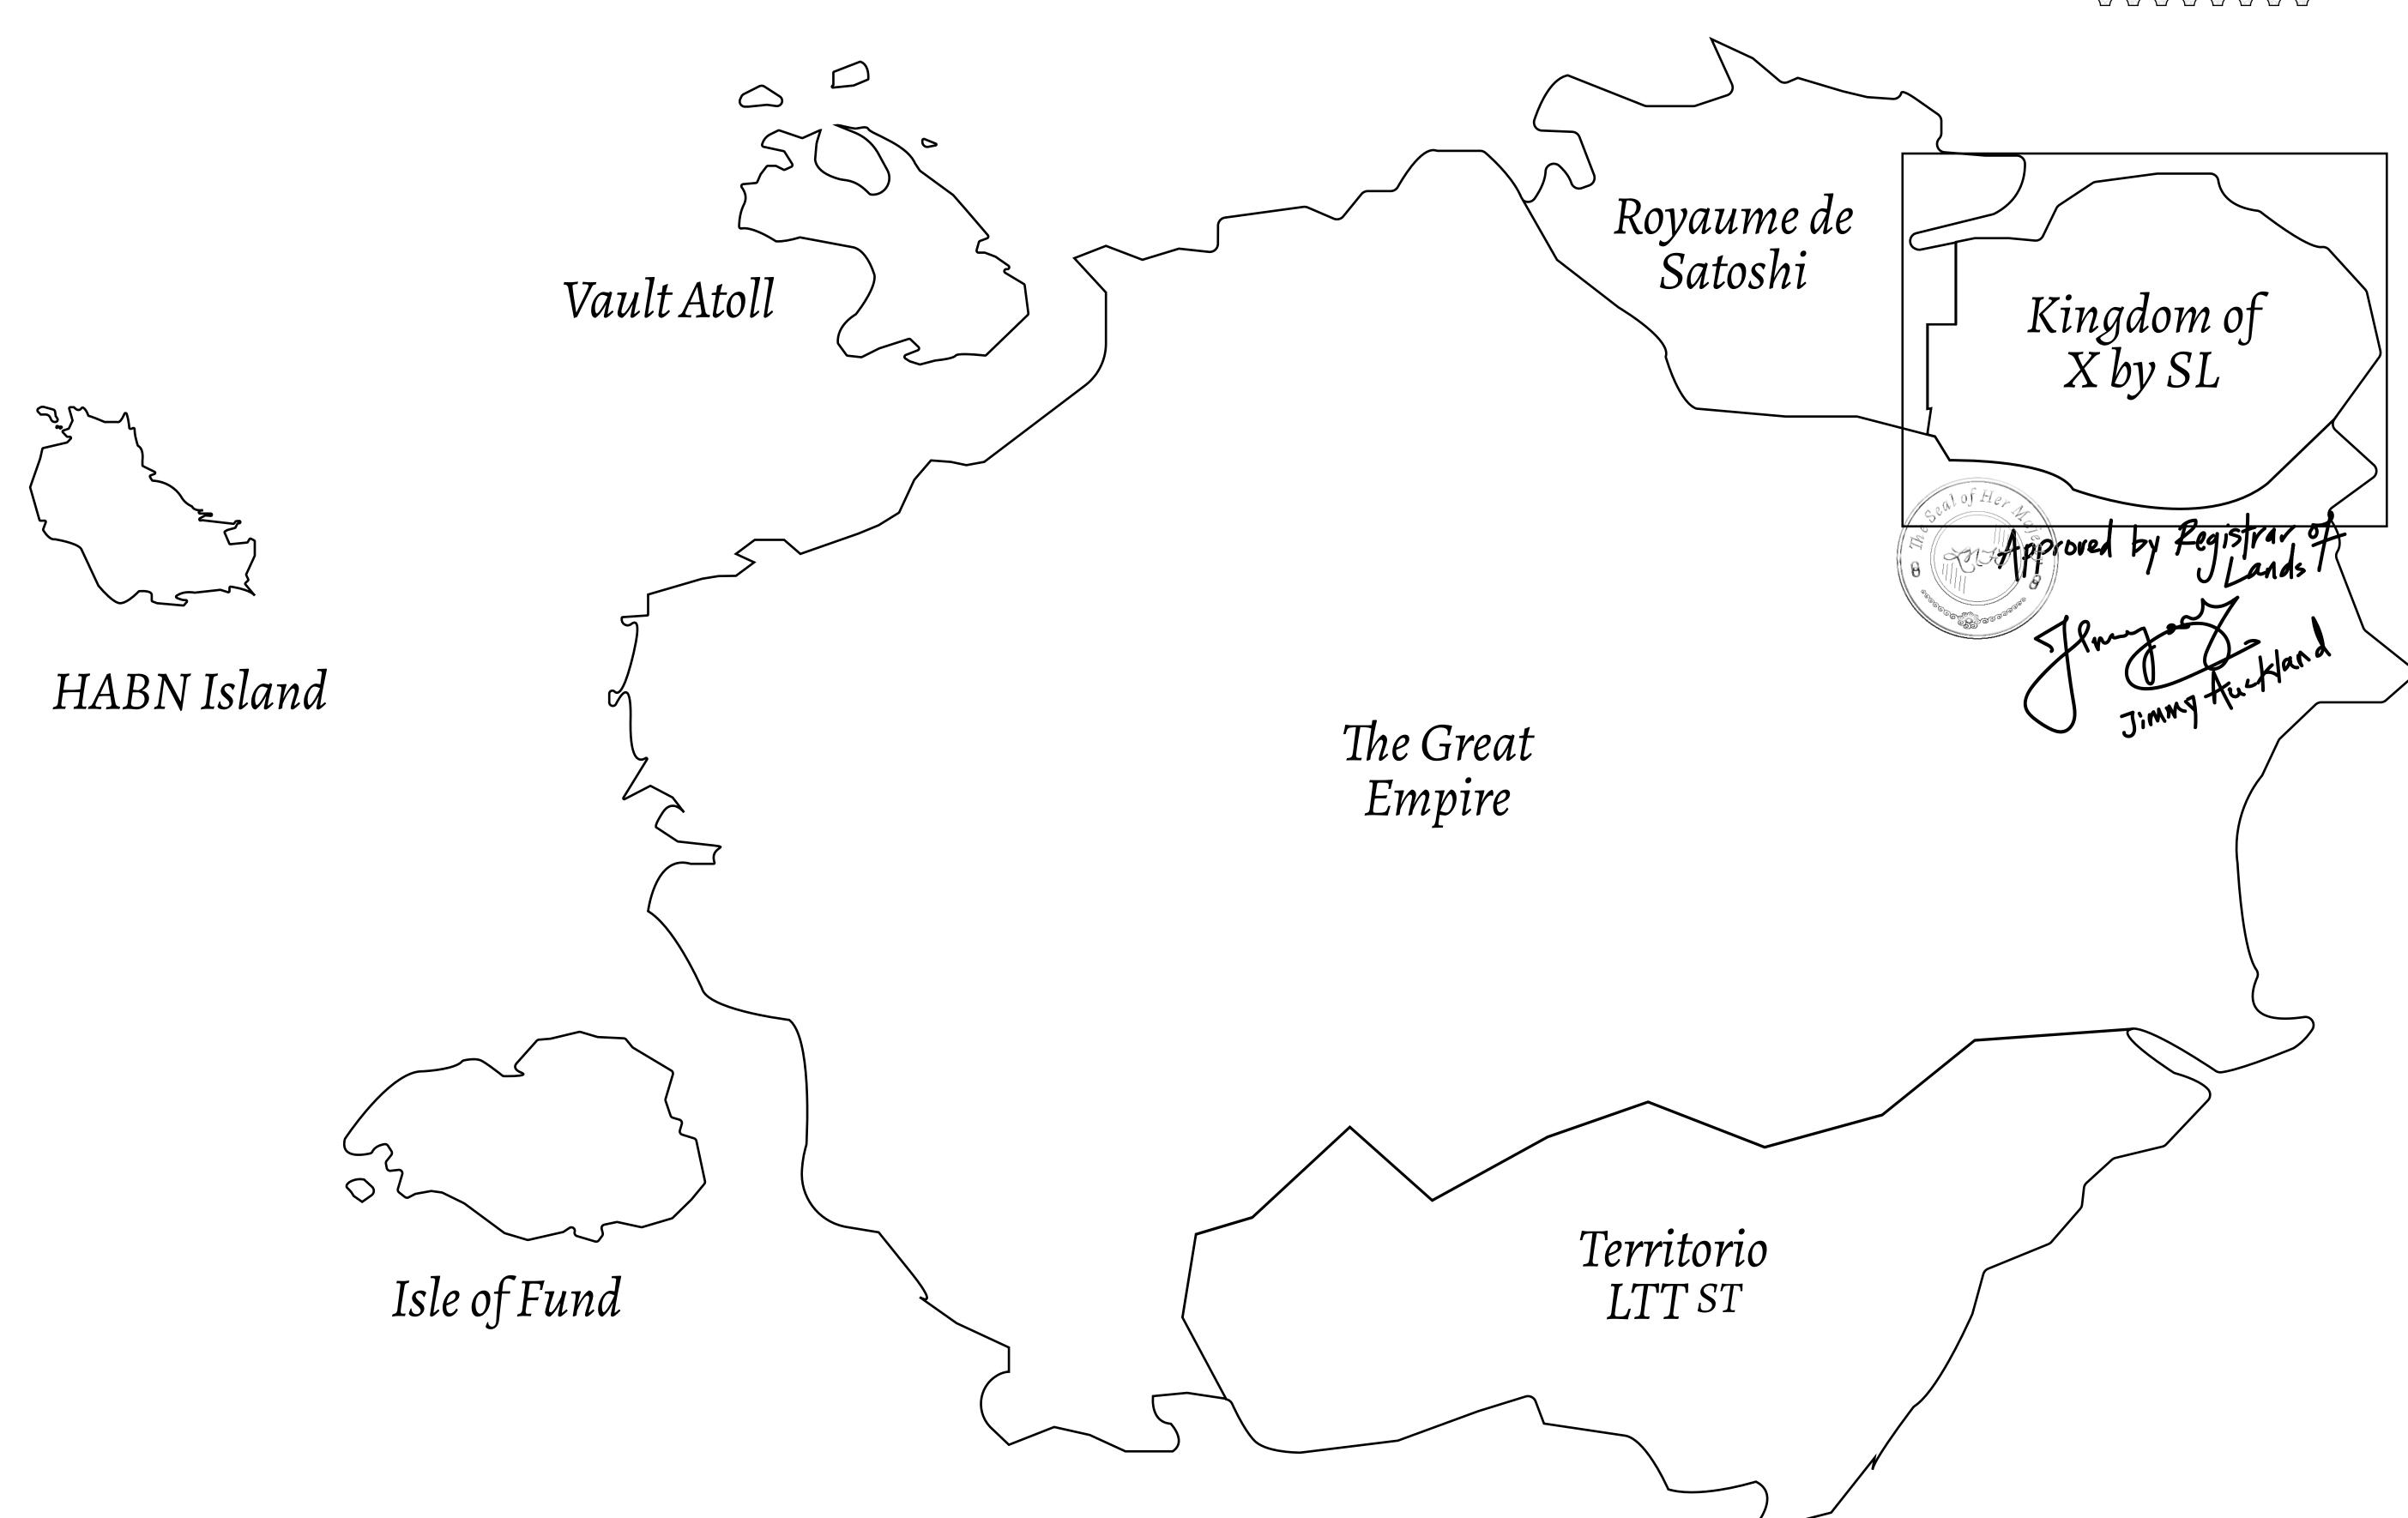

## GEOGRAPHY

COASTLINE
BORDERS
HIGHEST POINT
LOWEST POINT
PLOTS
SCALE

93.89 KM (58.34 MILES)

OCEAN, THE GREAT EMPIRE, SL

PEAK HERMES +7899 M

PORT OF EXCLUSIVITY 0 M

549

1:50000

## H.M. LNFT Land Registry

X205-221121

TITLE NUMBER

KINGDOM OF X BY SL

ISSUED 22 November 2021

SCALE **1/50000** 

Type W-XBYSL: Share of 0.5% of all X by SL sales and Satoshi's Lounge re-sales based on number of NFT Stories minted (rewarded in LTT); Automatic invite to X by SL; Mint 4 NFT Stories