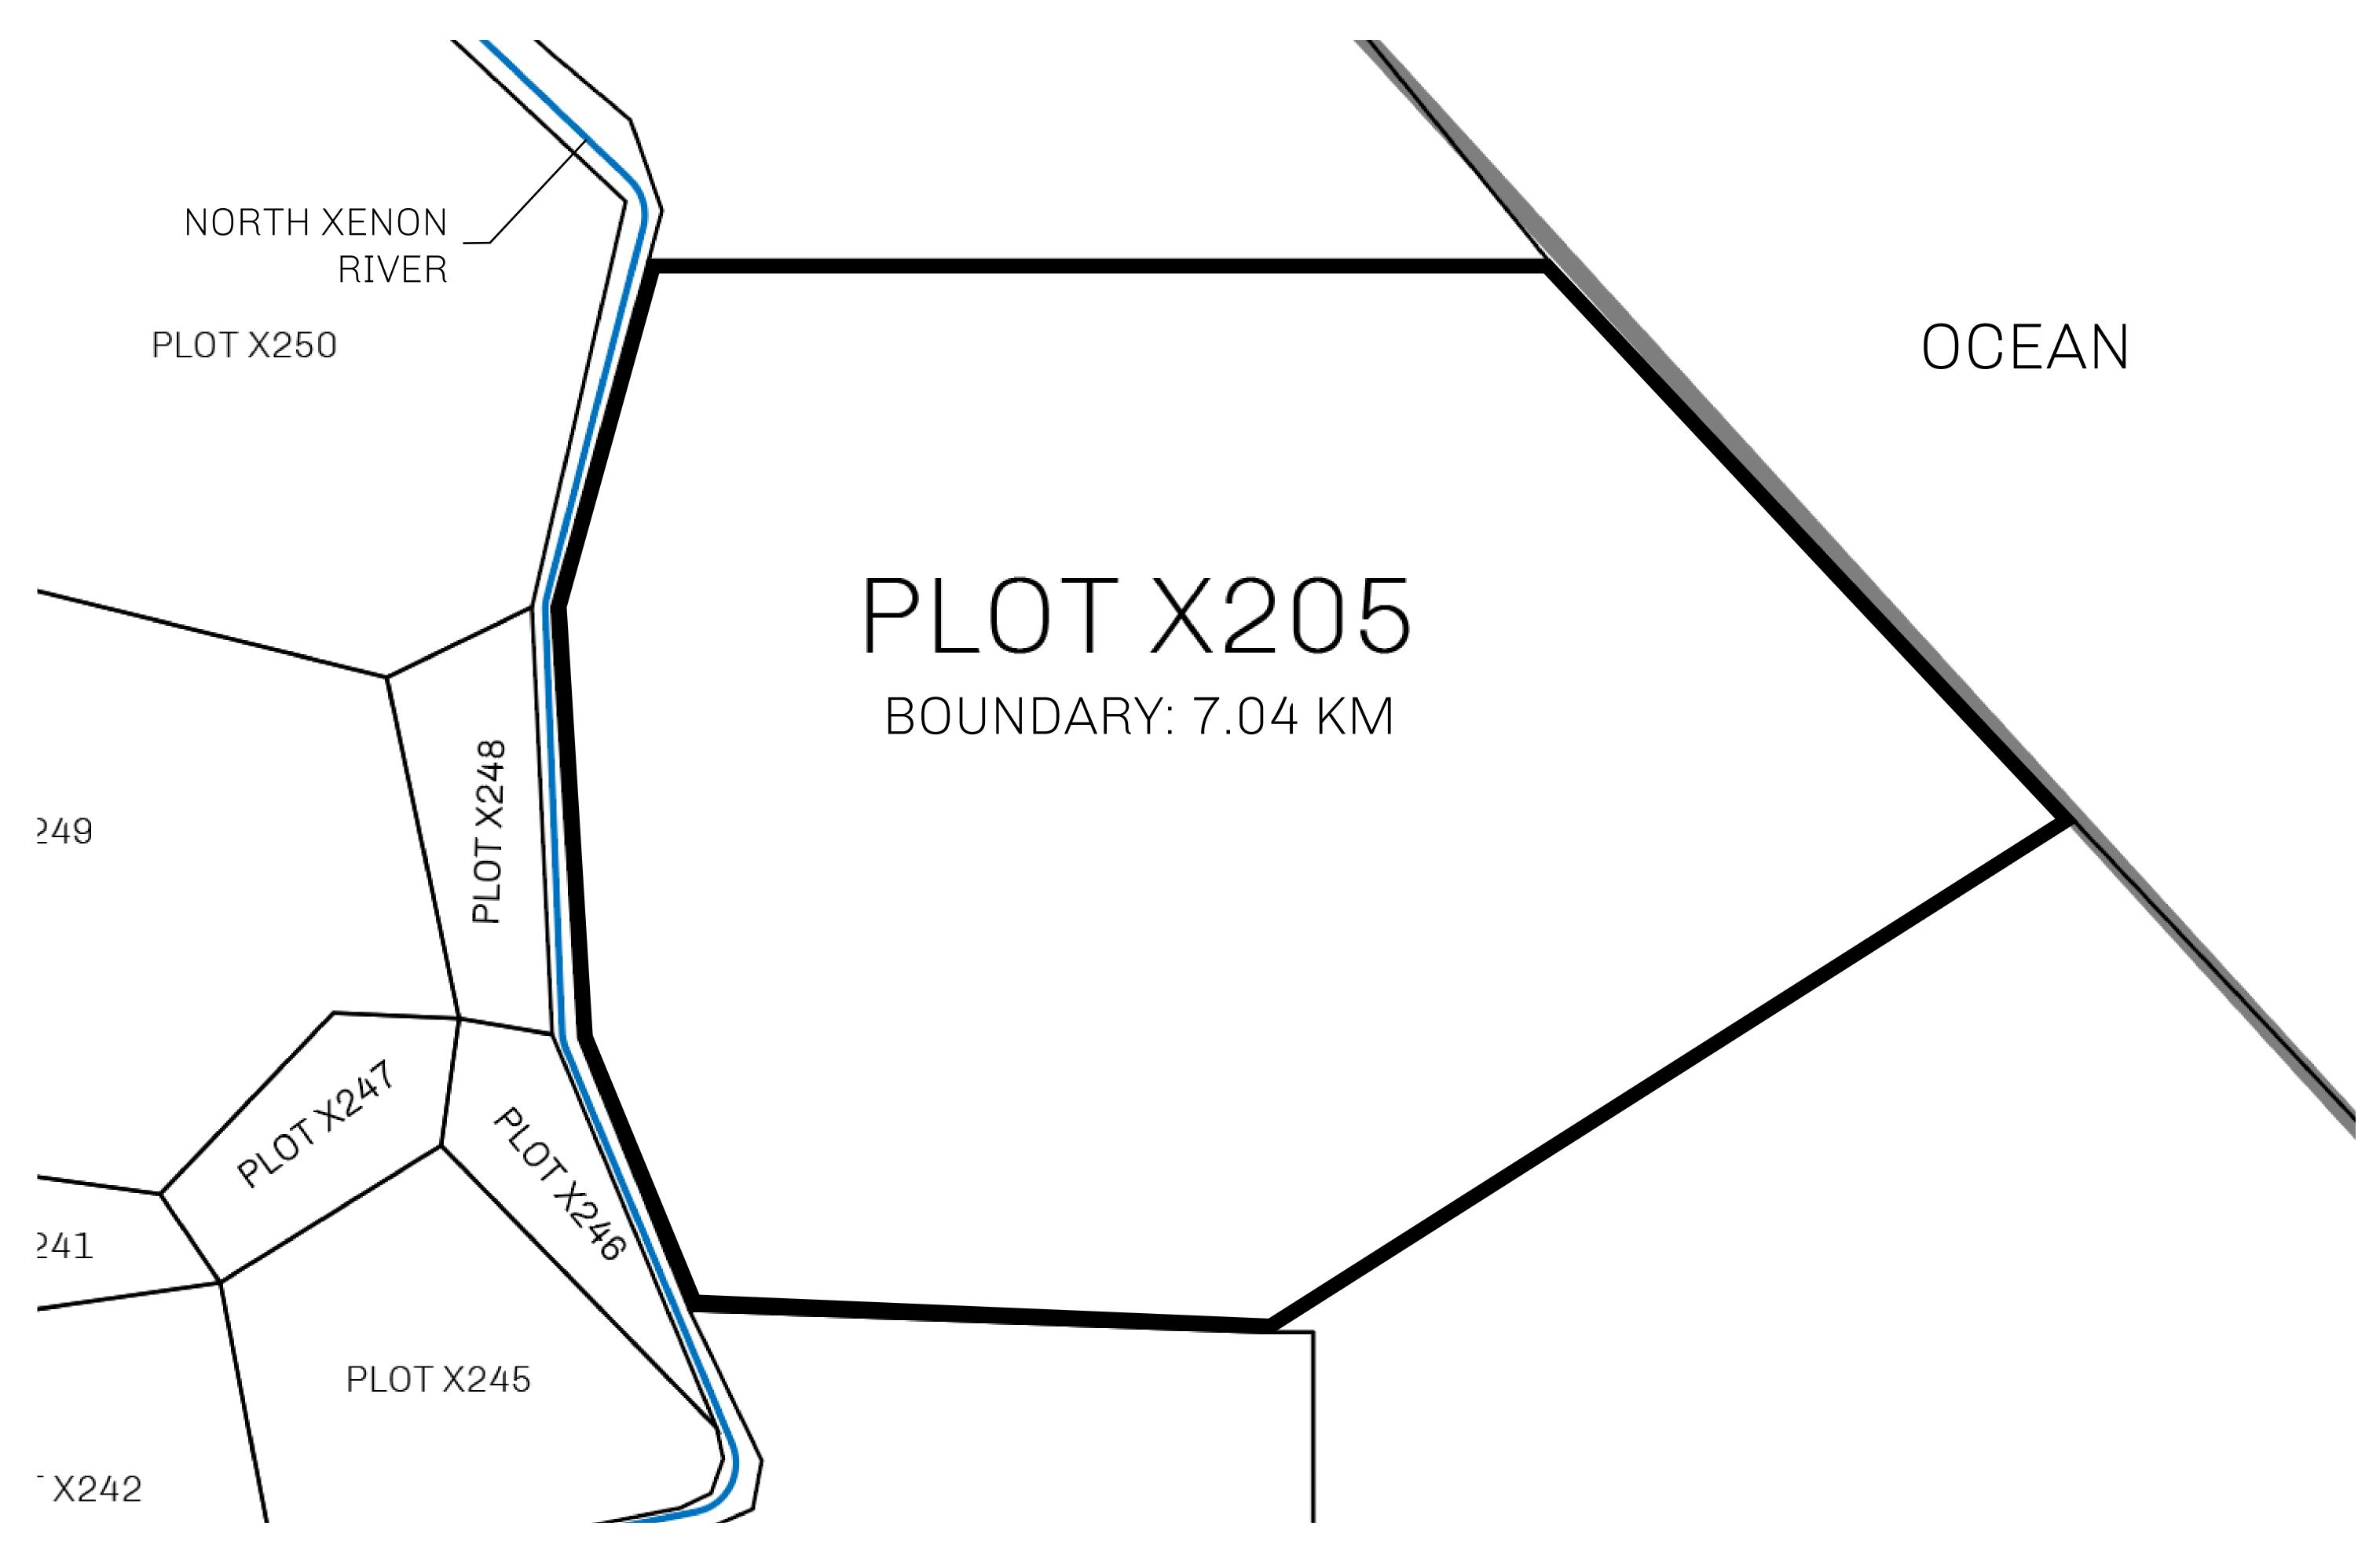

## H.M. LNFT Land Registry

X205-221121

TITLE NUMBER

KINGDOM OF X BY SL

ISSUED 22 November 2021

SCALE **1/50000** 

Type W-XBYSL: Share of 0.5% of all X by SL sales and Satoshi's Lounge re-sales based on number of NFT Stories minted (rewarded in LTT); Automatic invite to X by SL; Mint 4 NFT Stories