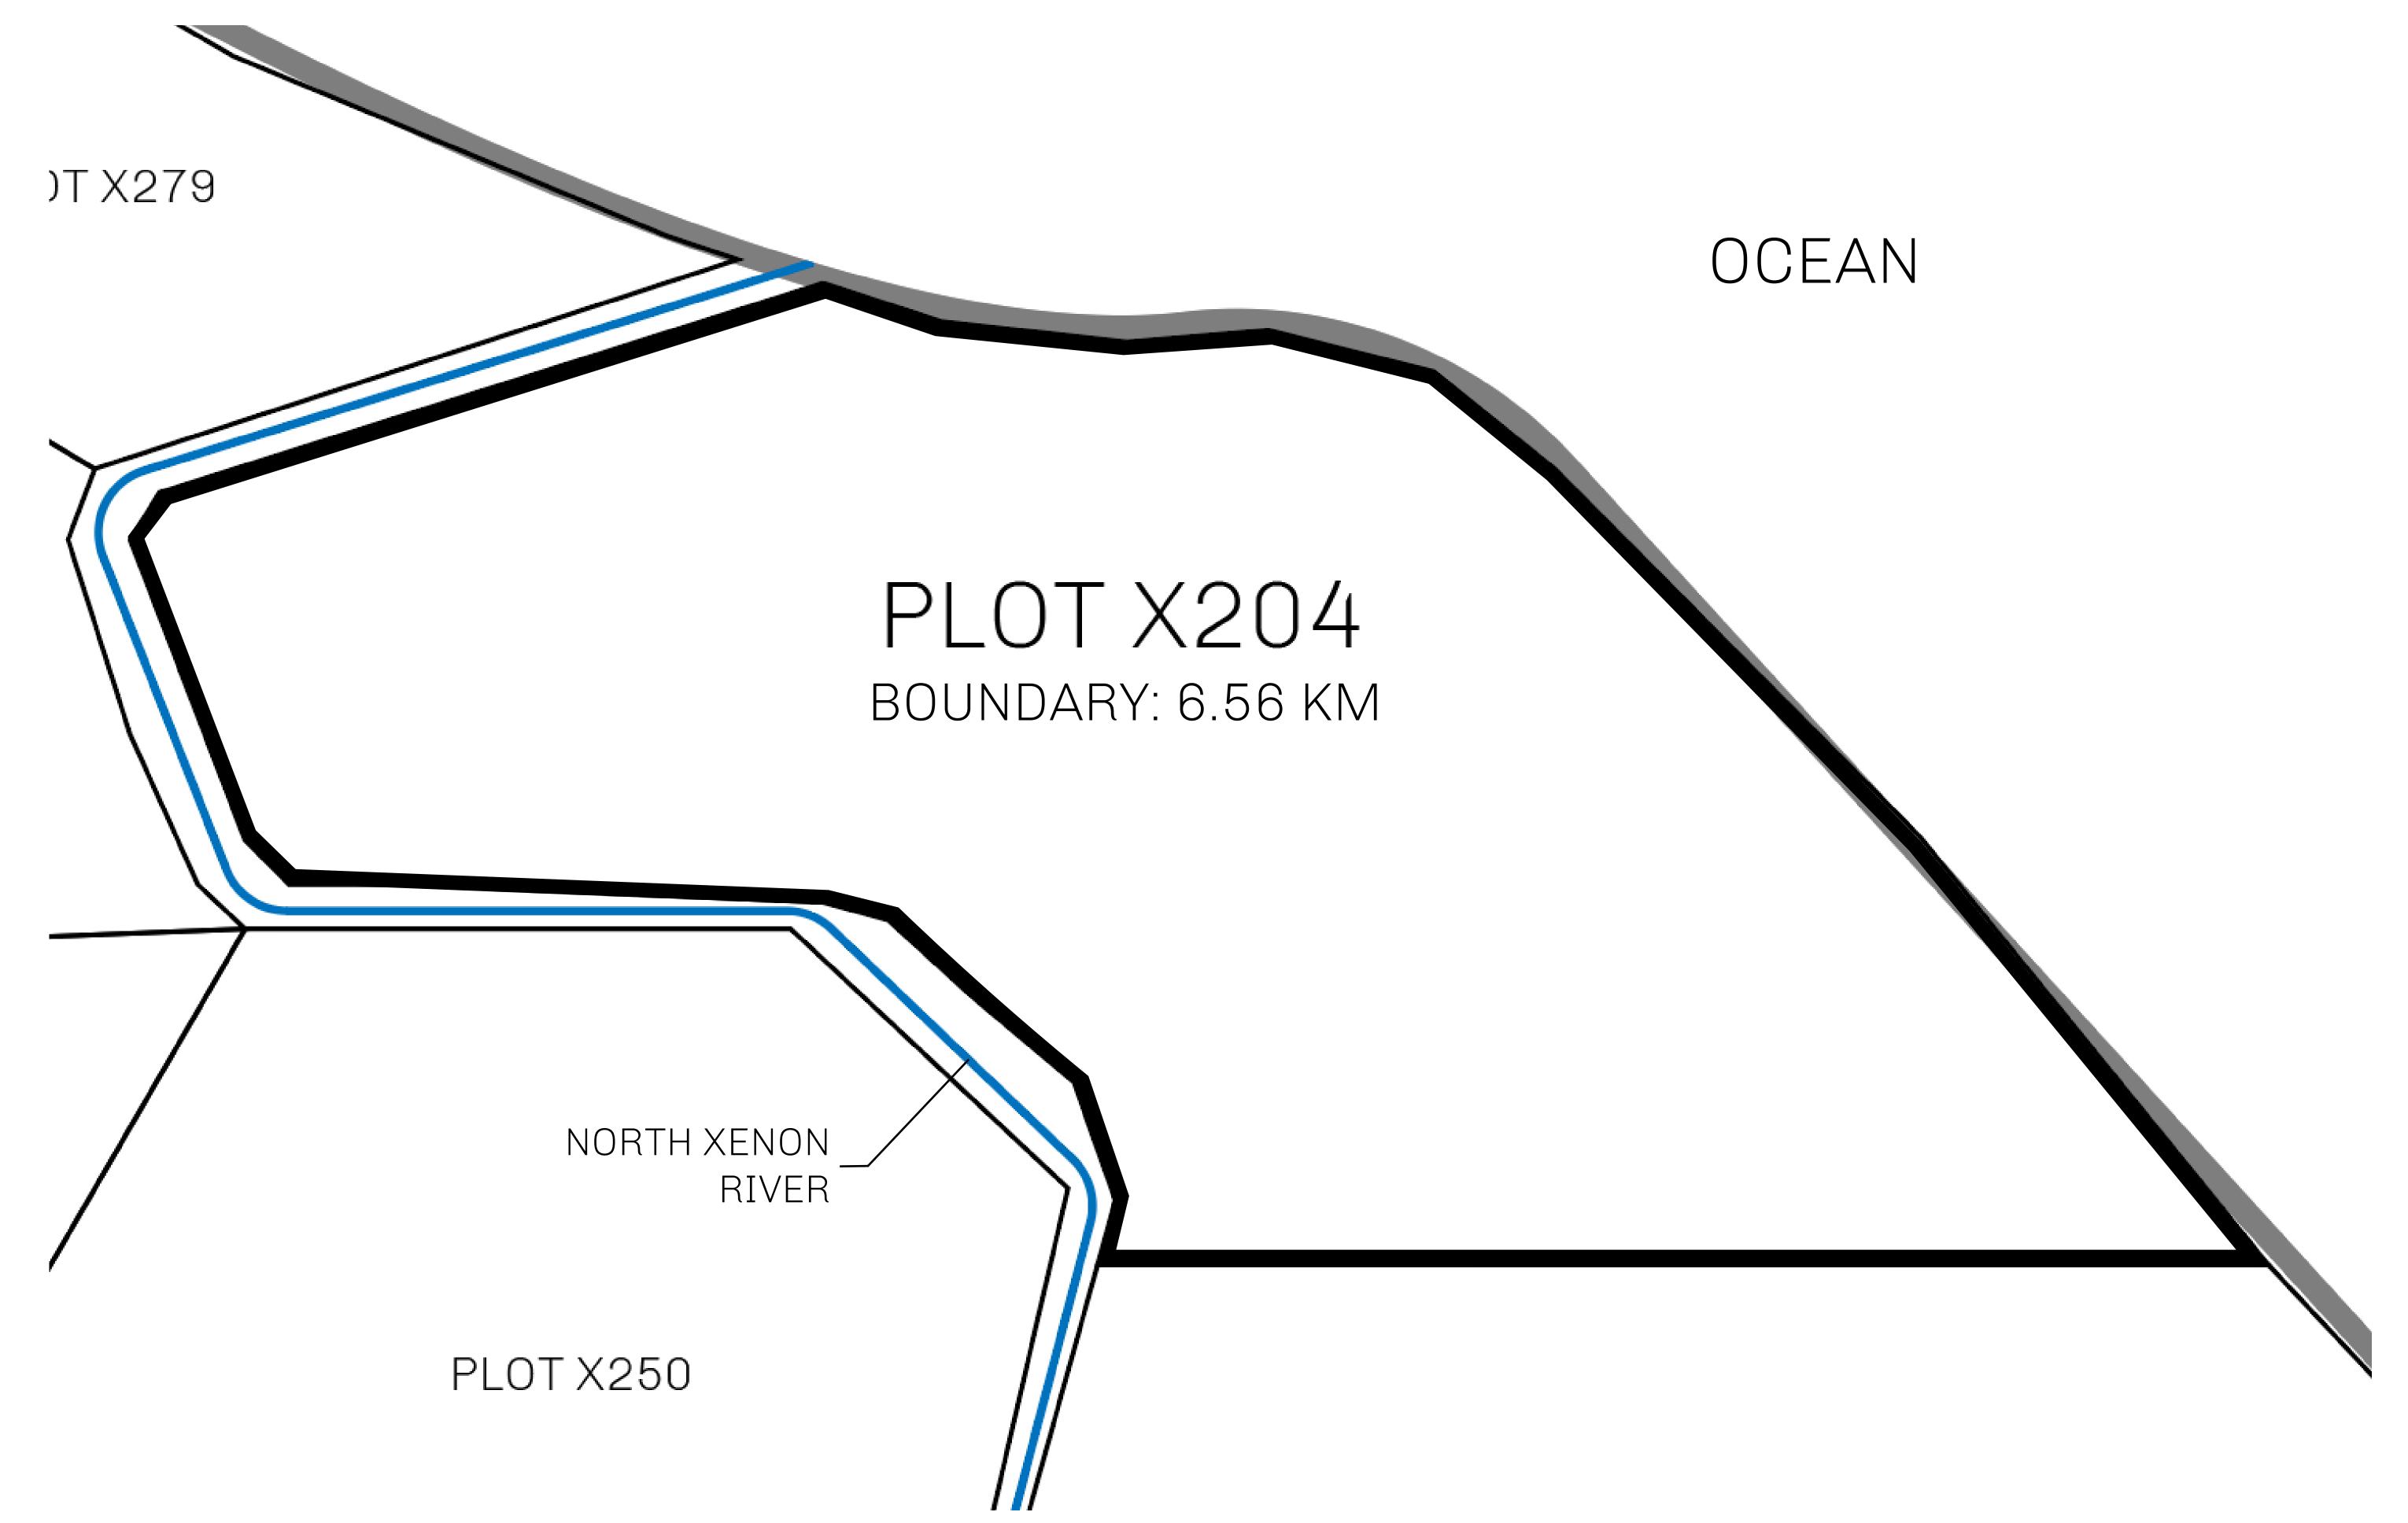

## GEOGRAPHY

COASTLINE
BORDERS
HIGHEST POINT
LOWEST POINT
PLOTS
SCALE

93.89 KM (58.34 MILES)

OCEAN, THE GREAT EMPIRE, SL

PEAK HERMES +7899 M

PORT OF EXCLUSIVITY 0 M

549

1:50000

## H.M. LNFT Land Registry

TITLE NUMBER

X204-221121

KINGDOM OF X BY SL

ISSUED 22 November 2021

Type W-XBYSL: Share of 0.5% of all X by SL sales and Satoshi's Lounge re-sales based on number of NFT Stories minted (rewarded in LTT); Automatic invite to X by SL; Mint 4 NFT Stories