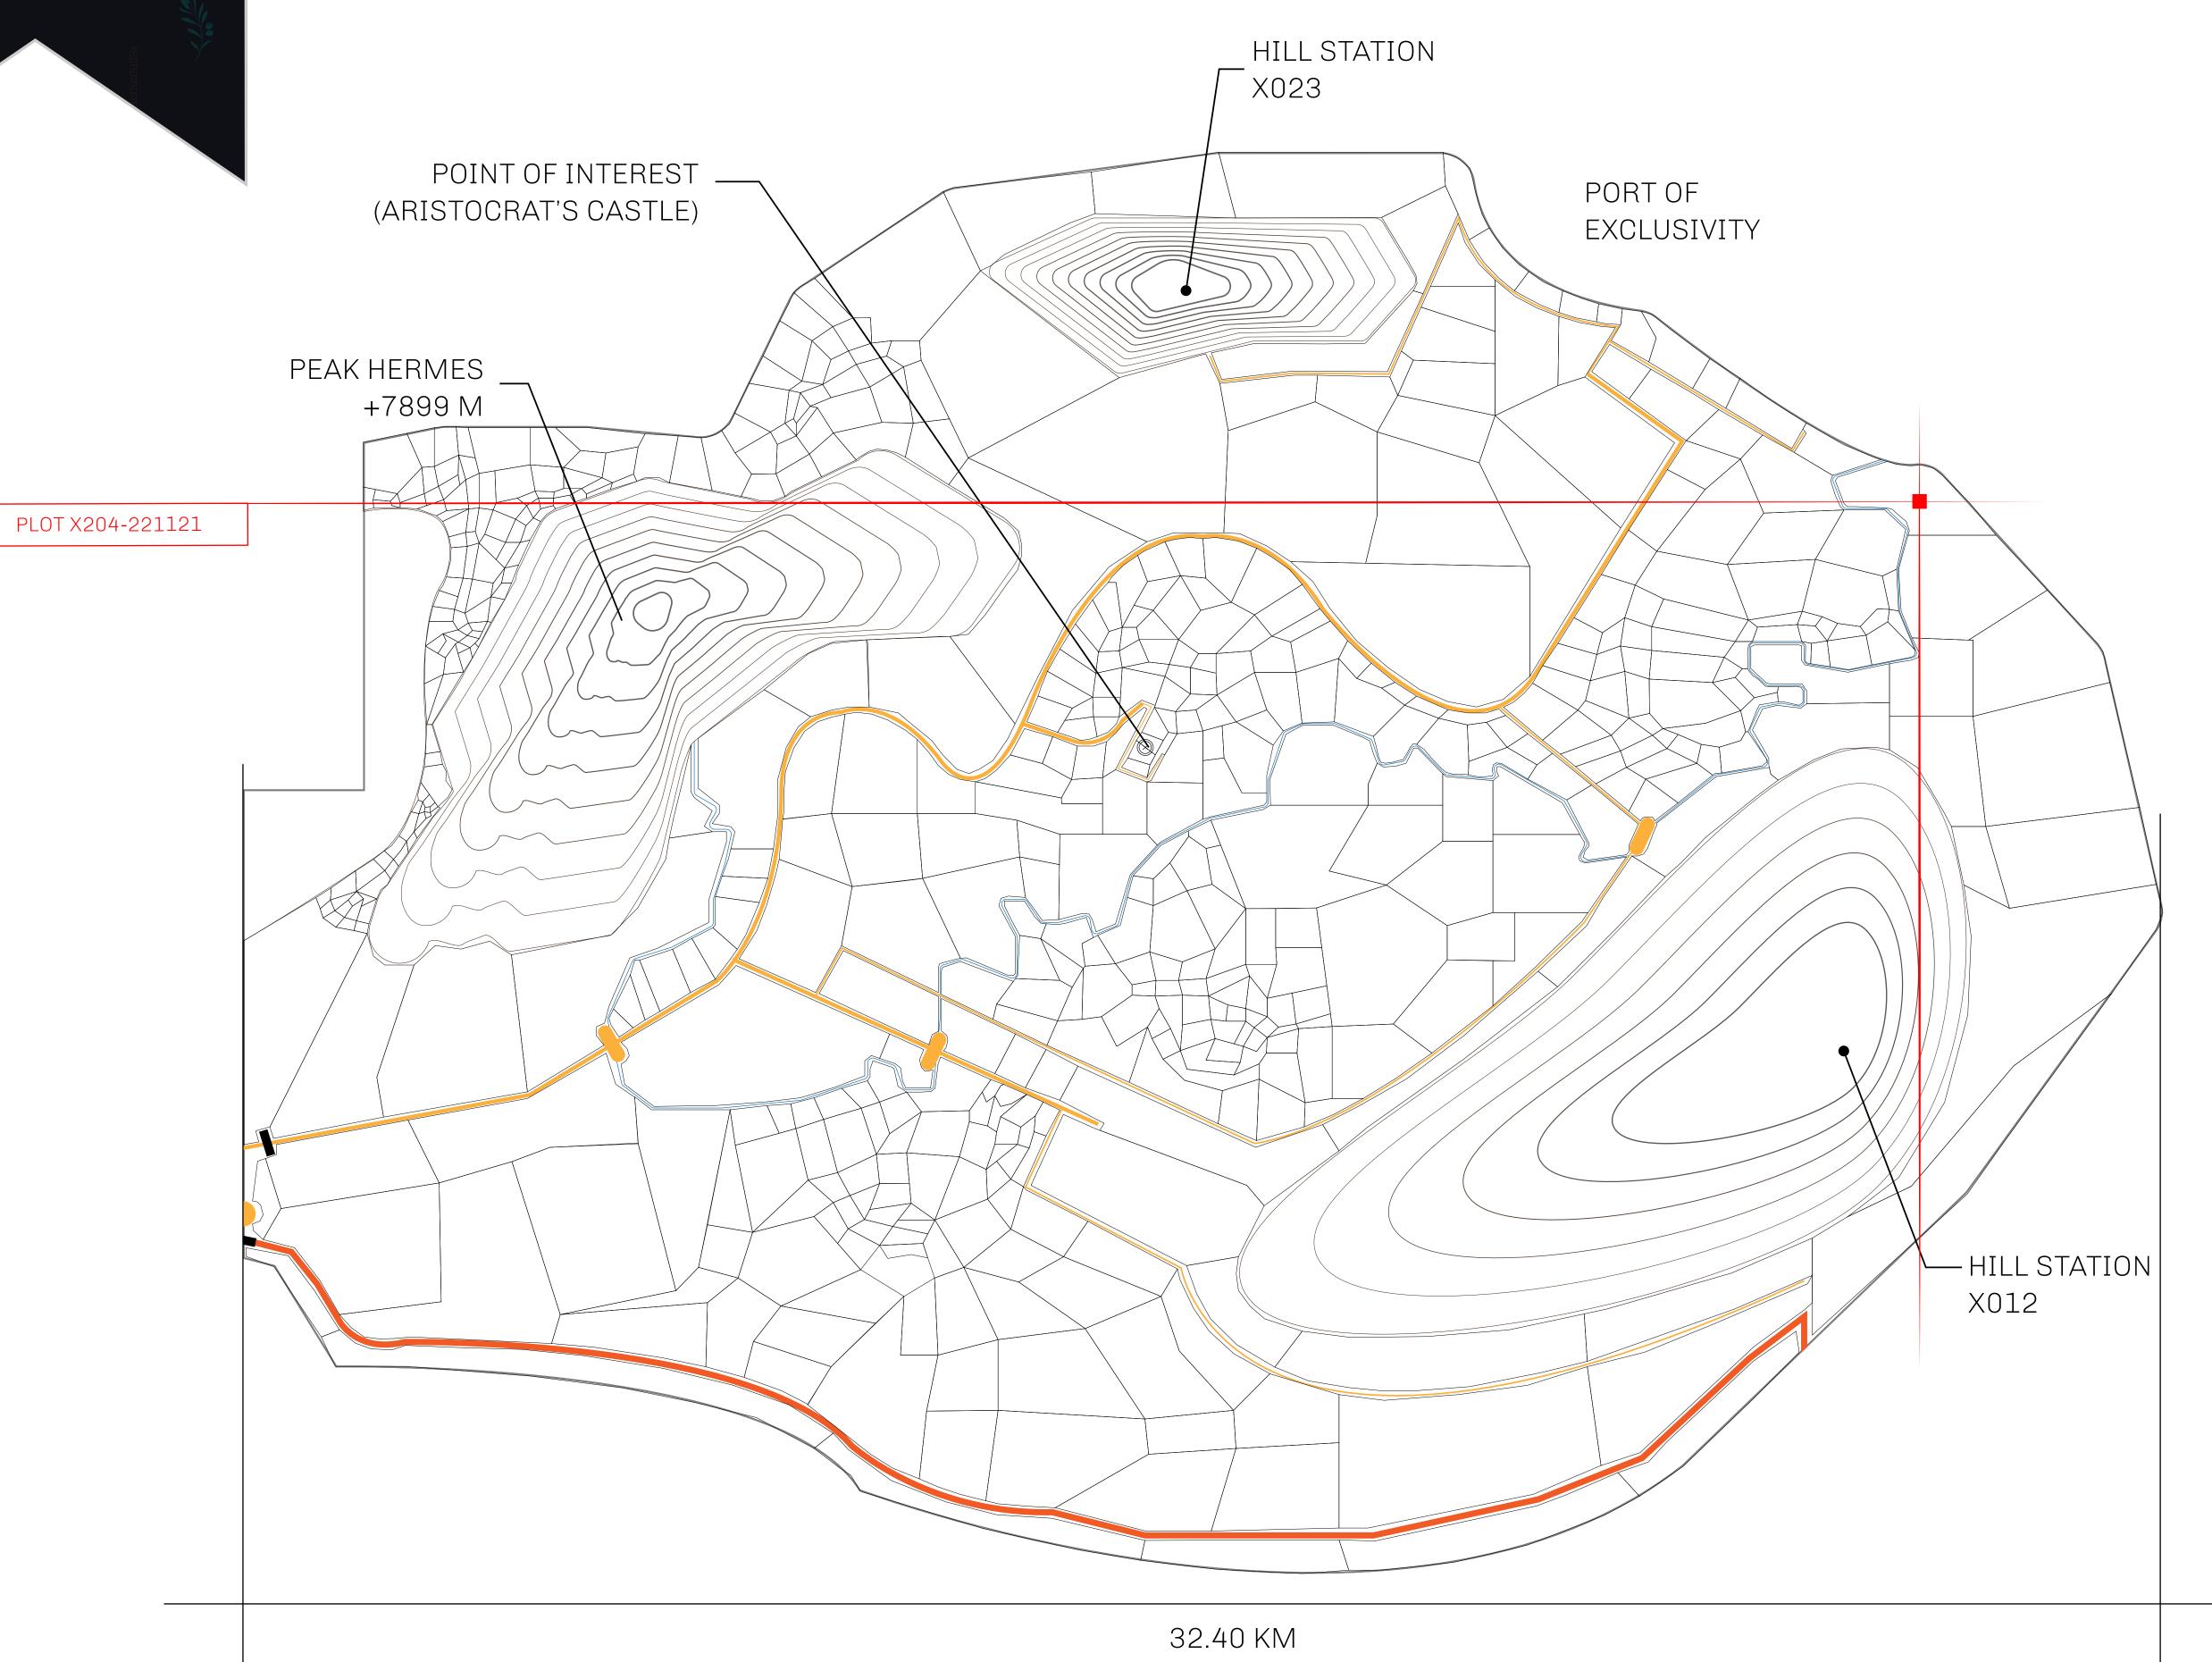

## GEOGRAPHY

COASTLINE
BORDERS
HIGHEST POINT
LOWEST POINT
PLOTS
SCALE

93.89 KM (58.34 MILES)

OCEAN, THE GREAT EMPIRE, SL

PEAK HERMES +7899 M

PORT OF EXCLUSIVITY 0 M

549

1:50000