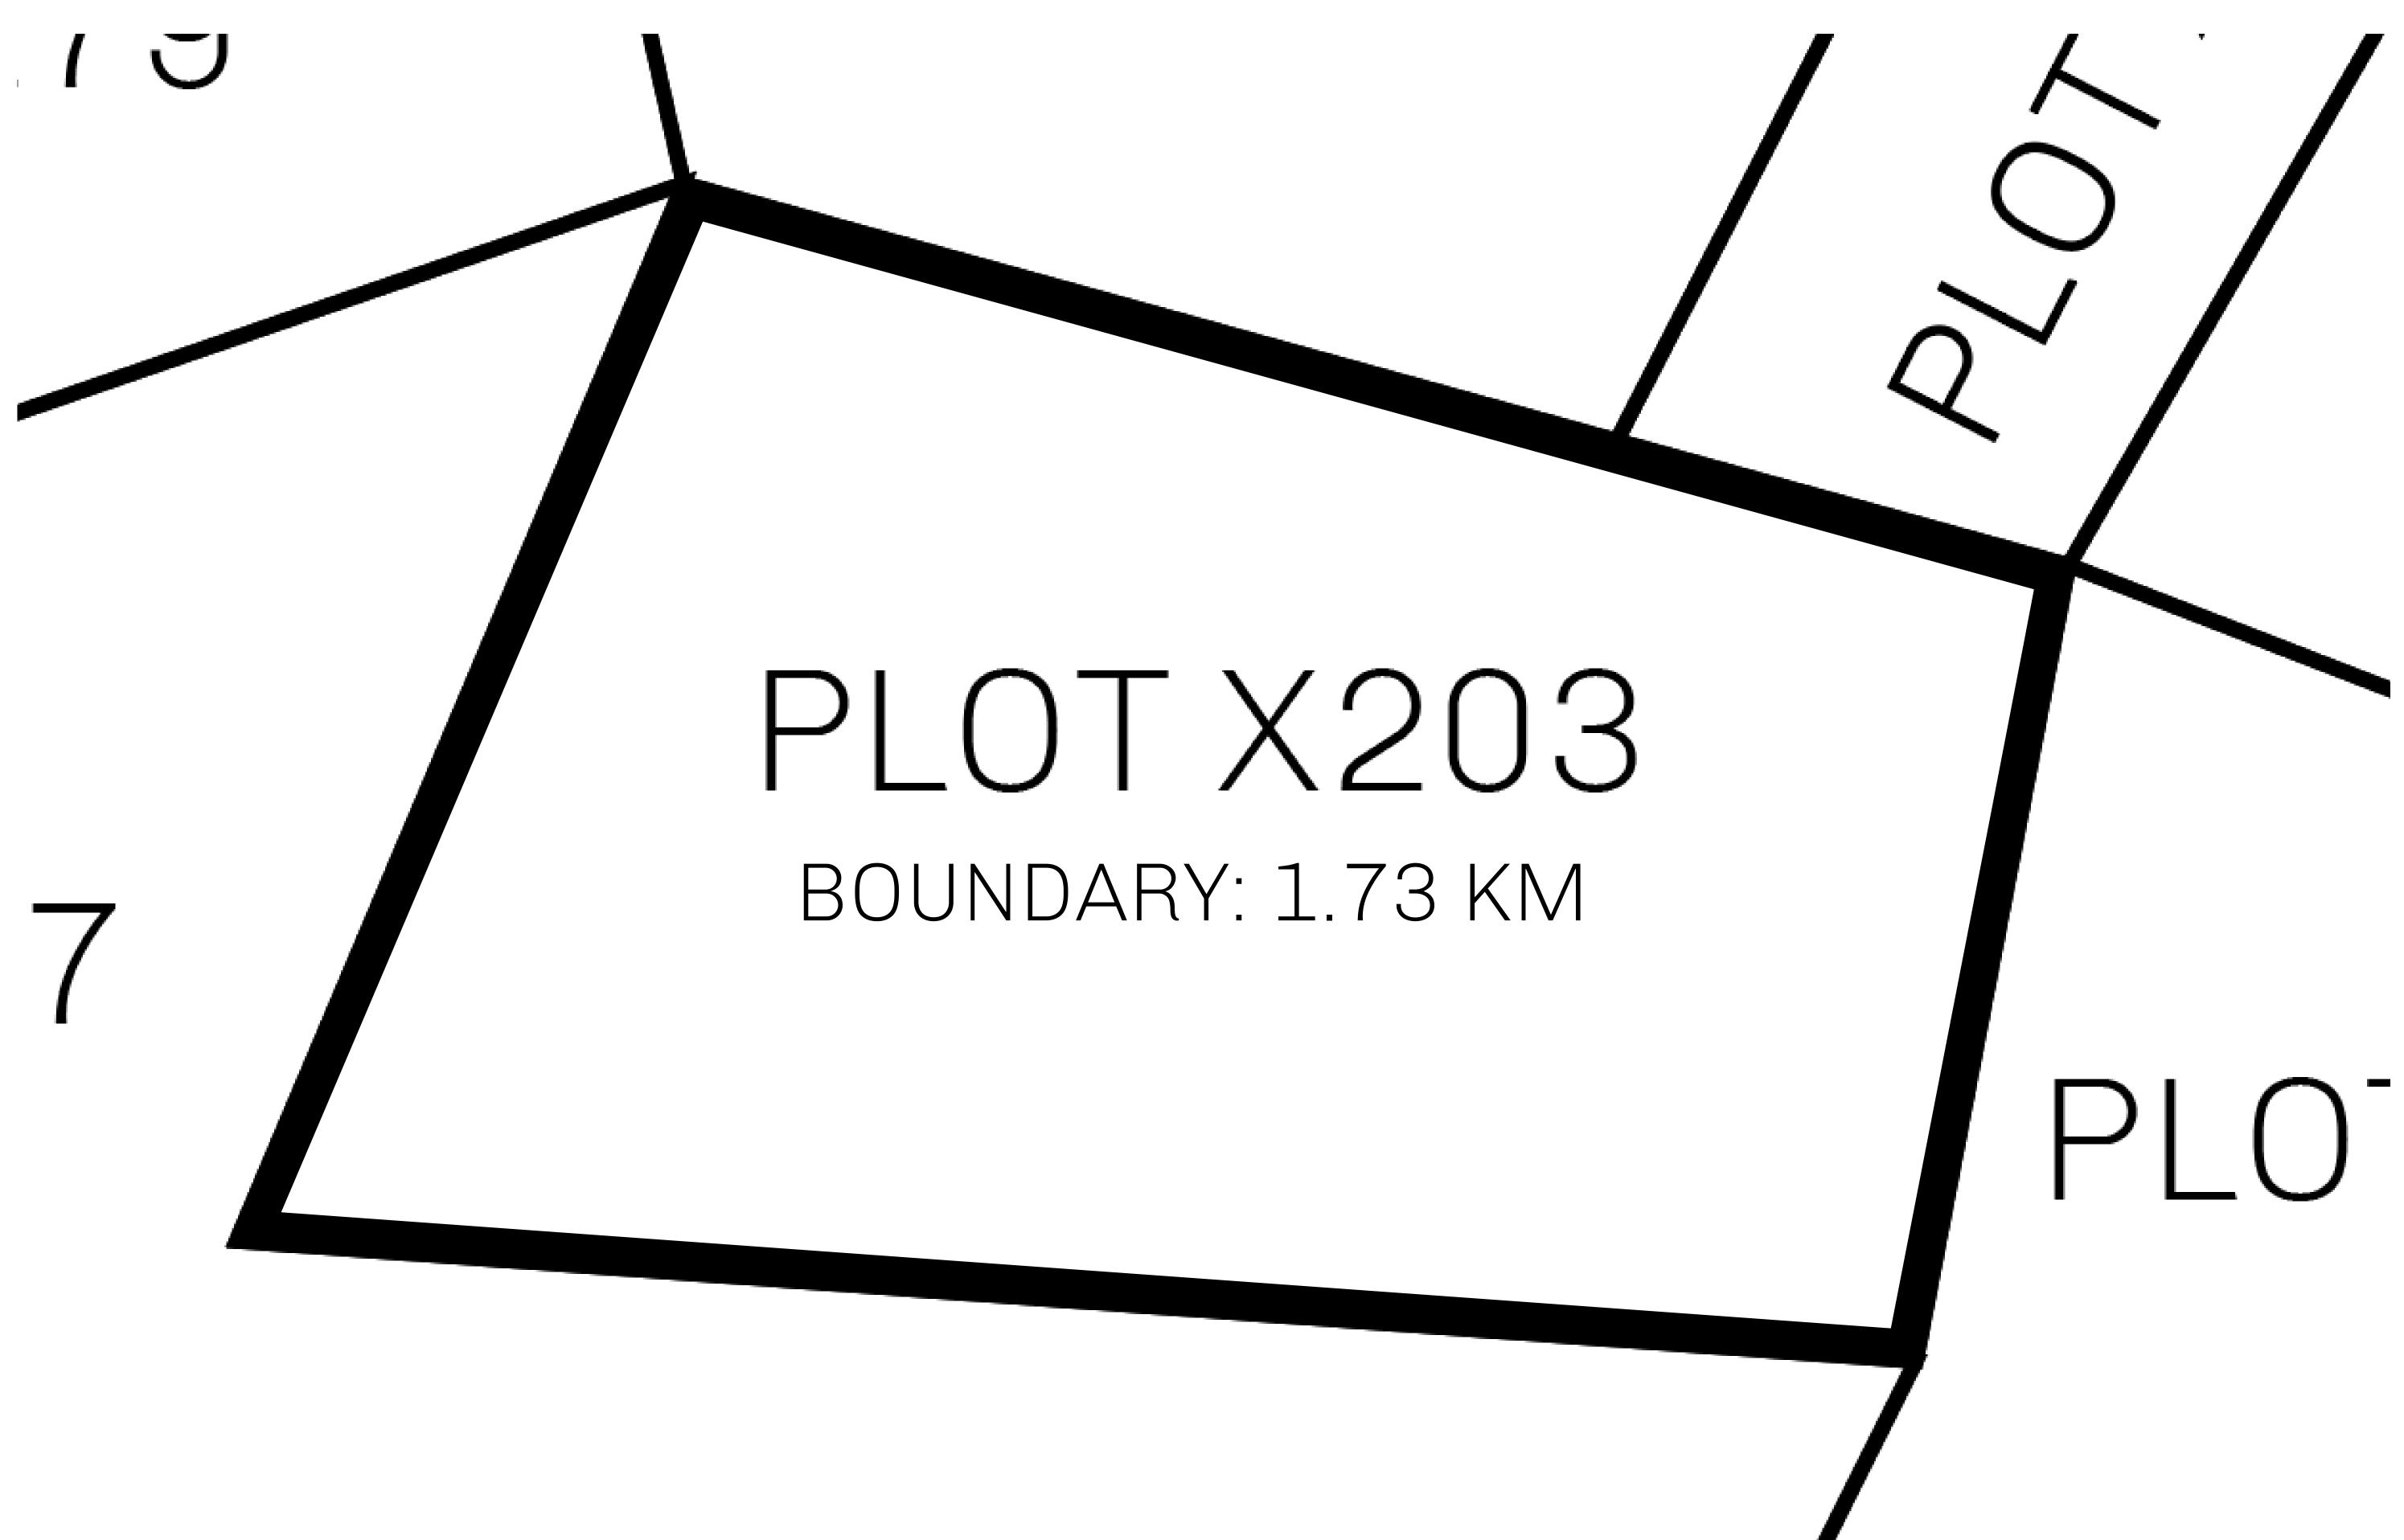

## H.M. LNFT Land Registry

X203-221121

TITLE NUMBER

ADMINISTRATIVE AREA KINGDOM OF X BY SL

ISSUED 22 November 2021

SCALE **1/50000** 

Type W-XBYSL: Share of 0.5% of all X by SL sales and Satoshi's Lounge re-sales based on number of NFT Stories minted (rewarded in LTT); Automatic invite to X by SL; Mint 4 NFT Stories