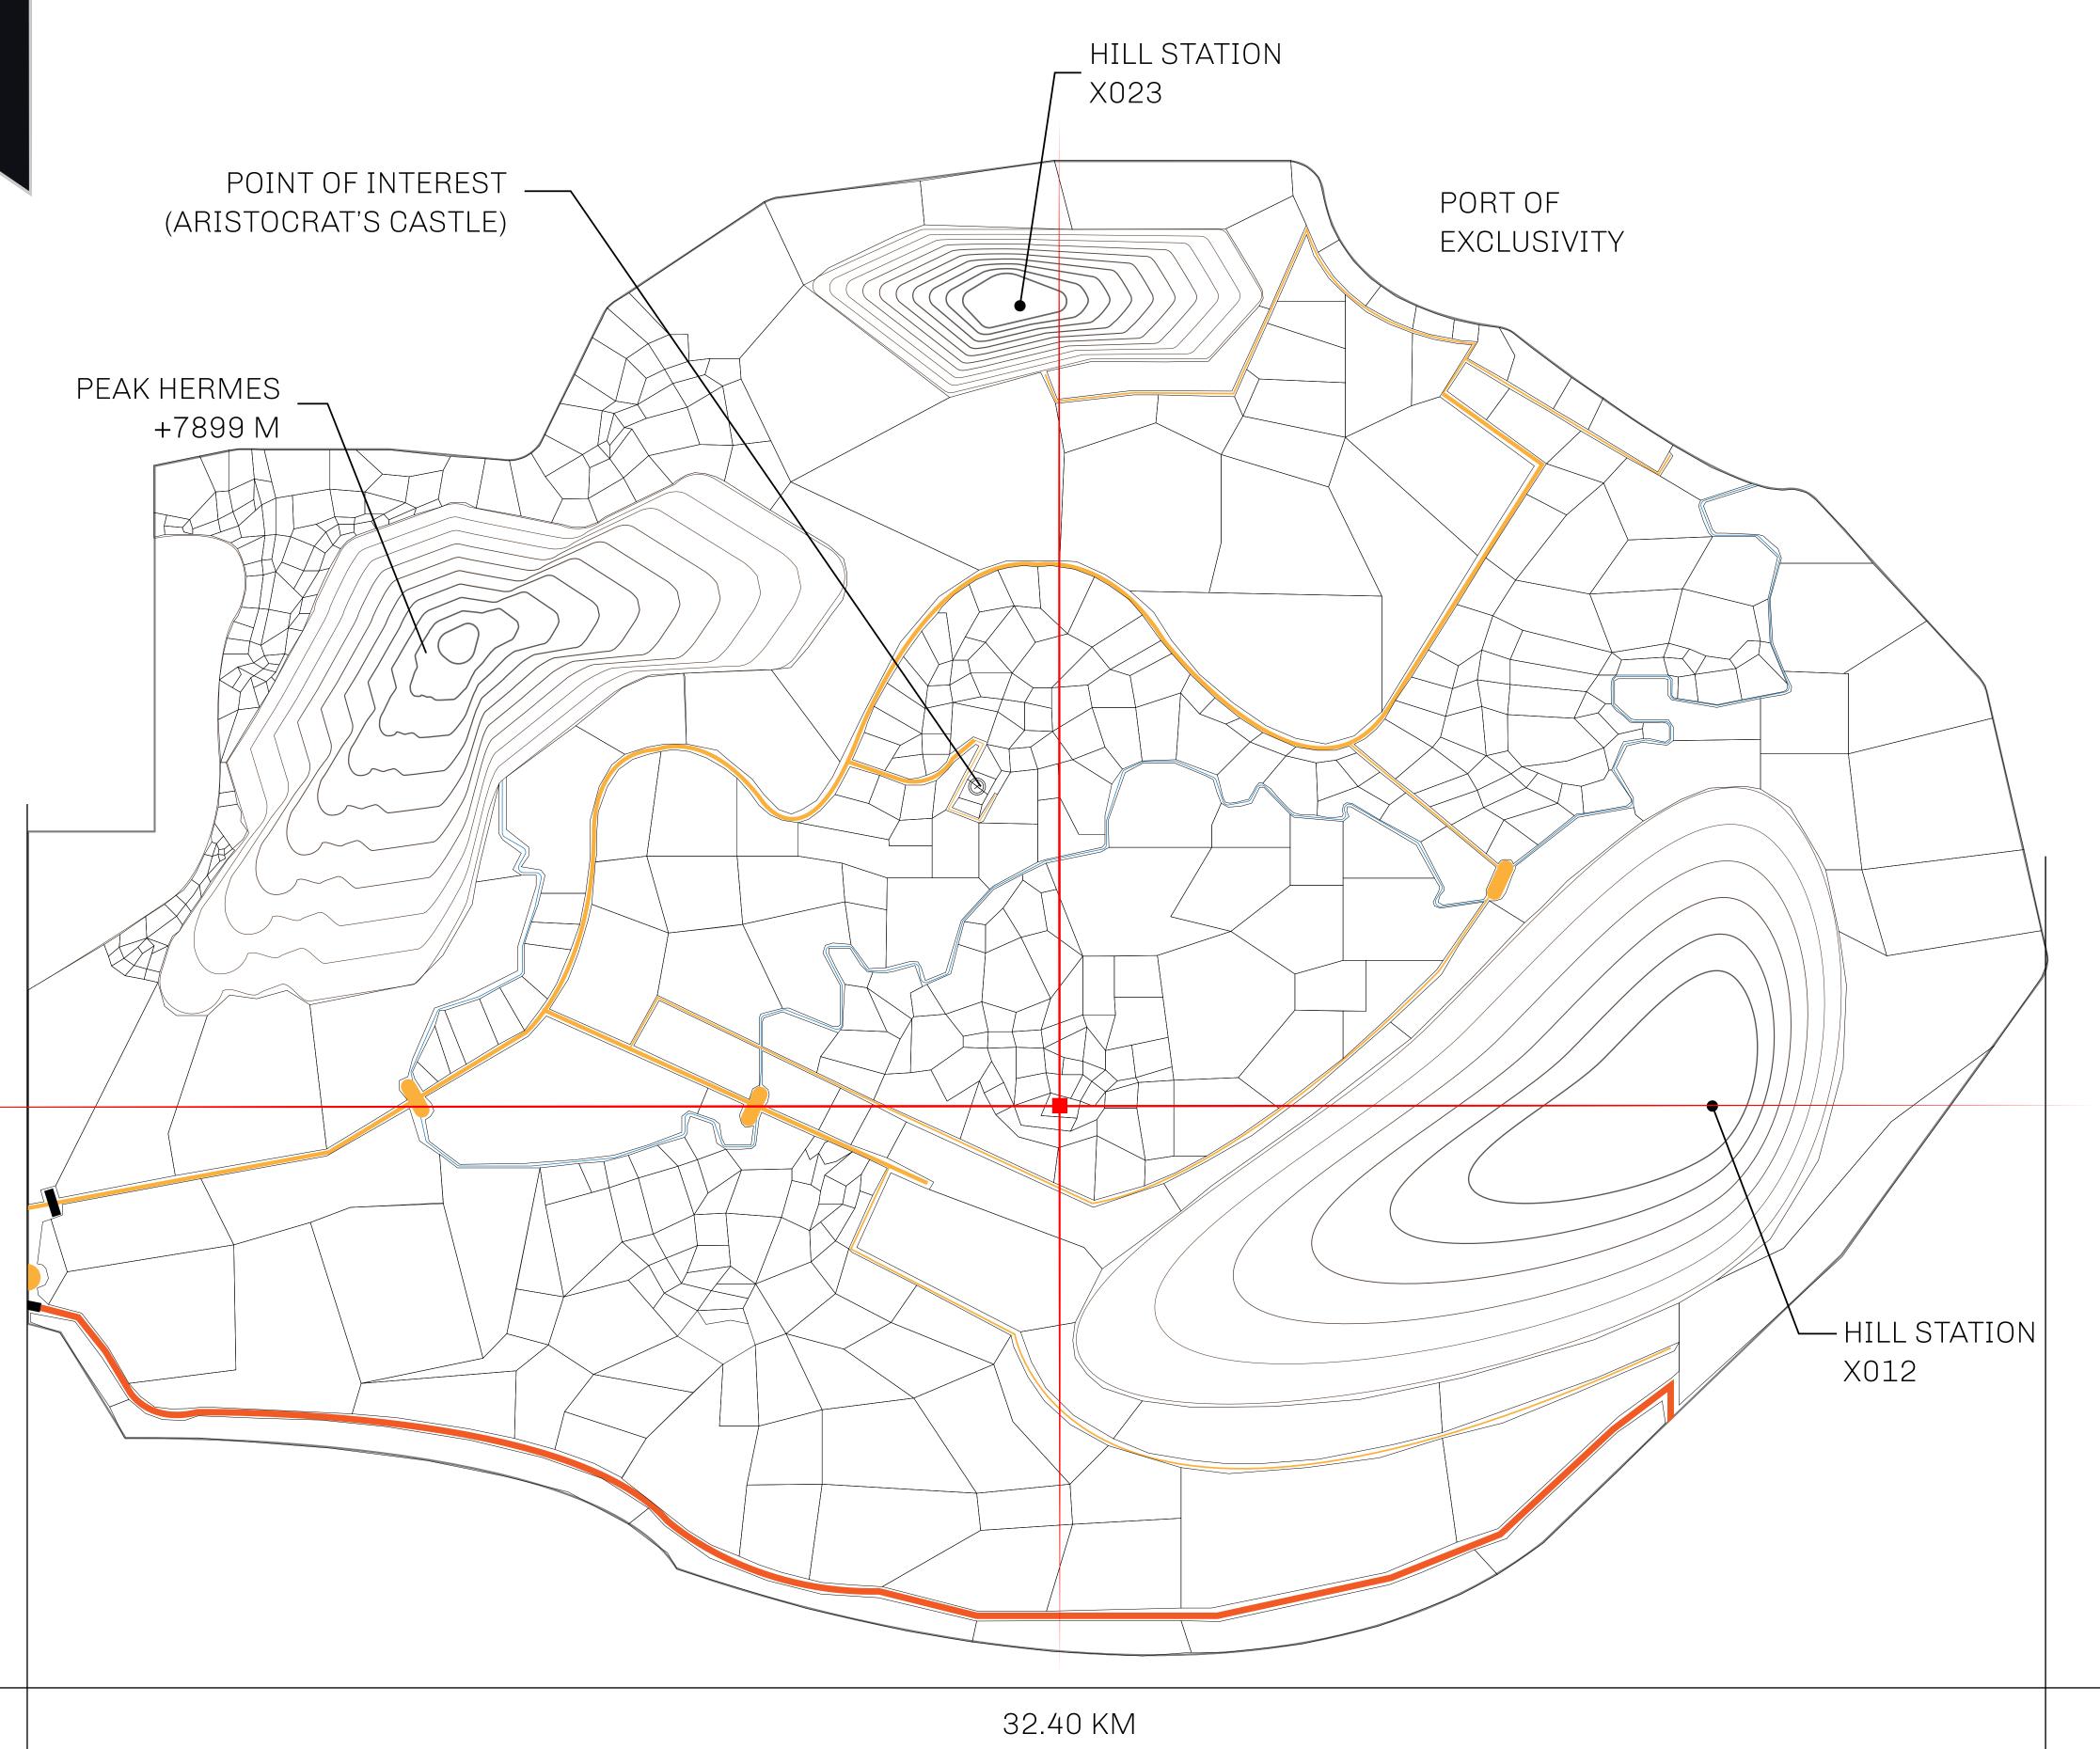

## GEOGRAPHY

COASTLINE
BORDERS
HIGHEST POINT
LOWEST POINT
PLOTS
SCALE

93.89 KM (58.34 MILES)

OCEAN, THE GREAT EMPIRE, SL

PEAK HERMES +7899 M

PORT OF EXCLUSIVITY 0 M

549

1:50000