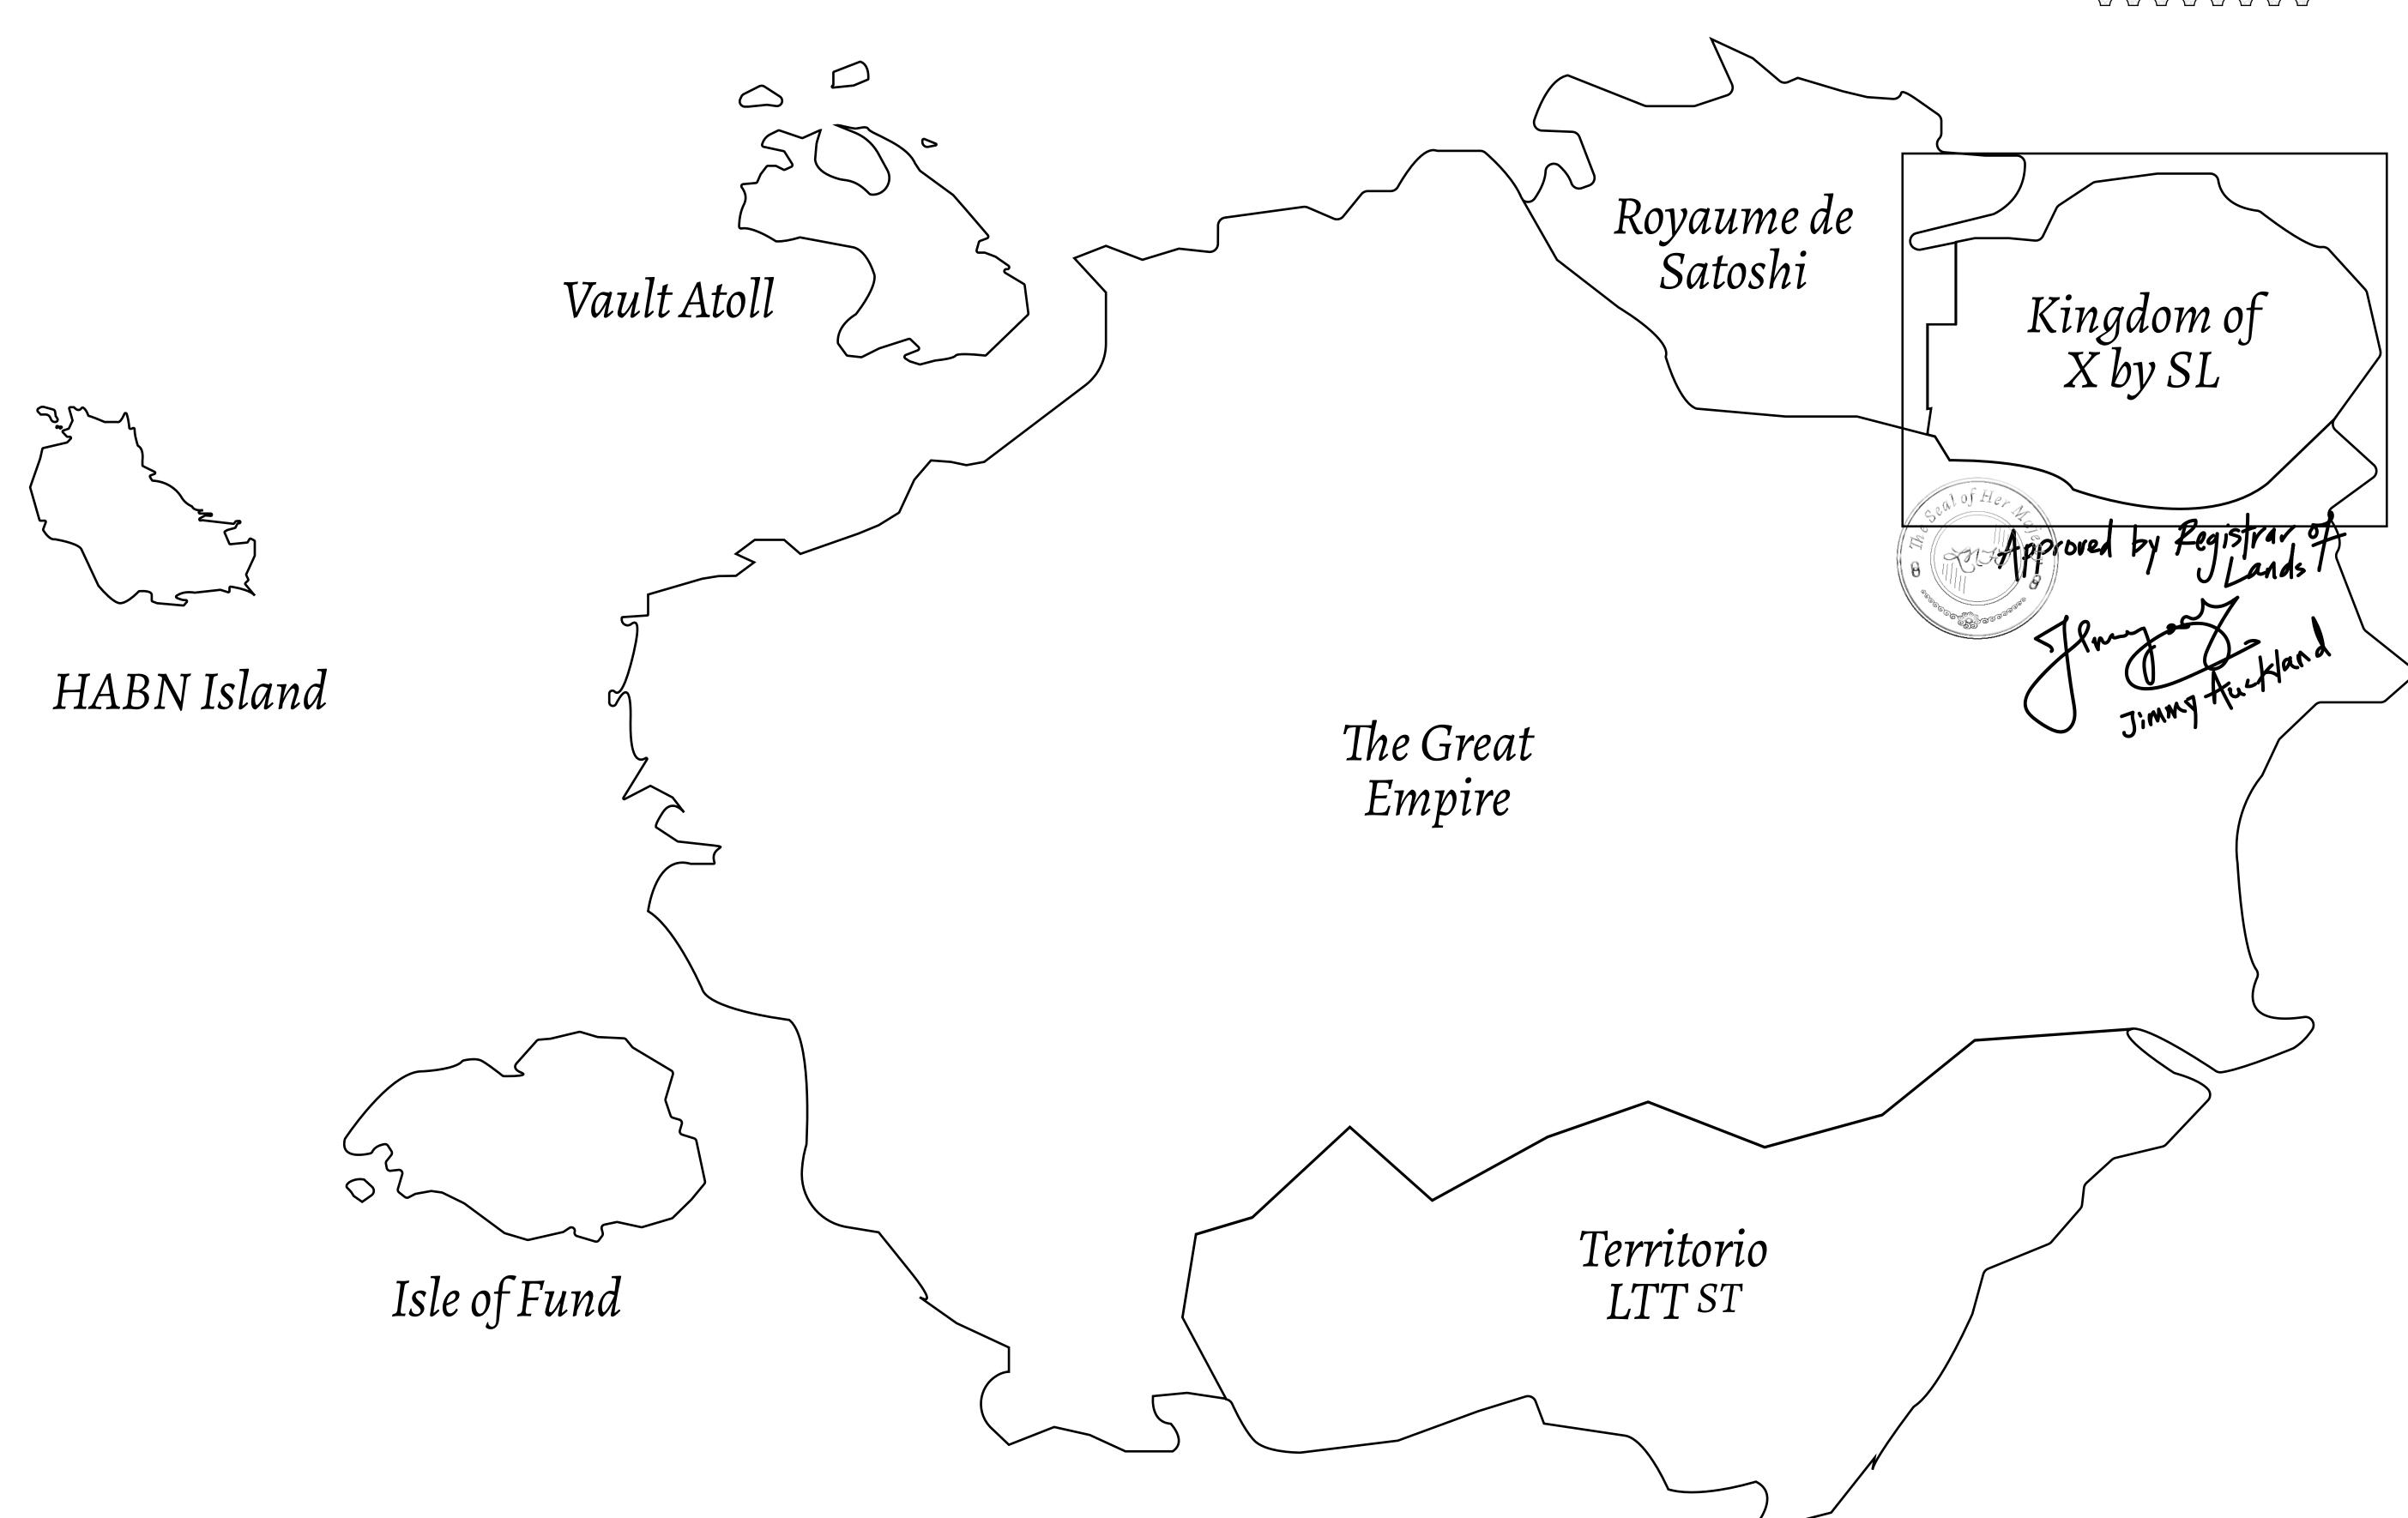

## THE ARISTOCRATS

The richest state in Loot NFT World. Special tablets are used to conduct high value auctions at galas and special events. The aristocrats donate 7% of their earnings to the Stakers, a special group of people, from the Great Empire. Ever since the marriage of the Sultan's daughter and the prince of X by SL, the Kingdom also donates 3% of its earnings to the Royaume De Satoshi.

## GEOGRAPHY

COASTLINE
BORDERS
HIGHEST POINT
LOWEST POINT
PLOTS
SCALE

93.89 KM (58.34 MILES)

OCEAN, THE GREAT EMPIRE, SL

PEAK HERMES +7899 M

PORT OF EXCLUSIVITY 0 M

549

1:50000

## H.M. LNFT Land Registry

X203-221121

TITLE NUMBER

ADMINISTRATIVE AREA KINGDOM OF X BY SL

ISSUED 22 November 2021

SCALE **1/50000** 

Type W-XBYSL: Share of 0.5% of all X by SL sales and Satoshi's Lounge re-sales based on number of NFT Stories minted (rewarded in LTT); Automatic invite to X by SL; Mint 4 NFT Stories