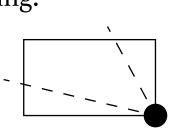

### **OFFICIAL PERSPECTIVE SHEET FOR FILING**

Indicate vantage point for each drawing. Copy and mark each sheet required prior to filing.

Guide - Vantage point should be indicated as shown in the diagram: