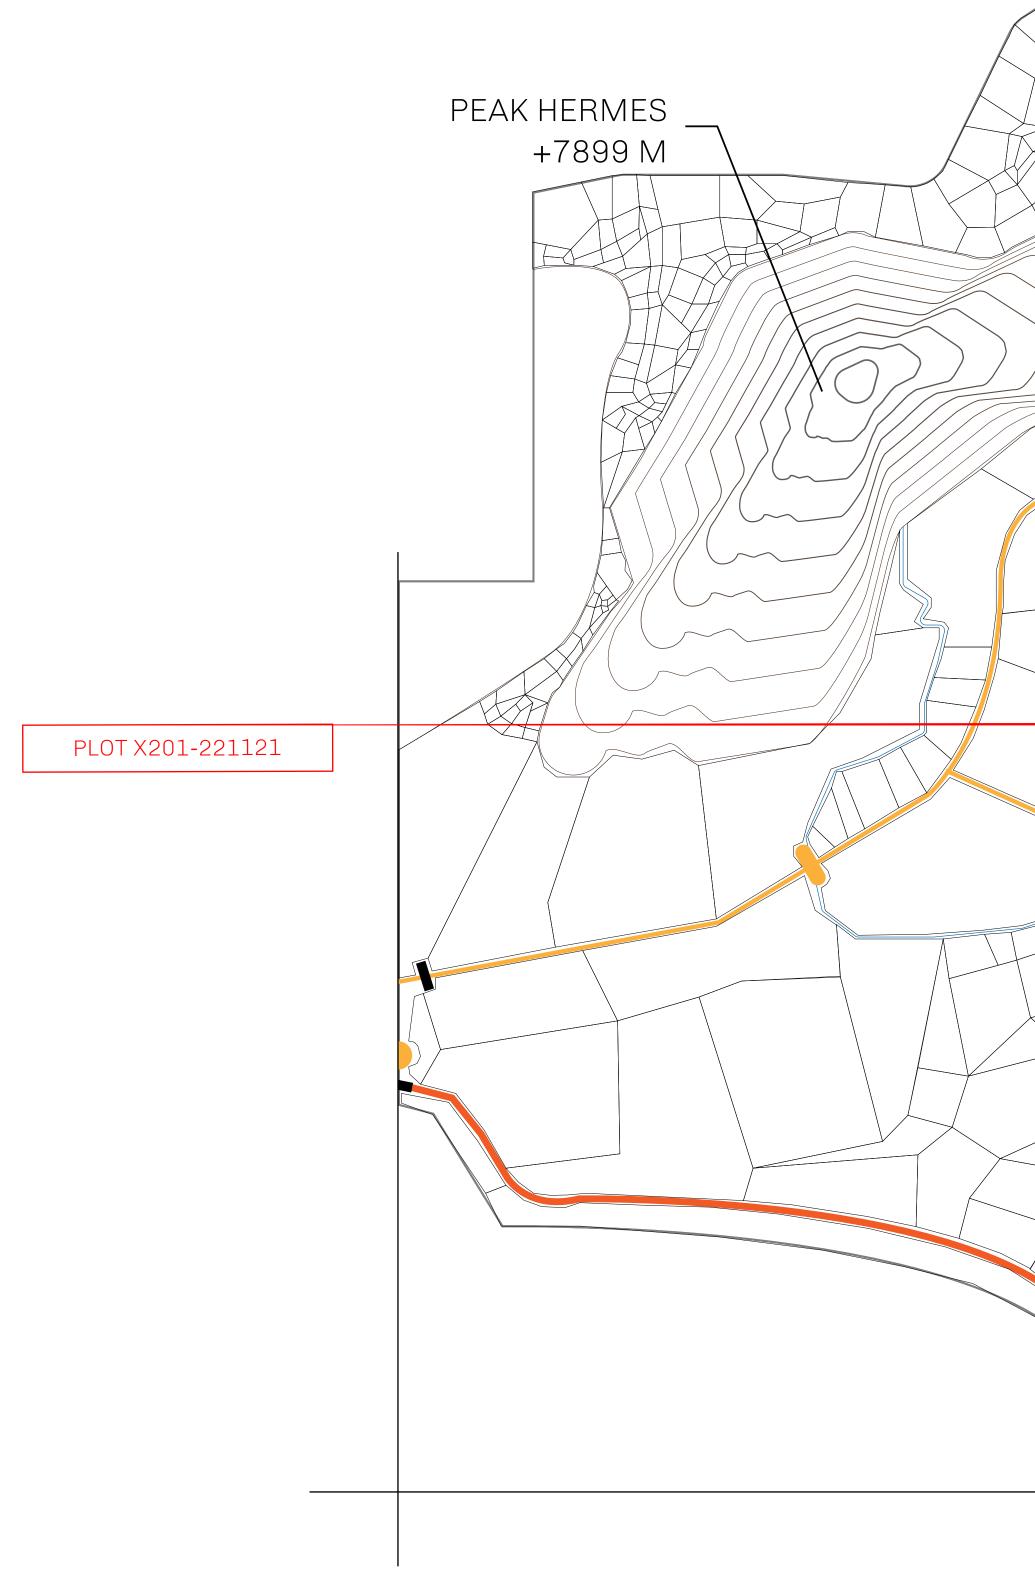

# LOOT NFT WORLD

HABN Island

 $\bigcirc$ 

Vault Atoll

Isle of Fund

The Great Empire

THE ARISTOCRATS GEOGRAPHY The richest state in Loot NFT World. Special tablets are used to COASTLINE 93.89 KM (58.34 MILES) conduct high value auctions at galas and special events. The OCEAN, THE GREAT EMPIRE, SL BORDERS aristocrats donate 7% of their earnings to the Stakers, a special HIGHEST POINT PEAK HERMES +7899 M group of people, from the Great Empire. Ever since the marriage LOWEST POINT PORT OF EXCLUSIVITY 0 M of the Sultan's daughter and the prince of X by SL, the Kingdom PLOTS 549 also donates 3% of its earnings to the Royaume De Satoshi. SCALE 1:50000 HILL STATION X023 POINT OF INTEREST PORT OF (ARISTOCRAT'S CASTLE) EXCLUSIVITY +7899 M

### H.M. LNFT Land Registry

ADMINISTRATIVE AREA

OWNER ENTITLEMENT

KINGDOM O

**Type W-XBYS NFT Stories m** 

| y         | TITLE NUMBER   |                                                 |       |                        |
|-----------|----------------|-------------------------------------------------|-------|------------------------|
|           | X201-221121    |                                                 |       |                        |
| F X BY SL | ISSUED         | 22 November 2021                                | Jo.J. | SCALE 1/50000          |
|           |                | X by SL sales and Sato<br>; Automatic invite to |       | -                      |
|           |                | 9                                               |       |                        |
|           |                |                                                 |       |                        |
|           |                |                                                 |       |                        |
|           |                |                                                 |       |                        |
|           |                |                                                 |       |                        |
|           |                |                                                 |       |                        |
|           |                |                                                 |       |                        |
|           |                |                                                 |       |                        |
|           |                |                                                 |       | _ NORTH XEN<br>_ RIVER |
| _OT       | X2             | 01                                              |       |                        |
| UNDAF     |                |                                                 |       |                        |
| UNDAF     | <b>ΥΥ.Ζ.</b> Τ | OKIVI                                           |       |                        |
|           |                |                                                 |       |                        |
|           |                |                                                 |       |                        |
|           |                |                                                 |       |                        |
|           |                |                                                 |       |                        |
|           |                |                                                 |       |                        |
|           |                |                                                 |       |                        |
|           |                |                                                 |       |                        |
|           |                |                                                 |       |                        |
|           |                |                                                 |       |                        |
|           |                |                                                 |       |                        |
|           |                |                                                 |       |                        |
|           |                |                                                 |       |                        |

## PLOT