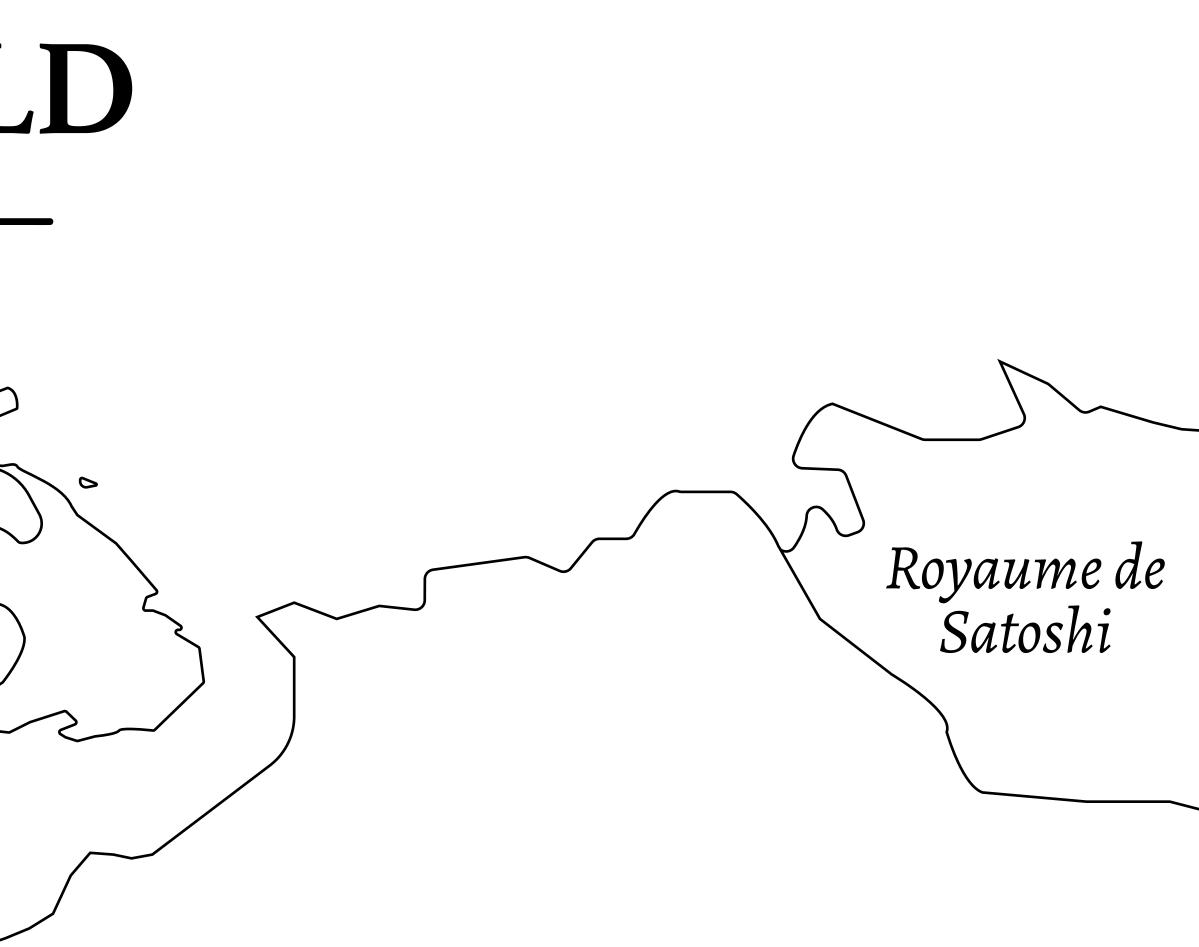

# LOOT NFT WORLD

HABN Island

 $\bigcirc$ 

Vault Atoll

Isle of Fund

The Great Empire

THE ARISTOCRATS GEOGRAPHY The richest state in Loot NFT World. Special tablets are used to COASTLINE 93.89 KM (58.34 MILES) conduct high value auctions at galas and special events. The OCEAN, THE GREAT EMPIRE, SL BORDERS aristocrats donate 7% of their earnings to the Stakers, a special HIGHEST POINT PEAK HERMES +7899 M group of people, from the Great Empire. Ever since the marriage LOWEST POINT PORT OF EXCLUSIVITY 0 M of the Sultan's daughter and the prince of X by SL, the Kingdom PLOTS 549 also donates 3% of its earnings to the Royaume De Satoshi. SCALE 1:50000 HILL STATION X023 POINT OF INTEREST PORT OF (ARISTOCRAT'S CASTLE) EXCLUSIVITY +7899 M