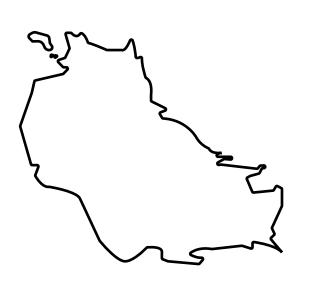

# LOOT NFT WORLD

HABN Island

 $\bigcirc$ 

Vault Atoll

Isle of Fund

The Great Empire

THE ARISTOCRATS GEOGRAPHY The richest state in Loot NFT World. Special tablets are used to COASTLINE 93.89 KM (58.34 MILES) conduct high value auctions at galas and special events. The OCEAN, THE GREAT EMPIRE, SL BORDERS aristocrats donate 7% of their earnings to the Stakers, a special HIGHEST POINT PEAK HERMES +7899 M group of people, from the Great Empire. Ever since the marriage LOWEST POINT PORT OF EXCLUSIVITY 0 M of the Sultan's daughter and the prince of X by SL, the Kingdom PLOTS 549 also donates 3% of its earnings to the Royaume De Satoshi. SCALE 1:50000 HILL STATION X023 POINT OF INTEREST PORT OF (ARISTOCRAT'S CASTLE) EXCLUSIVITY +7899 M