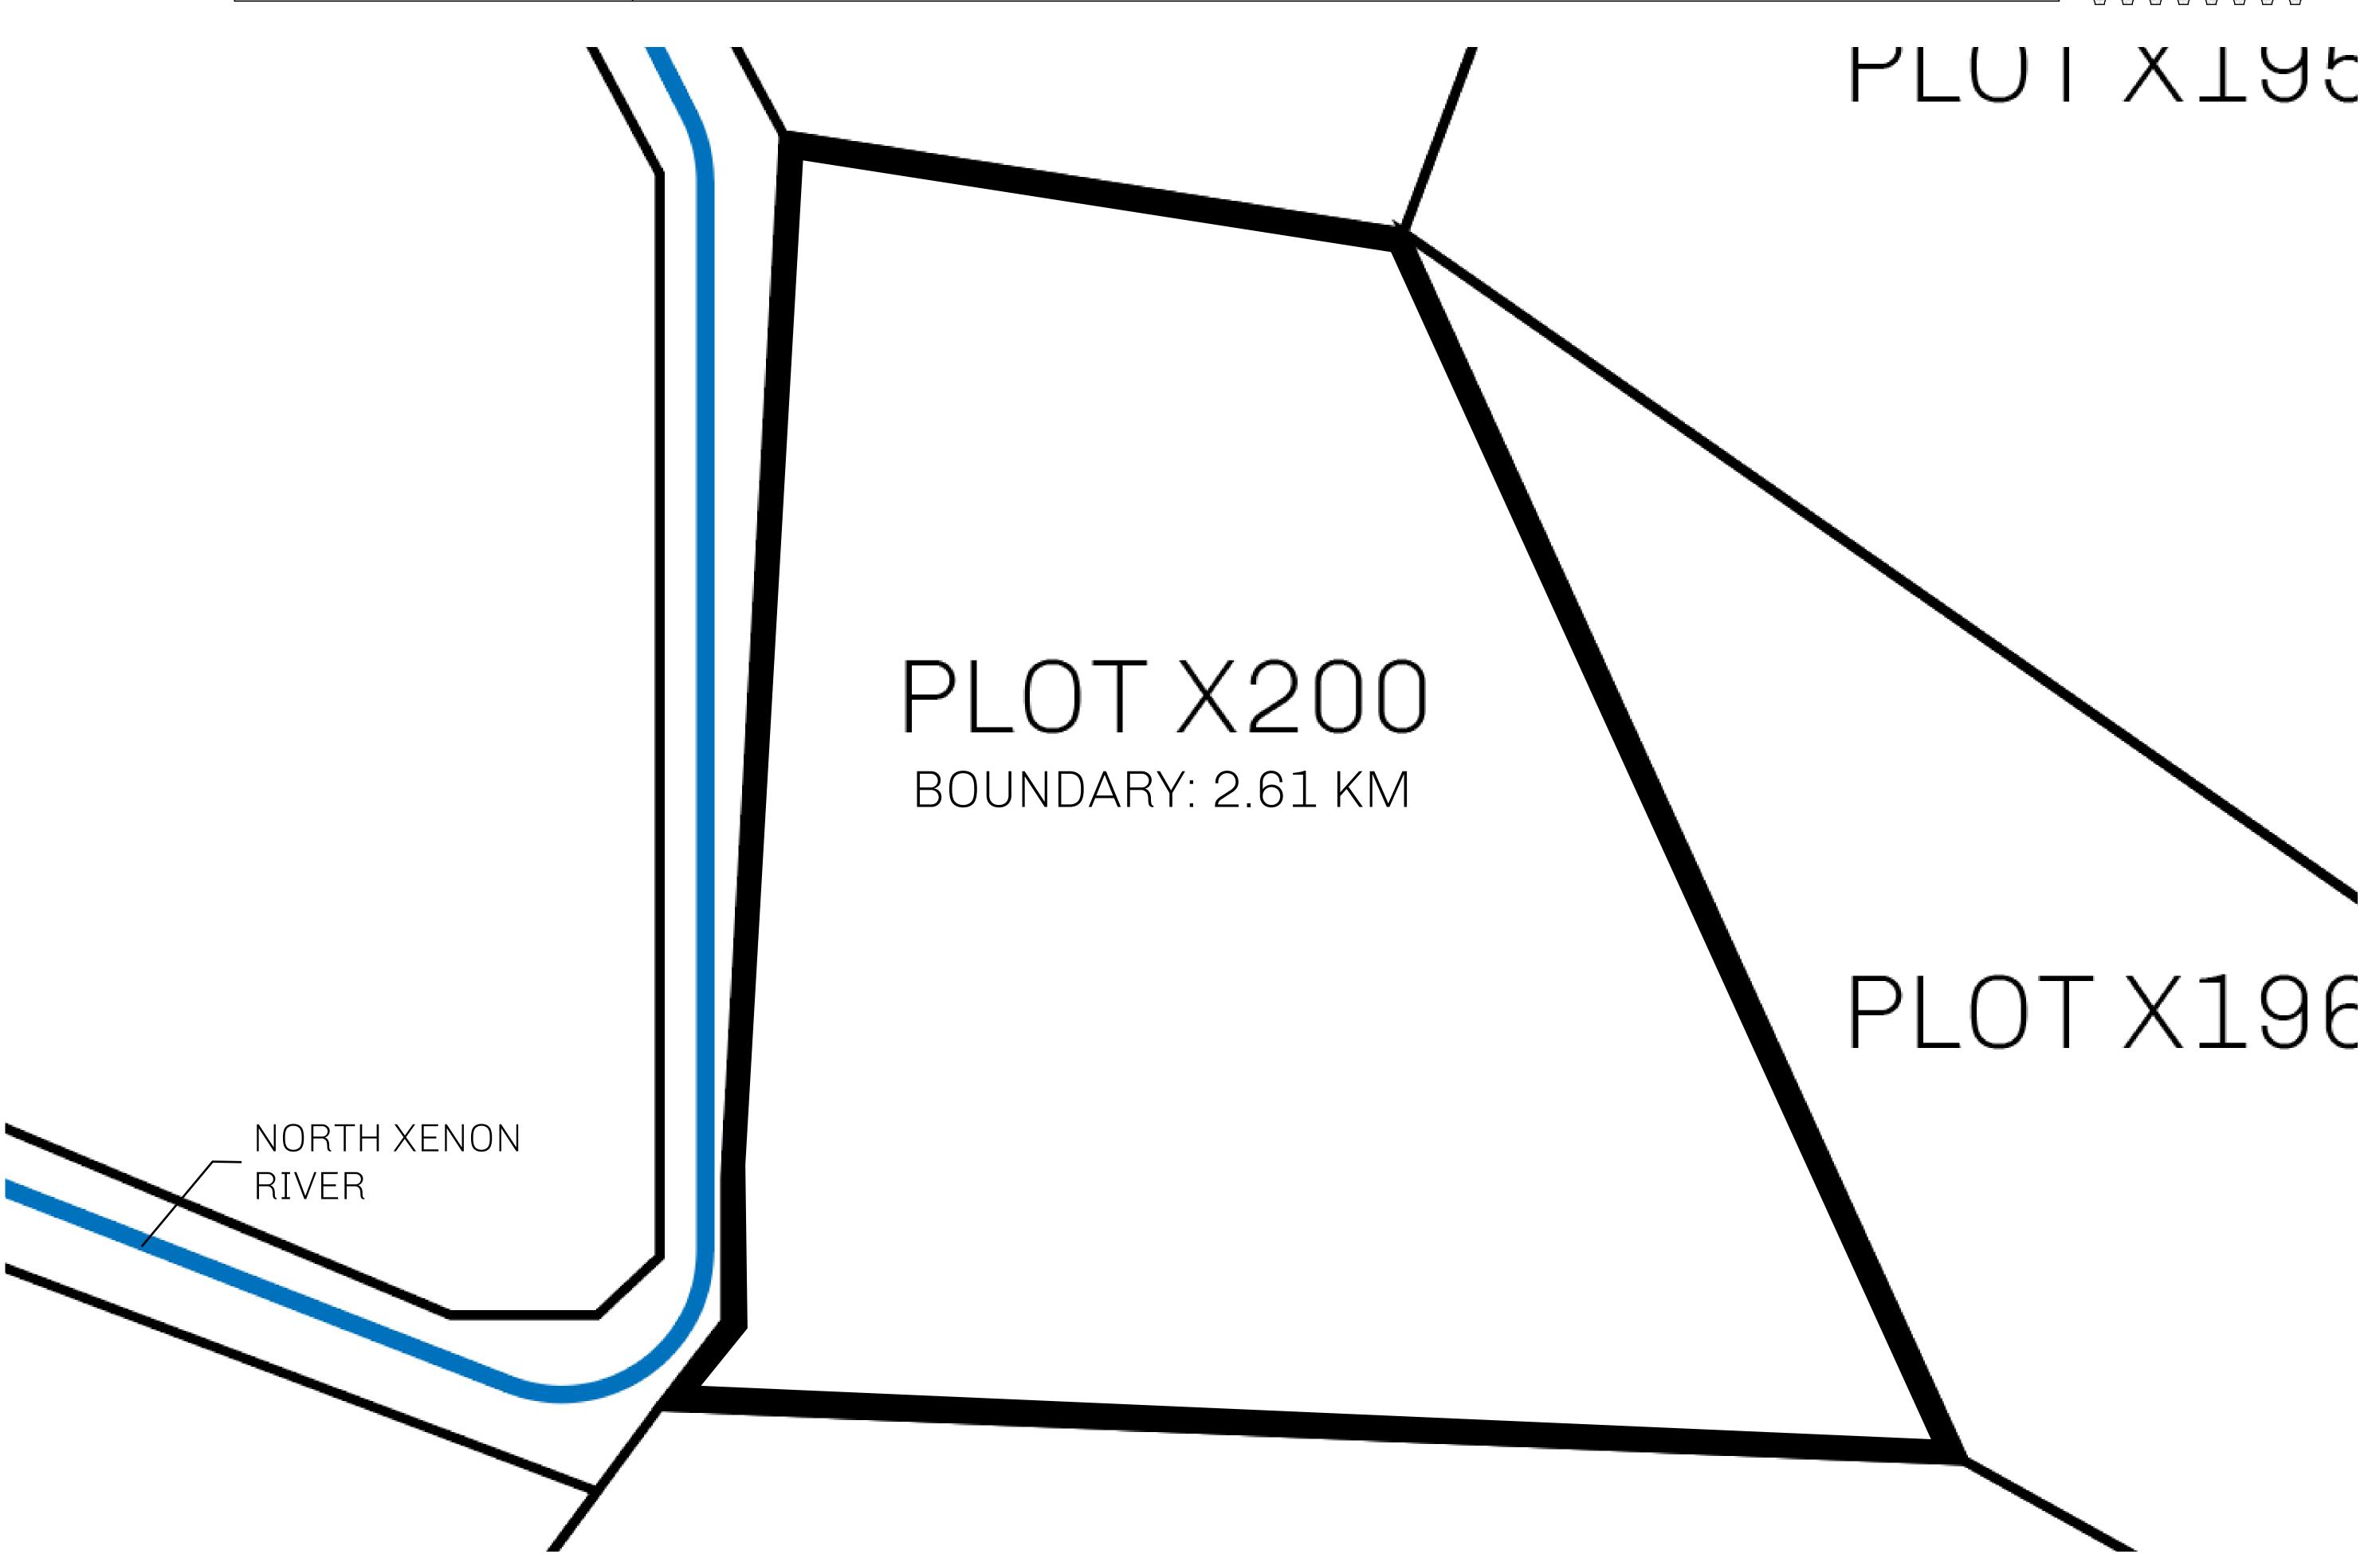

## LOOTNFT WORLD

PLOT X200-221121

## H.M. LNFT Land Registry

X200-221121

TITLE NUMBER

KINGDOM OF X BY SL

ISSUED 22 November 2021

SCALE **1/50000** 

Type W-XBYSL: Share of 0.5% of all X by SL sales and Satoshi's Lounge re-sales based on number of NFT Stories minted (rewarded in LTT); Automatic invite to X by SL; Mint 4 NFT Stories