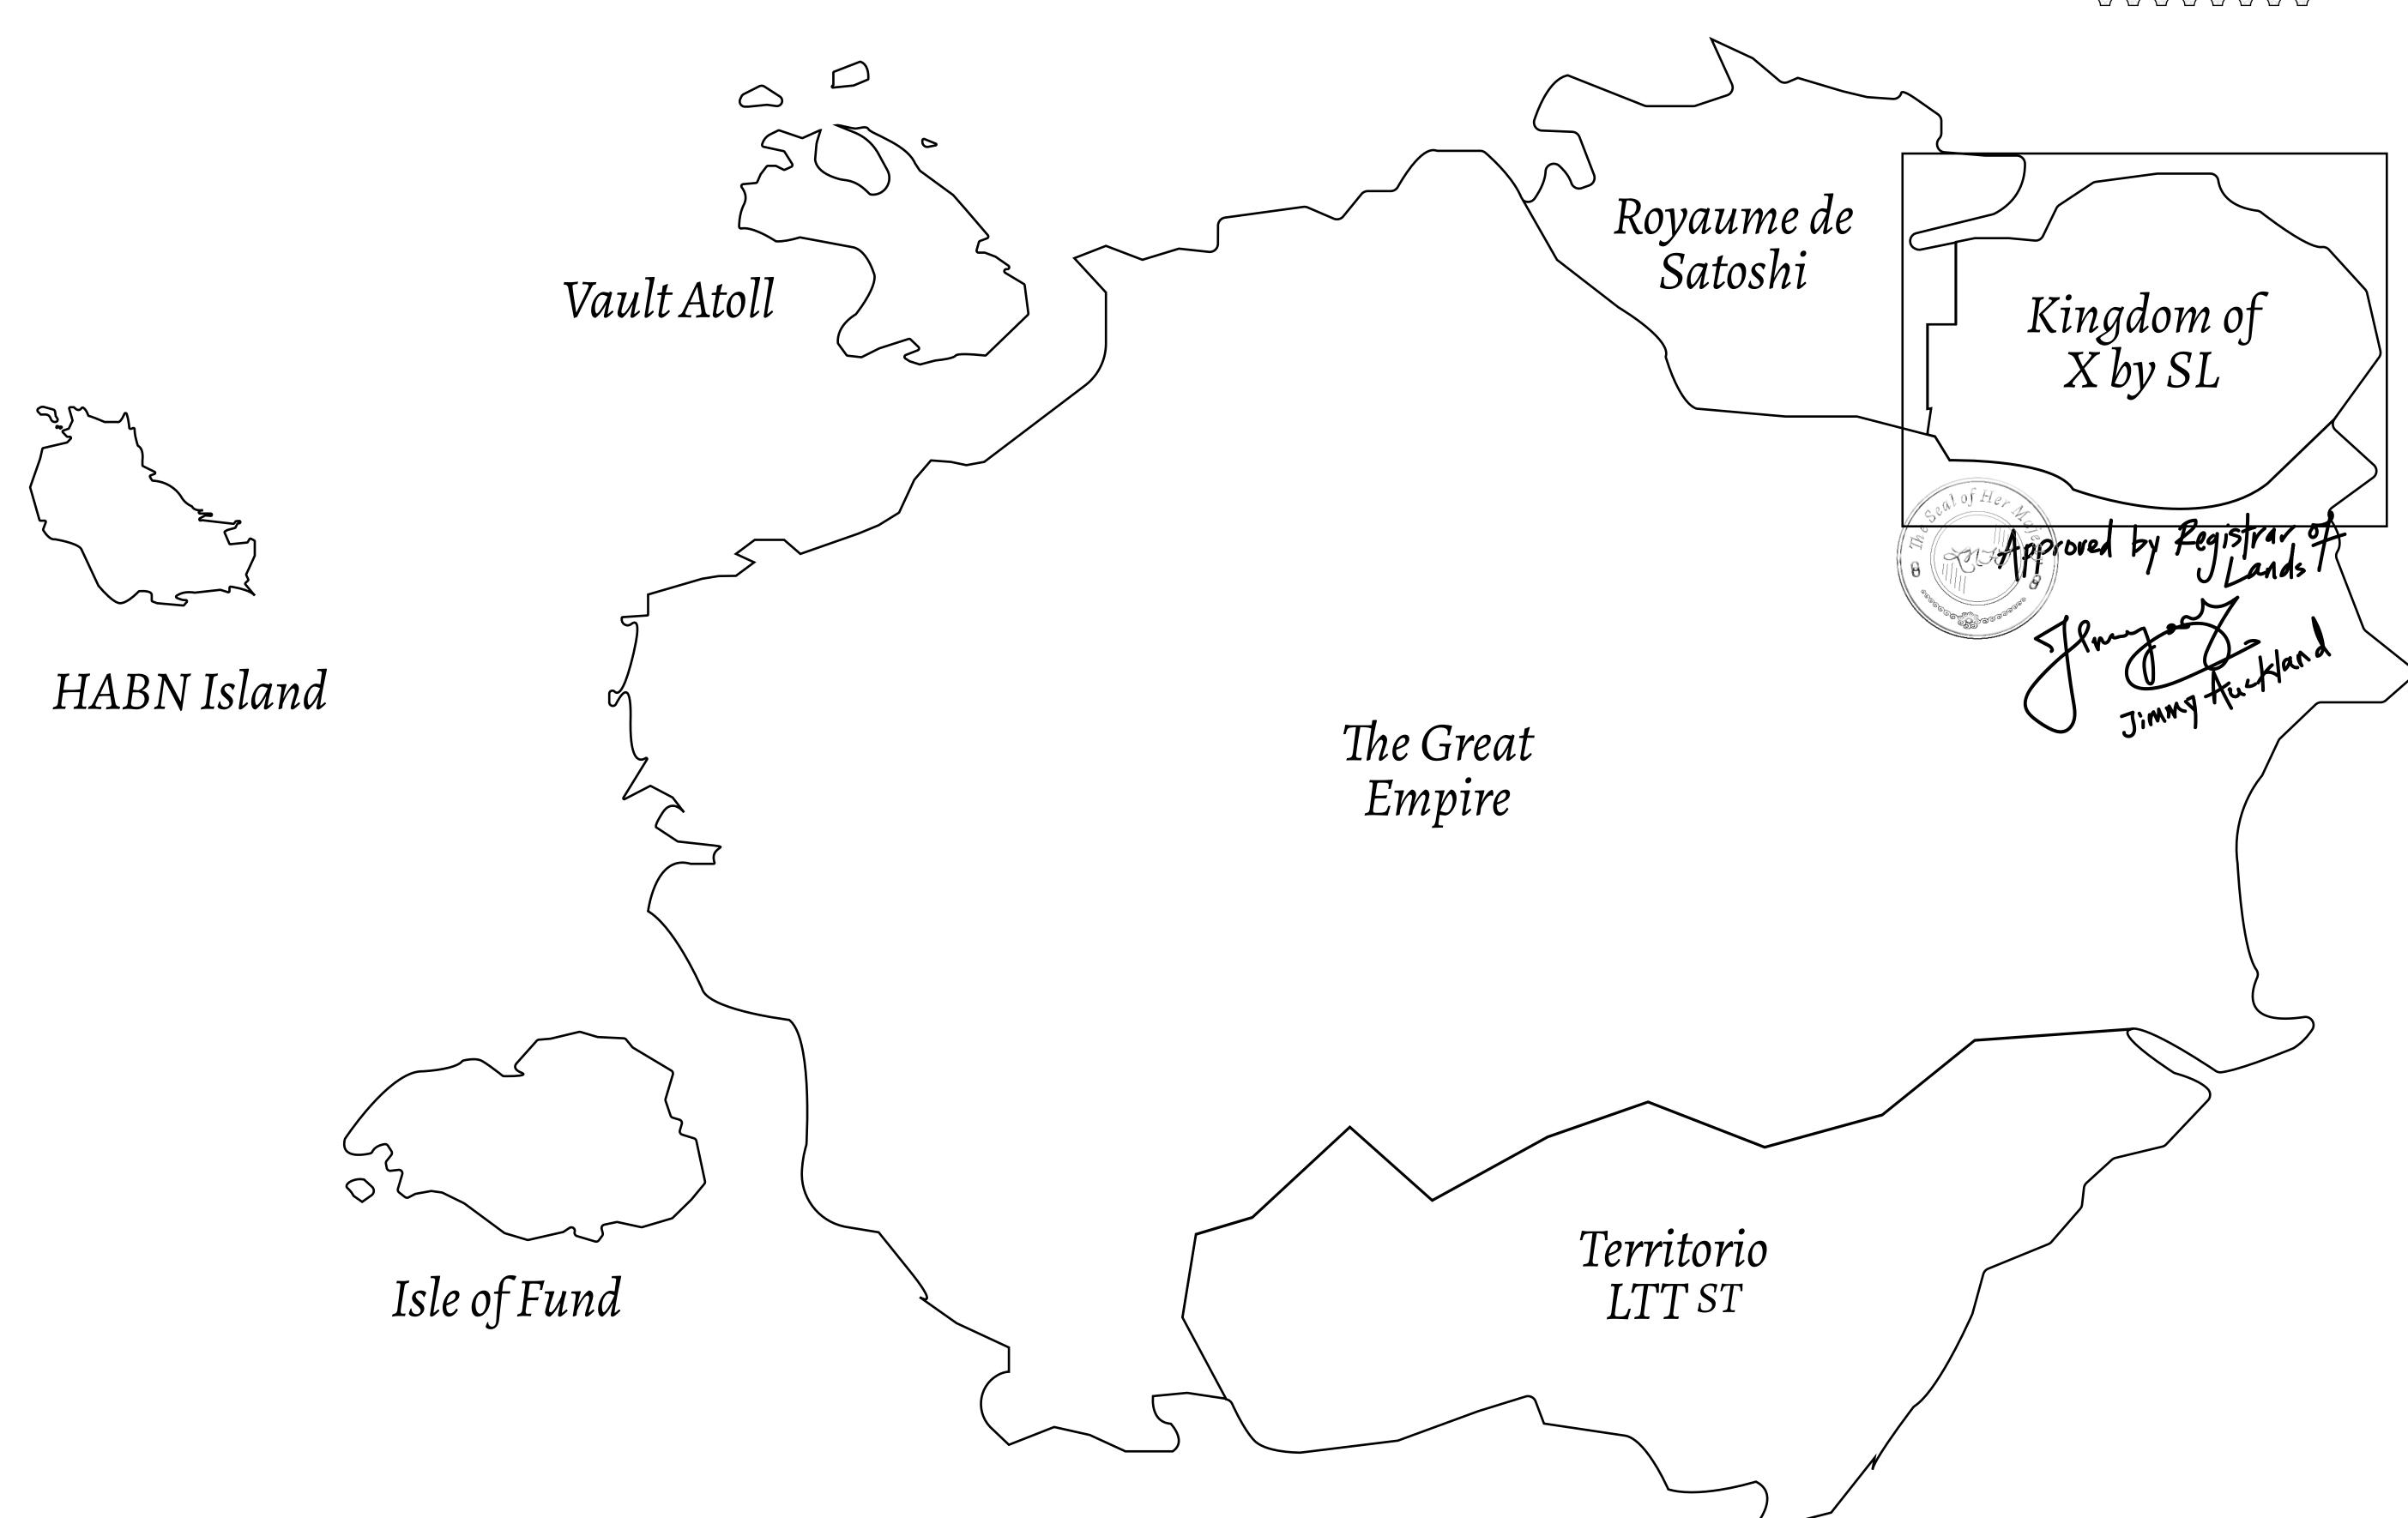

## GEOGRAPHY

COASTLINE
BORDERS
HIGHEST POINT
LOWEST POINT
PLOTS
SCALE

93.89 KM (58.34 MILES)

OCEAN, THE GREAT EMPIRE, SL

PEAK HERMES +7899 M

PORT OF EXCLUSIVITY 0 M

549

1:50000

## H.M. LNFT Land Registry

X200-221121

TITLE NUMBER

KINGDOM OF X BY SL

ISSUED 22 November 2021

SCALE **1/50000** 

Type W-XBYSL: Share of 0.5% of all X by SL sales and Satoshi's Lounge re-sales based on number of NFT Stories minted (rewarded in LTT); Automatic invite to X by SL; Mint 4 NFT Stories