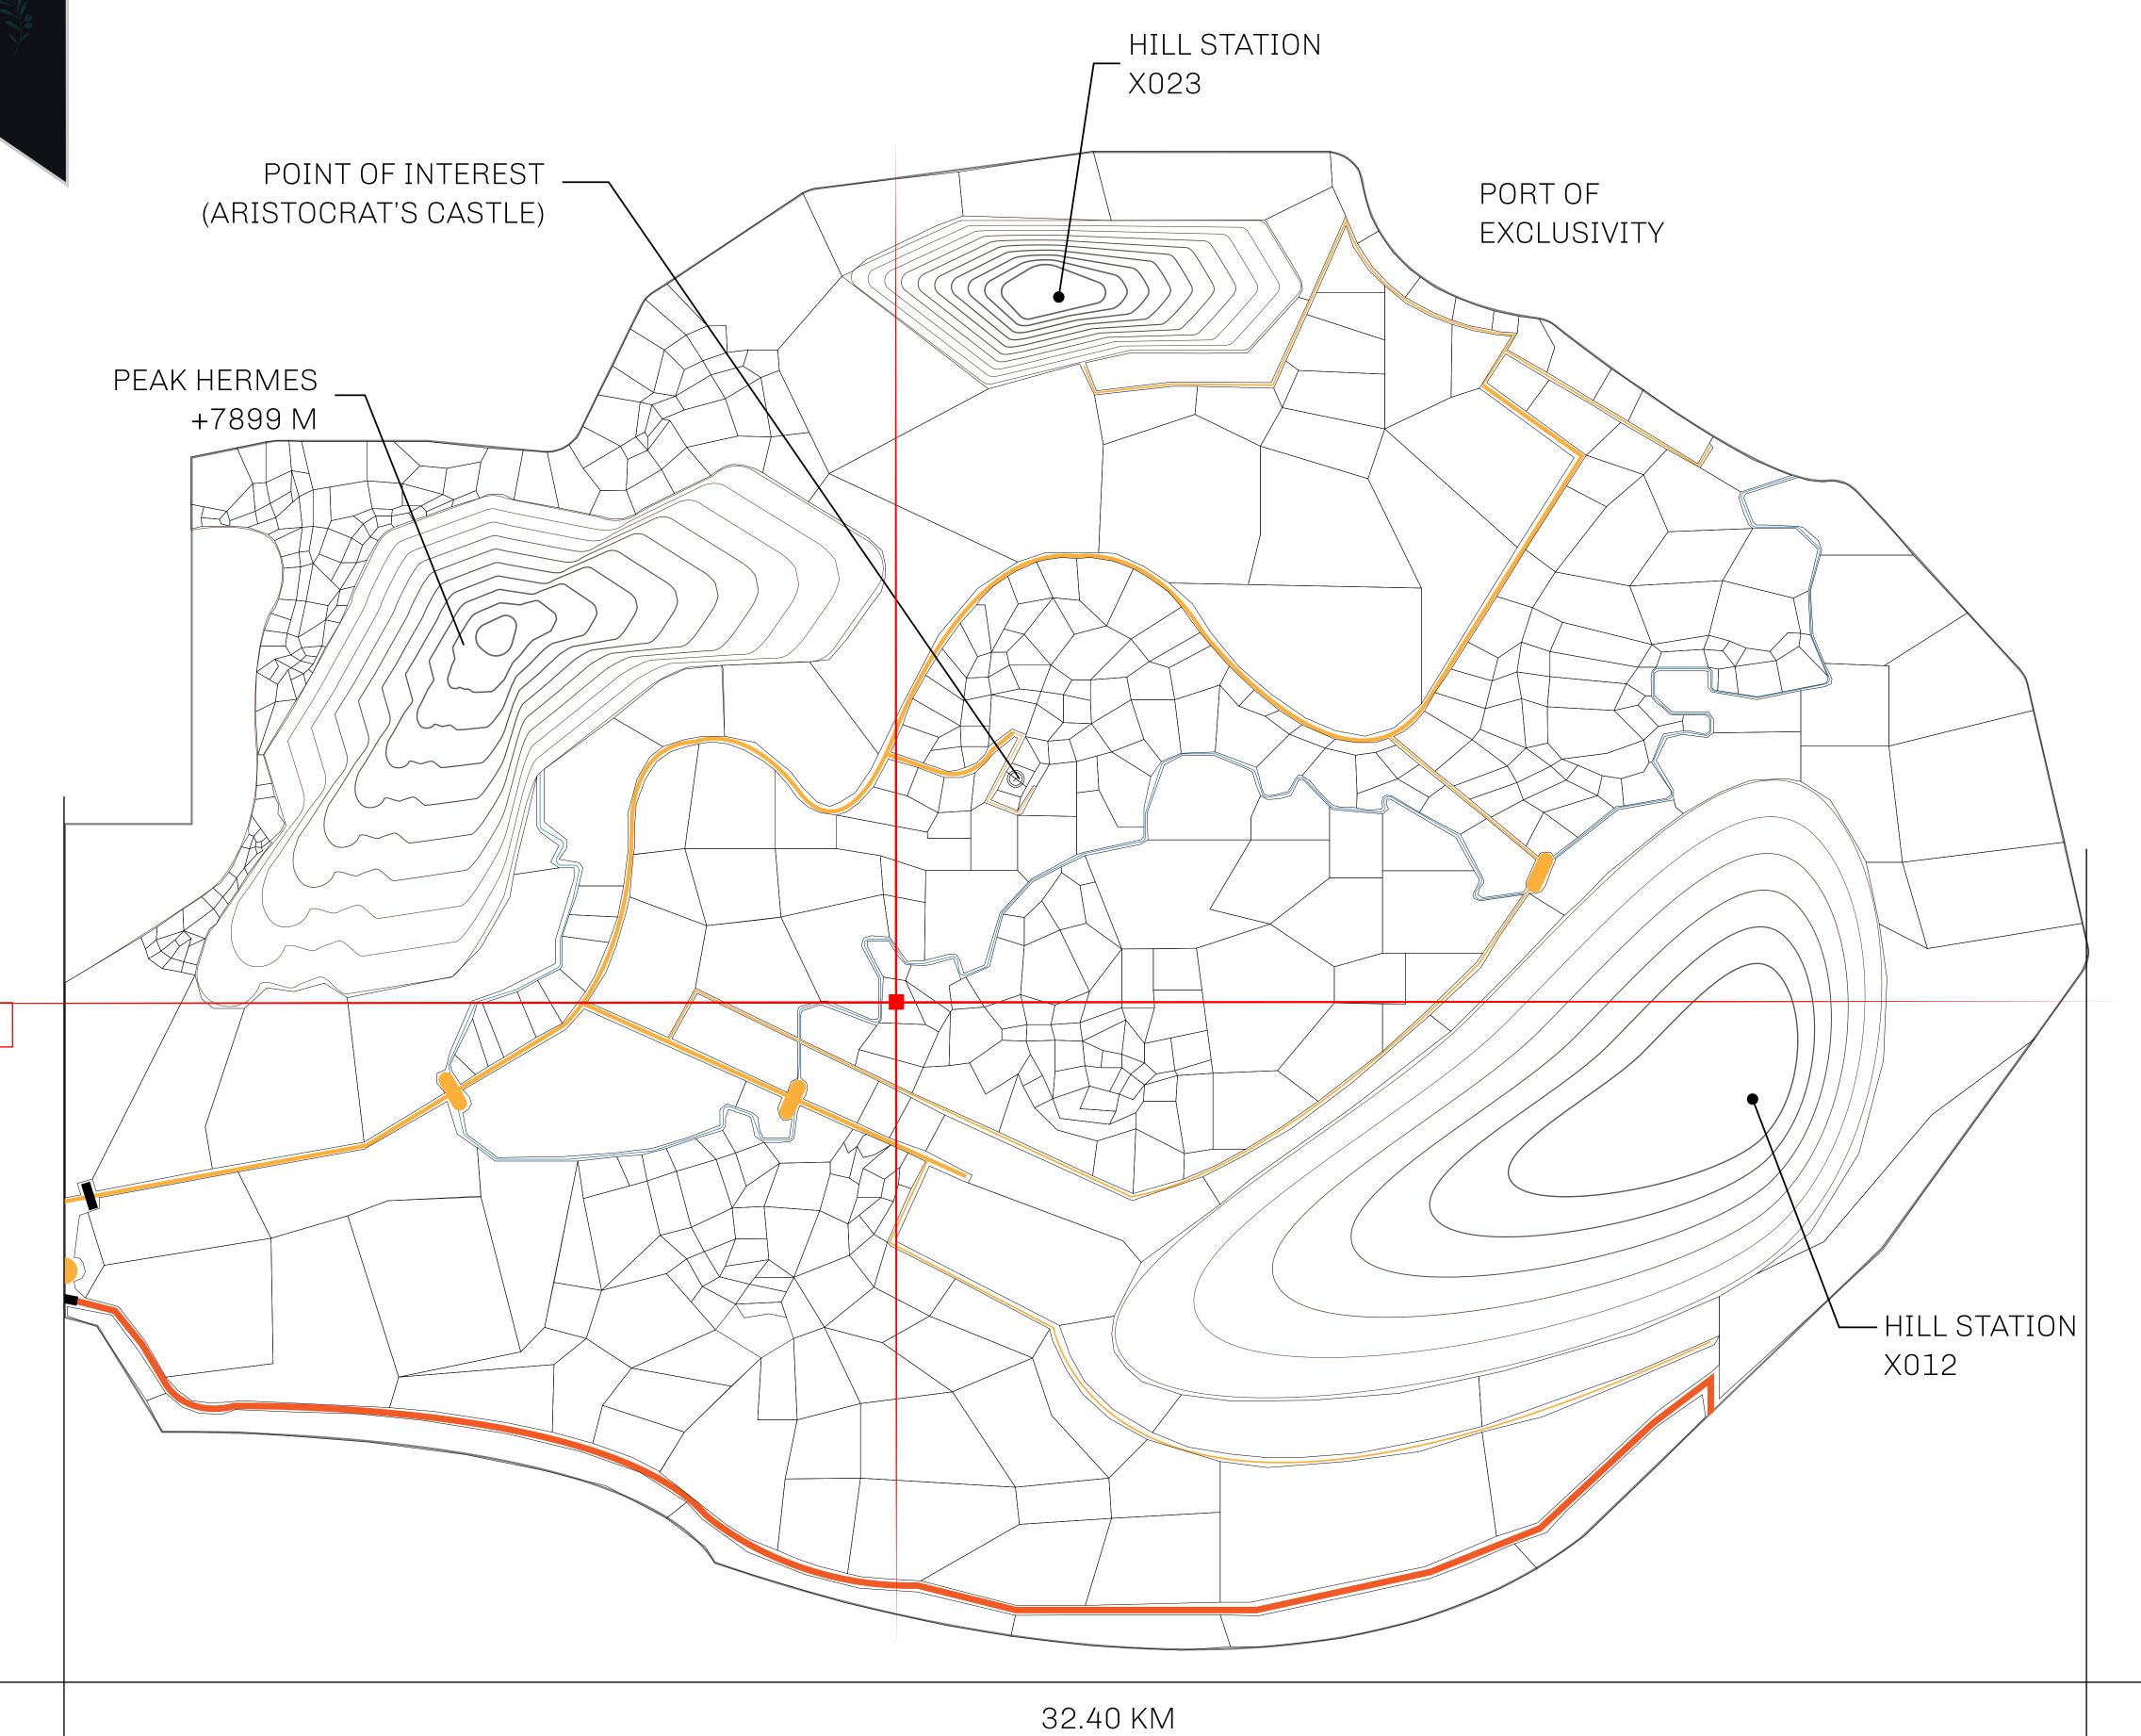

## GEOGRAPHY

COASTLINE
BORDERS
HIGHEST POINT
LOWEST POINT
PLOTS
SCALE

93.89 KM (58.34 MILES)

OCEAN, THE GREAT EMPIRE, SL

PEAK HERMES +7899 M

PORT OF EXCLUSIVITY 0 M

549

1:50000