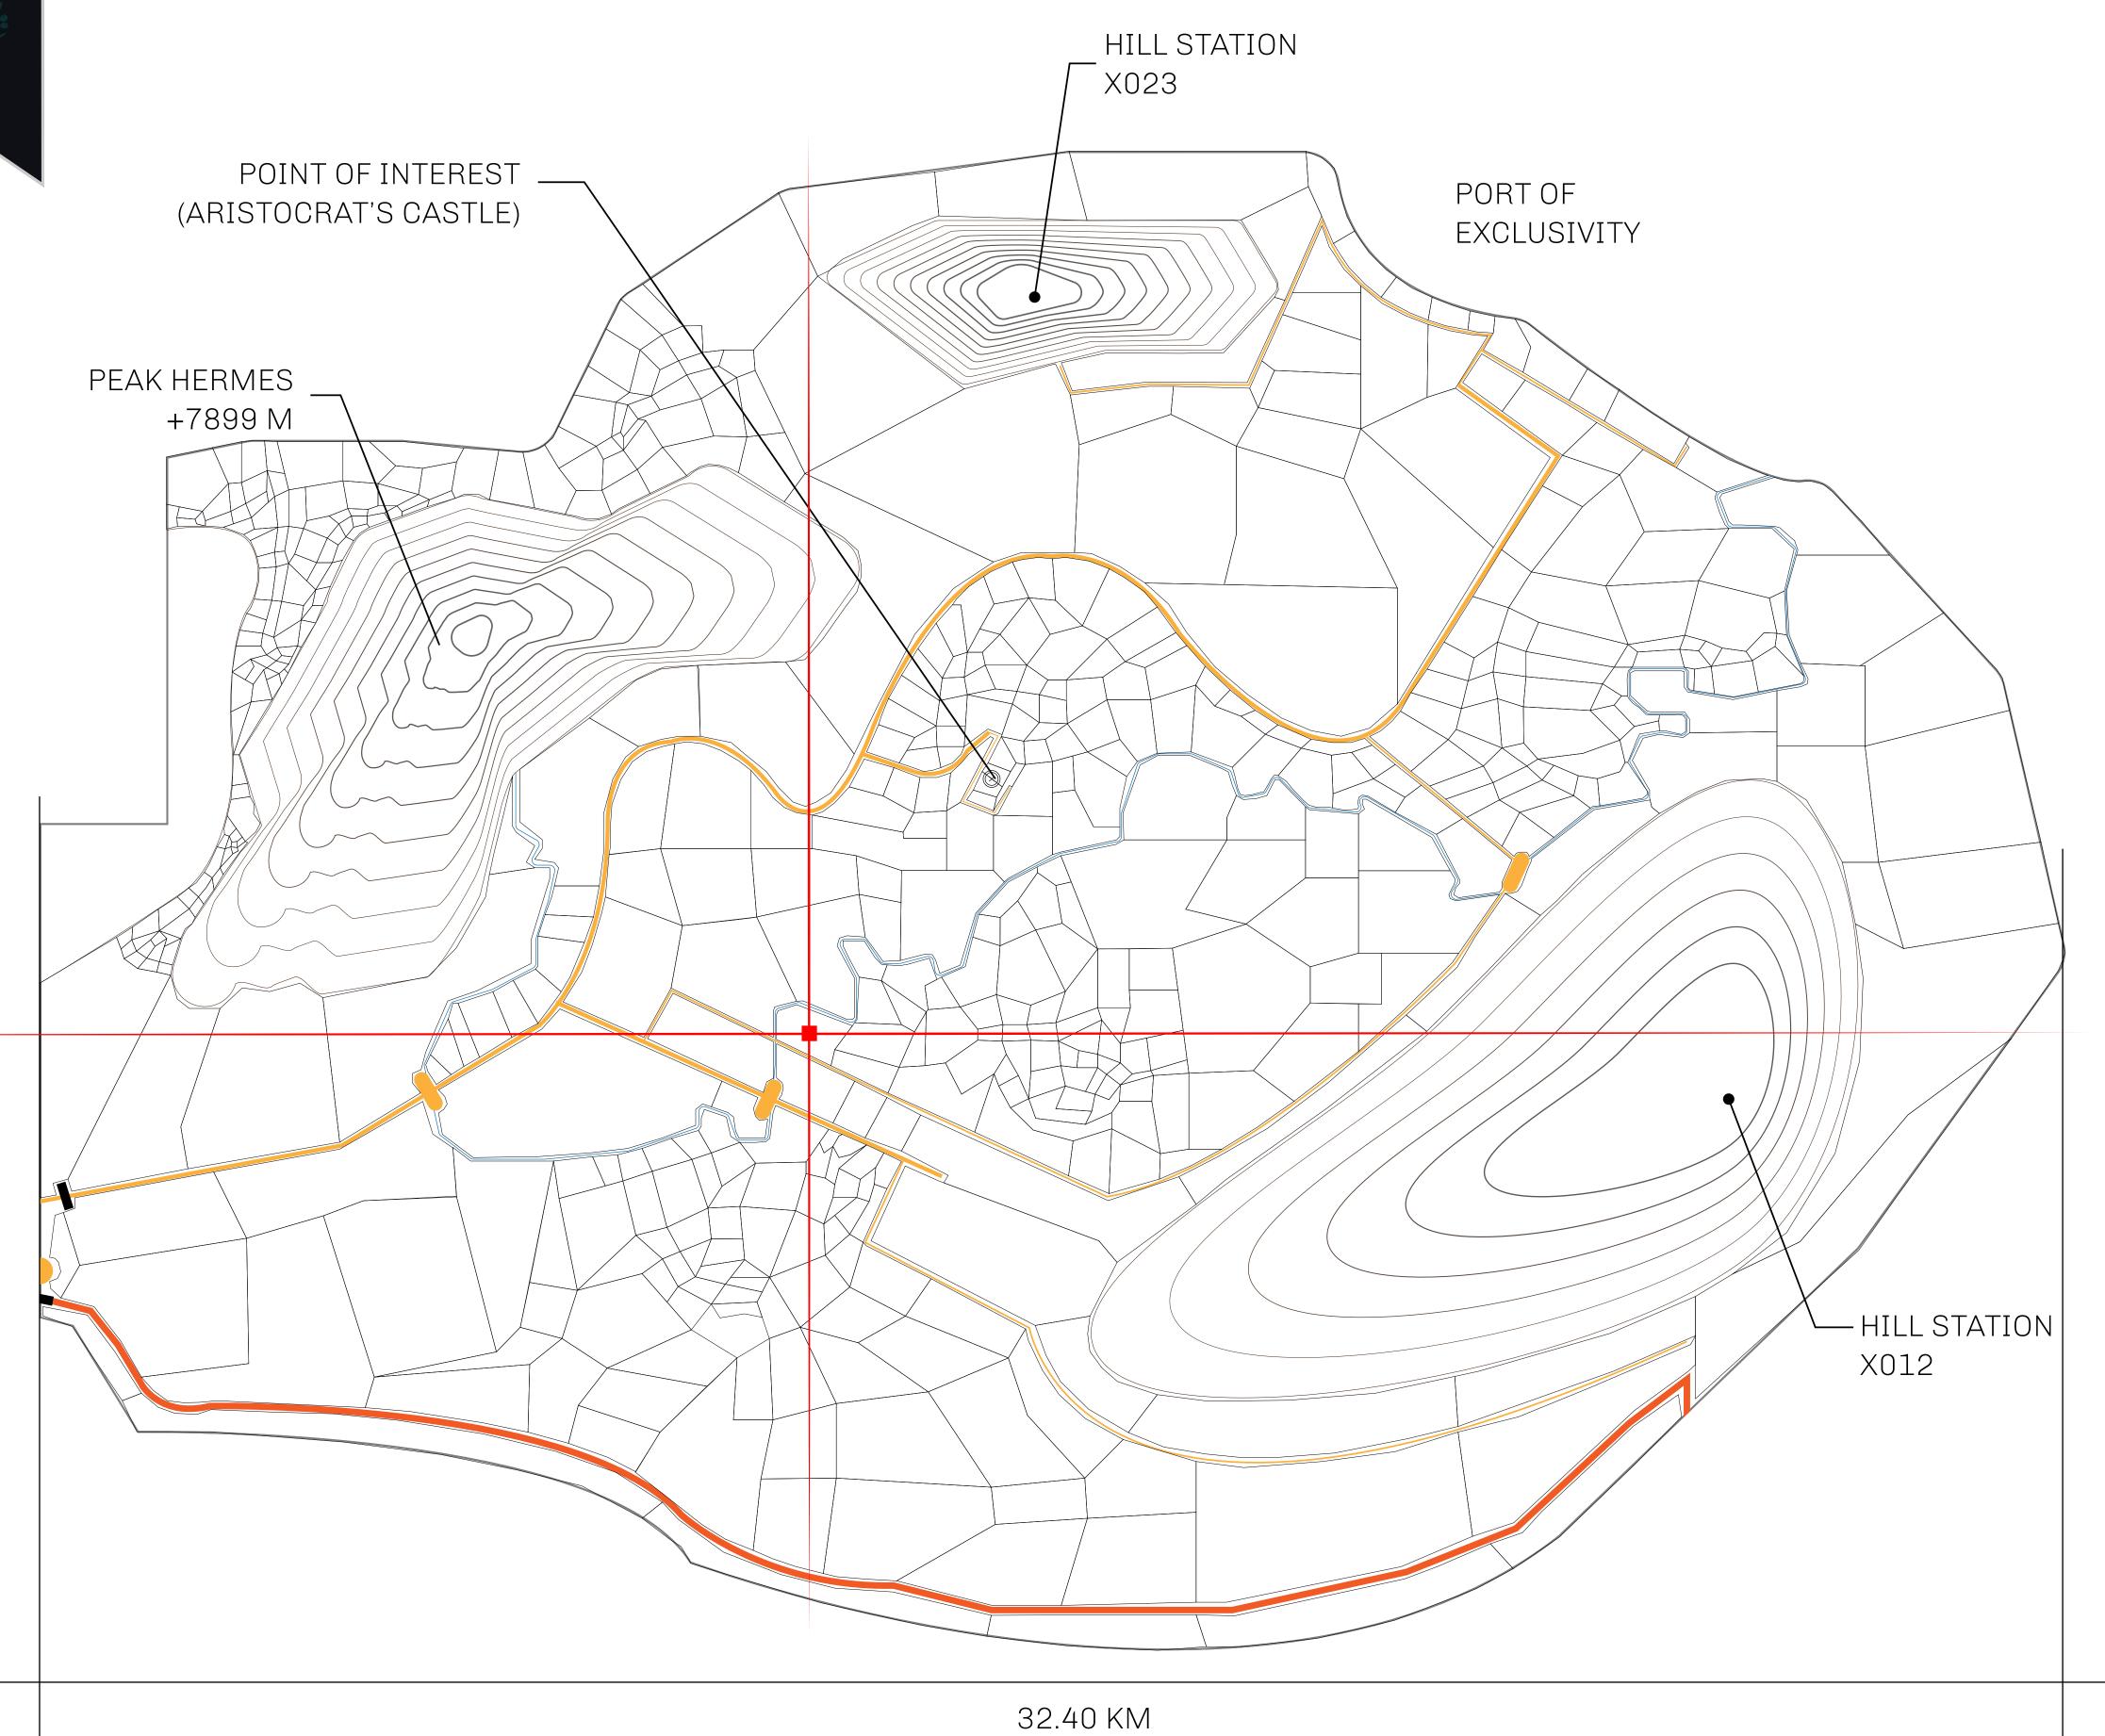

## GEOGRAPHY

COASTLINE
BORDERS
HIGHEST POINT
LOWEST POINT
PLOTS
SCALE

93.89 KM (58.34 MILES)

OCEAN, THE GREAT EMPIRE, SL

PEAK HERMES +7899 M

PORT OF EXCLUSIVITY 0 M

549

1:50000