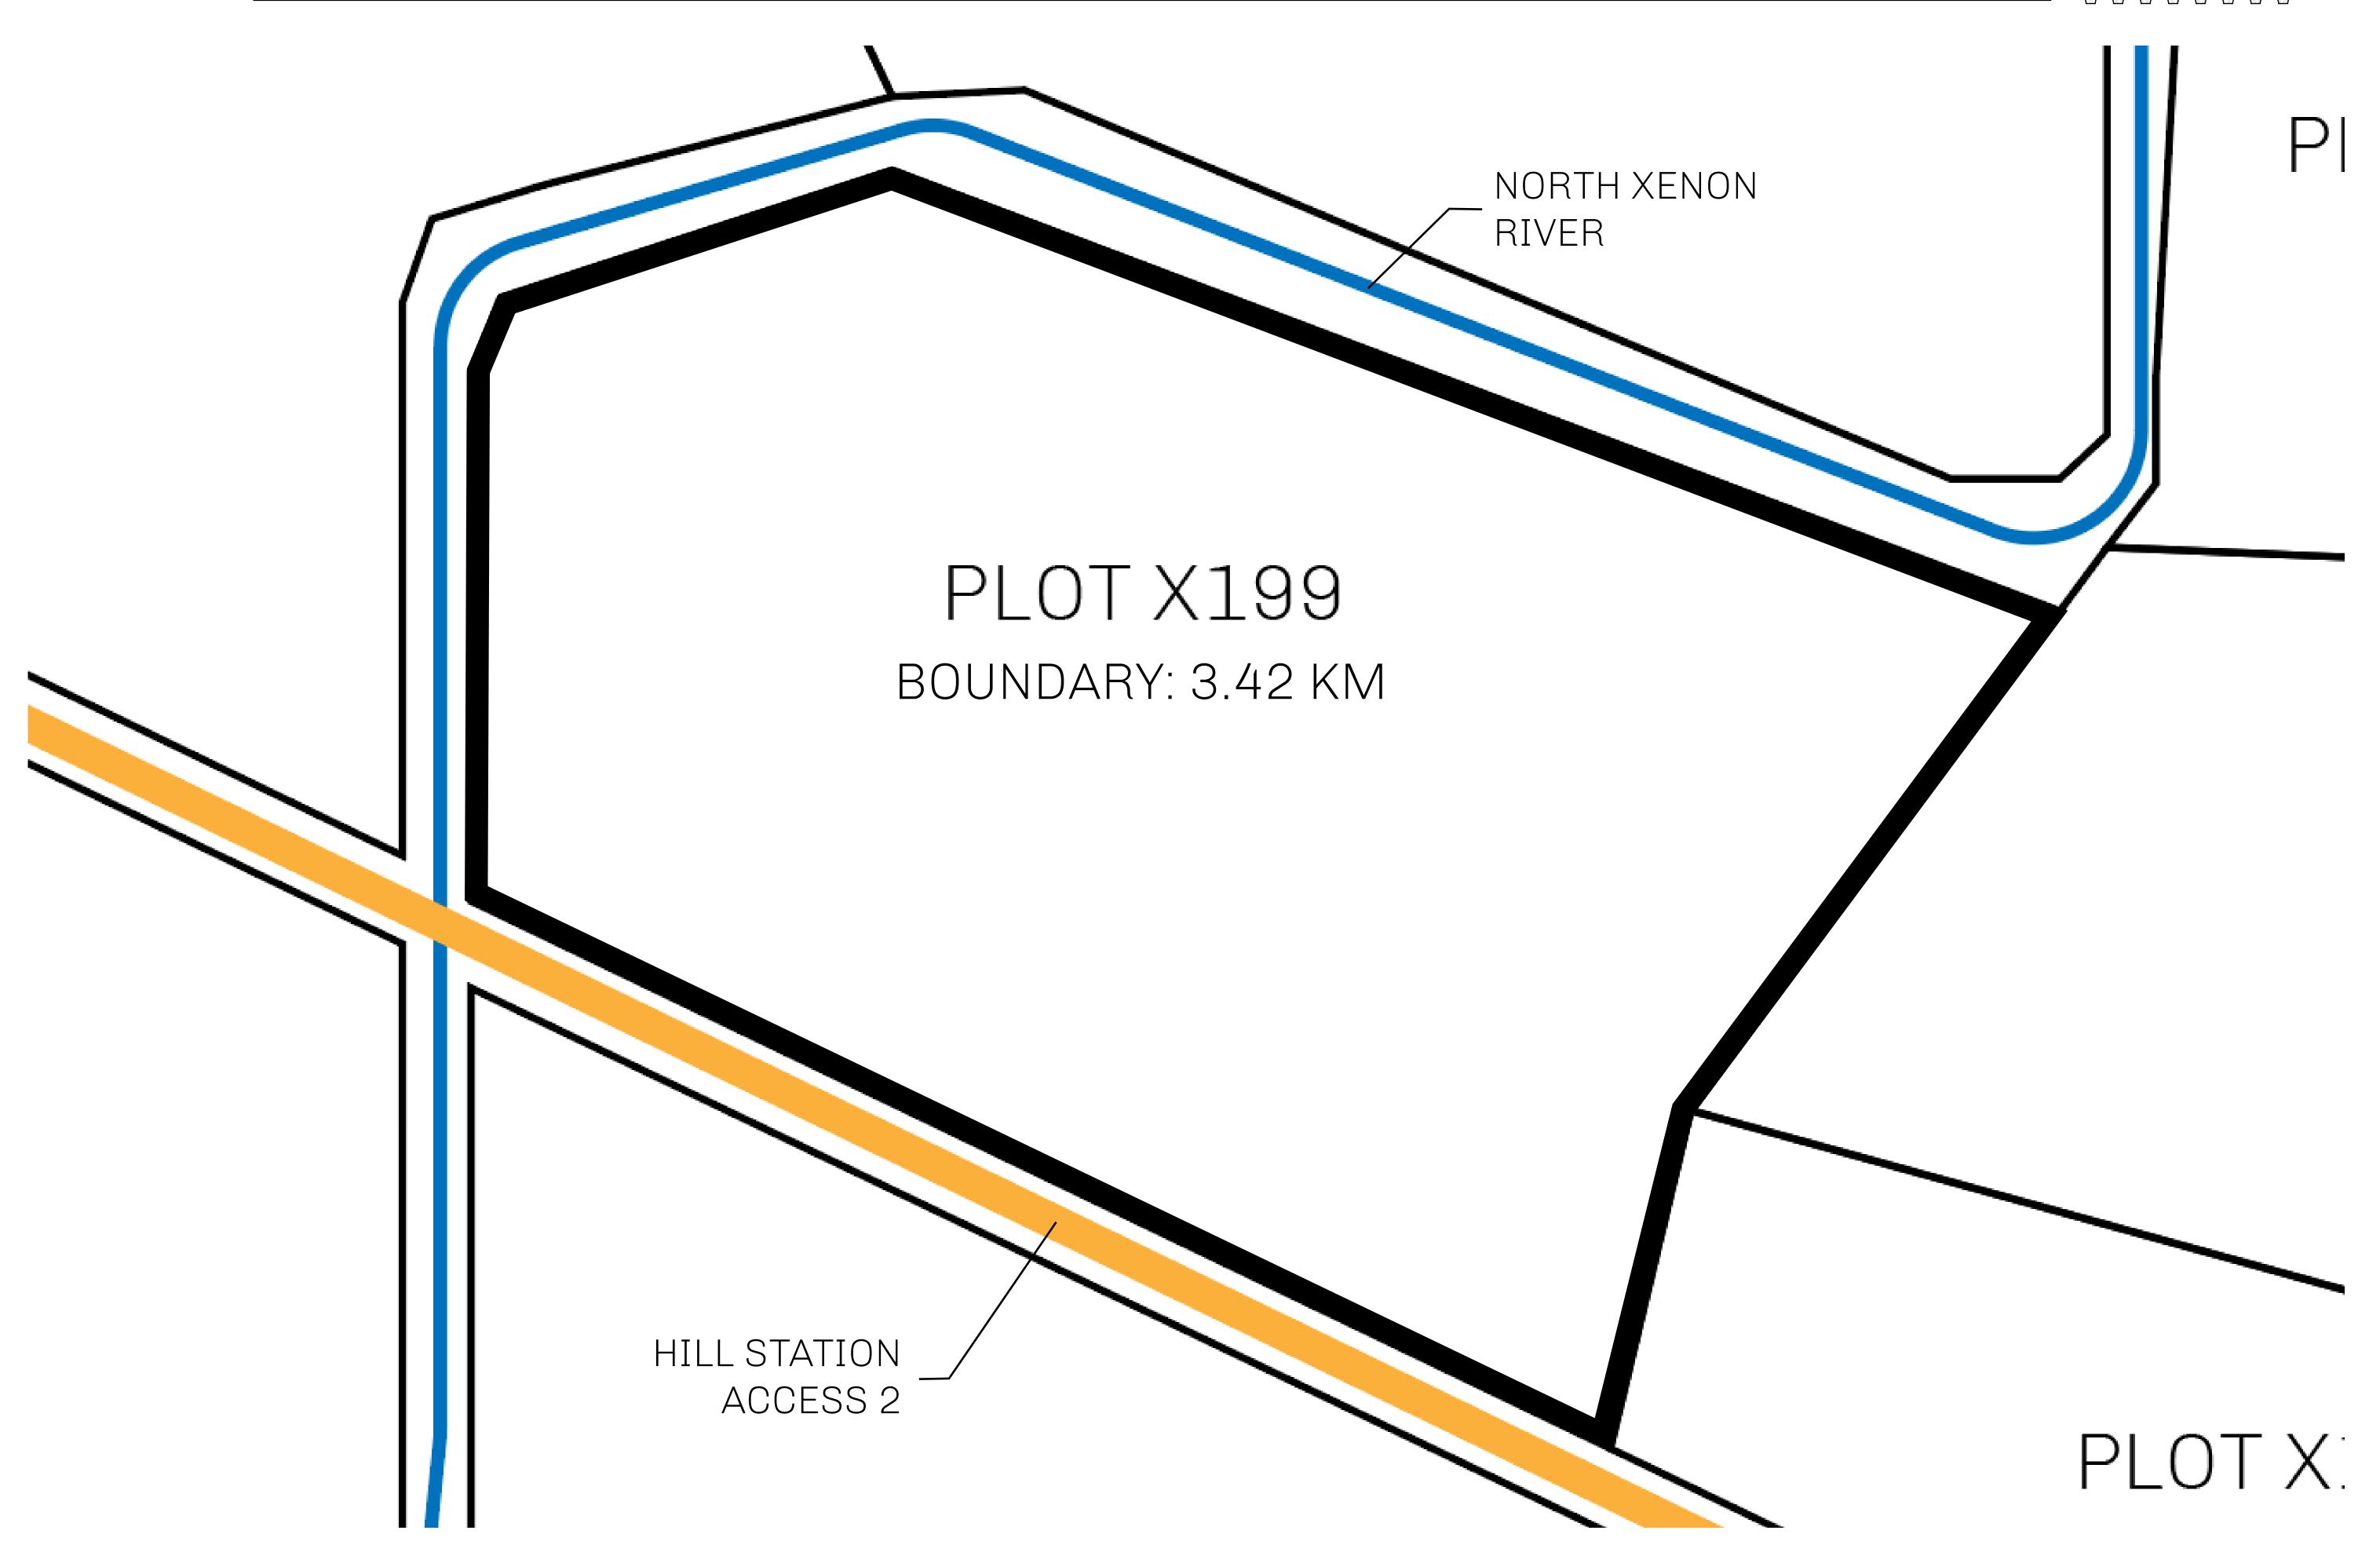

## LOOTNFT WORLD

PLOT X199-221121

## GEOGRAPHY

COASTLINE
BORDERS
HIGHEST POINT
LOWEST POINT
PLOTS
SCALE

93.89 KM (58.34 MILES)

OCEAN, THE GREAT EMPIRE, SL

PEAK HERMES +7899 M

PORT OF EXCLUSIVITY 0 M

549

1:50000