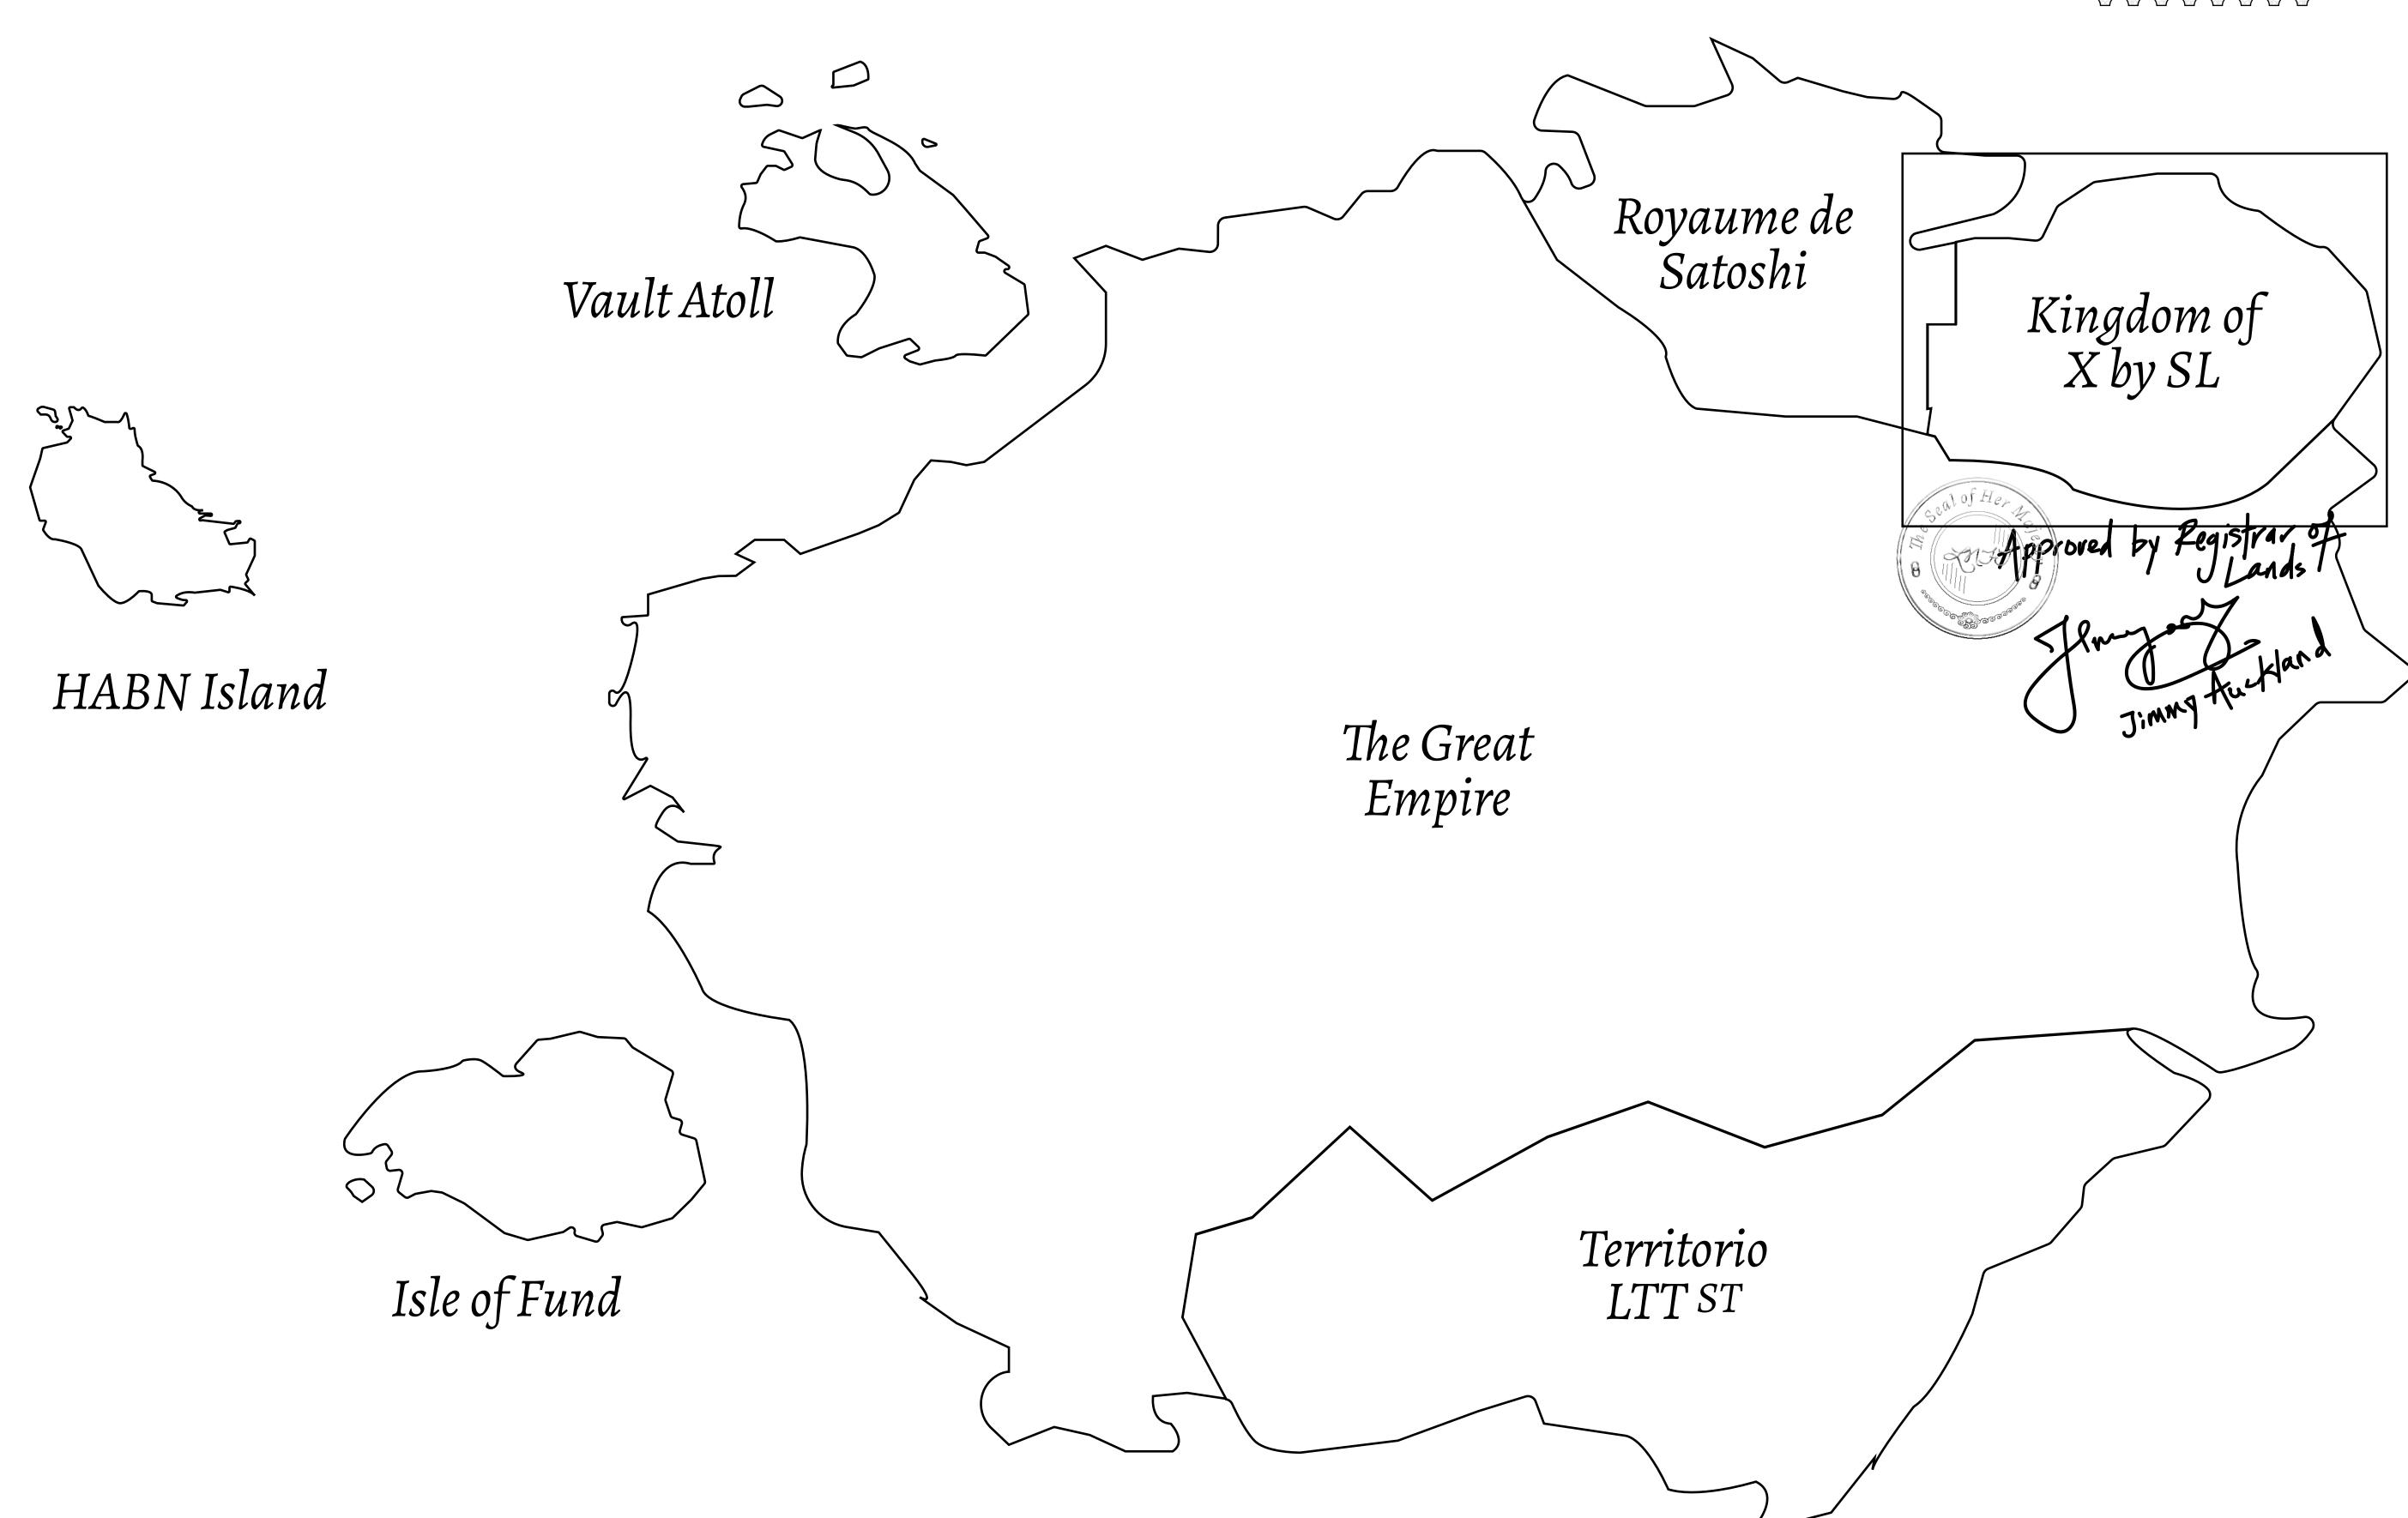

## THE ARISTOCRATS

The richest state in Loot NFT World. Special tablets are used to conduct high value auctions at galas and special events. The aristocrats donate 7% of their earnings to the Stakers, a special group of people, from the Great Empire. Ever since the marriage of the Sultan's daughter and the prince of X by SL, the Kingdom also donates 3% of its earnings to the Royaume De Satoshi.

## GEOGRAPHY

COASTLINE
BORDERS
HIGHEST POINT
LOWEST POINT
PLOTS
SCALE

93.89 KM (58.34 MILES)

OCEAN, THE GREAT EMPIRE, SL

PEAK HERMES +7899 M

PORT OF EXCLUSIVITY 0 M

549

1:50000

## H.M. LNFT Land Registry

X198-221121

TITLE NUMBER

KINGDOM OF X BY SL

ISSUED 22 November 2021

SCALE **1/50000** 

Type W-XBYSL: Share of 0.5% of all X by SL sales and Satoshi's Lounge re-sales based on number of NFT Stories minted (rewarded in LTT); Automatic invite to X by SL; Mint 4 NFT Stories