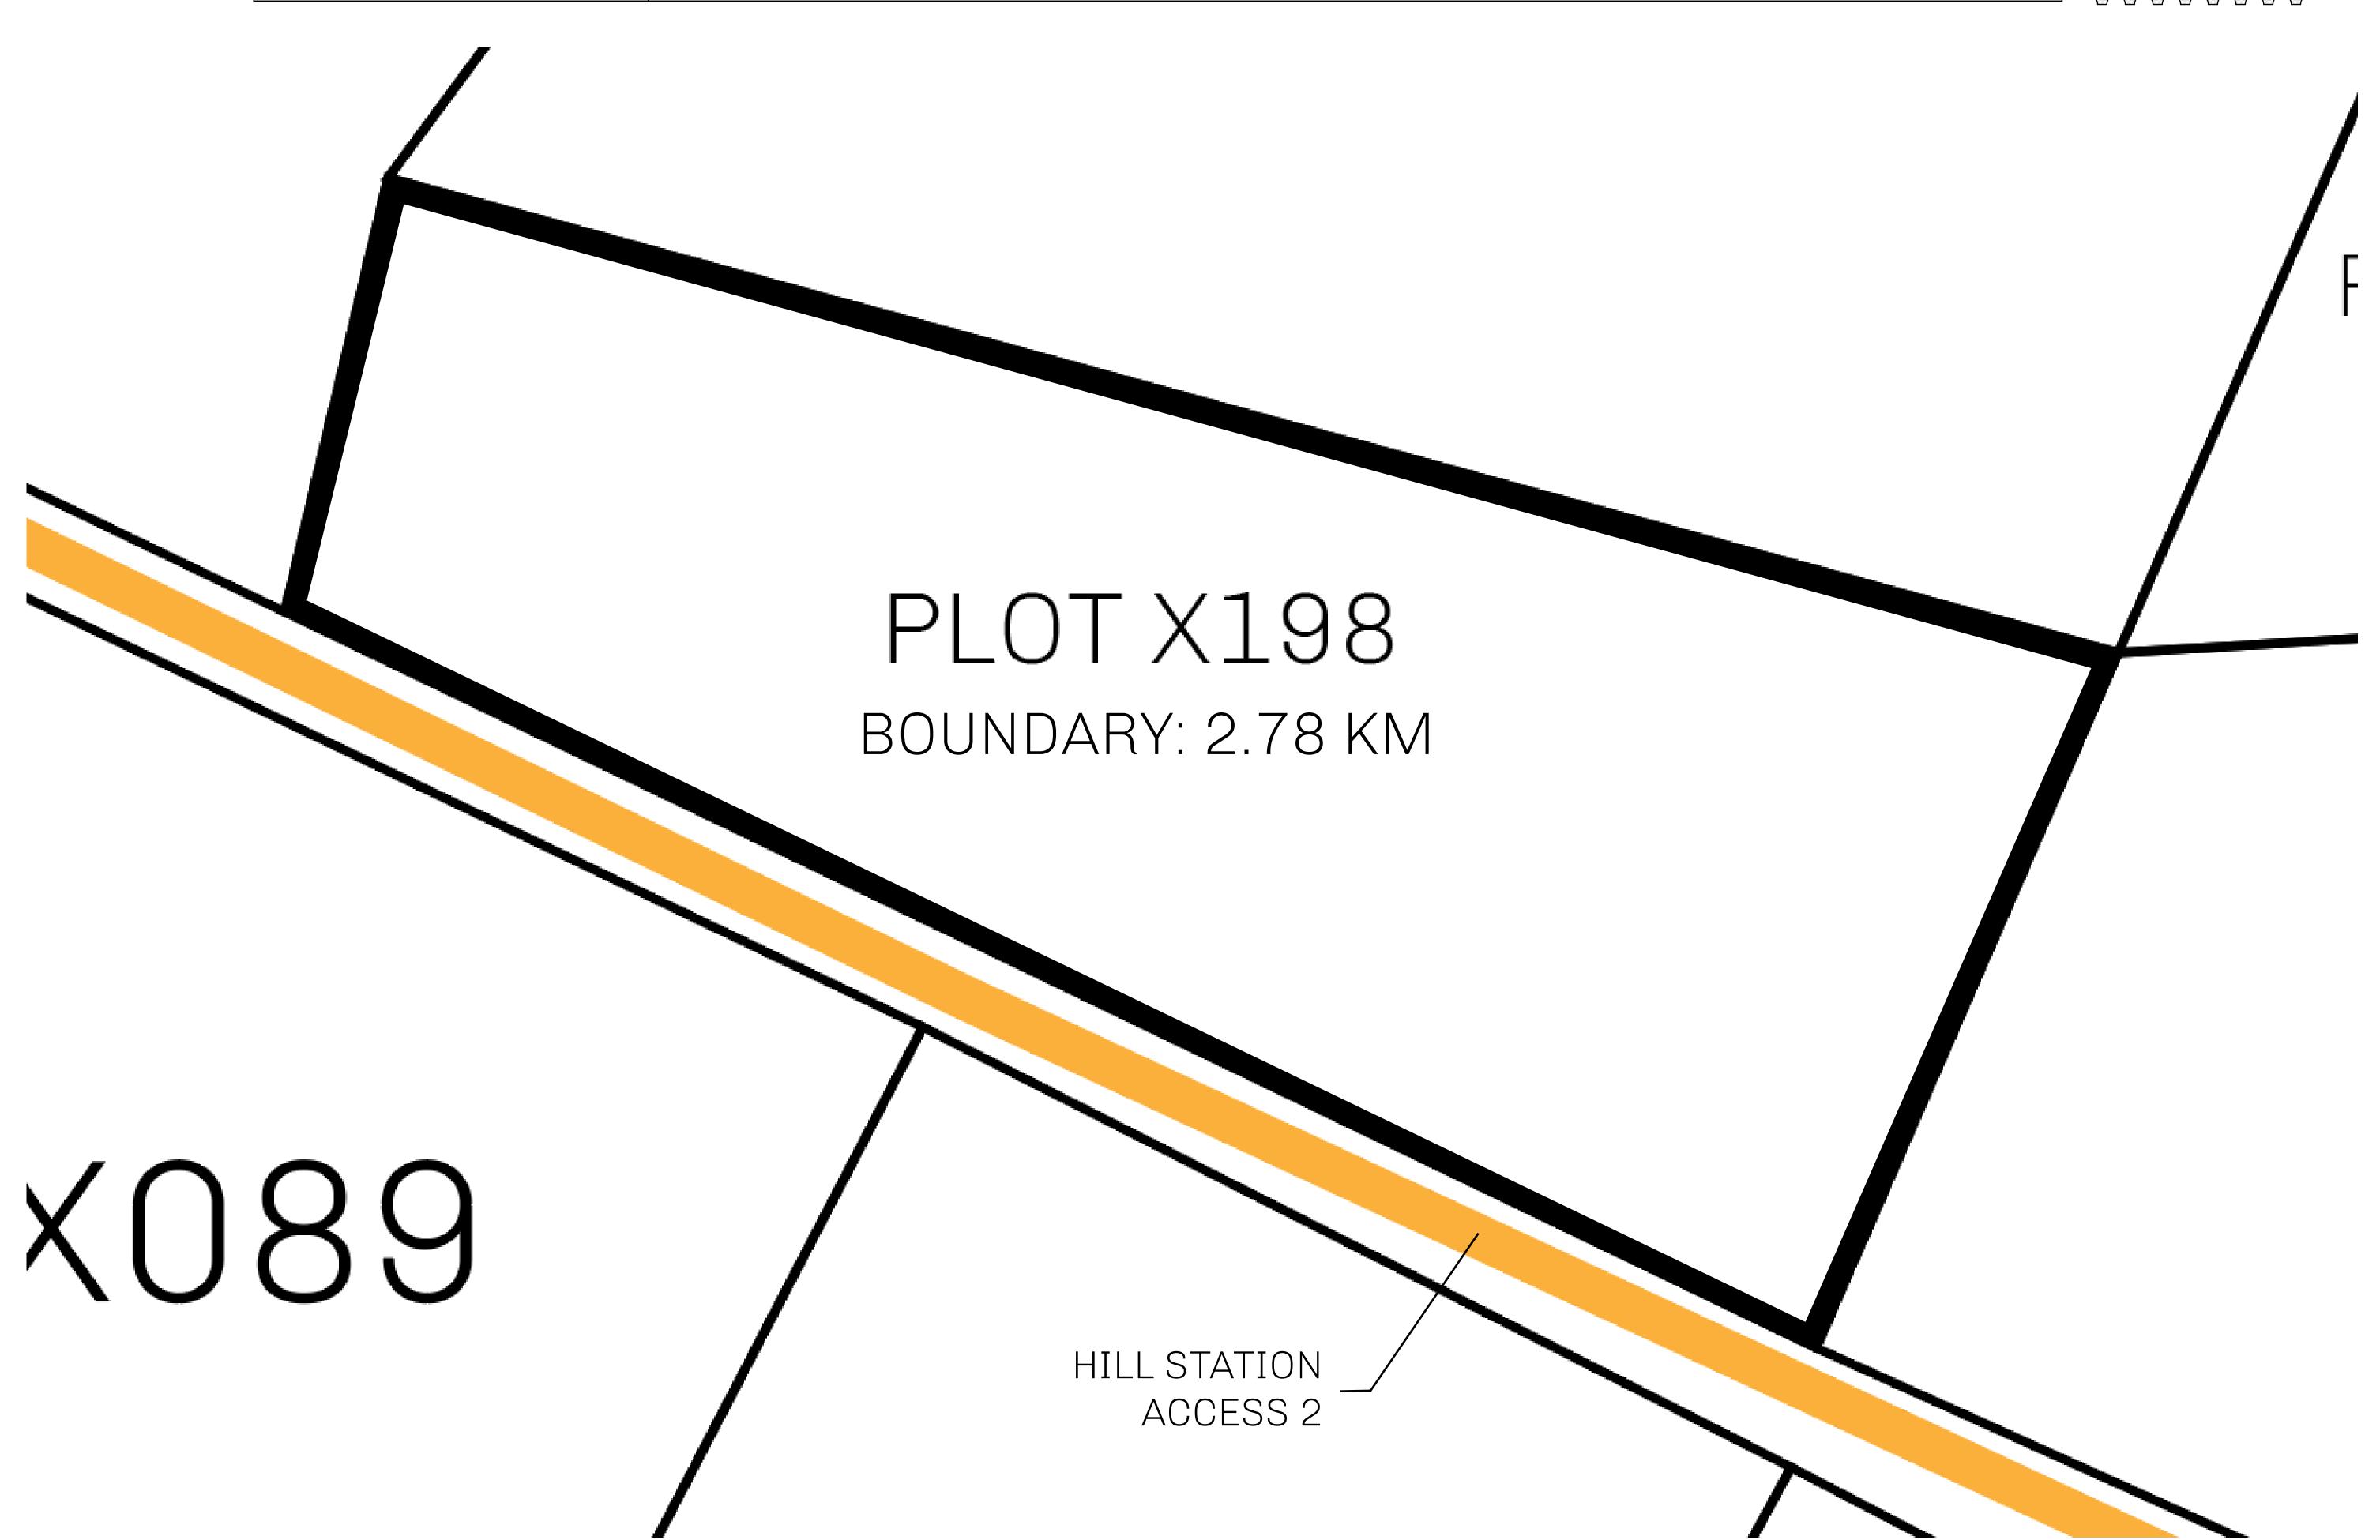

## GEOGRAPHY

COASTLINE
BORDERS
HIGHEST POINT
LOWEST POINT
PLOTS
SCALE

93.89 KM (58.34 MILES)

OCEAN, THE GREAT EMPIRE, SL

PEAK HERMES +7899 M

PORT OF EXCLUSIVITY 0 M

549

1:50000

## H.M. LNFT Land Registry

X198-221121

TITLE NUMBER

KINGDOM OF X BY SL

ISSUED 22 November 2021

SCALE **1/50000** 

Type W-XBYSL: Share of 0.5% of all X by SL sales and Satoshi's Lounge re-sales based on number of NFT Stories minted (rewarded in LTT); Automatic invite to X by SL; Mint 4 NFT Stories