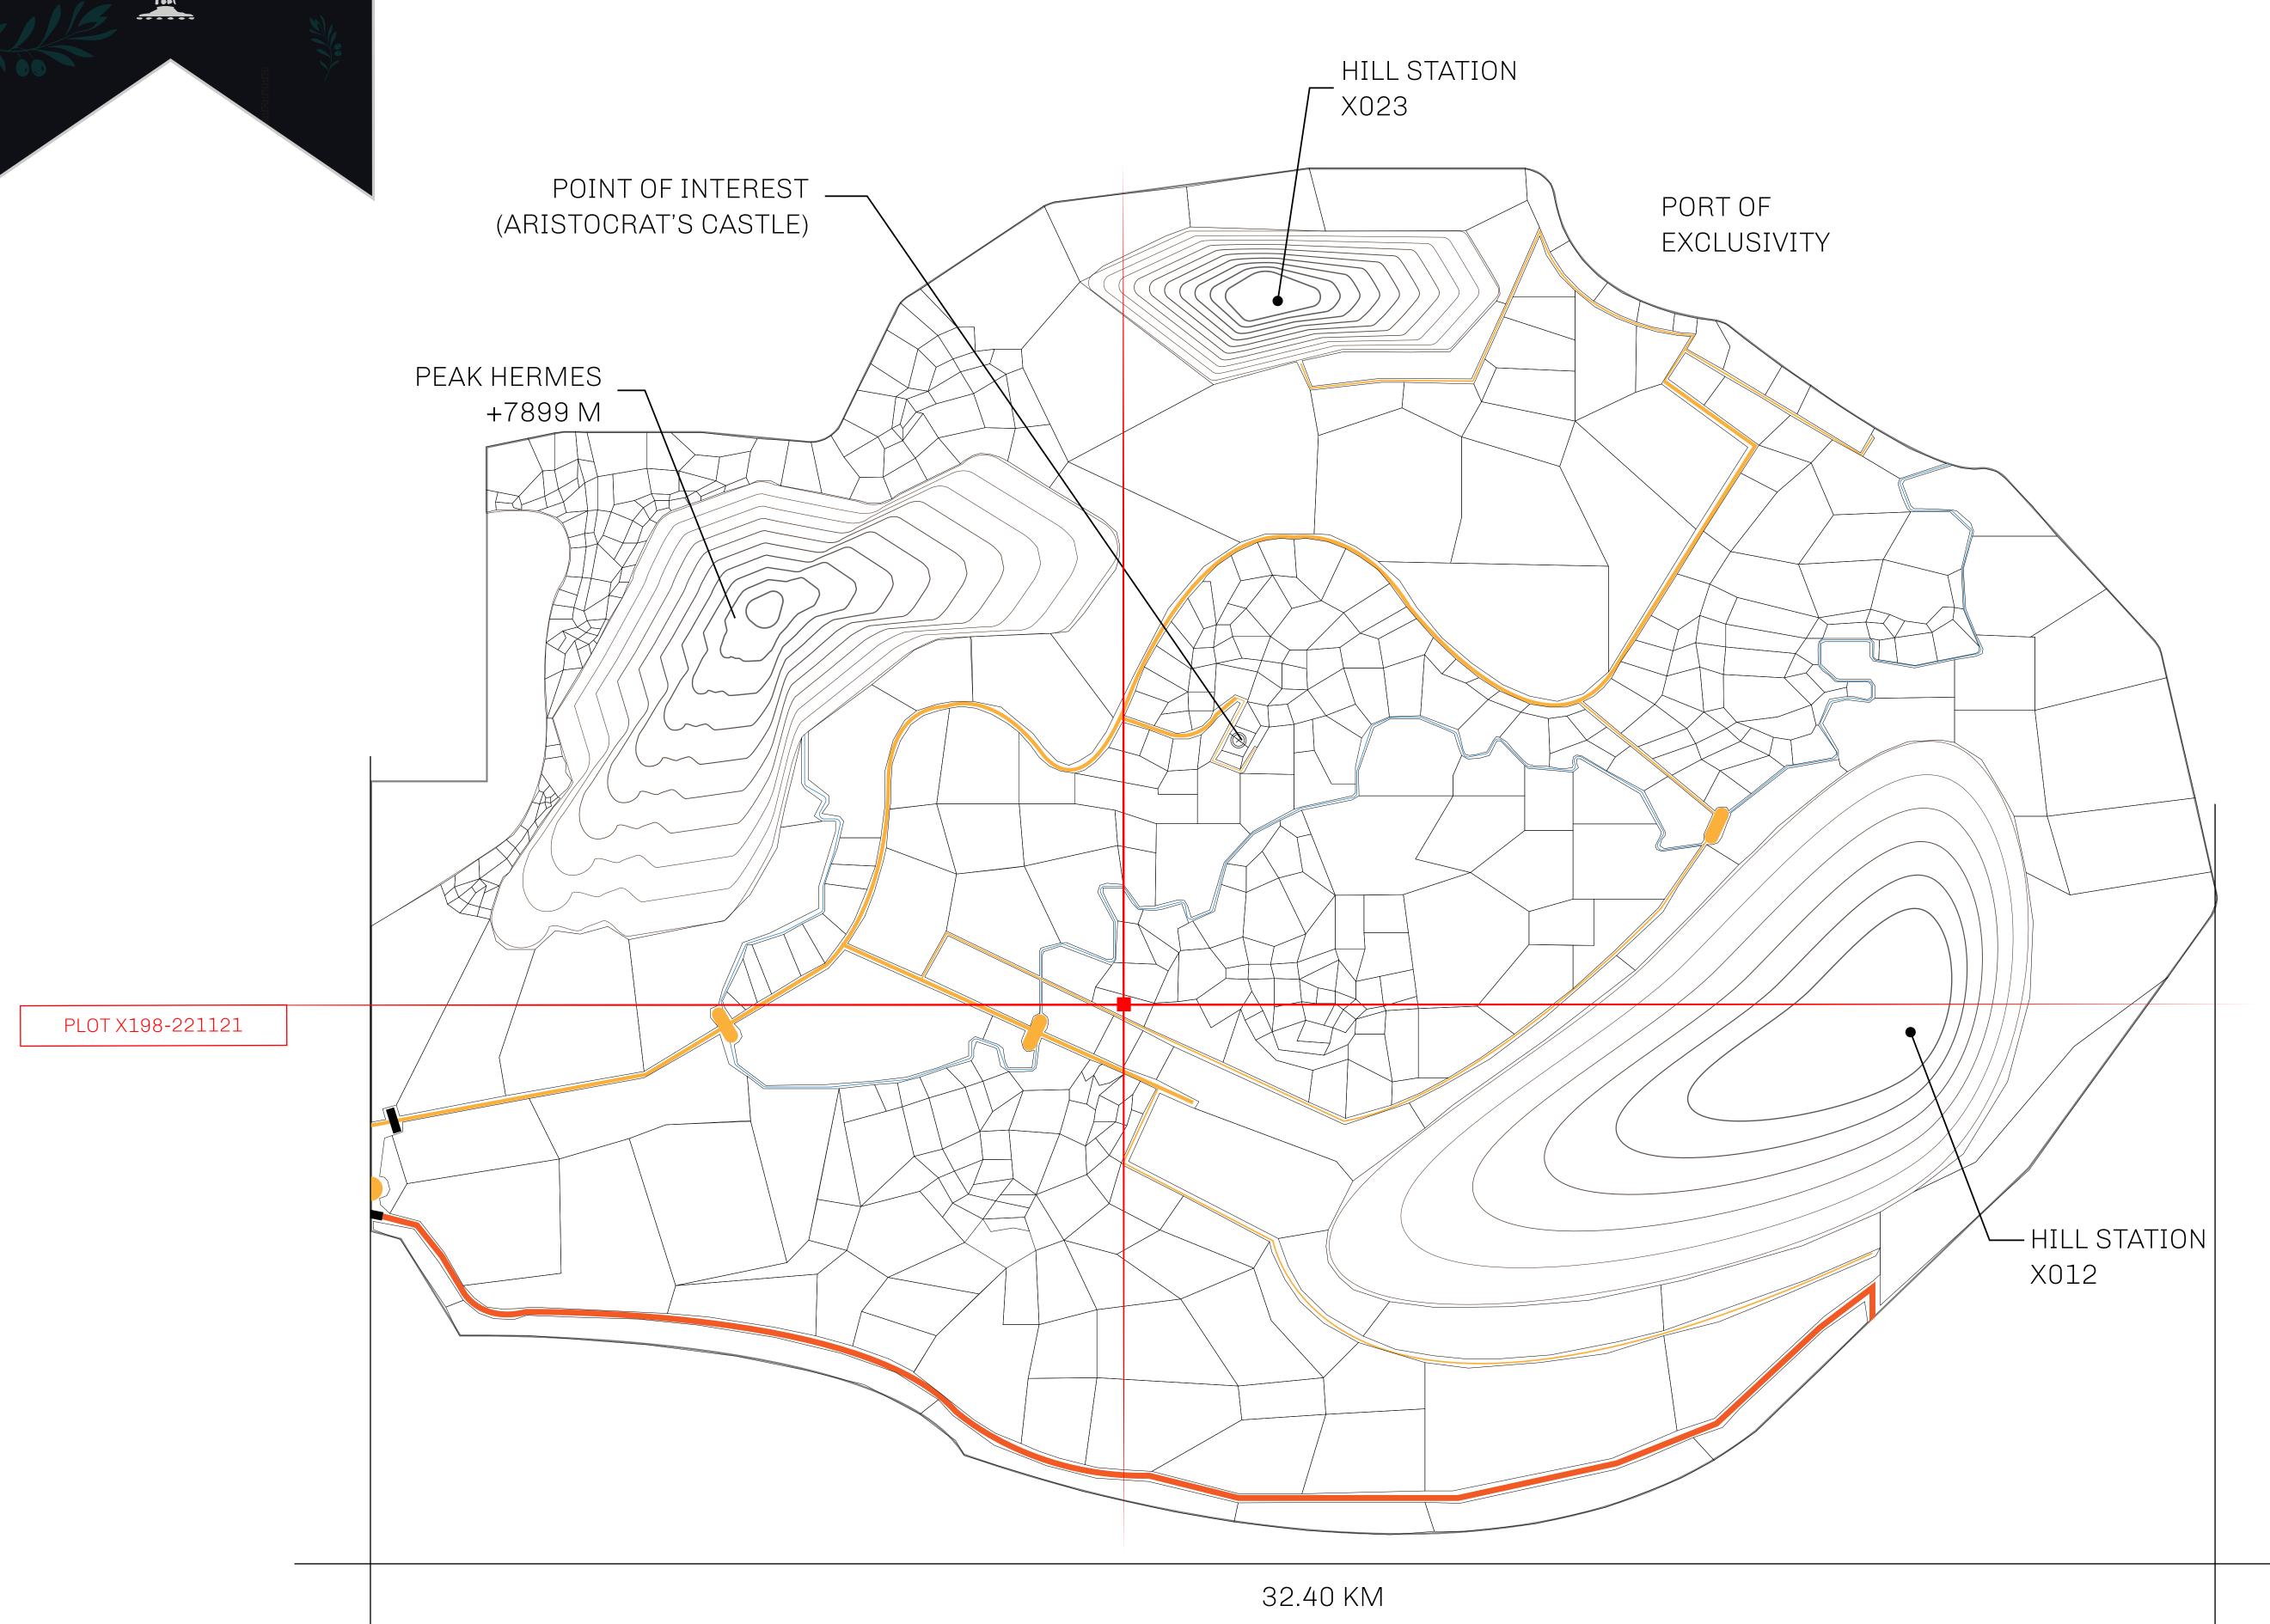

## GEOGRAPHY

COASTLINE
BORDERS
HIGHEST POINT
LOWEST POINT
PLOTS
SCALE

93.89 KM (58.34 MILES)

OCEAN, THE GREAT EMPIRE, SL

PEAK HERMES +7899 M

PORT OF EXCLUSIVITY 0 M

549

1:50000

## H.M. LNFT Land Registry

X198-221121

TITLE NUMBER

KINGDOM OF X BY SL

ISSUED 22 November 2021

SCALE **1/50000** 

Type W-XBYSL: Share of 0.5% of all X by SL sales and Satoshi's Lounge re-sales based on number of NFT Stories minted (rewarded in LTT); Automatic invite to X by SL; Mint 4 NFT Stories